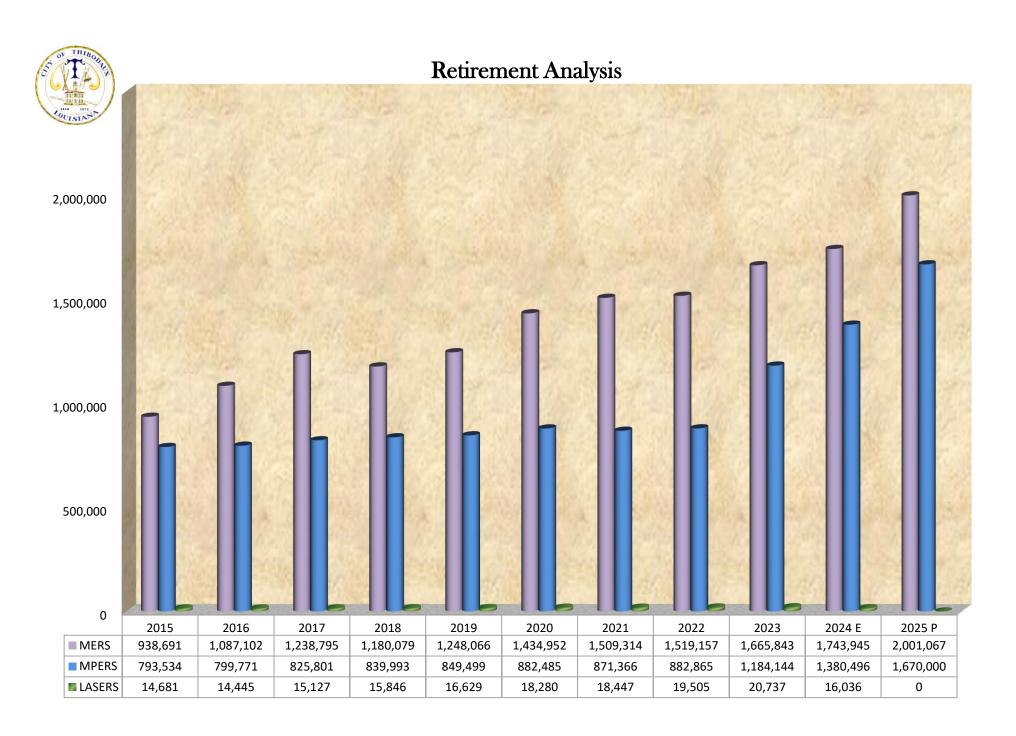

### **EXPENDITURES**

The total 2025 budgeted expenditure are higher than estimated expenditures for 2024 due to the following:

- A 12.29% increase in total operating expenses partially due to projected increases as follows:
- Insurances:
  - 15.0% increase in general liability insurance
  - 30.0% increase in fire and property insurance
  - 20.0% increase in boiler and machinery insurance
  - 20.0% increase in inland marine insurance
  - 27.6% increase in health insurance
- An increase of 2% in employee salaries
- The City's contribution rates to Retirement Systems are as follows:
  - 5% decrease effective 07/01/2024 for Municipal Employees Retirement (MERS 29.5%, 28.0%)
  - 5% increase effective 07/01/2024 for Municipal Police Employees Retirement (MPERS 33.925%, 35.6%)
  - 12.3% decrease effective 07/01/2024 for Louisiana State Employees Retirement System (LASERS 45.8%, 40.17%)
- An increase of 161% in capital expenditures and projects with the major increase in expenditures due to the Canal Bridge Replacement, 2024 Roadway Improvements (North Thibodaux), Downtown Sidewalk Rehab, Lighting N Canal to Andolsek Park, Bowie Road Improvements, Candy Lane and Canal Water Tower painting, and Audubon Avenue Overlay. Some of these projects are funded by grants and federal programs with minimal City match.