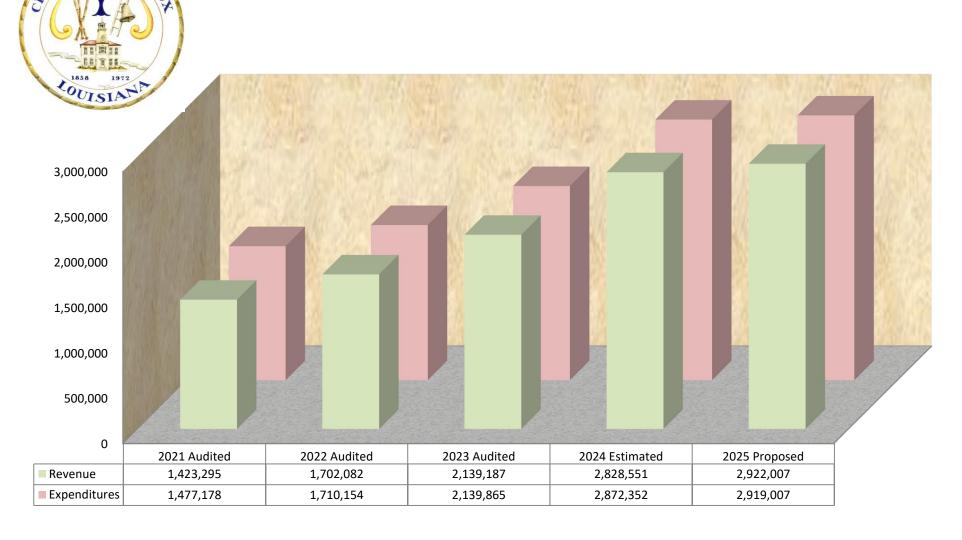

### **CITY OF THIBODAUX**

|        |                                                                | Page |
|--------|----------------------------------------------------------------|------|
|        |                                                                | Nos  |
|        |                                                                |      |
| 01     | GENERAL FUND SUMMARY CONTINUED                                 |      |
| 01-151 | Parks & Recreation, Recreation                                 | 78   |
| 01-152 | Parks & Recreation, Warren J. Harang, Jr. Municipal Auditorium | 84   |
| 01-191 | Non-Departmental, Transfers In                                 | 88   |
| 01-192 | Non-Departmental, Transfers Out                                | 89   |
|        | SPECIAL REVENUE FUNDS                                          |      |
| 11     | POLICE FORFEITURE FUND SUMMARY                                 | 91   |
| 11-100 | Narcotics Restitution Revenue                                  | 92   |
| 11-131 | Narcotics, Law Enforcement                                     | 93   |
| 13     | FIRE DEPARTMENT SUMMARY                                        | 95   |
| 13-100 | Fire Department Revenue                                        | 96   |
| 13-192 | Non-Departmental, Transfers Out                                | 97   |
| 14     | STREET MAINTENANCE SUMMARY                                     | 99   |
| 14-100 | Street Maintenance Revenue                                     | 100  |
| 14-143 | Streets & Drainage Maintenance                                 | 101  |
| 17     | SECTION 8 HOUSING CHOICE VOUCHER PROGRAM SUMMARY               | 103  |
| 17-100 | Section 8 Housing Revenue                                      | 104  |
| 17-113 | Section 8 Housing General Administration & Vouchers            | 105  |
| 17-118 | Section 8 Mainstream 5 Vouchers Program                        | 108  |
| 17-191 | Non-Departmental, Transfers In                                 | 110  |
| 18     | PARISH TRANSPORTATION SUMMARY                                  | 112  |
| 18-100 | Parish Transportation Revenue                                  | 113  |
| 18-143 | Street & Drainage Improvements                                 | 114  |
| 18-191 | Non-Departmental, Transfers In                                 | 115  |
| 18-192 | Non-Departmental, Transfers Out                                | 116  |
| 31     | COMMUNITY DEVELOPMENT BLOCK GRANT SUMMARY                      | 118  |
| 31-100 | CDBG Revenue                                                   | 119  |
| 31-101 | CDBG LCDBG - Senior Citizens HVAC Renovations                  | 120  |
| 31-112 | CDBG General Administration                                    | 122  |
| 31-115 | CDBG Public Service Grants                                     | 126  |