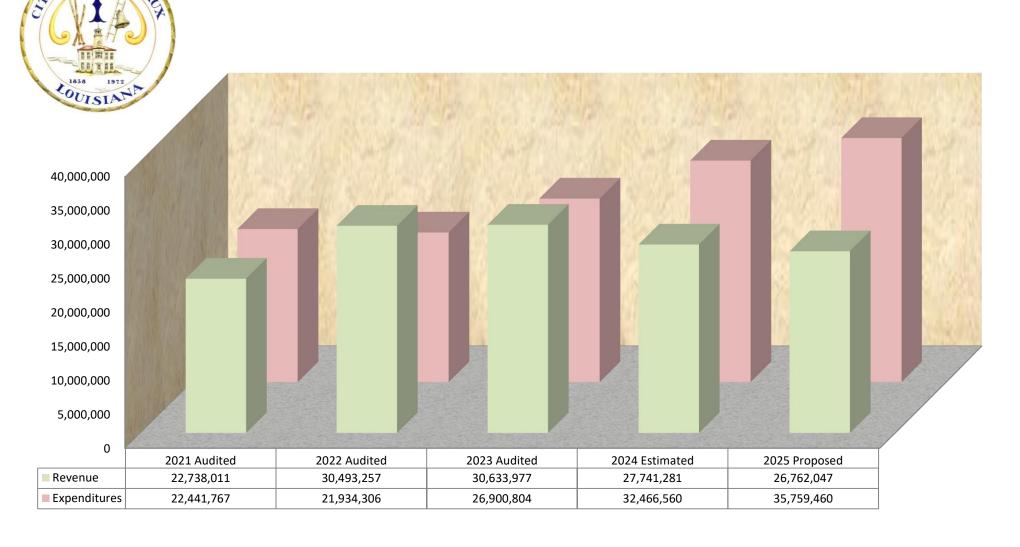

### DEPARTMENT DETAIL

| ACCOUNT | REVENUE & EXPENDITURE CLASSIFICATION      | 2023              | 2024               | 2024              | 2024                     | 2024                | 2024                  | % CHANGE                | 2025                  | 2025                 | 2025            | % CHANGE              |
|---------|-------------------------------------------|-------------------|--------------------|-------------------|--------------------------|---------------------|-----------------------|-------------------------|-----------------------|----------------------|-----------------|-----------------------|
| NUMBER  | REVENUE & EXPENDITURE GEAGGII ICATION     | AUDITED<br>AMOUNT | ORIGINAL<br>BUDGET | CURRENT<br>BUDGET | YTD ACTUAL<br>09/30/2024 | ESTIMATED REMAINING | PROJECTED<br>YEAR END | CURRENT vs<br>PROJECTED | DEPARTMENT<br>REQUEST | PROPOSED<br>BY MAYOR | FINAL<br>BUDGET | PROJECTED vs PROPOSED |
|         |                                           |                   |                    |                   |                          |                     |                       |                         |                       |                      |                 |                       |
| 100     | Revenue                                   | 29,778,543        | 23,566,086         | 26,400,331        | 15,193,650               | 11,552,301          | 26,745,951            | 1.31%                   | 25,777,399            | 25,777,399           | 25,777,399      | -3.62%                |
| 191     | Transfers In                              | 855,434           | 947,750            | 947,750           | 995,330                  | 0                   | 995,330               | 5.02%                   | 984,648               | 984,648              | 984,648         | -1.07%                |
|         | TOTAL REVENUE                             | 30,633,977        | 24,513,836         | 27,348,081        | 16,188,980               | 11,552,301          | 27,741,281            | 1.44%                   | 26,762,047            | 26,762,047           | 26,762,047      | -3.53%                |
|         |                                           |                   |                    |                   |                          |                     |                       |                         |                       |                      |                 |                       |
| 101     | General Administration                    | 1,149,203         | 2,014,369          | 2,303,369         | 710,829                  | 1,063,606           | 1,774,435             | -22.96%                 | 1,792,830             | 1,792,830            | 1,792,830       | 1.04%                 |
| 102     | Finance                                   | 606,127           | 735,902            | 735,722           | 484,363                  | 206,385             | 690,748               | -6.11%                  | 777,513               | 777,513              | 777,513         | 12.56%                |
| 103     | Grants & Communication                    | 113,386           | 130,974            | 130,974           | 82,228                   | 43,694              | 125,922               | -3.86%                  | 134,477               | 134,477              | 134,477         | 6.79%                 |
| 104     | Civil Service                             | 191,687           | 191,618            | 191,517           | 123,843                  | 57,373              | 181,216               | -5.38%                  | 205,780               | 205,780              | 205,780         | 13.56%                |
| 106     | City Council                              | 458,250           | 542,431            | 542,414           | 425,532                  | 109,388             | 534,920               | -1.38%                  | 516,314               | 516,314              | 523,190         | -2.19%                |
| 107     | Mayor                                     | 375,214           | 436,712            | 436,676           | 278,669                  | 137,009             | 415,678               | -4.81%                  | 446,052               | 446,052              | 450,528         | 8.38%                 |
| 108     | Legal Services                            | 269,732           | 302,299            | 302,265           | 202,389                  | 84,386              | 286,775               | -5.12%                  | 300,104               | 300,104              | 300,104         | 4.65%                 |
| 109     | City Court                                | 863,051           | 980,818            | 980,390           | 661,790                  | 295,130             | 956,920               | -2.39%                  | 1,016,836             | 1,016,836            | 1,016,836       | 6.26%                 |
| 110     | Human Resources                           | 247,931           | 269,720            | 269,690           | 159,954                  | 88,125              | 248,079               | -8.01%                  | 270,159               | 270,159              | 270,159         | 8.90%                 |
| 111     | Airport                                   | 830,144           | 299,546            | 509,385           | 317,704                  | 238,908             | 556,612               | 9.27%                   | 847,899               | 847,899              | 847,899         | 52.33%                |
| 114     | Information Technology                    | 230,079           | 265,235            | 265,179           | 179,605                  | 75,057              | 254,662               | -3.97%                  | 276,844               | 276,844              | 276,844         | 8.71%                 |
| 116     | Economic Development & Marketing          | 146,557           | 171,332            | 171,627           | 92,067                   | 68,641              | 160,708               | -6.36%                  | 177,515               | 177,515              | 177,515         | 10.46%                |
| 117     | Risk Management & Safety                  | 102,475           | 124,596            | 124,788           | 78,603                   | 32,539              | 111,142               | -10.94%                 | 130,067               | 130,067              | 130,067         | 17.03%                |
| 131     | Police                                    | 12,029,062        | 10,949,833         | 11,364,646        | 6,817,314                | 2,956,420           | 9,773,734             | -14.00%                 | 11,058,203            | 11,058,203           | 11,058,203      | 13.14%                |
| 133     | Fire                                      | 1,239,736         | 1,359,369          | 1,359,369         | 1,263,420                | 204,029             | 1,467,449             | 7.95%                   | 1,420,899             | 1,420,899            | 1,420,899       | -3.17%                |
| 134     | Emergency Preparedness & Special Projects | 113,671           | 129,748            | 134,450           | 77,846                   | 30,343              | 108,189               | -19.53%                 | 145,943               | 145,943              | 145,943         | 34.90%                |
| 143     | Streets & Drainage                        | 2,838,086         | 3,564,527          | 3,559,790         | 2,097,187                | 1,008,648           | 3,105,835             | -12.75%                 | 4,390,399             | 4,390,399            | 4,490,399       | 44.58%                |
| 151     | Parks & Recreation                        | 2,534,322         | 4,397,843          | 5,108,027         | 2,337,790                | 2,202,242           | 4,540,032             | -11.12%                 | 3,279,263             | 3,279,263            | 3,279,263       | -27.77%               |
| 152     | Municipal Auditorium                      | 1,099,803         | 1,651,199          | 1,765,016         | 1,112,953                | 470,058             | 1,583,011             | -10.31%                 | 1,715,827             | 1,715,827            | 1,715,827       | 8.39%                 |
| 192     | Transfers Out                             | 1,462,288         | 6,929,217          | 7,506,475         | 2,129,356                | 3,461,137           | 5,590,493             | -25.52%                 | 6,495,184             | 6,495,184            | 6,745,184       | 20.65%                |
|         | TOTAL EXPENDITURES                        | 26,900,804        | 35,447,288         | 37,761,769        | 19,633,442               | 12,833,118          | 32,466,560            | -14.02%                 | 35,398,108            | 35,398,108           | 35,759,460      | 10.14%                |
|         |                                           |                   |                    |                   |                          |                     |                       |                         |                       |                      |                 |                       |
|         |                                           |                   |                    |                   |                          |                     |                       |                         |                       |                      |                 |                       |
|         |                                           |                   |                    |                   |                          |                     |                       |                         |                       |                      |                 |                       |
|         |                                           |                   |                    |                   |                          |                     |                       |                         |                       |                      |                 |                       |