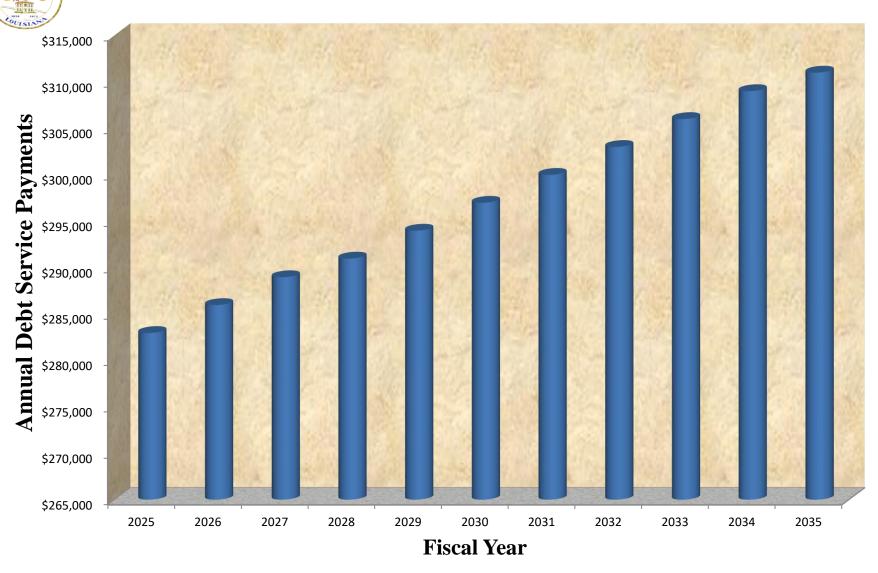

### DEBT SERVICE FUND

| Revenue:                                     |          |
|----------------------------------------------|----------|
| Ad Valorem Taxes                             | 0        |
| Interest Income                              | 0        |
|                                              |          |
| TOTAL                                        | 0        |
|                                              |          |
| Transfers:                                   |          |
| From General Fund                            | 0        |
| Trom Conoral Fand                            | <b>o</b> |
|                                              |          |
| TOTAL                                        | 0        |
|                                              |          |
| Appropriations from 2024 Fund Polones        | 0        |
| Appropriations from 2024 Fund Balance        | U        |
|                                              |          |
| Total Revenue, Transfers and Appropriations  | 0        |
|                                              |          |
|                                              |          |
| Budgeted Debt Service Payments:              | 0        |
| Principal payments Interest payments         | 0<br>0   |
| Paying agent fees                            | 0        |
| . sying again less                           | Ů        |
| TOTAL                                        | 0        |
|                                              |          |
|                                              |          |
| Budgeted Increase (Decrease) in Fund Balance | 0        |
|                                              |          |
| Unappropriated Portion of 2024 Fund Balance  | 0        |
|                                              |          |
|                                              |          |
| 2025 ENDING FUND BALANCE                     | 0        |