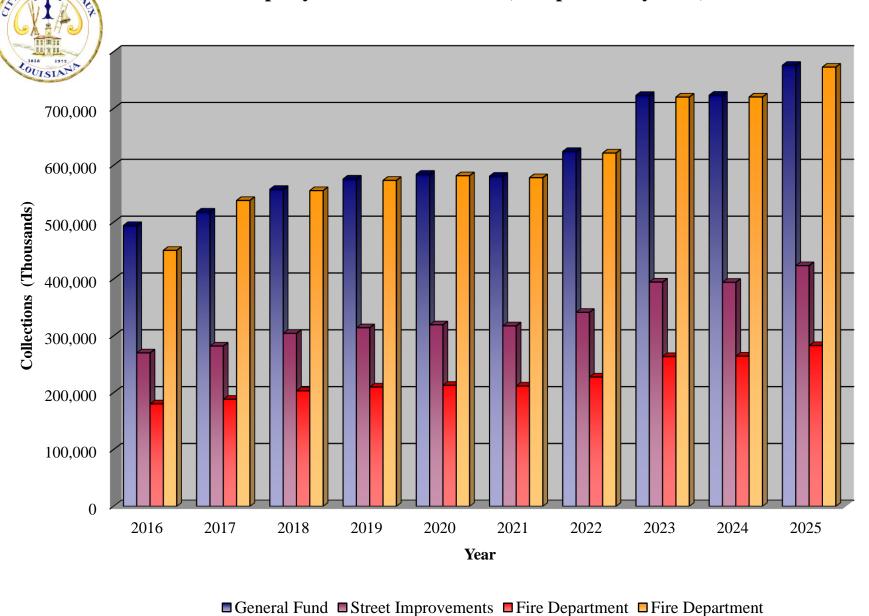

|                |         |              |                      |            |         |           |             |
|        |                |         |              |                      |            |         |           |             |
|        |                |         |              |                      |            |         |           |             |
|        |                |         |              |                      |            |         |           |             |
|        |                |         |              |                      | l          | l       | 1         |             |



# 2025 Property Tax Collections Due by Fund



■ General Fund

■ Street Improvements

Fire Department

Fire Department

# **Property Tax Collections Due (Comparison by Year)**