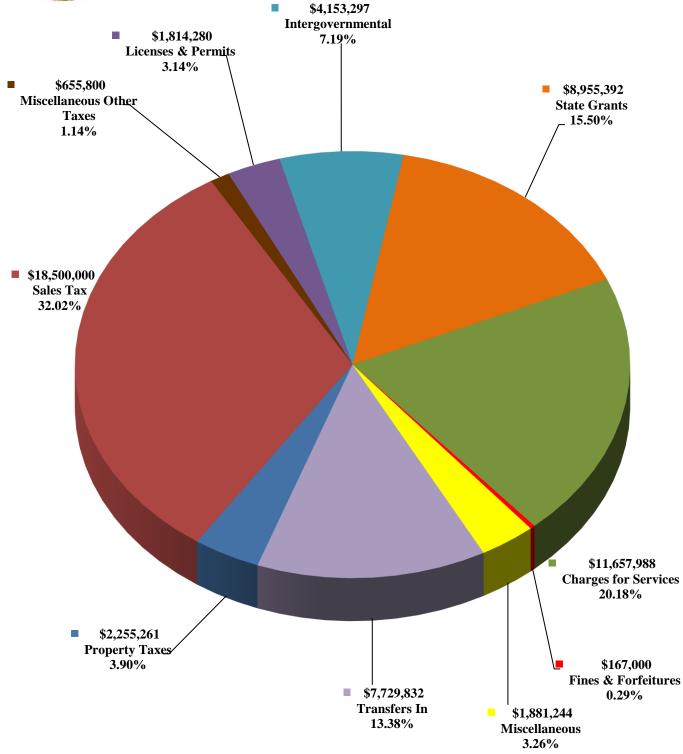

### 2025 Sources of Revenue (Shown as Percentage of Total in All Funds) Total 2025 Sources of Revenue \$57,770,094