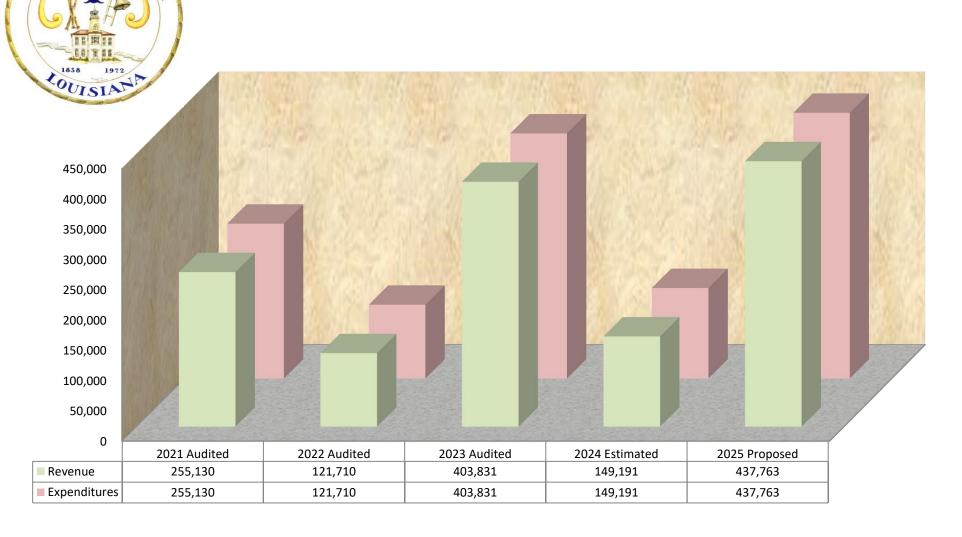

### **CITY OF THIBODAUX**

| 01317  |                                                      | _           |
|--------|------------------------------------------------------|-------------|
|        |                                                      | Page        |
|        |                                                      | Nos         |
| 31     | COMMINITY DEVELOPMENT DLOCK CDANT SLIMMAD            | V CONTINUED |
| 31-143 | COMMUNITY DEVELOPMENT BLOCK GRANT SUMMAR             | 127         |
| 31-143 | CDBG Streets & Drainage CDBG-DR Community Recreation | 129         |
| 31-191 | Non-Departmental, Transfers In                       | 130         |
| 31-191 | Non-Departmental, Transfers in                       | 130         |
|        |                                                      |             |
|        | DEBT SERVICE FUNDS                                   |             |
|        | <u>5251 621(VII62 ) 61(55</u>                        |             |
|        | ENTERPRISE FUNDS                                     |             |
| 15     | GARBAGE SUMMARY                                      | 132         |
| 15-100 | Garbage Revenue                                      | 134         |
| 15-144 | Garbage Collection & Disposal                        | 135         |
| 15-191 | Non-Departmental, Transfers In                       | 136         |
| 15-192 | Non-Departmental, Transfers Out                      | 137         |
|        |                                                      |             |
| 41     | WATER FUND SUMMARY                                   | 139         |
| 41-100 | Water Miscellaneous Revenue                          | 141         |
| 41-101 | Water Administration                                 | 142         |
| 41-191 | Non-Departmental, Transfers In                       | 143         |
| 41-192 | Non-Departmental, Transfers Out                      | 144         |
| 41-400 | Water Revenue                                        | 145         |
| 41-401 | Water Production                                     | 146         |
| 41-402 | Water Distribution                                   | 150         |
| 41-403 | Water Administration                                 | 154         |
|        |                                                      |             |
| 43     | GAS & SEWERAGE FUND SUMMARY                          | 158         |
| 43-100 | Gas & Sewerage Miscellaneous Revenue                 | 160         |
| 43-101 | Gas & Sewerage Administration                        | 161         |
| 43-191 | Non-Departmental, Transfers In                       | 162         |
| 43-192 | Non-Departmental, Transfers Out                      | 163         |
| 43-200 | Sewerage Revenue                                     | 164         |
| 43-201 | Sewerage Maintenance                                 | 165         |
| 43-202 | Sewerage Administration                              | 169         |
| 43-203 | Sewerage Lift Stations                               | 170         |
| 43-300 | Gas Revenue                                          | 174         |
| 43-301 | Gas Production                                       | 175         |
|        |                                                      |             |