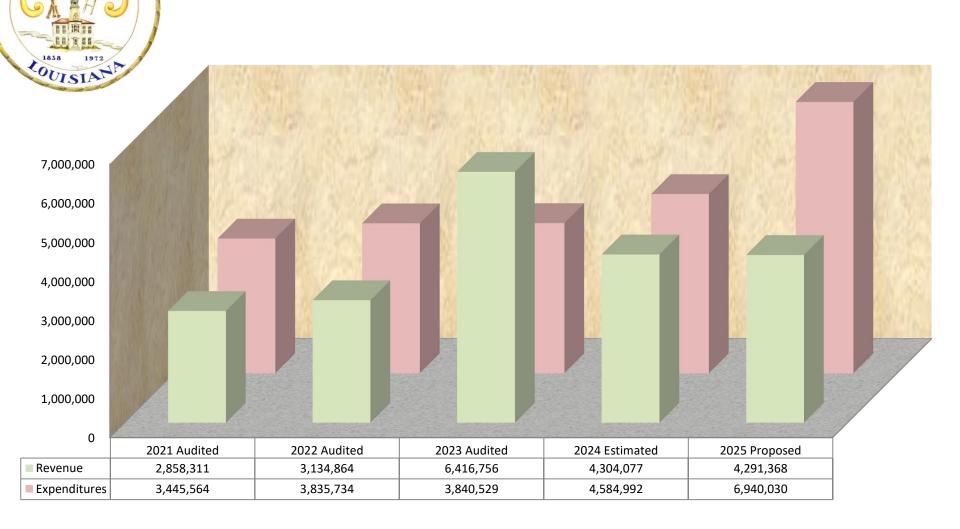

### **CITY OF THIBODAUX**

| 01317  |                                                      | _           |
|--------|------------------------------------------------------|-------------|
|        |                                                      | Page        |
|        |                                                      | Nos         |
| 31     | COMMINITY DEVELOPMENT DLOCK CDANT SLIMMAD            | V CONTINUED |
| 31-143 | COMMUNITY DEVELOPMENT BLOCK GRANT SUMMAR             | 127         |
| 31-143 | CDBG Streets & Drainage CDBG-DR Community Recreation | 129         |
| 31-191 | Non-Departmental, Transfers In                       | 130         |
| 31-191 | Non-Departmental, Transfers in                       | 130         |
|        |                                                      |             |
|        | DEBT SERVICE FUNDS                                   |             |
|        | <u>5251 621(VII62 ) 61(55</u>                        |             |
|        | ENTERPRISE FUNDS                                     |             |
| 15     | GARBAGE SUMMARY                                      | 132         |
| 15-100 | Garbage Revenue                                      | 134         |
| 15-144 | Garbage Collection & Disposal                        | 135         |
| 15-191 | Non-Departmental, Transfers In                       | 136         |
| 15-192 | Non-Departmental, Transfers Out                      | 137         |
|        |                                                      |             |
| 41     | WATER FUND SUMMARY                                   | 139         |
| 41-100 | Water Miscellaneous Revenue                          | 141         |
| 41-101 | Water Administration                                 | 142         |
| 41-191 | Non-Departmental, Transfers In                       | 143         |
| 41-192 | Non-Departmental, Transfers Out                      | 144         |
| 41-400 | Water Revenue                                        | 145         |
| 41-401 | Water Production                                     | 146         |
| 41-402 | Water Distribution                                   | 150         |
| 41-403 | Water Administration                                 | 154         |
|        |                                                      |             |
| 43     | GAS & SEWERAGE FUND SUMMARY                          | 158         |
| 43-100 | Gas & Sewerage Miscellaneous Revenue                 | 160         |
| 43-101 | Gas & Sewerage Administration                        | 161         |
| 43-191 | Non-Departmental, Transfers In                       | 162         |
| 43-192 | Non-Departmental, Transfers Out                      | 163         |
| 43-200 | Sewerage Revenue                                     | 164         |
| 43-201 | Sewerage Maintenance                                 | 165         |
| 43-202 | Sewerage Administration                              | 169         |
| 43-203 | Sewerage Lift Stations                               | 170         |
| 43-300 | Gas Revenue                                          | 174         |
| 43-301 | Gas Production                                       | 175         |
|        |                                                      |             |

### **CITY OF THIBODAUX**

|        |                                       | Page |
|--------|---------------------------------------|------|
|        |                                       | Nos  |
|        |                                       | 7.00 |
| 43     | GAS & SEWERAGE FUND SUMMARY CONTINUED |      |
| 43-302 | Gas Distribution                      | 176  |
| 43-303 | Gas Administration                    | 180  |
|        |                                       |      |
|        | CAPITAL PROJECTS                      |      |
| 65     | CAPITAL PROJECT IMPROVEMENTS SUMMARY  | 184  |
| 65-100 | Capital Project Improvement Revenue   | 185  |
| 65-143 | Capital Street Improvements           | 186  |
| 65-191 | Non-Departmental, Transfers In        | 188  |
| 65-192 | Non-Departmental, Transfers Out       | 189  |
|        |                                       |      |
|        | INTERNAL SERVICE FUND                 |      |
| 46     | LOSS FUND SUMMARY                     | 191  |
| 46-100 | Loss Fund Revenue                     | 192  |
| 46-101 | Loss Fund Administration              | 193  |
| 46-191 | Non-Departmental, Transfers In        | 194  |
|        |                                       |      |
|        | BONDED INDEBTEDNESS                   | 197  |
|        |                                       |      |
|        | PROPERTY TAX SUMMARY                  | 206  |
|        |                                       |      |
|        |                                       |      |
|        |                                       |      |
|        |                                       |      |
|        |                                       |      |
|        |                                       |      |
|        |                                       |      |
|        |                                       |      |
|        |                                       |      |
|        |                                       |      |
|        |                                       |      |
|        |                                       |      |
|        |                                       |      |
|        |                                       |      |
|        |                                       |      |

### **EXPENDITURES:**

| Operating Budget                              |              |            |                  |
|-----------------------------------------------|--------------|------------|------------------|
| General, Forfeiture, Streets, Capital, Loss   | \$           | 28,090,849 |                  |
| Federal Program - Section 8                   |              | 2,919,007  |                  |
| Federal Program – CDBG                        |              | 57,763     |                  |
| Utility Funds                                 |              | 10,532,477 | 7                |
| Garbage Fund                                  |              | 2,013,991  |                  |
| Total Operating Budget                        |              |            | \$43,614,087     |
| Debt Service Funds                            |              |            | 720,861          |
| Capital Outlay                                |              | 4,064,481  |                  |
| Federal Program - CDBG Capital Outlay Project |              | 380,000    |                  |
| Total Capital Outlay                          |              |            | 4,444,481        |
| Capital Projects                              |              |            | 12,868,331       |
| Gas Purchases                                 |              |            | <u>1,210,963</u> |
| TOTAL 2025 BUDGET EXPENDITE                   | J <b>R</b> E | ES         | \$ 62,858,723    |