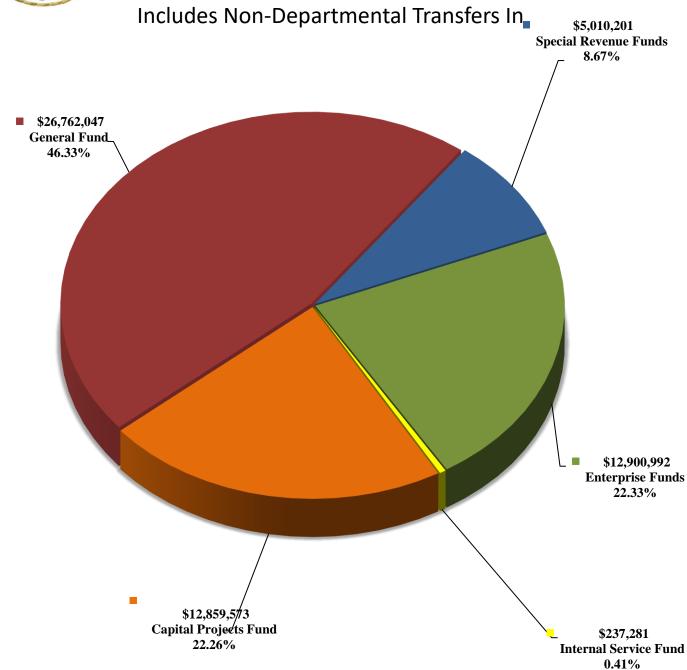

# Total 2025 Appropriations (Revenue by Fund Type) (Shown as Percentage of Total Revenue) Total 2025 Revenue \$57,770,094