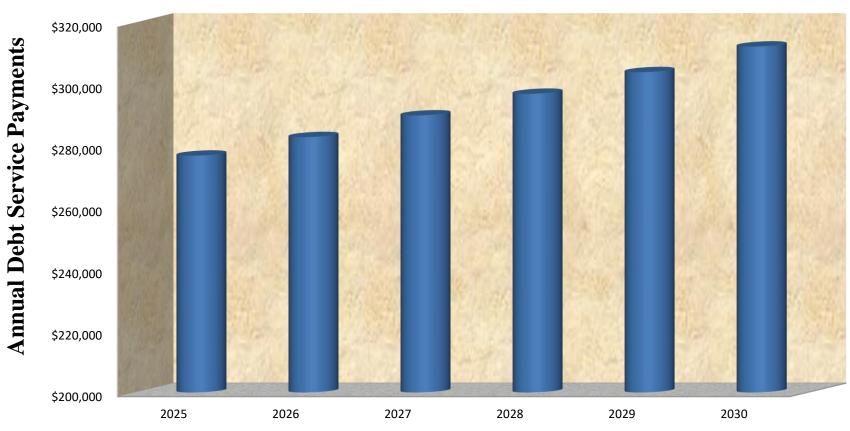

### DEBT SERVICE FUND

| Revenue:                                     |          |
|----------------------------------------------|----------|
| Ad Valorem Taxes                             | 0        |
| Interest Income                              | 0        |
|                                              |          |
| TOTAL                                        | 0        |
|                                              |          |
| Transfers:                                   |          |
| From General Fund                            | 0        |
| Trom Conoral Fand                            | <b>o</b> |
|                                              |          |
| TOTAL                                        | 0        |
|                                              |          |
| Appropriations from 2024 Fund Polones        | 0        |
| Appropriations from 2024 Fund Balance        | U        |
|                                              |          |
| Total Revenue, Transfers and Appropriations  | 0        |
|                                              |          |
|                                              |          |
| Budgeted Debt Service Payments:              | 0        |
| Principal payments Interest payments         | 0<br>0   |
| Paying agent fees                            | 0        |
| . sying again less                           | Ů        |
| TOTAL                                        | 0        |
|                                              |          |
|                                              |          |
| Budgeted Increase (Decrease) in Fund Balance | 0        |
|                                              |          |
| Unappropriated Portion of 2024 Fund Balance  | 0        |
|                                              |          |
|                                              |          |
| 2025 ENDING FUND BALANCE                     | 0        |