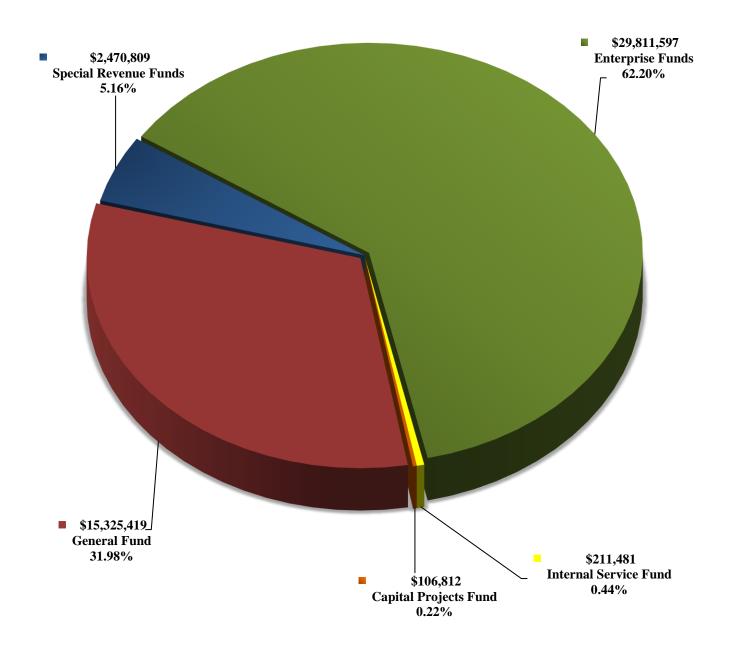

### 2025 Fund Balances (Shown in Percentages of Total by Fund Type) Total 2025 Fund Balances \$47,926,118