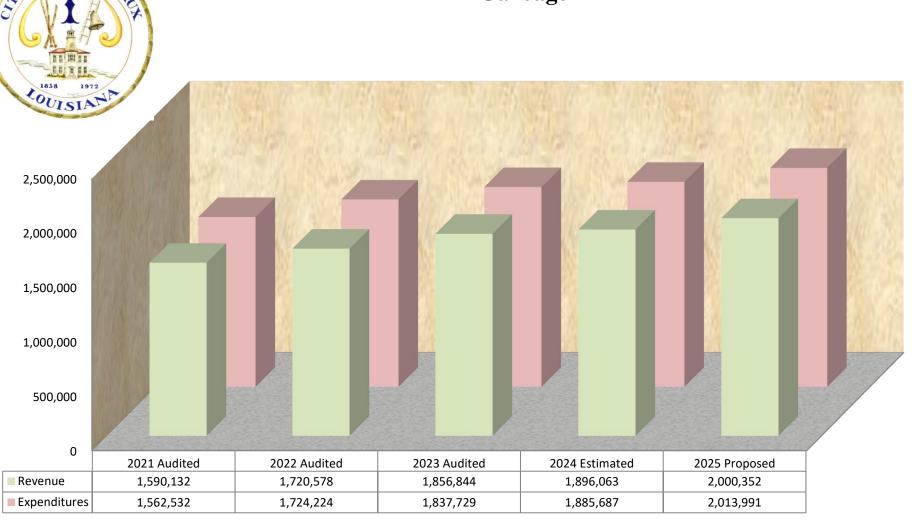

### **CITY OF THIBODAUX**

| 01317  |                                                      | _           |
|--------|------------------------------------------------------|-------------|
|        |                                                      | Page        |
|        |                                                      | Nos         |
| 31     | COMMINITY DEVELOPMENT DLOCK CDANT SLIMMAD            | V CONTINUED |
| 31-143 | COMMUNITY DEVELOPMENT BLOCK GRANT SUMMAR             | 127         |
| 31-143 | CDBG Streets & Drainage CDBG-DR Community Recreation | 129         |
| 31-191 | Non-Departmental, Transfers In                       | 130         |
| 31-191 | Non-Departmental, Transfers in                       | 130         |
|        |                                                      |             |
|        | DEBT SERVICE FUNDS                                   |             |
|        | <u>5251 621(VII62 ) 61(55</u>                        |             |
|        | ENTERPRISE FUNDS                                     |             |
| 15     | GARBAGE SUMMARY                                      | 132         |
| 15-100 | Garbage Revenue                                      | 134         |
| 15-144 | Garbage Collection & Disposal                        | 135         |
| 15-191 | Non-Departmental, Transfers In                       | 136         |
| 15-192 | Non-Departmental, Transfers Out                      | 137         |
|        |                                                      |             |
| 41     | WATER FUND SUMMARY                                   | 139         |
| 41-100 | Water Miscellaneous Revenue                          | 141         |
| 41-101 | Water Administration                                 | 142         |
| 41-191 | Non-Departmental, Transfers In                       | 143         |
| 41-192 | Non-Departmental, Transfers Out                      | 144         |
| 41-400 | Water Revenue                                        | 145         |
| 41-401 | Water Production                                     | 146         |
| 41-402 | Water Distribution                                   | 150         |
| 41-403 | Water Administration                                 | 154         |
|        |                                                      |             |
| 43     | GAS & SEWERAGE FUND SUMMARY                          | 158         |
| 43-100 | Gas & Sewerage Miscellaneous Revenue                 | 160         |
| 43-101 | Gas & Sewerage Administration                        | 161         |
| 43-191 | Non-Departmental, Transfers In                       | 162         |
| 43-192 | Non-Departmental, Transfers Out                      | 163         |
| 43-200 | Sewerage Revenue                                     | 164         |
| 43-201 | Sewerage Maintenance                                 | 165         |
| 43-202 | Sewerage Administration                              | 169         |
| 43-203 | Sewerage Lift Stations                               | 170         |
| 43-300 | Gas Revenue                                          | 174         |
| 43-301 | Gas Production                                       | 175         |
|        |                                                      |             |

### **EXPENDITURES:**

| Operating Budget                              |              |            |                  |
|-----------------------------------------------|--------------|------------|------------------|
| General, Forfeiture, Streets, Capital, Loss   | \$           | 28,090,849 |                  |
| Federal Program - Section 8                   |              | 2,919,007  |                  |
| Federal Program – CDBG                        |              | 57,763     |                  |
| Utility Funds                                 |              | 10,532,477 | 7                |
| Garbage Fund                                  |              | 2,013,991  |                  |
| Total Operating Budget                        |              |            | \$43,614,087     |
| Debt Service Funds                            |              |            | 720,861          |
| Capital Outlay                                |              | 4,064,481  |                  |
| Federal Program - CDBG Capital Outlay Project |              | 380,000    |                  |
| Total Capital Outlay                          |              |            | 4,444,481        |
| Capital Projects                              |              |            | 12,868,331       |
| Gas Purchases                                 |              |            | <u>1,210,963</u> |
| TOTAL 2025 BUDGET EXPENDITE                   | J <b>R</b> E | ES         | \$ 62,858,723    |