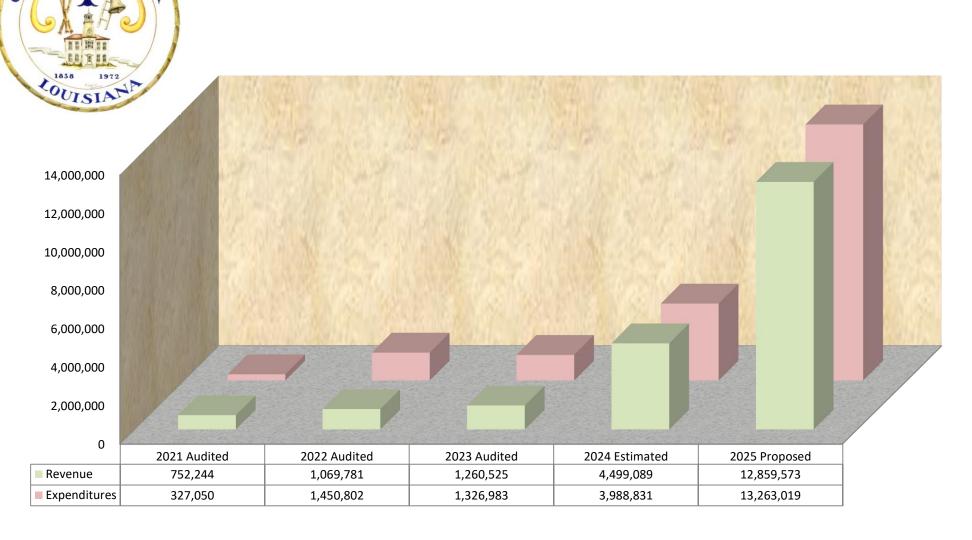

### **AMENDED**

|                                  | TOTAL        |                  | FIRE      | STREET    | DEBT     | PARISH   | CAPITAL    | GARBAGE   | WATER &    | GAS &          | SECTION 8             |          | POLICE    |                           |
|----------------------------------|--------------|------------------|-----------|-----------|----------|----------|------------|-----------|------------|----------------|-----------------------|----------|-----------|---------------------------|
|                                  | MEMO         | GENERAL          | DEPT      | IMPROV.   | SERVICE  | TRANSP.  | PROJECTS   | COLLECT   |            | SEWERAGE       |                       | CDBG     | FORF.     | LOSS                      |
|                                  | ONLY         | FUND             | FUND      | FUND      | FUNDS    | FUNDS    | FUND       | FUND      | FUND       | FUND           | FUND                  | FUND     | FUND      | FUND                      |
| Sources of Revenue:              |              |                  |           |           |          |          |            |           |            |                |                       |          |           |                           |
| Property Taxes                   | 2,255,261    | 775,970          | 1,055,753 | 423,538   | 0        | 0        | 0          | 0         | 0          | 0              | 0                     | 0        | 0         | 0                         |
| Sales Tax                        | 18,500,000   | 18,500,000       | 0         | 0         | 0        | 0        | 0          | 0         | 0          | 0              | 0                     | 0        | 0         | 0                         |
| Miscellaneous Other Taxes        | 655,800      | 655,800          | 0         | 0         | 0        | 0        | 0          | 0         | 0          | 0              | 0                     | 0        | 0         | 0                         |
| Licenses & Permits               | 1,814,280    | 1,814,280        | 0         | 0         | 0        | 0        | 0          | 0         | 0          | 0              | 0                     | 0        | 0         | 0                         |
| Intergovernmental                | 4,153,297    | 798,534          | 0         | 0         | 0        | 145,000  | 0          | 0         | 0          | 0              | 2,772,000             | 437,763  | 0         | 0                         |
| State Grants                     | 8,955,392    | 1,158,515        | 0         | 0         | 0        | 0        | 7,796,877  | 0         | 0          | 0              | 0                     | 0        | 0         | 0                         |
| Charges for Services             | 11,657,988   | 460,100          | 0         | 0         | 0        | 0        | 0          | 1,970,352 | 3,099,481  | 6,128,055      | 0                     | 0        | 0         | 0                         |
| Fines & Forfeitures              | 167,000      | 100,000          | 0         | 0         | 0        | 0        | 0          | 15,000    | 18,000     | 34,000         | 0                     | 0        | 0         | 0                         |
| Miscellaneous                    | 1,881,244    | 1,514,200        | 4,100     | 12,500    | <u>0</u> | 9,500    | 300        | 15,000    | 145,887    | 149,217        | 27,500                | <u>0</u> | <u>40</u> | 3,000                     |
| Subtotal                         | 50,040,262   | 25,777,399       | 1,059,853 | 436,038   | 0        | 154,500  | 7,797,177  | 2,000,352 | 3,263,368  | 6,311,272      | 2,799,500             | 437,763  | 40        | 3,000                     |
| Transfers In                     | 7,729,832    | 984,648          | <u>0</u>  | <u>0</u>  | <u>0</u> | <u>0</u> | 5,062,396  | <u>0</u>  | 1,028,000  | 298,000        | 122,507               | <u>0</u> | <u>0</u>  | 234,281                   |
| Total Revenue                    | 57,770,094   | 26,762,047       | 1,059,853 | 436,038   | 0        | 154,500  | 12,859,573 | 2,000,352 | 4,291,368  | 6,609,272      | 2,922,007             | 437,763  | 40        | 237,281                   |
| Percentage of Total Revenue      | 100%         | 46.33%           | 1.83%     | 0.75%     | 0.00%    | 0.27%    | 22.26%     | 3.46%     | 7.43%      | 11.44%         | 5.06%                 | 0.76%    | 0.00%     | 0.41%                     |
|                                  |              |                  |           |           |          |          |            |           |            |                |                       |          |           |                           |
| Expenditures by Categories:      |              |                  |           |           |          |          |            |           |            |                |                       |          |           |                           |
| Personnel Expenses               | 20,058,694   | 16,785,763       | 0         | 0         | 0        | 0        | 0          | 0         | 1,330,956  | 1,615,538      | 291,833               | 34,604   | 0         | 0                         |
| Operating Expenses               | 4,681,858    | 1,835,643        | 0         | 612,000   | 0        | 0        | 100,000    | 14,400    | 1,146,380  | 939,235        | 15,750                | 1,080    | 17,370    | 0                         |
| Vehicular & Other Equipment      | 3,712,648    | 2,111,432        | 0         | 0         | 0        | 0        | 0          | 0         | 660,450    | 929,066        | 11,700                | 0        | 0         | 0                         |
| Building Expenses                | 2,054,267    | 1,384,540        | 0         | 0         | 0        | 0        | 0          | 0         | 326,778    | 337,773        | 3,698                 | 1,478    | 0         | 0                         |
| Outside Services                 | 3,989,059    | 1,538,917        | 0         | 500       | 0        | 0        | 1,000      | 1,992,591 | 138,458    | 300,544        | 15,848                | 1,201    | 0         | 0                         |
| General Operating Expenses       | 6,609,354    | 1,975,621        | 0         | 0         | 0        | 0        | 500        | 7,000     | 239,588    | 1,503,621      | 2,567,878             | 13,400   | 746       | 301,000                   |
| General Miscellaneous Expenses   | 3,924,522    | 1,631,169        | 0         | 0         | 0        | 0        | 0          | 0         | 1,028,370  | 1,246,683      | 12,300                | 6,000    | 0         | 0                         |
| Capital Expenditures             | 17,612,000   | 1,594,690        | 0         | 0         | 0        | 0        | 13,161,519 | 0         | 1,694,305  | 781,486        | 0                     | 380,000  | 0         | 0                         |
| Debt Service                     | 720,861      | <u>156,501</u>   | <u>0</u>  | <u>0</u>  | <u>0</u> | <u>0</u> | <u>0</u>   | <u>0</u>  | 374,745    | <u>189,615</u> | <u>0</u>              | <u>0</u> | <u>0</u>  | <u>0</u>                  |
| Subtotal                         | 63,363,263   | 29,014,276       | 0         | 612,500   | 0        | 0        | 13,263,019 | 2,013,991 | 6,940,030  | 7,843,561      | 2,919,007             | 437,763  | 18,116    | 301,000                   |
| Transfers Out                    | 7,729,832    | <u>6,745,184</u> | 984,648   | <u>0</u>  | <u>0</u> | <u>0</u> | <u>0</u>   | <u>0</u>  | <u>0</u>   | <u>0</u>       | <u>0</u>              | <u>0</u> | <u>0</u>  | <u>0</u>                  |
| Total Expenditures               | 71,093,095   | 35,759,460       | 984,648   | 612,500   | 0        | 0        | 13,263,019 | 2,013,991 | 6,940,030  | 7,843,561      | 2,919,007             | 437,763  | 18,116    | 301,000                   |
| Percentage of Total Expenditures | 100%         | 50.30%           | 1.39%     | 0.86%     | 0.00%    | 0.00%    | 18.66%     | 2.83%     | 9.76%      | 11.03%         | 4.11%                 | 0.62%    | 0.03%     | 0.42%                     |
| Beginning Fund Balance           | 58.773.328   | 24.322.832       | 959,138   | 725,092   | 0        | 723,799  | 510,258    | 676.051   | 10,960,899 | 19.595.446     | 5,997                 | 0        | 18,616    | 275,200                   |
| Beginning Fund Balance           | 47,926,118   | 15,325,419       | 1,034,343 | 548,630   | 0        | 878,299  | 106,812    | 662,412   |            | 19,595,446     | 5,997<br><b>8,997</b> | 0        | 540       | 215,200<br><b>211,481</b> |
| Change in Fund Balance           | (10,847,210) |                  | 75,205    | (176,462) | 0        | 154,500  | (403,446)  | (13,639)  | (954,357)  | (452,803)      | 3,000                 | 0        | (18,076)  | (63,719)                  |
| Percentage of Total Fund Balance | 10,847,210)  | 31.98%           | 2.16%     | 1.14%     | 0.00%    | 1.83%    | 0.22%      | 1.38%     | 20.88%     | 39.94%         | 0.02%                 | 0.00%    | 0.00%     | 0.44%                     |
|                                  |              |                  |           |           | 0.0070   |          | U.ZZ70     | 1.3070    | 20.0070    | JJ.J470        | 0.0270                | 0.0070   | 0.0070    | 0.4470                    |

### **AMENDED**

|                                        | TOTAL<br>MEMO | GENERAL     | FIRE<br>DEPT | STREET IMPROV. | DEBT<br>SERVICE | PARISH<br>TRANSP. | CAPITAL PROJECTS |           | ELECTRIC    | GAS &<br>SEWERAGE |           | CDBG     | POLICE<br>FORFEITURE | LOSS     |
|----------------------------------------|---------------|-------------|--------------|----------------|-----------------|-------------------|------------------|-----------|-------------|-------------------|-----------|----------|----------------------|----------|
|                                        | ONLY          | FUND        | FUND         | FUND           | FUNDS           | FUNDS             | FUND             | FUND      | FUND        | FUND              | FUND      | FUND     | FUND                 | FUND     |
| REVENUE 2025                           | 50,040,262    | 25,777,399  | 1,059,853    | 436,038        | 0               | 154,500           | 7,797,177        | 2,000,352 | 3,263,368   | 6,311,272         | 2,799,500 | 437,763  | 40                   | 3,000    |
| TRANSFERS:                             |               |             |              |                |                 |                   |                  |           |             |                   |           |          |                      |          |
| To Debt Service                        | 0             | 0           | 0            | 0              | 0               | 0                 | 0                | 0         | 0           | 0                 | 0         | 0        | 0                    | 0        |
| To General Fund (from other funds)     | 0             | 984,648     | (984,648)    | 0              | 0               | 0                 | 0                | 0         | 0           | 0                 | 0         | 0        | 0                    | 0        |
| To (from) other funds                  | <u>0</u>      | (6,745,184) | <u>0</u>     | <u>0</u>       | <u>0</u>        | <u>0</u>          | 5,062,396        | <u>0</u>  | 1,028,000   | 298,000           | 122,507   | <u>0</u> | <u>0</u>             | 234,281  |
| TOTAL REVENUE & TRANSFERS              | 50,040,262    | 20,016,863  | 75,205       | 436,038        | 0               | 154,500           | 12,859,573       | 2,000,352 | 4,291,368   | 6,609,272         | 2,922,007 | 437,763  | 40                   | 237,281  |
| EXPENDITURES:                          |               |             |              |                |                 |                   |                  |           |             |                   |           |          |                      |          |
| Operating Budget                       | 43,819,439    | 27,263,085  | 0            | 612,500        | 0               | 0                 | 101,500          | 2,013,991 | 4,870,980   | 5,661,497         | 2,919,007 | 57,763   | 18,116               | 301,000  |
| Debt Service                           | 720,861       | 156,501     | 0            | 0              | 0               | 0                 | 0                | 0         | 374,745     | 189,615           | 0         | 0        | 0                    | 0        |
| Capital Outlay                         | 4,450,481     | 1,594,690   | 0            | 0              | 0               | 0                 | 0                | 0         | 1,694,305   | 781,486           | 0         | 380,000  | 0                    | 0        |
| Capital Projects                       | 13,161,519    | 0           | 0            | 0              | 0               | 0                 | 13,161,519       | 0         | 0           | 0                 | 0         | 0        | 0                    | 0        |
| Gas Purchases                          | 1,210,963     | <u>0</u>    | <u>0</u>     | <u>0</u>       | <u>0</u>        | <u>0</u>          | <u>0</u>         | <u>0</u>  | <u>0</u>    | 1,210,963         | <u>0</u>  | <u>0</u> | <u>0</u>             | <u>0</u> |
| TOTAL EXPENDITURES                     | 63,363,263    | 29,014,276  | 0            | 612,500        | 0               | 0                 | 13,263,019       | 2,013,991 | 6,940,030   | 7,843,561         | 2,919,007 | 437,763  | 18,116               | 301,000  |
| Excess (deficiency) of Revenues,       |               |             |              |                |                 |                   |                  |           |             |                   |           |          |                      |          |
| Transfers & Appropriations             |               |             |              |                |                 |                   |                  |           |             |                   |           |          |                      |          |
| over Expenditures                      | (13,323,001)  | (8,997,413) | 75,205       | (176,462)      | 0               | 154,500           | (403,446)        | (13,639)  | (2,648,662) | (1,234,289)       | 3,000     | 0        | (18,076)             | (63,719) |
| ENDING FUND BALANCE 2024               | 58,773,328    | 24,322,832  | 959,138      | 725,092        | 0               | 723,799           | 510,258          | 676,051   | 10,960,899  | 19,595,446        | 5,997     | 0        | 18,616               | 275,200  |
| Less Appropriations in 2025            | 0             | 0           | 0            | 0              | 0               | 0                 | 0                | 0         | 0           | 0                 | 0         | 0        | 0                    | 0        |
| Unappropriated Fund Balance 2024       | 58,773,328    | 24,322,832  | 959,138      | 725,092        | 0               | 723,799           | 510,258          | 676,051   | 10,960,899  | 19,595,446        | 5,997     | 0        | 18,616               | 275,200  |
| Excess (deficiency) of Revenues,       |               |             |              |                |                 |                   |                  |           |             |                   |           |          |                      |          |
| Transfers & Appropriations             |               |             |              |                |                 |                   |                  |           |             |                   |           |          |                      |          |
| over Expenditures                      | (13,323,001)  | (8,997,413) | 75,205       | (176,462)      | 0               | 154,500           | (403,446)        | (13,639)  | (2,648,662) | (1,234,289)       | 3,000     | 0        | (18,076)             | (63,719) |
| Add Back Decrease in Bond Reserve      | 0             | 0           | 0            | 0              | 0               | 0                 | 0                | 0         | 0           | 0                 | 0         | 0        | 0                    | 0        |
| Add Back Capital Expenditures not      |               |             |              |                |                 |                   |                  |           |             |                   |           |          |                      |          |
| Flowing Through Income Statement       | 2,475,791     | 0           | 0            | 0              | 0               | 0                 | 0                | 0         | 1,694,305   | 781,486           | 0         | 0        | 0                    | 0        |
| Add Back Depreciation on Contributed   |               |             |              |                |                 |                   |                  |           |             |                   |           |          |                      |          |
| Assets Not Flowing Through Income Stmt | 0             | 0           | 0            | 0              | 0               | 0                 | 0                | 0         | 0           | 0                 | 0         | 0        | 0                    | 0        |
| ENDING FUND BALANCE 2025               | 47,926,118    | 15,325,419  | 1,034,343    | 548,630        | 0               | 878,299           | 106,812          | 662,412   | 10,006,542  | 19,142,643        | 8,997     | 0        | 540                  | 211,481  |