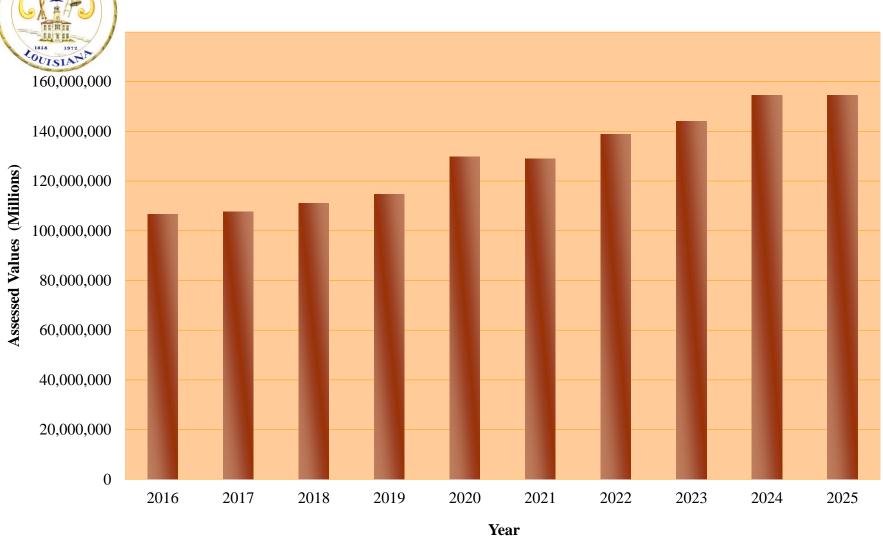

The Assessment Rolls show the taxable assessment of the corporation of the City of Thibodaux for the year of 2024 to be \$154,575,760.00.

The above ordinance having been submitted to a vote, the vote thereon was as follows: