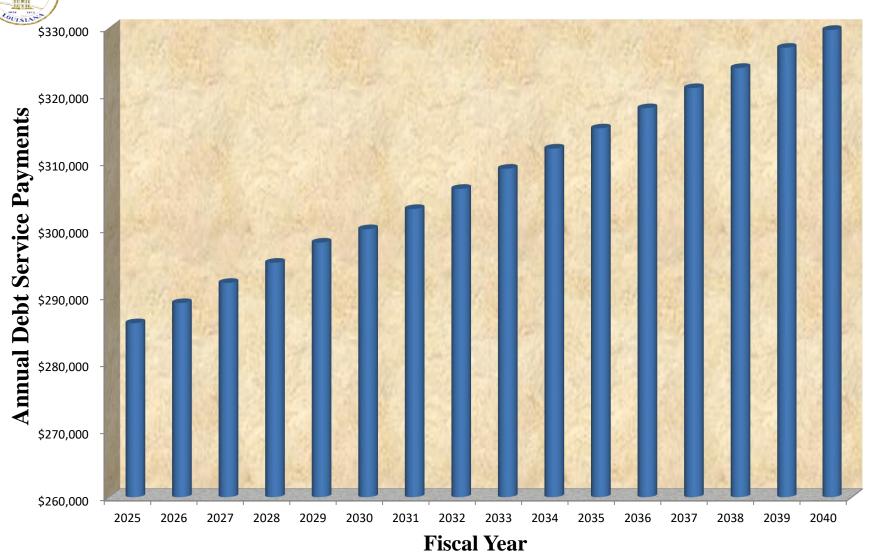

### CITY OF THIBODAUX 2025 BUDGET

### DEBT SERVICE FUND

| Revenue:                                     |          |
|----------------------------------------------|----------|
| Ad Valorem Taxes                             | 0        |
| Interest Income                              | 0        |
|                                              |          |
| TOTAL                                        | 0        |
|                                              |          |
| Transfers:                                   |          |
| From General Fund                            | 0        |
| Trom Conoral Fand                            | <b>o</b> |
|                                              |          |
| TOTAL                                        | 0        |
|                                              |          |
| Appropriations from 2024 Fund Polones        | 0        |
| Appropriations from 2024 Fund Balance        | U        |
|                                              |          |
| Total Revenue, Transfers and Appropriations  | 0        |
|                                              |          |
|                                              |          |
| Budgeted Debt Service Payments:              | 0        |
| Principal payments Interest payments         | 0<br>0   |
| Paying agent fees                            | 0        |
| . sying again less                           | Ů        |
| TOTAL                                        | 0        |
|                                              |          |
|                                              |          |
| Budgeted Increase (Decrease) in Fund Balance | 0        |
|                                              |          |
| Unappropriated Portion of 2024 Fund Balance  | 0        |
|                                              |          |
|                                              |          |
| 2025 ENDING FUND BALANCE                     | 0        |