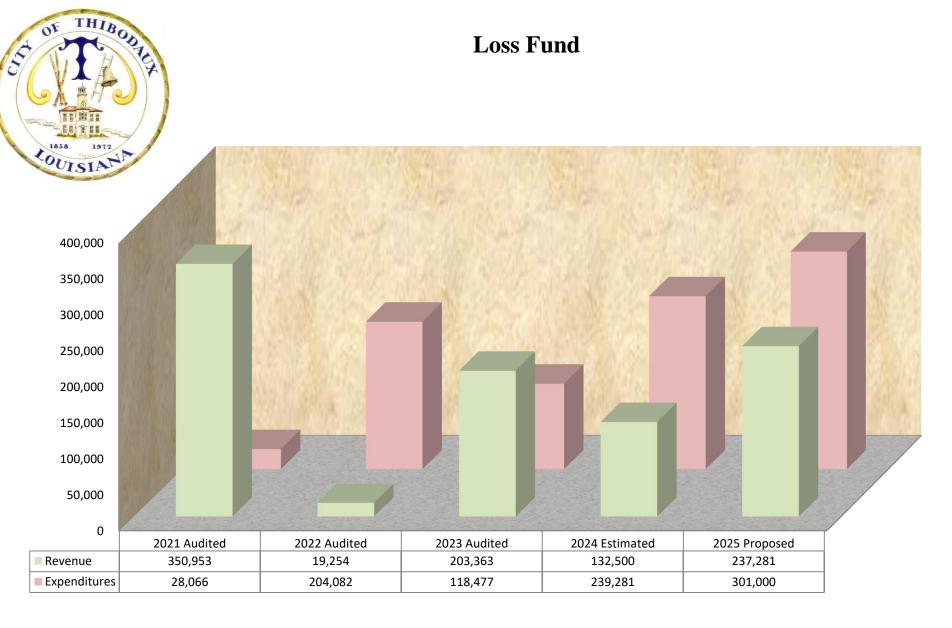

### OV THIBOOLES THE THE SECOND S

### **CITY OF THIBODAUX**

|        |                                       | Page |
|--------|---------------------------------------|------|
|        |                                       | Nos  |
|        |                                       | 7.00 |
| 43     | GAS & SEWERAGE FUND SUMMARY CONTINUED |      |
| 43-302 | Gas Distribution                      | 176  |
| 43-303 | Gas Administration                    | 180  |
|        |                                       |      |
|        | CAPITAL PROJECTS                      |      |
| 65     | CAPITAL PROJECT IMPROVEMENTS SUMMARY  | 184  |
| 65-100 | Capital Project Improvement Revenue   | 185  |
| 65-143 | Capital Street Improvements           | 186  |
| 65-191 | Non-Departmental, Transfers In        | 188  |
| 65-192 | Non-Departmental, Transfers Out       | 189  |
|        |                                       |      |
|        | INTERNAL SERVICE FUND                 |      |
| 46     | LOSS FUND SUMMARY                     | 191  |
| 46-100 | Loss Fund Revenue                     | 192  |
| 46-101 | Loss Fund Administration              | 193  |
| 46-191 | Non-Departmental, Transfers In        | 194  |
|        |                                       |      |
|        | BONDED INDEBTEDNESS                   | 197  |
|        |                                       |      |
|        | PROPERTY TAX SUMMARY                  | 206  |
|        |                                       |      |
|        |                                       |      |
|        |                                       |      |
|        |                                       |      |
|        |                                       |      |
|        |                                       |      |
|        |                                       |      |
|        |                                       |      |
|        |                                       |      |
|        |                                       |      |
|        |                                       |      |
|        |                                       |      |
|        |                                       |      |
|        |                                       |      |
|        |                                       |      |