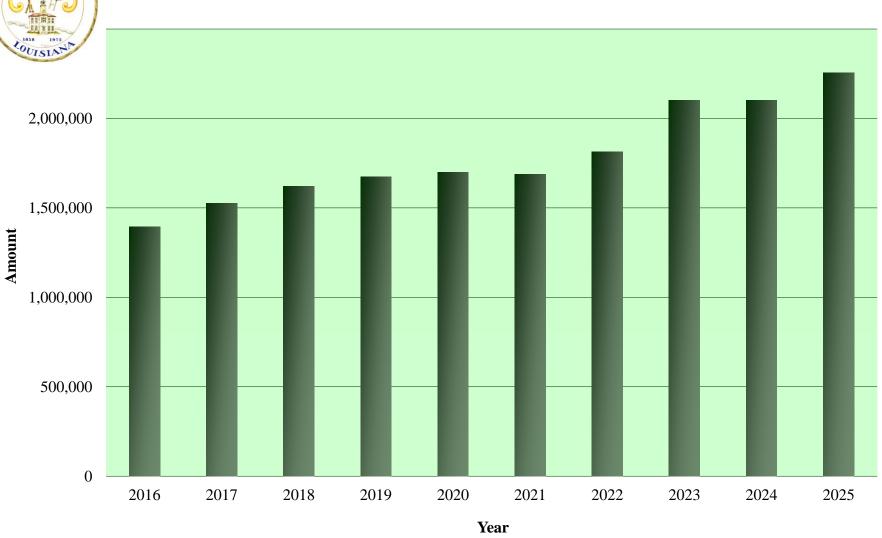

### **AMENDED**

|                                  | TOTAL        |                  | FIRE      | STREET    | DEBT     | PARISH   | CAPITAL    | GARBAGE   | WATER &    | GAS &          | SECTION 8             |          | POLICE    |                           |
|----------------------------------|--------------|------------------|-----------|-----------|----------|----------|------------|-----------|------------|----------------|-----------------------|----------|-----------|---------------------------|
|                                  | MEMO         | GENERAL          | DEPT      | IMPROV.   | SERVICE  | TRANSP.  | PROJECTS   | COLLECT   |            | SEWERAGE       |                       | CDBG     | FORF.     | LOSS                      |
|                                  | ONLY         | FUND             | FUND      | FUND      | FUNDS    | FUNDS    | FUND       | FUND      | FUND       | FUND           | FUND                  | FUND     | FUND      | FUND                      |
| Sources of Revenue:              |              |                  |           |           |          |          |            |           |            |                |                       |          |           |                           |
| Property Taxes                   | 2,255,261    | 775,970          | 1,055,753 | 423,538   | 0        | 0        | 0          | 0         | 0          | 0              | 0                     | 0        | 0         | 0                         |
| Sales Tax                        | 18,500,000   | 18,500,000       | 0         | 0         | 0        | 0        | 0          | 0         | 0          | 0              | 0                     | 0        | 0         | 0                         |
| Miscellaneous Other Taxes        | 655,800      | 655,800          | 0         | 0         | 0        | 0        | 0          | 0         | 0          | 0              | 0                     | 0        | 0         | 0                         |
| Licenses & Permits               | 1,814,280    | 1,814,280        | 0         | 0         | 0        | 0        | 0          | 0         | 0          | 0              | 0                     | 0        | 0         | 0                         |
| Intergovernmental                | 4,153,297    | 798,534          | 0         | 0         | 0        | 145,000  | 0          | 0         | 0          | 0              | 2,772,000             | 437,763  | 0         | 0                         |
| State Grants                     | 8,955,392    | 1,158,515        | 0         | 0         | 0        | 0        | 7,796,877  | 0         | 0          | 0              | 0                     | 0        | 0         | 0                         |
| Charges for Services             | 11,657,988   | 460,100          | 0         | 0         | 0        | 0        | 0          | 1,970,352 | 3,099,481  | 6,128,055      | 0                     | 0        | 0         | 0                         |
| Fines & Forfeitures              | 167,000      | 100,000          | 0         | 0         | 0        | 0        | 0          | 15,000    | 18,000     | 34,000         | 0                     | 0        | 0         | 0                         |
| Miscellaneous                    | 1,881,244    | 1,514,200        | 4,100     | 12,500    | <u>0</u> | 9,500    | 300        | 15,000    | 145,887    | 149,217        | 27,500                | <u>0</u> | <u>40</u> | 3,000                     |
| Subtotal                         | 50,040,262   | 25,777,399       | 1,059,853 | 436,038   | 0        | 154,500  | 7,797,177  | 2,000,352 | 3,263,368  | 6,311,272      | 2,799,500             | 437,763  | 40        | 3,000                     |
| Transfers In                     | 7,729,832    | 984,648          | <u>0</u>  | <u>0</u>  | <u>0</u> | <u>0</u> | 5,062,396  | <u>0</u>  | 1,028,000  | 298,000        | 122,507               | <u>0</u> | <u>0</u>  | 234,281                   |
| Total Revenue                    | 57,770,094   | 26,762,047       | 1,059,853 | 436,038   | 0        | 154,500  | 12,859,573 | 2,000,352 | 4,291,368  | 6,609,272      | 2,922,007             | 437,763  | 40        | 237,281                   |
| Percentage of Total Revenue      | 100%         | 46.33%           | 1.83%     | 0.75%     | 0.00%    | 0.27%    | 22.26%     | 3.46%     | 7.43%      | 11.44%         | 5.06%                 | 0.76%    | 0.00%     | 0.41%                     |
|                                  |              |                  |           |           |          |          |            |           |            |                |                       |          |           |                           |
| Expenditures by Categories:      |              |                  |           |           |          |          |            |           |            |                |                       |          |           |                           |
| Personnel Expenses               | 20,058,694   | 16,785,763       | 0         | 0         | 0        | 0        | 0          | 0         | 1,330,956  | 1,615,538      | 291,833               | 34,604   | 0         | 0                         |
| Operating Expenses               | 4,681,858    | 1,835,643        | 0         | 612,000   | 0        | 0        | 100,000    | 14,400    | 1,146,380  | 939,235        | 15,750                | 1,080    | 17,370    | 0                         |
| Vehicular & Other Equipment      | 3,712,648    | 2,111,432        | 0         | 0         | 0        | 0        | 0          | 0         | 660,450    | 929,066        | 11,700                | 0        | 0         | 0                         |
| Building Expenses                | 2,054,267    | 1,384,540        | 0         | 0         | 0        | 0        | 0          | 0         | 326,778    | 337,773        | 3,698                 | 1,478    | 0         | 0                         |
| Outside Services                 | 3,989,059    | 1,538,917        | 0         | 500       | 0        | 0        | 1,000      | 1,992,591 | 138,458    | 300,544        | 15,848                | 1,201    | 0         | 0                         |
| General Operating Expenses       | 6,609,354    | 1,975,621        | 0         | 0         | 0        | 0        | 500        | 7,000     | 239,588    | 1,503,621      | 2,567,878             | 13,400   | 746       | 301,000                   |
| General Miscellaneous Expenses   | 3,924,522    | 1,631,169        | 0         | 0         | 0        | 0        | 0          | 0         | 1,028,370  | 1,246,683      | 12,300                | 6,000    | 0         | 0                         |
| Capital Expenditures             | 17,612,000   | 1,594,690        | 0         | 0         | 0        | 0        | 13,161,519 | 0         | 1,694,305  | 781,486        | 0                     | 380,000  | 0         | 0                         |
| Debt Service                     | 720,861      | <u>156,501</u>   | <u>0</u>  | <u>0</u>  | <u>0</u> | <u>0</u> | <u>0</u>   | <u>0</u>  | 374,745    | <u>189,615</u> | <u>0</u>              | <u>0</u> | <u>0</u>  | <u>0</u>                  |
| Subtotal                         | 63,363,263   | 29,014,276       | 0         | 612,500   | 0        | 0        | 13,263,019 | 2,013,991 | 6,940,030  | 7,843,561      | 2,919,007             | 437,763  | 18,116    | 301,000                   |
| Transfers Out                    | 7,729,832    | <u>6,745,184</u> | 984,648   | <u>0</u>  | <u>0</u> | <u>0</u> | <u>0</u>   | <u>0</u>  | <u>0</u>   | <u>0</u>       | <u>0</u>              | <u>0</u> | <u>0</u>  | <u>0</u>                  |
| Total Expenditures               | 71,093,095   | 35,759,460       | 984,648   | 612,500   | 0        | 0        | 13,263,019 | 2,013,991 | 6,940,030  | 7,843,561      | 2,919,007             | 437,763  | 18,116    | 301,000                   |
| Percentage of Total Expenditures | 100%         | 50.30%           | 1.39%     | 0.86%     | 0.00%    | 0.00%    | 18.66%     | 2.83%     | 9.76%      | 11.03%         | 4.11%                 | 0.62%    | 0.03%     | 0.42%                     |
| Beginning Fund Balance           | 58.773.328   | 24.322.832       | 959,138   | 725,092   | 0        | 723,799  | 510,258    | 676.051   | 10,960,899 | 19.595.446     | 5,997                 | 0        | 18,616    | 275,200                   |
| Beginning Fund Balance           | 47,926,118   | 15,325,419       | 1,034,343 | 548,630   | 0        | 878,299  | 106,812    | 662,412   |            | 19,595,446     | 5,997<br><b>8,997</b> | 0        | 540       | 215,200<br><b>211,481</b> |
| Change in Fund Balance           | (10,847,210) |                  | 75,205    | (176,462) | 0        | 154,500  | (403,446)  | (13,639)  | (954,357)  | (452,803)      | 3,000                 | 0        | (18,076)  | (63,719)                  |
| Percentage of Total Fund Balance | 10,847,210)  | 31.98%           | 2.16%     | 1.14%     | 0.00%    | 1.83%    | 0.22%      | 1.38%     | 20.88%     | 39.94%         | 0.02%                 | 0.00%    | 0.00%     | 0.44%                     |
|                                  |              |                  |           |           | 0.0070   |          | U.ZZ70     | 1.3070    | 20.0070    | JJ.J470        | 0.0270                | 0.0070   | 0.0070    | 0.4470                    |