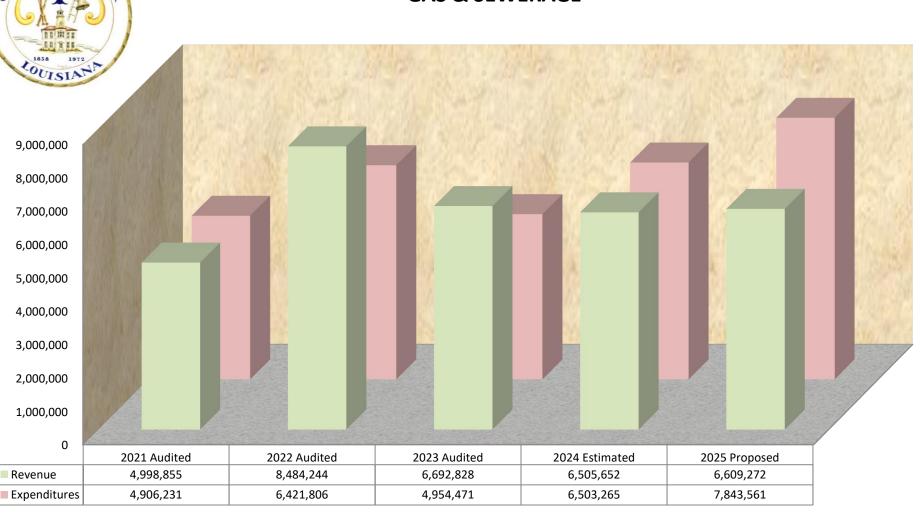

### **CITY OF THIBODAUX**

| 01317  |                                                      | _           |
|--------|------------------------------------------------------|-------------|
|        |                                                      | Page        |
|        |                                                      | Nos         |
| 31     | COMMINITY DEVELOPMENT DLOCK CDANT SLIMMAD            | V CONTINUED |
| 31-143 | COMMUNITY DEVELOPMENT BLOCK GRANT SUMMAR             | 127         |
| 31-143 | CDBG Streets & Drainage CDBG-DR Community Recreation | 129         |
| 31-191 | Non-Departmental, Transfers In                       | 130         |
| 31-191 | Non-Departmental, Transfers in                       | 130         |
|        |                                                      |             |
|        | DEBT SERVICE FUNDS                                   |             |
|        | <u>5251 621(VII62 ) 61(55</u>                        |             |
|        | ENTERPRISE FUNDS                                     |             |
| 15     | GARBAGE SUMMARY                                      | 132         |
| 15-100 | Garbage Revenue                                      | 134         |
| 15-144 | Garbage Collection & Disposal                        | 135         |
| 15-191 | Non-Departmental, Transfers In                       | 136         |
| 15-192 | Non-Departmental, Transfers Out                      | 137         |
|        |                                                      |             |
| 41     | WATER FUND SUMMARY                                   | 139         |
| 41-100 | Water Miscellaneous Revenue                          | 141         |
| 41-101 | Water Administration                                 | 142         |
| 41-191 | Non-Departmental, Transfers In                       | 143         |
| 41-192 | Non-Departmental, Transfers Out                      | 144         |
| 41-400 | Water Revenue                                        | 145         |
| 41-401 | Water Production                                     | 146         |
| 41-402 | Water Distribution                                   | 150         |
| 41-403 | Water Administration                                 | 154         |
|        |                                                      |             |
| 43     | GAS & SEWERAGE FUND SUMMARY                          | 158         |
| 43-100 | Gas & Sewerage Miscellaneous Revenue                 | 160         |
| 43-101 | Gas & Sewerage Administration                        | 161         |
| 43-191 | Non-Departmental, Transfers In                       | 162         |
| 43-192 | Non-Departmental, Transfers Out                      | 163         |
| 43-200 | Sewerage Revenue                                     | 164         |
| 43-201 | Sewerage Maintenance                                 | 165         |
| 43-202 | Sewerage Administration                              | 169         |
| 43-203 | Sewerage Lift Stations                               | 170         |
| 43-300 | Gas Revenue                                          | 174         |
| 43-301 | Gas Production                                       | 175         |
|        |                                                      |             |

### **CITY OF THIBODAUX**

|        |                                       | Page |
|--------|---------------------------------------|------|
|        |                                       | Nos  |
|        |                                       | 7.00 |
| 43     | GAS & SEWERAGE FUND SUMMARY CONTINUED |      |
| 43-302 | Gas Distribution                      | 176  |
| 43-303 | Gas Administration                    | 180  |
|        |                                       |      |
|        | CAPITAL PROJECTS                      |      |
| 65     | CAPITAL PROJECT IMPROVEMENTS SUMMARY  | 184  |
| 65-100 | Capital Project Improvement Revenue   | 185  |
| 65-143 | Capital Street Improvements           | 186  |
| 65-191 | Non-Departmental, Transfers In        | 188  |
| 65-192 | Non-Departmental, Transfers Out       | 189  |
|        |                                       |      |
|        | INTERNAL SERVICE FUND                 |      |
| 46     | LOSS FUND SUMMARY                     | 191  |
| 46-100 | Loss Fund Revenue                     | 192  |
| 46-101 | Loss Fund Administration              | 193  |
| 46-191 | Non-Departmental, Transfers In        | 194  |
|        |                                       |      |
|        | BONDED INDEBTEDNESS                   | 197  |
|        |                                       |      |
|        | PROPERTY TAX SUMMARY                  | 206  |
|        |                                       |      |
|        |                                       |      |
|        |                                       |      |
|        |                                       |      |
|        |                                       |      |
|        |                                       |      |
|        |                                       |      |
|        |                                       |      |
|        |                                       |      |
|        |                                       |      |
|        |                                       |      |
|        |                                       |      |
|        |                                       |      |
|        |                                       |      |
|        |                                       |      |