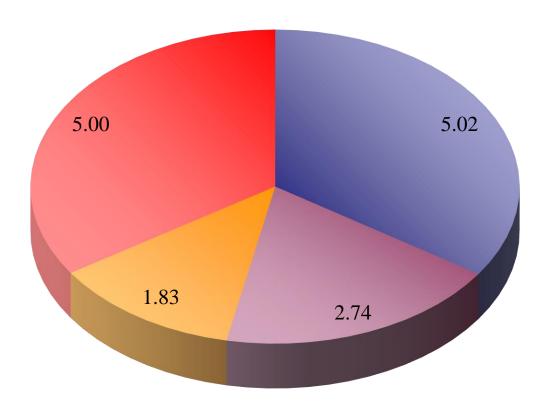

# Total 2025 Appropriations (Expenditures by Fund Type) (Shown as Percentage of Total Expenditures) Total 2025 Expenditures \$71,093,095

Includes Non-Departmental Transfers Out

# Total 2025 Appropriations (Revenue by Fund Type) (Shown as Percentage of Total Revenue) Total 2025 Revenue \$57,770,094