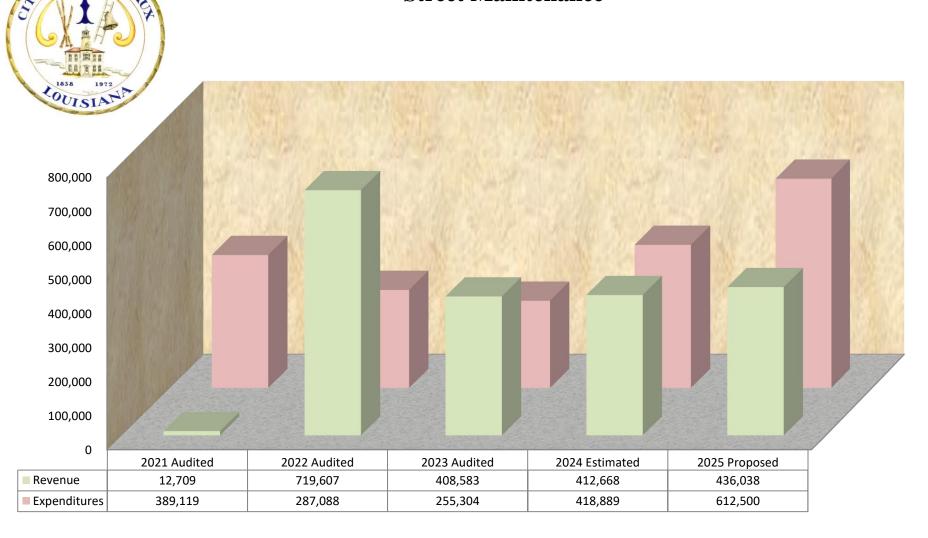

### **CITY OF THIBODAUX**

|        |                                                                | Page |
|--------|----------------------------------------------------------------|------|
|        |                                                                | Nos  |
|        |                                                                |      |
| 01     | GENERAL FUND SUMMARY CONTINUED                                 |      |
| 01-151 | Parks & Recreation, Recreation                                 | 78   |
| 01-152 | Parks & Recreation, Warren J. Harang, Jr. Municipal Auditorium | 84   |
| 01-191 | Non-Departmental, Transfers In                                 | 88   |
| 01-192 | Non-Departmental, Transfers Out                                | 89   |
|        | SPECIAL REVENUE FUNDS                                          |      |
| 11     | POLICE FORFEITURE FUND SUMMARY                                 | 91   |
| 11-100 | Narcotics Restitution Revenue                                  | 92   |
| 11-131 | Narcotics, Law Enforcement                                     | 93   |
| 13     | FIRE DEPARTMENT SUMMARY                                        | 95   |
| 13-100 | Fire Department Revenue                                        | 96   |
| 13-192 | Non-Departmental, Transfers Out                                | 97   |
| 14     | STREET MAINTENANCE SUMMARY                                     | 99   |
| 14-100 | Street Maintenance Revenue                                     | 100  |
| 14-143 | Streets & Drainage Maintenance                                 | 101  |
| 17     | SECTION 8 HOUSING CHOICE VOUCHER PROGRAM SUMMARY               | 103  |
| 17-100 | Section 8 Housing Revenue                                      | 104  |
| 17-113 | Section 8 Housing General Administration & Vouchers            | 105  |
| 17-118 | Section 8 Mainstream 5 Vouchers Program                        | 108  |
| 17-191 | Non-Departmental, Transfers In                                 | 110  |
| 18     | PARISH TRANSPORTATION SUMMARY                                  | 112  |
| 18-100 | Parish Transportation Revenue                                  | 113  |
| 18-143 | Street & Drainage Improvements                                 | 114  |
| 18-191 | Non-Departmental, Transfers In                                 | 115  |
| 18-192 | Non-Departmental, Transfers Out                                | 116  |
| 31     | COMMUNITY DEVELOPMENT BLOCK GRANT SUMMARY                      | 118  |
| 31-100 | CDBG Revenue                                                   | 119  |
| 31-101 | CDBG LCDBG - Senior Citizens HVAC Renovations                  | 120  |
| 31-112 | CDBG General Administration                                    | 122  |
| 31-115 | CDBG Public Service Grants                                     | 126  |