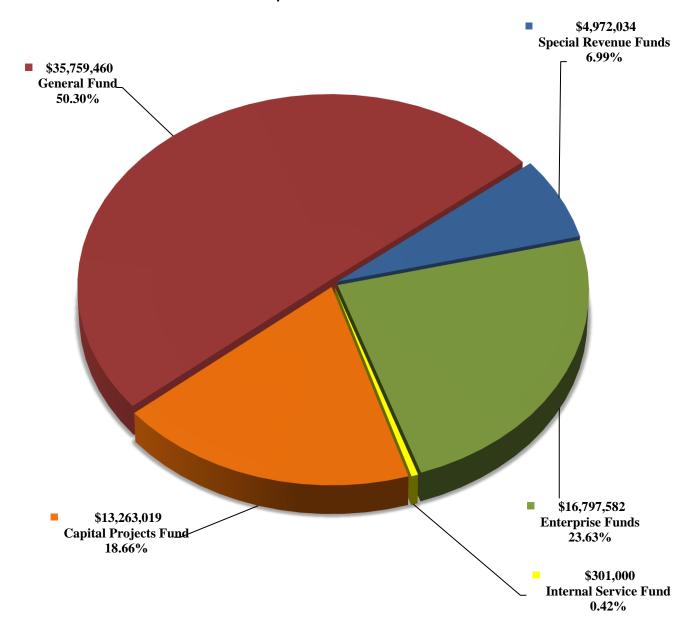

# Total 2025 Appropriations (Expenditures by Fund Type) (Shown as Percentage of Total Expenditures) Total 2025 Expenditures \$71,093,095

Includes Non-Departmental Transfers Out