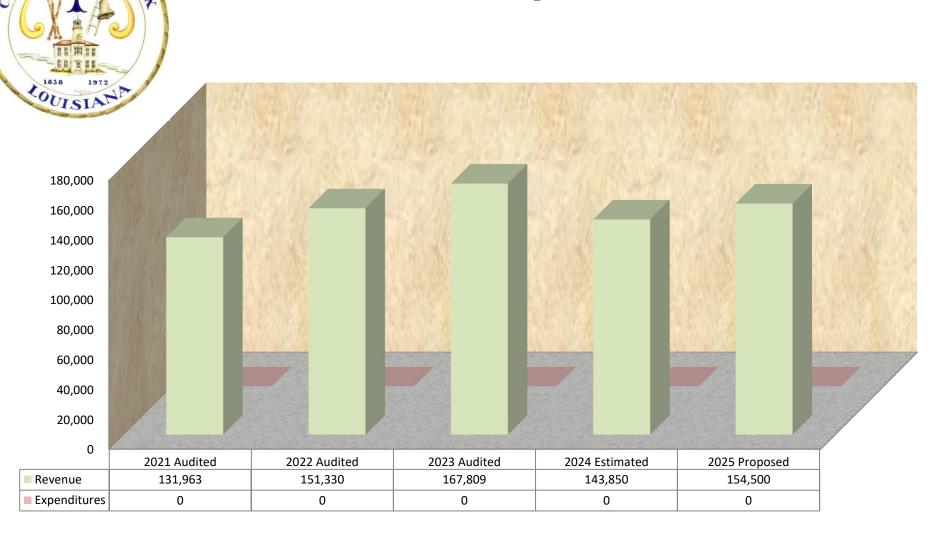

### **CITY OF THIBODAUX**

|        |                                                                | Page |
|--------|----------------------------------------------------------------|------|
|        |                                                                | Nos  |
|        |                                                                |      |
| 01     | GENERAL FUND SUMMARY CONTINUED                                 |      |
| 01-151 | Parks & Recreation, Recreation                                 | 78   |
| 01-152 | Parks & Recreation, Warren J. Harang, Jr. Municipal Auditorium | 84   |
| 01-191 | Non-Departmental, Transfers In                                 | 88   |
| 01-192 | Non-Departmental, Transfers Out                                | 89   |
|        | SPECIAL REVENUE FUNDS                                          |      |
| 11     | POLICE FORFEITURE FUND SUMMARY                                 | 91   |
| 11-100 | Narcotics Restitution Revenue                                  | 92   |
| 11-131 | Narcotics, Law Enforcement                                     | 93   |
| 13     | FIRE DEPARTMENT SUMMARY                                        | 95   |
| 13-100 | Fire Department Revenue                                        | 96   |
| 13-192 | Non-Departmental, Transfers Out                                | 97   |
| 14     | STREET MAINTENANCE SUMMARY                                     | 99   |
| 14-100 | Street Maintenance Revenue                                     | 100  |
| 14-143 | Streets & Drainage Maintenance                                 | 101  |
| 17     | SECTION 8 HOUSING CHOICE VOUCHER PROGRAM SUMMARY               | 103  |
| 17-100 | Section 8 Housing Revenue                                      | 104  |
| 17-113 | Section 8 Housing General Administration & Vouchers            | 105  |
| 17-118 | Section 8 Mainstream 5 Vouchers Program                        | 108  |
| 17-191 | Non-Departmental, Transfers In                                 | 110  |
| 18     | PARISH TRANSPORTATION SUMMARY                                  | 112  |
| 18-100 | Parish Transportation Revenue                                  | 113  |
| 18-143 | Street & Drainage Improvements                                 | 114  |
| 18-191 | Non-Departmental, Transfers In                                 | 115  |
| 18-192 | Non-Departmental, Transfers Out                                | 116  |
| 31     | COMMUNITY DEVELOPMENT BLOCK GRANT SUMMARY                      | 118  |
| 31-100 | CDBG Revenue                                                   | 119  |
| 31-101 | CDBG LCDBG - Senior Citizens HVAC Renovations                  | 120  |
| 31-112 | CDBG General Administration                                    | 122  |
| 31-115 | CDBG Public Service Grants                                     | 126  |