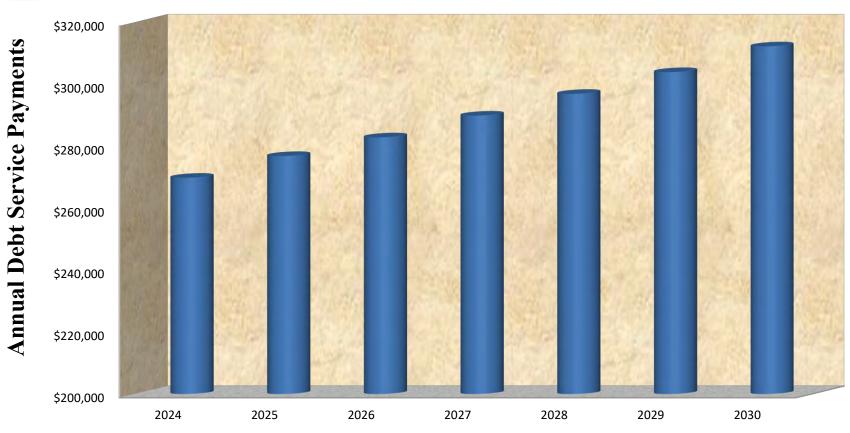

#### DEBT SERVICE FUND

| Revenue:                                     |        |
|----------------------------------------------|--------|
| Ad Valorem Taxes                             | 0      |
| Interest Income                              | 0      |
|                                              |        |
| TOTAL                                        | 0      |
|                                              |        |
| Transfers:                                   |        |
| From General Fund                            | 0      |
|                                              | ·      |
|                                              |        |
| TOTAL                                        | 0      |
|                                              |        |
| Appropriations from 2022 Fund Polongo        | 0      |
| Appropriations from 2023 Fund Balance        | U      |
|                                              |        |
| Total Revenue, Transfers and Appropriations  | 0      |
|                                              |        |
|                                              |        |
| Budgeted Debt Service Payments:              | 0      |
| Principal payments Interest payments         | 0<br>0 |
| Paying agent fees                            | 0      |
| a symig again rese                           | •      |
| TOTAL                                        | 0      |
|                                              |        |
|                                              | _      |
| Budgeted Increase (Decrease) in Fund Balance | 0      |
|                                              |        |
| Unappropriated Portion of 2023 Fund Balance  | 0      |
|                                              |        |
|                                              |        |
| 2024 ENDING FUND BALANCE                     | 0      |