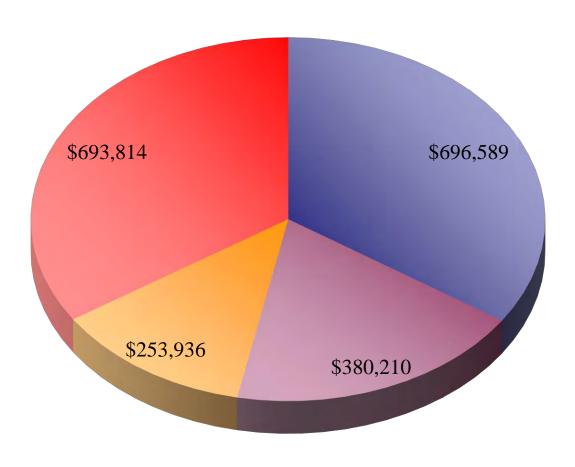

**BE IT FURTHER ORDAINED** that the adoption of the foregoing appropriations include the 5.020 Mill General Alimony tax which is authorized to be levied under the law and also includes the 2.740 Mill Street Maintenance tax, the 1.830 Mill Fire Department Maintenance tax and the 5.000 Mill Fire Department Special Maintenance Tax.

# Total 2024 Appropriations (Revenue by Fund Type) (Shown as Percentage of Total Revenue) Total 2024 Revenue \$48,784,212

Includes Non-Departmental Transfers In