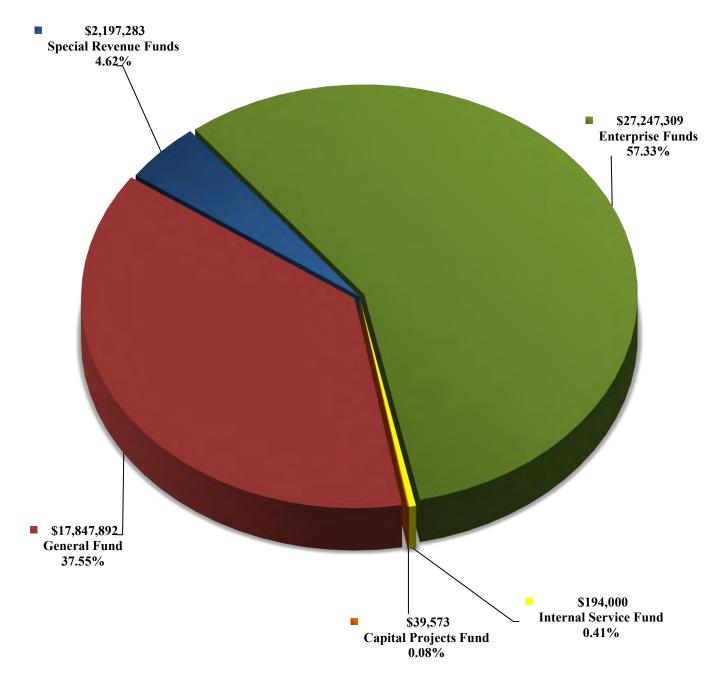

### 2024 Fund Balances (Shown in Percentages of Total by Fund Type) Total 2024 Fund Balances \$47,526,057