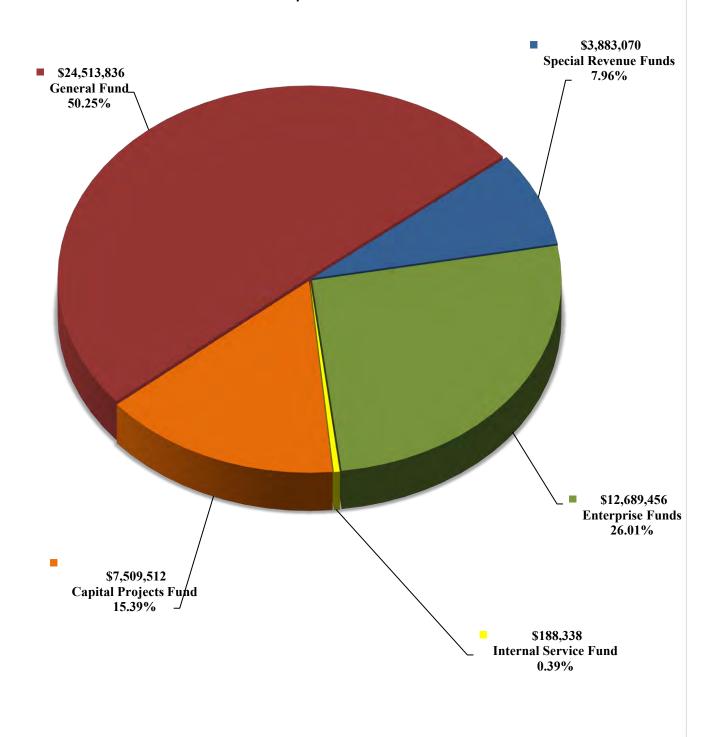

# Total 2024 Appropriations (Revenue by Fund Type) (Shown as Percentage of Total Revenue) Total 2024 Revenue \$48,784,212

Includes Non-Departmental Transfers In