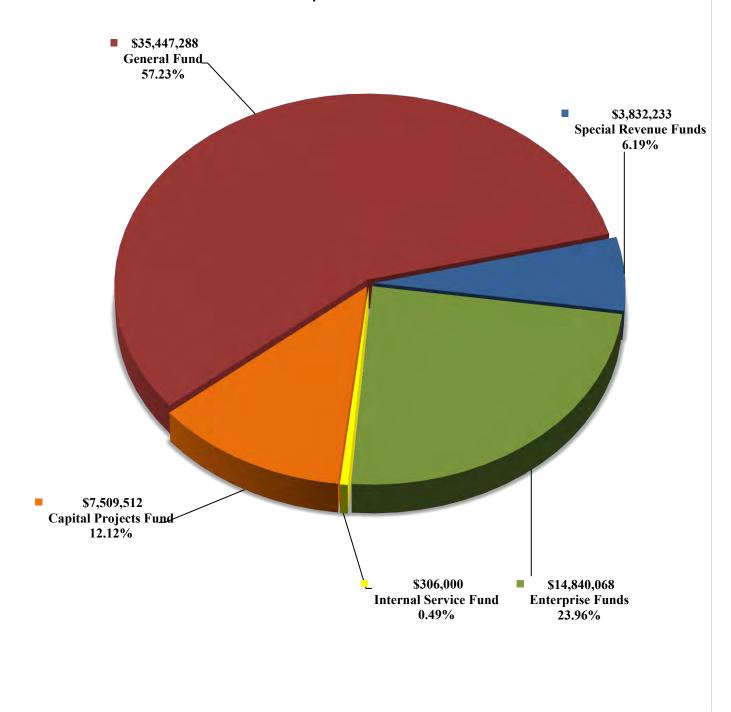

# Total 2024 Appropriations (Expenditures by Fund Type) (Shown as Percentage of Total Expenditures) Total 2024 Expenditures \$61,935,101

Includes Non-Departmental Transfers Out