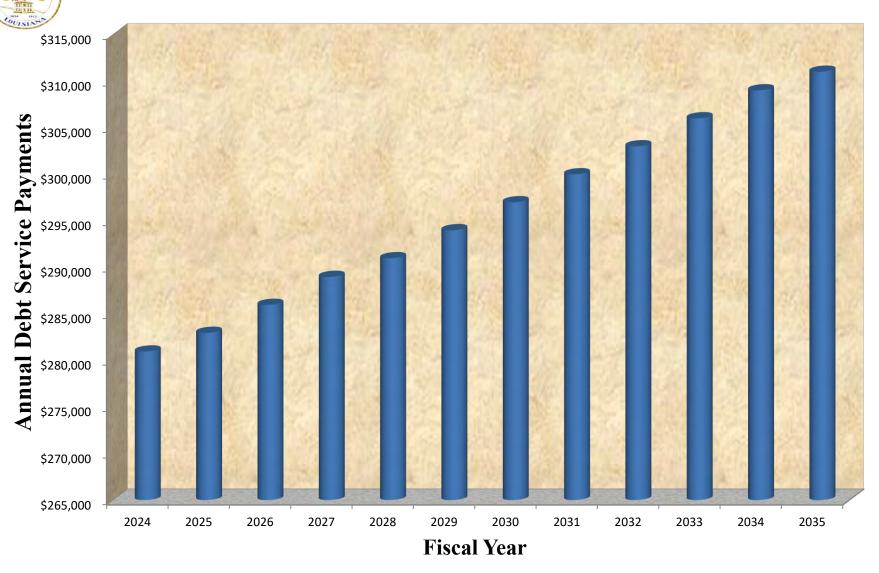

#### DEBT SERVICE FUND

| Revenue:                                     |        |
|----------------------------------------------|--------|
| Ad Valorem Taxes                             | 0      |
| Interest Income                              | 0      |
|                                              |        |
| TOTAL                                        | 0      |
|                                              |        |
| Transfers:                                   |        |
| From General Fund                            | 0      |
|                                              | ·      |
|                                              |        |
| TOTAL                                        | 0      |
|                                              |        |
| Appropriations from 2022 Fund Polongo        | 0      |
| Appropriations from 2023 Fund Balance        | U      |
|                                              |        |
| Total Revenue, Transfers and Appropriations  | 0      |
|                                              |        |
|                                              |        |
| Budgeted Debt Service Payments:              | 0      |
| Principal payments Interest payments         | 0<br>0 |
| Paying agent fees                            | 0      |
| a symig again rese                           | •      |
| TOTAL                                        | 0      |
|                                              |        |
|                                              | _      |
| Budgeted Increase (Decrease) in Fund Balance | 0      |
|                                              |        |
| Unappropriated Portion of 2023 Fund Balance  | 0      |
|                                              |        |
|                                              |        |
| 2024 ENDING FUND BALANCE                     | 0      |