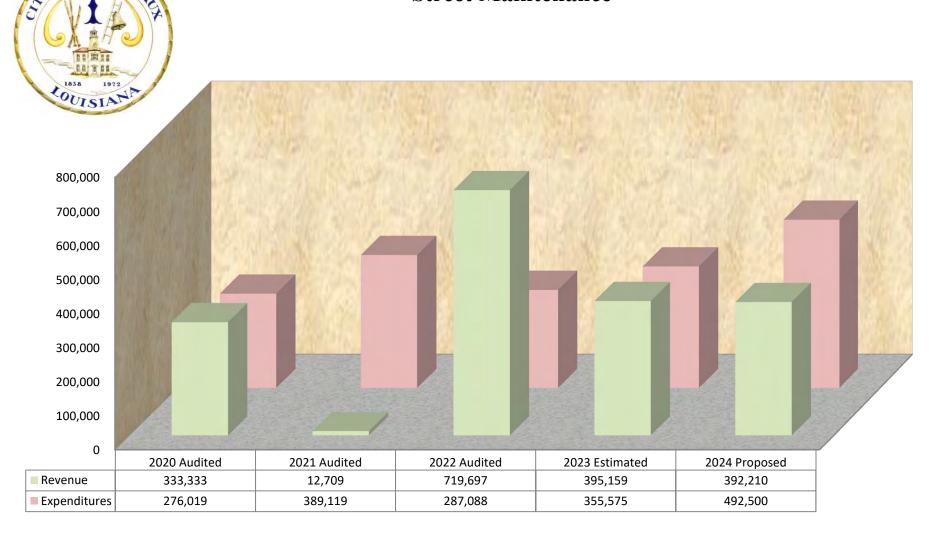

Department: CITY COUNCIL

Fund: GENERAL Division of Activity: LEGISLATIVE BRANCH

Major Function: GENERAL GOVERNMENT

# DEPARTMENT DETAIL

| ACCOUNT<br>NUMBER | EXPENDITURE CLASSIFICATION            | 2022<br>AUDITED<br>AMOUNT | 2023<br>ORIGINAL<br>BUDGET | 2023<br>CURRENT<br>BUDGET | 2023<br>YTD ACTUAL<br>09/30/2023 | 2023<br>ESTIMATED<br>REMAINING | 2023<br>PROJECTED<br>YEAR END | % CHANGE<br>CURRENT vs<br>PROJECTED | 2024<br>DEPARTMENT<br>REQUEST | 2024<br>PROPOSED<br>BY MAYOR | 2024<br>FINAL<br>BUDGET | % CHANGE<br>PROJECTED<br>vs PROPOSED |
|-------------------|---------------------------------------|---------------------------|----------------------------|---------------------------|----------------------------------|--------------------------------|-------------------------------|-------------------------------------|-------------------------------|------------------------------|-------------------------|--------------------------------------|
|                   |                                       |                           |                            |                           |                                  |                                |                               |                                     |                               |                              |                         |                                      |
| 601               | Salaries, Permanent Employees         | 163,376                   | 188,449                    | 180,305                   | 124,299                          | 58,811                         | 183,110                       | 1.56%                               | 210,599                       | 210,599                      | 210,599                 | 15.01%                               |
| 604               | FICA Expense                          | 3,886                     | 4,111                      | 4,141                     | 2,924                            | 1,217                          | 4,141                         | 0.00%                               | 4,111                         | 4,111                        | 4,111                   | -0.72%                               |
| 605               | Overtime                              | 0                         | 500                        | 500                       | 0                                | 500                            | 500                           | 0.00%                               | 500                           | 500                          | 500                     | 0.00%                                |
| 606               | Employee Health Insurance             | 45,909                    | 48,552                     | 32,368                    | 23,877                           | 8,491                          | 32,368                        | 0.00%                               | 33,756                        | 33,756                       | 33,756                  | 4.29%                                |
| 607               | Employee Dental Insurance             | 2,873                     | 3,216                      | 2,968                     | 2,206                            | 762                            | 2,968                         | 0.00%                               | 3,414                         | 3,414                        | 3,414                   | 15.03%                               |
| 608               | Employee Life Insurance               | 801                       | 780                        | 856                       | 639                              | 217                            | 856                           | 0.00%                               | 977                           | 977                          | 977                     | 14.14%                               |
| 610               | Medicare Expense                      | 2,387                     | 2,740                      | 2,893                     | 1,892                            | 1,053                          | 2,945                         | 1.80%                               | 3,061                         | 3,061                        | 3,061                   | 3.94%                                |
| 615               | Municipal Employee Retirement         | 34,559                    | 36,034                     | 39,192                    | 25,250                           | 14,820                         | 40,070                        | 2.24%                               | 42,568                        | 42,568                       | 42,568                  | 6.23%                                |
| 618               | Long Term Disability                  | 517                       | 509                        | 547                       | 417                              | 158                            | 575                           | 5.12%                               | 687                           | 687                          | 687                     | 19.48%                               |
| 619               | Compensated Absences                  | 19,578                    | 0                          | 16,787                    | 16,786                           | 0                              | 16,786                        | -0.01%                              | 0                             | 0                            | 0                       | -100.00%                             |
| 621               | Workmen's Compensation                | 365                       | 378                        | 398                       | 305                              | 100                            | 405                           | 1.76%                               | 422                           | 422                          | 422                     | 4.20%                                |
| 622-242           | Wellness - Fitness Reimbursement      | 0                         | 0                          | 0                         | 0                                | 0                              | 0                             | 0.00%                               | 0                             | 0                            | 0                       | 0.00%                                |
|                   | TOTAL PERSONNEL EXPENSE               | 274,251                   | 285,269                    | 280,955                   | 198,595                          | 86,129                         | 284,724                       | 1.34%                               | 300,095                       | 300,095                      | 300,095                 | 5.40%                                |
| C24               | On analysis of Councilians            | 1,676                     | 1,800                      | 3,000                     | 1,386                            | 414                            | 4.000                         | -40.00%                             | 1,800                         | 1,800                        | 1,800                   | 0.000/                               |
| 631               | Operating Supplies                    |                           | ,                          | ,                         | ,                                |                                | 1,800                         |                                     | ,                             | ,                            | ,                       | 0.00%                                |
| 633               | Printed Forms                         | 180                       | 1,000                      | 1,000                     | 132                              | 368                            | 500                           | -50.00%                             | 500                           | 500                          | 500                     | 0.00%                                |
| 634               | Postage                               | 73                        | 150                        | 150                       | 39                               | 111                            | 150                           | 0.00%                               | 150                           | 150                          | 150                     | 0.00%                                |
| 646               | Assets not Capitalized                | 5,714                     | 4,000                      | 2,800                     | 760                              | 1,240                          | 2,000                         | -28.57%                             | 4,000                         | 4,000                        | 4,000                   | 100.00%                              |
|                   | TOTAL OPERATING EXPENSE               | 7,643                     | 6,950                      | 6,950                     | 2,317                            | 2,133                          | 4,450                         | -35.97%                             | 6,450                         | 6,450                        | 6,450                   | 44.94%                               |
| 681-8             | Service Contract on Equipment         | 2,585                     | 2,600                      | 4,119                     | 4,119                            | 1                              | 4,120                         | 0.02%                               | 4,120                         | 4,120                        | 4,120                   | 0.00%                                |
| 681-9             | Repair & Maintenance, Other Equipment | 0                         | 400                        | 400                       | 0                                | 100                            | 100                           | -75.00%                             | 400                           | 400                          | 400                     | 300.00%                              |
| 685               | Equipment Rental                      | 2,147                     | 3,000                      | 3,000                     | 1,976                            | 724                            | 2,700                         | -10.00%                             | 3,000                         | 3,000                        | 3,000                   | 11.11%                               |
|                   | TOTAL VEHICULAR & OTHER EQUIPMENT     | 4,732                     | 6,000                      | 7,519                     | 6,095                            | 825                            | 6,920                         | -7.97%                              | 7,520                         | 7,520                        | 7,520                   | 8.67%                                |
| 712               | Telecommunications                    | 7,260                     | 7,500                      | 7,500                     | 5,219                            | 1,781                          | 7,000                         | -6.67%                              | 7,000                         | 7,000                        | 7,000                   | 0.00%                                |
| , , , ,           | TOTAL BUILDING EXPENSE                | 7,260                     | 7,500                      | 7,500                     | 5,219                            | 1,781                          | 7,000                         | -6.67%                              | 7,000                         | 7,000                        | 7,000                   | 0.00%                                |
|                   |                                       |                           |                            |                           |                                  |                                |                               |                                     |                               |                              |                         |                                      |
| 721               | Contractual Services                  | 281                       | 298                        | 298                       | 181                              | 70                             | 251                           | -15.77%                             | 255                           | 255                          | 255                     | 1.59%                                |