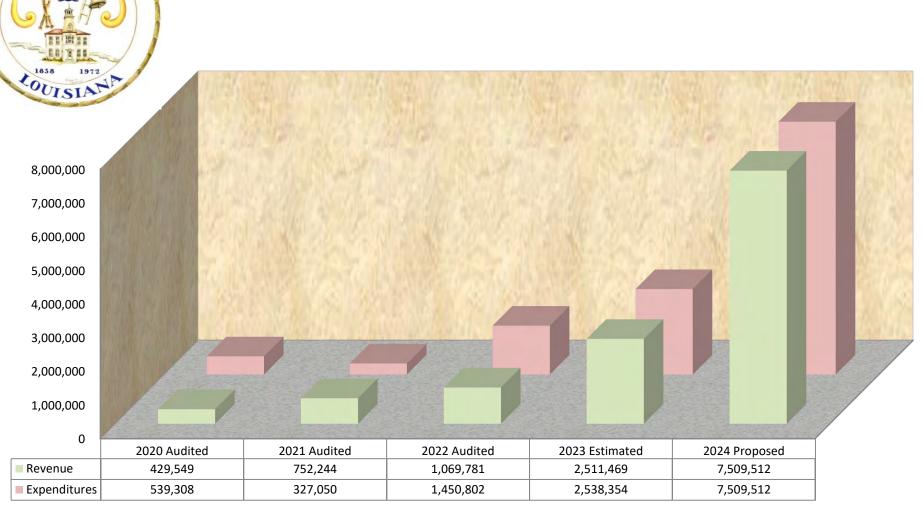

#### City of Thibodaux Summary Of Revenues, Expenditures and Fund Balances 2024 Budget

#### **AMENDED**

|                                  | TOTAL                          |                                | FIRE          | STREET                     | DEBT                 | PARISH               | CAPITAL                      | GARBAGE                      | WATER &                      | GAS &                        | SECTION 8             |                     | POLICE                   |                     |
|----------------------------------|--------------------------------|--------------------------------|---------------|----------------------------|----------------------|----------------------|------------------------------|------------------------------|------------------------------|------------------------------|-----------------------|---------------------|--------------------------|---------------------|
|                                  | MEMO<br>ONLY                   | GENERAL<br>FUND                | DEPT<br>FUND  | IMPROV.<br>FUND            | SERVICE<br>FUNDS     | TRANSP.<br>FUNDS     | PROJECTS<br>FUND             | COLLECT<br>FUND              | ELECTRIC<br>FUND             | SEWERAGE<br>FUND             | HOUSING<br>FUND       | CDBG<br>FUND        | FORF.<br>FUND            | LOSS<br>FUND        |
| _                                |                                |                                |               |                            |                      |                      |                              |                              |                              |                              |                       |                     |                          |                     |
| Sources of Revenue:              |                                |                                |               |                            |                      |                      |                              |                              |                              |                              |                       |                     |                          |                     |
| Property Taxes                   | 2,024,549                      | 696,589                        | 947,750       | 380,210                    | 0                    | 0                    | 0                            | 0                            | 0                            | 0                            | 0                     | 0                   | 0                        | 0                   |
| Sales Tax                        | 18,500,000                     | 18,500,000                     | 0             | 0                          | 0                    | 0                    | 0                            | 0                            | 0                            | 0                            | 0                     | 0                   | 0                        | 0                   |
| Miscellaneous Other Taxes        | 725,600                        | 725,600                        | 0             | 0                          | 0                    | 0                    | 0                            | 0                            | 0                            | 0                            | 0                     | 0                   | 0                        | 0                   |
| Licenses & Permits               | 1,736,000                      | 1,736,000                      | 0             | 0                          | 0                    | 0                    | 0                            | 0                            | 0                            | 0                            | 0                     | 0                   | 0                        | 0                   |
| Intergovernmental                | 2,538,414                      | 112,841                        | 0             | 0                          | 0                    | 143,000              | 0                            | 0                            | 0                            | 0                            | 2,106,920             | 175,653             | 0                        | 0                   |
| State Grants                     | 2,609,065                      | 466,900                        | 0             | 0                          | 0                    | 0                    | 2,142,165                    | 0                            | 0                            | 0                            | 0                     | 0                   | 0                        | 0                   |
| Charges for Services             | 11,403,883                     | 445,700                        | 0             | 0                          | 0                    | 0                    | 0                            | 2,036,955                    | 3,054,458                    | 5,866,770                    | 0                     | 0                   | 0                        | 0                   |
| Fines & Forfeitures              | 151,000                        | 90,000                         | 0             | 0                          | 0                    | 0                    | 0                            | 16,000                       | 15,000                       | 30,000                       | 0                     | 0                   | 0                        | 0                   |
| Miscellaneous                    | <u>1,218,734</u>               | <u>792,456</u>                 | 3,000         | 12,000                     | <u>0</u>             | 9,600                | 1,000                        | <u>16,000</u>                | 245,796                      | 121,477                      | <u>14,365</u>         | <u>0</u>            | <u>40</u>                | 3,000               |
| Subtotal                         | 40,907,245                     | 23,566,086                     | 950,750       | 392,210                    | 0                    | 152,600              | 2,143,165                    | 2,068,955                    | 3,315,254                    | 6,018,247                    | 2,121,285             | 175,653             | 40                       | 3,000               |
| Transfers In                     | 7,876,967                      | 947,750                        | <u>0</u>      | <u>0</u>                   | <u>0</u>             | <u>0</u>             | 5,366,347                    | <u>0</u>                     | 1,215,000                    | 72,000                       | 90,532                | <u>0</u>            | <u>0</u>                 | 185,338             |
| Total Revenue                    | 48,784,212                     | 24,513,836                     | 950,750       | 392,210                    | 0                    | 152,600              | 7,509,512                    | 2,068,955                    | 4,530,254                    | 6,090,247                    | 2,211,817             | 175,653             | 40                       | 188,338             |
| Percentage of Total Revenue      | 100%                           | 50.25%                         | 1.95%         | 0.80%                      | 0.00%                | 0.31%                | 15.39%                       | 4.24%                        | 9.29%                        | 12.48%                       | 4.53%                 | 0.36%               | 0.00%                    | 0.39%               |
| Expenditures by Categories:      |                                |                                |               |                            |                      |                      |                              |                              |                              |                              |                       |                     |                          |                     |
| Personnel Expenses               | 18.128.198                     | 15,097,894                     | 0             | 0                          | 0                    | 0                    | 0                            | 0                            | 1,203,895                    | 1,519,690                    | 278,786               | 27,933              | 0                        | 0                   |
| Operating Expenses               | 4,140,532                      | 1,638,625                      | 0             | 492.000                    | 0                    | 0                    | 150,000                      | 12,000                       | 1,130,072                    | 703,255                      | 13,500                | 1,080               | 0                        | 0                   |
| Vehicular & Other Equipment      | 3,287,634                      | 1,845,568                      | 0             | 452,000                    | 0                    | 0                    | 0                            | 0                            | 648,309                      | 783,607                      | 10,150                | 0                   | 0                        | 0                   |
| Building Expenses                | 1,860,735                      | 1,236,417                      | 0             | 0                          | 0                    | 0                    | 0                            | 0                            | 298,110                      | 320,828                      | 4,320                 | 1,060               | 0                        | 0                   |
| Outside Services                 | 3,676,699                      | 1,158,052                      | 0             | 500                        | 0                    | 0                    | 1,000                        | 1,942,958                    | 238,525                      | 319,689                      | 14,795                | 1,180               | 0                        | 0                   |
| General Operating Expenses       | 5,813,827                      | 1,915,224                      | 0             | 0                          | 0                    | 0                    | 500                          | 7,000                        | 217,965                      | 1,471,759                    | 1,873,002             | 13,400              | 8,977                    | 306,000             |
| General Miscelleaneous Expenses  | 3,864,541                      | 1,570,315                      | 0             | 0                          | 0                    | 0                    | 0                            | 7,000                        | 1,028,363                    | 1,247,063                    | 12,800                | 6,000               | 0,977                    | 300,000             |
| Capital Expenditures             | 12,706,752                     | 4,055,976                      | 0             | 0                          | 0                    | 0                    | 7,358,012                    | 0                            | 825,394                      | 342,370                      | 12,000                | 125,000             | 0                        | 0                   |
| Debt Service                     | 579,216                        |                                |               | 0                          | •                    | •                    |                              | 0                            | 384,202                      |                              |                       |                     | -                        | -                   |
| Subtotal                         | 54,058,134                     | <u>0</u><br>28,518,071         | <u>0</u><br>0 | 492,500                    | <u>0</u><br>0        | <u>0</u><br>0        | <u>0</u><br>7,509,512        | <u>0</u><br>1,961,958        | 5,974,835                    | 195,014<br>6,903,275         | <u>0</u><br>2,207,353 | <u>0</u><br>175,653 | <u>0</u><br>8,977        | <u>0</u><br>306,000 |
| Transfers Out                    | , ,                            |                                |               | ,                          | •                    | •                    | , ,                          | , ,                          |                              | , ,                          |                       |                     | *                        |                     |
| Total Expenditures               | 7,876,967<br><b>61,935,101</b> | 6,929,217<br><b>35,447,288</b> | 947,750       | <u>0</u><br><b>492,500</b> | <u>0</u><br><b>0</b> | <u>0</u><br><b>0</b> | <u>0</u><br><b>7,509,512</b> | <u>0</u><br><b>1,961,958</b> | <u>0</u><br><b>5,974,835</b> | <u>0</u><br><b>6,903,275</b> | <u>0</u>              | <u>0</u><br>175,653 | <u>0</u><br><b>8,977</b> | <u>0</u><br>306,000 |
| •                                |                                |                                | 947,750       | •                          | _                    |                      |                              | 3.17%                        | 9.65%                        | 11.15%                       | 2,207,353             | •                   | 0.01%                    | 0.49%               |
| Percentage of Total Expenditures | 100%                           | 57.23%                         | 1.53%         | 0.80%                      | 0.00%                | 0.00%                | 12.12%                       | 3.17%                        | 9.00%                        | 11.15%                       | 3.56%                 | 0.28%               | 0.01%                    | 0.49%               |
| Beginning Fund Balance           | 59,509,182                     | 28,781,344                     | 926,831       | 617,618                    | 0                    | 564,640              | 39,573                       | 663,556                      | 9,574,833                    | 17,991,768                   | 27,980                | 0                   | 9,377                    | 311,662             |
| Ending Fund Balance              | 47,526,057                     | 17,847,892                     | 929,831       | 517,328                    | 0                    | 717,240              | 39,573                       | 770,553                      | 8,955,646                    | 17,521,110                   | 32,444                | 0                   | 440                      | 194,000             |
| Change in Fund Balance           | (11,983,125)                   | (10,933,452)                   | 3,000         | (100,290)                  | 0                    | 152,600              | 0                            | 106,997                      | (619,187)                    | (470,658)                    | 4,464                 | 0                   | (8,937)                  | (117,662            |
| Percentage of Total Fund Balance | 100%                           | 37.55%                         | 1.96%         | 1.09%                      | 0.00%                | 1.51%                | 0.08%                        | 1.62%                        | 18.84%                       | 36.87%                       | 0.07%                 | 0.00%               | 0.00%                    | 0.41%               |
|                                  |                                |                                |               |                            |                      |                      |                              |                              |                              |                              |                       |                     |                          |                     |
| 1                                |                                |                                |               |                            |                      |                      |                              |                              |                              |                              |                       |                     |                          |                     |