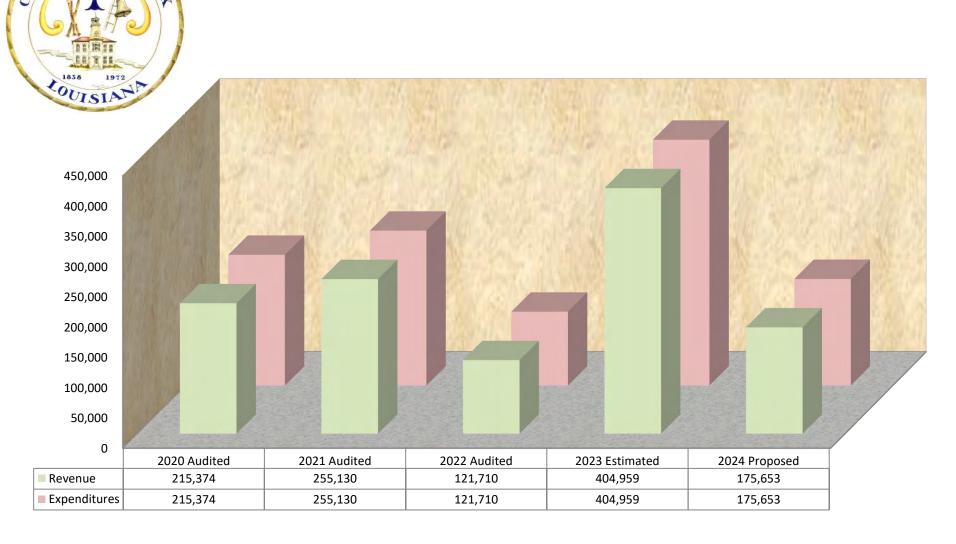

### 2024 Sources of Revenue (Shown as Percentage of Total in All Funds) Total 2024 Sources of Revenue \$48,784,212