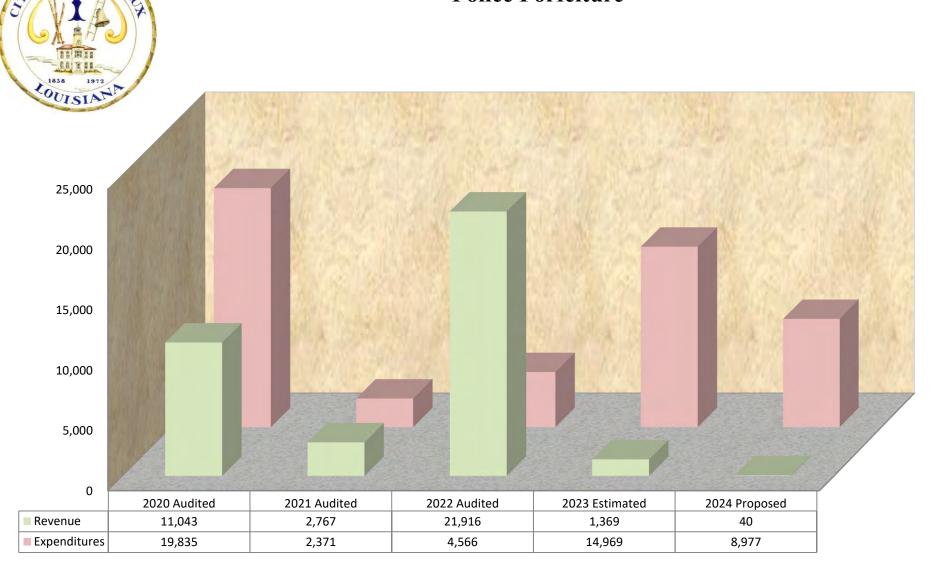

|                           |                            |                           |                                  |                                |                               |                                     |                               |                              |                         |                                      |
|                   |                                 |                           |                            |                           |                                  |                                |                               |                                     |                               |                              |                         |                                      |

## **Police Forfeiture**



Department:

Fund:

Division of Activity: SUMMARY

Major Function:

# OF THIBODACE THIS OF THIS OF THE PARTY OF TH

Dept. No. 13

# FIRE DEPARTMENT DEPARTMENT DETAIL

| ACCOUNT<br>NUMBER | EXPENDITURE CLASSIFICATION            | 2022<br>AUDITED<br>AMOUNT | 2023<br>ORIGINAL<br>BUDGET | 2023<br>CURRENT<br>BUDGET | 2023<br>YTD ACTUAL<br>09/30/2023 | 2023<br>ESTIMATED<br>REMAINING | 2023<br>PROJECTED<br>YEAR END | % CHANGE<br>CURRENT vs<br>PROJECTED | 2024<br>DEPARTMENT<br>REQUEST | 2024<br>PROPOSED<br>BY MAYOR | 2024<br>FINAL<br>BUDGET | % CHANGE<br>PROJECTED<br>vs PROPOSED |
|-------------------|---------------------------------------|---------------------------|----------------------------|---------------------------|----------------------------------|--------------------------------|----