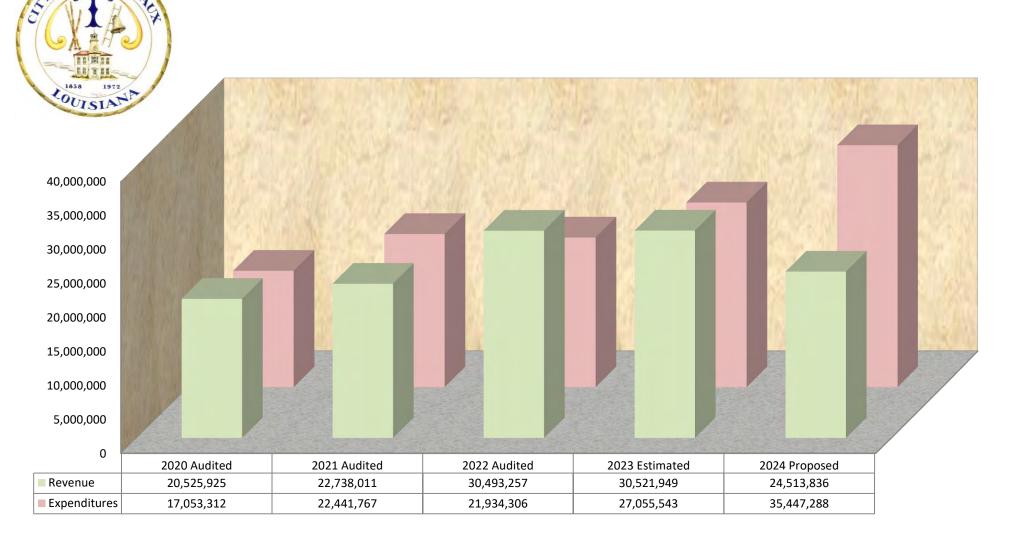

# General Fund

General Fund

Department:

Fund: GENERAL Division of Activity: SUMMARY

Major Function:

#### DEPARTMENT DETAIL

| ACCOUNT<br>NUMBER | EXPENDITURE CLASSIFICATION                | 2022<br>AUDITED<br>AMOUNT | 2023<br>ORIGINAL<br>BUDGET | 2023<br>CURRENT<br>BUDGET | 2023<br>YTD ACTUAL<br>09/30/2023 | 2023<br>ESTIMATED<br>REMAINING | 2023<br>PROJECTED<br>YEAR END | % CHANGE<br>CURRENT vs<br>PROJECTED | 2024<br>DEPARTMENT<br>REQUEST | 2024<br>PROPOSED<br>BY MAYOR | 2024<br>FINAL<br>BUDGET | % CHANGE<br>PROJECTED<br>vs PROPOSED |
|-------------------|-------------------------------------------|---------------------------|----------------------------|---------------------------|----------------------------------|--------------------------------|-------------------------------|-------------------------------------|-------------------------------|------------------------------|-------------------------|--------------------------------------|
|                   |                                           |                           |                            |                           |                                  |                                |                               |                                     |                               |                              |                         |                                      |
| 100               | Revenue                                   | 29,707,076                | 24,998,978                 | 26,134,514                | 15,281,297                       | 14,385,218                     | 29,666,515                    | 13.51%                              | 23,566,086                    | 23,566,086                   | 23,566,086              | -20.56%                              |
| 191               | Transfers In                              | 786,181                   | 794,644                    | 841,575                   | 855,434                          | 0                              | 855,434                       | 1.65%                               | 947,750                       | 947,750                      | 947,750                 | 10.79%                               |
|                   | TOTAL REVENUE                             | 30,493,257                | 25,793,622                 | 26,976,089                | 16,136,731                       | 14,385,218                     | 30,521,949                    | 13.14%                              | 24,513,836                    | 24,513,836                   | 24,513,836              | -19.68%                              |
|                   |                                           |                           |                            |                           |                                  |                                |                               |                                     |                               |                              |                         |                                      |
| 101               | General Administration                    | 1,093,108                 | 1,397,844                  | 1,543,944                 | 608,477                          | 891,886                        | 1,500,363                     | -2.82%                              | 2,014,369                     | 2,014,369                    | 2,014,369               | 34.26%                               |
| 102               | Finance                                   | 580,041                   | 733,276                    | 704,169                   | 431,718                          | 186,788                        | 618,506                       | -12.17%                             | 735,902                       | 735,902                      | 735,902                 | 18.98%                               |
| 103               | Grants & Communication                    | 100,504                   | 114,219                    | 119,400                   | 73,448                           | 43,590                         | 117,038                       | -1.98%                              | 130,974                       | 130,974                      | 130,974                 | 11.91%                               |
| 104               | Civil Service                             | 160,778                   | 215,928                    | 222,714                   | 120,617                          | 81,433                         | 202,050                       | -9.28%                              | 191,618                       | 191,618                      | 191,618                 | -5.16%                               |
| 106               | City Council                              | 431,706                   | 465,308                    | 461,364                   | 364,243                          | 104,873                        | 469,116                       | 1.68%                               | 492,431                       | 492,431                      | 542,431                 | 15.63%                               |
| 107               | Mayor                                     | 339,797                   | 408,959                    | 408,701                   | 276,740                          | 116,505                        | 393,245                       | -3.78%                              | 436,712                       | 436,712                      | 436,712                 | 11.05%                               |
| 108               | Legal Services                            | 267,396                   | 287,822                    | 288,163                   | 191,433                          | 83,064                         | 274,497                       | -4.74%                              | 302,299                       | 302,299                      | 302,299                 | 10.13%                               |
| 109               | City Court                                | 816,959                   | 903,923                    | 884,124                   | 610,797                          | 302,599                        | 913,396                       | 3.31%                               | 980,818                       | 980,818                      | 980,818                 | 7.38%                                |
| 110               | Human Resources                           | 214,804                   | 257,634                    | 262,572                   | 169,043                          | 68,684                         | 237,727                       | -9.46%                              | 269,720                       | 269,720                      | 269,720                 | 13.46%                               |
| 111               | Airport                                   | 177,211                   | 755,604                    | 962,933                   | 226,224                          | 753,390                        | 979,614                       | 1.73%                               | 299,546                       | 299,546                      | 299,546                 | -69.42%                              |
| 114               | Information Technology                    | 213,240                   | 242,296                    | 244,468                   | 168,703                          | 67,087                         | 235,790                       | -3.55%                              | 265,235                       | 265,235                      | 265,235                 | 12.49%                               |
| 116               | Economic Development & Marketing          | 26,419                    | 40,750                     | 153,535                   | 90,271                           | 57,239                         | 147,510                       | -3.92%                              | 171,332                       | 171,332                      | 171,332                 | 16.15%                               |
| 117               | Risk Management & Safety                  | 31,307                    | 39,536                     | 108,403                   | 72,101                           | 32,405                         | 104,506                       | -3.59%                              | 124,596                       | 124,596                      | 124,596                 | 19.22%                               |
| 131               | Police                                    | 7,782,531                 | 10,987,985                 | 11,168,546                | 6,290,812                        | 3,721,175                      | 10,011,987                    | -10.36%                             | 10,949,833                    | 10,949,833                   | 10,949,833              | 9.37%                                |
| 133               | Fire                                      | 1,537,186                 | 1,178,826                  | 1,178,826                 | 1,117,612                        | 232,286                        | 1,349,898                     | 14.51%                              | 1,359,369                     | 1,359,369                    | 1,359,369               | 0.70%                                |
| 134               | Emergency Preparedness & Special Projects | 100,194                   | 111,469                    | 117,549                   | 80,903                           | 39,184                         | 120,087                       | 2.16%                               | 129,748                       | 129,748                      | 129,748                 | 8.05%                                |
| 143               | Streets & Drainage                        | 3,018,946                 | 3,307,257                  | 3,262,680                 | 1,930,516                        | 1,055,084                      | 2,985,600                     | -8.49%                              | 3,564,527                     | 3,564,527                    | 3,564,527               | 19.39%                               |
| 151               | Parks & Recreation                        | 2,871,132                 | 3,013,421                  | 3,037,613                 | 1,810,169                        | 673,505                        | 2,483,674                     | -18.24%                             | 4,397,843                     | 4,397,843                    | 4,397,843               | 77.07%                               |
| 152               | Municipal Auditorium                      | 1,114,213                 | 940,376                    | 1,171,605                 | 865,882                          | 312,317                        | 1,178,199                     | 0.56%                               | 1,651,199                     | 1,651,199                    | 1,651,199               | 40.15%                               |
| 192               | Transfers Out                             | 1,056,834                 | 4,565,115                  | 5,447,869                 | 211,651                          | 2,521,089                      | 2,732,740                     | -49.84%                             | 6,929,217                     | 6,929,217                    | 6,929,217               | 153.56%                              |
|                   | TOTAL EXPENDITURES                        | 21,934,306                | 29,967,548                 | 31,749,178                | 15,711,360                       | 11,344,183                     | 27,055,543                    | -14.78%                             | 35,397,288                    | 35,397,288                   | 35,447,288              | 31.02%                               |
|                   |                                           |                           |                            |                           |                                  |                                |                               |                                     |                               |                              |                         |                                      |
|                   |                                           |                           |                            |                           |                                  |                                |                               |                                     |                               |                              |                         |                                      |
|                   |                                           |                           |                            |                           |                                  |                                |                               |                                     |                               |                              |                         |                                      |
|                   |                                           |                           |                            |                           |                                  |                                |                               |                                     |                               |                              |                         |                                      |