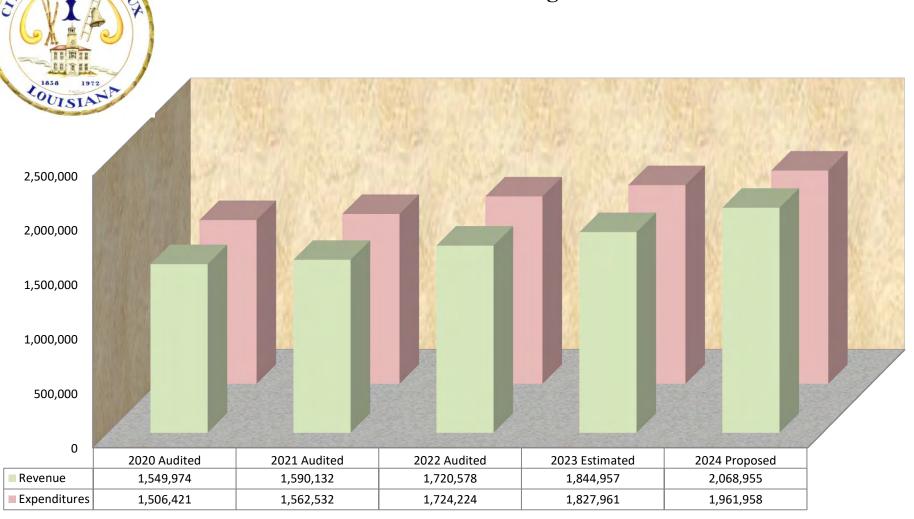

#### REVENUES

Projected revenues for 2024 of \$40,907,245 are estimated to decrease by 17% over the estimated revenues for 2023. The following is a general overview of the City's revenue:

- Sales tax collections for 2024 are projected at a slight decrease over the 2023 estimated of \$18,800,000.
- A decrease in Grant revenue is expected for 2024 as compared to 2023. The City is estimated to receive \$2,152,435 of grant revenue in 2024 and \$8,752,577 in 2023.
- Revenues received from Charges for Services of which the majority is garbage, water, sewer, and gas services are expected to increase by 3.96% in 2024 as compared to the 2023 estimate. The 2024 increase includes an approved CPI increase of 3.2% for water, sewer and gas services as well as a 5% CPI increase and a 5% fuel adjustment factor for garbage services. The CPI increase is needed in order for the City to pay debt service for major utility projects.