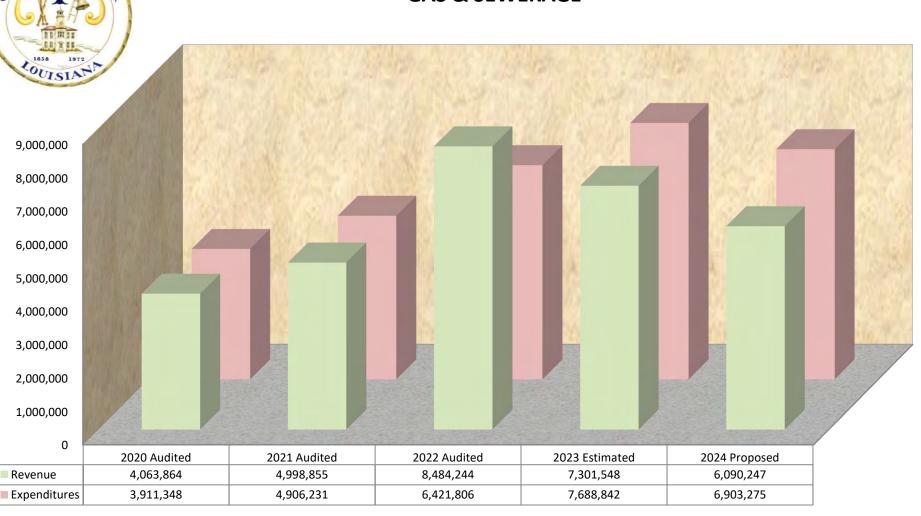

#### City of Thibodaux Summary Of Revenues, Expenditures and Fund Balances 2024 Budget

#### **AMENDED**

|                                  | TOTAL                          |                                | FIRE          | STREET                     | DEBT                 | PARISH               | CAPITAL                      | GARBAGE                      | WATER &                      | GAS &                        | SECTION 8             |                     | POLICE                   |                     |
|----------------------------------|--------------------------------|--------------------------------|---------------|----------------------------|----------------------|----------------------|------------------------------|------------------------------|------------------------------|------------------------------|-----------------------|---------------------|--------------------------|---------------------|
|                                  | MEMO<br>ONLY                   | GENERAL<br>FUND                | DEPT<br>FUND  | IMPROV.<br>FUND            | SERVICE<br>FUNDS     | TRANSP.<br>FUNDS     | PROJECTS<br>FUND             | COLLECT<br>FUND              | ELECTRIC<br>FUND             | SEWERAGE<br>FUND             | HOUSING<br>FUND       | CDBG<br>FUND        | FORF.<br>FUND            | LOSS<br>FUND        |
| _                                |                                |                                |               |                            |                      |                      |                              |                              |                              |                              |                       |                     |                          |                     |
| Sources of Revenue:              |                                |                                |               |                            |                      |                      |                              |                              |                              |                              |                       |                     |                          |                     |
| Property Taxes                   | 2,024,549                      | 696,589                        | 947,750       | 380,210                    | 0                    | 0                    | 0                            | 0                            | 0                            | 0                            | 0                     | 0                   | 0                        | 0                   |
| Sales Tax                        | 18,500,000                     | 18,500,000                     | 0             | 0                          | 0                    | 0                    | 0                            | 0                            | 0                            | 0                            | 0                     | 0                   | 0                        | 0                   |
| Miscellaneous Other Taxes        | 725,600                        | 725,600                        | 0             | 0                          | 0                    | 0                    | 0                            | 0                            | 0                            | 0                            | 0                     | 0                   | 0                        | 0                   |
| Licenses & Permits               | 1,736,000                      | 1,736,000                      | 0             | 0                          | 0                    | 0                    | 0                            | 0                            | 0                            | 0                            | 0                     | 0                   | 0                        | 0                   |
| Intergovernmental                | 2,538,414                      | 112,841                        | 0             | 0                          | 0                    | 143,000              | 0                            | 0                            | 0                            | 0                            | 2,106,920             | 175,653             | 0                        | 0                   |
| State Grants                     | 2,609,065                      | 466,900                        | 0             | 0                          | 0                    | 0                    | 2,142,165                    | 0                            | 0                            | 0                            | 0                     | 0                   | 0                        | 0                   |
| Charges for Services             | 11,403,883                     | 445,700                        | 0             | 0                          | 0                    | 0                    | 0                            | 2,036,955                    | 3,054,458                    | 5,866,770                    | 0                     | 0                   | 0                        | 0                   |
| Fines & Forfeitures              | 151,000                        | 90,000                         | 0             | 0                          | 0                    | 0                    | 0                            | 16,000                       | 15,000                       | 30,000                       | 0                     | 0                   | 0                        | 0                   |
| Miscellaneous                    | <u>1,218,734</u>               | <u>792,456</u>                 | 3,000         | 12,000                     | <u>0</u>             | 9,600                | 1,000                        | <u>16,000</u>                | 245,796                      | 121,477                      | <u>14,365</u>         | <u>0</u>            | <u>40</u>                | 3,000               |
| Subtotal                         | 40,907,245                     | 23,566,086                     | 950,750       | 392,210                    | 0                    | 152,600              | 2,143,165                    | 2,068,955                    | 3,315,254                    | 6,018,247                    | 2,121,285             | 175,653             | 40                       | 3,000               |
| Transfers In                     | 7,876,967                      | 947,750                        | <u>0</u>      | <u>0</u>                   | <u>0</u>             | <u>0</u>             | 5,366,347                    | <u>0</u>                     | 1,215,000                    | 72,000                       | 90,532                | <u>0</u>            | <u>0</u>                 | 185,338             |
| Total Revenue                    | 48,784,212                     | 24,513,836                     | 950,750       | 392,210                    | 0                    | 152,600              | 7,509,512                    | 2,068,955                    | 4,530,254                    | 6,090,247                    | 2,211,817             | 175,653             | 40                       | 188,338             |
| Percentage of Total Revenue      | 100%                           | 50.25%                         | 1.95%         | 0.80%                      | 0.00%                | 0.31%                | 15.39%                       | 4.24%                        | 9.29%                        | 12.48%                       | 4.53%                 | 0.36%               | 0.00%                    | 0.39%               |
| Expenditures by Categories:      |                                |                                |               |                            |                      |                      |                              |                              |                              |                              |                       |                     |                          |                     |
| Personnel Expenses               | 18.128.198                     | 15,097,894                     | 0             | 0                          | 0                    | 0                    | 0                            | 0                            | 1,203,895                    | 1,519,690                    | 278,786               | 27,933              | 0                        | 0                   |
| Operating Expenses               | 4,140,532                      | 1,638,625                      | 0             | 492.000                    | 0                    | 0                    | 150,000                      | 12,000                       | 1,130,072                    | 703,255                      | 13,500                | 1,080               | 0                        | 0                   |
| Vehicular & Other Equipment      | 3,287,634                      | 1,845,568                      | 0             | 452,000                    | 0                    | 0                    | 0                            | 0                            | 648,309                      | 783,607                      | 10,150                | 0                   | 0                        | 0                   |
| Building Expenses                | 1,860,735                      | 1,236,417                      | 0             | 0                          | 0                    | 0                    | 0                            | 0                            | 298,110                      | 320,828                      | 4,320                 | 1,060               | 0                        | 0                   |
| Outside Services                 | 3,676,699                      | 1,158,052                      | 0             | 500                        | 0                    | 0                    | 1,000                        | 1,942,958                    | 238,525                      | 319,689                      | 14,795                | 1,180               | 0                        | 0                   |
| General Operating Expenses       | 5,813,827                      | 1,915,224                      | 0             | 0                          | 0                    | 0                    | 500                          | 7,000                        | 217,965                      | 1,471,759                    | 1,873,002             | 13,400              | 8,977                    | 306,000             |
| General Miscelleaneous Expenses  | 3,864,541                      | 1,570,315                      | 0             | 0                          | 0                    | 0                    | 0                            | 7,000                        | 1,028,363                    | 1,247,063                    | 12,800                | 6,000               | 0,977                    | 300,000             |
| Capital Expenditures             | 12,706,752                     | 4,055,976                      | 0             | 0                          | 0                    | 0                    | 7,358,012                    | 0                            | 825,394                      | 342,370                      | 12,000                | 125,000             | 0                        | 0                   |
| Debt Service                     | 579,216                        |                                |               | 0                          | •                    | •                    |                              | 0                            | 384,202                      |                              |                       |                     | -                        | -                   |
| Subtotal                         | 54,058,134                     | <u>0</u><br>28,518,071         | <u>0</u><br>0 | 492,500                    | <u>0</u><br>0        | <u>0</u><br>0        | <u>0</u><br>7,509,512        | <u>0</u><br>1,961,958        | 5,974,835                    | 195,014<br>6,903,275         | <u>0</u><br>2,207,353 | <u>0</u><br>175,653 | <u>0</u><br>8,977        | <u>0</u><br>306,000 |
| Transfers Out                    | , ,                            |                                |               | ,                          | •                    | •                    | , ,                          | , ,                          |                              | , ,                          |                       |                     | *                        |                     |
| Total Expenditures               | 7,876,967<br><b>61,935,101</b> | 6,929,217<br><b>35,447,288</b> | 947,750       | <u>0</u><br><b>492,500</b> | <u>0</u><br><b>0</b> | <u>0</u><br><b>0</b> | <u>0</u><br><b>7,509,512</b> | <u>0</u><br><b>1,961,958</b> | <u>0</u><br><b>5,974,835</b> | <u>0</u><br><b>6,903,275</b> | <u>0</u>              | <u>0</u><br>175,653 | <u>0</u><br><b>8,977</b> | <u>0</u><br>306,000 |
| •                                |                                |                                | 947,750       | •                          | _                    |                      |                              | 3.17%                        | 9.65%                        | 11.15%                       | 2,207,353             | •                   | 0.01%                    | 0.49%               |
| Percentage of Total Expenditures | 100%                           | 57.23%                         | 1.53%         | 0.80%                      | 0.00%                | 0.00%                | 12.12%                       | 3.17%                        | 9.00%                        | 11.15%                       | 3.56%                 | 0.28%               | 0.01%                    | 0.49%               |
| Beginning Fund Balance           | 59,509,182                     | 28,781,344                     | 926,831       | 617,618                    | 0                    | 564,640              | 39,573                       | 663,556                      | 9,574,833                    | 17,991,768                   | 27,980                | 0                   | 9,377                    | 311,662             |
| Ending Fund Balance              | 47,526,057                     | 17,847,892                     | 929,831       | 517,328                    | 0                    | 717,240              | 39,573                       | 770,553                      | 8,955,646                    | 17,521,110                   | 32,444                | 0                   | 440                      | 194,000             |
| Change in Fund Balance           | (11,983,125)                   | (10,933,452)                   | 3,000         | (100,290)                  | 0                    | 152,600              | 0                            | 106,997                      | (619,187)                    | (470,658)                    | 4,464                 | 0                   | (8,937)                  | (117,662            |
| Percentage of Total Fund Balance | 100%                           | 37.55%                         | 1.96%         | 1.09%                      | 0.00%                | 1.51%                | 0.08%                        | 1.62%                        | 18.84%                       | 36.87%                       | 0.07%                 | 0.00%               | 0.00%                    | 0.41%               |
|                                  |                                |                                |               |                            |                      |                      |                              |                              |                              |                              |                       |                     |                          |                     |
| 1                                |                                |                                |               |                            |                      |                      |                              |                              |                              |                              |                       |                     |                          |                     |