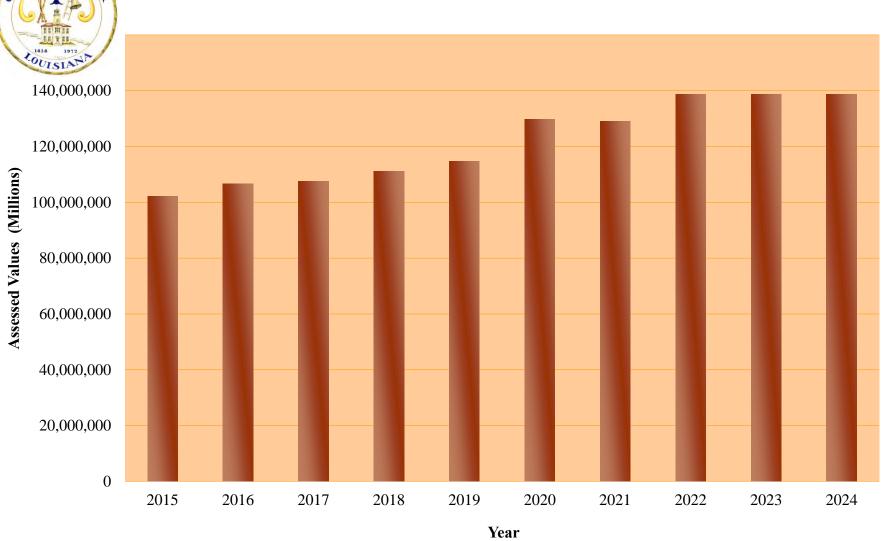

The Assessment Rolls show the taxable assessment of the corporation of the City of Thibodaux for the year of 2023 to be \$138,762,840.00.

The above ordinance having been submitted to a vote, the vote thereon was as follows: