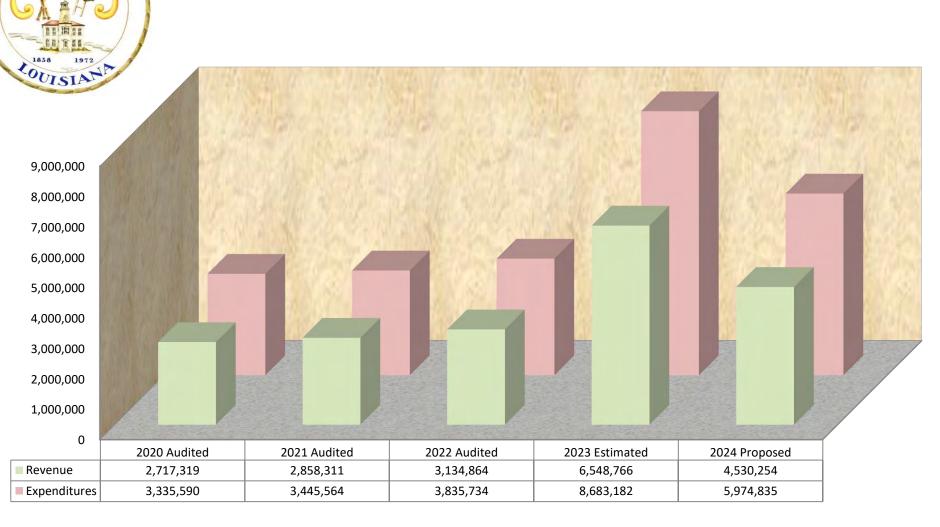

#### City of Thibodaux Summary Of Revenues, Expenditures and Fund Balances 2024 Budget

#### **AMENDED**

|                                  | TOTAL                          |                                | FIRE          | STREET                     | DEBT                 | PARISH               | CAPITAL                      | GARBAGE                      | WATER &                      | GAS &                        | SECTION 8             |                     | POLICE                   |                     |
|----------------------------------|--------------------------------|--------------------------------|---------------|----------------------------|----------------------|----------------------|------------------------------|------------------------------|------------------------------|------------------------------|-----------------------|---------------------|--------------------------|---------------------|
|                                  | MEMO<br>ONLY                   | GENERAL<br>FUND                | DEPT<br>FUND  | IMPROV.<br>FUND            | SERVICE<br>FUNDS     | TRANSP.<br>FUNDS     | PROJECTS<br>FUND             | COLLECT<br>FUND              | ELECTRIC<br>FUND             | SEWERAGE<br>FUND             | HOUSING<br>FUND       | CDBG<br>FUND        | FORF.<br>FUND            | LOSS<br>FUND        |
| _                                |                                |                                |               |                            |                      |                      |                              |                              |                              |                              |                       |                     |                          |                     |
| Sources of Revenue:              |                                |                                |               |                            |                      |                      |                              |                              |                              |                              |                       |                     |                          |                     |
| Property Taxes                   | 2,024,549                      | 696,589                        | 947,750       | 380,210                    | 0                    | 0                    | 0                            | 0                            | 0                            | 0                            | 0                     | 0                   | 0                        | 0                   |
| Sales Tax                        | 18,500,000                     | 18,500,000                     | 0             | 0                          | 0                    | 0                    | 0                            | 0                            | 0                            | 0                            | 0                     | 0                   | 0                        | 0                   |
| Miscellaneous Other Taxes        | 725,600                        | 725,600                        | 0             | 0                          | 0                    | 0                    | 0                            | 0                            | 0                            | 0                            | 0                     | 0                   | 0                        | 0                   |
| Licenses & Permits               | 1,736,000                      | 1,736,000                      | 0             | 0                          | 0                    | 0                    | 0                            | 0                            | 0                            | 0                            | 0                     | 0                   | 0                        | 0                   |
| Intergovernmental                | 2,538,414                      | 112,841                        | 0             | 0                          | 0                    | 143,000              | 0                            | 0                            | 0                            | 0                            | 2,106,920             | 175,653             | 0                        | 0                   |
| State Grants                     | 2,609,065                      | 466,900                        | 0             | 0                          | 0                    | 0                    | 2,142,165                    | 0                            | 0                            | 0                            | 0                     | 0                   | 0                        | 0                   |
| Charges for Services             | 11,403,883                     | 445,700                        | 0             | 0                          | 0                    | 0                    | 0                            | 2,036,955                    | 3,054,458                    | 5,866,770                    | 0                     | 0                   | 0                        | 0                   |
| Fines & Forfeitures              | 151,000                        | 90,000                         | 0             | 0                          | 0                    | 0                    | 0                            | 16,000                       | 15,000                       | 30,000                       | 0                     | 0                   | 0                        | 0                   |
| Miscellaneous                    | <u>1,218,734</u>               | <u>792,456</u>                 | 3,000         | 12,000                     | <u>0</u>             | 9,600                | 1,000                        | <u>16,000</u>                | 245,796                      | 121,477                      | <u>14,365</u>         | <u>0</u>            | <u>40</u>                | 3,000               |
| Subtotal                         | 40,907,245                     | 23,566,086                     | 950,750       | 392,210                    | 0                    | 152,600              | 2,143,165                    | 2,068,955                    | 3,315,254                    | 6,018,247                    | 2,121,285             | 175,653             | 40                       | 3,000               |
| Transfers In                     | 7,876,967                      | 947,750                        | <u>0</u>      | <u>0</u>                   | <u>0</u>             | <u>0</u>             | 5,366,347                    | <u>0</u>                     | 1,215,000                    | 72,000                       | 90,532                | <u>0</u>            | <u>0</u>                 | 185,338             |
| Total Revenue                    | 48,784,212                     | 24,513,836                     | 950,750       | 392,210                    | 0                    | 152,600              | 7,509,512                    | 2,068,955                    | 4,530,254                    | 6,090,247                    | 2,211,817             | 175,653             | 40                       | 188,338             |
| Percentage of Total Revenue      | 100%                           | 50.25%                         | 1.95%         | 0.80%                      | 0.00%                | 0.31%                | 15.39%                       | 4.24%                        | 9.29%                        | 12.48%                       | 4.53%                 | 0.36%               | 0.00%                    | 0.39%               |
| Expenditures by Categories:      |                                |                                |               |                            |                      |                      |                              |                              |                              |                              |                       |                     |                          |                     |
| Personnel Expenses               | 18.128.198                     | 15,097,894                     | 0             | 0                          | 0                    | 0                    | 0                            | 0                            | 1,203,895                    | 1,519,690                    | 278,786               | 27,933              | 0                        | 0                   |
| Operating Expenses               | 4,140,532                      | 1,638,625                      | 0             | 492.000                    | 0                    | 0                    | 150,000                      | 12,000                       | 1,130,072                    | 703,255                      | 13,500                | 1,080               | 0                        | 0                   |
| Vehicular & Other Equipment      | 3,287,634                      | 1,845,568                      | 0             | 452,000                    | 0                    | 0                    | 0                            | 0                            | 648,309                      | 783,607                      | 10,150                | 0                   | 0                        | 0                   |
| Building Expenses                | 1,860,735                      | 1,236,417                      | 0             | 0                          | 0                    | 0                    | 0                            | 0                            | 298,110                      | 320,828                      | 4,320                 | 1,060               | 0                        | 0                   |
| Outside Services                 | 3,676,699                      | 1,158,052                      | 0             | 500                        | 0                    | 0                    | 1,000                        | 1,942,958                    | 238,525                      | 319,689                      | 14,795                | 1,180               | 0                        | 0                   |
| General Operating Expenses       | 5,813,827                      | 1,915,224                      | 0             | 0                          | 0                    | 0                    | 500                          | 7,000                        | 217,965                      | 1,471,759                    | 1,873,002             | 13,400              | 8,977                    | 306,000             |
| General Miscelleaneous Expenses  | 3,864,541                      | 1,570,315                      | 0             | 0                          | 0                    | 0                    | 0                            | 7,000                        | 1,028,363                    | 1,247,063                    | 12,800                | 6,000               | 0,977                    | 300,000             |
| Capital Expenditures             | 12,706,752                     | 4,055,976                      | 0             | 0                          | 0                    | 0                    | 7,358,012                    | 0                            | 825,394                      | 342,370                      | 12,000                | 125,000             | 0                        | 0                   |
| Debt Service                     | 579,216                        |                                |               | 0                          | •                    | •                    |                              | 0                            | 384,202                      |                              |                       |                     | -                        | -                   |
| Subtotal                         | 54,058,134                     | <u>0</u><br>28,518,071         | <u>0</u><br>0 | 492,500                    | <u>0</u><br>0        | <u>0</u><br>0        | <u>0</u><br>7,509,512        | <u>0</u><br>1,961,958        | 5,974,835                    | 195,014<br>6,903,275         | <u>0</u><br>2,207,353 | <u>0</u><br>175,653 | <u>0</u><br>8,977        | <u>0</u><br>306,000 |
| Transfers Out                    | , ,                            |                                |               | ,                          | •                    | •                    | , ,                          | , ,                          |                              | , ,                          |                       |                     | *                        |                     |
| Total Expenditures               | 7,876,967<br><b>61,935,101</b> | 6,929,217<br><b>35,447,288</b> | 947,750       | <u>0</u><br><b>492,500</b> | <u>0</u><br><b>0</b> | <u>0</u><br><b>0</b> | <u>0</u><br><b>7,509,512</b> | <u>0</u><br><b>1,961,958</b> | <u>0</u><br><b>5,974,835</b> | <u>0</u><br><b>6,903,275</b> | <u>0</u>              | <u>0</u><br>175,653 | <u>0</u><br><b>8,977</b> | <u>0</u><br>306,000 |
| •                                |                                |                                | 947,750       | •                          | _                    |                      |                              | 3.17%                        | 9.65%                        | 11.15%                       | 2,207,353             | •                   | 0.01%                    | 0.49%               |
| Percentage of Total Expenditures | 100%                           | 57.23%                         | 1.53%         | 0.80%                      | 0.00%                | 0.00%                | 12.12%                       | 3.17%                        | 9.00%                        | 11.15%                       | 3.56%                 | 0.28%               | 0.01%                    | 0.49%               |
| Beginning Fund Balance           | 59,509,182                     | 28,781,344                     | 926,831       | 617,618                    | 0                    | 564,640              | 39,573                       | 663,556                      | 9,574,833                    | 17,991,768                   | 27,980                | 0                   | 9,377                    | 311,662             |
| Ending Fund Balance              | 47,526,057                     | 17,847,892                     | 929,831       | 517,328                    | 0                    | 717,240              | 39,573                       | 770,553                      | 8,955,646                    | 17,521,110                   | 32,444                | 0                   | 440                      | 194,000             |
| Change in Fund Balance           | (11,983,125)                   | (10,933,452)                   | 3,000         | (100,290)                  | 0                    | 152,600              | 0                            | 106,997                      | (619,187)                    | (470,658)                    | 4,464                 | 0                   | (8,937)                  | (117,662            |
| Percentage of Total Fund Balance | 100%                           | 37.55%                         | 1.96%         | 1.09%                      | 0.00%                | 1.51%                | 0.08%                        | 1.62%                        | 18.84%                       | 36.87%                       | 0.07%                 | 0.00%               | 0.00%                    | 0.41%               |
|                                  |                                |                                |               |                            |                      |                      |                              |                              |                              |                              |                       |                     |                          |                     |
| 1                                |                                |                                |               |                            |                      |                      |                              |                              |                              |                              |                       |                     |                          |                     |