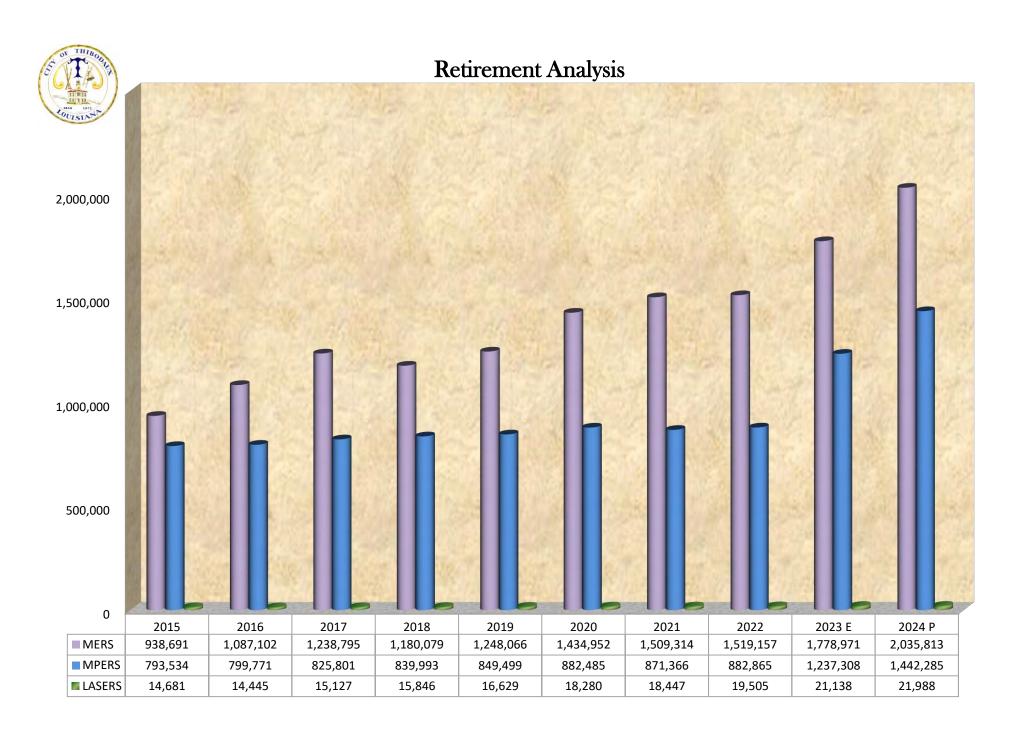

#### **EXPENDITURES**

The total 2024 budgeted expenditure are higher than estimated expenditures for 2023 due to the following:

- A 16.3% increase in total operating expenses partially due to projected increases as follows:
- Insurances:
  - 15.0% increase in general liability insurance
  - 45.0% increase in fire and property insurance
  - 15.0% increase in boiler and machinery insurance
  - 25.0% increase in inland marine insurance
- An increase of 4% in employee salaries
- The City's contribution rates to Retirement Systems are as follows:
  - 0% differential effective 07/01/2023 for Municipal Employees Retirement (MERS 29.5%, 29.5%)
  - 8.56% increase effective 07/01/2023 for Municipal Police Employees Retirement (MPERS – 31.25%, 33.925%)
  - 2.23% increase effective 07/01/2023 for Louisiana State Employees Retirement System (LASERS – 44.8%, 45.8%)
- An increase in capital expenditures and projects with the major increase in expenditures due to the Canal Bridge Replacement, 2022 Drainage Improvement project, 2024 Roadway Improvement Project and Audubon Avenue Overlay. Some of these projects are funded by grants and federal programs with minimal City match.