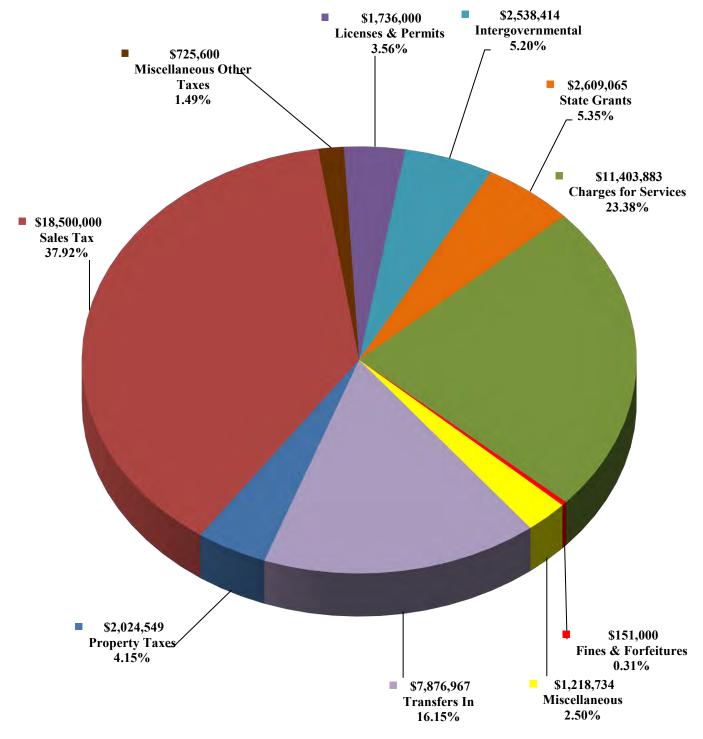

### 2024 Sources of Revenue (Shown as Percentage of Total in All Funds) Total 2024 Sources of Revenue \$48,784,212