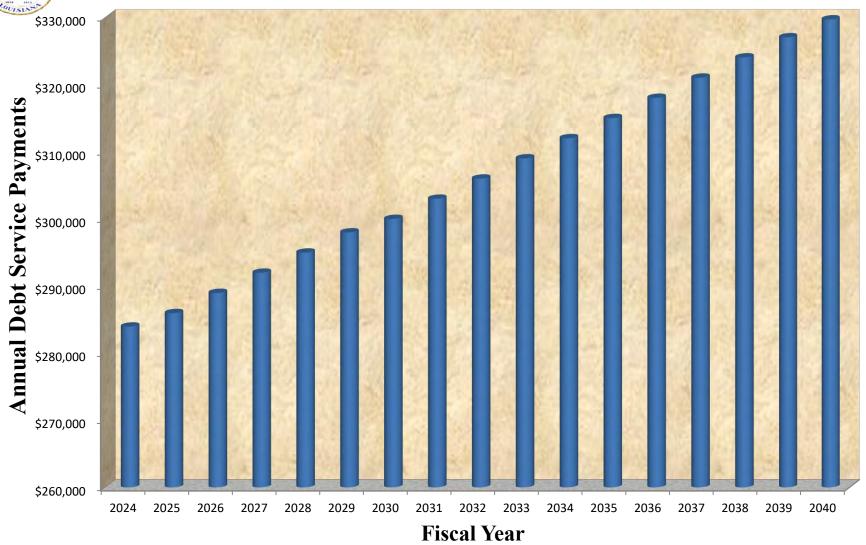

#### DEBT SERVICE FUND

| Revenue:                                     |        |
|----------------------------------------------|--------|
| Ad Valorem Taxes                             | 0      |
| Interest Income                              | 0      |
|                                              |        |
| TOTAL                                        | 0      |
|                                              |        |
| Transfers:                                   |        |
| From General Fund                            | 0      |
|                                              | ·      |
|                                              |        |
| TOTAL                                        | 0      |
|                                              |        |
| Appropriations from 2022 Fund Polongo        | 0      |
| Appropriations from 2023 Fund Balance        | U      |
|                                              |        |
| Total Revenue, Transfers and Appropriations  | 0      |
|                                              |        |
|                                              |        |
| Budgeted Debt Service Payments:              | 0      |
| Principal payments Interest payments         | 0<br>0 |
| Paying agent fees                            | 0      |
| a symig again rese                           | •      |
| TOTAL                                        | 0      |
|                                              |        |
|                                              | _      |
| Budgeted Increase (Decrease) in Fund Balance | 0      |
|                                              |        |
| Unappropriated Portion of 2023 Fund Balance  | 0      |
|                                              |        |
|                                              |        |
| 2024 ENDING FUND BALANCE                     | 0      |