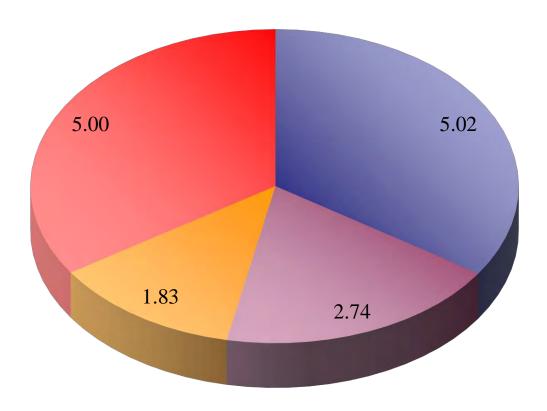

**BE IT FURTHER ORDAINED** that the adoption of the foregoing appropriations include the 5.020 Mill General Alimony tax which is authorized to be levied under the law and also includes the 2.740 Mill Street Maintenance tax, the 1.830 Mill Fire Department Maintenance tax and the 5.000 Mill Fire Department Special Maintenance Tax.

# Total 2024 Appropriations (Expenditures by Fund Type) (Shown as Percentage of Total Expenditures) Total 2024 Expenditures \$61,935,101

Includes Non-Departmental Transfers Out