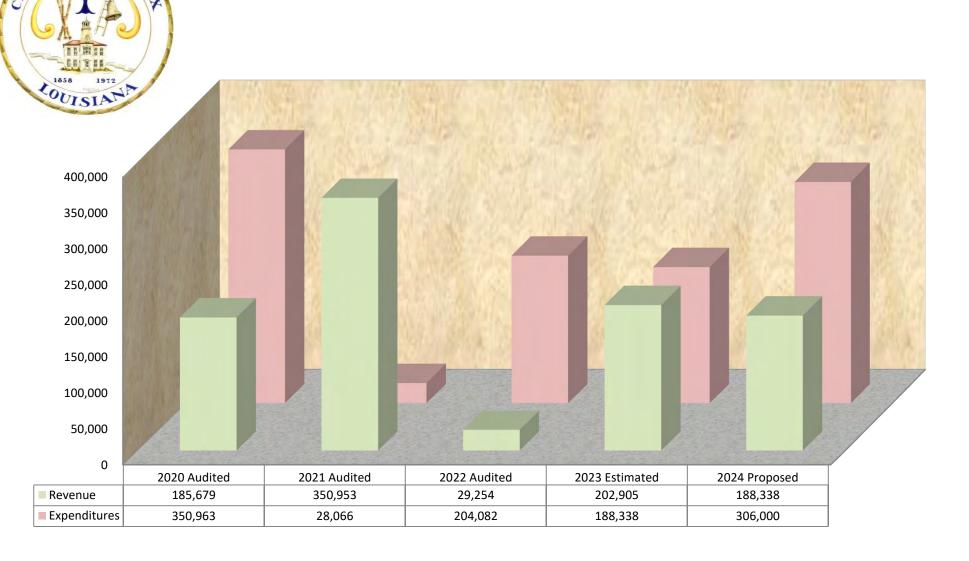

#### City of Thibodaux Summary Of Revenues, Expenditures and Fund Balances 2024 Budget

#### **AMENDED**

|                                  | TOTAL                          |                                | FIRE          | STREET                     | DEBT                 | PARISH               | CAPITAL                      | GARBAGE                      | WATER &                      | GAS &                        | SECTION 8             |                     | POLICE                   |                     |
|----------------------------------|--------------------------------|--------------------------------|---------------|----------------------------|----------------------|----------------------|------------------------------|------------------------------|------------------------------|------------------------------|-----------------------|---------------------|--------------------------|---------------------|
|                                  | MEMO<br>ONLY                   | GENERAL<br>FUND                | DEPT<br>FUND  | IMPROV.<br>FUND            | SERVICE<br>FUNDS     | TRANSP.<br>FUNDS     | PROJECTS<br>FUND             | COLLECT<br>FUND              | ELECTRIC<br>FUND             | SEWERAGE<br>FUND             | HOUSING<br>FUND       | CDBG<br>FUND        | FORF.<br>FUND            | LOSS<br>FUND        |
| _                                |                                |                                |               |                            |                      |                      |                              |                              |                              |                              |                       |                     |                          |                     |
| Sources of Revenue:              |                                |                                |               |                            |                      |                      |                              |                              |                              |                              |                       |                     |                          |                     |
| Property Taxes                   | 2,024,549                      | 696,589                        | 947,750       | 380,210                    | 0                    | 0                    | 0                            | 0                            | 0                            | 0                            | 0                     | 0                   | 0                        | 0                   |
| Sales Tax                        | 18,500,000                     | 18,500,000                     | 0             | 0                          | 0                    | 0                    | 0                            | 0                            | 0                            | 0                            | 0                     | 0                   | 0                        | 0                   |
| Miscellaneous Other Taxes        | 725,600                        | 725,600                        | 0             | 0                          | 0                    | 0                    | 0                            | 0                            | 0                            | 0                            | 0                     | 0                   | 0                        | 0                   |
| Licenses & Permits               | 1,736,000                      | 1,736,000                      | 0             | 0                          | 0                    | 0                    | 0                            | 0                            | 0                            | 0                            | 0                     | 0                   | 0                        | 0                   |
| Intergovernmental                | 2,538,414                      | 112,841                        | 0             | 0                          | 0                    | 143,000              | 0                            | 0                            | 0                            | 0                            | 2,106,920             | 175,653             | 0                        | 0                   |
| State Grants                     | 2,609,065                      | 466,900                        | 0             | 0                          | 0                    | 0                    | 2,142,165                    | 0                            | 0                            | 0                            | 0                     | 0                   | 0                        | 0                   |
| Charges for Services             | 11,403,883                     | 445,700                        | 0             | 0                          | 0                    | 0                    | 0                            | 2,036,955                    | 3,054,458                    | 5,866,770                    | 0                     | 0                   | 0                        | 0                   |
| Fines & Forfeitures              | 151,000                        | 90,000                         | 0             | 0                          | 0                    | 0                    | 0                            | 16,000                       | 15,000                       | 30,000                       | 0                     | 0                   | 0                        | 0                   |
| Miscellaneous                    | <u>1,218,734</u>               | <u>792,456</u>                 | 3,000         | 12,000                     | <u>0</u>             | 9,600                | 1,000                        | <u>16,000</u>                | 245,796                      | 121,477                      | <u>14,365</u>         | <u>0</u>            | <u>40</u>                | 3,000               |
| Subtotal                         | 40,907,245                     | 23,566,086                     | 950,750       | 392,210                    | 0                    | 152,600              | 2,143,165                    | 2,068,955                    | 3,315,254                    | 6,018,247                    | 2,121,285             | 175,653             | 40                       | 3,000               |
| Transfers In                     | 7,876,967                      | 947,750                        | <u>0</u>      | <u>0</u>                   | <u>0</u>             | <u>0</u>             | 5,366,347                    | <u>0</u>                     | 1,215,000                    | 72,000                       | 90,532                | <u>0</u>            | <u>0</u>                 | 185,338             |
| Total Revenue                    | 48,784,212                     | 24,513,836                     | 950,750       | 392,210                    | 0                    | 152,600              | 7,509,512                    | 2,068,955                    | 4,530,254                    | 6,090,247                    | 2,211,817             | 175,653             | 40                       | 188,338             |
| Percentage of Total Revenue      | 100%                           | 50.25%                         | 1.95%         | 0.80%                      | 0.00%                | 0.31%                | 15.39%                       | 4.24%                        | 9.29%                        | 12.48%                       | 4.53%                 | 0.36%               | 0.00%                    | 0.39%               |
| Expenditures by Categories:      |                                |                                |               |                            |                      |                      |                              |                              |                              |                              |                       |                     |                          |                     |
| Personnel Expenses               | 18.128.198                     | 15,097,894                     | 0             | 0                          | 0                    | 0                    | 0                            | 0                            | 1,203,895                    | 1,519,690                    | 278,786               | 27,933              | 0                        | 0                   |
| Operating Expenses               | 4,140,532                      | 1,638,625                      | 0             | 492.000                    | 0                    | 0                    | 150,000                      | 12,000                       | 1,130,072                    | 703,255                      | 13,500                | 1,080               | 0                        | 0                   |
| Vehicular & Other Equipment      | 3,287,634                      | 1,845,568                      | 0             | 452,000                    | 0                    | 0                    | 0                            | 0                            | 648,309                      | 783,607                      | 10,150                | 0                   | 0                        | 0                   |
| Building Expenses                | 1,860,735                      | 1,236,417                      | 0             | 0                          | 0                    | 0                    | 0                            | 0                            | 298,110                      | 320,828                      | 4,320                 | 1,060               | 0                        | 0                   |
| Outside Services                 | 3,676,699                      | 1,158,052                      | 0             | 500                        | 0                    | 0                    | 1,000                        | 1,942,958                    | 238,525                      | 319,689                      | 14,795                | 1,180               | 0                        | 0                   |
| General Operating Expenses       | 5,813,827                      | 1,915,224                      | 0             | 0                          | 0                    | 0                    | 500                          | 7,000                        | 217,965                      | 1,471,759                    | 1,873,002             | 13,400              | 8,977                    | 306,000             |
| General Miscelleaneous Expenses  | 3,864,541                      | 1,570,315                      | 0             | 0                          | 0                    | 0                    | 0                            | 7,000                        | 1,028,363                    | 1,247,063                    | 12,800                | 6,000               | 0,977                    | 300,000             |
| Capital Expenditures             | 12,706,752                     | 4,055,976                      | 0             | 0                          | 0                    | 0                    | 7,358,012                    | 0                            | 825,394                      | 342,370                      | 12,000                | 125,000             | 0                        | 0                   |
| Debt Service                     | 579,216                        |                                |               | 0                          | •                    | •                    |                              | 0                            | 384,202                      |                              |                       |                     | -                        | -                   |
| Subtotal                         | 54,058,134                     | <u>0</u><br>28,518,071         | <u>0</u><br>0 | 492,500                    | <u>0</u><br>0        | <u>0</u><br>0        | <u>0</u><br>7,509,512        | <u>0</u><br>1,961,958        | 5,974,835                    | 195,014<br>6,903,275         | <u>0</u><br>2,207,353 | <u>0</u><br>175,653 | <u>0</u><br>8,977        | <u>0</u><br>306,000 |
| Transfers Out                    | , ,                            |                                |               | ,                          | •                    | •                    | , ,                          | , ,                          |                              | , ,                          |                       |                     | *                        |                     |
| Total Expenditures               | 7,876,967<br><b>61,935,101</b> | 6,929,217<br><b>35,447,288</b> | 947,750       | <u>0</u><br><b>492,500</b> | <u>0</u><br><b>0</b> | <u>0</u><br><b>0</b> | <u>0</u><br><b>7,509,512</b> | <u>0</u><br><b>1,961,958</b> | <u>0</u><br><b>5,974,835</b> | <u>0</u><br><b>6,903,275</b> | <u>0</u>              | <u>0</u><br>175,653 | <u>0</u><br><b>8,977</b> | <u>0</u><br>306,000 |
| •                                |                                |                                | 947,750       | •                          | _                    |                      |                              | 3.17%                        | 9.65%                        | 11.15%                       | 2,207,353             | •                   | 0.01%                    | 0.49%               |
| Percentage of Total Expenditures | 100%                           | 57.23%                         | 1.53%         | 0.80%                      | 0.00%                | 0.00%                | 12.12%                       | 3.17%                        | 9.00%                        | 11.15%                       | 3.56%                 | 0.28%               | 0.01%                    | 0.49%               |
| Beginning Fund Balance           | 59,509,182                     | 28,781,344                     | 926,831       | 617,618                    | 0                    | 564,640              | 39,573                       | 663,556                      | 9,574,833                    | 17,991,768                   | 27,980                | 0                   | 9,377                    | 311,662             |
| Ending Fund Balance              | 47,526,057                     | 17,847,892                     | 929,831       | 517,328                    | 0                    | 717,240              | 39,573                       | 770,553                      | 8,955,646                    | 17,521,110                   | 32,444                | 0                   | 440                      | 194,000             |
| Change in Fund Balance           | (11,983,125)                   | (10,933,452)                   | 3,000         | (100,290)                  | 0                    | 152,600              | 0                            | 106,997                      | (619,187)                    | (470,658)                    | 4,464                 | 0                   | (8,937)                  | (117,662            |
| Percentage of Total Fund Balance | 100%                           | 37.55%                         | 1.96%         | 1.09%                      | 0.00%                | 1.51%                | 0.08%                        | 1.62%                        | 18.84%                       | 36.87%                       | 0.07%                 | 0.00%               | 0.00%                    | 0.41%               |
|                                  |                                |                                |               |                            |                      |                      |                              |                              |                              |                              |                       |                     |                          |                     |
| 1                                |                                |                                |               |                            |                      |                      |                              |                              |                              |                              |                       |                     |                          |                     |