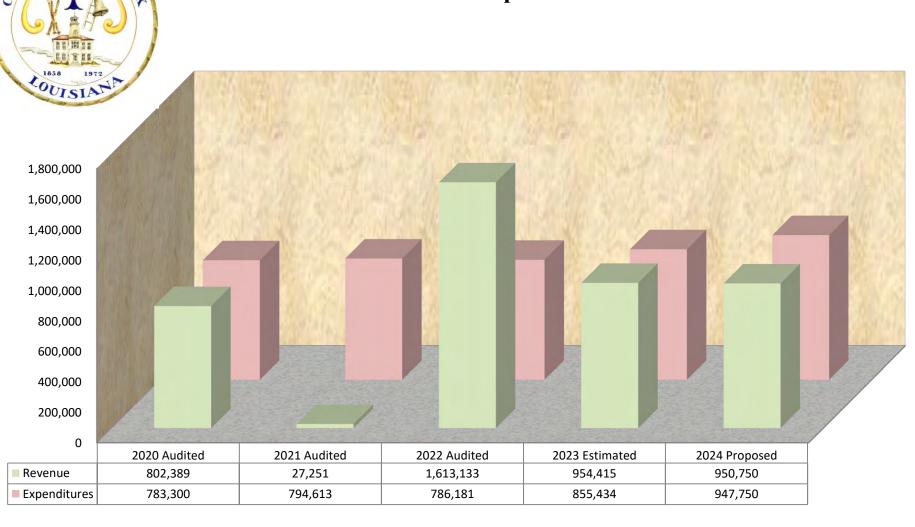

# DEPARTMENT DETAIL

| ACCOUNT<br>NUMBER | EXPENDITURE CLASSIFICATION             | 2022<br>AUDITED<br>AMOUNT | 2023<br>ORIGINAL<br>BUDGET | 2023<br>CURRENT<br>BUDGET | 2023<br>YTD ACTUAL<br>09/30/2023 | 2023<br>ESTIMATED<br>REMAINING | 2023<br>PROJECTED<br>YEAR END | % CHANGE<br>CURRENT vs<br>PROJECTED | 2024<br>DEPARTMENT<br>REQUEST | 2024<br>PROPOSED<br>BY MAYOR | 2024<br>FINAL<br>BUDGET | % CHANGE<br>PROJECTED<br>vs PROPOSED |
|-------------------|----------------------------------------|---------------------------|----------------------------|---------------------------|----------------------------------|--------------------------------|-------------------------------|-------------------------------------|-------------------------------|------------------------------|-------------------------|--------------------------------------|
|                   |                                        |                           |                            |                           |                                  |                                |                               |                                     |                               |                              |                         |                                      |
|                   | TOTAL OUTSIDE SERVICES                 | 8,644                     | 48,480                     | 48,480                    | 3,324                            | 29,156                         | 32,480                        | -33.00%                             | 9,092                         | 9,092                        | 9,092                   | -72.01%                              |
| 742               | Insurance                              | 2,203                     | 2,428                      | 2,201                     | 2,201                            | 0                              | 2,201                         | 0.00%                               | 2,304                         | 2,304                        | 2,304                   | 4.68%                                |
| 743               | Publishing Expense                     | 31                        | 500                        | 500                       | 49                               | 101                            | 150                           | -70.00%                             | 500                           | 500                          | 500                     | 233.33%                              |
| 746-143           | Retired Employee Health Insurance OPEB | 3,245                     | 3,413                      | 3,413                     | 2,520                            | 860                            | 3,380                         | -0.97%                              | 3,657                         | 3,657                        | 3,657                   | 8.20%                                |
|                   | TOTAL GENERAL OPERATING EXPENSES       | 5,479                     | 6,341                      | 6,114                     | 4,770                            | 961                            | 5,731                         | -6.26%                              | 6,461                         | 6,461                        | 6,461                   | 12.74%                               |
| 762               | Training & Seminars                    | 0                         | 1,000                      | 1,000                     | 20                               | 230                            | 250                           | -75.00%                             | 1,000                         | 1,000                        | 1,000                   | 300.00%                              |
| 764               | Dues & Subscriptions                   | 2,547                     | 3,250                      | 3,250                     | 2,602                            | 648                            | 3,250                         | 0.00%                               | 3,250                         | 3,250                        | 3,250                   | 0.00%                                |
| 771               | Travel                                 | 0                         | 1,000                      | 1,000                     | 0                                | 250                            | 250                           | -75.00%                             | 1,000                         | 1,000                        | 1,000                   | 300.00%                              |
|                   | TOTAL GENERAL MISCELLANEOUS EXPENSE    | 2,547                     | 5,250                      | 5,250                     | 2,622                            | 1,128                          | 3,750                         | -28.57%                             | 5,250                         | 5,250                        | 5,250                   | 40.00%                               |
|                   | DEPARTMENT TOTAL                       | 160,778                   | 215,928                    | 222,714                   | 120,617                          | 81,433                         | 202,050                       | -9.28%                              | 191,618                       | 191,618                      | 191,618                 | -5.16%                               |
|                   |                                        |                           |                            |                           |                                  |                                |                               |                                     |                               |                              |                         |                                      |
|                   |                                        |                           |                            |                           |                                  |                                |                               |                                     |                               |                              |                         |                                      |
|                   |                                        |                           |                            |                           |                                  |                                |                               |                                     |                               |                              |                         |                                      |
|                   |                                        |                           |                            |                           |                                  |                                |                               |                                     |                               |                              |                         |                                      |
|                   |                                        |                           |                            |                           |                                  |                                |                               |                                     |                               |                              |                         |                                      |
|                   |                                        |                           |                            |                           |                                  |                                |                               |                                     |                               |                              |                         |                                      |
|                   |                                        |                           |                            |                           |                                  |                                |                               |                                     |                               |                              |                         |                                      |
|                   |                                        |                           |                            |                           |                                  |                                |                               |                                     |                               |                              | -                       |                                      |
|                   |                                        |                           |                            |                           |                                  |                                |                               |                                     |                               |                              |                         |                                      |
|                   |                                        |                           |                            |                           |                                  |                                |                               |                                     |                               |                              |                         |                                      |

Department: CIVIL SERVICE

Fund: GENERAL

# Division of Activity: GENERAL ADMINISTRATIVE

Major Function: GENERAL GOVERNMENT