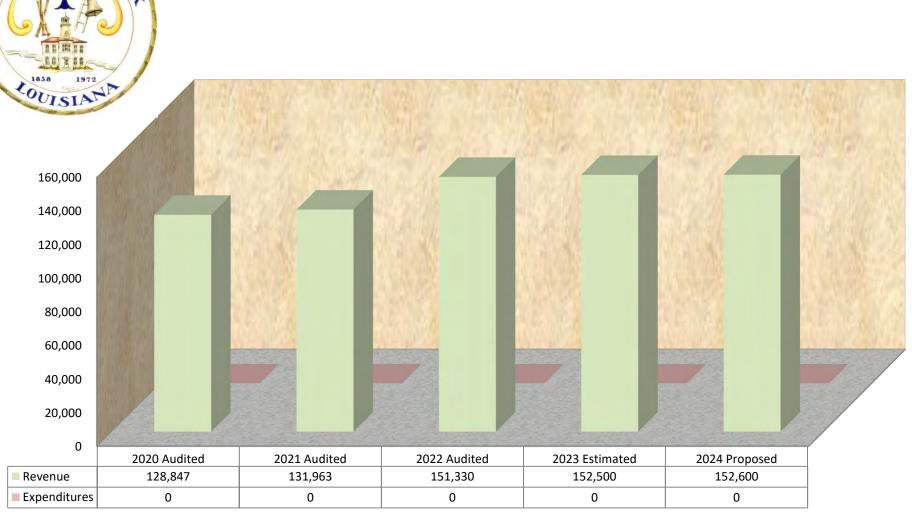

# DEPARTMENT DETAIL

| ACCOUNT<br>NUMBER | EXPENDITURE CLASSIFICATION                              | 2022<br>AUDITED<br>AMOUNT | 2023<br>ORIGINAL<br>BUDGET | 2023<br>CURRENT<br>BUDGET | 2023<br>YTD ACTUAL<br>09/30/2023 | 2023<br>ESTIMATED<br>REMAINING | 2023<br>PROJECTED<br>YEAR END | % CHANGE<br>CURRENT vs<br>PROJECTED | 2024<br>DEPARTMENT<br>REQUEST | 2024<br>PROPOSED<br>BY MAYOR | 2024<br>FINAL<br>BUDGET | % CHANGE<br>PROJECTED<br>vs PROPOSED |
|-------------------|---------------------------------------------------------|---------------------------|----------------------------|---------------------------|----------------------------------|--------------------------------|-------------------------------|-------------------------------------|-------------------------------|------------------------------|-------------------------|--------------------------------------|
|                   |                                                         |                           |                            |                           |                                  |                                |                               |                                     |                               |                              |                         |                                      |
| 601               | Salaries, Permanent Employees                           | 126,399                   | 135,856                    | 132,323                   | 93,028                           | 39,189                         | 132,217                       | -0.08%                              | 142,589                       | 142,589                      | 142,589                 | 7.84%                                |
| 601-04            | Salaries, Permanent Employees - PTI (Alcohol Awareness) | 16,337                    | 16,954                     | 16,954                    | 12,052                           | 4,890                          | 16,942                        | -0.07%                              | 18,082                        | 18,082                       | 18,082                  | 6.73%                                |
| 606               | Employee Health Insurance                               | 35,283                    | 34,220                     | 34,220                    | 25,243                           | 8,977                          | 34,220                        | 0.00%                               | 39,793                        | 39,793                       | 39,793                  | 16.29%                               |
| 607               | Employee Dental Insurance                               | 1,829                     | 1,980                      | 1,980                     | 1,472                            | 508                            | 1,980                         | 0.00%                               | 2,277                         | 2,277                        | 2,277                   | 15.00%                               |
| 608               | Employee Life Insurance                                 | 409                       | 411                        | 411                       | 307                              | 104                            | 411                           | 0.00%                               | 468                           | 468                          | 468                     | 13.87%                               |
| 610               | Medicare Expense                                        | 1,638                     | 2,216                      | 2,216                     | 1,250                            | 1,005                          | 2,255                         | 1.76%                               | 2,330                         | 2,330                        | 2,330                   | 3.33%                                |
| 615               | Municipal Employee Retirement                           | 43,290                    | 45,079                     | 45,878                    | 29,407                           | 16,471                         | 45,878                        | 0.00%                               | 47,398                        | 47,398                       | 47,398                  | 3.31%                                |
| 618               | Long Term Disability                                    | 134                       | 143                        | 143                       | 107                              | 36                             | 143                           | 0.00%                               | 171                           | 171                          | 171                     | 19.58%                               |
| 619               | Compensated Absences                                    | 4,118                     | 0                          | 3,533                     | 3,533                            | 0                              | 3,533                         | 0.00%                               | 0                             | 0                            | 0                       | -100.00%                             |
| 619-04            | Compensated Absences - PTI (Alcohol Awareness)          | 0                         | 0                          | 0                         | 0                                | 0                              | 0                             | 0.00%                               | 0                             | 0                            | 0                       | 0.00%                                |
| 621               | Workmen's Compensation                                  | 338                       | 356                        | 356                       | 264                              | 98                             | 362                           | 1.69%                               | 374                           | 374                          | 374                     | 3.31%                                |
| 622-242           | Wellness - Fitness Reimbursement                        | 488                       | 733                        | 733                       | 0                                | 305                            | 305                           | -58.39%                             | 733                           | 733                          | 733                     | 140.33%                              |
|                   | TOTAL PERSONNEL EXPENSE                                 | 230,263                   | 237,948                    | 238,747                   | 166,663                          | 71,583                         | 238,246                       | -0.21%                              | 254,215                       | 254,215                      | 254,215                 | 6.70%                                |
|                   |                                                         |                           |                            |                           |                                  |                                |                               |                                     |                               |                              |                         |                                      |
| 631               | Operating Supplies                                      | 0                         | 500                        | 500                       | 367                              | 133                            | 500                           | 0.00%                               | 500                           | 500                          | 500                     | 0.00%                                |
| 631-04            | Operating Supplies - PTI (Alcohol Awareness)            | 238                       | 500                        | 500                       | 61                               | 89                             | 150                           | -70.00%                             | 500                           | 500                          | 500                     | 233.33%                              |
| 633               | Printed Forms                                           | 0                         | 1,000                      | 1,000                     | 120                              | 130                            | 250                           | -75.00%                             | 500                           | 500                          | 500                     | 100.00%                              |
| 633-04            | Printed Forms - PTI (Alcohol Awareness)                 | 325                       | 1,000                      | 1,000                     | 0                                | 250                            | 250                           | -75.00%                             | 500                           | 500                          | 500                     | 100.00%                              |
| 634               | Postage                                                 | 410                       | 500                        | 500                       | 131                              | 69                             | 200                           | -60.00%                             | 500                           | 500                          | 500                     | 150.00%                              |
| 646-04            | Assets not Capitalized - PTI (Alcohol Awareness)        | 1,177                     | 1,000                      | 1,000                     | 824                              | 0                              | 824                           | -17.60%                             | 1,500                         | 1,500                        | 1,500                   | 82.04%                               |
|                   | TOTAL OPERATING EXPENSE                                 | 2,150                     | 4,500                      | 4,500                     | 1,503                            | 671                            | 2,174                         | -51.69%                             | 4,000                         | 4,000                        | 4,000                   | 83.99%                               |
|                   |                                                         |                           |                            |                           |                                  |                                |                               |                                     |                               |                              |                         |                                      |
| 712               | Telecommunications                                      | 1,024                     | 1,080                      | 1,080                     | 965                              | 302                            | 1,267                         | 17.31%                              | 1,300                         | 1,300                        | 1,300                   | 2.60%                                |
|                   | TOTAL BUILDING EXPENSE                                  | 1,024                     | 1,080                      | 1,080                     | 965                              | 302                            | 1,267                         | 17.31%                              | 1,300                         | 1,300                        | 1,300                   | 2.60%                                |
| 721               | Contractual Services                                    | 149                       | 149                        | 149                       | 111                              | 38                             | 149                           | 0.00%                               | 153                           | 153                          | 153                     | 2.68%                                |
| 730               | Drug Testing                                            | 0                         | 195                        | 195                       | 0                                | 60                             | 60                            | -69.23%                             | 225                           | 225                          | 225                     | 275.00%                              |
| 734               | Professional Fees                                       | 3,511                     | 8,550                      | 8,550                     | 0                                | 2,500                          | 2,500                         | -70.76%                             | 8,550                         | 8,550                        | 8,550                   | 242.00%                              |
| 734-04            | Professional Fees - PTI (Alcohol Awareness)             | 18,000                    | 18,000                     | 18,000                    | 12,000                           | 6,000                          | 18,000                        | 0.00%                               | 18,000                        | 18,000                       | 18,000                  | 0.00%                                |

Department: LEGAL SERVICES

Fund: GENERAL Division of Activity: CITY ATTORNEY'S OFFICE

Major Function: GENERAL GOVERNMENT

# DEPARTMENT DETAIL

|                   |                                               |                           |                            |                           |                                  |                                |                               |                                     | N. Al                         |                              |                         |                                      |
|-------------------|-----------------------------------------------|---------------------------|----------------------------|---------------------------|----------------------------------|--------------------------------|-------------------------------|-------------------------------------|-------------------------------|------------------------------|-------------------------|--------------------------------------|
| ACCOUNT<br>NUMBER | EXPENDITURE CLASSIFICATION                    | 2022<br>AUDITED<br>AMOUNT | 2023<br>ORIGINAL<br>BUDGET | 2023<br>CURRENT<br>BUDGET | 2023<br>YTD ACTUAL<br>09/30/2023 | 2023<br>ESTIMATED<br>REMAINING | 2023<br>PROJECTED<br>YEAR END | % CHANGE<br>CURRENT vs<br>PROJECTED | 2024<br>DEPARTMENT<br>REQUEST | 2024<br>PROPOSED<br>BY MAYOR | 2024<br>FINAL<br>BUDGET | % CHANGE<br>PROJECTED<br>vs PROPOSED |
|                   | TOTAL OUTSIDE SERVICES                        | 21,660                    | 26,894                     | 26,894                    | 12,111                           | 8,598                          | 20,709                        | -23.00%                             | 26,928                        | 26,928                       | 26,928                  | 30.03%                               |
| 742               | Insurance                                     | 2,863                     | 3,154                      | 2,696                     | 2,696                            | 0                              | 2,696                         | 0.00%                               | 2,643                         | 2,643                        | 2,643                   | -1.97%                               |
| 746-143           | Retired Employee Health Insurance OPEB        | 7,468                     | 9,096                      | 9,096                     | 5,373                            | 1,909                          | 7,282                         | -19.94%                             | 8,713                         | 8,713                        | 8,713                   | 19.65%                               |
| 759-194           | Pre-Employment Physical                       | 0                         | 150                        | 150                       | 0                                | 0                              | 0                             | -100.00%                            | 0                             | 0                            | 0                       | 0.00%                                |
|                   | TOTAL GENERAL OPERATING EXPENSE               | 10,331                    | 12,400                     | 11,942                    | 8,069                            | 1,909                          | 9,978                         | -16.45%                             | 11,356                        | 11,356                       | 11,356                  | 13.81%                               |
| 762               | Training & Seminars                           | 0                         | 500                        | 500                       | 0                                | 0                              | 0                             | -100.00%                            | 500                           | 500                          | 500                     | 0.00%                                |
| 762-04            | Training & Seminars - PTI (Alcohol Awareness) | 270                       | 500                        | 500                       | 245                              | 0                              | 245                           | -51.00%                             | 500                           | 500                          | 500                     | 104.08%                              |
| 764               | Dues & Subscriptions                          | 178                       | 1,500                      | 1,500                     | 238                              | 0                              | 238                           | -84.13%                             | 1,000                         | 1,000                        | 1,000                   | 320.17%                              |
| 771               | Travel                                        | 0                         | 500                        | 500                       | 0                                | 0                              | 0                             | -100.00%                            | 500                           | 500                          | 500                     | 0.00%                                |
| 771-04            | Travel - PTI (Alcohol Awareness)              | 1,520                     | 2,000                      | 2,000                     | 1,639                            | 1                              | 1,640                         | -18.00%                             | 2,000                         | 2,000                        | 2,000                   | 21.95%                               |
|                   | TOTAL GENERAL MISCELLANEOUS EXPENSE           | 1,968                     | 5,000                      | 5,000                     | 2,122                            | 1                              | 2,123                         | -57.54%                             | 4,500                         | 4,500                        | 4,500                   | 111.96%                              |
|                   | DEPARTMENT TOTAL                              | 267,396                   | 287,822                    | 288,163                   | 191,433                          | 83,064                         | 274,497                       | -4.74%                              | 302,299                       | 302,299                      | 302,299                 | 10.13%                               |
|                   |                                               |                           |                            |                           |                                  |                                |                               |                                     |                               |                              |                         |                                      |
|                   |                                               |                           |                            |                           |                                  |                                |                               |                                     |                               |                              |                         |                                      |
|                   |                                               |                           |                            |                           |                                  |                                |                               |                                     |                               |                              |                         |                                      |
|                   |                                               |                           |                            |                           |                                  |                                |                               |                                     |                               |                              |                         |                                      |
|                   |                                               |                           |                            |                           |                                  |                                |                               |                                     |                               |                              |                         |                                      |
|                   |                                               |                           |                            |                           |                                  |                                |                               |                                     |                               |                              |                         |                                      |
|                   |                                               |                           |                            |                           |                                  |                                |                               |                                     |                               |                              |                         |                                      |
|                   |                                               |                           |                            |                           |                                  |                                |                               |                                     |                               |                              |                         |                                      |
|                   |                                               |                           |                            |                           |                                  |                                |                               |                                     |                               |                              |                         |                                      |