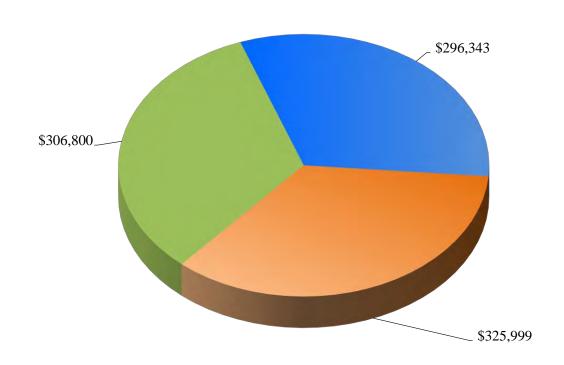

#### DEBT SERVICE FUND

| Revenue:                                     |        |
|----------------------------------------------|--------|
| Ad Valorem Taxes                             | 0      |
| Interest Income                              | 0      |
|                                              |        |
| TOTAL                                        | 0      |
|                                              |        |
| Transfers:                                   |        |
| From General Fund                            | 0      |
|                                              | ·      |
|                                              |        |
| TOTAL                                        | 0      |
|                                              |        |
| Appropriations from 2022 Fund Polongo        | 0      |
| Appropriations from 2023 Fund Balance        | U      |
|                                              |        |
| Total Revenue, Transfers and Appropriations  | 0      |
|                                              |        |
|                                              |        |
| Budgeted Debt Service Payments:              | 0      |
| Principal payments Interest payments         | 0<br>0 |
| Paying agent fees                            | 0      |
| a symig again rese                           | •      |
| TOTAL                                        | 0      |
|                                              |        |
|                                              | _      |
| Budgeted Increase (Decrease) in Fund Balance | 0      |
|                                              |        |
| Unappropriated Portion of 2023 Fund Balance  | 0      |
|                                              |        |
|                                              |        |
| 2024 ENDING FUND BALANCE                     | 0      |