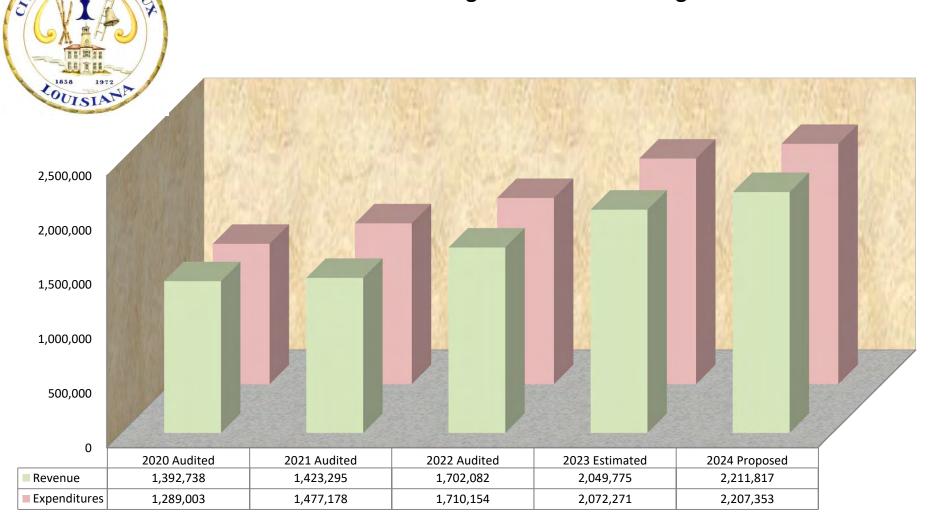

Department: CITY COUNCIL

Fund: GENERAL Division of Activity: LEGISLATIVE BRANCH

Major Function: GENERAL GOVERNMENT

# DEPARTMENT DETAIL

|                                 |          | PFRS    | ONNEL             |          | 2023               | 2023                  | 2024                  | 2024                 | 2024            |
|---------------------------------|----------|---------|-------------------|----------|--------------------|-----------------------|-----------------------|----------------------|-----------------|
| EMPLOYEE POSITION               | BUDGETED | CURRENT | AGENCY<br>REQUEST | PROPOSED | ORIGINAL<br>BUDGET | PROJECTED<br>YEAR END | DEPARTMENT<br>REQUEST | PROPOSED<br>BY MAYOR | FINAL<br>BUDGET |
|                                 |          |         |                   |          |                    |                       |                       |                      |                 |
| Councilman A                    | 1        | 1       | 1                 | 1        | 12,700             | 12,700                | 12,700                | 12,700               | 12,700          |
| Councilman B                    | 1        | 1       | 1                 | 1        | 12,700             | 12,700                | 12,700                | 12,700               | 12,700          |
| Councilman C                    | 1        | 1       | 1                 | 1        | 12,700             | 12,700                | 12,700                | 12,700               | 12,700          |
| Councilman D (At Large)         | 1        | 1       | 1                 | 1        | 14,100             | 14,100                | 14,100                | 14,100               | 14,100          |
| Councilman E (At Large)         | 1        | 1       | 1                 | 1        | 14,100             | 14,100                | 14,100                | 14,100               | 14,100          |
| Council Administrator           | 1        | 1       | 1                 | 1        | 76,131             | 84,774                | 89,015                | 89,015               | 89,015          |
| Assistant Council Administrator | 1        | 1       | 1                 | 1        | 46,018             | 48,822                | 55,284                | 55,284               | 55,284          |
| TOTAL POSITIONS                 | 7        | 7       | 7                 | 7        |                    |                       |                       |                      |                 |
|                                 |          |         |                   |          |                    |                       |                       |                      |                 |
| SALARIES                        |          |         |                   |          | 188,449            | 199,896               | 210,599               | 210,599              | 210,599         |
|                                 |          |         |                   |          |                    |                       |                       |                      |                 |
| REIMBURSEMENTS                  |          |         |                   |          | 0                  | 0                     | 0                     | 0                    | 0               |
|                                 |          |         |                   |          |                    |                       |                       |                      |                 |
| OVERTIME                        |          |         |                   |          | 500                | 500                   | 500                   | 500                  | 500             |
|                                 |          |         |                   |          |                    |                       |                       |                      |                 |
| TOTAL                           |          |         |                   |          | 188,949            | 200,396               | 211,099               | 211,099              | 211,099         |
|                                 |          |         |                   |          |                    |                       |                       |                      |                 |
|                                 |          |         |                   |          |                    |                       |                       |                      |                 |
|                                 |          |         |                   |          |                    |                       |                       |                      |                 |
|                                 |          |         |                   |          |                    |                       |                       |                      |                 |
|                                 |          |         |                   |          |                    |                       |                       |                      |                 |
|                                 |          |         |                   |          |                    |                       |                       |                      |                 |
|                                 |          |         |                   |          |                    |                       |                       |                      |                 |
|                                 |          |         |                   |          |                    |                       |                       |                      |                 |
|                                 |          |         |                   |          |                    |                       |                       |                      |                 |
|                                 |          |         |                   |          |                    |                       |                       |                      |                 |
|                                 |          |         |                   |          |                    |                       |                       |                      |                 |
|                                 |          |         |                   |          |                    |                       |                       |                      |                 |
|                                 |          |         |                   |          |                    |                       |                       |                      |                 |

Department: MAYOR

Fund: GENERAL