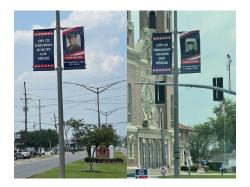

#### **HOMETOWN HERO BANNERS**

The Hometown Heroes Banner program serves as a living tribute for our community to honor past and present members of the Armed Forces. To qualify, honorees must be a former or current residence within Thibodaux's 70301 zip code area and must be serving or have served in the United States Armed Forces.

FEE: \$125 per banner

DISPLAY PERIOD:

Memorial Day - July 4th

and the week of Veterans Day

(of the current year)

Displayed on Canal Blvd.

& City of Thibodaux website