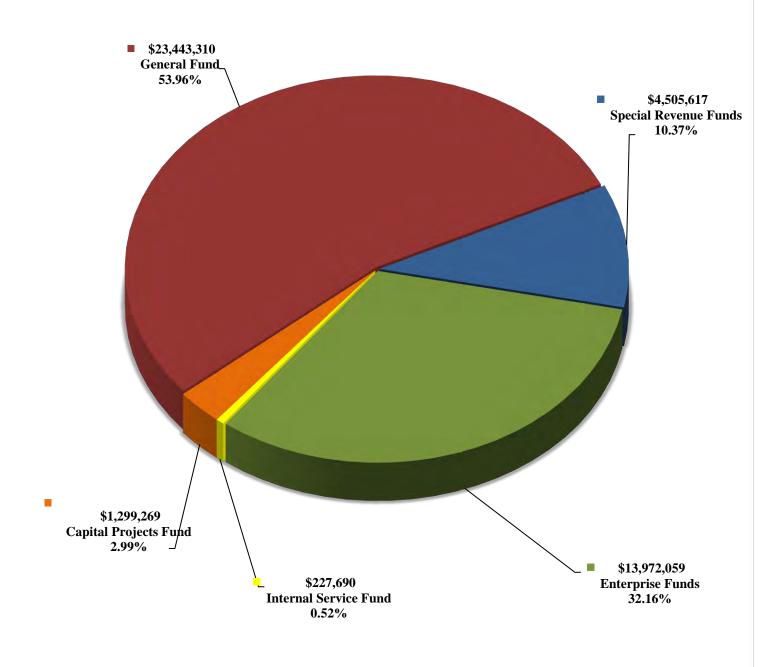

# Total 2022 Appropriations (Revenue by Fund Type) (Shown as Percentage of Total Revenue) Total 2022 Revenue \$43,447,945

Includes Non-Departmental Transfers In