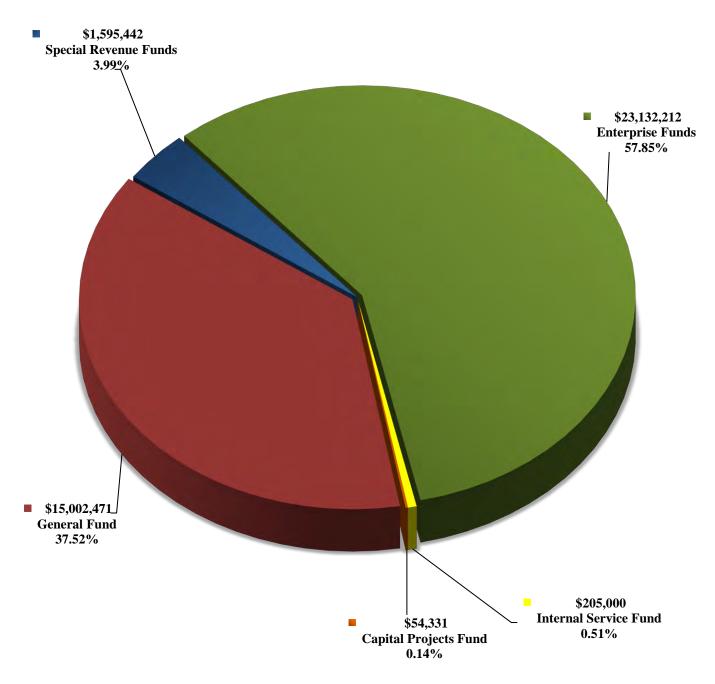

## 2022 Fund Balances (Shown in Percentages of Total by Fund Type) Total 2022 Fund Balances \$39,989,456 AMENDED