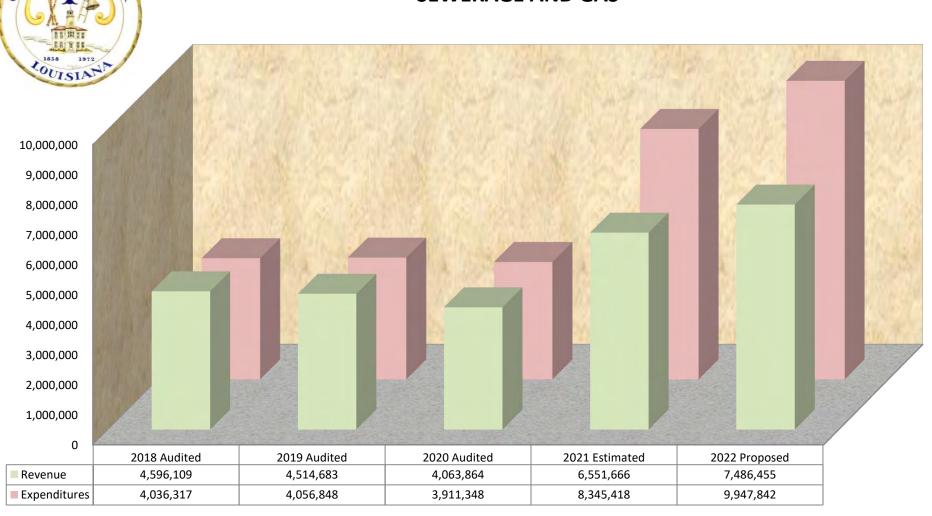

Dept. No. 01-131

Department: POLICE

Fund: GENERAL

Division of Activity: LAW ENFORCEMENT

Major Function: PUBLIC SAFETY

|                                        |         | PERSONNEL         |          | 2021               | 2021                  | 2022                  | 2022                 | 2022                                                                                                                                                                                                                                                                                                                                                                                                                                                                                                                                                                                                                                                                                                                                                                                                                                                                                                                                                                                                                                                                                                                                                                                                                                                                                                                                                                                                                                                                                                                                                                                                                                                                                                                                                                                                                                                                                                                                                                                                                                                                                                                           |
|----------------------------------------|---------|-------------------|----------|--------------------|-----------------------|-----------------------|----------------------|--------------------------------------------------------------------------------------------------------------------------------------------------------------------------------------------------------------------------------------------------------------------------------------------------------------------------------------------------------------------------------------------------------------------------------------------------------------------------------------------------------------------------------------------------------------------------------------------------------------------------------------------------------------------------------------------------------------------------------------------------------------------------------------------------------------------------------------------------------------------------------------------------------------------------------------------------------------------------------------------------------------------------------------------------------------------------------------------------------------------------------------------------------------------------------------------------------------------------------------------------------------------------------------------------------------------------------------------------------------------------------------------------------------------------------------------------------------------------------------------------------------------------------------------------------------------------------------------------------------------------------------------------------------------------------------------------------------------------------------------------------------------------------------------------------------------------------------------------------------------------------------------------------------------------------------------------------------------------------------------------------------------------------------------------------------------------------------------------------------------------------|
| EMPLOYEE POSITION                      | CURRENT | AGENCY<br>REQUEST | PROPOSED | ORIGINAL<br>BUDGET | PROJECTED<br>YEAR END | DEPARTMENT<br>REQUEST | PROPOSED<br>BY MAYOR | FINAL<br>BUDGET                                                                                                                                                                                                                                                                                                                                                                                                                                                                                                                                                                                                                                                                                                                                                                                                                                                                                                                                                                                                                                                                                                                                                                                                                                                                                                                                                                                                                                                                                                                                                                                                                                                                                                                                                                                                                                                                                                                                                                                                                                                                                                                |
|                                        |         |                   |          |                    |                       |                       |                      |                                                                                                                                                                                                                                                                                                                                                                                                                                                                                                                                                                                                                                                                                                                                                                                                                                                                                                                                                                                                                                                                                                                                                                                                                                                                                                                                                                                                                                                                                                                                                                                                                                                                                                                                                                                                                                                                                                                                                                                                                                                                                                                                |
| Chief                                  | 1       | 1                 | 1        | 87,294             | 87,240                | 89,574                | 89,574               | 89,574                                                                                                                                                                                                                                                                                                                                                                                                                                                                                                                                                                                                                                                                                                                                                                                                                                                                                                                                                                                                                                                                                                                                                                                                                                                                                                                                                                                                                                                                                                                                                                                                                                                                                                                                                                                                                                                                                                                                                                                                                                                                                                                         |
| Major                                  | 1       | 1                 | 1        | 78,803             | 23,006                | 77,940                | 77,940               | 77,940                                                                                                                                                                                                                                                                                                                                                                                                                                                                                                                                                                                                                                                                                                                                                                                                                                                                                                                                                                                                                                                                                                                                                                                                                                                                                                                                                                                                                                                                                                                                                                                                                                                                                                                                                                                                                                                                                                                                                                                                                                                                                                                         |
| Captain                                | 2       | 2                 | 2        | 149,977            | 158,560               | 129,805               | 129,805              | 129,805                                                                                                                                                                                                                                                                                                                                                                                                                                                                                                                                                                                                                                                                                                                                                                                                                                                                                                                                                                                                                                                                                                                                                                                                                                                                                                                                                                                                                                                                                                                                                                                                                                                                                                                                                                                                                                                                                                                                                                                                                                                                                                                        |
| Internal Affairs Officer               | 1       | 1                 | 1        | 62,371             | 62,484                | 63,538                | 63,538               | 63,538                                                                                                                                                                                                                                                                                                                                                                                                                                                                                                                                                                                                                                                                                                                                                                                                                                                                                                                                                                                                                                                                                                                                                                                                                                                                                                                                                                                                                                                                                                                                                                                                                                                                                                                                                                                                                                                                                                                                                                                                                                                                                                                         |
| Lieutenant                             | 9       | 10                | 10       | 554,392            | 553,771               | 563,238               | 563,238              | 563,238                                                                                                                                                                                                                                                                                                                                                                                                                                                                                                                                                                                                                                                                                                                                                                                                                                                                                                                                                                                                                                                                                                                                                                                                                                                                                                                                                                                                                                                                                                                                                                                                                                                                                                                                                                                                                                                                                                                                                                                                                                                                                                                        |
| Police Information Officer             | 1       | 1                 | 1        | 53,999             | 56,899                | 55,021                | 55,021               | 55,021                                                                                                                                                                                                                                                                                                                                                                                                                                                                                                                                                                                                                                                                                                                                                                                                                                                                                                                                                                                                                                                                                                                                                                                                                                                                                                                                                                                                                                                                                                                                                                                                                                                                                                                                                                                                                                                                                                                                                                                                                                                                                                                         |
| Sergeant                               | 6       | 7                 | 7        | 230,157            | 301,135               | 331,394               | 331,394              | 331,394                                                                                                                                                                                                                                                                                                                                                                                                                                                                                                                                                                                                                                                                                                                                                                                                                                                                                                                                                                                                                                                                                                                                                                                                                                                                                                                                                                                                                                                                                                                                                                                                                                                                                                                                                                                                                                                                                                                                                                                                                                                                                                                        |
| Patrolman                              | 28      | 30                | 30       | 1,131,277          | 1,104,829             | 1,171,466             | 1,171,466            | 1,171,466                                                                                                                                                                                                                                                                                                                                                                                                                                                                                                                                                                                                                                                                                                                                                                                                                                                                                                                                                                                                                                                                                                                                                                                                                                                                                                                                                                                                                                                                                                                                                                                                                                                                                                                                                                                                                                                                                                                                                                                                                                                                                                                      |
| Police Guard                           | 2       | 2                 | 2        | 72,046             | 48,521                | 72,841                | 72,841               | 72,841                                                                                                                                                                                                                                                                                                                                                                                                                                                                                                                                                                                                                                                                                                                                                                                                                                                                                                                                                                                                                                                                                                                                                                                                                                                                                                                                                                                                                                                                                                                                                                                                                                                                                                                                                                                                                                                                                                                                                                                                                                                                                                                         |
| Administrative Assistant               | 1       | 1                 | 1        | 38,429             | 39,435                | 39,427                | 39,427               | 39,427                                                                                                                                                                                                                                                                                                                                                                                                                                                                                                                                                                                                                                                                                                                                                                                                                                                                                                                                                                                                                                                                                                                                                                                                                                                                                                                                                                                                                                                                                                                                                                                                                                                                                                                                                                                                                                                                                                                                                                                                                                                                                                                         |
| Automotive Mechanic                    | 1       | 1                 | 1        | 48,604             | 45,979                | 49,875                | 49,875               | 49,875                                                                                                                                                                                                                                                                                                                                                                                                                                                                                                                                                                                                                                                                                                                                                                                                                                                                                                                                                                                                                                                                                                                                                                                                                                                                                                                                                                                                                                                                                                                                                                                                                                                                                                                                                                                                                                                                                                                                                                                                                                                                                                                         |
| Executive Assistant to Chief of Police | 1       | 1                 | 1        | 40,466             | 41,287                | 41,516                | 41,516               | 41,516                                                                                                                                                                                                                                                                                                                                                                                                                                                                                                                                                                                                                                                                                                                                                                                                                                                                                                                                                                                                                                                                                                                                                                                                                                                                                                                                                                                                                                                                                                                                                                                                                                                                                                                                                                                                                                                                                                                                                                                                                                                                                                                         |
| ISB Supervisor                         | 1       | 1                 | 1        | 32,643             | 32,783                | 33,502                | 33,502               | 33,502                                                                                                                                                                                                                                                                                                                                                                                                                                                                                                                                                                                                                                                                                                                                                                                                                                                                                                                                                                                                                                                                                                                                                                                                                                                                                                                                                                                                                                                                                                                                                                                                                                                                                                                                                                                                                                                                                                                                                                                                                                                                                                                         |
| Communication Officer II               | 1       | 1                 | 1        | 50,566             | 64,283                | 43,025                | 43,025               | 43,025                                                                                                                                                                                                                                                                                                                                                                                                                                                                                                                                                                                                                                                                                                                                                                                                                                                                                                                                                                                                                                                                                                                                                                                                                                                                                                                                                                                                                                                                                                                                                                                                                                                                                                                                                                                                                                                                                                                                                                                                                                                                                                                         |
| Police Support Technician              | 3       | 3                 | 3        | 108,844            | 88,176                | 99,643                | 99,643               | 99,643                                                                                                                                                                                                                                                                                                                                                                                                                                                                                                                                                                                                                                                                                                                                                                                                                                                                                                                                                                                                                                                                                                                                                                                                                                                                                                                                                                                                                                                                                                                                                                                                                                                                                                                                                                                                                                                                                                                                                                                                                                                                                                                         |
| Communication Officer I                | 7       | 7                 | 7        | 217,437            | 202,077               | 212,196               | 212,196              | 212,196                                                                                                                                                                                                                                                                                                                                                                                                                                                                                                                                                                                                                                                                                                                                                                                                                                                                                                                                                                                                                                                                                                                                                                                                                                                                                                                                                                                                                                                                                                                                                                                                                                                                                                                                                                                                                                                                                                                                                                                                                                                                                                                        |
| ISB Secretary                          | 1       | 0                 | 0        | 31,211             | 14,258                | 0                     | 0                    | 0                                                                                                                                                                                                                                                                                                                                                                                                                                                                                                                                                                                                                                                                                                                                                                                                                                                                                                                                                                                                                                                                                                                                                                                                                                                                                                                                                                                                                                                                                                                                                                                                                                                                                                                                                                                                                                                                                                                                                                                                                                                                                                                              |
| Secretary                              | 2       | 2                 | 2        | 63,632             | 63,696                | 65,297                | 65,297               | 65,297                                                                                                                                                                                                                                                                                                                                                                                                                                                                                                                                                                                                                                                                                                                                                                                                                                                                                                                                                                                                                                                                                                                                                                                                                                                                                                                                                                                                                                                                                                                                                                                                                                                                                                                                                                                                                                                                                                                                                                                                                                                                                                                         |
| Technical Records Clerks               | 2       | 2                 | 2        | 52,301             | 53,712                | 54,692                | 54,692               | 54,692                                                                                                                                                                                                                                                                                                                                                                                                                                                                                                                                                                                                                                                                                                                                                                                                                                                                                                                                                                                                                                                                                                                                                                                                                                                                                                                                                                                                                                                                                                                                                                                                                                                                                                                                                                                                                                                                                                                                                                                                                                                                                                                         |
| School Guard                           | 10      | 10                | 10       | 72,759             | 73,674                | 89,415                | 89,415               | 89,415                                                                                                                                                                                                                                                                                                                                                                                                                                                                                                                                                                                                                                                                                                                                                                                                                                                                                                                                                                                                                                                                                                                                                                                                                                                                                                                                                                                                                                                                                                                                                                                                                                                                                                                                                                                                                                                                                                                                                                                                                                                                                                                         |
| TOTAL POSITIONS                        | 81      | 84                | 84       |                    |                       |                       |                      |                                                                                                                                                                                                                                                                                                                                                                                                                                                                                                                                                                                                                                                                                                                                                                                                                                                                                                                                                                                                                                                                                                                                                                                                                                                                                                                                                                                                                                                                                                                                                                                                                                                                                                                                                                                                                                                                                                                                                                                                                                                                                                                                |
|                                        |         |                   |          |                    |                       |                       |                      |                                                                                                                                                                                                                                                                                                                                                                                                                                                                                                                                                                                                                                                                                                                                                                                                                                                                                                                                                                                                                                                                                                                                                                                                                                                                                                                                                                                                                                                                                                                                                                                                                                                                                                                                                                                                                                                                                                                                                                                                                                                                                                                                |
| SALARIES                               |         |                   |          | 3,177,208          | 3,115,805             | 3,283,405             | 3,283,405            | 3,283,405                                                                                                                                                                                                                                                                                                                                                                                                                                                                                                                                                                                                                                                                                                                                                                                                                                                                                                                                                                                                                                                                                                                                                                                                                                                                                                                                                                                                                                                                                                                                                                                                                                                                                                                                                                                                                                                                                                                                                                                                                                                                                                                      |
|                                        |         |                   |          |                    |                       |                       |                      |                                                                                                                                                                                                                                                                                                                                                                                                                                                                                                                                                                                                                                                                                                                                                                                                                                                                                                                                                                                                                                                                                                                                                                                                                                                                                                                                                                                                                                                                                                                                                                                                                                                                                                                                                                                                                                                                                                                                                                                                                                                                                                                                |
| REIMBURSEMENTS                         |         |                   |          | (149,600)          | (107,711)             | (159,600)             | (159,600)            | (159,600)                                                                                                                                                                                                                                                                                                                                                                                                                                                                                                                                                                                                                                                                                                                                                                                                                                                                                                                                                                                                                                                                                                                                                                                                                                                                                                                                                                                                                                                                                                                                                                                                                                                                                                                                                                                                                                                                                                                                                                                                                                                                                                                      |
| SEASONAL                               | 0       | 0                 |          | 0                  | 0                     | 0                     | 0                    | 0                                                                                                                                                                                                                                                                                                                                                                                                                                                                                                                                                                                                                                                                                                                                                                                                                                                                                                                                                                                                                                                                                                                                                                                                                                                                                                                                                                                                                                                                                                                                                                                                                                                                                                                                                                                                                                                                                                                                                                                                                                                                                                                              |
|                                        |         |                   |          |                    |                       |                       |                      | , and the second |

Dept. No. 01-131

Department: POLICE

Fund: GENERAL

Division of Activity: LAW ENFORCEMENT

Major Function: PUBLIC SAFETY

|                   |         | PERSONNEL         |          | 2021               | 2021                  | 2022                  | 2022                 | 2022            |
|-------------------|---------|-------------------|----------|--------------------|-----------------------|-----------------------|----------------------|-----------------|
| EMPLOYEE POSITION | CURRENT | AGENCY<br>REQUEST | PROPOSED | ORIGINAL<br>BUDGET | PROJECTED<br>YEAR END | DEPARTMENT<br>REQUEST | PROPOSED<br>BY MAYOR | FINAL<br>BUDGET |
|                   |         |                   |          |                    |                       |                       |                      |                 |
| OVERTIME          |         |                   |          | 334,600            | 431,000               | 334,600               | 334,600              | 334,600         |
|                   |         |                   |          |                    |                       |                       |                      |                 |
| TOTAL             | 81      | 84                | 84       | 3,362,208          | 3,439,094             | 3,458,405             | 3,458,405            | 3,458,405       |
|                   |         |                   |          |                    |                       |                       |                      |                 |
|                   |         |                   |          |                    |                       |                       |                      |                 |
|                   |         |                   |          |                    |                       |                       |                      |                 |
|                   |         |                   |          |                    |                       |                       |                      |                 |
|                   |         |                   |          |                    |                       |                       |                      |                 |
|                   |         |                   |          |                    |                       |                       |                      |                 |
|                   |         |                   |          |                    |                       |                       |                      |                 |
|                   |         |                   |          |                    |                       |                       |                      |                 |
|                   |         |                   |          |                    |                       |                       |                      |                 |
|                   |         |                   |          |                    |                       |                       |                      |                 |
|                   |         |                   |          |                    |                       |                       |                      |                 |
|                   |         |                   |          |                    |                       |                       |                      |                 |
|                   |         |                   |          |                    |                       |                       |                      |                 |
|                   |         |                   |          |                    |                       |                       |                      |                 |
|                   |         |                   |          |                    |                       |                       |                      |                 |
|                   |         |                   |          |                    |                       |                       |                      |                 |
|                   |         |                   |          |                    |                       |                       |                      |                 |
|                   |         |                   |          |                    |                       |                       |                      |                 |
|                   |         |                   |          |                    |                       |                       |                      |                 |
|                   |         |                   |          |                    |                       |                       |                      |                 |
|                   |         |                   |          |                    |                       |                       |                      |                 |
|                   |         |                   |          |                    |                       |                       |                      |                 |
|                   |         |                   |          |                    |                       |                       |                      |                 |
|                   |         |                   |          |                    |                       |                       |                      |                 |

Department: FIRE

Fund: GENERAL

Division of Activity: FIRE PREVENTION

Major Function: PUBLIC SAFETY

#### DEPARTMENT DETAIL

| ACCOUNT<br>NUMBER | EXPENDITURE CLASSIFICATION          | 2020<br>AUDITED<br>AMOUNT | 2021<br>ORIGINAL<br>BUDGET | 2021<br>CURRENT<br>BUDGET | 2021<br>YTD ACTUAL<br>09/30/2021 | 2021<br>ESTIMATED<br>REMAINING | 2021<br>PROJECTED<br>YEAR END | % CHANGE<br>CURRENT vs<br>PROJECTED | 2022<br>DEPARTMENT<br>REQUEST | 2022<br>PROPOSED<br>BY MAYOR | 2022<br>FINAL<br>BUDGET | % CHANGE<br>PROJECTED<br>vs PROPOSED |
|-------------------|-------------------------------------|---------------------------|----------------------------|---------------------------|----------------------------------|--------------------------------|-------------------------------|-------------------------------------|-------------------------------|------------------------------|-------------------------|--------------------------------------|
|                   |                                     |                           |                            |                           |                                  |                                |                               |                                     |                               |                              |                         |                                      |
| 631               | Operating Supplies                  | 22,000                    | 25,000                     | 30,573                    | 30,224                           | 349                            | 30,573                        | 0.00%                               | 30,000                        | 30,000                       | 30,000                  | -1.87%                               |
| 646               | Assets not Capitalized              | 34,525                    | 30,000                     | 76,487                    | 63,146                           | 13,021                         | 76,167                        | -0.42%                              | 40,000                        | 40,000                       | 40,000                  | -47.48%                              |
| 648               | Improvements not Capitalized        | 0                         | 0                          | 7,085                     | 7,085                            | 0                              | 7,085                         | 0.00%                               | 0                             | 0                            | 0                       | -100.00%                             |
|                   | TOTAL OPERATING EXPENSE             | 56,525                    | 55,000                     | 114,145                   | 100,455                          | 13,370                         | 113,825                       | -0.28%                              | 70,000                        | 70,000                       | 70,000                  | -38.50%                              |
| 681-8             | Service Contract on Equipment       | 1,718                     | 2,000                      | 9,705                     | 9,705                            | 0                              | 9,705                         | 0.00%                               | 12,000                        | 12,000                       | 12,000                  | 23.65%                               |
| 386               | Radios                              | 15,408                    | 16,500                     | 16,500                    | 11,556                           | 4,944                          | 16,500                        | 0.00%                               | 16,500                        | 16,500                       | 16,500                  | 0.00%                                |
|                   | TOTAL VEHICULAR & OTHER EQUIPMENT   | 17,126                    | 18,500                     | 26,205                    | 21,261                           | 4,944                          | 26,205                        | 0.00%                               | 28,500                        | 28,500                       | 28,500                  | 8.76%                                |
| 712               | Telecommunications                  | 12,530                    | 13,000                     | 13,000                    | 7,701                            | 6,299                          | 14,000                        | 7.69%                               | 14,000                        | 14,000                       | 14,000                  | 0.00%                                |
| 713               | Utilities                           | 68,450                    | 99,720                     | 99,720                    | 58,275                           | 51,525                         | 109,800                       | 10.11%                              | 109,800                       | 109,800                      | 109,800                 | 0.00%                                |
|                   | TOTAL BUILDING EXPENSE              | 80,980                    | 112,720                    | 112,720                   | 65,976                           | 57,824                         | 123,800                       | 9.83%                               | 123,800                       | 123,800                      | 123,800                 | 0.00%                                |
| 734               | Professional Fees                   | 0                         | 0                          | 7,475                     | 7,075                            | 0                              | 7,075                         | -5.35%                              | 10,000                        | 10,000                       | 10,000                  | 41.34%                               |
|                   | TOTAL OUTSIDE SERVICES              | 0                         | 0                          | 7,475                     | 7,075                            | 0                              | 7,075                         | -5.35%                              | 10,000                        | 10,000                       | 10,000                  | 41.34%                               |
| 742               | Insurance                           | 25,534                    | 27,591                     | 27,591                    | (737)                            | 28,328                         | 27,591                        | 0.00%                               | 31,161                        | 31,161                       | 31,161                  | 12.94%                               |
| 743               | Publishing                          | 0                         | 500                        | 500                       | 0                                | 500                            | 500                           | 0.00%                               | 500                           | 500                          | 500                     | 0.00%                                |
|                   | TOTAL GENERAL OPERATING EXPENSES    | 25,534                    | 28,091                     | 28,091                    | (737)                            | 28,828                         | 28,091                        | 0.00%                               | 31,661                        | 31,661                       | 31,661                  | 12.71%                               |
| 764               | Dues & Subscriptions                | 0                         | 500                        | 500                       | 0                                | 500                            | 500                           | 0.00%                               | 500                           | 500                          | 500                     | 0.00%                                |
| 773               | Contributions to Fire Department    | 849,740                   | 851,917                    | 851,917                   | 653,296                          | 207,771                        | 861,067                       | 1.07%                               | 861,044                       | 861,044                      | 861,044                 | 0.00%                                |
| 778               | Firemen's Fair                      | 2,495                     | 5,000                      | 5,000                     | 1,718                            | 3,282                          | 5,000                         | 0.00%                               | 5,000                         | 5,000                        | 5,000                   | 0.00%                                |
|                   | TOTAL GENERAL MISCELLANEOUS EXPENSE | 852,235                   | 857,417                    | 857,417                   | 655,014                          | 211,553                        | 866,567                       | 1.07%                               | 866,544                       | 866,544                      | 866,544                 | 0.00%                                |
| 787               | Other Equipment                     | 32,311                    | 55,000                     | 6,347                     | 0                                | 6,667                          | 6,667                         | 5.04%                               | 65,000                        | 65,000                       | 65,000                  | 874.95%                              |
|                   | TOTAL CAPITAL EXPENDITURES          | 32,311                    | 55,000                     | 6,347                     | 0                                | 6,667                          | 6,667                         | 5.04%                               | 65,000                        | 65,000                       | 65,000                  | 874.95%                              |
|                   |                                     | ·                         | ·                          | ·                         |                                  |                                |                               |                                     | ·                             |                              |                         | •                                    |

Dept. No. 01-133

Department: FIRE

Fund: GENERAL

Division of Activity: FIRE PREVENTION

Major Function: PUBLIC SAFETY

| ACCOUNT<br>NUMBER | EXPENDITURE CLASSIFICATION | 2020<br>AUDITED<br>AMOUNT | 2021<br>ORIGINAL<br>BUDGET | 2021<br>CURRENT<br>BUDGET | 2021<br>YTD ACTUAL<br>09/30/2021 | 2021<br>ESTIMATED<br>REMAINING |           | % CHANGE<br>CURRENT vs<br>PROJECTED | 2022<br>DEPARTMENT<br>REQUEST | 2022<br>PROPOSED<br>BY MAYOR | 2022<br>FINAL<br>BUDGET | % CHANGE<br>PROJECTED<br>vs PROPOSED |
|-------------------|----------------------------|---------------------------|----------------------------|---------------------------|----------------------------------|--------------------------------|-----------|-------------------------------------|-------------------------------|------------------------------|-------------------------|--------------------------------------|
|                   |                            |                           |                            |                           |                                  |                                |           |                                     |                               |                              |                         |                                      |
|                   | DEPARTMENT TOTAL           | 1,064,711                 | 1,126,728                  | 1,152,400                 | 849,044                          | 323,186                        | 1,172,230 | 1.72%                               | 1,195,505                     | 1,195,505                    | 1,195,505               | 1.99%                                |
|                   |                            |                           |                            |                           |                                  |                                |           |                                     |                               |                              |                         |                                      |
|                   |                            |                           |                            |                           |                                  |                                |           |                                     |                               |                              |                         |                                      |
|                   |                            |                           |                            |                           |                                  |                                |           |                                     |                               |                              |                         |                                      |
|                   |                            |                           |                            |                           |                                  |                                |           |                                     |                               |                              |                         |                                      |
|                   |                            |                           |                            |                           |                                  |                                |           |                                     |                               |                              |                         |                                      |
|                   |                            |                           |                            |                           |                                  |                                |           |                                     |                               |                              |                         |                                      |
|                   |                            |                           |                            |                           |                                  |                                |           |                                     |                               |                              |                         |                                      |
|                   |                            |                           |                            |                           |                                  |                                |           |                                     |                               |                              |                         |                                      |
|                   |                            |                           |                            |                           |                                  |                                |           |                                     |                               |                              |                         |                                      |
|                   |                            |                           |                            |                           |                                  |                                |           |                                     |                               |                              |                         |                                      |
|                   |                            |                           |                            |                           |                                  |                                |           |                                     |                               |                              |                         | İ                                    |
|                   |                            |                           |                            |                           |                                  |                                |           |                                     |                               |                              |                         | <u> </u>                             |
|                   |                            |                           |                            |                           |                                  |                                |           |                                     |                               |                              |                         | <u> </u>                             |
|                   |                            |                           |                            |                           |                                  |                                |           |                                     |                               |                              |                         |                                      |
|                   |                            |                           |                            |                           |                                  |                                |           |                                     |                               |                              |                         |                                      |
|                   |                            |                           |                            |                           |                                  |                                |           |                                     |                               |                              |                         |                                      |
|                   |                            |                           |                            |                           |                                  |                                |           |                                     |                               |                              |                         |                                      |
|                   |                            |                           |                            |                           |                                  |                                |           |                                     |                               |                              |                         |                                      |
|                   |                            |                           |                            |                           |                                  |                                |           |                                     |                               |                              |                         | ·                                    |
|                   |                            |                           |                            |                           |                                  |                                |           |                                     |                               |                              |                         |                                      |
|                   |                            |                           |                            |                           |                                  |                                |           |                                     |                               |                              |                         |                                      |
|                   |                            |                           |                            |                           |                                  |                                |           |                                     |                               |                              |                         |                                      |
|                   |                            |                           |                            |                           |                                  |                                |           |                                     |                               |                              |                         |                                      |
|                   |                            |                           |                            |                           |                                  |                                |           |                                     |                               |                              |                         |                                      |
|                   |                            |                           |                            |                           |                                  |                                |           |                                     |                               |                              |                         |                                      |

Department:
EMERGENCY PREPAREDNESS & SPECIAL PROJECTS

Fund: GENERAL

Division of Activity: GENERAL ADMINISTRATIVE

Major Function: PUBLIC SAFETY

#### DEPARTMENT DETAIL

| ACCOUNT<br>NUMBER | EXPENDITURE CLASSIFICATION        | 2020<br>AUDITED<br>AMOUNT | 2021<br>ORIGINAL<br>BUDGET | 2021<br>CURRENT<br>BUDGET | 2021<br>YTD ACTUAL<br>09/30/2021 | 2021<br>ESTIMATED<br>REMAINING | 2021<br>PROJECTED<br>YEAR END | % CHANGE<br>CURRENT vs<br>PROJECTED | 2022<br>DEPARTMENT<br>REQUEST | 2022<br>PROPOSED<br>BY MAYOR | 2022<br>FINAL<br>BUDGET | % CHANGE<br>PROJECTED<br>vs PROPOSED |
|-------------------|-----------------------------------|---------------------------|----------------------------|---------------------------|----------------------------------|--------------------------------|-------------------------------|-------------------------------------|-------------------------------|------------------------------|-------------------------|--------------------------------------|
|                   |                                   |                           |                            |                           |                                  |                                |                               |                                     |                               |                              |                         |                                      |
| 601               | Salaries, Permanent Employees     | 50,590                    | 66,011                     | 61,717                    | 44,010                           | 23,134                         | 67,144                        | 8.79%                               | 67,747                        | 67,747                       | 67,747                  | 0.90%                                |
| 604               | FICA Expense                      | 0                         | 0                          | 0                         | 117                              | 222                            | 339                           | 0.00%                               | 0                             | 0                            | 0                       | -100.00%                             |
| 605               | Overtime                          | 0                         | 0                          | 0                         | 585                              | 1,229                          | 1,814                         | 0.00%                               | 0                             | 0                            | 0                       | -100.00%                             |
| 608               | Employee Life Insurance           | 132                       | 158                        | 158                       | 119                              | 39                             | 158                           | 0.00%                               | 158                           | 158                          | 158                     | 0.00%                                |
| 610               | Medicare Expense                  | 652                       | 957                        | 957                       | 654                              | 396                            | 1,050                         | 9.72%                               | 982                           | 982                          | 982                     | -6.48%                               |
| 615               | Municipal Employee Retirement     | 15,799                    | 19,473                     | 19,473                    | 14,156                           | 5,597                          | 19,753                        | 1.44%                               | 19,985                        | 19,985                       | 19,985                  | 1.17%                                |
| 619               | Compensated Absences              | 5,157                     | 0                          | 4,294                     | 4,293                            | 1                              | 4,294                         | 0.00%                               | 0                             | 0                            | 0                       | -100.00%                             |
| 621               | Workmen's Compensation            | 115                       | 148                        | 148                       | 98                               | 32                             | 130                           | -12.16%                             | 138                           | 138                          | 138                     | 6.15%                                |
|                   | TOTAL PERSONNEL EXPENSE           | 72,445                    | 86,747                     | 86,747                    | 64,032                           | 30,650                         | 94,682                        | 9.15%                               | 89,010                        | 89,010                       | 89,010                  | -5.99%                               |
|                   |                                   |                           |                            |                           |                                  |                                |                               |                                     |                               |                              |                         |                                      |
| 631               | Operating Supplies                | 0                         | 2,200                      | 2,290                     | 1,216                            | 1,074                          | 2,290                         | 0.00%                               | 4,000                         | 4,000                        | 4,000                   | 74.67%                               |
| 633               | Printed Forms                     | 0                         | 500                        | 500                       | 196                              | 304                            | 500                           | 0.00%                               | 750                           | 750                          | 750                     | 50.00%                               |
| 634               | Postage                           | 0                         | 100                        | 100                       | 0                                | 0                              | 0                             | -100.00%                            | 100                           | 100                          | 100                     | 0.00%                                |
| 646               | Assets not Capitalized            | 0                         | 1,000                      | 6,090                     | 6,089                            | 1                              | 6,090                         | 0.00%                               | 1,500                         | 1,500                        | 1,500                   | -75.37%                              |
|                   | TOTAL OPERATING EXPENSE           | 0                         | 3,800                      | 8,980                     | 7,501                            | 1,379                          | 8,880                         | -1.11%                              | 6,350                         | 6,350                        | 6,350                   | -28.49%                              |
|                   |                                   |                           |                            |                           |                                  |                                |                               |                                     |                               |                              |                         |                                      |
| 685               | Equipment Rental                  | 0                         | 0                          | 0                         | 0                                | 0                              | 0                             | 0.00%                               | 4,000                         | 4,000                        | 4,000                   | 0.00%                                |
|                   | TOTAL VEHICULAR & OTHER EQUIPMENT | 0                         | 0                          | 0                         | 0                                | 0                              | 0                             | 0.00%                               | 4,000                         | 4,000                        | 4,000                   | 0.00%                                |
| 712               | Telecommunications                | 654                       | 750                        | 750                       | 518                              | 622                            | 1,140                         | 52.00%                              | 1,140                         | 1,140                        | 1,140                   | 0.00%                                |
|                   | TOTAL BUILDING EXPENSE            | 654                       | 750                        | 750                       | 518                              | 622                            | 1,140                         | 52.00%                              | 1,140                         | 1,140                        | 1,140                   | 0.00%                                |
|                   |                                   |                           |                            |                           |                                  |                                |                               |                                     |                               |                              |                         |                                      |
| 721               | Contractual Services              | 6                         | 8                          | 8                         | 0                                | 0                              | 0                             | -100.00%                            | 8                             | 8                            | 8                       | 0.00%                                |
| 730               | Drug Testing                      | 0                         | 50                         | 50                        | 0                                | 0                              | 0                             | -100.00%                            | 60                            | 60                           | 60                      | 0.00%                                |
| 730-271           | Drug Testing, COVID               | 0                         | 0                          | 0                         | 0                                | 0                              | 0                             | 0.00%                               | 210                           | 210                          | 210                     | 0.00%                                |
|                   | TOTAL OUTSIDE SERVICES            | 6                         | 58                         | 58                        | 0                                | 0                              | 0                             | -100.00%                            | 278                           | 278                          | 278                     | 0.00%                                |
|                   |                                   |                           |                            |                           |                                  |                                |                               |                                     |                               |                              |                         |                                      |
|                   |                                   |                           |                            |                           |                                  |                                |                               |                                     |                               |                              | _                       |                                      |