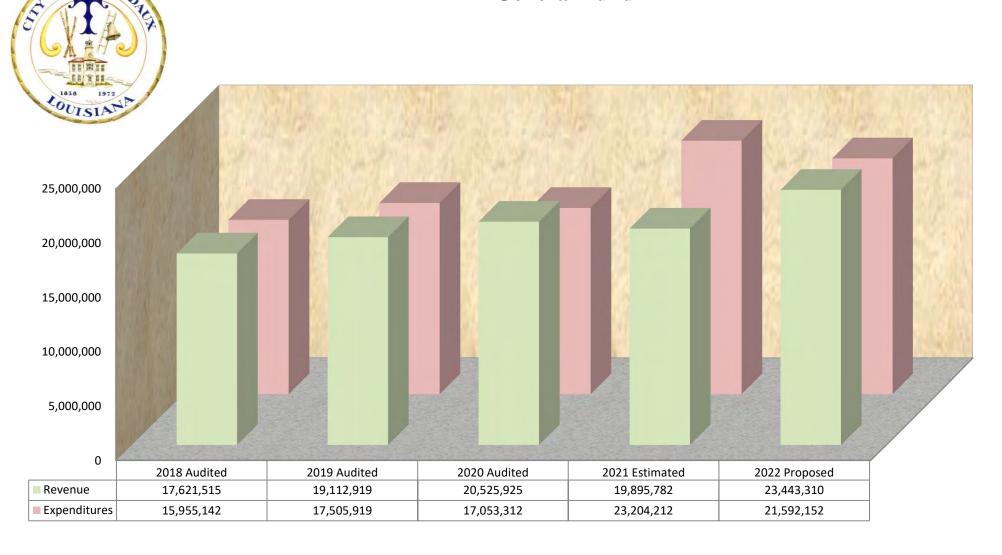

## General Fund

Dept. No.

01

Department:

Fund: GENERAL

Division of Activity: SUMMARY

Major Function:

#### DEPARTMENT DETAIL

| ACCOUNT<br>NUMBER | EXPENDITURE CLASSIFICATION                | 2020<br>AUDITED<br>AMOUNT | 2021<br>ORIGINAL<br>BUDGET | 2021<br>CURRENT<br>BUDGET | 2021<br>YTD ACTUAL<br>09/30/2021 | 2021<br>ESTIMATED<br>REMAINING | 2021<br>PROJECTED<br>YEAR END | % CHANGE<br>CURRENT vs<br>PROJECTED | 2022<br>DEPARTMENT<br>REQUEST | 2022<br>PROPOSED<br>BY MAYOR | 2022<br>FINAL<br>BUDGET | % CHANGE<br>PROJECTED<br>vs PROPOSED |
|-------------------|-------------------------------------------|---------------------------|----------------------------|---------------------------|----------------------------------|--------------------------------|-------------------------------|-------------------------------------|-------------------------------|------------------------------|-------------------------|--------------------------------------|
|                   |                                           |                           |                            |                           |                                  |                                |                               |                                     |                               |                              |                         |                                      |
| 100               | Revenue                                   | 19,742,625                | 18,093,734                 | 18,423,079                | 13,387,955                       | 5,713,214                      | 19,101,169                    | 3.68%                               | 20,648,666                    | 20,648,666                   | 20,648,666              | 8.10%                                |
| 191               | Transfers In                              | 783,300                   | 785,917                    | 785,917                   | 586,842                          | 207,771                        | 794,613                       | 1.11%                               | 2,794,644                     | 2,794,644                    | 2,794,644               | 251.70%                              |
|                   | TOTAL REVENUE                             | 20,525,925                | 18,879,651                 | 19,208,996                | 13,974,797                       | 5,920,985                      | 19,895,782                    | 3.58%                               | 23,443,310                    | 23,443,310                   | 23,443,310              | 17.83%                               |
|                   |                                           |                           |                            |                           |                                  |                                |                               |                                     |                               |                              |                         |                                      |
| 101               | General Administration                    | 1,025,272                 | 869,069                    | 1,561,017                 | 576,455                          | 520,002                        | 1,096,457                     | -29.76%                             | 1,268,644                     | 1,268,644                    | 1,268,644               | 15.70%                               |
| 102               | Finance                                   | 596,351                   | 690,999                    | 692,469                   | 465,073                          | 161,666                        | 626,739                       | -9.49%                              | 619,780                       | 619,780                      | 619,780                 | -1.11%                               |
| 103               | Grants & Economic Development             | 91,471                    | 108,047                    | 106,934                   | 75,337                           | 23,025                         | 98,362                        | -8.02%                              | 109,882                       | 109,882                      | 109,882                 | 11.71%                               |
| 104               | Civil Service                             | 178,642                   | 162,736                    | 160,510                   | 112,078                          | 43,056                         | 155,134                       | -3.35%                              | 168,025                       | 168,025                      | 168,025                 | 8.31%                                |
| 106               | City Council                              | 374,361                   | 429,032                    | 422,354                   | 303,265                          | 107,382                        | 410,647                       | -2.77%                              | 434,084                       | 434,084                      | 434,084                 | 5.71%                                |
| 107               | Mayor                                     | 314,128                   | 360,300                    | 364,234                   | 253,770                          | 99,495                         | 353,265                       | -3.01%                              | 373,140                       | 373,140                      | 373,140                 | 5.63%                                |
| 108               | Legal Services                            | 245,339                   | 273,441                    | 268,746                   | 190,071                          | 73,087                         | 263,158                       | -2.08%                              | 277,786                       | 277,786                      | 277,786                 | 5.56%                                |
| 109               | City Court                                | 757,214                   | 847,725                    | 823,868                   | 562,734                          | 272,868                        | 835,602                       | 1.42%                               | 876,783                       | 865,486                      | 865,486                 | 3.58%                                |
| 110               | Human Resources                           | 207,431                   | 230,635                    | 230,635                   | 164,903                          | 60,542                         | 225,445                       | -2.25%                              | 263,745                       | 263,745                      | 263,745                 | 16.99%                               |
| 111               | Airport                                   | 394,585                   | 212,014                    | 347,215                   | 98,004                           | 138,396                        | 236,400                       | -31.92%                             | 262,513                       | 262,513                      | 262,513                 | 11.05%                               |
| 114               | Information Technology                    | 193,926                   | 213,124                    | 210,898                   | 149,309                          | 62,743                         | 212,052                       | 0.55%                               | 217,528                       | 217,528                      | 217,528                 | 2.58%                                |
| 116               | Marketing & Public Relations              | 12,396                    | 37,750                     | 37,750                    | 5,147                            | 23,103                         | 28,250                        | -25.17%                             | 37,750                        | 37,750                       | 37,750                  | 33.63%                               |
| 117               | Risk Management & Safety                  | 44,198                    | 34,969                     | 34,969                    | 22,352                           | 10,540                         | 32,892                        | -5.94%                              | 36,578                        | 36,578                       | 36,578                  | 11.21%                               |
| 131               | Police                                    | 5,838,491                 | 7,192,886                  | 7,016,779                 | 4,673,043                        | 2,383,806                      | 7,056,849                     | 0.57%                               | 7,617,668                     | 7,617,668                    | 7,617,668               | 7.95%                                |
| 133               | Fire                                      | 1,064,711                 | 1,126,728                  | 1,152,400                 | 849,044                          | 323,186                        | 1,172,230                     | 1.72%                               | 1,195,505                     | 1,195,505                    | 1,195,505               | 1.99%                                |
| 134               | Emergency Preparedness & Special Projects | 73,115                    | 97,130                     | 97,130                    | 72,444                           | 32,651                         | 105,095                       | 8.20%                               | 104,987                       | 104,987                      | 104,987                 | -0.10%                               |
| 143               | Streets & Drainage                        | 2,497,582                 | 3,122,460                  | 3,108,673                 | 2,137,402                        | 968,175                        | 3,105,577                     | -0.10%                              | 2,990,979                     | 2,990,979                    | 2,990,979               | -3.69%                               |
| 151               | Parks & Recreation                        | 2,060,840                 | 2,940,146                  | 3,218,687                 | 1,837,956                        | 1,176,172                      | 3,014,128                     | -6.36%                              | 2,635,319                     | 2,635,319                    | 2,685,319               | -10.91%                              |
| 152               | Municipal Auditorium                      | 448,516                   | 800,766                    | 800,766                   | 392,661                          | 821,798                        | 1,214,459                     | 51.66%                              | 784,000                       | 784,000                      | 784,000                 | -35.44%                              |
| 153               | Parks & Recreation                        | 18,653                    | 0                          | 0                         | 0                                | 0                              | 0                             | 0.00%                               | 0                             | 0                            | 0                       | 0.00%                                |
| 192               | Transfers Out                             | 616,090                   | 1,801,800                  | 1,927,958                 | 273,868                          | 2,687,603                      | 2,961,471                     | 53.61%                              | 1,278,753                     | 1,278,753                    | 1,278,753               | -56.82%                              |
|                   | TOTAL EXPENDITURES                        | 17,053,312                | 21,551,757                 | 22,583,992                | 13,214,916                       | 9,989,296                      | 23,204,212                    | 2.75%                               | 21,553,449                    | 21,542,152                   | 21,592,152              | -6.95%                               |
|                   |                                           |                           |                            |                           |                                  |                                |                               |                                     |                               |                              |                         |                                      |
|                   |                                           |                           |                            |                           |                                  |                                |                               |                                     |                               |                              |                         |                                      |