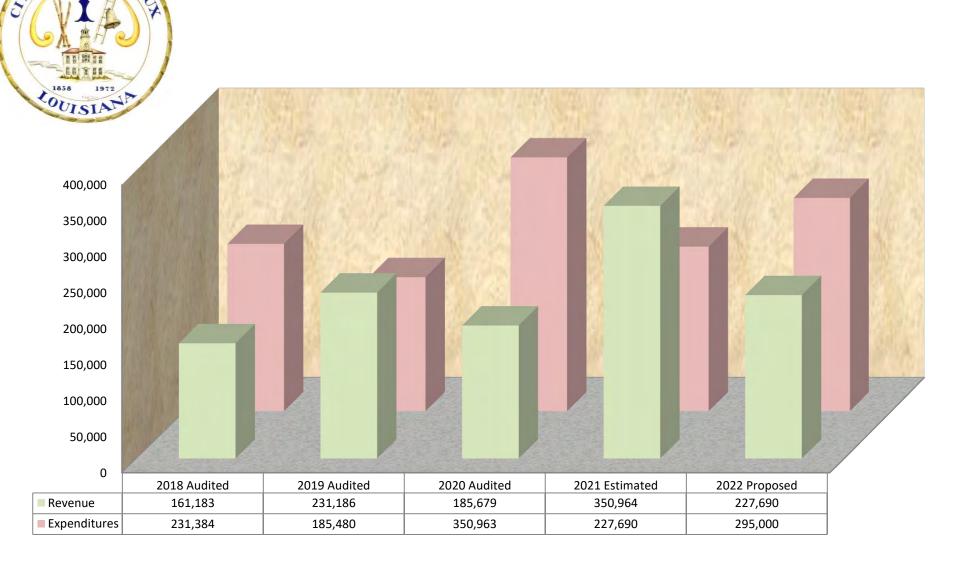

#### **DEPARTMENT DETAIL**

Activity: Dept. No.
IINISTRATIVE 01-103

nction:
VERNMENT

| EMPLOYEE POSITION | CURRENT | PERSONNEL<br>AGENCY<br>REQUEST | PROPOSED | 2021<br>ORIGINAL<br>BUDGET | 2021<br>PROJECTED<br>YEAR END | 2022<br>DEPARTMENT<br>REQUEST | 2022<br>PROPOSED<br>BY MAYOR | 2022<br>FINAL<br>BUDGET |
|-------------------|---------|--------------------------------|----------|----------------------------|-------------------------------|-------------------------------|------------------------------|-------------------------|
|                   |         |                                |          |                            |                               |                               |                              |                         |
| Director          | 1       | 1                              | 1        | 42,603                     | 42,567                        | 43,705                        | 43,705                       | 43,705                  |
| TOTAL POSITIONS   | 1       | 1                              | 1        |                            |                               |                               |                              |                         |
| SALARIES          |         |                                |          | 42,603                     | 42,567                        | 43,705                        | 43,705                       | 43,705                  |
| REIMBURSEMENTS    |         |                                |          | 0                          | 0                             | 0                             | 0                            | 0                       |
| OVERTIME          |         |                                |          | 0                          | 0                             | 0                             | 0                            | 0                       |
| TOTAL             |         |                                |          | 42,603                     | 42,567                        | 43,705                        | 43,705                       | 43,705                  |
|                   |         |                                |          |                            |                               |                               |                              |                         |
|                   |         |                                |          |                            |                               |                               |                              |                         |
|                   |         |                                |          |                            |                               |                               |                              |                         |
|                   |         |                                |          |                            |                               |                               |                              |                         |
|                   |         |                                |          |                            |                               |                               |                              |                         |
|                   |         |                                |          |                            |                               |                               |                              |                         |
|                   |         |                                |          |                            |                               |                               |                              |                         |
|                   |         |                                |          |                            |                               |                               |                              |                         |
|                   |         |                                |          |                            |                               |                               |                              |                         |
|                   |         |                                |          |                            |                               |                               |                              |                         |
|                   |         |                                |          |                            |                               |                               |                              |                         |

Department: CIVIL SERVICE

Fund: GENERAL

#### Division of Activity: GENERAL ADMINISTRATIVE

Major Function: GENERAL GOVERNMENT