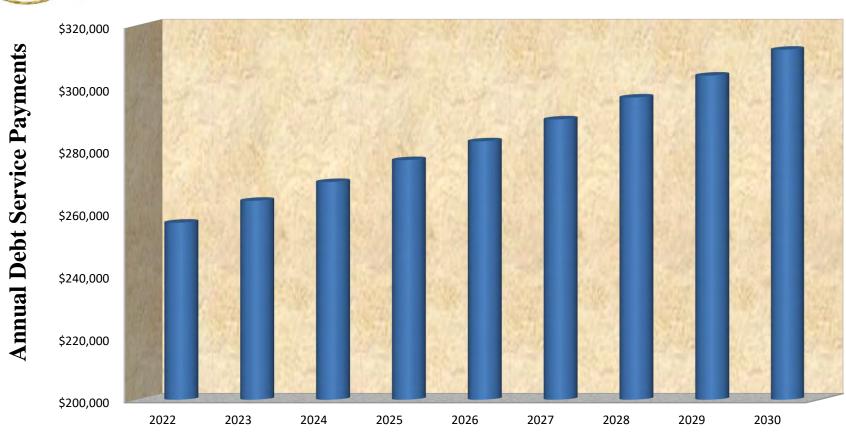

#### DEBT SERVICE FUND

| Revenue:                                     |   |
|----------------------------------------------|---|
| Ad Valorem Taxes                             | 0 |
| Interest Income                              | 0 |
|                                              |   |
| TOTAL                                        | 0 |
|                                              |   |
| Transfers:                                   |   |
| From General Fund                            | 0 |
|                                              |   |
|                                              | _ |
| TOTAL                                        | 0 |
|                                              |   |
| Appropriations from 2021 Fund Balance        | 0 |
|                                              |   |
|                                              |   |
| Total Revenue, Transfers and Appropriations  | 0 |
|                                              |   |
| Budgeted Debt Service Payments:              |   |
| Principal payments                           | 0 |
| Interest payments                            | 0 |
| Paying agent fees                            | 0 |
| TOTAL                                        | 0 |
|                                              |   |
|                                              |   |
| Budgeted Increase (Decrease) in Fund Balance | 0 |
|                                              |   |
| Unappropriated Portion of 2021 Fund Balance  | 0 |
|                                              | - |
|                                              |   |
| 2022 ENDING FUND BALANCE                     | 0 |