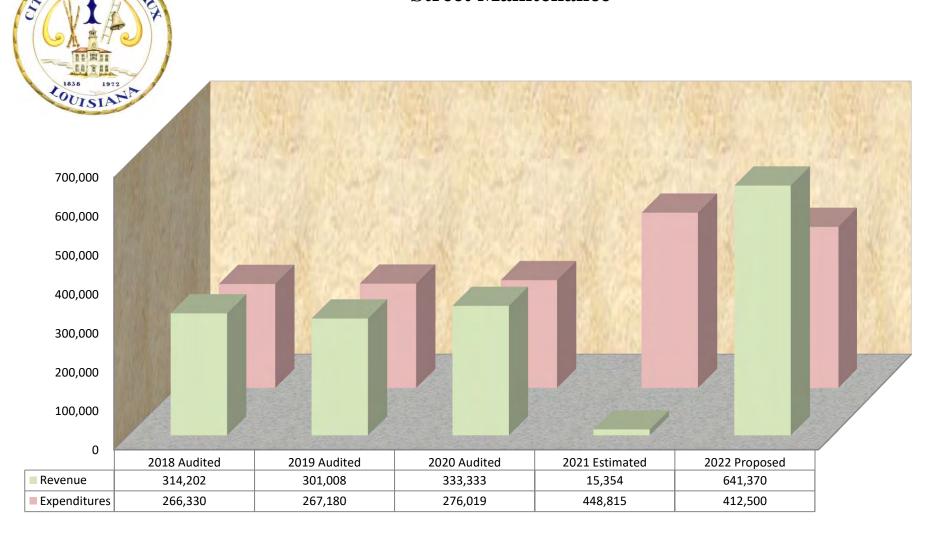

|                            |                           |                                  |                                |                               |                                     |                               |                              |                         |                                      |
|                   |                                                           |                           |                            |                           |                                  |                                |                               |                                     |                               |                              |                         |                                      |

### **Street Maintenance**

THIBOD



Department:

Fund: SECTION 8 HOUSING CHOICE VOUCHER PROGRAM



Division of Activity: SUMMARY

Major Function:

#### DEPARTMENT DETAIL

| ACCOUNT<br>NUMBER | EXPENDITURE CLASSIFICATION              | 2020<br>AUDITED<br>AMOUNT | 2021<br>ORIGINAL<br>BUDGET | 2021<br>CURRENT<br>BUDGET | 2021<br>YTD ACTUAL<br>09/30/2021 | 2021<br>ESTIMATED<br>REMAINING | 2021<br>PROJECTED<br>YEAR END | % CHANGE<br>CURRENT vs<br>PROJECTED | 2022<br>DEPARTMENT<br>REQUEST | 2022<br>PROPOSED<br>BY MAYOR | 2022<br>FINAL<br>BUDGET | % CHANGE<br>PROJECTED<br>vs PROPOSED |
|-------------------|-----------------------------------------|---------------------------|----------------------------|---------------------------|----------------------------------|--------------------------------|-------------------------------|