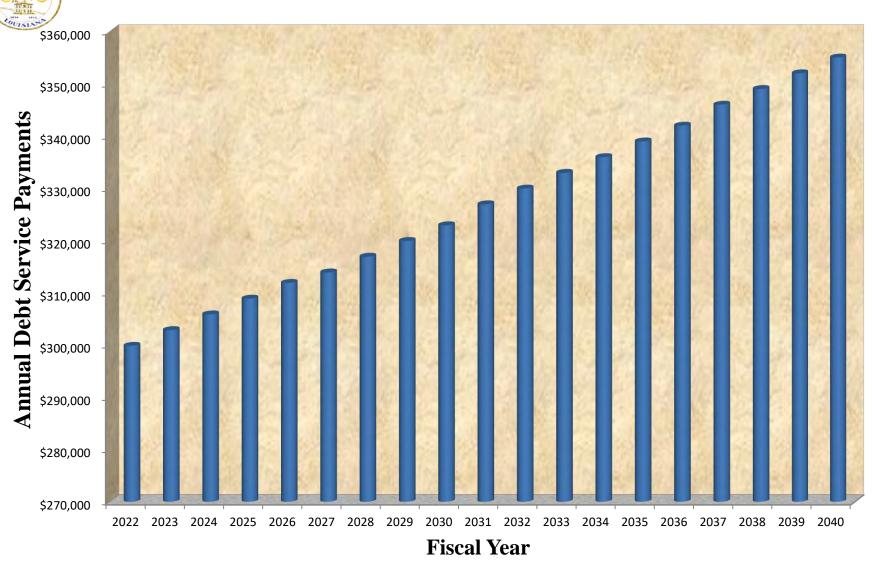

#### CITY OF THIBODAUX 2022 BUDGET

#### DEBT SERVICE FUND

| Revenue:                                     |   |
|----------------------------------------------|---|
| Ad Valorem Taxes                             | 0 |
| Interest Income                              | 0 |
|                                              |   |
| TOTAL                                        | 0 |
|                                              |   |
| Transfers:                                   |   |
| From General Fund                            | 0 |
|                                              |   |
|                                              | _ |
| TOTAL                                        | 0 |
|                                              |   |
| Appropriations from 2021 Fund Balance        | 0 |
|                                              |   |
|                                              |   |
| Total Revenue, Transfers and Appropriations  | 0 |
|                                              |   |
| Budgeted Debt Service Payments:              |   |
| Principal payments                           | 0 |
| Interest payments                            | 0 |
| Paying agent fees                            | 0 |
| TOTAL                                        | 0 |
|                                              |   |
|                                              |   |
| Budgeted Increase (Decrease) in Fund Balance | 0 |
|                                              |   |
| Unappropriated Portion of 2021 Fund Balance  | 0 |
|                                              | - |
|                                              |   |
| 2022 ENDING FUND BALANCE                     | 0 |