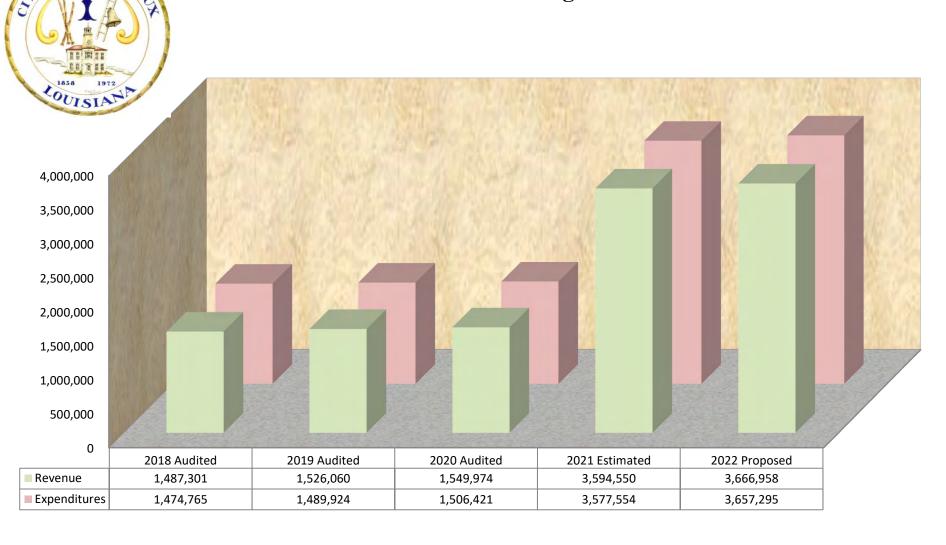

The following is a summary of the 2022 Budget Expenditures:

#### EXPENDITURES:

| Operating Budget                              |     |            |               |
|-----------------------------------------------|-----|------------|---------------|
| General, Forfeiture, Streets, Capital, Loss   | \$  | 20,706,423 |               |
| Federal Program - Section 8                   |     | 1,776,467  |               |
| Federal Program – CDBG                        |     | 96,066     |               |
| Utility Funds                                 |     | 8,841,722  |               |
| Garbage Fund                                  |     | 1,657,295  |               |
| Total Operating Budget                        |     |            | \$33,477,973  |
| Debt Service Funds                            |     |            | 605,956       |
| Capital Outlay                                |     | 6,006,538  |               |
| Federal Program - CDBG Capital Outlay Project |     | 255,000    |               |
| Total Capital Outlay                          |     |            | 6,261,538     |
| Capital Projects                              |     |            | 1,342,347     |
| Gas Purchases                                 |     |            | 1,376,838     |
| TOTAL 2021 BUDGET EXPENDIT                    | URI | ES         | \$ 42,664,652 |

#### REVENUES

Projected revenues for 2022 of \$39,374,548 are estimated to increase by 18.747% over the estimated revenues for 2022. The following is a general overview of the City's revenue:

- Sales tax collections for 2022 are projected to increase 1.28% over the 2021 estimated of \$15,600,000.
- An increase in Grant revenue is expected for 2022 as compared to 2021. The City is estimated to receive \$2,631,584 of grant revenue in 2022 and \$853,544 in 2021.
- Revenues received from Charges for Services of which the majority is garbage, water, sewer, and gas services are expected to increase by 6.52% in 2022 as compared to the 2021 estimate. The 2022 increase includes a proposed CPI increase of 5.3% for water, sewer and gas services as well as a 5% increase for garbage services. The CPI increase is needed in order for the City to pay debt service for major utility projects.

#### **EXPENDITURES**

The total 2022 budgeted expenditure are higher than estimated expenditures for 2021 due to the following:

- A 0.9% increase in total operating expenses partially due to projected increases in insurance as follows:
  - 15.0% increase in general liability insurance
  - 20.0% increase in fire and property insurance
  - 10.0% increase in boiler and machinery insurance
  - 10.0% increase in inland marine insurance
- An increase of 3% in employee salaries
- The City's contribution to Retirement Systems are as follows:
  - 0% effective 07/01/2021 for Municipal Employees Retirement (MERS)
  - 4% decrease effective 07/01/2021 for Municipal Police Employees Retirement (MPERS)
  - 1.2% increase effective 07/01/2021 for Louisiana State Employees Retirement System (LASERS)
- An increase in capital expenditures and projects with the major increase in expenditures due to the North Thibodaux Waterline project and the Trickling Filter Media System at the South Wastewater Treatment Plant. The majority of these projects are funded by grants and federal programs with minimal City match.