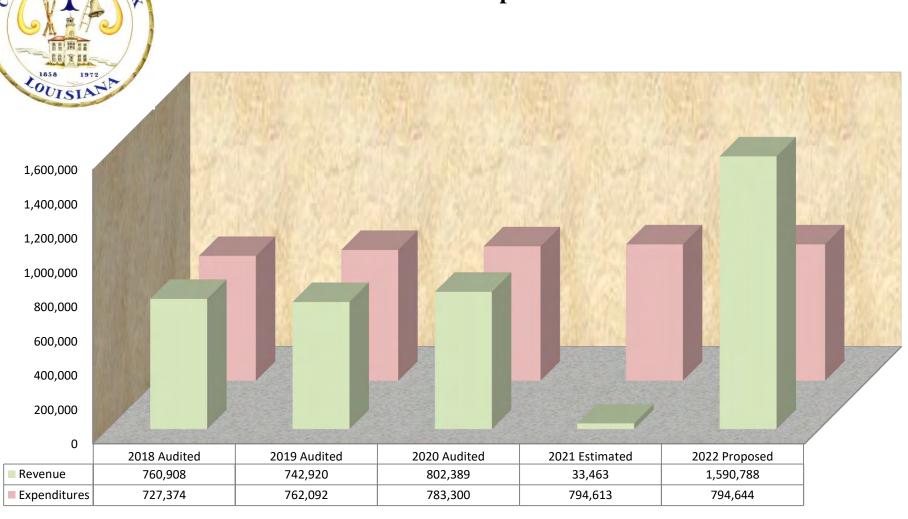

|                           |                            |                           |                                  |                                |                               |                                     |                               |                              |                         |                                      |
|                   |                              |                           |                            |                           |                                  |                                |                               |                                     |                               |                              |                         |                                      |

## **Fire Department**

THIBOD



Dept. No.

Department:

Fund: STREET MAINTENANCE



Division of Activity: SUMMARY

Major Function:

| ACCOUNT<br>NUMBER | EXPENDITURE CLASSIFICATION            | 2020<br>AUDITED<br>AMOUNT | 2021<br>ORIGINAL<br>BUDGET | 2021<br>CURRENT<br>BUDGET | 2021<br>YTD ACTUAL<br>09/30/2021 | 2021<br>ESTIMATED<br>REMAINING | 2021<br>PROJECTED<br>YEAR END | % CHANGE<br>CURRENT vs<br>PROJECTED | 2022<br>DEPARTMENT<br>REQUEST | 2022<br>PROPOSED<br>BY MAYOR | 2022<br>FINAL<br>BUDGET | % CHANGE<br>PROJECTED<br>vs PROPOSED |
|-------------------|---------------------------------------|---------------------------|----------------------------|---------------------------|----------------------------------|--------------------------------|-------------------------------|-------------------------------------|-