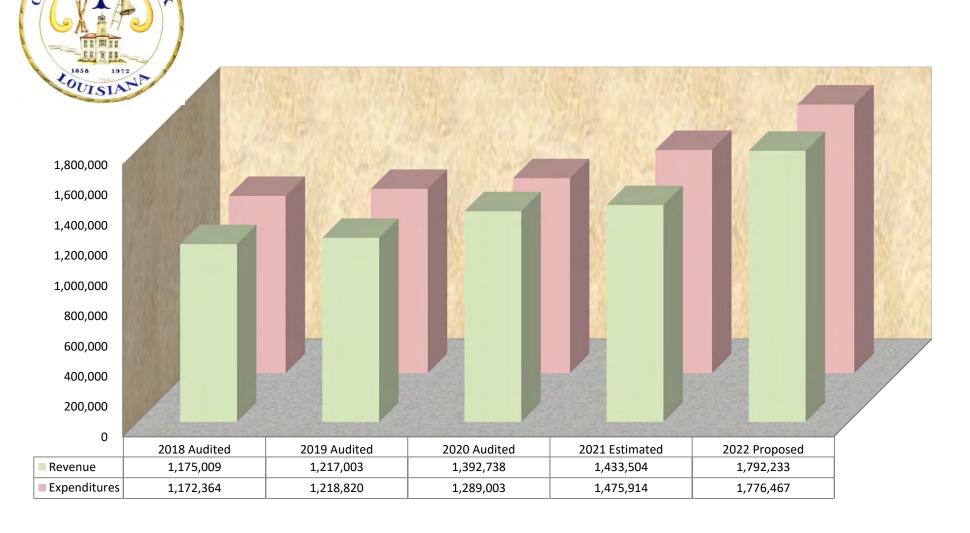

|           |            |          |        |             |
|         |                               |         |          |         |            |           |           |           |            |          |        |             |
|         |                               |         |          |         |            |           |           |           |            |          |        |             |
|         |                               |         |          |         |            |           |           |           |            |          |        |             |
|         |                               |         |          |         |            |           |           |           |            |          |        |             |

## **Section 8 Housing Choice Voucher Program**



#### Department:

Fund: PARISH TRANSPORTATION



#### **2022 ANNUAL BUDGET**

Dept. No.

18

Division of Activity: SUMMARY

Major Function:

| ACCOUNT |                                       | 2020    | 2021     | 2021    | 2021       | 2021      | 2021      | % CHANGE   | 2022       | 2022     | 2022    | % CHANGE    |
|---------|---------------------------------------|---------|----------|---------|------------|-----------|-----------|------------|------------|----------|---------|-------------|
| NUMBER  | EXPENDITURE CLASSIFICATION            | AUDITED | ORIGINAL | CURRENT | YTD ACTUAL | ESTIMATED | PROJECTED | CURRENT vs | DEPARTMENT | PROPOSED | FINAL   | PROJECTED   |
|         |                                       | AMOUNT  | BUDGET   | BUDGET  | 09/30/2021 | REMAINING | YEAR E