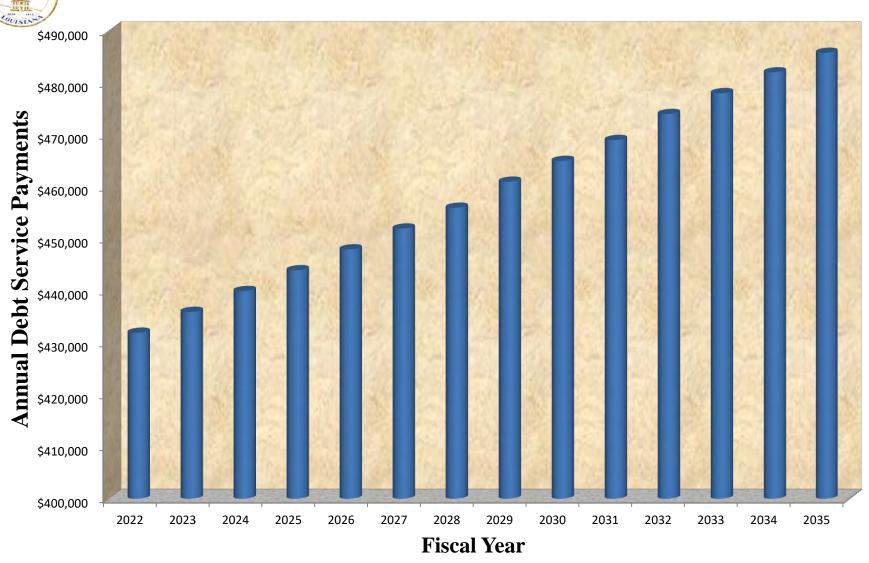

#### CITY OF THIBODAUX 2022 BUDGET

#### DEBT SERVICE FUND

| Revenue:                                     |   |
|----------------------------------------------|---|
| Ad Valorem Taxes                             | 0 |
| Interest Income                              | 0 |
|                                              |   |
| TOTAL                                        | 0 |
|                                              |   |
| Transfers:                                   |   |
| From General Fund                            | 0 |
|                                              |   |
|                                              | _ |
| TOTAL                                        | 0 |
|                                              |   |
| Appropriations from 2021 Fund Balance        | 0 |
|                                              |   |
|                                              |   |
| Total Revenue, Transfers and Appropriations  | 0 |
|                                              |   |
| Budgeted Debt Service Payments:              |   |
| Principal payments                           | 0 |
| Interest payments                            | 0 |
| Paying agent fees                            | 0 |
| TOTAL                                        | 0 |
|                                              |   |
|                                              |   |
| Budgeted Increase (Decrease) in Fund Balance | 0 |
|                                              |   |
| Unappropriated Portion of 2021 Fund Balance  | 0 |
|                                              | - |
|                                              |   |
| 2022 ENDING FUND BALANCE                     | 0 |