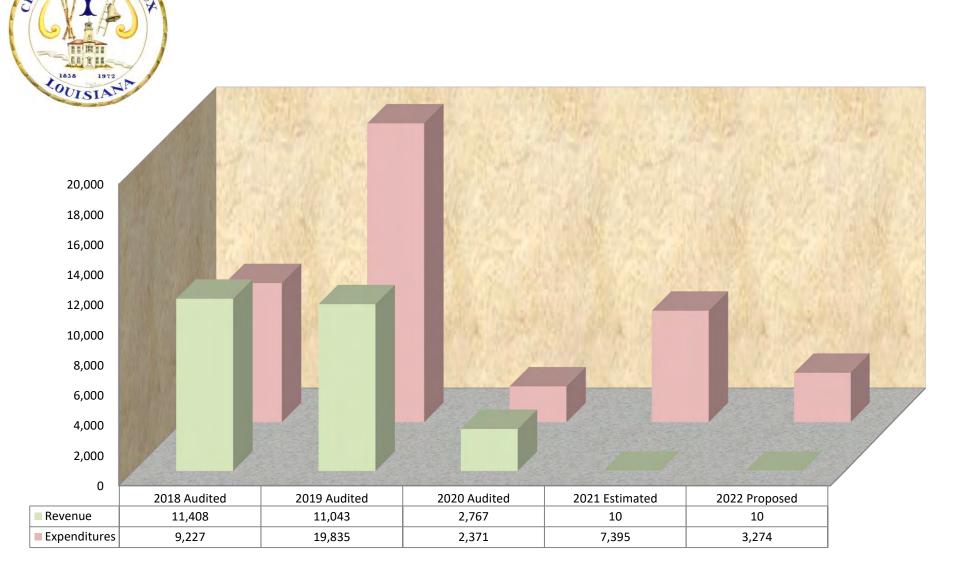

|                           |                            |                           |                                  |                                |                               |                                     |                               |                              |                         |                                      |
|                   |                                 |                           |                            |                           |                                  |                                |                               |                                     |                               |                              |                         |                                      |

## **Police Forfeiture**



Dept. No.

13

Department:

Fund: FIRE DEPARTMENT



Division of Activity: SUMMARY

Major Function:

| ACCOUNT<br>NUMBER | EXPENDITURE CLASSIFICATION            | 2020<br>AUDITED<br>AMOUNT | 2021<br>ORIGINAL<br>BUDGET | 2021<br>CURRENT<br>BUDGET | 2021<br>YTD ACTUAL<br>09/30/2021 | 2021<br>ESTIMATED<br>REMAINING | 2021<br>PROJECTED<br>YEAR END | % CHANGE<br>CURRENT vs<br>PROJECTED | 2022<br>DEPARTMENT<br>REQUEST | 2022<br>PROPOSED<br>BY MAYOR | 2022<br>FINAL<br>BUDGET | % CHANGE<br>PROJECTED<br>vs PROPOSED |
|-------------------|---------------------------------------|---------------------------|----------------------------|---------------------------|----------------------------------|--------------------------------|-------------------------------|-------------------------------------|