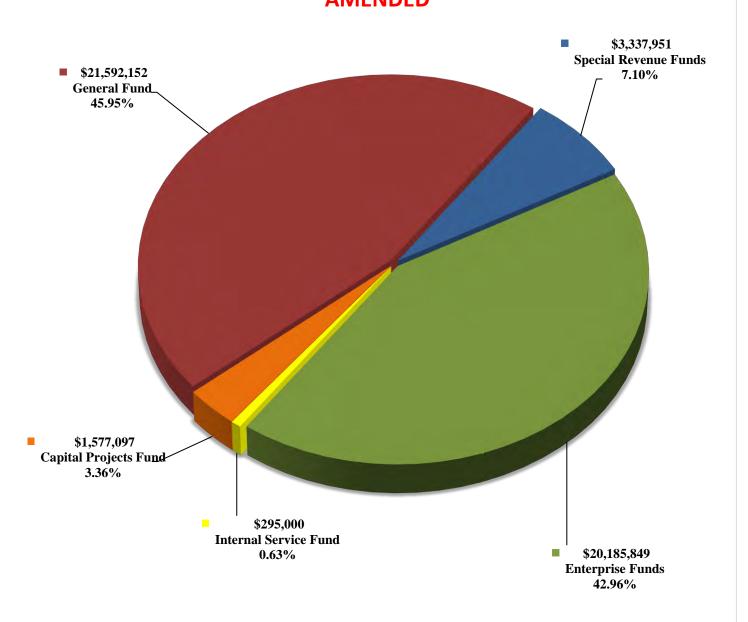

# Total 2022 Appropriations (Expenditures by Fund Type) (Shown as Percentage of Total Expenditures) Total 2022 Expenditures \$46,988,049

Includes Non-Departmental Transfers Out

AMENDED