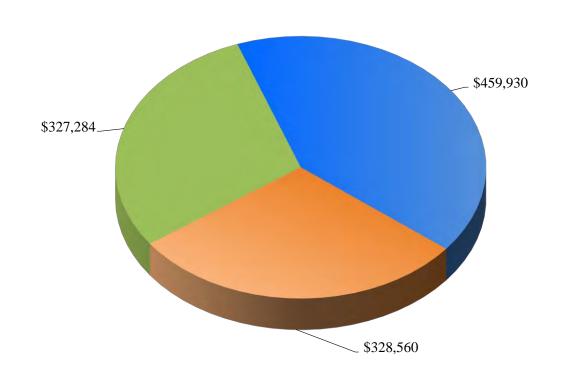

#### 2022 Sources of Revenue (Shown as Percentage of Total in All Funds) Total 2022 Sources of Revenue \$43,447,945