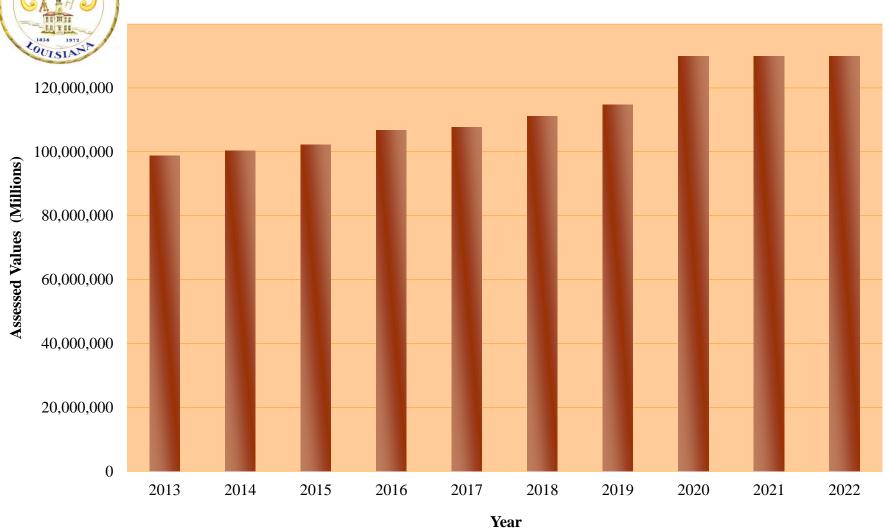

The Assessment Rolls show the taxable assessment of the corporation of the City of Thibodaux for the year of 2021 to be \$125,956,198.00.

The above ordinance having been submitted to a vote, the vote thereon was as follows: