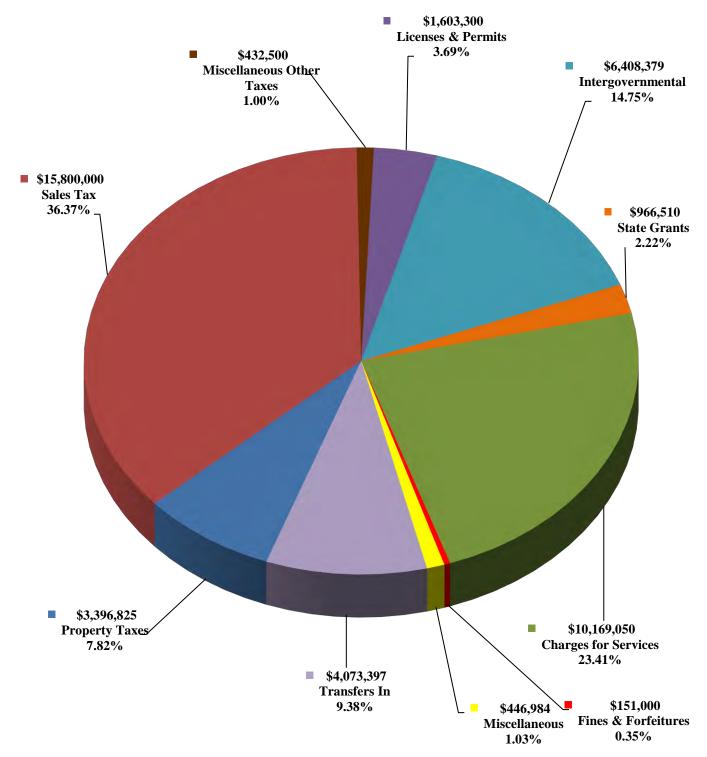

#### 2022 Sources of Revenue (Shown as Percentage of Total in All Funds) Total 2022 Sources of Revenue \$43,447,945

#### REVENUES

Projected revenues for 2022 of \$39,374,548 are estimated to increase by 18.747% over the estimated revenues for 2022. The following is a general overview of the City's revenue:

- Sales tax collections for 2022 are projected to increase 1.28% over the 2021 estimated of \$15,600,000.
- An increase in Grant revenue is expected for 2022 as compared to 2021. The City is estimated to receive \$2,631,584 of grant revenue in 2022 and \$853,544 in 2021.
- Revenues received from Charges for Services of which the majority is garbage, water, sewer, and gas services are expected to increase by 6.52% in 2022 as compared to the 2021 estimate. The 2022 increase includes a proposed CPI increase of 5.3% for water, sewer and gas services as well as a 5% increase for garbage services. The CPI increase is needed in order for the City to pay debt service for major utility projects.