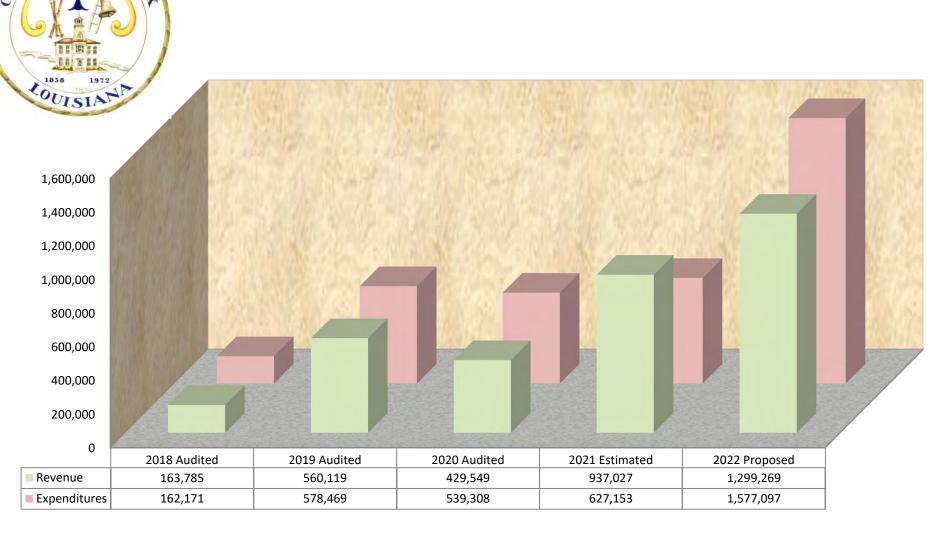

# DEPARTMENT DETAIL

| ACCOUNT<br>NUMBER | EXPENDITURE CLASSIFICATION             | 2020<br>AUDITED<br>AMOUNT | 2021<br>ORIGINAL<br>BUDGET | 2021<br>CURRENT<br>BUDGET | 2021<br>YTD ACTUAL<br>09/30/2021 | 2021<br>ESTIMATED<br>REMAINING | 2021<br>PROJECTED<br>YEAR END | % CHANGE<br>CURRENT vs<br>PROJECTED | 2022<br>DEPARTMENT<br>REQUEST | 2022<br>PROPOSED<br>BY MAYOR | 2022<br>FINAL<br>BUDGET | % CHANGE<br>PROJECTED<br>vs PROPOSED |
|-------------------|----------------------------------------|---------------------------|----------------------------|---------------------------|----------------------------------|--------------------------------|-------------------------------|-------------------------------------|-------------------------------|------------------------------|-------------------------|--------------------------------------|
|                   |                                        |                           |                            |                           |                                  |                                |                               |                                     |                               |                              |                         |                                      |
| 721               | Contractual Services                   | 306                       | 306                        | 306                       | 220                              | 78                             | 298                           | -2.61%                              | 306                           | 306                          | 306                     | 2.68%                                |
| 730               | Drug Testing                           | 0                         | 100                        | 100                       | 0                                | 0                              | 0                             | -100.00%                            | 120                           | 120                          | 120                     | 0.00%                                |
| 730-271           | Drug Testing, COVID                    | 0                         | 0                          | 420                       | 420                              | 0                              | 420                           | 0.00%                               | 420                           | 420                          | 420                     | 0.00%                                |
| 731               | Audit Fees                             | 60,560                    | 69,875                     | 69,875                    | 64,875                           | 5,000                          | 69,875                        | 0.00%                               | 71,540                        | 71,540                       | 71,540                  | 2.38%                                |
| 734               | Professional Fees                      | 0                         | 10,000                     | 8,000                     | 0                                | 2,000                          | 2,000                         | -75.00%                             | 8,000                         | 8,000                        | 8,000                   | 300.00%                              |
|                   | TOTAL OUTSIDE SERVICES                 | 60,866                    | 80,281                     | 78,701                    | 65,515                           | 7,078                          | 72,593                        | -7.76%                              | 80,386                        | 80,386                       | 80,386                  | 10.74%                               |
| 742               | Insurance                              | 11,711                    | 9,425                      | 9,523                     | 9,523                            | 0                              | 9,523                         | 0.00%                               | 10,781                        | 10,781                       | 10,781                  | 13.21%                               |
| 743               | Publishing Expense                     | 8,990                     | 21,000                     | 21,000                    | 7,665                            | 10,335                         | 18,000                        | -14.29%                             | 21,000                        | 21,000                       | 21,000                  | 16.67%                               |
| 746-143           | Retired Employee Health Insurance OPEB | 9,056                     | 7,721                      | 7,721                     | 5,704                            | 2,020                          | 7,724                         | 0.04%                               | 9,167                         | 9,167                        | 9,167                   | 18.68%                               |
|                   | TOTAL GENERAL OPERATING EXPENSES       | 29,757                    | 38,146                     | 38,244                    | 22,892                           | 12,355                         | 35,247                        | -7.84%                              | 40,948                        | 40,948                       | 40,948                  | 16.17%                               |
| 762               | Training & Seminars                    | 0                         | 3,000                      | 3,000                     | 215                              | 1,285                          | 1,500                         | -50.00%                             | 3,000                         | 3,000                        | 3,000                   | 100.00%                              |
| 764               | Dues & Subscriptions                   | 2,361                     | 2,510                      | 2,510                     | 1,677                            | 823                            | 2,500                         | -0.40%                              | 2,500                         | 2,500                        | 2,500                   | 0.00%                                |
| 771               | Travel                                 | 0                         | 2,500                      | 1,560                     | 0                                | 1,000                          | 1,000                         | -35.90%                             | 2,500                         | 2,500                        | 2,500                   | 150.00%                              |
| 779               | Other Sundry Expense                   | 555                       | 800                        | 800                       | 649                              | 151                            | 800                           | 0.00%                               | 800                           | 800                          | 800                     | 0.00%                                |
|                   | TOTAL GENERAL MISCELLANEOUS EXPENSE    | 2,916                     | 8,810                      | 7,870                     | 2,541                            | 3,259                          | 5,800                         | -26.30%                             | 8,800                         | 8,800                        | 8,800                   | 51.72%                               |
|                   | DEPARTMENT TOTAL                       | 374,361                   | 429,032                    | 422,354                   | 303,265                          | 107,382                        | 410,647                       | -2.77%                              | 434,084                       | 434,084                      | 434,084                 | 5.71%                                |
|                   |                                        |                           |                            |                           |                                  |                                |                               |                                     |                               |                              |                         |                                      |
|                   |                                        |                           |                            |                           |                                  |                                |                               |                                     |                               |                              |                         |                                      |
|                   |                                        |                           |                            |                           |                                  |                                |                               |                                     |                               |                              |                         |                                      |
|                   |                                        |                           |                            |                           |                                  |                                |                               |                                     |                               |                              |                         |                                      |
|                   |                                        |                           |                            |                           |                                  |                                |                               |                                     |                               |                              |                         |                                      |
|                   |                                        |                           |                            |                           |                                  |                                |                               |                                     |                               |                              |                         |                                      |

Department: CITY COUNCIL

Fund: GENERAL

Division of Activity: LEGISLATIVE BRANCH

Major Function: GENERAL GOVERNMENT

# DEPARTMENT DETAIL

|                                 |         | SIA                            | 22.7     | INILITI DETAIL             |                               |                               |                              |                         |
|---------------------------------|---------|--------------------------------|----------|----------------------------|-------------------------------|-------------------------------|------------------------------|-------------------------|
| EMPLOYEE POSITION               | CURRENT | PERSONNEL<br>AGENCY<br>REQUEST | PROPOSED | 2021<br>ORIGINAL<br>BUDGET | 2021<br>PROJECTED<br>YEAR END | 2022<br>DEPARTMENT<br>REQUEST | 2022<br>PROPOSED<br>BY MAYOR | 2022<br>FINAL<br>BUDGET |
|                                 |         |                                |          |                            |                               |                               |                              |                         |
| Councilman A                    | 1       | 1                              | 1        | 12,700                     | 12,700                        | 12,700                        | 12,700                       | 12,700                  |
| Councilman B                    | 1       | 1                              | 1        | 12,700                     | 12,700                        | 12,700                        | 12,700                       | 12,700                  |
| Councilman C                    | 1       | 1                              | 1        | 12,700                     | 12,700                        | 12,700                        | 12,700                       | 12,700                  |
| Councilman D (At Large)         | 1       | 1                              | 1        | 14,100                     | 14,100                        | 14,100                        | 14,100                       | 14,100                  |
| Councilman E (At Large)         | 1       | 1                              | 1        | 14,100                     | 14,100                        | 14,100                        | 14,100                       | 14,100                  |
| Council Administrator           | 1       | 1                              | 1        | 71,354                     | 71,741                        | 73,210                        | 73,210                       | 73,210                  |
| Assistant Council Administrator | 1       | 1                              | 1        | 43,093                     | 42,349                        | 44,255                        | 44,255                       | 44,255                  |
| TOTAL POSITIONS                 | 7       | 7                              | 7        |                            |                               |                               |                              |                         |
|                                 |         |                                |          |                            |                               |                               |                              |                         |
| SALARIES                        |         |                                |          | 180,747                    | 180,390                       | 183,765                       | 183,765                      | 183,765                 |
|                                 |         |                                |          |                            |                               |                               |                              |                         |
| REIMBURSEMENTS                  |         |                                |          | 0                          | 0                             | 0                             | 0                            | 0                       |
|                                 |         |                                |          |                            |                               |                               |                              |                         |
| OVERTIME                        |         |                                |          | 500                        | 200                           | 500                           | 500                          | 500                     |
|                                 |         |                                |          |                            |                               |                               |                              |                         |
| TOTAL                           |         |                                |          | 181,247                    | 180,590                       | 184,265                       | 184,265                      | 184,265                 |
|                                 |         |                                |          |                            |                               |                               |                              |                         |
|                                 |         |                                |          |                            |                               |                               |                              |                         |
|                                 |         |                                |          |                            |                               |                               |                              |                         |
|                                 |         |                                |          |                            |                               |                               |                              |                         |
|                                 |         |                                |          |                            |                               |                               |                              |                         |
|                                 |         |                                |          |                            |                               |                               |                              |                         |
|                                 |         |                                |          |                            |                               |                               |                              |                         |
|                                 |         |                                |          |                            |                               |                               |                              |                         |
|                                 |         |                                |          |                            |                               |                               |                              |                         |
|                                 |         |                                |          |                            |                               |                               |                              |                         |
|                                 |         |                                |          |                            |                               |                               |                              |                         |
|                                 |         |                                |          |                            |                               |                               |                              |                         |

38

Department: MAYOR

Fund: GENERAL

Division of Activity: EXECUTIVE BRANCH

Major Function: GENERAL GOVERNMENT

# DEPARTMENT DETAIL

| ACCOUNT<br>NUMBER | EXPENDITURE CLASSIFICATION             | 2020<br>AUDITED<br>AMOUNT | 2021<br>ORIGINAL<br>BUDGET | 2021<br>CURRENT<br>BUDGET | 2021<br>YTD ACTUAL<br>09/30/2021 | 2021<br>ESTIMATED<br>REMAINING | 2021<br>PROJECTED<br>YEAR END | % CHANGE<br>CURRENT vs<br>PROJECTED | 2022<br>DEPARTMENT<br>REQUEST | 2022<br>PROPOSED<br>BY MAYOR | 2022<br>FINAL<br>BUDGET | % CHANGE<br>PROJECTED<br>vs PROPOSED |
|-------------------|----------------------------------------|---------------------------|----------------------------|---------------------------|----------------------------------|--------------------------------|-------------------------------|-------------------------------------|-------------------------------|------------------------------|-------------------------|--------------------------------------|
|                   |                                        |                           |                            |                           |                                  |                                |                               |                                     |                               |                              |                         |                                      |
| 601               | Salaries, Permanent Employees          | 171,885                   | 198,558                    | 192,823                   | 133,469                          | 57,289                         | 190,758                       | -1.07%                              | 202,187                       | 202,187                      | 202,187                 | 5.99%                                |
| 604               | FICA Expense                           | 318                       | 1,000                      | 904                       | 552                              | 287                            | 839                           | -7.19%                              | 1,026                         | 1,026                        | 1,026                   | 22.29%                               |
| 606               | Employee Health Insurance              | 22,551                    | 27,744                     | 27,744                    | 19,646                           | 8,287                          | 27,933                        | 0.68%                               | 32,056                        | 32,056                       | 32,056                  | 14.76%                               |
| 607               | Employee Dental Insurance              | 1,220                     | 1,289                      | 1,289                     | 955                              | 334                            | 1,289                         | 0.00%                               | 1,372                         | 1,372                        | 1,372                   | 6.44%                                |
| 608               | Employee Life Insurance                | 475                       | 474                        | 474                       | 356                              | 118                            | 474                           | 0.00%                               | 474                           | 474                          | 474                     | 0.00%                                |
| 610               | Medicare Expense                       | 2,429                     | 2,879                      | 2,879                     | 1,818                            | 1,055                          | 2,873                         | -0.21%                              | 2,932                         | 2,932                        | 2,932                   | 2.05%                                |
| 615               | Municipal Employee Retirement          | 28,595                    | 29,415                     | 29,415                    | 21,544                           | 8,521                          | 30,065                        | 2.21%                               | 30,455                        | 30,455                       | 30,455                  | 1.30%                                |
| 617               | Deferred Compensation - Employer       | 18,499                    | 19,345                     | 23,375                    | 16,829                           | 6,544                          | 23,373                        | -0.01%                              | 20,028                        | 20,028                       | 20,028                  | -14.31%                              |
| 618               | Long Term Disability                   | 800                       | 766                        | 766                       | 602                              | 168                            | 770                           | 0.52%                               | 781                           | 781                          | 781                     | 1.43%                                |
| 619               | Compensated Absences                   | 11,924                    | 0                          | 5,735                     | 5,735                            | 0                              | 5,735                         | 0.00%                               | 0                             | 0                            | 0                       | -100.00%                             |
| 621               | Workmen's Compensation                 | 403                       | 527                        | 527                       | 276                              | 180                            | 456                           | -13.47%                             | 488                           | 488                          | 488                     | 7.02%                                |
| 622-242           | Wellness - Fitness Reimbursement       | 366                       | 1,465                      | 1,465                     | 244                              | 245                            | 489                           | -66.62%                             | 1,465                         | 1,465                        | 1,465                   | 199.59%                              |
|                   | TOTAL PERSONNEL EXPENSE                | 259,465                   | 283,462                    | 287,396                   | 202,026                          | 83,028                         | 285,054                       | -0.81%                              | 293,264                       | 293,264                      | 293,264                 | 2.88%                                |
|                   |                                        |                           |                            |                           |                                  |                                |                               |                                     |                               |                              |                         |                                      |
| 631               | Operating Supplies                     | 1,741                     | 3,500                      | 3,500                     | 1,000                            | 1,000                          | 2,000                         | -42.86%                             | 3,500                         | 3,500                        | 3,500                   | 75.00%                               |
| 633               | Printed Forms                          | 0                         | 1,000                      | 1,000                     | 439                              | 311                            | 750                           | -25.00%                             | 1,000                         | 1,000                        | 1,000                   | 33.33%                               |
| 634               | Postage                                | 142                       | 500                        | 500                       | 16                               | 184                            | 200                           | -60.00%                             | 500                           | 500                          | 500                     | 150.00%                              |
| 646               | Assets not Capitalized                 | 238                       | 2,000                      | 4,486                     | 4,486                            | 0                              | 4,486                         | 0.00%                               | 3,000                         | 3,000                        | 3,000                   | -33.13%                              |
|                   | TOTAL OPERATING EXPENSE                | 2,121                     | 7,000                      | 9,486                     | 5,941                            | 1,495                          | 7,436                         | -21.61%                             | 8,000                         | 8,000                        | 8,000                   | 7.58%                                |
|                   |                                        |                           |                            |                           |                                  |                                |                               |                                     |                               |                              |                         |                                      |
| 681-9             | Repairs & Maintenance, Other Equipment | 170                       | 500                        | 467                       | 0                                | 200                            | 200                           | -57.17%                             | 500                           | 500                          | 500                     | 150.00%                              |
| 684               | Auto Allowance                         | 8,400                     | 8,400                      | 8,400                     | 6,300                            | 2,100                          | 8,400                         | 0.00%                               | 8,400                         | 8,400                        | 8,400                   | 0.00%                                |
| 685               | Equipment Rental                       | 1,940                     | 3,500                      | 3,500                     | 1,515                            | 985                            | 2,500                         | -28.57%                             | 3,500                         | 3,500                        | 3,500                   | 40.00%                               |
|                   | TOTAL VEHICULAR & OTHER EQUIPMENT      | 10,510                    | 12,400                     | 12,367                    | 7,815                            | 3,285                          | 11,100                        | -10.25%                             | 12,400                        | 12,400                       | 12,400                  | 11.71%                               |
|                   |                                        |                           |                            |                           |                                  |                                |                               |                                     |                               |                              |                         |                                      |
| 712               | Telecommunications                     | 5,278                     | 5,560                      | 6,510                     | 4,155                            | 2,355                          | 6,510                         | 0.00%                               | 6,510                         | 6,510                        | 6,510                   | 0.00%                                |
|                   | TOTAL BUILDING EXPENSE                 | 5,278                     | 5,560                      | 6,510                     | 4,155                            | 2,355                          | 6,510                         | 0.00%                               | 6,510                         | 6,510                        | 6,510                   | 0.00%                                |
|                   |                                        |                           |                            |                           |                                  |                                |                               |                                     |                               |                              |                         |                                      |

Department: MAYOR

Fund: GENERAL

Division of Activity: EXECUTIVE BRANCH

Major Function: GENERAL GOVERNMENT

# DEPARTMENT DETAIL

| EXPENDITURE CLASSIFICATION             | 2020<br>AUDITED<br>AMOUNT                                                                                                                                                                                                                                                                                                          | 2021<br>ORIGINAL<br>BUDGET                                                                                                                                                                                                                                                                                                                                                                                                                                                                                                                                                                                                                                                                                                                                                           | 2021<br>CURRENT<br>BUDGET                                                                                                                                                                                                                                                                                                                                                                                                                                                                                                                                                                                                                                                                                                                                                                                                                                                                                                                                                                                                          | 2021<br>YTD ACTUAL<br>09/30/2021                                                                                                                                                                                                                                                                                                                                                                                                                                                                                                                                                                                                                                                                                                                                                                                                                                                                                                                                                                                                                                                                                                                                                                         | 2021<br>ESTIMATED<br>REMAINING                                                                                                                                                                                                                                                                                                                                                                                                                                                                                                                                                                                                                                                                                                                                                                                                                                                                                                                                                                                                                                                                                                                                                                                                         | 2021<br>PROJECTED<br>YEAR END | % CHANGE<br>CURRENT vs<br>PROJECTED                                                                                                                                                                                                                                                                                                                                                                                                                                                                                                                                                                                                                                                                                                                                                                                                                                                                                                                                                                                                                                                                                                                                                                                                                                                                                                                                                                                                                                                                                                                                                                                                                                                                                                                                                                                                                                                                                                                                                                                                                                                                                        | 2022<br>DEPARTMENT<br>REQUEST                                                                                                                                                                                                                                                                                                                                                                                                                                                                                                                                                                                                                                                                                                                                                                                                                                                                                                                                                                                                                                                                                                                                                                                                                                                                                                                                                                                                                                                                                                                                                                                                                                                                                                                                                                                                                                                                                                                                                                                                                                                                                                | 2022<br>PROPOSED<br>BY MAYOR                                                                                                                                                                                                                                                                                                                                                                                                                                                                                                                                                                                                                                                                                                                                                                                                                                                                                                                                                                                                                                                                                                                                                                                                                                                                                                                                                                                                                                                                                                                                                                                                                                                                                                                                                                                                                                                                                                                                                                                                                                                                                              | 2022<br>FINAL<br>BUDGET                                                                                                                                                                                                                                                                                                                                                                                                                                                                                                                                                                                                                                                                                                                                                                                                                                                                                                                                                                                                                                                                                                                                                                                                                                                                                                                                                                                                                                                                                                                                                                                                                                                                                                                                                                                                                                                                                                                                                                                                                                                                                                      | % CHANGE<br>PROJECTED<br>vs PROPOSED                                                                                                                                                                                                                                                                                                                                                                                                                                                                                                                                                                                                                                                                                                                                                                                                                                                                                                                                                                                                                                                                                                                                                                                                                                                                                                                                                                                                                                                                                                                                                                                                                                                                                                                                                                                                                                                                                                                                                                                                                                                                                         |
|----------------------------------------|------------------------------------------------------------------------------------------------------------------------------------------------------------------------------------------------------------------------------------------------------------------------------------------------------------------------------------|--------------------------------------------------------------------------------------------------------------------------------------------------------------------------------------------------------------------------------------------------------------------------------------------------------------------------------------------------------------------------------------------------------------------------------------------------------------------------------------------------------------------------------------------------------------------------------------------------------------------------------------------------------------------------------------------------------------------------------------------------------------------------------------|------------------------------------------------------------------------------------------------------------------------------------------------------------------------------------------------------------------------------------------------------------------------------------------------------------------------------------------------------------------------------------------------------------------------------------------------------------------------------------------------------------------------------------------------------------------------------------------------------------------------------------------------------------------------------------------------------------------------------------------------------------------------------------------------------------------------------------------------------------------------------------------------------------------------------------------------------------------------------------------------------------------------------------|----------------------------------------------------------------------------------------------------------------------------------------------------------------------------------------------------------------------------------------------------------------------------------------------------------------------------------------------------------------------------------------------------------------------------------------------------------------------------------------------------------------------------------------------------------------------------------------------------------------------------------------------------------------------------------------------------------------------------------------------------------------------------------------------------------------------------------------------------------------------------------------------------------------------------------------------------------------------------------------------------------------------------------------------------------------------------------------------------------------------------------------------------------------------------------------------------------|----------------------------------------------------------------------------------------------------------------------------------------------------------------------------------------------------------------------------------------------------------------------------------------------------------------------------------------------------------------------------------------------------------------------------------------------------------------------------------------------------------------------------------------------------------------------------------------------------------------------------------------------------------------------------------------------------------------------------------------------------------------------------------------------------------------------------------------------------------------------------------------------------------------------------------------------------------------------------------------------------------------------------------------------------------------------------------------------------------------------------------------------------------------------------------------------------------------------------------------|-------------------------------|----------------------------------------------------------------------------------------------------------------------------------------------------------------------------------------------------------------------------------------------------------------------------------------------------------------------------------------------------------------------------------------------------------------------------------------------------------------------------------------------------------------------------------------------------------------------------------------------------------------------------------------------------------------------------------------------------------------------------------------------------------------------------------------------------------------------------------------------------------------------------------------------------------------------------------------------------------------------------------------------------------------------------------------------------------------------------------------------------------------------------------------------------------------------------------------------------------------------------------------------------------------------------------------------------------------------------------------------------------------------------------------------------------------------------------------------------------------------------------------------------------------------------------------------------------------------------------------------------------------------------------------------------------------------------------------------------------------------------------------------------------------------------------------------------------------------------------------------------------------------------------------------------------------------------------------------------------------------------------------------------------------------------------------------------------------------------------------------------------------------------|------------------------------------------------------------------------------------------------------------------------------------------------------------------------------------------------------------------------------------------------------------------------------------------------------------------------------------------------------------------------------------------------------------------------------------------------------------------------------------------------------------------------------------------------------------------------------------------------------------------------------------------------------------------------------------------------------------------------------------------------------------------------------------------------------------------------------------------------------------------------------------------------------------------------------------------------------------------------------------------------------------------------------------------------------------------------------------------------------------------------------------------------------------------------------------------------------------------------------------------------------------------------------------------------------------------------------------------------------------------------------------------------------------------------------------------------------------------------------------------------------------------------------------------------------------------------------------------------------------------------------------------------------------------------------------------------------------------------------------------------------------------------------------------------------------------------------------------------------------------------------------------------------------------------------------------------------------------------------------------------------------------------------------------------------------------------------------------------------------------------------|---------------------------------------------------------------------------------------------------------------------------------------------------------------------------------------------------------------------------------------------------------------------------------------------------------------------------------------------------------------------------------------------------------------------------------------------------------------------------------------------------------------------------------------------------------------------------------------------------------------------------------------------------------------------------------------------------------------------------------------------------------------------------------------------------------------------------------------------------------------------------------------------------------------------------------------------------------------------------------------------------------------------------------------------------------------------------------------------------------------------------------------------------------------------------------------------------------------------------------------------------------------------------------------------------------------------------------------------------------------------------------------------------------------------------------------------------------------------------------------------------------------------------------------------------------------------------------------------------------------------------------------------------------------------------------------------------------------------------------------------------------------------------------------------------------------------------------------------------------------------------------------------------------------------------------------------------------------------------------------------------------------------------------------------------------------------------------------------------------------------------|------------------------------------------------------------------------------------------------------------------------------------------------------------------------------------------------------------------------------------------------------------------------------------------------------------------------------------------------------------------------------------------------------------------------------------------------------------------------------------------------------------------------------------------------------------------------------------------------------------------------------------------------------------------------------------------------------------------------------------------------------------------------------------------------------------------------------------------------------------------------------------------------------------------------------------------------------------------------------------------------------------------------------------------------------------------------------------------------------------------------------------------------------------------------------------------------------------------------------------------------------------------------------------------------------------------------------------------------------------------------------------------------------------------------------------------------------------------------------------------------------------------------------------------------------------------------------------------------------------------------------------------------------------------------------------------------------------------------------------------------------------------------------------------------------------------------------------------------------------------------------------------------------------------------------------------------------------------------------------------------------------------------------------------------------------------------------------------------------------------------------|------------------------------------------------------------------------------------------------------------------------------------------------------------------------------------------------------------------------------------------------------------------------------------------------------------------------------------------------------------------------------------------------------------------------------------------------------------------------------------------------------------------------------------------------------------------------------------------------------------------------------------------------------------------------------------------------------------------------------------------------------------------------------------------------------------------------------------------------------------------------------------------------------------------------------------------------------------------------------------------------------------------------------------------------------------------------------------------------------------------------------------------------------------------------------------------------------------------------------------------------------------------------------------------------------------------------------------------------------------------------------------------------------------------------------------------------------------------------------------------------------------------------------------------------------------------------------------------------------------------------------------------------------------------------------------------------------------------------------------------------------------------------------------------------------------------------------------------------------------------------------------------------------------------------------------------------------------------------------------------------------------------------------------------------------------------------------------------------------------------------------|
|                                        |                                                                                                                                                                                                                                                                                                                                    |                                                                                                                                                                                                                                                                                                                                                                                                                                                                                                                                                                                                                                                                                                                                                                                      |                                                                                                                                                                                                                                                                                                                                                                                                                                                                                                                                                                                                                                                                                                                                                                                                                                                                                                                                                                                                                                    |                                                                                                                                                                                                                                                                                                                                                                                                                                                                                                                                                                                                                                                                                                                                                                                                                                                                                                                                                                                                                                                                                                                                                                                                          |                                                                                                                                                                                                                                                                                                                                                                                                                                                                                                                                                                                                                                                                                                                                                                                                                                                                                                                                                                                                                                                                                                                                                                                                                                        |                               |                                                                                                                                                                                                                                                                                                                                                                                                                                                                                                                                                                                                                                                                                                                                                                                                                                                                                                                                                                                                                                                                                                                                                                                                                                                                                                                                                                                                                                                                                                                                                                                                                                                                                                                                                                                                                                                                                                                                                                                                                                                                                                                            |                                                                                                                                                                                                                                                                                                                                                                                                                                                                                                                                                                                                                                                                                                                                                                                                                                                                                                                                                                                                                                                                                                                                                                                                                                                                                                                                                                                                                                                                                                                                                                                                                                                                                                                                                                                                                                                                                                                                                                                                                                                                                                                              |                                                                                                                                                                                                                                                                                                                                                                                                                                                                                                                                                                                                                                                                                                                                                                                                                                                                                                                                                                                                                                                                                                                                                                                                                                                                                                                                                                                                                                                                                                                                                                                                                                                                                                                                                                                                                                                                                                                                                                                                                                                                                                                           |                                                                                                                                                                                                                                                                                                                                                                                                                                                                                                                                                                                                                                                                                                                                                                                                                                                                                                                                                                                                                                                                                                                                                                                                                                                                                                                                                                                                                                                                                                                                                                                                                                                                                                                                                                                                                                                                                                                                                                                                                                                                                                                              |                                                                                                                                                                                                                                                                                                                                                                                                                                                                                                                                                                                                                                                                                                                                                                                                                                                                                                                                                                                                                                                                                                                                                                                                                                                                                                                                                                                                                                                                                                                                                                                                                                                                                                                                                                                                                                                                                                                                                                                                                                                                                                                              |
| Contractual Services                   | 149                                                                                                                                                                                                                                                                                                                                | 149                                                                                                                                                                                                                                                                                                                                                                                                                                                                                                                                                                                                                                                                                                                                                                                  | 149                                                                                                                                                                                                                                                                                                                                                                                                                                                                                                                                                                                                                                                                                                                                                                                                                                                                                                                                                                                                                                | 110                                                                                                                                                                                                                                                                                                                                                                                                                                                                                                                                                                                                                                                                                                                                                                                                                                                                                                                                                                                                                                                                                                                                                                                                      | 39                                                                                                                                                                                                                                                                                                                                                                                                                                                                                                                                                                                                                                                                                                                                                                                                                                                                                                                                                                                                                                                                                                                                                                                                                                     | 149                           | 0.00%                                                                                                                                                                                                                                                                                                                                                                                                                                                                                                                                                                                                                                                                                                                                                                                                                                                                                                                                                                                                                                                                                                                                                                                                                                                                                                                                                                                                                                                                                                                                                                                                                                                                                                                                                                                                                                                                                                                                                                                                                                                                                                                      | 149                                                                                                                                                                                                                                                                                                                                                                                                                                                                                                                                                                                                                                                                                                                                                                                                                                                                                                                                                                                                                                                                                                                                                                                                                                                                                                                                                                                                                                                                                                                                                                                                                                                                                                                                                                                                                                                                                                                                                                                                                                                                                                                          | 149                                                                                                                                                                                                                                                                                                                                                                                                                                                                                                                                                                                                                                                                                                                                                                                                                                                                                                                                                                                                                                                                                                                                                                                                                                                                                                                                                                                                                                                                                                                                                                                                                                                                                                                                                                                                                                                                                                                                                                                                                                                                                                                       | 149                                                                                                                                                                                                                                                                                                                                                                                                                                                                                                                                                                                                                                                                                                                                                                                                                                                                                                                                                                                                                                                                                                                                                                                                                                                                                                                                                                                                                                                                                                                                                                                                                                                                                                                                                                                                                                                                                                                                                                                                                                                                                                                          | 0.00%                                                                                                                                                                                                                                                                                                                                                                                                                                                                                                                                                                                                                                                                                                                                                                                                                                                                                                                                                                                                                                                                                                                                                                                                                                                                                                                                                                                                                                                                                                                                                                                                                                                                                                                                                                                                                                                                                                                                                                                                                                                                                                                        |
| Drug Testing                           | 0                                                                                                                                                                                                                                                                                                                                  | 200                                                                                                                                                                                                                                                                                                                                                                                                                                                                                                                                                                                                                                                                                                                                                                                  | 200                                                                                                                                                                                                                                                                                                                                                                                                                                                                                                                                                                                                                                                                                                                                                                                                                                                                                                                                                                                                                                | 0                                                                                                                                                                                                                                                                                                                                                                                                                                                                                                                                                                                                                                                                                                                                                                                                                                                                                                                                                                                                                                                                                                                                                                                                        | 0                                                                                                                                                                                                                                                                                                                                                                                                                                                                                                                                                                                                                                                                                                                                                                                                                                                                                                                                                                                                                                                                                                                                                                                                                                      | 0                             | -100.00%                                                                                                                                                                                                                                                                                                                                                                                                                                                                                                                                                                                                                                                                                                                                                                                                                                                                                                                                                                                                                                                                                                                                                                                                                                                                                                                                                                                                                                                                                                                                                                                                                                                                                                                                                                                                                                                                                                                                                                                                                                                                                                                   | 240                                                                                                                                                                                                                                                                                                                                                                                                                                                                                                                                                                                                                                                                                                                                                                                                                                                                                                                                                                                                                                                                                                                                                                                                                                                                                                                                                                                                                                                                                                                                                                                                                                                                                                                                                                                                                                                                                                                                                                                                                                                                                                                          | 240                                                                                                                                                                                                                                                                                                                                                                                                                                                                                                                                                                                                                                                                                                                                                                                                                                                                                                                                                                                                                                                                                                                                                                                                                                                                                                                                                                                                                                                                                                                                                                                                                                                                                                                                                                                                                                                                                                                                                                                                                                                                                                                       | 240                                                                                                                                                                                                                                                                                                                                                                                                                                                                                                                                                                                                                                                                                                                                                                                                                                                                                                                                                                                                                                                                                                                                                                                                                                                                                                                                                                                                                                                                                                                                                                                                                                                                                                                                                                                                                                                                                                                                                                                                                                                                                                                          | 0.00%                                                                                                                                                                                                                                                                                                                                                                                                                                                                                                                                                                                                                                                                                                                                                                                                                                                                                                                                                                                                                                                                                                                                                                                                                                                                                                                                                                                                                                                                                                                                                                                                                                                                                                                                                                                                                                                                                                                                                                                                                                                                                                                        |
| Drug Testing, COVID                    | 0                                                                                                                                                                                                                                                                                                                                  | 0                                                                                                                                                                                                                                                                                                                                                                                                                                                                                                                                                                                                                                                                                                                                                                                    | 840                                                                                                                                                                                                                                                                                                                                                                                                                                                                                                                                                                                                                                                                                                                                                                                                                                                                                                                                                                                                                                | 840                                                                                                                                                                                                                                                                                                                                                                                                                                                                                                                                                                                                                                                                                                                                                                                                                                                                                                                                                                                                                                                                                                                                                                                                      | 0                                                                                                                                                                                                                                                                                                                                                                                                                                                                                                                                                                                                                                                                                                                                                                                                                                                                                                                                                                                                                                                                                                                                                                                                                                      | 840                           | 0.00%                                                                                                                                                                                                                                                                                                                                                                                                                                                                                                                                                                                                                                                                                                                                                                                                                                                                                                                                                                                                                                                                                                                                                                                                                                                                                                                                                                                                                                                                                                                                                                                                                                                                                                                                                                                                                                                                                                                                                                                                                                                                                                                      | 630                                                                                                                                                                                                                                                                                                                                                                                                                                                                                                                                                                                                                                                                                                                                                                                                                                                                                                                                                                                                                                                                                                                                                                                                                                                                                                                                                                                                                                                                                                                                                                                                                                                                                                                                                                                                                                                                                                                                                                                                                                                                                                                          | 630                                                                                                                                                                                                                                                                                                                                                                                                                                                                                                                                                                                                                                                                                                                                                                                                                                                                                                                                                                                                                                                                                                                                                                                                                                                                                                                                                                                                                                                                                                                                                                                                                                                                                                                                                                                                                                                                                                                                                                                                                                                                                                                       | 630                                                                                                                                                                                                                                                                                                                                                                                                                                                                                                                                                                                                                                                                                                                                                                                                                                                                                                                                                                                                                                                                                                                                                                                                                                                                                                                                                                                                                                                                                                                                                                                                                                                                                                                                                                                                                                                                                                                                                                                                                                                                                                                          | -25.00%                                                                                                                                                                                                                                                                                                                                                                                                                                                                                                                                                                                                                                                                                                                                                                                                                                                                                                                                                                                                                                                                                                                                                                                                                                                                                                                                                                                                                                                                                                                                                                                                                                                                                                                                                                                                                                                                                                                                                                                                                                                                                                                      |
| Professional Fees                      | 62                                                                                                                                                                                                                                                                                                                                 | 2,000                                                                                                                                                                                                                                                                                                                                                                                                                                                                                                                                                                                                                                                                                                                                                                                | 2,000                                                                                                                                                                                                                                                                                                                                                                                                                                                                                                                                                                                                                                                                                                                                                                                                                                                                                                                                                                                                                              | 0                                                                                                                                                                                                                                                                                                                                                                                                                                                                                                                                                                                                                                                                                                                                                                                                                                                                                                                                                                                                                                                                                                                                                                                                        | 500                                                                                                                                                                                                                                                                                                                                                                                                                                                                                                                                                                                                                                                                                                                                                                                                                                                                                                                                                                                                                                                                                                                                                                                                                                    | 500                           | -75.00%                                                                                                                                                                                                                                                                                                                                                                                                                                                                                                                                                                                                                                                                                                                                                                                                                                                                                                                                                                                                                                                                                                                                                                                                                                                                                                                                                                                                                                                                                                                                                                                                                                                                                                                                                                                                                                                                                                                                                                                                                                                                                                                    | 2,000                                                                                                                                                                                                                                                                                                                                                                                                                                                                                                                                                                                                                                                                                                                                                                                                                                                                                                                                                                                                                                                                                                                                                                                                                                                                                                                                                                                                                                                                                                                                                                                                                                                                                                                                                                                                                                                                                                                                                                                                                                                                                                                        | 2,000                                                                                                                                                                                                                                                                                                                                                                                                                                                                                                                                                                                                                                                                                                                                                                                                                                                                                                                                                                                                                                                                                                                                                                                                                                                                                                                                                                                                                                                                                                                                                                                                                                                                                                                                                                                                                                                                                                                                                                                                                                                                                                                     | 2,000                                                                                                                                                                                                                                                                                                                                                                                                                                                                                                                                                                                                                                                                                                                                                                                                                                                                                                                                                                                                                                                                                                                                                                                                                                                                                                                                                                                                                                                                                                                                                                                                                                                                                                                                                                                                                                                                                                                                                                                                                                                                                                                        | 300.00%                                                                                                                                                                                                                                                                                                                                                                                                                                                                                                                                                                                                                                                                                                                                                                                                                                                                                                                                                                                                                                                                                                                                                                                                                                                                                                                                                                                                                                                                                                                                                                                                                                                                                                                                                                                                                                                                                                                                                                                                                                                                                                                      |
| TOTAL OUTSIDE SERVICES                 | 211                                                                                                                                                                                                                                                                                                                                | 2,349                                                                                                                                                                                                                                                                                                                                                                                                                                                                                                                                                                                                                                                                                                                                                                                | 3,189                                                                                                                                                                                                                                                                                                                                                                                                                                                                                                                                                                                                                                                                                                                                                                                                                                                                                                                                                                                                                              | 950                                                                                                                                                                                                                                                                                                                                                                                                                                                                                                                                                                                                                                                                                                                                                                                                                                                                                                                                                                                                                                                                                                                                                                                                      | 539                                                                                                                                                                                                                                                                                                                                                                                                                                                                                                                                                                                                                                                                                                                                                                                                                                                                                                                                                                                                                                                                                                                                                                                                                                    | 1,489                         | -53.31%                                                                                                                                                                                                                                                                                                                                                                                                                                                                                                                                                                                                                                                                                                                                                                                                                                                                                                                                                                                                                                                                                                                                                                                                                                                                                                                                                                                                                                                                                                                                                                                                                                                                                                                                                                                                                                                                                                                                                                                                                                                                                                                    | 3,019                                                                                                                                                                                                                                                                                                                                                                                                                                                                                                                                                                                                                                                                                                                                                                                                                                                                                                                                                                                                                                                                                                                                                                                                                                                                                                                                                                                                                                                                                                                                                                                                                                                                                                                                                                                                                                                                                                                                                                                                                                                                                                                        | 3,019                                                                                                                                                                                                                                                                                                                                                                                                                                                                                                                                                                                                                                                                                                                                                                                                                                                                                                                                                                                                                                                                                                                                                                                                                                                                                                                                                                                                                                                                                                                                                                                                                                                                                                                                                                                                                                                                                                                                                                                                                                                                                                                     | 3,019                                                                                                                                                                                                                                                                                                                                                                                                                                                                                                                                                                                                                                                                                                                                                                                                                                                                                                                                                                                                                                                                                                                                                                                                                                                                                                                                                                                                                                                                                                                                                                                                                                                                                                                                                                                                                                                                                                                                                                                                                                                                                                                        | 102.75%                                                                                                                                                                                                                                                                                                                                                                                                                                                                                                                                                                                                                                                                                                                                                                                                                                                                                                                                                                                                                                                                                                                                                                                                                                                                                                                                                                                                                                                                                                                                                                                                                                                                                                                                                                                                                                                                                                                                                                                                                                                                                                                      |
| Insurance                              | 3,483                                                                                                                                                                                                                                                                                                                              | 4,140                                                                                                                                                                                                                                                                                                                                                                                                                                                                                                                                                                                                                                                                                                                                                                                | 4,173                                                                                                                                                                                                                                                                                                                                                                                                                                                                                                                                                                                                                                                                                                                                                                                                                                                                                                                                                                                                                              | 3,280                                                                                                                                                                                                                                                                                                                                                                                                                                                                                                                                                                                                                                                                                                                                                                                                                                                                                                                                                                                                                                                                                                                                                                                                    | 893                                                                                                                                                                                                                                                                                                                                                                                                                                                                                                                                                                                                                                                                                                                                                                                                                                                                                                                                                                                                                                                                                                                                                                                                                                    | 4,173                         | 0.00%                                                                                                                                                                                                                                                                                                                                                                                                                                                                                                                                                                                                                                                                                                                                                                                                                                                                                                                                                                                                                                                                                                                                                                                                                                                                                                                                                                                                                                                                                                                                                                                                                                                                                                                                                                                                                                                                                                                                                                                                                                                                                                                      | 3,714                                                                                                                                                                                                                                                                                                                                                                                                                                                                                                                                                                                                                                                                                                                                                                                                                                                                                                                                                                                                                                                                                                                                                                                                                                                                                                                                                                                                                                                                                                                                                                                                                                                                                                                                                                                                                                                                                                                                                                                                                                                                                                                        | 3,714                                                                                                                                                                                                                                                                                                                                                                                                                                                                                                                                                                                                                                                                                                                                                                                                                                                                                                                                                                                                                                                                                                                                                                                                                                                                                                                                                                                                                                                                                                                                                                                                                                                                                                                                                                                                                                                                                                                                                                                                                                                                                                                     | 3,714                                                                                                                                                                                                                                                                                                                                                                                                                                                                                                                                                                                                                                                                                                                                                                                                                                                                                                                                                                                                                                                                                                                                                                                                                                                                                                                                                                                                                                                                                                                                                                                                                                                                                                                                                                                                                                                                                                                                                                                                                                                                                                                        | -11.00%                                                                                                                                                                                                                                                                                                                                                                                                                                                                                                                                                                                                                                                                                                                                                                                                                                                                                                                                                                                                                                                                                                                                                                                                                                                                                                                                                                                                                                                                                                                                                                                                                                                                                                                                                                                                                                                                                                                                                                                                                                                                                                                      |
| Publishing Expense                     | 611                                                                                                                                                                                                                                                                                                                                | 750                                                                                                                                                                                                                                                                                                                                                                                                                                                                                                                                                                                                                                                                                                                                                                                  | 750                                                                                                                                                                                                                                                                                                                                                                                                                                                                                                                                                                                                                                                                                                                                                                                                                                                                                                                                                                                                                                | 0                                                                                                                                                                                                                                                                                                                                                                                                                                                                                                                                                                                                                                                                                                                                                                                                                                                                                                                                                                                                                                                                                                                                                                                                        | 500                                                                                                                                                                                                                                                                                                                                                                                                                                                                                                                                                                                                                                                                                                                                                                                                                                                                                                                                                                                                                                                                                                                                                                                                                                    | 500                           | -33.33%                                                                                                                                                                                                                                                                                                                                                                                                                                                                                                                                                                                                                                                                                                                                                                                                                                                                                                                                                                                                                                                                                                                                                                                                                                                                                                                                                                                                                                                                                                                                                                                                                                                                                                                                                                                                                                                                                                                                                                                                                                                                                                                    | 750                                                                                                                                                                                                                                                                                                                                                                                                                                                                                                                                                                                                                                                                                                                                                                                                                                                                                                                                                                                                                                                                                                                                                                                                                                                                                                                                                                                                                                                                                                                                                                                                                                                                                                                                                                                                                                                                                                                                                                                                                                                                                                                          | 750                                                                                                                                                                                                                                                                                                                                                                                                                                                                                                                                                                                                                                                                                                                                                                                                                                                                                                                                                                                                                                                                                                                                                                                                                                                                                                                                                                                                                                                                                                                                                                                                                                                                                                                                                                                                                                                                                                                                                                                                                                                                                                                       |                                                                                                                                                                                                                                                                                                                                                                                                                                                                                                                                                                                                                                                                                                                                                                                                                                                                                                                                                                                                                                                                                                                                                                                                                                                                                                                                                                                                                                                                                                                                                                                                                                                                                                                                                                                                                                                                                                                                                                                                                                                                                                                              | 50.00%                                                                                                                                                                                                                                                                                                                                                                                                                                                                                                                                                                                                                                                                                                                                                                                                                                                                                                                                                                                                                                                                                                                                                                                                                                                                                                                                                                                                                                                                                                                                                                                                                                                                                                                                                                                                                                                                                                                                                                                                                                                                                                                       |
| Retired Employee Health Insurance OPEB | 9,315                                                                                                                                                                                                                                                                                                                              | 10,489                                                                                                                                                                                                                                                                                                                                                                                                                                                                                                                                                                                                                                                                                                                                                                               | 10,489                                                                                                                                                                                                                                                                                                                                                                                                                                                                                                                                                                                                                                                                                                                                                                                                                                                                                                                                                                                                                             | 7,047                                                                                                                                                                                                                                                                                                                                                                                                                                                                                                                                                                                                                                                                                                                                                                                                                                                                                                                                                                                                                                                                                                                                                                                                    | 2,499                                                                                                                                                                                                                                                                                                                                                                                                                                                                                                                                                                                                                                                                                                                                                                                                                                                                                                                                                                                                                                                                                                                                                                                                                                  | 9,546                         | -8.99%                                                                                                                                                                                                                                                                                                                                                                                                                                                                                                                                                                                                                                                                                                                                                                                                                                                                                                                                                                                                                                                                                                                                                                                                                                                                                                                                                                                                                                                                                                                                                                                                                                                                                                                                                                                                                                                                                                                                                                                                                                                                                                                     | 11,333                                                                                                                                                                                                                                                                                                                                                                                                                                                                                                                                                                                                                                                                                                                                                                                                                                                                                                                                                                                                                                                                                                                                                                                                                                                                                                                                                                                                                                                                                                                                                                                                                                                                                                                                                                                                                                                                                                                                                                                                                                                                                                                       | 11,333                                                                                                                                                                                                                                                                                                                                                                                                                                                                                                                                                                                                                                                                                                                                                                                                                                                                                                                                                                                                                                                                                                                                                                                                                                                                                                                                                                                                                                                                                                                                                                                                                                                                                                                                                                                                                                                                                                                                                                                                                                                                                                                    | 11,333                                                                                                                                                                                                                                                                                                                                                                                                                                                                                                                                                                                                                                                                                                                                                                                                                                                                                                                                                                                                                                                                                                                                                                                                                                                                                                                                                                                                                                                                                                                                                                                                                                                                                                                                                                                                                                                                                                                                                                                                                                                                                                                       | 18.72%                                                                                                                                                                                                                                                                                                                                                                                                                                                                                                                                                                                                                                                                                                                                                                                                                                                                                                                                                                                                                                                                                                                                                                                                                                                                                                                                                                                                                                                                                                                                                                                                                                                                                                                                                                                                                                                                                                                                                                                                                                                                                                                       |
| Pre-employment Physical                | 27                                                                                                                                                                                                                                                                                                                                 | 0                                                                                                                                                                                                                                                                                                                                                                                                                                                                                                                                                                                                                                                                                                                                                                                    | 0                                                                                                                                                                                                                                                                                                                                                                                                                                                                                                                                                                                                                                                                                                                                                                                                                                                                                                                                                                                                                                  | 0                                                                                                                                                                                                                                                                                                                                                                                                                                                                                                                                                                                                                                                                                                                                                                                                                                                                                                                                                                                                                                                                                                                                                                                                        | 0                                                                                                                                                                                                                                                                                                                                                                                                                                                                                                                                                                                                                                                                                                                                                                                                                                                                                                                                                                                                                                                                                                                                                                                                                                      | 0                             | 0.00%                                                                                                                                                                                                                                                                                                                                                                                                                                                                                                                                                                                                                                                                                                                                                                                                                                                                                                                                                                                                                                                                                                                                                                                                                                                                                                                                                                                                                                                                                                                                                                                                                                                                                                                                                                                                                                                                                                                                                                                                                                                                                                                      | 0                                                                                                                                                                                                                                                                                                                                                                                                                                                                                                                                                                                                                                                                                                                                                                                                                                                                                                                                                                                                                                                                                                                                                                                                                                                                                                                                                                                                                                                                                                                                                                                                                                                                                                                                                                                                                                                                                                                                                                                                                                                                                                                            | 0                                                                                                                                                                                                                                                                                                                                                                                                                                                                                                                                                                                                                                                                                                                                                                                                                                                                                                                                                                                                                                                                                                                                                                                                                                                                                                                                                                                                                                                                                                                                                                                                                                                                                                                                                                                                                                                                                                                                                                                                                                                                                                                         | 0                                                                                                                                                                                                                                                                                                                                                                                                                                                                                                                                                                                                                                                                                                                                                                                                                                                                                                                                                                                                                                                                                                                                                                                                                                                                                                                                                                                                                                                                                                                                                                                                                                                                                                                                                                                                                                                                                                                                                                                                                                                                                                                            | 0.00%                                                                                                                                                                                                                                                                                                                                                                                                                                                                                                                                                                                                                                                                                                                                                                                                                                                                                                                                                                                                                                                                                                                                                                                                                                                                                                                                                                                                                                                                                                                                                                                                                                                                                                                                                                                                                                                                                                                                                                                                                                                                                                                        |
| TOTAL GENERAL OPERATING EXPENSES       | 13,436                                                                                                                                                                                                                                                                                                                             | 15,379                                                                                                                                                                                                                                                                                                                                                                                                                                                                                                                                                                                                                                                                                                                                                                               | 15,412                                                                                                                                                                                                                                                                                                                                                                                                                                                                                                                                                                                                                                                                                                                                                                                                                                                                                                                                                                                                                             | 10,327                                                                                                                                                                                                                                                                                                                                                                                                                                                                                                                                                                                                                                                                                                                                                                                                                                                                                                                                                                                                                                                                                                                                                                                                   | 3,892                                                                                                                                                                                                                                                                                                                                                                                                                                                                                                                                                                                                                                                                                                                                                                                                                                                                                                                                                                                                                                                                                                                                                                                                                                  | 14,219                        | -7.74%                                                                                                                                                                                                                                                                                                                                                                                                                                                                                                                                                                                                                                                                                                                                                                                                                                                                                                                                                                                                                                                                                                                                                                                                                                                                                                                                                                                                                                                                                                                                                                                                                                                                                                                                                                                                                                                                                                                                                                                                                                                                                                                     | 15,797                                                                                                                                                                                                                                                                                                                                                                                                                                                                                                                                                                                                                                                                                                                                                                                                                                                                                                                                                                                                                                                                                                                                                                                                                                                                                                                                                                                                                                                                                                                                                                                                                                                                                                                                                                                                                                                                                                                                                                                                                                                                                                                       | 15,797                                                                                                                                                                                                                                                                                                                                                                                                                                                                                                                                                                                                                                                                                                                                                                                                                                                                                                                                                                                                                                                                                                                                                                                                                                                                                                                                                                                                                                                                                                                                                                                                                                                                                                                                                                                                                                                                                                                                                                                                                                                                                                                    | 15,797                                                                                                                                                                                                                                                                                                                                                                                                                                                                                                                                                                                                                                                                                                                                                                                                                                                                                                                                                                                                                                                                                                                                                                                                                                                                                                                                                                                                                                                                                                                                                                                                                                                                                                                                                                                                                                                                                                                                                                                                                                                                                                                       | 11.10%                                                                                                                                                                                                                                                                                                                                                                                                                                                                                                                                                                                                                                                                                                                                                                                                                                                                                                                                                                                                                                                                                                                                                                                                                                                                                                                                                                                                                                                                                                                                                                                                                                                                                                                                                                                                                                                                                                                                                                                                                                                                                                                       |
|                                        |                                                                                                                                                                                                                                                                                                                                    |                                                                                                                                                                                                                                                                                                                                                                                                                                                                                                                                                                                                                                                                                                                                                                                      |                                                                                                                                                                                                                                                                                                                                                                                                                                                                                                                                                                                                                                                                                                                                                                                                                                                                                                                                                                                                                                    |                                                                                                                                                                                                                                                                                                                                                                                                                                                                                                                                                                                                                                                                                                                                                                                                                                                                                                                                                                                                                                                                                                                                                                                                          |                                                                                                                                                                                                                                                                                                                                                                                                                                                                                                                                                                                                                                                                                                                                                                                                                                                                                                                                                                                                                                                                                                                                                                                                                                        |                               |                                                                                                                                                                                                                                                                                                                                                                                                                                                                                                                                                                                                                                                                                                                                                                                                                                                                                                                                                                                                                                                                                                                                                                                                                                                                                                                                                                                                                                                                                                                                                                                                                                                                                                                                                                                                                                                                                                                                                                                                                                                                                                                            |                                                                                                                                                                                                                                                                                                                                                                                                                                                                                                                                                                                                                                                                                                                                                                                                                                                                                                                                                                                                                                                                                                                                                                                                                                                                                                                                                                                                                                                                                                                                                                                                                                                                                                                                                                                                                                                                                                                                                                                                                                                                                                                              |                                                                                                                                                                                                                                                                                                                                                                                                                                                                                                                                                                                                                                                                                                                                                                                                                                                                                                                                                                                                                                                                                                                                                                                                                                                                                                                                                                                                                                                                                                                                                                                                                                                                                                                                                                                                                                                                                                                                                                                                                                                                                                                           |                                                                                                                                                                                                                                                                                                                                                                                                                                                                                                                                                                                                                                                                                                                                                                                                                                                                                                                                                                                                                                                                                                                                                                                                                                                                                                                                                                                                                                                                                                                                                                                                                                                                                                                                                                                                                                                                                                                                                                                                                                                                                                                              |                                                                                                                                                                                                                                                                                                                                                                                                                                                                                                                                                                                                                                                                                                                                                                                                                                                                                                                                                                                                                                                                                                                                                                                                                                                                                                                                                                                                                                                                                                                                                                                                                                                                                                                                                                                                                                                                                                                                                                                                                                                                                                                              |
| Training & Seminars                    | 765                                                                                                                                                                                                                                                                                                                                | 3,000                                                                                                                                                                                                                                                                                                                                                                                                                                                                                                                                                                                                                                                                                                                                                                                | 1,547                                                                                                                                                                                                                                                                                                                                                                                                                                                                                                                                                                                                                                                                                                                                                                                                                                                                                                                                                                                                                              | 175                                                                                                                                                                                                                                                                                                                                                                                                                                                                                                                                                                                                                                                                                                                                                                                                                                                                                                                                                                                                                                                                                                                                                                                                      | 525                                                                                                                                                                                                                                                                                                                                                                                                                                                                                                                                                                                                                                                                                                                                                                                                                                                                                                                                                                                                                                                                                                                                                                                                                                    | 700                           | -54.75%                                                                                                                                                                                                                                                                                                                                                                                                                                                                                                                                                                                                                                                                                                                                                                                                                                                                                                                                                                                                                                                                                                                                                                                                                                                                                                                                                                                                                                                                                                                                                                                                                                                                                                                                                                                                                                                                                                                                                                                                                                                                                                                    | 3,000                                                                                                                                                                                                                                                                                                                                                                                                                                                                                                                                                                                                                                                                                                                                                                                                                                                                                                                                                                                                                                                                                                                                                                                                                                                                                                                                                                                                                                                                                                                                                                                                                                                                                                                                                                                                                                                                                                                                                                                                                                                                                                                        | 3,000                                                                                                                                                                                                                                                                                                                                                                                                                                                                                                                                                                                                                                                                                                                                                                                                                                                                                                                                                                                                                                                                                                                                                                                                                                                                                                                                                                                                                                                                                                                                                                                                                                                                                                                                                                                                                                                                                                                                                                                                                                                                                                                     | 3,000                                                                                                                                                                                                                                                                                                                                                                                                                                                                                                                                                                                                                                                                                                                                                                                                                                                                                                                                                                                                                                                                                                                                                                                                                                                                                                                                                                                                                                                                                                                                                                                                                                                                                                                                                                                                                                                                                                                                                                                                                                                                                                                        | 328.57%                                                                                                                                                                                                                                                                                                                                                                                                                                                                                                                                                                                                                                                                                                                                                                                                                                                                                                                                                                                                                                                                                                                                                                                                                                                                                                                                                                                                                                                                                                                                                                                                                                                                                                                                                                                                                                                                                                                                                                                                                                                                                                                      |
| Dues & Subscriptions                   | 3,512                                                                                                                                                                                                                                                                                                                              | 5,150                                                                                                                                                                                                                                                                                                                                                                                                                                                                                                                                                                                                                                                                                                                                                                                | 5,150                                                                                                                                                                                                                                                                                                                                                                                                                                                                                                                                                                                                                                                                                                                                                                                                                                                                                                                                                                                                                              | 3,515                                                                                                                                                                                                                                                                                                                                                                                                                                                                                                                                                                                                                                                                                                                                                                                                                                                                                                                                                                                                                                                                                                                                                                                                    | 485                                                                                                                                                                                                                                                                                                                                                                                                                                                                                                                                                                                                                                                                                                                                                                                                                                                                                                                                                                                                                                                                                                                                                                                                                                    | 4,000                         | -22.33%                                                                                                                                                                                                                                                                                                                                                                                                                                                                                                                                                                                                                                                                                                                                                                                                                                                                                                                                                                                                                                                                                                                                                                                                                                                                                                                                                                                                                                                                                                                                                                                                                                                                                                                                                                                                                                                                                                                                                                                                                                                                                                                    | 5,150                                                                                                                                                                                                                                                                                                                                                                                                                                                                                                                                                                                                                                                                                                                                                                                                                                                                                                                                                                                                                                                                                                                                                                                                                                                                                                                                                                                                                                                                                                                                                                                                                                                                                                                                                                                                                                                                                                                                                                                                                                                                                                                        | 5,150                                                                                                                                                                                                                                                                                                                                                                                                                                                                                                                                                                                                                                                                                                                                                                                                                                                                                                                                                                                                                                                                                                                                                                                                                                                                                                                                                                                                                                                                                                                                                                                                                                                                                                                                                                                                                                                                                                                                                                                                                                                                                                                     | 5,150                                                                                                                                                                                                                                                                                                                                                                                                                                                                                                                                                                                                                                                                                                                                                                                                                                                                                                                                                                                                                                                                                                                                                                                                                                                                                                                                                                                                                                                                                                                                                                                                                                                                                                                                                                                                                                                                                                                                                                                                                                                                                                                        | 28.75%                                                                                                                                                                                                                                                                                                                                                                                                                                                                                                                                                                                                                                                                                                                                                                                                                                                                                                                                                                                                                                                                                                                                                                                                                                                                                                                                                                                                                                                                                                                                                                                                                                                                                                                                                                                                                                                                                                                                                                                                                                                                                                                       |
| Economic Development                   | 16,850                                                                                                                                                                                                                                                                                                                             | 20,000                                                                                                                                                                                                                                                                                                                                                                                                                                                                                                                                                                                                                                                                                                                                                                               | 20,000                                                                                                                                                                                                                                                                                                                                                                                                                                                                                                                                                                                                                                                                                                                                                                                                                                                                                                                                                                                                                             | 17,500                                                                                                                                                                                                                                                                                                                                                                                                                                                                                                                                                                                                                                                                                                                                                                                                                                                                                                                                                                                                                                                                                                                                                                                                   | 2,500                                                                                                                                                                                                                                                                                                                                                                                                                                                                                                                                                                                                                                                                                                                                                                                                                                                                                                                                                                                                                                                                                                                                                                                                                                  | 20,000                        | 0.00%                                                                                                                                                                                                                                                                                                                                                                                                                                                                                                                                                                                                                                                                                                                                                                                                                                                                                                                                                                                                                                                                                                                                                                                                                                                                                                                                                                                                                                                                                                                                                                                                                                                                                                                                                                                                                                                                                                                                                                                                                                                                                                                      | 20,000                                                                                                                                                                                                                                                                                                                                                                                                                                                                                                                                                                                                                                                                                                                                                                                                                                                                                                                                                                                                                                                                                                                                                                                                                                                                                                                                                                                                                                                                                                                                                                                                                                                                                                                                                                                                                                                                                                                                                                                                                                                                                                                       | 20,000                                                                                                                                                                                                                                                                                                                                                                                                                                                                                                                                                                                                                                                                                                                                                                                                                                                                                                                                                                                                                                                                                                                                                                                                                                                                                                                                                                                                                                                                                                                                                                                                                                                                                                                                                                                                                                                                                                                                                                                                                                                                                                                    | 20,000                                                                                                                                                                                                                                                                                                                                                                                                                                                                                                                                                                                                                                                                                                                                                                                                                                                                                                                                                                                                                                                                                                                                                                                                                                                                                                                                                                                                                                                                                                                                                                                                                                                                                                                                                                                                                                                                                                                                                                                                                                                                                                                       | 0.00%                                                                                                                                                                                                                                                                                                                                                                                                                                                                                                                                                                                                                                                                                                                                                                                                                                                                                                                                                                                                                                                                                                                                                                                                                                                                                                                                                                                                                                                                                                                                                                                                                                                                                                                                                                                                                                                                                                                                                                                                                                                                                                                        |
| Travel                                 | 0                                                                                                                                                                                                                                                                                                                                  | 3,000                                                                                                                                                                                                                                                                                                                                                                                                                                                                                                                                                                                                                                                                                                                                                                                | 1,420                                                                                                                                                                                                                                                                                                                                                                                                                                                                                                                                                                                                                                                                                                                                                                                                                                                                                                                                                                                                                              | 0                                                                                                                                                                                                                                                                                                                                                                                                                                                                                                                                                                                                                                                                                                                                                                                                                                                                                                                                                                                                                                                                                                                                                                                                        | 1,000                                                                                                                                                                                                                                                                                                                                                                                                                                                                                                                                                                                                                                                                                                                                                                                                                                                                                                                                                                                                                                                                                                                                                                                                                                  | 1,000                         | -29.58%                                                                                                                                                                                                                                                                                                                                                                                                                                                                                                                                                                                                                                                                                                                                                                                                                                                                                                                                                                                                                                                                                                                                                                                                                                                                                                                                                                                                                                                                                                                                                                                                                                                                                                                                                                                                                                                                                                                                                                                                                                                                                                                    | 3,000                                                                                                                                                                                                                                                                                                                                                                                                                                                                                                                                                                                                                                                                                                                                                                                                                                                                                                                                                                                                                                                                                                                                                                                                                                                                                                                                                                                                                                                                                                                                                                                                                                                                                                                                                                                                                                                                                                                                                                                                                                                                                                                        | 3,000                                                                                                                                                                                                                                                                                                                                                                                                                                                                                                                                                                                                                                                                                                                                                                                                                                                                                                                                                                                                                                                                                                                                                                                                                                                                                                                                                                                                                                                                                                                                                                                                                                                                                                                                                                                                                                                                                                                                                                                                                                                                                                                     | 3,000                                                                                                                                                                                                                                                                                                                                                                                                                                                                                                                                                                                                                                                                                                                                                                                                                                                                                                                                                                                                                                                                                                                                                                                                                                                                                                                                                                                                                                                                                                                                                                                                                                                                                                                                                                                                                                                                                                                                                                                                                                                                                                                        | 200.00%                                                                                                                                                                                                                                                                                                                                                                                                                                                                                                                                                                                                                                                                                                                                                                                                                                                                                                                                                                                                                                                                                                                                                                                                                                                                                                                                                                                                                                                                                                                                                                                                                                                                                                                                                                                                                                                                                                                                                                                                                                                                                                                      |
| Other Sundry Expense                   | 1,980                                                                                                                                                                                                                                                                                                                              | 3,000                                                                                                                                                                                                                                                                                                                                                                                                                                                                                                                                                                                                                                                                                                                                                                                | 1,757                                                                                                                                                                                                                                                                                                                                                                                                                                                                                                                                                                                                                                                                                                                                                                                                                                                                                                                                                                                                                              | 1,366                                                                                                                                                                                                                                                                                                                                                                                                                                                                                                                                                                                                                                                                                                                                                                                                                                                                                                                                                                                                                                                                                                                                                                                                    | 391                                                                                                                                                                                                                                                                                                                                                                                                                                                                                                                                                                                                                                                                                                                                                                                                                                                                                                                                                                                                                                                                                                                                                                                                                                    | 1,757                         | 0.00%                                                                                                                                                                                                                                                                                                                                                                                                                                                                                                                                                                                                                                                                                                                                                                                                                                                                                                                                                                                                                                                                                                                                                                                                                                                                                                                                                                                                                                                                                                                                                                                                                                                                                                                                                                                                                                                                                                                                                                                                                                                                                                                      | 3,000                                                                                                                                                                                                                                                                                                                                                                                                                                                                                                                                                                                                                                                                                                                                                                                                                                                                                                                                                                                                                                                                                                                                                                                                                                                                                                                                                                                                                                                                                                                                                                                                                                                                                                                                                                                                                                                                                                                                                                                                                                                                                                                        | 3,000                                                                                                                                                                                                                                                                                                                                                                                                                                                                                                                                                                                                                                                                                                                                                                                                                                                                                                                                                                                                                                                                                                                                                                                                                                                                                                                                                                                                                                                                                                                                                                                                                                                                                                                                                                                                                                                                                                                                                                                                                                                                                                                     | 3,000                                                                                                                                                                                                                                                                                                                                                                                                                                                                                                                                                                                                                                                                                                                                                                                                                                                                                                                                                                                                                                                                                                                                                                                                                                                                                                                                                                                                                                                                                                                                                                                                                                                                                                                                                                                                                                                                                                                                                                                                                                                                                                                        | 70.75%                                                                                                                                                                                                                                                                                                                                                                                                                                                                                                                                                                                                                                                                                                                                                                                                                                                                                                                                                                                                                                                                                                                                                                                                                                                                                                                                                                                                                                                                                                                                                                                                                                                                                                                                                                                                                                                                                                                                                                                                                                                                                                                       |
| TOTAL GENERAL MISCELLANEOUS EXPENSE    | 23,107                                                                                                                                                                                                                                                                                                                             | 34,150                                                                                                                                                                                                                                                                                                                                                                                                                                                                                                                                                                                                                                                                                                                                                                               | 29,874                                                                                                                                                                                                                                                                                                                                                                                                                                                                                                                                                                                                                                                                                                                                                                                                                                                                                                                                                                                                                             | 22,556                                                                                                                                                                                                                                                                                                                                                                                                                                                                                                                                                                                                                                                                                                                                                                                                                                                                                                                                                                                                                                                                                                                                                                                                   | 4,901                                                                                                                                                                                                                                                                                                                                                                                                                                                                                                                                                                                                                                                                                                                                                                                                                                                                                                                                                                                                                                                                                                                                                                                                                                  | 27,457                        | -8.09%                                                                                                                                                                                                                                                                                                                                                                                                                                                                                                                                                                                                                                                                                                                                                                                                                                                                                                                                                                                                                                                                                                                                                                                                                                                                                                                                                                                                                                                                                                                                                                                                                                                                                                                                                                                                                                                                                                                                                                                                                                                                                                                     | 34,150                                                                                                                                                                                                                                                                                                                                                                                                                                                                                                                                                                                                                                                                                                                                                                                                                                                                                                                                                                                                                                                                                                                                                                                                                                                                                                                                                                                                                                                                                                                                                                                                                                                                                                                                                                                                                                                                                                                                                                                                                                                                                                                       | 34,150                                                                                                                                                                                                                                                                                                                                                                                                                                                                                                                                                                                                                                                                                                                                                                                                                                                                                                                                                                                                                                                                                                                                                                                                                                                                                                                                                                                                                                                                                                                                                                                                                                                                                                                                                                                                                                                                                                                                                                                                                                                                                                                    | 34,150                                                                                                                                                                                                                                                                                                                                                                                                                                                                                                                                                                                                                                                                                                                                                                                                                                                                                                                                                                                                                                                                                                                                                                                                                                                                                                                                                                                                                                                                                                                                                                                                                                                                                                                                                                                                                                                                                                                                                                                                                                                                                                                       | 24.38%                                                                                                                                                                                                                                                                                                                                                                                                                                                                                                                                                                                                                                                                                                                                                                                                                                                                                                                                                                                                                                                                                                                                                                                                                                                                                                                                                                                                                                                                                                                                                                                                                                                                                                                                                                                                                                                                                                                                                                                                                                                                                                                       |
|                                        |                                                                                                                                                                                                                                                                                                                                    |                                                                                                                                                                                                                                                                                                                                                                                                                                                                                                                                                                                                                                                                                                                                                                                      |                                                                                                                                                                                                                                                                                                                                                                                                                                                                                                                                                                                                                                                                                                                                                                                                                                                                                                                                                                                                                                    |                                                                                                                                                                                                                                                                                                                                                                                                                                                                                                                                                                                                                                                                                                                                                                                                                                                                                                                                                                                                                                                                                                                                                                                                          |                                                                                                                                                                                                                                                                                                                                                                                                                                                                                                                                                                                                                                                                                                                                                                                                                                                                                                                                                                                                                                                                                                                                                                                                                                        |                               |                                                                                                                                                                                                                                                                                                                                                                                                                                                                                                                                                                                                                                                                                                                                                                                                                                                                                                                                                                                                                                                                                                                                                                                                                                                                                                                                                                                                                                                                                                                                                                                                                                                                                                                                                                                                                                                                                                                                                                                                                                                                                                                            |                                                                                                                                                                                                                                                                                                                                                                                                                                                                                                                                                                                                                                                                                                                                                                                                                                                                                                                                                                                                                                                                                                                                                                                                                                                                                                                                                                                                                                                                                                                                                                                                                                                                                                                                                                                                                                                                                                                                                                                                                                                                                                                              |                                                                                                                                                                                                                                                                                                                                                                                                                                                                                                                                                                                                                                                                                                                                                                                                                                                                                                                                                                                                                                                                                                                                                                                                                                                                                                                                                                                                                                                                                                                                                                                                                                                                                                                                                                                                                                                                                                                                                                                                                                                                                                                           |                                                                                                                                                                                                                                                                                                                                                                                                                                                                                                                                                                                                                                                                                                                                                                                                                                                                                                                                                                                                                                                                                                                                                                                                                                                                                                                                                                                                                                                                                                                                                                                                                                                                                                                                                                                                                                                                                                                                                                                                                                                                                                                              |                                                                                                                                                                                                                                                                                                                                                                                                                                                                                                                                                                                                                                                                                                                                                                                                                                                                                                                                                                                                                                                                                                                                                                                                                                                                                                                                                                                                                                                                                                                                                                                                                                                                                                                                                                                                                                                                                                                                                                                                                                                                                                                              |
| DEPARTMENT TOTAL                       | 314,128                                                                                                                                                                                                                                                                                                                            | 360,300                                                                                                                                                                                                                                                                                                                                                                                                                                                                                                                                                                                                                                                                                                                                                                              | 364,234                                                                                                                                                                                                                                                                                                                                                                                                                                                                                                                                                                                                                                                                                                                                                                                                                                                                                                                                                                                                                            | 253,770                                                                                                                                                                                                                                                                                                                                                                                                                                                                                                                                                                                                                                                                                                                                                                                                                                                                                                                                                                                                                                                                                                                                                                                                  | 99,495                                                                                                                                                                                                                                                                                                                                                                                                                                                                                                                                                                                                                                                                                                                                                                                                                                                                                                                                                                                                                                                                                                                                                                                                                                 | 353,265                       | -3.01%                                                                                                                                                                                                                                                                                                                                                                                                                                                                                                                                                                                                                                                                                                                                                                                                                                                                                                                                                                                                                                                                                                                                                                                                                                                                                                                                                                                                                                                                                                                                                                                                                                                                                                                                                                                                                                                                                                                                                                                                                                                                                                                     | 373,140                                                                                                                                                                                                                                                                                                                                                                                                                                                                                                                                                                                                                                                                                                                                                                                                                                                                                                                                                                                                                                                                                                                                                                                                                                                                                                                                                                                                                                                                                                                                                                                                                                                                                                                                                                                                                                                                                                                                                                                                                                                                                                                      | 373,140                                                                                                                                                                                                                                                                                                                                                                                                                                                                                                                                                                                                                                                                                                                                                                                                                                                                                                                                                                                                                                                                                                                                                                                                                                                                                                                                                                                                                                                                                                                                                                                                                                                                                                                                                                                                                                                                                                                                                                                                                                                                                                                   | 373,140                                                                                                                                                                                                                                                                                                                                                                                                                                                                                                                                                                                                                                                                                                                                                                                                                                                                                                                                                                                                                                                                                                                                                                                                                                                                                                                                                                                                                                                                                                                                                                                                                                                                                                                                                                                                                                                                                                                                                                                                                                                                                                                      | 5.63%                                                                                                                                                                                                                                                                                                                                                                                                                                                                                                                                                                                                                                                                                                                                                                                                                                                                                                                                                                                                                                                                                                                                                                                                                                                                                                                                                                                                                                                                                                                                                                                                                                                                                                                                                                                                                                                                                                                                                                                                                                                                                                                        |
|                                        |                                                                                                                                                                                                                                                                                                                                    |                                                                                                                                                                                                                                                                                                                                                                                                                                                                                                                                                                                                                                                                                                                                                                                      |                                                                                                                                                                                                                                                                                                                                                                                                                                                                                                                                                                                                                                                                                                                                                                                                                                                                                                                                                                                                                                    |                                                                                                                                                                                                                                                                                                                                                                                                                                                                                                                                                                                                                                                                                                                                                                                                                                                                                                                                                                                                                                                                                                                                                                                                          |                                                                                                                                                                                                                                                                                                                                                                                                                                                                                                                                                                                                                                                                                                                                                                                                                                                                                                                                                                                                                                                                                                                                                                                                                                        |                               |                                                                                                                                                                                                                                                                                                                                                                                                                                                                                                                                                                                                                                                                                                                                                                                                                                                                                                                                                                                                                                                                                                                                                                                                                                                                                                                                                                                                                                                                                                                                                                                                                                                                                                                                                                                                                                                                                                                                                                                                                                                                                                                            |                                                                                                                                                                                                                                                                                                                                                                                                                                                                                                                                                                                                                                                                                                                                                                                                                                                                                                                                                                                                                                                                                                                                                                                                                                                                                                                                                                                                                                                                                                                                                                                                                                                                                                                                                                                                                                                                                                                                                                                                                                                                                                                              |                                                                                                                                                                                                                                                                                                                                                                                                                                                                                                                                                                                                                                                                                                                                                                                                                                                                                                                                                                                                                                                                                                                                                                                                                                                                                                                                                                                                                                                                                                                                                                                                                                                                                                                                                                                                                                                                                                                                                                                                                                                                                                                           |                                                                                                                                                                                                                                                                                                                                                                                                                                                                                                                                                                                                                                                                                                                                                                                                                                                                                                                                                                                                                                                                                                                                                                                                                                                                                                                                                                                                                                                                                                                                                                                                                                                                                                                                                                                                                                                                                                                                                                                                                                                                                                                              |                                                                                                                                                                                                                                                                                                                                                                                                                                                                                                                                                                                                                                                                                                                                                                                                                                                                                                                                                                                                                                                                                                                                                                                                                                                                                                                                                                                                                                                                                                                                                                                                                                                                                                                                                                                                                                                                                                                                                                                                                                                                                                                              |
|                                        |                                                                                                                                                                                                                                                                                                                                    |                                                                                                                                                                                                                                                                                                                                                                                                                                                                                                                                                                                                                                                                                                                                                                                      |                                                                                                                                                                                                                                                                                                                                                                                                                                                                                                                                                                                                                                                                                                                                                                                                                                                                                                                                                                                                                                    |                                                                                                                                                                                                                                                                                                                                                                                                                                                                                                                                                                                                                                                                                                                                                                                                                                                                                                                                                                                                                                                                                                                                                                                                          |                                                                                                                                                                                                                                                                                                                                                                                                                                                                                                                                                                                                                                                                                                                                                                                                                                                                                                                                                                                                                                                                                                                                                                                                                                        |                               |                                                                                                                                                                                                                                                                                                                                                                                                                                                                                                                                                                                                                                                                                                                                                                                                                                                                                                                                                                                                                                                                                                                                                                                                                                                                                                                                                                                                                                                                                                                                                                                                                                                                                                                                                                                                                                                                                                                                                                                                                                                                                                                            |                                                                                                                                                                                                                                                                                                                                                                                                                                                                                                                                                                                                                                                                                                                                                                                                                                                                                                                                                                                                                                                                                                                                                                                                                                                                                                                                                                                                                                                                                                                                                                                                                                                                                                                                                                                                                                                                                                                                                                                                                                                                                                                              |                                                                                                                                                                                                                                                                                                                                                                                                                                                                                                                                                                                                                                                                                                                                                                                                                                                                                                                                                                                                                                                                                                                                                                                                                                                                                                                                                                                                                                                                                                                                                                                                                                                                                                                                                                                                                                                                                                                                                                                                                                                                                                                           |                                                                                                                                                                                                                                                                                                                                                                                                                                                                                                                                                                                                                                                                                                                                                                                                                                                                                                                                                                                                                                                                                                                                                                                                                                                                                                                                                                                                                                                                                                                                                                                                                                                                                                                                                                                                                                                                                                                                                                                                                                                                                                                              |                                                                                                                                                                                                                                                                                                                                                                                                                                                                                                                                                                                                                                                                                                                                                                                                                                                                                                                                                                                                                                                                                                                                                                                                                                                                                                                                                                                                                                                                                                                                                                                                                                                                                                                                                                                                                                                                                                                                                                                                                                                                                                                              |
|                                        |                                                                                                                                                                                                                                                                                                                                    |                                                                                                                                                                                                                                                                                                                                                                                                                                                                                                                                                                                                                                                                                                                                                                                      |                                                                                                                                                                                                                                                                                                                                                                                                                                                                                                                                                                                                                                                                                                                                                                                                                                                                                                                                                                                                                                    |                                                                                                                                                                                                                                                                                                                                                                                                                                                                                                                                                                                                                                                                                                                                                                                                                                                                                                                                                                                                                                                                                                                                                                                                          |                                                                                                                                                                                                                                                                                                                                                                                                                                                                                                                                                                                                                                                                                                                                                                                                                                                                                                                                                                                                                                                                                                                                                                                                                                        |                               |                                                                                                                                                                                                                                                                                                                                                                                                                                                                                                                                                                                                                                                                                                                                                                                                                                                                                                                                                                                                                                                                                                                                                                                                                                                                                                                                                                                                                                                                                                                                                                                                                                                                                                                                                                                                                                                                                                                                                                                                                                                                                                                            |                                                                                                                                                                                                                                                                                                                                                                                                                                                                                                                                                                                                                                                                                                                                                                                                                                                                                                                                                                                                                                                                                                                                                                                                                                                                                                                                                                                                                                                                                                                                                                                                                                                                                                                                                                                                                                                                                                                                                                                                                                                                                                                              |                                                                                                                                                                                                                                                                                                                                                                                                                                                                                                                                                                                                                                                                                                                                                                                                                                                                                                                                                                                                                                                                                                                                                                                                                                                                                                                                                                                                                                                                                                                                                                                                                                                                                                                                                                                                                                                                                                                                                                                                                                                                                                                           |                                                                                                                                                                                                                                                                                                                                                                                                                                                                                                                                                                                                                                                                                                                                                                                                                                                                                                                                                                                                                                                                                                                                                                                                                                                                                                                                                                                                                                                                                                                                                                                                                                                                                                                                                                                                                                                                                                                                                                                                                                                                                                                              |                                                                                                                                                                                                                                                                                                                                                                                                                                                                                                                                                                                                                                                                                                                                                                                                                                                                                                                                                                                                                                                                                                                                                                                                                                                                                                                                                                                                                                                                                                                                                                                                                                                                                                                                                                                                                                                                                                                                                                                                                                                                                                                              |
|                                        |                                                                                                                                                                                                                                                                                                                                    |                                                                                                                                                                                                                                                                                                                                                                                                                                                                                                                                                                                                                                                                                                                                                                                      |                                                                                                                                                                                                                                                                                                                                                                                                                                                                                                                                                                                                                                                                                                                                                                                                                                                                                                                                                                                                                                    |                                                                                                                                                                                                                                                                                                                                                                                                                                                                                                                                                                                                                                                                                                                                                                                                                                                                                                                                                                                                                                                                                                                                                                                                          |                                                                                                                                                                                                                                                                                                                                                                                                                                                                                                                                                                                                                                                                                                                                                                                                                                                                                                                                                                                                                                                                                                                                                                                                                                        |                               |                                                                                                                                                                                                                                                                                                                                                                                                                                                                                                                                                                                                                                                                                                                                                                                                                                                                                                                                                                                                                                                                                                                                                                                                                                                                                                                                                                                                                                                                                                                                                                                                                                                                                                                                                                                                                                                                                                                                                                                                                                                                                                                            |                                                                                                                                                                                                                                                                                                                                                                                                                                                                                                                                                                                                                                                                                                                                                                                                                                                                                                                                                                                                                                                                                                                                                                                                                                                                                                                                                                                                                                                                                                                                                                                                                                                                                                                                                                                                                                                                                                                                                                                                                                                                                                                              |                                                                                                                                                                                                                                                                                                                                                                                                                                                                                                                                                                                                                                                                                                                                                                                                                                                                                                                                                                                                                                                                                                                                                                                                                                                                                                                                                                                                                                                                                                                                                                                                                                                                                                                                                                                                                                                                                                                                                                                                                                                                                                                           |                                                                                                                                                                                                                                                                                                                                                                                                                                                                                                                                                                                                                                                                                                                                                                                                                                                                                                                                                                                                                                                                                                                                                                                                                                                                                                                                                                                                                                                                                                                                                                                                                                                                                                                                                                                                                                                                                                                                                                                                                                                                                                                              |                                                                                                                                                                                                                                                                                                                                                                                                                                                                                                                                                                                                                                                                                                                                                                                                                                                                                                                                                                                                                                                                                                                                                                                                                                                                                                                                                                                                                                                                                                                                                                                                                                                                                                                                                                                                                                                                                                                                                                                                                                                                                                                              |
|                                        |                                                                                                                                                                                                                                                                                                                                    |                                                                                                                                                                                                                                                                                                                                                                                                                                                                                                                                                                                                                                                                                                                                                                                      |                                                                                                                                                                                                                                                                                                                                                                                                                                                                                                                                                                                                                                                                                                                                                                                                                                                                                                                                                                                                                                    |                                                                                                                                                                                                                                                                                                                                                                                                                                                                                                                                                                                                                                                                                                                                                                                                                                                                                                                                                                                                                                                                                                                                                                                                          |                                                                                                                                                                                                                                                                                                                                                                                                                                                                                                                                                                                                                                                                                                                                                                                                                                                                                                                                                                                                                                                                                                                                                                                                                                        |                               |                                                                                                                                                                                                                                                                                                                                                                                                                                                                                                                                                                                                                                                                                                                                                                                                                                                                                                                                                                                                                                                                                                                                                                                                                                                                                                                                                                                                                                                                                                                                                                                                                                                                                                                                                                                                                                                                                                                                                                                                                                                                                                                            |                                                                                                                                                                                                                                                                                                                                                                                                                                                                                                                                                                                                                                                                                                                                                                                                                                                                                                                                                                                                                                                                                                                                                                                                                                                                                                                                                                                                                                                                                                                                                                                                                                                                                                                                                                                                                                                                                                                                                                                                                                                                                                                              |                                                                                                                                                                                                                                                                                                                                                                                                                                                                                                                                                                                                                                                                                                                                                                                                                                                                                                                                                                                                                                                                                                                                                                                                                                                                                                                                                                                                                                                                                                                                                                                                                                                                                                                                                                                                                                                                                                                                                                                                                                                                                                                           |                                                                                                                                                                                                                                                                                                                                                                                                                                                                                                                                                                                                                                                                                                                                                                                                                                                                                                                                                                                                                                                                                                                                                                                                                                                                                                                                                                                                                                                                                                                                                                                                                                                                                                                                                                                                                                                                                                                                                                                                                                                                                                                              |                                                                                                                                                                                                                                                                                                                                                                                                                                                                                                                                                                                                                                                                                                                                                                                                                                                                                                                                                                                                                                                                                                                                                                                                                                                                                                                                                                                                                                                                                                                                                                                                                                                                                                                                                                                                                                                                                                                                                                                                                                                                                                                              |
|                                        |                                                                                                                                                                                                                                                                                                                                    |                                                                                                                                                                                                                                                                                                                                                                                                                                                                                                                                                                                                                                                                                                                                                                                      |                                                                                                                                                                                                                                                                                                                                                                                                                                                                                                                                                                                                                                                                                                                                                                                                                                                                                                                                                                                                                                    |                                                                                                                                                                                                                                                                                                                                                                                                                                                                                                                                                                                                                                                                                                                                                                                                                                                                                                                                                                                                                                                                                                                                                                                                          |                                                                                                                                                                                                                                                                                                                                                                                                                                                                                                                                                                                                                                                                                                                                                                                                                                                                                                                                                                                                                                                                                                                                                                                                                                        |                               |                                                                                                                                                                                                                                                                                                                                                                                                                                                                                                                                                                                                                                                                                                                                                                                                                                                                                                                                                                                                                                                                                                                                                                                                                                                                                                                                                                                                                                                                                                                                                                                                                                                                                                                                                                                                                                                                                                                                                                                                                                                                                                                            |                                                                                                                                                                                                                                                                                                                                                                                                                                                                                                                                                                                                                                                                                                                                                                                                                                                                                                                                                                                                                                                                                                                                                                                                                                                                                                                                                                                                                                                                                                                                                                                                                                                                                                                                                                                                                                                                                                                                                                                                                                                                                                                              |                                                                                                                                                                                                                                                                                                                                                                                                                                                                                                                                                                                                                                                                                                                                                                                                                                                                                                                                                                                                                                                                                                                                                                                                                                                                                                                                                                                                                                                                                                                                                                                                                                                                                                                                                                                                                                                                                                                                                                                                                                                                                                                           |                                                                                                                                                                                                                                                                                                                                                                                                                                                                                                                                                                                                                                                                                                                                                                                                                                                                                                                                                                                                                                                                                                                                                                                                                                                                                                                                                                                                                                                                                                                                                                                                                                                                                                                                                                                                                                                                                                                                                                                                                                                                                                                              |                                                                                                                                                                                                                                                                                                                                                                                                                                                                                                                                                                                                                                                                                                                                                                                                                                                                                                                                                                                                                                                                                                                                                                                                                                                                                                                                                                                                                                                                                                                                                                                                                                                                                                                                                                                                                                                                                                                                                                                                                                                                                                                              |
|                                        |                                                                                                                                                                                                                                                                                                                                    |                                                                                                                                                                                                                                                                                                                                                                                                                                                                                                                                                                                                                                                                                                                                                                                      |                                                                                                                                                                                                                                                                                                                                                                                                                                                                                                                                                                                                                                                                                                                                                                                                                                                                                                                                                                                                                                    |                                                                                                                                                                                                                                                                                                                                                                                                                                                                                                                                                                                                                                                                                                                                                                                                                                                                                                                                                                                                                                                                                                                                                                                                          |                                                                                                                                                                                                                                                                                                                                                                                                                                                                                                                                                                                                                                                                                                                                                                                                                                                                                                                                                                                                                                                                                                                                                                                                                                        |                               |                                                                                                                                                                                                                                                                                                                                                                                                                                                                                                                                                                                                                                                                                                                                                                                                                                                                                                                                                                                                                                                                                                                                                                                                                                                                                                                                                                                                                                                                                                                                                                                                                                                                                                                                                                                                                                                                                                                                                                                                                                                                                                                            |                                                                                                                                                                                                                                                                                                                                                                                                                                                                                                                                                                                                                                                                                                                                                                                                                                                                                                                                                                                                                                                                                                                                                                                                                                                                                                                                                                                                                                                                                                                                                                                                                                                                                                                                                                                                                                                                                                                                                                                                                                                                                                                              |                                                                                                                                                                                                                                                                                                                                                                                                                                                                                                                                                                                                                                                                                                                                                                                                                                                                                                                                                                                                                                                                                                                                                                                                                                                                                                                                                                                                                                                                                                                                                                                                                                                                                                                                                                                                                                                                                                                                                                                                                                                                                                                           |                                                                                                                                                                                                                                                                                                                                                                                                                                                                                                                                                                                                                                                                                                                                                                                                                                                                                                                                                                                                                                                                                                                                                                                                                                                                                                                                                                                                                                                                                                                                                                                                                                                                                                                                                                                                                                                                                                                                                                                                                                                                                                                              |                                                                                                                                                                                                                                                                                                                                                                                                                                                                                                                                                                                                                                                                                                                                                                                                                                                                                                                                                                                                                                                                                                                                                                                                                                                                                                                                                                                                                                                                                                                                                                                                                                                                                                                                                                                                                                                                                                                                                                                                                                                                                                                              |
|                                        | Contractual Services  Drug Testing Drug Testing, COVID  Professional Fees  TOTAL OUTSIDE SERVICES  Insurance  Publishing Expense  Retired Employee Health Insurance OPEB  Pre-employment Physical  TOTAL GENERAL OPERATING EXPENSES  Training & Seminars  Dues & Subscriptions  Economic Development  Travel  Other Sundry Expense | EXPENDITURE CLASSIFICATION         AUDITED AMOUNT           Contractual Services         149           Drug Testing         0           Drug Testing, COVID         0           Professional Fees         62           TOTAL OUTSIDE SERVICES         211           Insurance         3,483           Publishing Expense         611           Retired Employee Health Insurance OPEB         9,315           Pre-employment Physical         27           TOTAL GENERAL OPERATING EXPENSES         13,436           Training & Seminars         765           Dues & Subscriptions         3,512           Economic Development         16,850           Travel         0           Other Sundry Expense         1,980           TOTAL GENERAL MISCELLANEOUS EXPENSE         23,107 | EXPENDITURE CLASSIFICATION         AUDITED AMOUNT         ORIGINAL BUDGET           Contractual Services         149         149           Drug Testing         0         200           Drug Testing, COVID         0         0           Professional Fees         62         2,000           TOTAL OUTSIDE SERVICES         211         2,349           Insurance         3,483         4,140           Publishing Expense         611         750           Retired Employee Health Insurance OPEB         9,315         10,489           Pre-employment Physical         27         0           TOTAL GENERAL OPERATING EXPENSES         13,436         15,379           Training & Seminars         765         3,000           Dues & Subscriptions         3,512         5,150           Economic Development         16,850         20,000           Travel         0         3,000           Other Sundry Expense         1,980         3,000           TOTAL GENERAL MISCELLANEOUS EXPENSE         23,107         34,150 | EXPENDITURE CLASSIFICATION         AUDITED AMOUNT         ORIGINAL BUDGET         CURRENT BUDGET           Contractual Services         149         149         149           Drug Testing         0         200         200           Drug Testing, COVID         0         0         840           Professional Fees         62         2,000         2,000           TOTAL OUTSIDE SERVICES         211         2,349         3,189           Insurance         3,483         4,140         4,173           Publishing Expense         611         750         750           Retired Employee Health Insurance OPEB         9,315         10,489         10,489           Pre-employment Physical         27         0         0           TOTAL GENERAL OPERATING EXPENSES         13,436         15,379         15,412           Training & Seminars         765         3,000         1,547           Dues & Subscriptions         3,512         5,150         5,150           Economic Development         16,850         20,000         20,000           Travel         0         3,000         1,757           TOTAL GENERAL MISCELLANEOUS EXPENSE         23,107         34,150         29,874 | EXPENDITURE CLASSIFICATION         AUDITED AMOUNT         ORIGINAL BUDGET         CURRENT BUDGET         YTD ACTUAL 09/30/2021           Contractual Services         149         149         149         110           Drug Testing         0         200         200         0           Drug Testing, COVID         0         0         840         840           Professional Fees         62         2,000         2,000         0           TOTAL OUTSIDE SERVICES         211         2,349         3,189         950           Insurance         3,483         4,140         4,173         3,280           Publishing Expense         611         750         750         0           Retired Employee Health Insurance OPEB         9,315         10,489         10,489         7,047           Pre-employment Physical         27         0         0         0           TOTAL GENERAL OPERATING EXPENSES         13,436         15,379         15,412         10,327           Training & Seminars         765         3,000         1,547         175           Dues & Subscriptions         3,512         5,150         5,150         3,515           Economic Development         16,850         20,000         20,000< | Contractual Services          | AUDITED AMOUNT   SURGENAL BUDGET   SURRENT BUDGET   SURRENT BUDGET   SURRENT BUDGET   SURRENT BUDGET   SURRENT BUDGET   SURPENDE   SURPENDE | AUDITED AMOUNT   SUDGET   SU | EXPENDITURE CLASSIFICATION   AUDITED AMOUNT   BUDGET   VTD ACTUAL   BYTMACTUAL   BYTMACTUAL | Author   A | Contractual Services   AMOUNT   SUDIEST   SU |

Dept. No. 01-107

Department: MAYOR

Fund: GENERAL

Division of Activity: EXECUTIVE BRANCH

Major Function: GENERAL GOVERNMENT

| EMPLOYEE POSITION                       | CURRENT | PERSONNEL<br>AGENCY<br>REQUEST | PROPOSED | 2021<br>ORIGINAL<br>BUDGET | 2021<br>PROJECTED<br>YEAR END | 2022<br>DEPARTMENT<br>REQUEST | 2022<br>PROPOSED<br>BY MAYOR | 2022<br>FINAL<br>BUDGET |
|-----------------------------------------|---------|--------------------------------|----------|----------------------------|-------------------------------|-------------------------------|------------------------------|-------------------------|
|                                         |         |                                |          |                            |                               |                               |                              |                         |
| Mayor                                   | 1       | 1                              | 1        | 82,717                     | 82,717                        | 82,400                        | 82,400                       | 82,400                  |
| Administrative Assistant - Secretary    | 1       | 1                              | 1        | 45,607                     | 46,005                        | 47,240                        | 47,240                       | 47,240                  |
| Administrative Assistant                | 1       | 1                              | 1        | 54,104                     | 54,429                        | 55,997                        | 55,997                       | 55,997                  |
| Administrative Assistant - Courier (PT) | 0       | 1                              | 1        | 16,130                     | 13,342                        | 16,550                        | 16,550                       | 16,550                  |
| TOTAL POSITIONS                         | 3       | 4                              | 4        |                            |                               |                               |                              |                         |
| SALARIES                                |         |                                |          | 198,558                    | 196,493                       | 202,187                       | 202,187                      | 202,187                 |
| REIMBURSEMENTS                          |         |                                |          | 0                          | 0                             | 0                             | 0                            | 0                       |
|                                         |         |                                |          |                            |                               |                               |                              |                         |
| OVERTIME                                |         |                                |          | 0                          | 0                             | 0                             | 0                            | 0                       |
| TOTAL                                   |         |                                |          | 198,558                    | 196,493                       | 202,187                       | 202,187                      | 202,187                 |
|                                         |         |                                |          |                            |                               |                               |                              |                         |
|                                         |         |                                |          |                            |                               |                               |                              |                         |
|                                         |         |                                |          |                            |                               |                               |                              |                         |
|                                         |         |                                |          |                            |                               |                               |                              |                         |
|                                         |         |                                |          |                            |                               |                               |                              |                         |
|                                         |         |                                |          |                            |                               |                               |                              |                         |
|                                         |         |                                |          |                            |                               |                               |                              |                         |
|                                         |         |                                |          |                            |                               |                               |                              |                         |
|                                         |         |                                |          |                            |                               |                               |                              |                         |
|                                         |         |                                |          |                            |                               |                               |                              |                         |

Department: LEGAL SERVICES

Fund: GENERAL

Division of Activity: CITY ATTORNEY'S OFFICE

Major Function: GENERAL GOVERNMENT