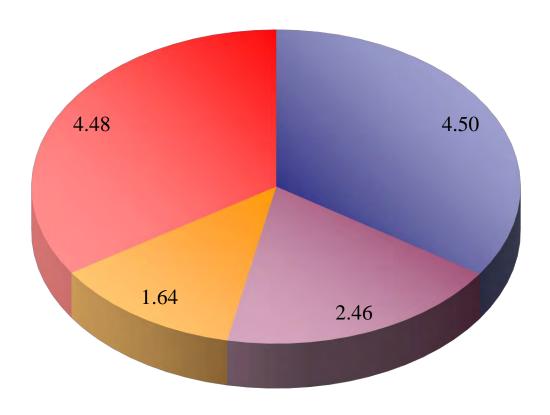

**BE IT FURTHER ORDAINED** that the adoption of the foregoing appropriations include the 4.500 Mill General Alimony tax which is authorized to be levied under the law and also includes the 2.460 Mill Street Maintenance tax, the 1.640 Mill Fire Department Maintenance tax and the 4.480 Mill Fire Department Special Maintenance Tax.