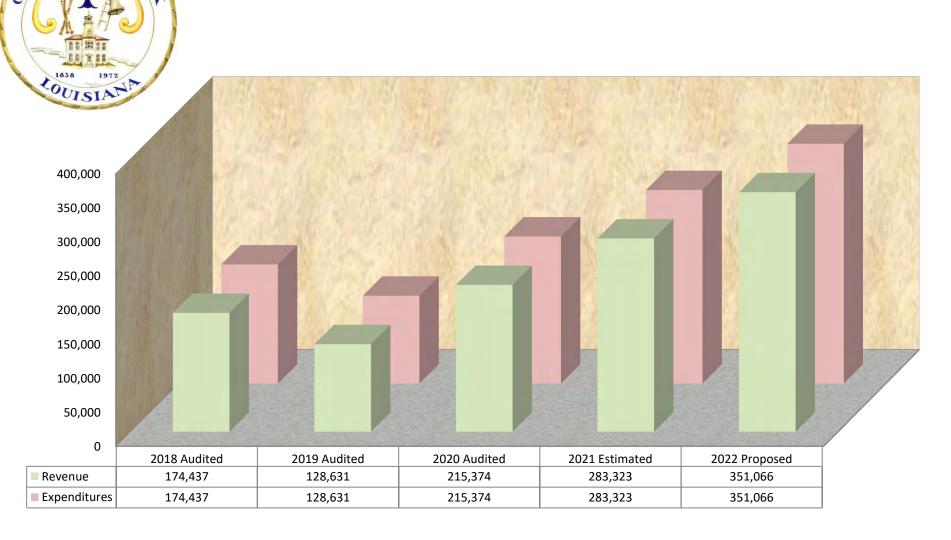

|                            |                           |                                  | ·                              | ·                             |                                     |                               |                              |                         |                                      |
|                   |                               |                           |                            |                           |                                  |                                |                               |                                     |                               |                              |                         |                                      |

## **Community Development Block Grant**

THIBOD



## Debt Service Funds



# **Enterprise Funds**

## Enterprise Funds



Dept. No.

15

Department:

Fund: GARBAGE



Division of Activity: SUMMARY

Major Function:

| ACCOUNT<br>NUMBER | EXPENDITURE CLASSIFICATION              | 2020<br>AUDITED<br>AMOUNT | 2021<br>ORIGINAL<br>BUDGET | 2021<br>CURRENT<br>BUDGET | 2021<br>YTD ACTUAL<br>09/30/2021 | 2021<br>ESTIMATED<br>REMAINING | 2021<br>PROJECTED<br>YEAR END | % CHANGE<br>CURRENT vs<br>PROJECTED | 2022<br>DEPARTMENT<br>REQUEST | 2022<br>PROPOSED<br>BY MAYOR | 2022<br>FINAL<br>BUDGET | % CHANGE<br>PROJECTED<br>vs PROPOSED |
|-------------------|-----------------------------------------|---------------------------|----------------------------|---------------------------|----------------------------------|--------------------------------|--