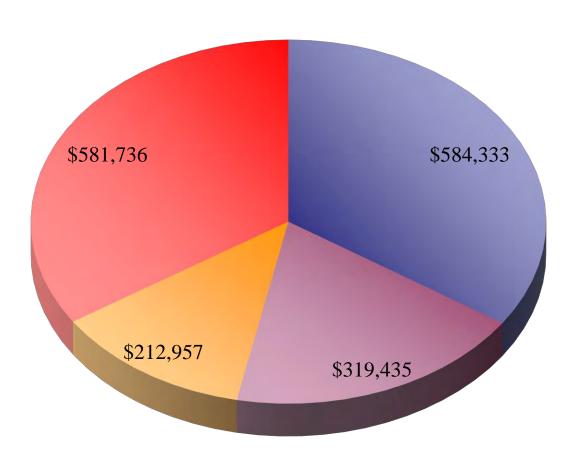

#### 2022 Sources of Revenue (Shown as Percentage of Total in All Funds) Total 2022 Sources of Revenue \$43,447,945