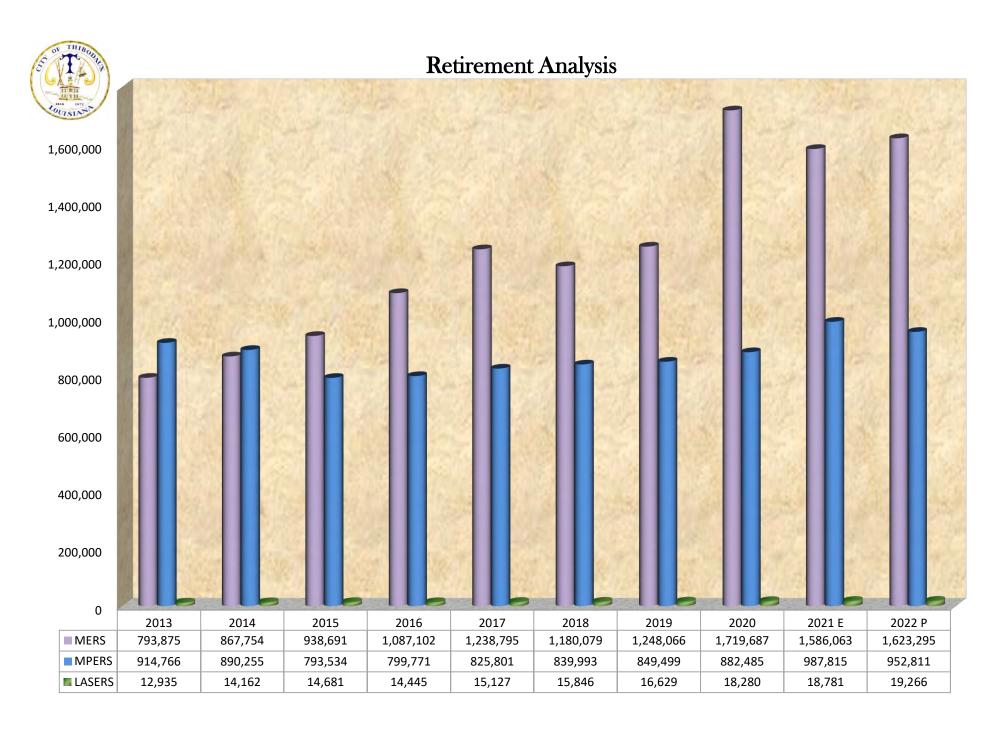

#### **EXPENDITURES**

The total 2022 budgeted expenditure are higher than estimated expenditures for 2021 due to the following:

- A 0.9% increase in total operating expenses partially due to projected increases in insurance as follows:
  - 15.0% increase in general liability insurance
  - 20.0% increase in fire and property insurance
  - 10.0% increase in boiler and machinery insurance
  - 10.0% increase in inland marine insurance
- An increase of 3% in employee salaries
- The City's contribution to Retirement Systems are as follows:
  - 0% effective 07/01/2021 for Municipal Employees Retirement (MERS)
  - 4% decrease effective 07/01/2021 for Municipal Police Employees Retirement (MPERS)
  - 1.2% increase effective 07/01/2021 for Louisiana State Employees Retirement System (LASERS)
- An increase in capital expenditures and projects with the major increase in expenditures due to the North Thibodaux Waterline project and the Trickling Filter Media System at the South Wastewater Treatment Plant. The majority of these projects are funded by grants and federal programs with minimal City match.