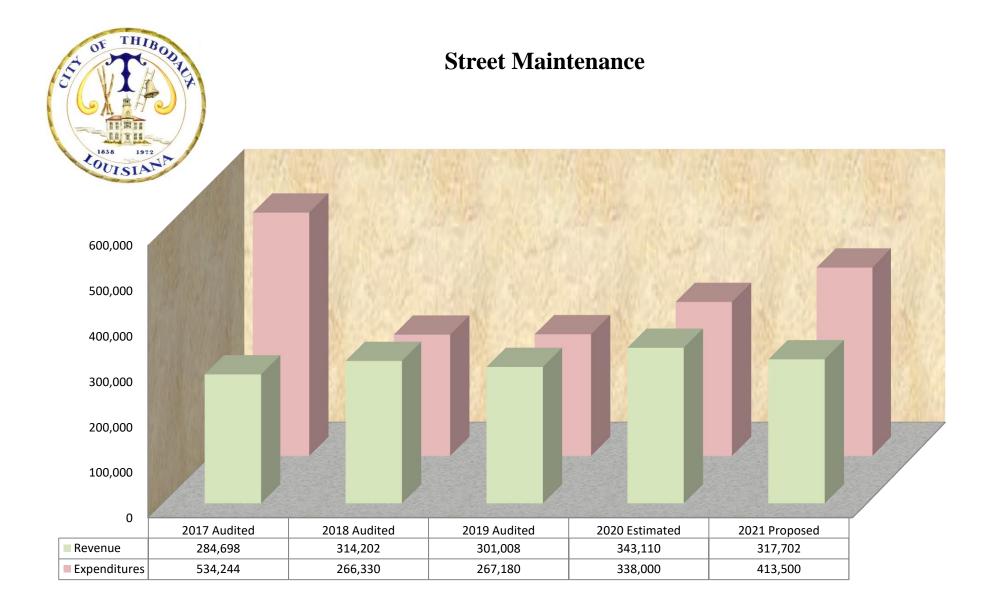

# CITY OF THIBODAUX 2021 Budget Table of Contents

|        |                                                                | Page |
|--------|----------------------------------------------------------------|------|
|        |                                                                | Nos  |
| 04     |                                                                |      |
| 01     | GENERAL FUND SUMMARY CONTINUED                                 | 70   |
| 01-151 | Parks & Recreation, Recreation                                 | 72   |
| 01-152 | Parks & Recreation, Warren J. Harang, Jr. Municipal Auditorium | 80   |
| 01-153 | Parks & Recreation, Parks                                      | 84   |
| 01-191 | Non-Departmental, Transfers In                                 | 85   |
| 01-192 | Non-Departmental, Transfers Out                                | 86   |
|        | SPECIAL REVENUE FUNDS                                          |      |
| 11     | POLICE FORFEITURE FUND SUMMARY                                 | 88   |
| 11-100 | Narcotics Restitution Revenue                                  | 89   |
| 11-131 | Narcotics, Law Enforcement                                     | 90   |
| 13     | FIRE DEPARTMENT SUMMARY                                        | 92   |
| 13-100 | Fire Department Revenue                                        | 93   |
| 13-192 | Non-Departmental, Transfers Out                                | 94   |
| 10-192 |                                                                | 34   |
| 14     | STREET MAINTENANCE SUMMARY                                     | 96   |
| 14-100 | Street Maintenance Revenue                                     | 97   |
| 14-143 | Streets & Drainage Maintenance                                 | 98   |
| 17     | SECTION 8 HOUSING CHOICE VOUCHER PROGRAM SUMMARY               | 100  |
| 17-100 | Section 8 Housing Revenue                                      | 101  |
| 17-113 | Section 8 Housing General Administration & Vouchers            | 102  |
| 17-191 | Non-Departmental, Transfers In                                 | 106  |
|        |                                                                |      |
| 18     | PARISH TRANSPORTATION SUMMARY                                  | 108  |
| 18-100 | Parish Transportation Revenue                                  | 109  |
| 18-143 | Street & Drainage Improvements                                 | 110  |
| 18-191 | Non-Departmental, Transfers In                                 | 111  |
| 18-192 | Non-Departmental, Transfers Out                                | 112  |
| 31     | COMMUNITY DEVELOPMENT BLOCK GRANT SUMMARY                      | 114  |
| 31-100 | CDBG Revenue                                                   | 115  |
| 31-112 | CDBG General Administration                                    | 116  |
| 31-115 | CDBG Public Service Grants                                     | 121  |
| 31-143 | CDBG Streets & Drainage                                        | 122  |