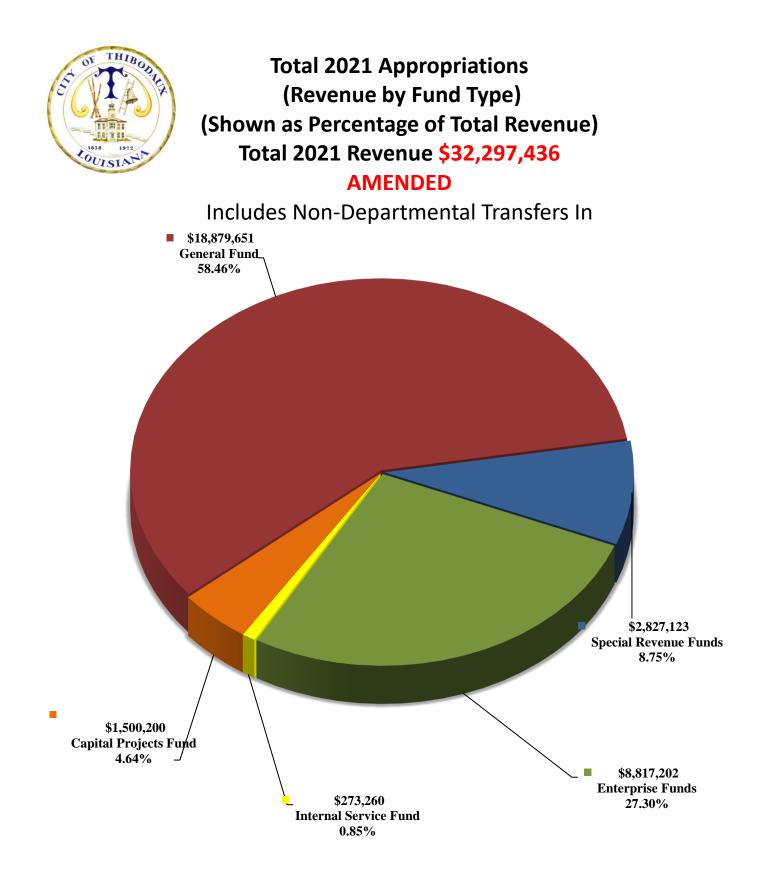

#### AMENDED

|                                   | TOTAL            |                 | FIRE           | STREET                   | DEBT             | PARISH           |                  | GARBAGE         | WATER &     | GAS &            | SECTION 8               | CDBC         | POLICE            | 1.055                    |
|-----------------------------------|------------------|-----------------|----------------|--------------------------|------------------|------------------|------------------|-----------------|-------------|------------------|-------------------------|--------------|-------------------|--------------------------|
|                                   | MEMO<br>ONLY     | GENERAL<br>FUND | DEPT<br>FUND   | IMPROV.<br>FUND          | SERVICE<br>FUNDS | TRANSP.<br>FUNDS | PROJECTS<br>FUND | COLLECT<br>FUND | FUND        | SEWERAGE<br>FUND | FUND                    | CDBG<br>FUND | FORF.<br>FUND     | LOSS<br>FUND             |
|                                   |                  |                 |                |                          |                  |                  |                  |                 |             |                  |                         |              |                   |                          |
| Sources of Revenue:               |                  |                 |                |                          |                  |                  |                  |                 |             |                  |                         |              |                   |                          |
| Property Taxes                    | 1,673,293        | 575,674         | 782,917        | 314,702                  | 0                | 0                | 0                | 0               | 0           | 0                | 0                       | 0            | 0                 | 0                        |
| Sales Tax                         | 14,000,000       | 14,000,000      | 0              | 0                        | 0                | 0                | 0                | 0               | 0           | 0                | 0                       | 0            | 0                 | 0                        |
| Miscellaneous Other Taxes         | 504,000          | 504,000         | 0              | 0                        | 0                | 0                | 0                | 0               | 0           | 0                | 0                       | 0            | 0                 | 0                        |
| Licenses & Permits                | 1,546,700        | 1,546,700       | 0              | 0                        | 0                | 0                | 0                | 0               | 0           | 0                | 0                       | 0            | 0                 | 0                        |
| Intergovernmental                 | 1,855,682        | 216,000         | 0              | 0                        | 0                | 137,000          | 0                | 0               | 0           | 0                | 1,240,000               | 262,682      | 0                 | 0                        |
| State Grants                      | 517,100          | 517,100         | 0              | 0                        | 0                | 0                | 0                | 0               | 0           | 0                | 0                       | 0            | 0                 | 0                        |
| Charges for Services              | 9,022,280        | 408,100         | 0              | 0                        | 0                | 0                | 0                | 1,615,100       | 2,483,600   | 4,515,480        | 0                       | 0            | 0                 | 0                        |
| Fines & Forfeitures               | 148,000          | 100,000         | 0              | 0                        | 0                | 0                | 0                | 12,000          | 12,000      | 24,000           | 0                       | 0            | 0                 | 0                        |
| Miscellaneous                     | 442,664          | 226,160         | 3,000          | 3,000                    | <u>0</u>         | <u>100</u>       | <u>200</u>       | 5,000           | 123,412     | 26,610           | 55,072                  | <u>0</u>     | <u>10</u>         | <u>100</u>               |
| Subtotal                          | 29,709,719       | 18,093,734      | 785,917        | 317,702                  | 0                | 137,100          | 200              | 1,632,100       | 2,619,012   | 4,566,090        | 1,295,072               | 262,682      | 10                | 100                      |
| Transfers In                      | <u>2,587,717</u> | 785,917         | <u>0</u>       | <u>0</u>                 | <u>0</u>         | <u>0</u>         | <u>1,500,000</u> | <u>0</u>        | <u>0</u>    | <u>0</u>         | 28,640                  | <u>0</u>     | <u>0</u>          | <u>273,160</u>           |
| Total Revenue                     | 32,297,436       | 18,879,651      | 785,917        | 317,702                  | 0                | 137,100          | 1,500,200        | 1,632,100       | 2,619,012   | 4,566,090        | 1,323,712               | 262,682      | 10                | 273,260                  |
| Percentage of Total Revenue       | 100%             | 58.46%          | 2.43%          | 0.98%                    | 0.00%            | 0.42%            | 4.64%            | 5.05%           | 8.11%       | 14.14%           | 4.10%                   | 0.81%        | 0.00%             | 0.85%                    |
|                                   |                  |                 |                |                          |                  |                  |                  |                 |             |                  |                         |              |                   |                          |
| Expenditures by Categories:       |                  |                 |                |                          |                  |                  |                  |                 |             |                  |                         |              |                   |                          |
| Personnel Expenses                | 14,748,423       | 12,348,040      | 0              | 0                        | 0                | 0                | 0                | 0               | 1,096,730   | 1,147,275        | 125,431                 | 30,947       | 0                 | 0                        |
| Operating Expenses                | 2,753,795        | 820,415         | 0              | 413,000                  | 0                | 0                | 150,000          | 8,500           | 836,200     | 515,750          | 8,100                   | 1,830        | 0                 | 0                        |
| Vehicular & Other Equipment       | 2,208,838        | 1,122,783       | 0              | 0                        | 0                | 0                | 0                | 0               | 447,470     | 631,885          | 6,700                   | 0            | 0                 | 0                        |
| Building Expenses                 | 1,521,855        | 952,290         | 0              | 0                        | 0                | 0                | 0                | 0               | 272,540     | 294,900          | 1,870                   | 255          | 0                 | 0                        |
| Outside Services                  | 2,808,628        | 772,730         | 0              | 500                      | 0                | 0                | 500              | 1,606,090       | 140,047     | 197,236          | 10,375                  | 81,150       | 0                 | 0                        |
| General Operating Expenses        | 3,959,817        | 1,289,302       | 0              | 0                        | 0                | 0                | 250              | 5,000           | 219,758     | 958,444          | 1,179,268               | 13,400       | 7,395             | 287,000                  |
| General Miscelleaneous Expenses   | 3,300,727        | 1,266,497       | 0              | 0                        | 0                | 0                | 0                | 0               | 890,200     | 1,135,700        | 4,330                   | 4,000        | 0                 | 0                        |
| Capital Expenditures              | 7,338,190        | 1,177,900       | 0              | 0                        | 0                | 0                | 1,321,959        | 0               | 1,024,504   | 3,662,727        | 20,000                  | 131,100      | 0                 | 0                        |
| Debt Service                      | 628,029          | 0               | <u>0</u>       | 0                        | 0                | <u>0</u>         | 0                | <u>0</u>        | 411,218     | 216,811          | <u>0</u>                | <u>0</u>     | <u>0</u>          | 0                        |
| Subtotal                          |                  | 19,749,957      | 0              | 413,500                  | 0                | <u>-</u> 0       | 1,472,709        | 1,619,590       | 5,338,667   | 8,760,728        | 1,356,074               | 262,682      | 7,395             | 287,000                  |
| Transfers Out                     | 2,587,717        | 1,801,800       | 785,917        | <u>0</u>                 | 0                | <u>0</u>         | <u>0</u>         | <u>0</u>        | <u>0</u>    | <u>0</u>         | <u>0</u>                | <u>0</u>     | <u>0</u>          | 0                        |
| Total Expenditures                | 41.856.019       | 21.551.757      | 785,917        | 413,500                  | 0                | 0                | 1.472.709        | 1.619.590       | 5.338.667   | 8,760,728        | 1,356,074               | 262,682      | 7,395             | 287,000                  |
| Percentage of Total Expenditures  | 100%             | 51.49%          | 1.88%          | 0.99%                    | 0.00%            | 0.00%            |                  | 3.87%           | 12.75%      |                  | 3.24%                   | 0.63%        | 0.02%             | 0.69%                    |
|                                   |                  |                 |                |                          |                  |                  |                  |                 |             |                  |                         |              |                   |                          |
| Beginning Fund Balance            | 38,425,337       | 13,773,990      | 793,170        | 469,631                  | 0                | 137,070          | 158,786          | 606,108         | 8,378,794   | 13,827,301       | 46,362                  | 0            | 7,385             | 226,740                  |
| Ending Fund Balance               |                  | 11,101,884      | <b>793,170</b> | <b>373,833</b>           | 0                | <b>274,170</b>   | 186,277          | 618,618         | , ,         | 13,295,390       | 40,302<br><b>14,000</b> | 0            | 7,303<br><b>0</b> | 220,740<br>213,000       |
| Change in Fund Balance            |                  | (2,672,106)     | 193,170        | (95,798)                 | 0                | 137,100          | 27,491           | 12,510          | (1,695,151) |                  | (32,362)                | 0            | (7,385)           | (13,740)                 |
| Percentage of Total Fund Balance  | (4,071,332)      | 33.09%          | 2.36%          | (93,798)<br><b>1.11%</b> | 0.00%            | 0.82%            | 0.56%            | 1.84%           | 19.92%      | ,                | (32,302)                | 0.00%        | 0.00%             | (13,740)<br><b>0.63%</b> |
| reitentage of Total Fund Baldille | 100%             | 33.03%          | 2.30%          | 1.1170                   | 0.00%            | 0.02%            | 0.30%            | 1.04%           | 13.3270     | 33.02%           | 0.04%                   | 0.00%        | 0.00%             | 0.03%                    |
|                                   |                  |                 |                |                          |                  |                  |                  |                 |             |                  |                         |              |                   |                          |