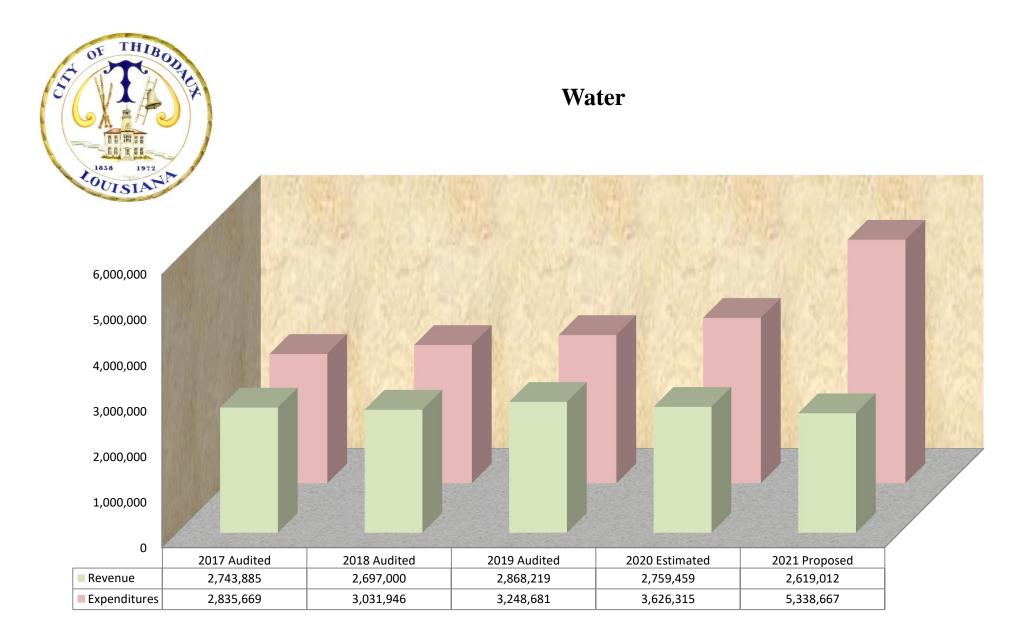

|        |                                      | Page |
|--------|--------------------------------------|------|
|        |                                      | Nos  |
|        |                                      |      |
|        | DEBT SERVICE FUNDS                   |      |
|        |                                      |      |
|        | ENTERPRISE FUNDS                     |      |
| 15     | GARBAGE SUMMARY                      | 125  |
| 15-100 | Garbage Revenue                      | 127  |
| 15-144 | Garbage Collection & Disposal        | 128  |
| 15-191 | Non-Departmental, Transfers In       | 129  |
| 15-192 | Non-Departmental, Transfers Out      | 130  |
|        |                                      |      |
| 41     | WATER FUND SUMMARY                   | 132  |
| 41-100 | Water Miscellaneous Revenue          | 134  |
| 41-101 | Water Administration                 | 135  |
| 41-191 | Non-Departmental, Transfers In       | 137  |
| 41-192 | Non-Departmental, Transfers Out      | 138  |
| 41-400 | Water Revenue                        | 139  |
| 41-401 | Water Production                     | 140  |
| 41-402 | Water Distribution                   | 144  |
| 41-403 | Water Administration                 | 148  |
|        |                                      |      |
| 43     | SEWERAGE & GAS FUND SUMMARY          | 152  |
| 43-100 | Sewerage & Gas Miscellaneous Revenue | 154  |
| 43-101 | Sewerage & Gas Administration        | 155  |
| 43-191 | Non-Departmental, Transfers In       | 157  |
| 43-192 | Non-Departmental, Transfers Out      | 158  |
| 43-200 | Sewerage Revenue                     | 159  |
| 43-201 | Sewerage Maintenance                 | 160  |
| 43-202 | Sewerage Administration              | 164  |
| 43-203 | Sewerage Lift Stations               | 165  |
| 43-300 | Gas Revenue                          | 169  |
| 43-301 | Gas Production                       | 170  |
| 43-302 | Gas Distribution                     | 171  |
| 43-303 | Gas Administration                   | 175  |
|        |                                      |      |