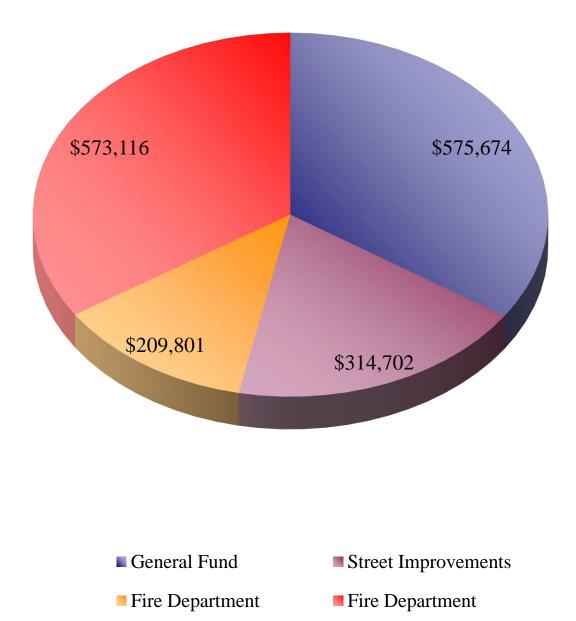

#### AMENDED

|                                   | TOTAL            |                 | FIRE           | STREET                   | DEBT             | PARISH           |                  | GARBAGE         | WATER &     | GAS &            | SECTION 8               | CDBC         | POLICE            | 1.055                    |
|-----------------------------------|------------------|-----------------|----------------|--------------------------|------------------|------------------|------------------|-----------------|-------------|------------------|-------------------------|--------------|-------------------|--------------------------|
|                                   | MEMO<br>ONLY     | GENERAL<br>FUND | DEPT<br>FUND   | IMPROV.<br>FUND          | SERVICE<br>FUNDS | TRANSP.<br>FUNDS | PROJECTS<br>FUND | COLLECT<br>FUND | FUND        | SEWERAGE<br>FUND | FUND                    | CDBG<br>FUND | FORF.<br>FUND     | LOSS<br>FUND             |
|                                   |                  |                 |                |                          |                  |                  |                  |                 |             |                  |                         |              |                   |                          |
| Sources of Revenue:               |                  |                 |                |                          |                  |                  |                  |                 |             |                  |                         |              |                   |                          |
| Property Taxes                    | 1,673,293        | 575,674         | 782,917        | 314,702                  | 0                | 0                | 0                | 0               | 0           | 0                | 0                       | 0            | 0                 | 0                        |
| Sales Tax                         | 14,000,000       | 14,000,000      | 0              | 0                        | 0                | 0                | 0                | 0               | 0           | 0                | 0                       | 0            | 0                 | 0                        |
| Miscellaneous Other Taxes         | 504,000          | 504,000         | 0              | 0                        | 0                | 0                | 0                | 0               | 0           | 0                | 0                       | 0            | 0                 | 0                        |
| Licenses & Permits                | 1,546,700        | 1,546,700       | 0              | 0                        | 0                | 0                | 0                | 0               | 0           | 0                | 0                       | 0            | 0                 | 0                        |
| Intergovernmental                 | 1,855,682        | 216,000         | 0              | 0                        | 0                | 137,000          | 0                | 0               | 0           | 0                | 1,240,000               | 262,682      | 0                 | 0                        |
| State Grants                      | 517,100          | 517,100         | 0              | 0                        | 0                | 0                | 0                | 0               | 0           | 0                | 0                       | 0            | 0                 | 0                        |
| Charges for Services              | 9,022,280        | 408,100         | 0              | 0                        | 0                | 0                | 0                | 1,615,100       | 2,483,600   | 4,515,480        | 0                       | 0            | 0                 | 0                        |
| Fines & Forfeitures               | 148,000          | 100,000         | 0              | 0                        | 0                | 0                | 0                | 12,000          | 12,000      | 24,000           | 0                       | 0            | 0                 | 0                        |
| Miscellaneous                     | 442,664          | 226,160         | 3,000          | 3,000                    | <u>0</u>         | <u>100</u>       | <u>200</u>       | 5,000           | 123,412     | 26,610           | 55,072                  | <u>0</u>     | <u>10</u>         | <u>100</u>               |
| Subtotal                          | 29,709,719       | 18,093,734      | 785,917        | 317,702                  | 0                | 137,100          | 200              | 1,632,100       | 2,619,012   | 4,566,090        | 1,295,072               | 262,682      | 10                | 100                      |
| Transfers In                      | <u>2,587,717</u> | 785,917         | <u>0</u>       | <u>0</u>                 | <u>0</u>         | <u>0</u>         | <u>1,500,000</u> | <u>0</u>        | <u>0</u>    | <u>0</u>         | 28,640                  | <u>0</u>     | <u>0</u>          | <u>273,160</u>           |
| Total Revenue                     | 32,297,436       | 18,879,651      | 785,917        | 317,702                  | 0                | 137,100          | 1,500,200        | 1,632,100       | 2,619,012   | 4,566,090        | 1,323,712               | 262,682      | 10                | 273,260                  |
| Percentage of Total Revenue       | 100%             | 58.46%          | 2.43%          | 0.98%                    | 0.00%            | 0.42%            | 4.64%            | 5.05%           | 8.11%       | 14.14%           | 4.10%                   | 0.81%        | 0.00%             | 0.85%                    |
|                                   |                  |                 |                |                          |                  |                  |                  |                 |             |                  |                         |              |                   |                          |
| Expenditures by Categories:       |                  |                 |                |                          |                  |                  |                  |                 |             |                  |                         |              |                   |                          |
| Personnel Expenses                | 14,748,423       | 12,348,040      | 0              | 0                        | 0                | 0                | 0                | 0               | 1,096,730   | 1,147,275        | 125,431                 | 30,947       | 0                 | 0                        |
| Operating Expenses                | 2,753,795        | 820,415         | 0              | 413,000                  | 0                | 0                | 150,000          | 8,500           | 836,200     | 515,750          | 8,100                   | 1,830        | 0                 | 0                        |
| Vehicular & Other Equipment       | 2,208,838        | 1,122,783       | 0              | 0                        | 0                | 0                | 0                | 0               | 447,470     | 631,885          | 6,700                   | 0            | 0                 | 0                        |
| Building Expenses                 | 1,521,855        | 952,290         | 0              | 0                        | 0                | 0                | 0                | 0               | 272,540     | 294,900          | 1,870                   | 255          | 0                 | 0                        |
| Outside Services                  | 2,808,628        | 772,730         | 0              | 500                      | 0                | 0                | 500              | 1,606,090       | 140,047     | 197,236          | 10,375                  | 81,150       | 0                 | 0                        |
| General Operating Expenses        | 3,959,817        | 1,289,302       | 0              | 0                        | 0                | 0                | 250              | 5,000           | 219,758     | 958,444          | 1,179,268               | 13,400       | 7,395             | 287,000                  |
| General Miscelleaneous Expenses   | 3,300,727        | 1,266,497       | 0              | 0                        | 0                | 0                | 0                | 0               | 890,200     | 1,135,700        | 4,330                   | 4,000        | 0                 | 0                        |
| Capital Expenditures              | 7,338,190        | 1,177,900       | 0              | 0                        | 0                | 0                | 1,321,959        | 0               | 1,024,504   | 3,662,727        | 20,000                  | 131,100      | 0                 | 0                        |
| Debt Service                      | 628,029          | 0               | <u>0</u>       | 0                        | 0                | <u>0</u>         | 0                | <u>0</u>        | 411,218     | 216,811          | <u>0</u>                | <u>0</u>     | <u>0</u>          | 0                        |
| Subtotal                          |                  | 19,749,957      | 0              | 413,500                  | 0                | <u>-</u> 0       | 1,472,709        | 1,619,590       | 5,338,667   | 8,760,728        | 1,356,074               | 262,682      | 7,395             | 287,000                  |
| Transfers Out                     | 2,587,717        | 1,801,800       | 785,917        | <u>0</u>                 | 0                | <u>0</u>         | <u>0</u>         | <u>0</u>        | <u>0</u>    | <u>0</u>         | <u>0</u>                | <u>0</u>     | <u>0</u>          | 0                        |
| Total Expenditures                | 41.856.019       | 21.551.757      | 785,917        | 413,500                  | 0                | 0                | 1.472.709        | 1.619.590       | 5.338.667   | 8,760,728        | 1,356,074               | 262,682      | 7,395             | 287,000                  |
| Percentage of Total Expenditures  | 100%             | 51.49%          | 1.88%          | 0.99%                    | 0.00%            | 0.00%            |                  | 3.87%           | 12.75%      |                  | 3.24%                   | 0.63%        | 0.02%             | 0.69%                    |
|                                   |                  |                 |                |                          |                  |                  |                  |                 |             |                  |                         |              |                   |                          |
| Beginning Fund Balance            | 38,425,337       | 13,773,990      | 793,170        | 469,631                  | 0                | 137,070          | 158,786          | 606,108         | 8,378,794   | 13,827,301       | 46,362                  | 0            | 7,385             | 226,740                  |
| Ending Fund Balance               |                  | 11,101,884      | <b>793,170</b> | <b>373,833</b>           | 0                | <b>274,170</b>   | 186,277          | 618,618         | , ,         | 13,295,390       | 40,302<br><b>14,000</b> | 0            | 7,303<br><b>0</b> | 220,740<br>213,000       |
| Change in Fund Balance            |                  | (2,672,106)     | 193,170        | (95,798)                 | 0                | 137,100          | 27,491           | 12,510          | (1,695,151) |                  | (32,362)                | 0            | (7,385)           | (13,740)                 |
| Percentage of Total Fund Balance  | (4,071,332)      | 33.09%          | 2.36%          | (93,798)<br><b>1.11%</b> | 0.00%            | 0.82%            | 0.56%            | 1.84%           | 19.92%      | ,                | (32,302)                | 0.00%        | 0.00%             | (13,740)<br><b>0.63%</b> |
| reitentage of Total Fund Baldille | 100%             | 33.03%          | 2.30%          | 1.1170                   | 0.00%            | 0.02%            | 0.30%            | 1.04%           | 13.3270     | 33.02%           | 0.04%                   | 0.00%        | 0.00%             | 0.03%                    |
|                                   |                  |                 |                |                          |                  |                  |                  |                 |             |                  |                         |              |                   |                          |