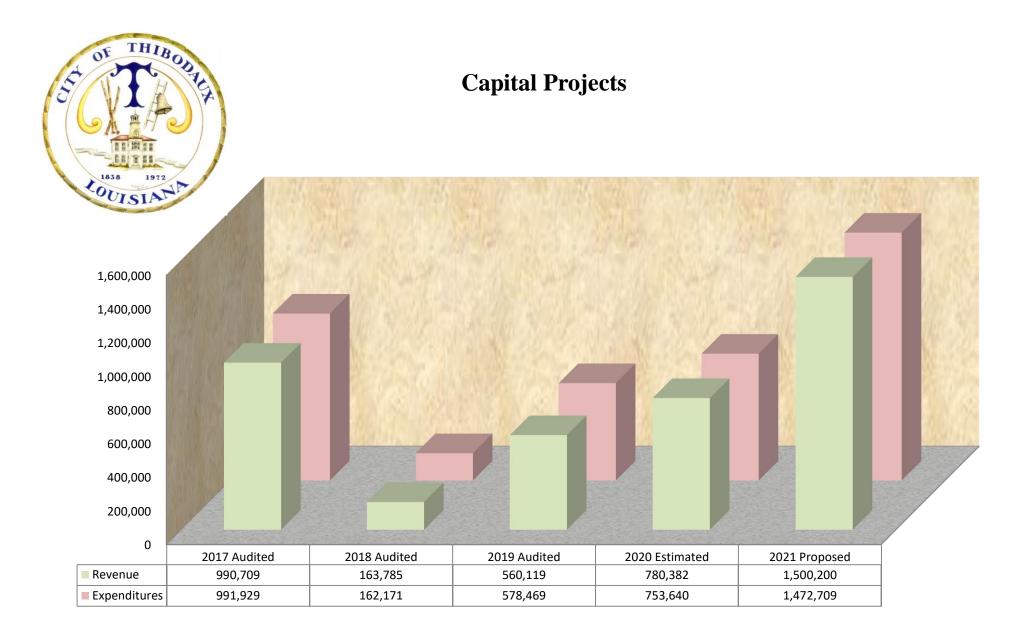

|                           |                            |                           |                                  |                                |                               |                                     |                               |                              |                         |                                      |
|                   |                                       |                           |                            |                           |                                  |                                |                               |                                     |                               |                              |                         | l                                    |

Dept. No. 65-192



# **Internal Service Fund**



Department:

LOSS FUND

Fund:



#### 2021 ANNUAL BUDGET

Division of Activity: SUMMARY

Major Function:

#### DEPARTMENT DETAIL

| ACCOUNT<br>NUMBER | EXPENDITURE CLASSIFICATION | 2019<br>AUDITED<br>AMOUNT | 2020<br>ORIGINAL<br>BUDGET | 2020<br>CURRENT<br>BUDGET | 2020<br>YTD ACTUAL<br>08/31/2020 | 2020<br>ESTIMATED<br>REMAINING | 2020<br>PROJECTED<br>YEAR END | % CHANGE<br>CURRENT vs<br>PROJECTED | 2021<br>DEPARTMENT<br>REQUEST | 2021<br>PROPOSED<br>BY MAYOR | 2021<br>FINAL<br>BUDGET | % CHANGE<br>PROJECTED<br>vs PROPOSED |
|-------------------|----------------------------|---------------------------|----------------------------|---------------------------|----------------------------------|--------------------------------|-------------------------------|