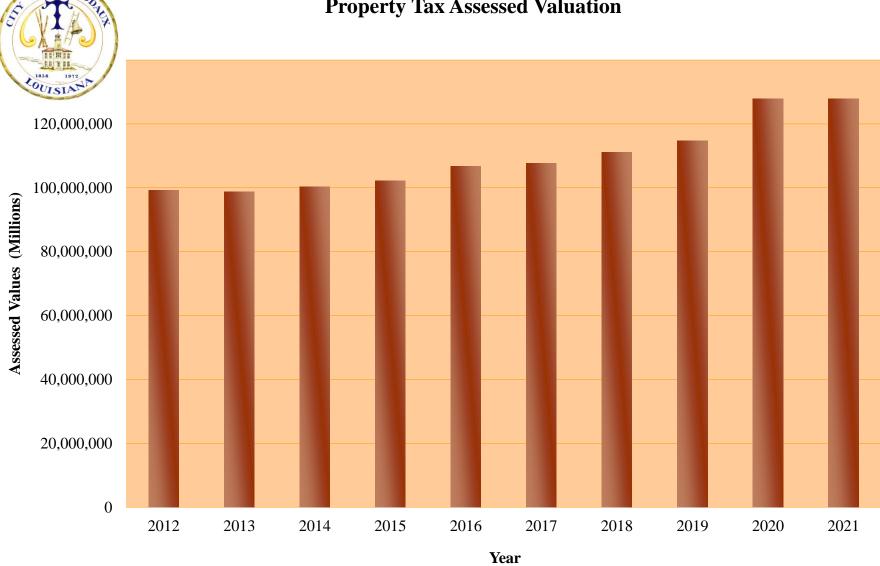

# Division of Activity: PARKS & RECREATION

Major Function: CULTURE & RECREATION

DEPARTMENT DETAIL

|                            |           | PERSONNEL         |           | 2020               | 2020                  | 2021                  | 2021                 | 2021            |
|----------------------------|-----------|-------------------|-----------|--------------------|-----------------------|-----------------------|----------------------|-----------------|
| EMPLOYEE POSITION          | CURRENT   | AGENCY<br>REQUEST | PROPOSED  | ORIGINAL<br>BUDGET | PROJECTED<br>YEAR END | DEPARTMENT<br>REQUEST | PROPOSED<br>BY MAYOR | FINAL<br>BUDGET |
|                            |           |                   |           |                    |                       |                       |                      |                 |
| Youth Basketball           |           |                   |           |                    |                       |                       |                      |                 |
| League Director            | 1         | 1                 | 1         | 1,000              | 165                   | 1,000                 | 1,000                | 1,000           |
| Youth Score / Time Keepers | 5         | 5                 | 5         | 1,000              | 0                     | 1,000                 | 1,000                | 1,000           |
| Youth Referees             | <u>5</u>  | 5                 | 5         | <u>3,000</u>       | <u>170</u>            | <u>3,000</u>          | <u>3,000</u>         | <u>3,000</u>    |
|                            | 11        | 11                | 11        | 5,000              | 335                   | 5,000                 | 5,000                | 5,000           |
| Adult Basketball           |           |                   |           |                    |                       |                       |                      |                 |
| League Director            | 1         | 1                 | 1         | 2,000              | 710                   | 2,000                 | 2,000                | 2,000           |
| Adult Score / Time Keepers | 3         | 3                 | 3         | 1,000              | 500                   | 1,000                 | 1,000                | 1,000           |
| Adult Referees             | <u>1</u>  | <u>1</u>          | <u>1</u>  | <u>1,000</u>       | <u>500</u>            | <u>1,000</u>          | <u>1,000</u>         | <u>1,000</u>    |
|                            | 5         | 5                 | 5         | 4,000              | 1,710                 | 4,000                 | 4,000                | 4,000           |
| Youth Flag Football        |           |                   |           |                    |                       |                       |                      |                 |
| Youth Referees             | 6         | 6                 | 6         | 3,000              | 3,000                 | 3,000                 | 3,000                | 3,000           |
| League Director            | <u>1</u>  | 1                 | 1         | <u>1,000</u>       | <u>1,000</u>          | <u>1,000</u>          | <u>1.000</u>         | <u>1.000</u>    |
|                            | 7         | 7                 | 7         | 4,000              | 4,000                 | 4,000                 | 4,000                | 4,000           |
| Summer Youth Camp          |           |                   |           |                    |                       |                       |                      |                 |
| Co Director                | 2         | 2                 | 2         | 8,000              | 0                     | 8,000                 | 8,000                | 8,000           |
| Bus Drivers                | 2         | 2                 | 2         | 4,000              | 0                     | 4,000                 | 4,000                | 4,000           |
| Coordinators               | 4         | 4                 | 4         | 7,500              | 0                     | 7,500                 | 7,500                | 7,500           |
| Counselors                 | <u>30</u> | <u>30</u>         | <u>30</u> | <u>26,000</u>      | <u>0</u>              | 26,000                | <u>26,000</u>        | 26,000          |
|                            | 38        | 38                | 38        | 45,500             | 0                     | 45,500                | 45,500               | 45,500          |
| Instructors                |           |                   |           |                    |                       |                       |                      |                 |
| Aerobics                   | 1         | 1                 | 1         | 2,500              | 1,180                 | 2,500                 | 2,500                | 2,500           |
| Water Aerobics             | 1         | 1                 | 1         | 2,500              | 0                     | 2,500                 | 2,500                | 2,500           |
| Cheerleading               | 1         | 1                 | 1         | 500                | 0                     | 500                   | 500                  | 500             |