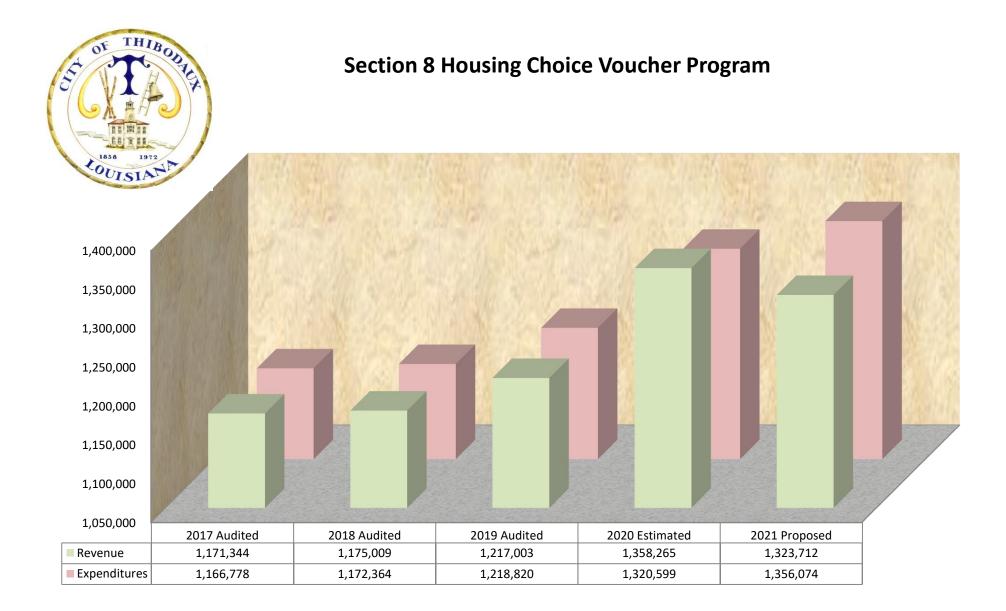

# CITY OF THIBODAUX 2021 Budget Table of Contents

|        |                                                                | Page |
|--------|----------------------------------------------------------------|------|
|        |                                                                | Nos  |
| 04     |                                                                |      |
| 01     | GENERAL FUND SUMMARY CONTINUED                                 | 70   |
| 01-151 | Parks & Recreation, Recreation                                 | 72   |
| 01-152 | Parks & Recreation, Warren J. Harang, Jr. Municipal Auditorium | 80   |
| 01-153 | Parks & Recreation, Parks                                      | 84   |
| 01-191 | Non-Departmental, Transfers In                                 | 85   |
| 01-192 | Non-Departmental, Transfers Out                                | 86   |
|        | SPECIAL REVENUE FUNDS                                          |      |
| 11     | POLICE FORFEITURE FUND SUMMARY                                 | 88   |
| 11-100 | Narcotics Restitution Revenue                                  | 89   |
| 11-131 | Narcotics, Law Enforcement                                     | 90   |
| 13     | FIRE DEPARTMENT SUMMARY                                        | 92   |
| 13-100 | Fire Department Revenue                                        | 93   |
| 13-192 | Non-Departmental, Transfers Out                                | 94   |
| 10-192 |                                                                | 34   |
| 14     | STREET MAINTENANCE SUMMARY                                     | 96   |
| 14-100 | Street Maintenance Revenue                                     | 97   |
| 14-143 | Streets & Drainage Maintenance                                 | 98   |
| 17     | SECTION 8 HOUSING CHOICE VOUCHER PROGRAM SUMMARY               | 100  |
| 17-100 | Section 8 Housing Revenue                                      | 101  |
| 17-113 | Section 8 Housing General Administration & Vouchers            | 102  |
| 17-191 | Non-Departmental, Transfers In                                 | 106  |
|        |                                                                |      |
| 18     | PARISH TRANSPORTATION SUMMARY                                  | 108  |
| 18-100 | Parish Transportation Revenue                                  | 109  |
| 18-143 | Street & Drainage Improvements                                 | 110  |
| 18-191 | Non-Departmental, Transfers In                                 | 111  |
| 18-192 | Non-Departmental, Transfers Out                                | 112  |
| 31     | COMMUNITY DEVELOPMENT BLOCK GRANT SUMMARY                      | 114  |
| 31-100 | CDBG Revenue                                                   | 115  |
| 31-112 | CDBG General Administration                                    | 116  |
| 31-115 | CDBG Public Service Grants                                     | 121  |
| 31-143 | CDBG Streets & Drainage                                        | 122  |