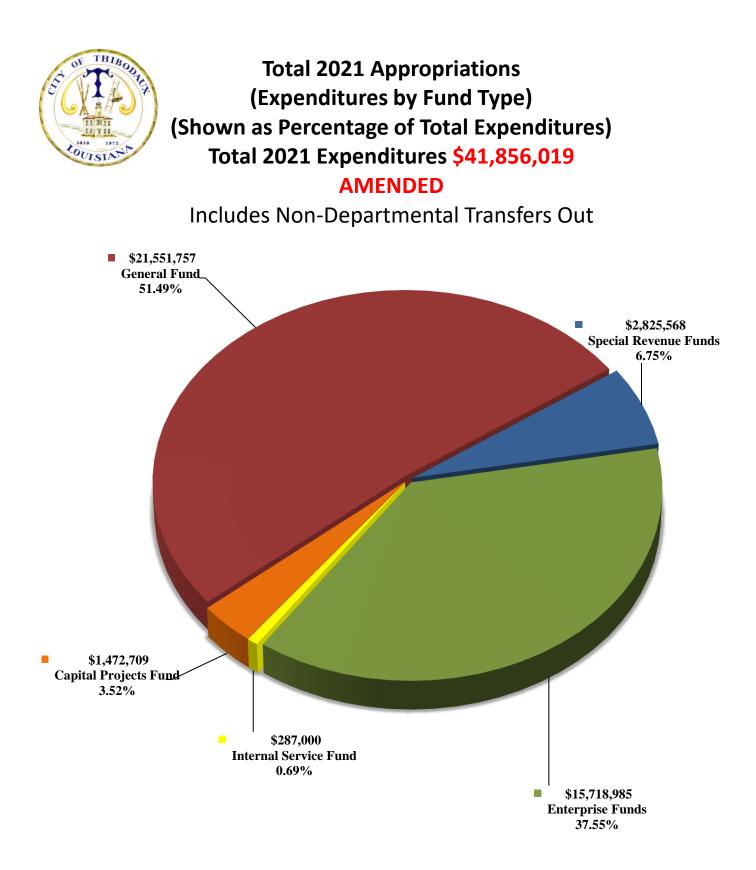

#### AMENDED

|                                   | TOTAL            |                 | FIRE           | STREET                   | DEBT             | PARISH           |                  | GARBAGE         | WATER &     | GAS &            | SECTION 8               | CDBC         | POLICE            | 1.055                    |
|-----------------------------------|------------------|-----------------|----------------|--------------------------|------------------|------------------|------------------|-----------------|-------------|------------------|-------------------------|--------------|-------------------|--------------------------|
|                                   | MEMO<br>ONLY     | GENERAL<br>FUND | DEPT<br>FUND   | IMPROV.<br>FUND          | SERVICE<br>FUNDS | TRANSP.<br>FUNDS | PROJECTS<br>FUND | COLLECT<br>FUND | FUND        | SEWERAGE<br>FUND | FUND                    | CDBG<br>FUND | FORF.<br>FUND     | LOSS<br>FUND             |
|                                   |                  |                 |                |                          |                  |                  |                  |                 |             |                  |                         |              |                   |                          |
| Sources of Revenue:               |                  |                 |                |                          |                  |                  |                  |                 |             |                  |                         |              |                   |                          |
| Property Taxes                    | 1,673,293        | 575,674         | 782,917        | 314,702                  | 0                | 0                | 0                | 0               | 0           | 0                | 0                       | 0            | 0                 | 0                        |
| Sales Tax                         | 14,000,000       | 14,000,000      | 0              | 0                        | 0                | 0                | 0                | 0               | 0           | 0                | 0                       | 0            | 0                 | 0                        |
| Miscellaneous Other Taxes         | 504,000          | 504,000         | 0              | 0                        | 0                | 0                | 0                | 0               | 0           | 0                | 0                       | 0            | 0                 | 0                        |
| Licenses & Permits                | 1,546,700        | 1,546,700       | 0              | 0                        | 0                | 0                | 0                | 0               | 0           | 0                | 0                       | 0            | 0                 | 0                        |
| Intergovernmental                 | 1,855,682        | 216,000         | 0              | 0                        | 0                | 137,000          | 0                | 0               | 0           | 0                | 1,240,000               | 262,682      | 0                 | 0                        |
| State Grants                      | 517,100          | 517,100         | 0              | 0                        | 0                | 0                | 0                | 0               | 0           | 0                | 0                       | 0            | 0                 | 0                        |
| Charges for Services              | 9,022,280        | 408,100         | 0              | 0                        | 0                | 0                | 0                | 1,615,100       | 2,483,600   | 4,515,480        | 0                       | 0            | 0                 | 0                        |
| Fines & Forfeitures               | 148,000          | 100,000         | 0              | 0                        | 0                | 0                | 0                | 12,000          | 12,000      | 24,000           | 0                       | 0            | 0                 | 0                        |
| Miscellaneous                     | 442,664          | 226,160         | 3,000          | 3,000                    | <u>0</u>         | <u>100</u>       | <u>200</u>       | 5,000           | 123,412     | 26,610           | 55,072                  | <u>0</u>     | <u>10</u>         | <u>100</u>               |
| Subtotal                          | 29,709,719       | 18,093,734      | 785,917        | 317,702                  | 0                | 137,100          | 200              | 1,632,100       | 2,619,012   | 4,566,090        | 1,295,072               | 262,682      | 10                | 100                      |
| Transfers In                      | <u>2,587,717</u> | 785,917         | <u>0</u>       | <u>0</u>                 | <u>0</u>         | <u>0</u>         | <u>1,500,000</u> | <u>0</u>        | <u>0</u>    | <u>0</u>         | 28,640                  | <u>0</u>     | <u>0</u>          | <u>273,160</u>           |
| Total Revenue                     | 32,297,436       | 18,879,651      | 785,917        | 317,702                  | 0                | 137,100          | 1,500,200        | 1,632,100       | 2,619,012   | 4,566,090        | 1,323,712               | 262,682      | 10                | 273,260                  |
| Percentage of Total Revenue       | 100%             | 58.46%          | 2.43%          | 0.98%                    | 0.00%            | 0.42%            | 4.64%            | 5.05%           | 8.11%       | 14.14%           | 4.10%                   | 0.81%        | 0.00%             | 0.85%                    |
|                                   |                  |                 |                |                          |                  |                  |                  |                 |             |                  |                         |              |                   |                          |
| Expenditures by Categories:       |                  |                 |                |                          |                  |                  |                  |                 |             |                  |                         |              |                   |                          |
| Personnel Expenses                | 14,748,423       | 12,348,040      | 0              | 0                        | 0                | 0                | 0                | 0               | 1,096,730   | 1,147,275        | 125,431                 | 30,947       | 0                 | 0                        |
| Operating Expenses                | 2,753,795        | 820,415         | 0              | 413,000                  | 0                | 0                | 150,000          | 8,500           | 836,200     | 515,750          | 8,100                   | 1,830        | 0                 | 0                        |
| Vehicular & Other Equipment       | 2,208,838        | 1,122,783       | 0              | 0                        | 0                | 0                | 0                | 0               | 447,470     | 631,885          | 6,700                   | 0            | 0                 | 0                        |
| Building Expenses                 | 1,521,855        | 952,290         | 0              | 0                        | 0                | 0                | 0                | 0               | 272,540     | 294,900          | 1,870                   | 255          | 0                 | 0                        |
| Outside Services                  | 2,808,628        | 772,730         | 0              | 500                      | 0                | 0                | 500              | 1,606,090       | 140,047     | 197,236          | 10,375                  | 81,150       | 0                 | 0                        |
| General Operating Expenses        | 3,959,817        | 1,289,302       | 0              | 0                        | 0                | 0                | 250              | 5,000           | 219,758     | 958,444          | 1,179,268               | 13,400       | 7,395             | 287,000                  |
| General Miscelleaneous Expenses   | 3,300,727        | 1,266,497       | 0              | 0                        | 0                | 0                | 0                | 0               | 890,200     | 1,135,700        | 4,330                   | 4,000        | 0                 | 0                        |
| Capital Expenditures              | 7,338,190        | 1,177,900       | 0              | 0                        | 0                | 0                | 1,321,959        | 0               | 1,024,504   | 3,662,727        | 20,000                  | 131,100      | 0                 | 0                        |
| Debt Service                      | 628,029          | 0               | <u>0</u>       | 0                        | 0                | <u>0</u>         | 0                | <u>0</u>        | 411,218     | 216,811          | <u>0</u>                | <u>0</u>     | <u>0</u>          | 0                        |
| Subtotal                          |                  | 19,749,957      | 0              | 413,500                  | 0                | <u>-</u> 0       | 1,472,709        | 1,619,590       | 5,338,667   | 8,760,728        | 1,356,074               | 262,682      | 7,395             | 287,000                  |
| Transfers Out                     | 2,587,717        | 1,801,800       | 785,917        | <u>0</u>                 | 0                | <u>0</u>         | <u>0</u>         | <u>0</u>        | <u>0</u>    | <u>0</u>         | <u>0</u>                | <u>0</u>     | <u>0</u>          | 0                        |
| Total Expenditures                | 41.856.019       | 21.551.757      | 785,917        | 413,500                  | 0                | 0                | 1.472.709        | 1.619.590       | 5.338.667   | 8,760,728        | 1,356,074               | 262,682      | 7,395             | 287,000                  |
| Percentage of Total Expenditures  | 100%             | 51.49%          | 1.88%          | 0.99%                    | 0.00%            | 0.00%            |                  | 3.87%           | 12.75%      |                  | 3.24%                   | 0.63%        | 0.02%             | 0.69%                    |
|                                   |                  |                 |                |                          |                  |                  |                  |                 |             |                  |                         |              |                   |                          |
| Beginning Fund Balance            | 38,425,337       | 13,773,990      | 793,170        | 469,631                  | 0                | 137,070          | 158,786          | 606,108         | 8,378,794   | 13,827,301       | 46,362                  | 0            | 7,385             | 226,740                  |
| Ending Fund Balance               |                  | 11,101,884      | <b>793,170</b> | <b>373,833</b>           | 0                | <b>274,170</b>   | 186,277          | 618,618         | , ,         | 13,295,390       | 40,302<br><b>14,000</b> | 0            | 7,303<br><b>0</b> | 220,740<br>213,000       |
| Change in Fund Balance            |                  | (2,672,106)     | 193,170        | (95,798)                 | 0                | 137,100          | 27,491           | 12,510          | (1,695,151) |                  | (32,362)                | 0            | (7,385)           | (13,740)                 |
| Percentage of Total Fund Balance  | (4,071,332)      | 33.09%          | 2.36%          | (93,798)<br><b>1.11%</b> | 0.00%            | 0.82%            | 0.56%            | 1.84%           | 19.92%      | ,                | (32,302)                | 0.00%        | 0.00%             | (13,740)<br><b>0.63%</b> |
| reitentage of Total Fund Baldille | 100%             | 33.03%          | 2.30%          | 1.1170                   | 0.00%            | 0.02%            | 0.30%            | 1.04%           | 13.3270     | 33.02%           | 0.04%                   | 0.00%        | 0.00%             | 0.03%                    |
|                                   |                  |                 |                |                          |                  |                  |                  |                 |             |                  |                         |              |                   |                          |