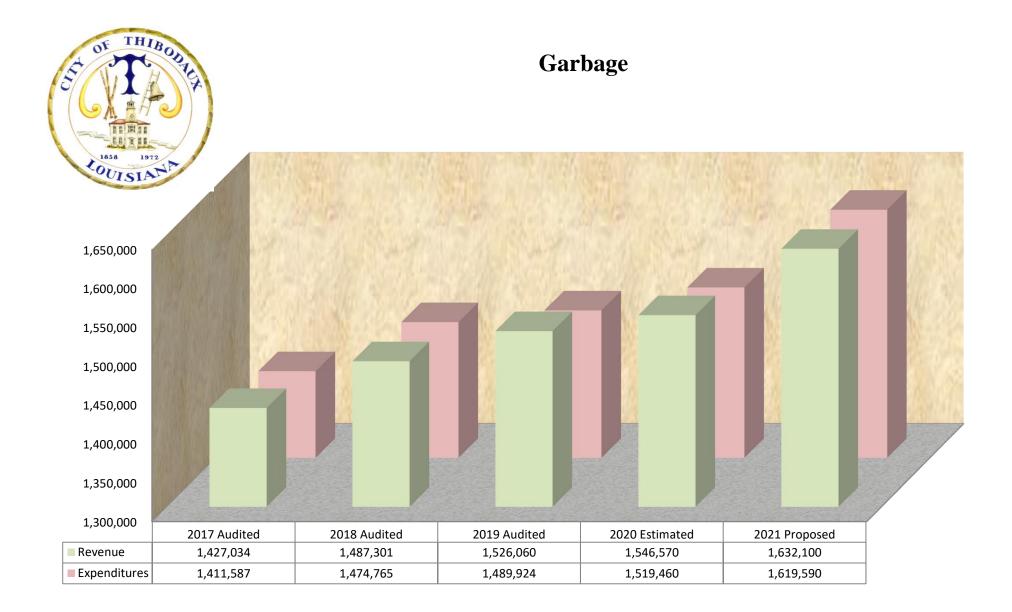

|        |                                      | Page |
|--------|--------------------------------------|------|
|        |                                      | Nos  |
|        |                                      |      |
|        | DEBT SERVICE FUNDS                   |      |
|        |                                      |      |
|        | ENTERPRISE FUNDS                     |      |
| 15     | GARBAGE SUMMARY                      | 125  |
| 15-100 | Garbage Revenue                      | 127  |
| 15-144 | Garbage Collection & Disposal        | 128  |
| 15-191 | Non-Departmental, Transfers In       | 129  |
| 15-192 | Non-Departmental, Transfers Out      | 130  |
|        |                                      |      |
| 41     | WATER FUND SUMMARY                   | 132  |
| 41-100 | Water Miscellaneous Revenue          | 134  |
| 41-101 | Water Administration                 | 135  |
| 41-191 | Non-Departmental, Transfers In       | 137  |
| 41-192 | Non-Departmental, Transfers Out      | 138  |
| 41-400 | Water Revenue                        | 139  |
| 41-401 | Water Production                     | 140  |
| 41-402 | Water Distribution                   | 144  |
| 41-403 | Water Administration                 | 148  |
|        |                                      |      |
| 43     | SEWERAGE & GAS FUND SUMMARY          | 152  |
| 43-100 | Sewerage & Gas Miscellaneous Revenue | 154  |
| 43-101 | Sewerage & Gas Administration        | 155  |
| 43-191 | Non-Departmental, Transfers In       | 157  |
| 43-192 | Non-Departmental, Transfers Out      | 158  |
| 43-200 | Sewerage Revenue                     | 159  |
| 43-201 | Sewerage Maintenance                 | 160  |
| 43-202 | Sewerage Administration              | 164  |
| 43-203 | Sewerage Lift Stations               | 165  |
| 43-300 | Gas Revenue                          | 169  |
| 43-301 | Gas Production                       | 170  |
| 43-302 | Gas Distribution                     | 171  |
| 43-303 | Gas Administration                   | 175  |
|        |                                      |      |