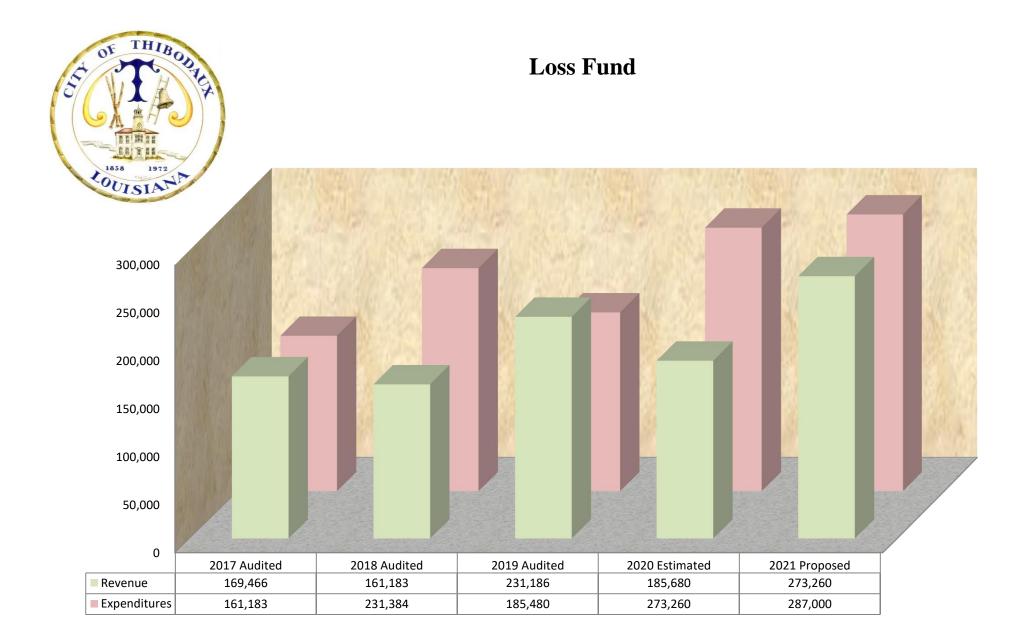

|
|                   |                               |                           |                            |                           |                                  |                                |         |                                     |                               |                              |                         |                                      |
|                   |                               |                           |                            |                           |                                  |                                |         |                                     |                               |                              |                         |                                      |





# **Bonded Indebtedness**







# City of Thibodaux, Louisiana

# BONDED INDEBTEDNESS AS OF DECEMBER 31, 2021

| Long-Term Debt<br>Issue                     | Original<br>Issue | Net Interest<br>Costs* | Final Payment<br>Date | nterest to<br>Maturity | С  | Principal<br>Outstanding |
|---------------------------------------------|-------------------|------------------------|-----------------------|------------------------|----|--------------------------|
|                                             |                   |                        |                       |                        |    |                          |
| DEQ Revolving Loan:                         |                   |                        |                       |                        |    |