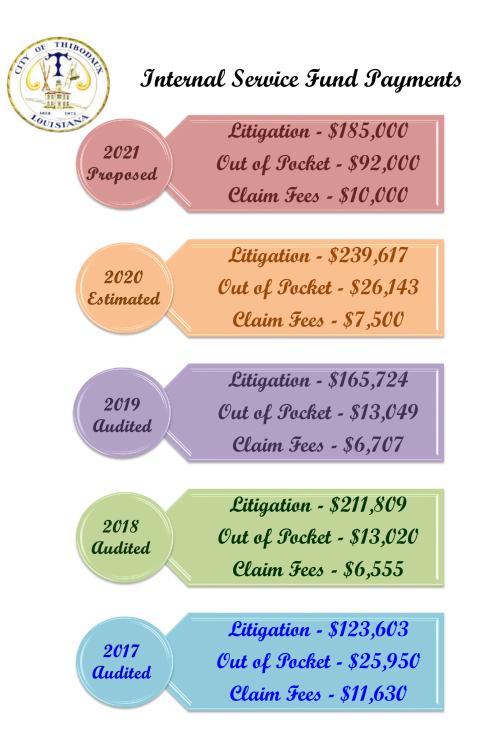

|
|                   |                               |                           |                            |                           |                                  |                                |         |                                     |                               |                              |                         |                                      |
|                   |                               |                           |                            |                           |                                  |                                |         |                                     |                               |                              |                         |                                      |





# **Bonded Indebtedness**







# City of Thibodaux, Louisiana

# BONDED INDEBTEDNESS AS OF DECEMBER 31, 2021

| Long-Term Debt<br>Issue                     | Original<br>Issue | Net Interest<br>Costs* | Final Payment<br>Date | nterest to<br>Maturity | С  | Principal<br>Outstanding |
|---------------------------------------------|-------------------|------------------------|-----------------------|------------------------|----|--------------------------|
|                                             |                   |                        |                       |                        |    |                          |
| DEQ Revolving Loan:                         |                   |                        |                       |                        |    |