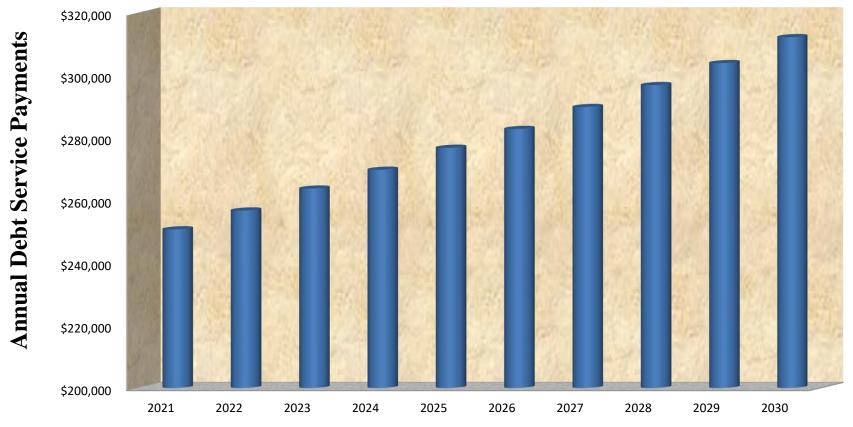

# CITY OF THIBODAUX 2021 BUDGET

# DEBT SERVICE FUND

| Revenue:                                     |        |
|----------------------------------------------|--------|
| Ad Valorem Taxes                             | 0      |
| Interest Income                              | 0      |
|                                              |        |
| TOTAL                                        | 0      |
|                                              |        |
| Transfers:                                   |        |
| From General Fund                            | 0      |
|                                              | U U    |
|                                              |        |
| TOTAL                                        | 0      |
|                                              |        |
|                                              | ^      |
| Appropriations from 2020 Fund Balance        | 0      |
|                                              |        |
| Total Revenue, Transfers and Appropriations  | 0      |
|                                              |        |
|                                              |        |
| Budgeted Debt Service Payments:              | 2      |
| Principal payments                           | 0      |
| Interest payments<br>Paying agent fees       | 0<br>0 |
|                                              | U U    |
| TOTAL                                        | 0      |
|                                              |        |
|                                              |        |
| Budgeted Increase (Decrease) in Fund Balance | 0      |
|                                              |        |
| Unappropriated Portion of 2020 Fund Balance  | 0      |
|                                              | -      |
|                                              |        |
| 2021 ENDING FUND BALANCE                     | 0      |