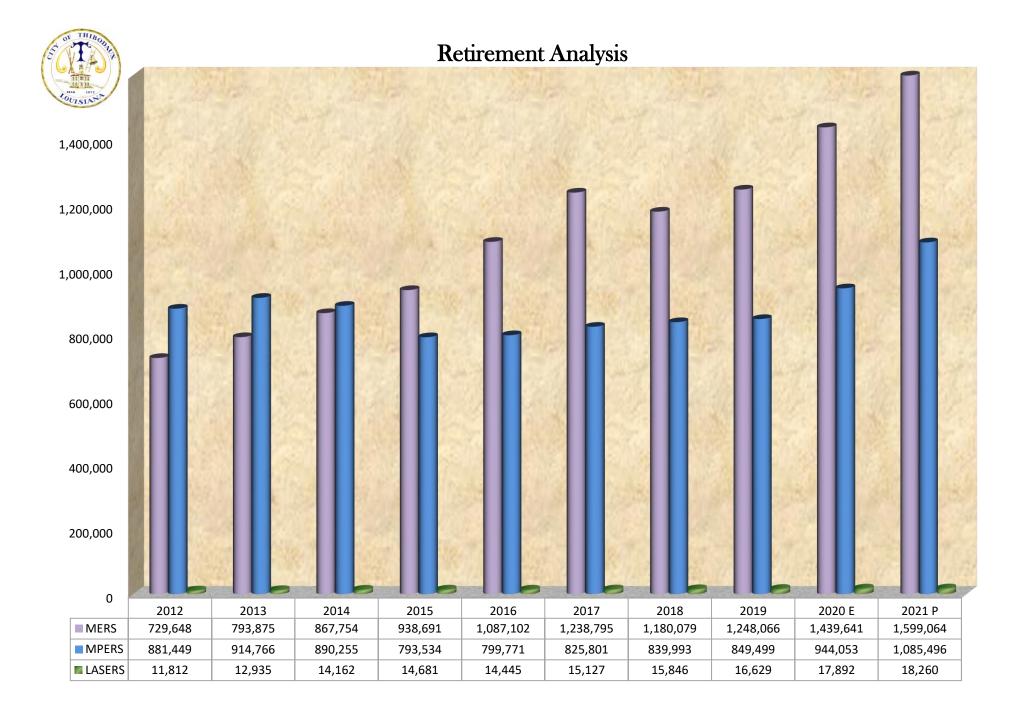

## EXPENDITURES

*The total 2021 budgeted expenditure are higher than estimated expenditures for 2020 due to the following:* 

- *A* 15.49% increase in total operating expenses partially due to projected increases in insurance as follows:
  - 10.0% increase in general liability insurance
  - *15.0% increase in fire and property insurance*
  - 5.0% increase in boiler and machinery insurance
  - 5.0% increase in inland marine insurance
- *An increase of 3% in employee salaries*
- *An increase of the City's contribution to Retirement Systems as follows:* 
  - 1.75% effective 07/01/2020 for Municipal Employees Retirement (MERS)
  - 0.25% effective 07/01/2020 for Municipal Police Employees Retirement (MPERS)
  - 2.3% effective 07/01/2020 for Louisiana State Employees Retirement System (LASERS)
- An increase in capital expenditures and projects with the major increase in expenditures due to the North Wastewater Treatment Plant & Improvements of \$3,171,400 funded by a DEQ Revolving Loan. The majority of these projects are funded by grants, federal programs and bond issues with minimal City match.