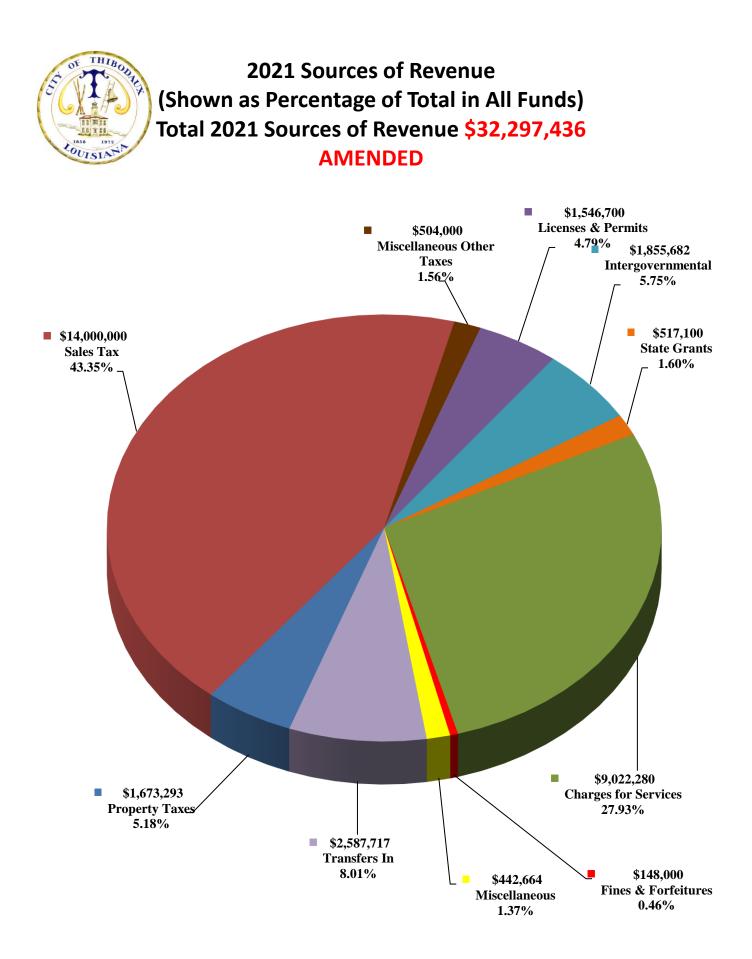

## REVENUES

*Projected revenues for 2021 of \$29,709,719 are estimated to decrease by 0.17% over the estimated revenues for 2020. The following is a general overview of the City's revenue:* 

- Sales tax collections for 2021 are projected to remain constant with the 2020 estimate of \$14,000,000.
- A decrease in Grant revenue is expected for 2021 as compared to 2020. The City is estimated to receive \$631,600 of grant revenue in 2020 and \$183,500 in 2021.
- Revenues received from Charges for Services of which the majority is garbage, water, sewer, and gas services are expected to increase by 6.28% in 2021 as compared to the 2020 estimate. The 2021 increase includes a proposed CPI increase of 1.3% for water, sewer and gas services as well as a 5% increase for garbage services. The CPI increase is needed in order for the City to pay debt service for major utility projects.

#### AMENDED

|                                   | TOTAL            |                 | FIRE           | STREET                   | DEBT             | PARISH           |                  | GARBAGE         | WATER &     | GAS &            | SECTION 8               | CDBC         | POLICE            | 1.055                    |
|-----------------------------------|------------------|-----------------|----------------|--------------------------|------------------|------------------|------------------|-----------------|-------------|------------------|-------------------------|--------------|-------------------|--------------------------|
|                                   | MEMO<br>ONLY     | GENERAL<br>FUND | DEPT<br>FUND   | IMPROV.<br>FUND          | SERVICE<br>FUNDS | TRANSP.<br>FUNDS | PROJECTS<br>FUND | COLLECT<br>FUND | FUND        | SEWERAGE<br>FUND | FUND                    | CDBG<br>FUND | FORF.<br>FUND     | LOSS<br>FUND             |
|                                   |                  |                 |                |                          |                  |                  |                  |                 |             |                  |                         |              |                   |                          |
| Sources of Revenue:               |                  |                 |                |                          |                  |                  |                  |                 |             |                  |                         |              |                   |                          |
| Property Taxes                    | 1,673,293        | 575,674         | 782,917        | 314,702                  | 0                | 0                | 0                | 0               | 0           | 0                | 0                       | 0            | 0                 | 0                        |
| Sales Tax                         | 14,000,000       | 14,000,000      | 0              | 0                        | 0                | 0                | 0                | 0               | 0           | 0                | 0                       | 0            | 0                 | 0                        |
| Miscellaneous Other Taxes         | 504,000          | 504,000         | 0              | 0                        | 0                | 0                | 0                | 0               | 0           | 0                | 0                       | 0            | 0                 | 0                        |
| Licenses & Permits                | 1,546,700        | 1,546,700       | 0              | 0                        | 0                | 0                | 0                | 0               | 0           | 0                | 0                       | 0            | 0                 | 0                        |
| Intergovernmental                 | 1,855,682        | 216,000         | 0              | 0                        | 0                | 137,000          | 0                | 0               | 0           | 0                | 1,240,000               | 262,682      | 0                 | 0                        |
| State Grants                      | 517,100          | 517,100         | 0              | 0                        | 0                | 0                | 0                | 0               | 0           | 0                | 0                       | 0            | 0                 | 0                        |
| Charges for Services              | 9,022,280        | 408,100         | 0              | 0                        | 0                | 0                | 0                | 1,615,100       | 2,483,600   | 4,515,480        | 0                       | 0            | 0                 | 0                        |
| Fines & Forfeitures               | 148,000          | 100,000         | 0              | 0                        | 0                | 0                | 0                | 12,000          | 12,000      | 24,000           | 0                       | 0            | 0                 | 0                        |
| Miscellaneous                     | 442,664          | 226,160         | 3,000          | 3,000                    | <u>0</u>         | <u>100</u>       | <u>200</u>       | 5,000           | 123,412     | 26,610           | 55,072                  | <u>0</u>     | <u>10</u>         | <u>100</u>               |
| Subtotal                          | 29,709,719       | 18,093,734      | 785,917        | 317,702                  | 0                | 137,100          | 200              | 1,632,100       | 2,619,012   | 4,566,090        | 1,295,072               | 262,682      | 10                | 100                      |
| Transfers In                      | <u>2,587,717</u> | 785,917         | <u>0</u>       | <u>0</u>                 | <u>0</u>         | <u>0</u>         | <u>1,500,000</u> | <u>0</u>        | <u>0</u>    | <u>0</u>         | 28,640                  | <u>0</u>     | <u>0</u>          | <u>273,160</u>           |
| Total Revenue                     | 32,297,436       | 18,879,651      | 785,917        | 317,702                  | 0                | 137,100          | 1,500,200        | 1,632,100       | 2,619,012   | 4,566,090        | 1,323,712               | 262,682      | 10                | 273,260                  |
| Percentage of Total Revenue       | 100%             | 58.46%          | 2.43%          | 0.98%                    | 0.00%            | 0.42%            | 4.64%            | 5.05%           | 8.11%       | 14.14%           | 4.10%                   | 0.81%        | 0.00%             | 0.85%                    |
|                                   |                  |                 |                |                          |                  |                  |                  |                 |             |                  |                         |              |                   |                          |
| Expenditures by Categories:       |                  |                 |                |                          |                  |                  |                  |                 |             |                  |                         |              |                   |                          |
| Personnel Expenses                | 14,748,423       | 12,348,040      | 0              | 0                        | 0                | 0                | 0                | 0               | 1,096,730   | 1,147,275        | 125,431                 | 30,947       | 0                 | 0                        |
| Operating Expenses                | 2,753,795        | 820,415         | 0              | 413,000                  | 0                | 0                | 150,000          | 8,500           | 836,200     | 515,750          | 8,100                   | 1,830        | 0                 | 0                        |
| Vehicular & Other Equipment       | 2,208,838        | 1,122,783       | 0              | 0                        | 0                | 0                | 0                | 0               | 447,470     | 631,885          | 6,700                   | 0            | 0                 | 0                        |
| Building Expenses                 | 1,521,855        | 952,290         | 0              | 0                        | 0                | 0                | 0                | 0               | 272,540     | 294,900          | 1,870                   | 255          | 0                 | 0                        |
| Outside Services                  | 2,808,628        | 772,730         | 0              | 500                      | 0                | 0                | 500              | 1,606,090       | 140,047     | 197,236          | 10,375                  | 81,150       | 0                 | 0                        |
| General Operating Expenses        | 3,959,817        | 1,289,302       | 0              | 0                        | 0                | 0                | 250              | 5,000           | 219,758     | 958,444          | 1,179,268               | 13,400       | 7,395             | 287,000                  |
| General Miscelleaneous Expenses   | 3,300,727        | 1,266,497       | 0              | 0                        | 0                | 0                | 0                | 0               | 890,200     | 1,135,700        | 4,330                   | 4,000        | 0                 | 0                        |
| Capital Expenditures              | 7,338,190        | 1,177,900       | 0              | 0                        | 0                | 0                | 1,321,959        | 0               | 1,024,504   | 3,662,727        | 20,000                  | 131,100      | 0                 | 0                        |
| Debt Service                      | 628,029          | 0               | <u>0</u>       | 0                        | 0                | <u>0</u>         | 0                | <u>0</u>        | 411,218     | 216,811          | <u>0</u>                | <u>0</u>     | <u>0</u>          | 0                        |
| Subtotal                          |                  | 19,749,957      | 0              | 413,500                  | 0                | <u>-</u> 0       | 1,472,709        | 1,619,590       | 5,338,667   | 8,760,728        | 1,356,074               | 262,682      | 7,395             | 287,000                  |
| Transfers Out                     | 2,587,717        | 1,801,800       | 785,917        | <u>0</u>                 | 0                | <u>0</u>         | <u>0</u>         | <u>0</u>        | <u>0</u>    | <u>0</u>         | <u>0</u>                | <u>0</u>     | <u>0</u>          | 0                        |
| Total Expenditures                | 41.856.019       | 21.551.757      | 785,917        | 413,500                  | 0                | 0                | 1.472.709        | 1.619.590       | 5.338.667   | 8,760,728        | 1,356,074               | 262,682      | 7,395             | 287,000                  |
| Percentage of Total Expenditures  | 100%             | 51.49%          | 1.88%          | 0.99%                    | 0.00%            | 0.00%            |                  | 3.87%           | 12.75%      |                  | 3.24%                   | 0.63%        | 0.02%             | 0.69%                    |
|                                   |                  |                 |                |                          |                  |                  |                  |                 |             |                  |                         |              |                   |                          |
| Beginning Fund Balance            | 38,425,337       | 13,773,990      | 793,170        | 469,631                  | 0                | 137,070          | 158,786          | 606,108         | 8,378,794   | 13,827,301       | 46,362                  | 0            | 7,385             | 226,740                  |
| Ending Fund Balance               |                  | 11,101,884      | <b>793,170</b> | <b>373,833</b>           | 0                | <b>274,170</b>   | 186,277          | 618,618         | , ,         | 13,295,390       | 40,302<br><b>14,000</b> | 0            | 7,303<br><b>0</b> | 220,740<br>213,000       |
| Change in Fund Balance            |                  | (2,672,106)     | 193,170        | (95,798)                 | 0                | 137,100          | 27,491           | 12,510          | (1,695,151) |                  | (32,362)                | 0            | (7,385)           | (13,740)                 |
| Percentage of Total Fund Balance  | (4,071,332)      | 33.09%          | 2.36%          | (93,798)<br><b>1.11%</b> | 0.00%            | 0.82%            | 0.56%            | 1.84%           | 19.92%      | ,                | (32,302)                | 0.00%        | 0.00%             | (13,740)<br><b>0.63%</b> |
| reitentage of Total Fund Baldille | 100%             | 33.03%          | 2.30%          | 1.1170                   | 0.00%            | 0.02%            | 0.30%            | 1.04%           | 13.3270     | 33.02%           | 0.04%                   | 0.00%        | 0.00%             | 0.03%                    |
|                                   |                  |                 |                |                          |                  |                  |                  |                 |             |                  |                         |              |                   |                          |