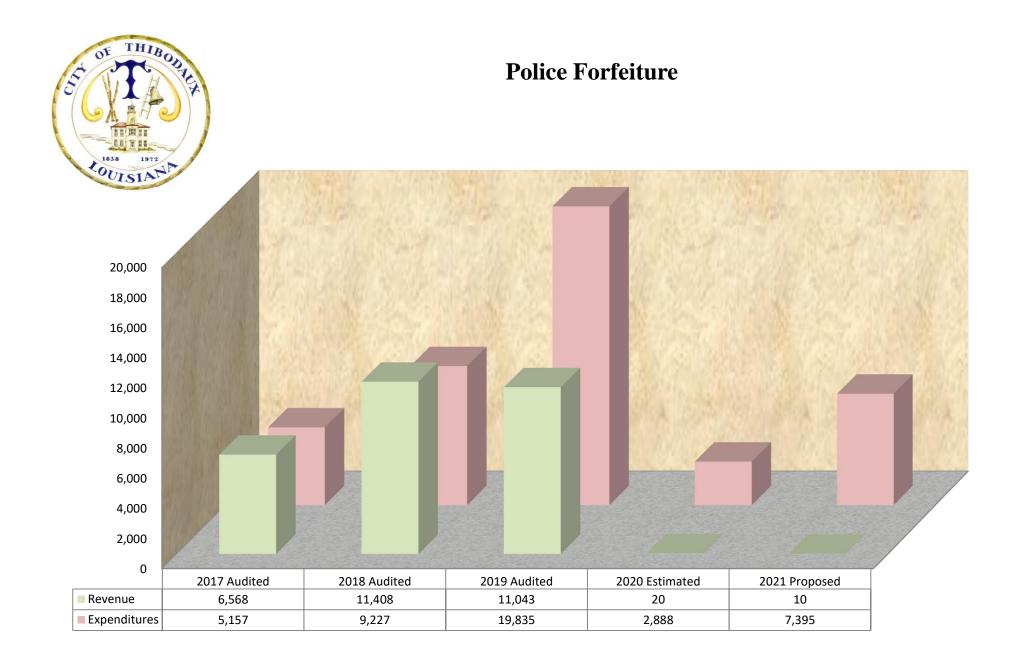

|                                 |                           |                            |                           |                                  |                                |                               |                                     |                               |                              |                         |                                      |
|                   |                                 |                           |                            |                           |                                  |                                |                               |                                     |                               |                              |                         |                                      |



### Department:

# 2021 ANNUAL BUDGET

### Division of Activity: SUMMARY

Major Function:

# Fund: FIRE DEPARTMENT



# DEPARTMENT DETAIL

| ACCOUNT<br>NUMBER | EXPENDITURE CLASSIFICATION            | 2019<br>AUDITED<br>AMOUNT | 2020<br>ORIGINAL<br>BUDGET | 2020<br>CURRENT<br>BUDGET | 2020<br>YTD ACTUAL<br>08/31/2020 | 2020<br>ESTIMATED<br>REMAINING | 2020<br>PROJECTED<br>YEAR END | % CHANGE<br>CURRENT vs<br>PROJECTED | 2021<br>DEPARTMENT<br>REQUEST | 2021<br>PROPOSED<br>BY MAYOR | 2021<br>FINAL<br>BUDGET   | % CHANGE<br>PROJECTED<br>vs PROPOSED |
|-------------------|---------------------------------------|---------------------------|----------------------------|---------------------------|----------------------------------|--------------------------------|------------------------------