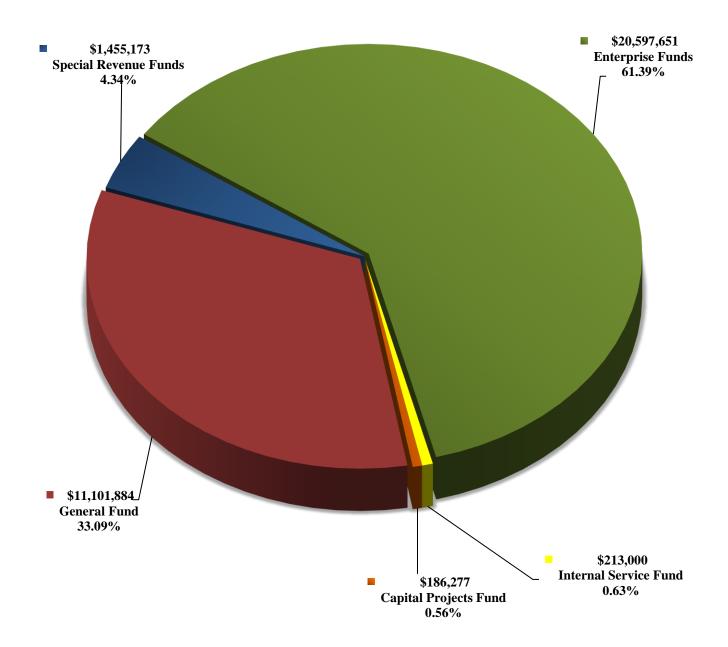

#### AMENDED

|                                   | TOTAL            |                 | FIRE           | STREET                   | DEBT             | PARISH           |                  | GARBAGE         | WATER &     | GAS &            | SECTION 8               | CDBC         | POLICE            | 1.055                    |
|-----------------------------------|------------------|-----------------|----------------|--------------------------|------------------|------------------|------------------|-----------------|-------------|------------------|-------------------------|--------------|-------------------|--------------------------|
|                                   | MEMO<br>ONLY     | GENERAL<br>FUND | DEPT<br>FUND   | IMPROV.<br>FUND          | SERVICE<br>FUNDS | TRANSP.<br>FUNDS | PROJECTS<br>FUND | COLLECT<br>FUND | FUND        | SEWERAGE<br>FUND | FUND                    | CDBG<br>FUND | FORF.<br>FUND     | LOSS<br>FUND             |
|                                   |                  |                 |                |                          |                  |                  |                  |                 |             |                  |                         |              |                   |                          |
| Sources of Revenue:               |                  |                 |                |                          |                  |                  |                  |                 |             |                  |                         |              |                   |                          |
| Property Taxes                    | 1,673,293        | 575,674         | 782,917        | 314,702                  | 0                | 0                | 0                | 0               | 0           | 0                | 0                       | 0            | 0                 | 0                        |
| Sales Tax                         | 14,000,000       | 14,000,000      | 0              | 0                        | 0                | 0                | 0                | 0               | 0           | 0                | 0                       | 0            | 0                 | 0                        |
| Miscellaneous Other Taxes         | 504,000          | 504,000         | 0              | 0                        | 0                | 0                | 0                | 0               | 0           | 0                | 0                       | 0            | 0                 | 0                        |
| Licenses & Permits                | 1,546,700        | 1,546,700       | 0              | 0                        | 0                | 0                | 0                | 0               | 0           | 0                | 0                       | 0            | 0                 | 0                        |
| Intergovernmental                 | 1,855,682        | 216,000         | 0              | 0                        | 0                | 137,000          | 0                | 0               | 0           | 0                | 1,240,000               | 262,682      | 0                 | 0                        |
| State Grants                      | 517,100          | 517,100         | 0              | 0                        | 0                | 0                | 0                | 0               | 0           | 0                | 0                       | 0            | 0                 | 0                        |
| Charges for Services              | 9,022,280        | 408,100         | 0              | 0                        | 0                | 0                | 0                | 1,615,100       | 2,483,600   | 4,515,480        | 0                       | 0            | 0                 | 0                        |
| Fines & Forfeitures               | 148,000          | 100,000         | 0              | 0                        | 0                | 0                | 0                | 12,000          | 12,000      | 24,000           | 0                       | 0            | 0                 | 0                        |
| Miscellaneous                     | 442,664          | 226,160         | 3,000          | 3,000                    | <u>0</u>         | <u>100</u>       | <u>200</u>       | 5,000           | 123,412     | 26,610           | 55,072                  | <u>0</u>     | <u>10</u>         | <u>100</u>               |
| Subtotal                          | 29,709,719       | 18,093,734      | 785,917        | 317,702                  | 0                | 137,100          | 200              | 1,632,100       | 2,619,012   | 4,566,090        | 1,295,072               | 262,682      | 10                | 100                      |
| Transfers In                      | <u>2,587,717</u> | 785,917         | <u>0</u>       | <u>0</u>                 | <u>0</u>         | <u>0</u>         | <u>1,500,000</u> | <u>0</u>        | <u>0</u>    | <u>0</u>         | 28,640                  | <u>0</u>     | <u>0</u>          | <u>273,160</u>           |
| Total Revenue                     | 32,297,436       | 18,879,651      | 785,917        | 317,702                  | 0                | 137,100          | 1,500,200        | 1,632,100       | 2,619,012   | 4,566,090        | 1,323,712               | 262,682      | 10                | 273,260                  |
| Percentage of Total Revenue       | 100%             | 58.46%          | 2.43%          | 0.98%                    | 0.00%            | 0.42%            | 4.64%            | 5.05%           | 8.11%       | 14.14%           | 4.10%                   | 0.81%        | 0.00%             | 0.85%                    |
|                                   |                  |                 |                |                          |                  |                  |                  |                 |             |                  |                         |              |                   |                          |
| Expenditures by Categories:       |                  |                 |                |                          |                  |                  |                  |                 |             |                  |                         |              |                   |                          |
| Personnel Expenses                | 14,748,423       | 12,348,040      | 0              | 0                        | 0                | 0                | 0                | 0               | 1,096,730   | 1,147,275        | 125,431                 | 30,947       | 0                 | 0                        |
| Operating Expenses                | 2,753,795        | 820,415         | 0              | 413,000                  | 0                | 0                | 150,000          | 8,500           | 836,200     | 515,750          | 8,100                   | 1,830        | 0                 | 0                        |
| Vehicular & Other Equipment       | 2,208,838        | 1,122,783       | 0              | 0                        | 0                | 0                | 0                | 0               | 447,470     | 631,885          | 6,700                   | 0            | 0                 | 0                        |
| Building Expenses                 | 1,521,855        | 952,290         | 0              | 0                        | 0                | 0                | 0                | 0               | 272,540     | 294,900          | 1,870                   | 255          | 0                 | 0                        |
| Outside Services                  | 2,808,628        | 772,730         | 0              | 500                      | 0                | 0                | 500              | 1,606,090       | 140,047     | 197,236          | 10,375                  | 81,150       | 0                 | 0                        |
| General Operating Expenses        | 3,959,817        | 1,289,302       | 0              | 0                        | 0                | 0                | 250              | 5,000           | 219,758     | 958,444          | 1,179,268               | 13,400       | 7,395             | 287,000                  |
| General Miscelleaneous Expenses   | 3,300,727        | 1,266,497       | 0              | 0                        | 0                | 0                | 0                | 0               | 890,200     | 1,135,700        | 4,330                   | 4,000        | 0                 | 0                        |
| Capital Expenditures              | 7,338,190        | 1,177,900       | 0              | 0                        | 0                | 0                | 1,321,959        | 0               | 1,024,504   | 3,662,727        | 20,000                  | 131,100      | 0                 | 0                        |
| Debt Service                      | 628,029          | 0               | <u>0</u>       | 0                        | 0                | <u>0</u>         | 0                | <u>0</u>        | 411,218     | 216,811          | <u>0</u>                | <u>0</u>     | <u>0</u>          | 0                        |
| Subtotal                          |                  | 19,749,957      | 0              | 413,500                  | 0                | <u>-</u> 0       | 1,472,709        | 1,619,590       | 5,338,667   | 8,760,728        | 1,356,074               | 262,682      | 7,395             | 287,000                  |
| Transfers Out                     | 2,587,717        | 1,801,800       | 785,917        | <u>0</u>                 | 0                | <u>0</u>         | <u>0</u>         | <u>0</u>        | <u>0</u>    | <u>0</u>         | <u>0</u>                | <u>0</u>     | <u>0</u>          | 0                        |
| Total Expenditures                | 41.856.019       | 21.551.757      | 785,917        | 413,500                  | 0                | 0                | 1.472.709        | 1.619.590       | 5.338.667   | 8,760,728        | 1,356,074               | 262,682      | 7,395             | 287,000                  |
| Percentage of Total Expenditures  | 100%             | 51.49%          | 1.88%          | 0.99%                    | 0.00%            | 0.00%            |                  | 3.87%           | 12.75%      |                  | 3.24%                   | 0.63%        | 0.02%             | 0.69%                    |
|                                   |                  |                 |                |                          |                  |                  |                  |                 |             |                  |                         |              |                   |                          |
| Beginning Fund Balance            | 38,425,337       | 13,773,990      | 793,170        | 469,631                  | 0                | 137,070          | 158,786          | 606,108         | 8,378,794   | 13,827,301       | 46,362                  | 0            | 7,385             | 226,740                  |
| Ending Fund Balance               |                  | 11,101,884      | <b>793,170</b> | <b>373,833</b>           | 0                | <b>274,170</b>   | 186,277          | 618,618         | , ,         | 13,295,390       | 40,302<br><b>14,000</b> | 0            | 7,303<br><b>0</b> | 220,740<br>213,000       |
| Change in Fund Balance            |                  | (2,672,106)     | 193,170        | (95,798)                 | 0                | 137,100          | 27,491           | 12,510          | (1,695,151) |                  | (32,362)                | 0            | (7,385)           | (13,740)                 |
| Percentage of Total Fund Balance  | (4,071,332)      | 33.09%          | 2.36%          | (93,798)<br><b>1.11%</b> | 0.00%            | 0.82%            | 0.56%            | 1.84%           | 19.92%      | ,                | (32,302)                | 0.00%        | 0.00%             | (13,740)<br><b>0.63%</b> |
| reitentage of Total Fund Baldille | 100%             | 33.03%          | 2.30%          | 1.1170                   | 0.00%            | 0.02%            | 0.30%            | 1.04%           | 13.3270     | 33.02%           | 0.04%                   | 0.00%        | 0.00%             | 0.03%                    |
|                                   |                  |                 |                |                          |                  |                  |                  |                 |             |                  |                         |              |                   |                          |