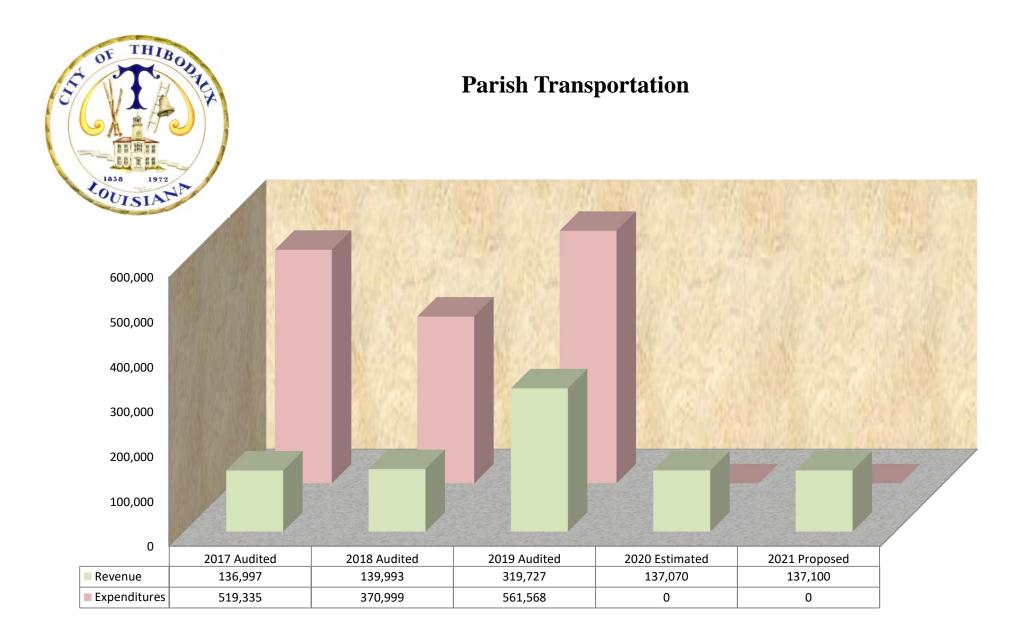

# CITY OF THIBODAUX 2021 Budget Table of Contents

|        |                                                                | Page |
|--------|----------------------------------------------------------------|------|
|        |                                                                | Nos  |
| 04     |                                                                |      |
| 01     | GENERAL FUND SUMMARY CONTINUED                                 | 70   |
| 01-151 | Parks & Recreation, Recreation                                 | 72   |
| 01-152 | Parks & Recreation, Warren J. Harang, Jr. Municipal Auditorium | 80   |
| 01-153 | Parks & Recreation, Parks                                      | 84   |
| 01-191 | Non-Departmental, Transfers In                                 | 85   |
| 01-192 | Non-Departmental, Transfers Out                                | 86   |
|        | SPECIAL REVENUE FUNDS                                          |      |
| 11     | POLICE FORFEITURE FUND SUMMARY                                 | 88   |
| 11-100 | Narcotics Restitution Revenue                                  | 89   |
| 11-131 | Narcotics, Law Enforcement                                     | 90   |
| 13     | FIRE DEPARTMENT SUMMARY                                        | 92   |
| 13-100 | Fire Department Revenue                                        | 93   |
| 13-192 | Non-Departmental, Transfers Out                                | 94   |
| 10-192 |                                                                | 34   |
| 14     | STREET MAINTENANCE SUMMARY                                     | 96   |
| 14-100 | Street Maintenance Revenue                                     | 97   |
| 14-143 | Streets & Drainage Maintenance                                 | 98   |
| 17     | SECTION 8 HOUSING CHOICE VOUCHER PROGRAM SUMMARY               | 100  |
| 17-100 | Section 8 Housing Revenue                                      | 101  |
| 17-113 | Section 8 Housing General Administration & Vouchers            | 102  |
| 17-191 | Non-Departmental, Transfers In                                 | 106  |
|        |                                                                |      |
| 18     | PARISH TRANSPORTATION SUMMARY                                  | 108  |
| 18-100 | Parish Transportation Revenue                                  | 109  |
| 18-143 | Street & Drainage Improvements                                 | 110  |
| 18-191 | Non-Departmental, Transfers In                                 | 111  |
| 18-192 | Non-Departmental, Transfers Out                                | 112  |
| 31     | COMMUNITY DEVELOPMENT BLOCK GRANT SUMMARY                      | 114  |
| 31-100 | CDBG Revenue                                                   | 115  |
| 31-112 | CDBG General Administration                                    | 116  |
| 31-115 | CDBG Public Service Grants                                     | 121  |
| 31-143 | CDBG Streets & Drainage                                        | 122  |

We have made every effort to partner with other agencies as much as reasonable so as to be as fiscally efficient with our citizens' tax dollars as we possibly can. We have proposed a budget which includes revenue sharing funds to be obtained from Lafourche Parish Government for recreation. The Parish President along with Councilman Michael Gros has assured me that our partnership will continue and the annual allocation of those funds to the City will not be interrupted in the future. We also have provided for the allocation of State Highway Trust Fund revenues (\$138,500) which is accomplished through an appropriate CEA with Lafourche Parish on an annual basis.