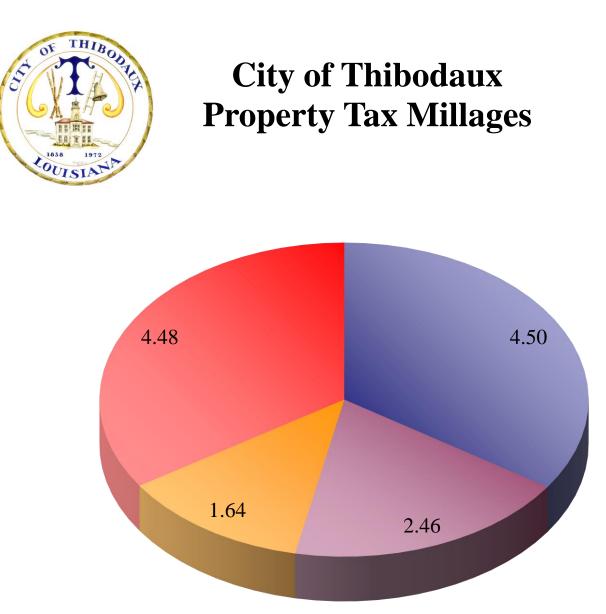

# Division of Activity: PARKS & RECREATION

Major Function: CULTURE & RECREATION

DEPARTMENT DETAIL

|                            |           | PERSONNEL         |           | 2020               | 2020                  | 2021                  | 2021                 | 2021            |
|----------------------------|-----------|-------------------|-----------|--------------------|-----------------------|-----------------------|----------------------|-----------------|
| EMPLOYEE POSITION          | CURRENT   | AGENCY<br>REQUEST | PROPOSED  | ORIGINAL<br>BUDGET | PROJECTED<br>YEAR END | DEPARTMENT<br>REQUEST | PROPOSED<br>BY MAYOR | FINAL<br>BUDGET |
|                            |           |                   |           |                    |                       |                       |                      |                 |
| Youth Basketball           |           |                   |           |                    |                       |                       |                      |                 |
| League Director            | 1         | 1                 | 1         | 1,000              | 165                   | 1,000                 | 1,000                | 1,000           |
| Youth Score / Time Keepers | 5         | 5                 | 5         | 1,000              | 0                     | 1,000                 | 1,000                | 1,000           |
| Youth Referees             | <u>5</u>  | 5                 | 5         | <u>3,000</u>       | <u>170</u>            | <u>3,000</u>          | <u>3,000</u>         | <u>3,000</u>    |
|                            | 11        | 11                | 11        | 5,000              | 335                   | 5,000                 | 5,000                | 5,000           |
| Adult Basketball           |           |                   |           |                    |                       |                       |                      |                 |
| League Director            | 1         | 1                 | 1         | 2,000              | 710                   | 2,000                 | 2,000                | 2,000           |
| Adult Score / Time Keepers | 3         | 3                 | 3         | 1,000              | 500                   | 1,000                 | 1,000                | 1,000           |
| Adult Referees             | <u>1</u>  | <u>1</u>          | <u>1</u>  | <u>1,000</u>       | <u>500</u>            | <u>1,000</u>          | <u>1,000</u>         | <u>1,000</u>    |
|                            | 5         | 5                 | 5         | 4,000              | 1,710                 | 4,000                 | 4,000                | 4,000           |
| Youth Flag Football        |           |                   |           |                    |                       |                       |                      |                 |
| Youth Referees             | 6         | 6                 | 6         | 3,000              | 3,000                 | 3,000                 | 3,000                | 3,000           |
| League Director            | <u>1</u>  | 1                 | 1         | <u>1,000</u>       | <u>1,000</u>          | <u>1,000</u>          | <u>1.000</u>         | <u>1.000</u>    |
|                            | 7         | 7                 | 7         | 4,000              | 4,000                 | 4,000                 | 4,000                | 4,000           |
| Summer Youth Camp          |           |                   |           |                    |                       |                       |                      |                 |
| Co Director                | 2         | 2                 | 2         | 8,000              | 0                     | 8,000                 | 8,000                | 8,000           |
| Bus Drivers                | 2         | 2                 | 2         | 4,000              | 0                     | 4,000                 | 4,000                | 4,000           |
| Coordinators               | 4         | 4                 | 4         | 7,500              | 0                     | 7,500                 | 7,500                | 7,500           |
| Counselors                 | <u>30</u> | <u>30</u>         | <u>30</u> | <u>26,000</u>      | <u>0</u>              | 26,000                | <u>26,000</u>        | 26,000          |
|                            | 38        | 38                | 38        | 45,500             | 0                     | 45,500                | 45,500               | 45,500          |
| Instructors                |           |                   |           |                    |                       |                       |                      |                 |
| Aerobics                   | 1         | 1                 | 1         | 2,500              | 1,180                 | 2,500                 | 2,500                | 2,500           |
| Water Aerobics             | 1         | 1                 | 1         | 2,500              | 0                     | 2,500                 | 2,500                | 2,500           |
| Cheerleading               | 1         | 1                 | 1         | 500                | 0                     | 500                   | 500                  | 500             |