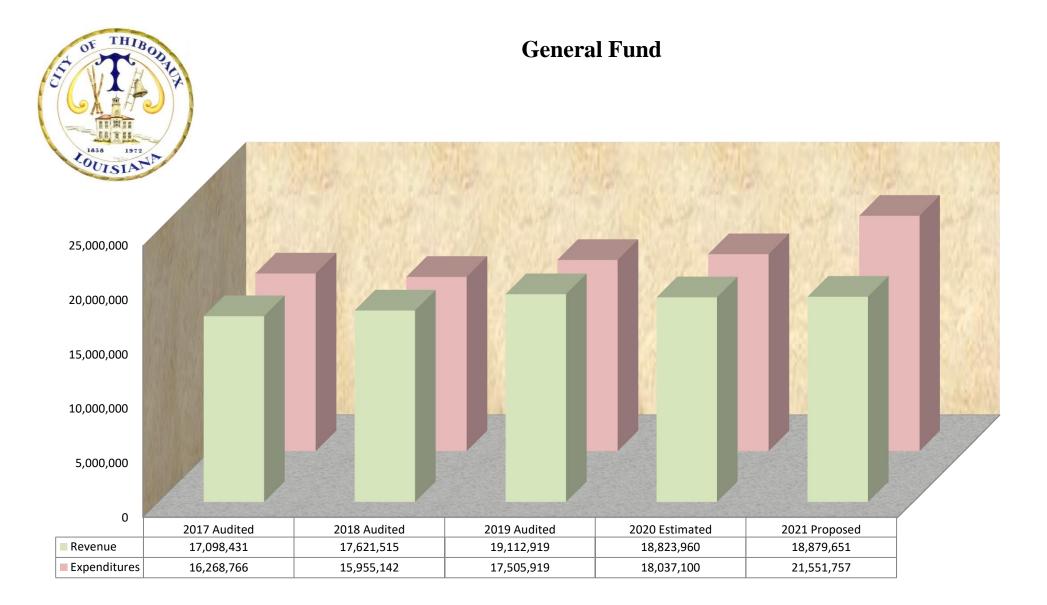

|                           |                            |                           |                                  |                                |                               |                                     |                               |                              |                         |                                      |
|                   |                                                |                           |                            |                           |                                  |                                |                               |                                     |                               |                              |                         |                                      |



# 

# **Special Revenue Funds**



### Department:

POLICE FORFEITURE

Fund:

# 2021 ANNUAL BUDGET

### Division of Activity: SUMMARY

THIB

UISI

Major Function:

# DEPARTMENT DETAIL

| ACCOUNT<br>NUMBER | EXPENDITURE CLASSIFICATION            | 2019<br>AUDITED<br>AMOUNT | 2020<br>ORIGINAL<br>BUDGET | 2020<br>CURRENT<br>BUDGET | 2020<br>YTD ACTUAL<br>08/31/2020 | 2020<br>ESTIMATED<br>REMAINING | 2020<br>PROJECTED<br>YEAR END | % CHANGE<br>CURRENT vs<br>PROJECTED | 2021<br>DEPARTMENT<br>REQUEST | 2021<br>PROPOSED<br>BY MAYOR | 2021<br>FINAL<br>BUDGET | % CHANGE<br>PROJECTED<br>vs PROPOSED |
|-------------------|---------------------------------------|---------------------------|----------------------------|---------------------------|----------------------------------|-------------------