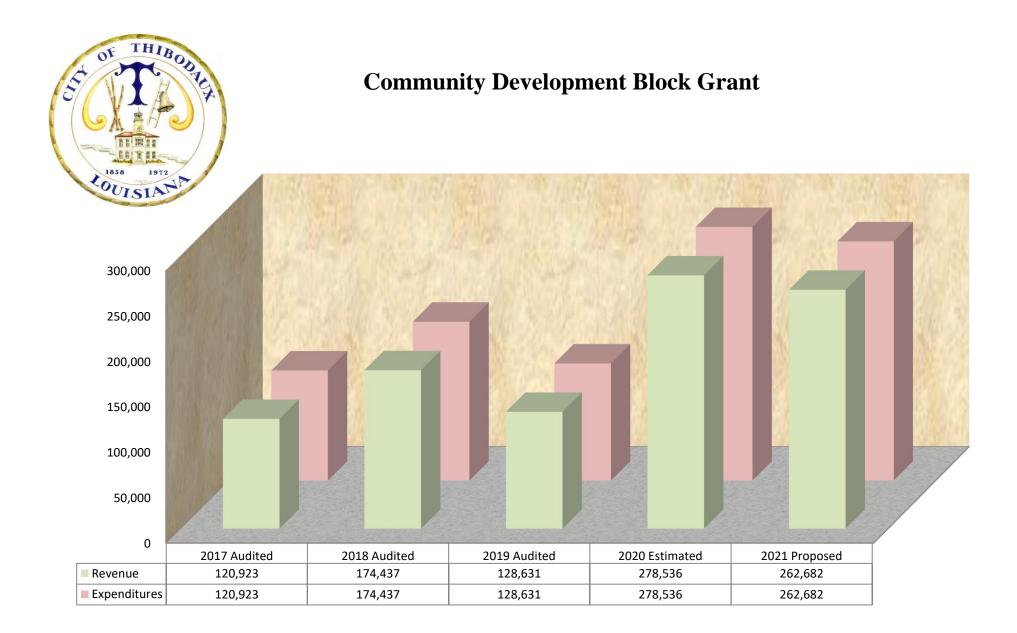

# CITY OF THIBODAUX 2021 Budget Table of Contents

|        |                                                                | Page |
|--------|----------------------------------------------------------------|------|
|        |                                                                | Nos  |
| 04     |                                                                |      |
| 01     | GENERAL FUND SUMMARY CONTINUED                                 | 70   |
| 01-151 | Parks & Recreation, Recreation                                 | 72   |
| 01-152 | Parks & Recreation, Warren J. Harang, Jr. Municipal Auditorium | 80   |
| 01-153 | Parks & Recreation, Parks                                      | 84   |
| 01-191 | Non-Departmental, Transfers In                                 | 85   |
| 01-192 | Non-Departmental, Transfers Out                                | 86   |
|        | SPECIAL REVENUE FUNDS                                          |      |
| 11     | POLICE FORFEITURE FUND SUMMARY                                 | 88   |
| 11-100 | Narcotics Restitution Revenue                                  | 89   |
| 11-131 | Narcotics, Law Enforcement                                     | 90   |
| 13     | FIRE DEPARTMENT SUMMARY                                        | 92   |
| 13-100 | Fire Department Revenue                                        | 93   |
| 13-192 | Non-Departmental, Transfers Out                                | 94   |
| 10-192 |                                                                | 34   |
| 14     | STREET MAINTENANCE SUMMARY                                     | 96   |
| 14-100 | Street Maintenance Revenue                                     | 97   |
| 14-143 | Streets & Drainage Maintenance                                 | 98   |
| 17     | SECTION 8 HOUSING CHOICE VOUCHER PROGRAM SUMMARY               | 100  |
| 17-100 | Section 8 Housing Revenue                                      | 101  |
| 17-113 | Section 8 Housing General Administration & Vouchers            | 102  |
| 17-191 | Non-Departmental, Transfers In                                 | 106  |
|        |                                                                |      |
| 18     | PARISH TRANSPORTATION SUMMARY                                  | 108  |
| 18-100 | Parish Transportation Revenue                                  | 109  |
| 18-143 | Street & Drainage Improvements                                 | 110  |
| 18-191 | Non-Departmental, Transfers In                                 | 111  |
| 18-192 | Non-Departmental, Transfers Out                                | 112  |
| 31     | COMMUNITY DEVELOPMENT BLOCK GRANT SUMMARY                      | 114  |
| 31-100 | CDBG Revenue                                                   | 115  |
| 31-112 | CDBG General Administration                                    | 116  |
| 31-115 | CDBG Public Service Grants                                     | 121  |
| 31-143 | CDBG Streets & Drainage                                        | 122  |