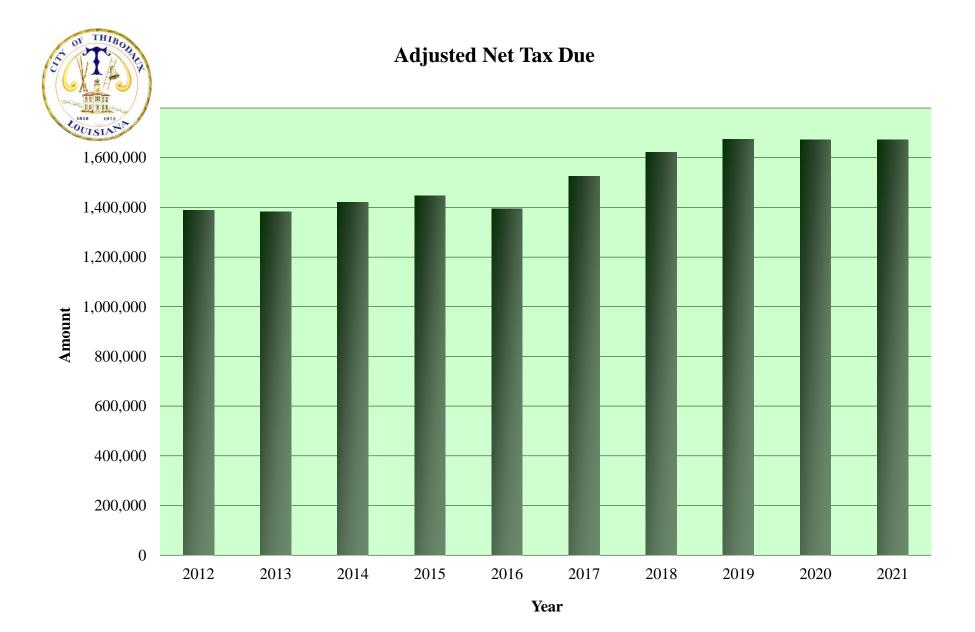

#### AMENDED

|                                   | TOTAL            |                 | FIRE           | STREET                   | DEBT             | PARISH           |                  | GARBAGE         | WATER &     | GAS &            | SECTION 8               | CDBC         | POLICE            | 1.055                    |
|-----------------------------------|------------------|-----------------|----------------|--------------------------|------------------|------------------|------------------|-----------------|-------------|------------------|-------------------------|--------------|-------------------|--------------------------|
|                                   | MEMO<br>ONLY     | GENERAL<br>FUND | DEPT<br>FUND   | IMPROV.<br>FUND          | SERVICE<br>FUNDS | TRANSP.<br>FUNDS | PROJECTS<br>FUND | COLLECT<br>FUND | FUND        | SEWERAGE<br>FUND | FUND                    | CDBG<br>FUND | FORF.<br>FUND     | LOSS<br>FUND             |
|                                   |                  |                 |                |                          |                  |                  |                  |                 |             |                  |                         |              |                   |                          |
| Sources of Revenue:               |                  |                 |                |                          |                  |                  |                  |                 |             |                  |                         |              |                   |                          |
| Property Taxes                    | 1,673,293        | 575,674         | 782,917        | 314,702                  | 0                | 0                | 0                | 0               | 0           | 0                | 0                       | 0            | 0                 | 0                        |
| Sales Tax                         | 14,000,000       | 14,000,000      | 0              | 0                        | 0                | 0                | 0                | 0               | 0           | 0                | 0                       | 0            | 0                 | 0                        |
| Miscellaneous Other Taxes         | 504,000          | 504,000         | 0              | 0                        | 0                | 0                | 0                | 0               | 0           | 0                | 0                       | 0            | 0                 | 0                        |
| Licenses & Permits                | 1,546,700        | 1,546,700       | 0              | 0                        | 0                | 0                | 0                | 0               | 0           | 0                | 0                       | 0            | 0                 | 0                        |
| Intergovernmental                 | 1,855,682        | 216,000         | 0              | 0                        | 0                | 137,000          | 0                | 0               | 0           | 0                | 1,240,000               | 262,682      | 0                 | 0                        |
| State Grants                      | 517,100          | 517,100         | 0              | 0                        | 0                | 0                | 0                | 0               | 0           | 0                | 0                       | 0            | 0                 | 0                        |
| Charges for Services              | 9,022,280        | 408,100         | 0              | 0                        | 0                | 0                | 0                | 1,615,100       | 2,483,600   | 4,515,480        | 0                       | 0            | 0                 | 0                        |
| Fines & Forfeitures               | 148,000          | 100,000         | 0              | 0                        | 0                | 0                | 0                | 12,000          | 12,000      | 24,000           | 0                       | 0            | 0                 | 0                        |
| Miscellaneous                     | 442,664          | 226,160         | 3,000          | 3,000                    | <u>0</u>         | <u>100</u>       | <u>200</u>       | 5,000           | 123,412     | 26,610           | 55,072                  | <u>0</u>     | <u>10</u>         | <u>100</u>               |
| Subtotal                          | 29,709,719       | 18,093,734      | 785,917        | 317,702                  | 0                | 137,100          | 200              | 1,632,100       | 2,619,012   | 4,566,090        | 1,295,072               | 262,682      | 10                | 100                      |
| Transfers In                      | <u>2,587,717</u> | 785,917         | <u>0</u>       | <u>0</u>                 | <u>0</u>         | <u>0</u>         | <u>1,500,000</u> | <u>0</u>        | <u>0</u>    | <u>0</u>         | 28,640                  | <u>0</u>     | <u>0</u>          | <u>273,160</u>           |
| Total Revenue                     | 32,297,436       | 18,879,651      | 785,917        | 317,702                  | 0                | 137,100          | 1,500,200        | 1,632,100       | 2,619,012   | 4,566,090        | 1,323,712               | 262,682      | 10                | 273,260                  |
| Percentage of Total Revenue       | 100%             | 58.46%          | 2.43%          | 0.98%                    | 0.00%            | 0.42%            | 4.64%            | 5.05%           | 8.11%       | 14.14%           | 4.10%                   | 0.81%        | 0.00%             | 0.85%                    |
|                                   |                  |                 |                |                          |                  |                  |                  |                 |             |                  |                         |              |                   |                          |
| Expenditures by Categories:       |                  |                 |                |                          |                  |                  |                  |                 |             |                  |                         |              |                   |                          |
| Personnel Expenses                | 14,748,423       | 12,348,040      | 0              | 0                        | 0                | 0                | 0                | 0               | 1,096,730   | 1,147,275        | 125,431                 | 30,947       | 0                 | 0                        |
| Operating Expenses                | 2,753,795        | 820,415         | 0              | 413,000                  | 0                | 0                | 150,000          | 8,500           | 836,200     | 515,750          | 8,100                   | 1,830        | 0                 | 0                        |
| Vehicular & Other Equipment       | 2,208,838        | 1,122,783       | 0              | 0                        | 0                | 0                | 0                | 0               | 447,470     | 631,885          | 6,700                   | 0            | 0                 | 0                        |
| Building Expenses                 | 1,521,855        | 952,290         | 0              | 0                        | 0                | 0                | 0                | 0               | 272,540     | 294,900          | 1,870                   | 255          | 0                 | 0                        |
| Outside Services                  | 2,808,628        | 772,730         | 0              | 500                      | 0                | 0                | 500              | 1,606,090       | 140,047     | 197,236          | 10,375                  | 81,150       | 0                 | 0                        |
| General Operating Expenses        | 3,959,817        | 1,289,302       | 0              | 0                        | 0                | 0                | 250              | 5,000           | 219,758     | 958,444          | 1,179,268               | 13,400       | 7,395             | 287,000                  |
| General Miscelleaneous Expenses   | 3,300,727        | 1,266,497       | 0              | 0                        | 0                | 0                | 0                | 0               | 890,200     | 1,135,700        | 4,330                   | 4,000        | 0                 | 0                        |
| Capital Expenditures              | 7,338,190        | 1,177,900       | 0              | 0                        | 0                | 0                | 1,321,959        | 0               | 1,024,504   | 3,662,727        | 20,000                  | 131,100      | 0                 | 0                        |
| Debt Service                      | 628,029          | 0               | <u>0</u>       | 0                        | 0                | <u>0</u>         | 0                | <u>0</u>        | 411,218     | 216,811          | <u>0</u>                | <u>0</u>     | <u>0</u>          | 0                        |
| Subtotal                          |                  | 19,749,957      | 0              | 413,500                  | 0                | <u>-</u> 0       | 1,472,709        | 1,619,590       | 5,338,667   | 8,760,728        | 1,356,074               | 262,682      | 7,395             | 287,000                  |
| Transfers Out                     | 2,587,717        | 1,801,800       | 785,917        | <u>0</u>                 | 0                | <u>0</u>         | <u>0</u>         | <u>0</u>        | <u>0</u>    | <u>0</u>         | <u>0</u>                | <u>0</u>     | <u>0</u>          | 0                        |
| Total Expenditures                | 41.856.019       | 21.551.757      | 785,917        | 413,500                  | 0                | 0                | 1.472.709        | 1.619.590       | 5.338.667   | 8,760,728        | 1,356,074               | 262,682      | 7,395             | 287,000                  |
| Percentage of Total Expenditures  | 100%             | 51.49%          | 1.88%          | 0.99%                    | 0.00%            | 0.00%            |                  | 3.87%           | 12.75%      |                  | 3.24%                   | 0.63%        | 0.02%             | 0.69%                    |
|                                   |                  |                 |                |                          |                  |                  |                  |                 |             |                  |                         |              |                   |                          |
| Beginning Fund Balance            | 38,425,337       | 13,773,990      | 793,170        | 469,631                  | 0                | 137,070          | 158,786          | 606,108         | 8,378,794   | 13,827,301       | 46,362                  | 0            | 7,385             | 226,740                  |
| Ending Fund Balance               |                  | 11,101,884      | <b>793,170</b> | <b>373,833</b>           | 0                | <b>274,170</b>   | 186,277          | 618,618         | , ,         | 13,295,390       | 40,302<br><b>14,000</b> | 0            | 7,303<br><b>0</b> | 220,740<br>213,000       |
| Change in Fund Balance            |                  | (2,672,106)     | 193,170        | (95,798)                 | 0                | 137,100          | 27,491           | 12,510          | (1,695,151) |                  | (32,362)                | 0            | (7,385)           | (13,740)                 |
| Percentage of Total Fund Balance  | (4,071,332)      | 33.09%          | 2.36%          | (93,798)<br><b>1.11%</b> | 0.00%            | 0.82%            | 0.56%            | 1.84%           | 19.92%      | ,                | (32,302)                | 0.00%        | 0.00%             | (13,740)<br><b>0.63%</b> |
| reitentage of Total Fund Baldille | 100%             | 33.03%          | 2.30%          | 1.1170                   | 0.00%            | 0.02%            | 0.30%            | 1.04%           | 13.3270     | 33.02%           | 0.04%                   | 0.00%        | 0.00%             | 0.03%                    |
|                                   |                  |                 |                |                          |                  |                  |                  |                 |             |                  |                         |              |                   |                          |