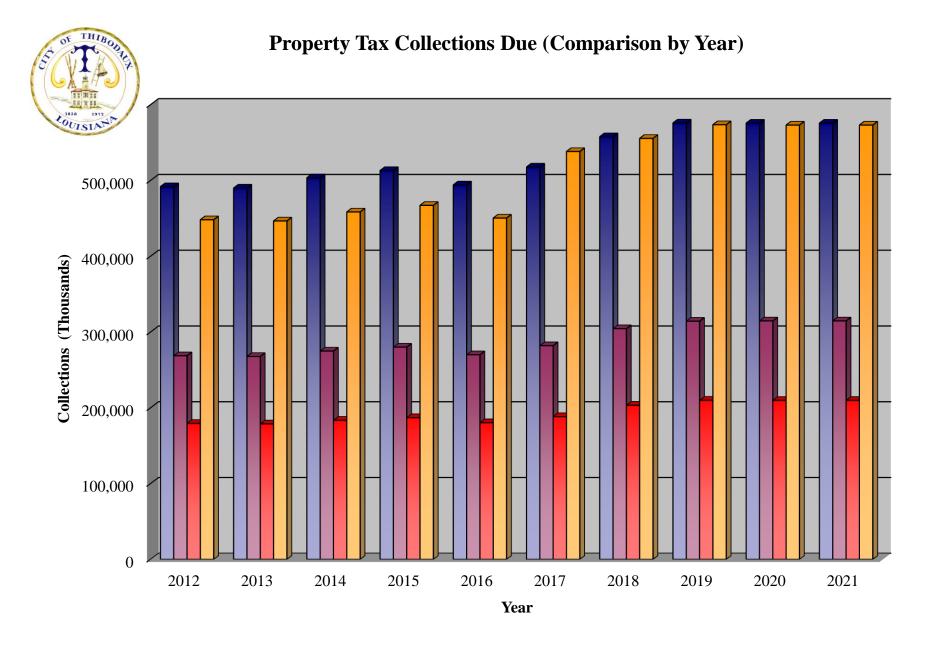

#### AMENDED

|                                   | TOTAL            |                 | FIRE           | STREET                   | DEBT             | PARISH           |                  | GARBAGE         | WATER &     | GAS &            | SECTION 8               | CDBC         | POLICE            | 1.055                    |
|-----------------------------------|------------------|-----------------|----------------|--------------------------|------------------|------------------|------------------|-----------------|-------------|------------------|-------------------------|--------------|-------------------|--------------------------|
|                                   | MEMO<br>ONLY     | GENERAL<br>FUND | DEPT<br>FUND   | IMPROV.<br>FUND          | SERVICE<br>FUNDS | TRANSP.<br>FUNDS | PROJECTS<br>FUND | COLLECT<br>FUND | FUND        | SEWERAGE<br>FUND | FUND                    | CDBG<br>FUND | FORF.<br>FUND     | LOSS<br>FUND             |
|                                   |                  |                 |                |                          |                  |                  |                  |                 |             |                  |                         |              |                   |                          |
| Sources of Revenue:               |                  |                 |                |                          |                  |                  |                  |                 |             |                  |                         |              |                   |                          |
| Property Taxes                    | 1,673,293        | 575,674         | 782,917        | 314,702                  | 0                | 0                | 0                | 0               | 0           | 0                | 0                       | 0            | 0                 | 0                        |
| Sales Tax                         | 14,000,000       | 14,000,000      | 0              | 0                        | 0                | 0                | 0                | 0               | 0           | 0                | 0                       | 0            | 0                 | 0                        |
| Miscellaneous Other Taxes         | 504,000          | 504,000         | 0              | 0                        | 0                | 0                | 0                | 0               | 0           | 0                | 0                       | 0            | 0                 | 0                        |
| Licenses & Permits                | 1,546,700        | 1,546,700       | 0              | 0                        | 0                | 0                | 0                | 0               | 0           | 0                | 0                       | 0            | 0                 | 0                        |
| Intergovernmental                 | 1,855,682        | 216,000         | 0              | 0                        | 0                | 137,000          | 0                | 0               | 0           | 0                | 1,240,000               | 262,682      | 0                 | 0                        |
| State Grants                      | 517,100          | 517,100         | 0              | 0                        | 0                | 0                | 0                | 0               | 0           | 0                | 0                       | 0            | 0                 | 0                        |
| Charges for Services              | 9,022,280        | 408,100         | 0              | 0                        | 0                | 0                | 0                | 1,615,100       | 2,483,600   | 4,515,480        | 0                       | 0            | 0                 | 0                        |
| Fines & Forfeitures               | 148,000          | 100,000         | 0              | 0                        | 0                | 0                | 0                | 12,000          | 12,000      | 24,000           | 0                       | 0            | 0                 | 0                        |
| Miscellaneous                     | 442,664          | 226,160         | 3,000          | 3,000                    | <u>0</u>         | <u>100</u>       | <u>200</u>       | 5,000           | 123,412     | 26,610           | 55,072                  | <u>0</u>     | <u>10</u>         | <u>100</u>               |
| Subtotal                          | 29,709,719       | 18,093,734      | 785,917        | 317,702                  | 0                | 137,100          | 200              | 1,632,100       | 2,619,012   | 4,566,090        | 1,295,072               | 262,682      | 10                | 100                      |
| Transfers In                      | <u>2,587,717</u> | 785,917         | <u>0</u>       | <u>0</u>                 | <u>0</u>         | <u>0</u>         | <u>1,500,000</u> | <u>0</u>        | <u>0</u>    | <u>0</u>         | 28,640                  | <u>0</u>     | <u>0</u>          | <u>273,160</u>           |
| Total Revenue                     | 32,297,436       | 18,879,651      | 785,917        | 317,702                  | 0                | 137,100          | 1,500,200        | 1,632,100       | 2,619,012   | 4,566,090        | 1,323,712               | 262,682      | 10                | 273,260                  |
| Percentage of Total Revenue       | 100%             | 58.46%          | 2.43%          | 0.98%                    | 0.00%            | 0.42%            | 4.64%            | 5.05%           | 8.11%       | 14.14%           | 4.10%                   | 0.81%        | 0.00%             | 0.85%                    |
|                                   |                  |                 |                |                          |                  |                  |                  |                 |             |                  |                         |              |                   |                          |
| Expenditures by Categories:       |                  |                 |                |                          |                  |                  |                  |                 |             |                  |                         |              |                   |                          |
| Personnel Expenses                | 14,748,423       | 12,348,040      | 0              | 0                        | 0                | 0                | 0                | 0               | 1,096,730   | 1,147,275        | 125,431                 | 30,947       | 0                 | 0                        |
| Operating Expenses                | 2,753,795        | 820,415         | 0              | 413,000                  | 0                | 0                | 150,000          | 8,500           | 836,200     | 515,750          | 8,100                   | 1,830        | 0                 | 0                        |
| Vehicular & Other Equipment       | 2,208,838        | 1,122,783       | 0              | 0                        | 0                | 0                | 0                | 0               | 447,470     | 631,885          | 6,700                   | 0            | 0                 | 0                        |
| Building Expenses                 | 1,521,855        | 952,290         | 0              | 0                        | 0                | 0                | 0                | 0               | 272,540     | 294,900          | 1,870                   | 255          | 0                 | 0                        |
| Outside Services                  | 2,808,628        | 772,730         | 0              | 500                      | 0                | 0                | 500              | 1,606,090       | 140,047     | 197,236          | 10,375                  | 81,150       | 0                 | 0                        |
| General Operating Expenses        | 3,959,817        | 1,289,302       | 0              | 0                        | 0                | 0                | 250              | 5,000           | 219,758     | 958,444          | 1,179,268               | 13,400       | 7,395             | 287,000                  |
| General Miscelleaneous Expenses   | 3,300,727        | 1,266,497       | 0              | 0                        | 0                | 0                | 0                | 0               | 890,200     | 1,135,700        | 4,330                   | 4,000        | 0                 | 0                        |
| Capital Expenditures              | 7,338,190        | 1,177,900       | 0              | 0                        | 0                | 0                | 1,321,959        | 0               | 1,024,504   | 3,662,727        | 20,000                  | 131,100      | 0                 | 0                        |
| Debt Service                      | 628,029          | 0               | <u>0</u>       | 0                        | 0                | <u>0</u>         | 0                | <u>0</u>        | 411,218     | 216,811          | <u>0</u>                | <u>0</u>     | <u>0</u>          | 0                        |
| Subtotal                          |                  | 19,749,957      | 0              | 413,500                  | 0                | <u>-</u> 0       | 1,472,709        | 1,619,590       | 5,338,667   | 8,760,728        | 1,356,074               | 262,682      | 7,395             | 287,000                  |
| Transfers Out                     | 2,587,717        | 1,801,800       | 785,917        | <u>0</u>                 | 0                | <u>0</u>         | <u>0</u>         | <u>0</u>        | <u>0</u>    | <u>0</u>         | <u>0</u>                | <u>0</u>     | <u>0</u>          | 0                        |
| Total Expenditures                | 41.856.019       | 21.551.757      | 785,917        | 413,500                  | 0                | 0                | 1.472.709        | 1.619.590       | 5.338.667   | 8,760,728        | 1,356,074               | 262,682      | 7,395             | 287,000                  |
| Percentage of Total Expenditures  | 100%             | 51.49%          | 1.88%          | 0.99%                    | 0.00%            | 0.00%            |                  | 3.87%           | 12.75%      |                  | 3.24%                   | 0.63%        | 0.02%             | 0.69%                    |
|                                   |                  |                 |                |                          |                  |                  |                  |                 |             |                  |                         |              |                   |                          |
| Beginning Fund Balance            | 38,425,337       | 13,773,990      | 793,170        | 469,631                  | 0                | 137,070          | 158,786          | 606,108         | 8,378,794   | 13,827,301       | 46,362                  | 0            | 7,385             | 226,740                  |
| Ending Fund Balance               |                  | 11,101,884      | <b>793,170</b> | <b>373,833</b>           | 0                | <b>274,170</b>   | 186,277          | 618,618         | , ,         | 13,295,390       | 40,302<br><b>14,000</b> | 0            | 7,303<br><b>0</b> | 220,740<br>213,000       |
| Change in Fund Balance            |                  | (2,672,106)     | 193,170        | (95,798)                 | 0                | 137,100          | 27,491           | 12,510          | (1,695,151) |                  | (32,362)                | 0            | (7,385)           | (13,740)                 |
| Percentage of Total Fund Balance  | (4,071,332)      | 33.09%          | 2.36%          | (93,798)<br><b>1.11%</b> | 0.00%            | 0.82%            | 0.56%            | 1.84%           | 19.92%      | ,                | (32,302)                | 0.00%        | 0.00%             | (13,740)<br><b>0.63%</b> |
| reitentage of Total Fund Baldille | 100%             | 33.03%          | 2.30%          | 1.1170                   | 0.00%            | 0.02%            | 0.30%            | 1.04%           | 13.3270     | 33.02%           | 0.04%                   | 0.00%        | 0.00%             | 0.03%                    |
|                                   |                  |                 |                |                          |                  |                  |                  |                 |             |                  |                         |              |                   |                          |