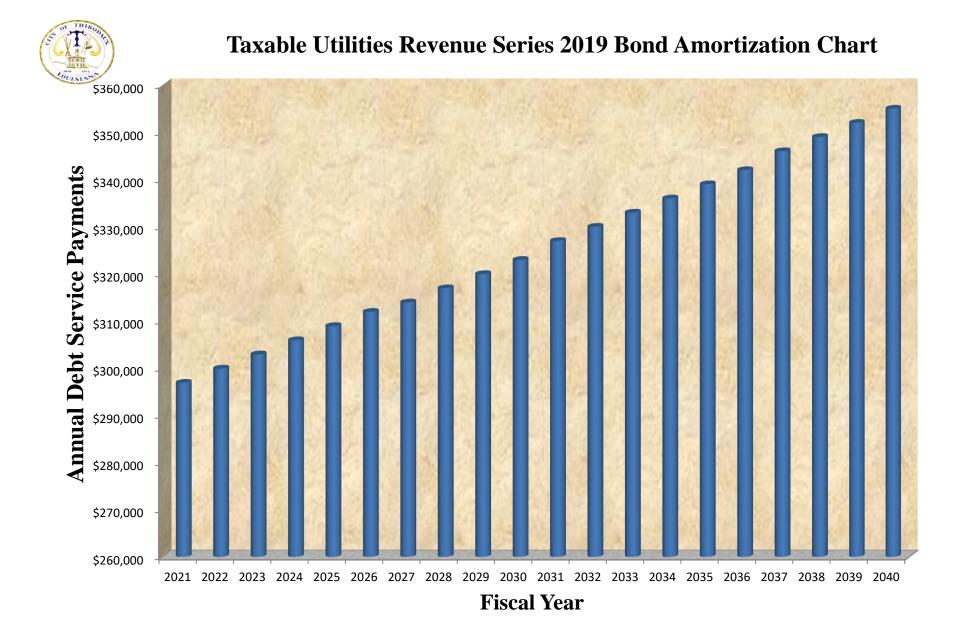

# CITY OF THIBODAUX 2021 BUDGET

# DEBT SERVICE FUND

| Revenue:                                     |        |
|----------------------------------------------|--------|
| Ad Valorem Taxes                             | 0      |
| Interest Income                              | 0      |
|                                              |        |
| TOTAL                                        | 0      |
|                                              |        |
| Transfers:                                   |        |
| From General Fund                            | 0      |
|                                              | U U    |
|                                              |        |
| TOTAL                                        | 0      |
|                                              |        |
|                                              | ^      |
| Appropriations from 2020 Fund Balance        | 0      |
|                                              |        |
| Total Revenue, Transfers and Appropriations  | 0      |
|                                              |        |
|                                              |        |
| Budgeted Debt Service Payments:              | 2      |
| Principal payments                           | 0      |
| Interest payments<br>Paying agent fees       | 0<br>0 |
|                                              | U U    |
| TOTAL                                        | 0      |
|                                              |        |
|                                              |        |
| Budgeted Increase (Decrease) in Fund Balance | 0      |
|                                              |        |
| Unappropriated Portion of 2020 Fund Balance  | 0      |
|                                              | -      |
|                                              |        |
| 2021 ENDING FUND BALANCE                     | 0      |