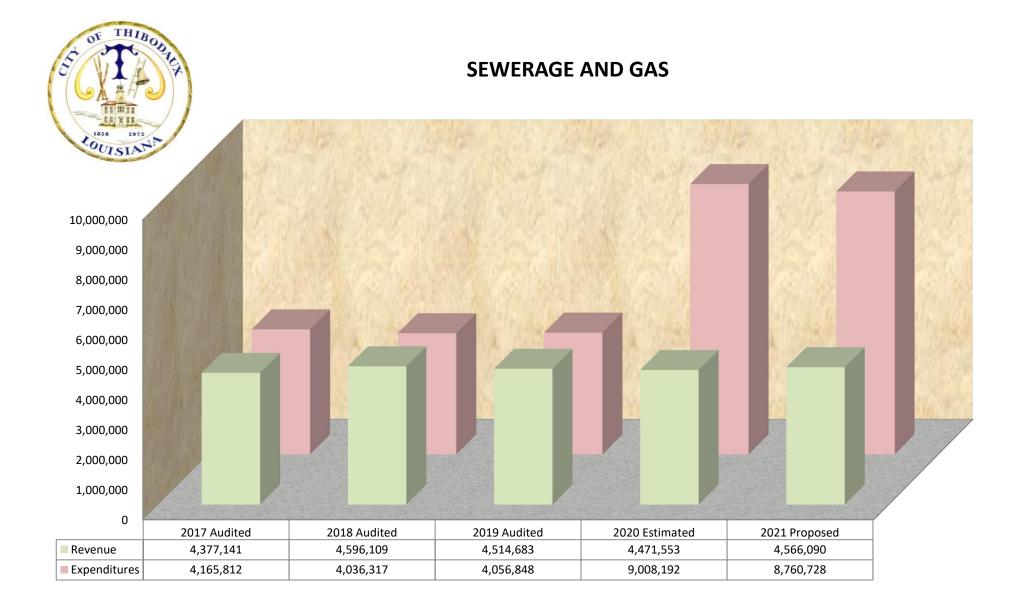

|        |                                      | Page |
|--------|--------------------------------------|------|
|        |                                      | Nos  |
|        |                                      |      |
|        | DEBT SERVICE FUNDS                   |      |
|        |                                      |      |
|        | ENTERPRISE FUNDS                     |      |
| 15     | GARBAGE SUMMARY                      | 125  |
| 15-100 | Garbage Revenue                      | 127  |
| 15-144 | Garbage Collection & Disposal        | 128  |
| 15-191 | Non-Departmental, Transfers In       | 129  |
| 15-192 | Non-Departmental, Transfers Out      | 130  |
|        |                                      |      |
| 41     | WATER FUND SUMMARY                   | 132  |
| 41-100 | Water Miscellaneous Revenue          | 134  |
| 41-101 | Water Administration                 | 135  |
| 41-191 | Non-Departmental, Transfers In       | 137  |
| 41-192 | Non-Departmental, Transfers Out      | 138  |
| 41-400 | Water Revenue                        | 139  |
| 41-401 | Water Production                     | 140  |
| 41-402 | Water Distribution                   | 144  |
| 41-403 | Water Administration                 | 148  |
|        |                                      |      |
| 43     | SEWERAGE & GAS FUND SUMMARY          | 152  |
| 43-100 | Sewerage & Gas Miscellaneous Revenue | 154  |
| 43-101 | Sewerage & Gas Administration        | 155  |
| 43-191 | Non-Departmental, Transfers In       | 157  |
| 43-192 | Non-Departmental, Transfers Out      | 158  |
| 43-200 | Sewerage Revenue                     | 159  |
| 43-201 | Sewerage Maintenance                 | 160  |
| 43-202 | Sewerage Administration              | 164  |
| 43-203 | Sewerage Lift Stations               | 165  |
| 43-300 | Gas Revenue                          | 169  |
| 43-301 | Gas Production                       | 170  |
| 43-302 | Gas Distribution                     | 171  |
| 43-303 | Gas Administration                   | 175  |
|        |                                      |      |