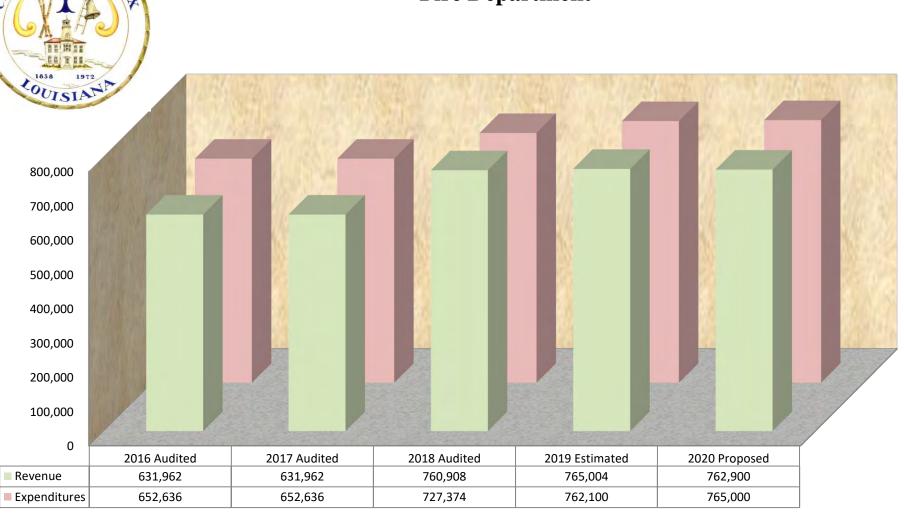

|                           |                            |                           |                                  |                                |                               |                                     |                               |                              |                         |                                      |
|                   |                              |                           |                            |                           |                                  |                                |                               |                                     |                               |                              |                         |                                      |

# **Fire Department**

THIBOD



Dept. No.

Department:

Fund: STREET IMPROVEMENTS



Division of Activity: SUMMARY

Major Function:

| ACCOUNT<br>NUMBER | EXPENDITURE CLASSIFICATION            | 2018<br>AUDITED | 2019<br>ORIGINAL | 2019<br>CURRENT | 2019<br>YTD ACTUAL | 2019<br>ESTIMATED | 2019<br>PROJECTED | % CHANGE CURRENT vs | 2020<br>DEPARTMENT | 2020<br>PROPOSED | 2020<br>FINAL | % CHANGE<br>PROJECTED |
|-------------------|---------------------------------------|-----------------|------------------|-----------------|--------------------|-------------------|-------------------|---------------------|--------------------|------------------|---------------|-----------------------|
| NUMBER            |                                       | AMOUNT          | BUDGET           | BUDGET          | 07/31/2019         |