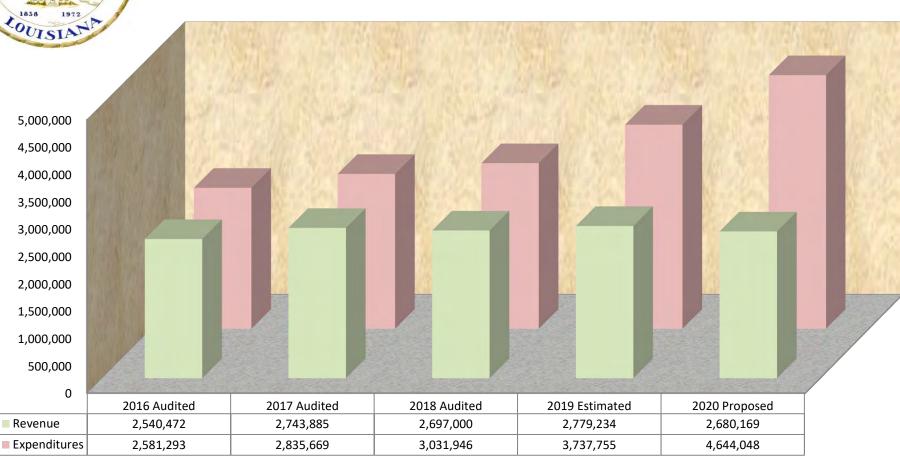

### **AMENDED**

|                                        | TOTAL<br>MEMO | GENERAL     | FIRE<br>DEPT | STREET<br>IMPROV. | DEBT<br>SERVICE | PARISH<br>TRANSP. | CAPITAL PROJECTS | GARBAGE<br>COLLECT |             | GAS & SEWERAGE | SECTION 8<br>HOUSING | CDBG     | POLICE<br>FORFEITURE | LOSS     |
|----------------------------------------|---------------|-------------|--------------|-------------------|-----------------|-------------------|------------------|--------------------|-------------|----------------|----------------------|----------|----------------------|----------|
|                                        | ONLY          | FUND        | FUND         | FUND              | FUNDS           | FUNDS             | FUND             | FUND               | FUND        | FUND           | FUND                 | FUND     | FUND                 | FUND     |
| REVENUE 2020                           | 32,690,639    | 16,923,606  | 762,900      | 308,450           | 0               | 138,500           | 3,601,000        | 1,650,480          | 2,680,169   | 5,349,950      | 1,175,780            | 97,754   | 50                   | 2,000    |
| TRANSFERS:                             |               |             |              |                   |                 |                   |                  |                    |             |                |                      |          |                      |          |
| To Debt Service                        | 0             | 0           | 0            | 0                 | 0               | 0                 | 0                | 0                  | 0           | 0              | 0                    | 0        | 0                    | 0        |
| To General Fund (from other funds)     | 0             | 765,000     | (765,000)    | 0                 | 0               | 0                 | 0                | 0                  | 0           | 0              | 0                    | 0        | 0                    | 0        |
| To (from) other funds                  | <u>0</u>      | (674,603)   | <u>0</u>     | <u>0</u>          | <u>0</u>        | <u>0</u>          | 485,000          | <u>0</u>           | <u>0</u>    | <u>0</u>       | 47,603               | <u>0</u> | <u>0</u>             | 142,000  |
| TOTAL REVENUE & TRANSFERS              | 32,690,639    | 17,014,003  | (2,100)      | 308,450           | 0               | 138,500           | 4,086,000        | 1,650,480          | 2,680,169   | 5,349,950      | 1,223,383            | 97,754   | 50                   | 144,000  |
| EXPENDITURES:                          |               |             |              |                   |                 |                   |                  |                    |             |                |                      |          |                      |          |
| Operating Budget                       | 30,804,636    | 17,342,115  | 0            | 372,000           | 0               | 0                 | 3,404,500        | 1,633,460          | 3,171,169   | 3,407,877      | 1,223,383            | 47,754   | 2,378                | 200,000  |
| Debt Service                           | 621,703       | 0           | 0            | 0                 | 0               | 0                 | 0                | 0                  | 419,804     | 201,899        | 0                    | 0        | 0                    | 0        |
| Capital Outlay                         | 9,153,775     | 729,000     | 0            | 0                 | 0               | 0                 | 0                | 0                  | 1,053,075   | 7,321,700      | 0                    | 50,000   | 0                    | 0        |
| Capital Projects                       | 681,767       | 0           | 0            | 0                 | 0               | 0                 | 681,767          | 0                  | 0           | 0              | 0                    | 0        | 0                    | 0        |
| Gas Purchases                          | 1,225,000     | <u>0</u>    | <u>0</u>     | <u>0</u>          | <u>0</u>        | <u>0</u>          | <u>0</u>         | <u>0</u>           | <u>0</u>    | 1,225,000      | <u>0</u>             | 0        | <u>0</u>             | <u>0</u> |
| TOTAL EXPENDITURES                     | 42,486,881    | 18,071,115  | 0            | 372,000           | 0               | 0                 | 4,086,267        | 1,633,460          | 4,644,048   | 12,156,476     | 1,223,383            | 97,754   | 2,378                | 200,000  |
| Excess (deficiency) of Revenues,       |               |             |              |                   |                 |                   |                  |                    |             |                |                      |          |                      |          |
| Transfers & Appropriations             |               |             |              |                   |                 |                   |                  |                    |             |                |                      |          |                      |          |
| over Expenditures                      | (9,796,242)   | (1,057,112) | (2,100)      | (63,550)          | 0               | 138,500           | (267)            | 17,020             | (1,963,879) | (6,806,526)    | 0                    | 0        | (2,328)              | (56,000) |
| ENDING FUND BALANCE 2018               | 35,490,514    | 11,013,822  | 771,247      | 392,666           | 0               | 1,016             | 150,928          | 557,854            | 8,929,994   | 13,300,718     | 13,941               | 0        | 2,328                | 356,000  |
| Less Appropriations in 2020            | 0             | 0           | 0            | 0                 | 0               | 0                 | 0                | 0                  | 0           | 0              | 0                    | 0        | 0                    | 0        |
| Unappropriated Fund Balance 2019       | 35,490,514    | 11,013,822  | 771,247      | 392,666           | 0               | 1,016             | 150,928          | 557,854            | 8,929,994   | 13,300,718     | 13,941               | 0        | 2,328                | 356,000  |
| Excess (deficiency) of Revenues,       |               |             |              |                   |                 |                   |                  |                    |             |                |                      |          |                      |          |
| Transfers & Appropriations             |               |             |              |                   |                 |                   |                  |                    |             |                |                      |          |                      |          |
| over Expenditures                      | (9,796,242)   | (1,057,112) | (2,100)      | (63,550)          | 0               | 138,500           | (267)            | 17,020             | (1,963,879) | (6,806,526)    | 0                    | 0        | (2,328)              | (56,000) |
| Add Back Decrease in Bond Reserve      | 0             | 0           | 0            | 0                 | 0               | 0                 | 0                | 0                  | 0           | 0              | 0                    | 0        | 0                    | 0        |
| Add Back Capital Expenditures not      |               |             |              |                   |                 |                   |                  |                    |             |                |                      |          |                      |          |
| Flowing Through Income Statement       | 8,374,775     | 0           | 0            | 0                 | 0               | 0                 | 0                | 0                  | 1,053,075   | 7,321,700      | 0                    | 0        | 0                    | 0        |
| Add Back Depreciation on Contributed   |               |             |              |                   |                 |                   |                  |                    |             |                |                      |          |                      |          |
| Assets Not Flowing Through Income Stmt | 0             | 0           | 0            | 0                 | 0               | 0                 | 0                | 0                  | 0           | 0              | 0                    | 0        | 0                    | 0        |
| ENDING FUND BALANCE 2020               | 34,069,047    | 9,956,710   | 769,147      | 329,116           | 0               | 139,516           | 150,661          | 574,874            | 8,019,190   | 13,815,892     | 13,941               | 0        | 0                    | 300,000  |