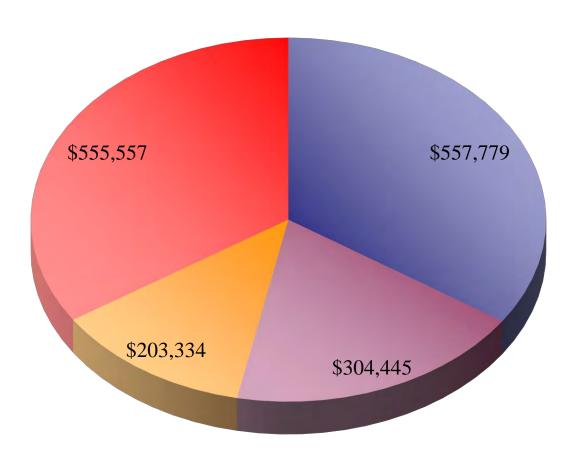

### **AMENDED**

| Sources of Revenue:              | MEMO<br>ONLY | GENERAL<br>FUND | DEPT<br>FUND | IMPROV.<br>FUND | SERVICE<br>FUNDS | TRANSP.<br>FUNDS | PROJECTS<br>FUND | COLLECT<br>FUND | ELECTRIC<br>FUND | SEWERAGE<br>FUND | HOUSING<br>FUND | CDBG<br>FUND | FORF.<br>FUND  | LOSS     |
|----------------------------------|--------------|-----------------|--------------|-----------------|------------------|------------------|------------------|-----------------|------------------|------------------|-----------------|--------------|----------------|----------|
| Sources of Revenue:              | ONLY         | FUND            | FUND         | FUND            | FUNDS            | FUNDS            | FUNID            |                 |                  |                  |                 |              |                |          |
| Sources of Revenue:              |              |                 |              |                 |                  |                  | 10110            | TOND            | FUND             | FOND             | FUND            | FUND         | FUND           | FUND     |
|                                  |              |                 |              |                 |                  |                  |                  |                 |                  |                  |                 |              |                |          |
| Property Taxes                   | 1,621,130    | 557,780         | 758,900      | 304.450         | 0                | 0                | 0                | 0               | 0                | 0                | 0               | 0            | 0              | 0        |
| Sales Tax                        | 12,600,000   | 12,600,000      | 0            | 004,430         | 0                | 0                | 0                | 0               | 0                | 0                | 0               | 0            | 0              | 0        |
| Miscellaneous Other Taxes        | 504,100      | 504,100         | 0            | 0               | 0                | 0                | 0                | 0               | 0                | 0                | 0               | 0            | 0              | 0        |
| Licenses & Permits               | 1,538,700    | 1,538,700       | 0            | 0               | 0                | 0                | 0                | 0               | 0                | 0                | 0               | 0            | 0              | 0        |
| Intergovernmental                | 2,074,520    | 483,016         | 0            | 0               | 0                | 137,000          | 0                | 0               | 0                | 232,500          | 1,124,250       | 97,754       | 0              | 0        |
| State Grants                     | 4,020,400    | 342,900         | 0            | 0               | 0                | 0                | 3,600,000        | 0               | 0                | 77,500           | 0               | 0            | 0              | 0        |
| Charges for Services             | 9,478,080    | 417,900         | 0            | 0               | 0                | 0                | 0                | 1,631,180       | 2,475,000        | 4,954,000        | 0               | 0            | 0              | 0        |
| Fines & Forfeitures              | 181,000      | 130,000         | 0            | 0               | 0                | 0                | 0                | 12,000          | 15,000           | 24,000           | 0               | 0            | 0              | 0        |
| Miscellaneous                    | 672,709      | 349,210         | 4,000        | 4,000           | <u>0</u>         | 1,500            | 1,000            | 7,300           | 190,169          | 61,950           | <u>51,530</u>   | <u>0</u>     | <u>50</u>      | 2,000    |
| Subtotal                         | 32,690,639   | 16,923,606      | 762,900      | 308,450         | 0                | 138,500          | 3,601,000        | 1,650,480       | 2,680,169        | 5,349,950        | 1,175,780       | 97,754       | 50             | 2,000    |
| Transfers In                     | 1,439,603    | 765,000         | <u>0</u>     | <u>0</u>        | <u>0</u>         | <u>0</u>         | 485,000          | <u>0</u>        | <u>0</u>         | <u>0</u>         | 47,603          | <u>0</u>     | <u>0</u>       | 142,000  |
| Total Revenue                    | 34,130,242   |                 | 762,900      | 308,450         | 0                | 138,500          | 4,086,000        | 1,650,480       | 2,680,169        | 5,349,950        | 1,223,383       | 97,754       | <u>-</u><br>50 | 144,000  |
| Percentage of Total Revenue      | 100%         | 51.83%          | 2.24%        | 0.90%           | 0.00%            | 0.41%            | 11.97%           | 4.84%           | 7.85%            | 15.68%           | 3.58%           | 0.29%        | 0.00%          | 0.42%    |
| <del>-</del>                     |              |                 |              |                 |                  |                  |                  |                 |                  |                  |                 |              |                |          |
| Expenditures by Categories:      |              |                 |              |                 |                  |                  |                  |                 |                  |                  |                 |              |                |          |
| Personnel Expenses               | 13,449,266   | 11,343,034      | 0            | 0               | 0                | 0                | 0                | 0               | 1,004,354        | 953,811          | 118,723         | 29,344       | 0              | 0        |
| Operating Expenses               | 5,514,422    | 746,992         | 0            | 372,000         | 0                | 0                | 3,400,000        | 8,400           | 614,850          | 364,000          | 7,600           | 580          | 0              | 0        |
| Vehicular & Other Equipment      | 1,796,400    | 1,019,570       | 0            | 0               | 0                | 0                | 0                | 0               | 213,970          | 556,710          | 6,150           | 0            | 0              | 0        |
| Building Expenses                | 1,358,740    | 833,830         | 0            | 0               | 0                | 0                | 0                | 0               | 255,190          | 268,450          | 1,090           | 180          | 0              | 0        |
| Outside Services                 | 2,797,107    | 913,638         | 0            | 0               | 0                | 0                | 4,500            | 1,619,560       | 101,625          | 143,856          | 10,400          | 1,150        | 2,378          | 0        |
| General Operating Expenses       | 4,096,721    | 1,235,201       | 0            | 0               | 0                | 0                | 0                | 5,500           | 205,980          | 1,362,450        | 1,075,090       | 12,500       | 0              | 200,000  |
| General Miscelleaneous Expenses  | 3,016,980    | 1,249,850       | 0            | 0               | 0                | 0                | 0                | 0               | 775,200          | 983,600          | 4,330           | 4,000        | 0              | 0        |
| Capital Expenditures             | 9,835,542    | 729,000         | 0            | 0               | 0                | 0                | 681,767          | 0               | 1,053,075        | 7,321,700        | 0               | 50,000       | 0              | 0        |
| Debt Service                     | 621,703      | <u>0</u>        | <u>0</u>     | <u>0</u>        | 0                | <u>0</u>         | <u>0</u>         | <u>0</u>        | 419,804          | 201,899          | <u>0</u>        | <u>0</u>     | <u>0</u>       | 0        |
| Subtotal                         | 42,486,881   | 18,071,115      | 0            | 372,000         | 0                | 0                | 4,086,267        | 1,633,460       | 4,644,048        | 12,156,476       | 1,223,383       | 97,754       | 2,378          | 200,000  |
| Transfers Out                    | 1,439,603    | 674,603         | 765,000      | <u>0</u>        | <u>0</u>         | <u>0</u>         | <u>0</u>         | <u>0</u>        | 0                | <u>0</u>         | <u>0</u>        | <u>0</u>     | <u>0</u>       | 0        |
| Total Expenditures               | 43,926,484   | 18,745,718      | 765,000      | 372,000         | 0                | 0                | 4,086,267        | 1,633,460       | 4,644,048        | 12,156,476       | 1,223,383       | 97,754       | 2,378          | 200,000  |
| Percentage of Total Expenditures | 100%         | 42.68%          | 1.74%        | 0.85%           | 0.00%            | 0.00%            | 9.30%            | 3.72%           | 10.57%           | 27.67%           | 2.79%           | 0.22%        | 0.01%          | 0.46%    |
|                                  |              |                 |              |                 |                  |                  |                  |                 |                  |                  |                 |              |                |          |
| Beginning Fund Balance           | 35,490,514   | 11,013,822      | 771,247      | 392,666         | 0                | 1,016            | 150,928          | 557,854         | 8,929,994        | 13,300,718       | 13,941          | 0            | 2,328          | 356,000  |
| Ending Fund Balance              | 34,069,047   | 9,956,710       | 769,147      | 329,116         | 0                | 139,516          | 150,661          | 574,874         | 8,019,190        | 13,815,892       | 13,941          | 0            | 0              | 300,000  |
| Change in Fund Balance           | (1,421,467)  | (1,057,112)     | (2,100)      | (63,550)        | 0                | 138,500          | (267)            | 17,020          | (910,804)        | 515,174          | 0               | 0            | (2,328)        | (56,000) |
| Percentage of Total Fund Balance | 100%         | 29.23%          | 2.26%        | 0.97%           | 0.00%            | 0.41%            | 0.44%            | 1.69%           | 23.54%           | 40.55%           | 0.04%           | 0.00%        | 0.00%          | 0.88%    |