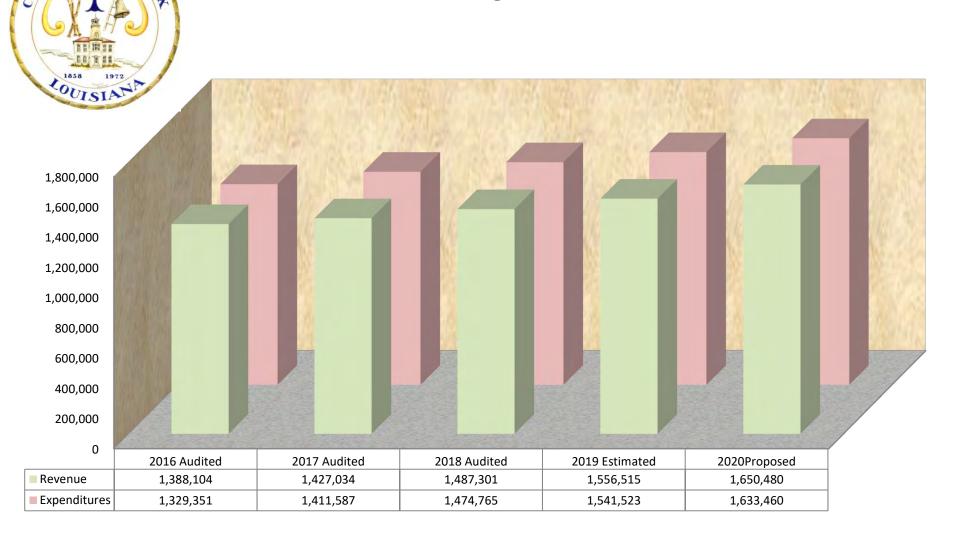

### **AMENDED**

|                                        | TOTAL<br>MEMO | GENERAL     | FIRE<br>DEPT | STREET<br>IMPROV. | DEBT<br>SERVICE | PARISH<br>TRANSP. | CAPITAL PROJECTS | GARBAGE<br>COLLECT |             | GAS & SEWERAGE | SECTION 8<br>HOUSING | CDBG     | POLICE<br>FORFEITURE | LOSS     |
|----------------------------------------|---------------|-------------|--------------|-------------------|-----------------|-------------------|------------------|--------------------|-------------|----------------|----------------------|----------|----------------------|----------|
|                                        | ONLY          | FUND        | FUND         | FUND              | FUNDS           | FUNDS             | FUND             | FUND               | FUND        | FUND           | FUND                 | FUND     | FUND                 | FUND     |
| REVENUE 2020                           | 32,690,639    | 16,923,606  | 762,900      | 308,450           | 0               | 138,500           | 3,601,000        | 1,650,480          | 2,680,169   | 5,349,950      | 1,175,780            | 97,754   | 50                   | 2,000    |
| TRANSFERS:                             |               |             |              |                   |                 |                   |                  |                    |             |                |                      |          |                      |          |
| To Debt Service                        | 0             | 0           | 0            | 0                 | 0               | 0                 | 0                | 0                  | 0           | 0              | 0                    | 0        | 0                    | 0        |
| To General Fund (from other funds)     | 0             | 765,000     | (765,000)    | 0                 | 0               | 0                 | 0                | 0                  | 0           | 0              | 0                    | 0        | 0                    | 0        |
| To (from) other funds                  | <u>0</u>      | (674,603)   | <u>0</u>     | <u>0</u>          | <u>0</u>        | <u>0</u>          | 485,000          | <u>0</u>           | <u>0</u>    | <u>0</u>       | 47,603               | <u>0</u> | <u>0</u>             | 142,000  |
| TOTAL REVENUE & TRANSFERS              | 32,690,639    | 17,014,003  | (2,100)      | 308,450           | 0               | 138,500           | 4,086,000        | 1,650,480          | 2,680,169   | 5,349,950      | 1,223,383            | 97,754   | 50                   | 144,000  |
| EXPENDITURES:                          |               |             |              |                   |                 |                   |                  |                    |             |                |                      |          |                      |          |
| Operating Budget                       | 30,804,636    | 17,342,115  | 0            | 372,000           | 0               | 0                 | 3,404,500        | 1,633,460          | 3,171,169   | 3,407,877      | 1,223,383            | 47,754   | 2,378                | 200,000  |
| Debt Service                           | 621,703       | 0           | 0            | 0                 | 0               | 0                 | 0                | 0                  | 419,804     | 201,899        | 0                    | 0        | 0                    | 0        |
| Capital Outlay                         | 9,153,775     | 729,000     | 0            | 0                 | 0               | 0                 | 0                | 0                  | 1,053,075   | 7,321,700      | 0                    | 50,000   | 0                    | 0        |
| Capital Projects                       | 681,767       | 0           | 0            | 0                 | 0               | 0                 | 681,767          | 0                  | 0           | 0              | 0                    | 0        | 0                    | 0        |
| Gas Purchases                          | 1,225,000     | <u>0</u>    | <u>0</u>     | <u>0</u>          | <u>0</u>        | <u>0</u>          | <u>0</u>         | <u>0</u>           | <u>0</u>    | 1,225,000      | <u>0</u>             | 0        | <u>0</u>             | <u>0</u> |
| TOTAL EXPENDITURES                     | 42,486,881    | 18,071,115  | 0            | 372,000           | 0               | 0                 | 4,086,267        | 1,633,460          | 4,644,048   | 12,156,476     | 1,223,383            | 97,754   | 2,378                | 200,000  |
| Excess (deficiency) of Revenues,       |               |             |              |                   |                 |                   |                  |                    |             |                |                      |          |                      |          |
| Transfers & Appropriations             |               |             |              |                   |                 |                   |                  |                    |             |                |                      |          |                      |          |
| over Expenditures                      | (9,796,242)   | (1,057,112) | (2,100)      | (63,550)          | 0               | 138,500           | (267)            | 17,020             | (1,963,879) | (6,806,526)    | 0                    | 0        | (2,328)              | (56,000) |
| ENDING FUND BALANCE 2018               | 35,490,514    | 11,013,822  | 771,247      | 392,666           | 0               | 1,016             | 150,928          | 557,854            | 8,929,994   | 13,300,718     | 13,941               | 0        | 2,328                | 356,000  |
| Less Appropriations in 2020            | 0             | 0           | 0            | 0                 | 0               | 0                 | 0                | 0                  | 0           | 0              | 0                    | 0        | 0                    | 0        |
| Unappropriated Fund Balance 2019       | 35,490,514    | 11,013,822  | 771,247      | 392,666           | 0               | 1,016             | 150,928          | 557,854            | 8,929,994   | 13,300,718     | 13,941               | 0        | 2,328                | 356,000  |
| Excess (deficiency) of Revenues,       |               |             |              |                   |                 |                   |                  |                    |             |                |                      |          |                      |          |
| Transfers & Appropriations             |               |             |              |                   |                 |                   |                  |                    |             |                |                      |          |                      |          |
| over Expenditures                      | (9,796,242)   | (1,057,112) | (2,100)      | (63,550)          | 0               | 138,500           | (267)            | 17,020             | (1,963,879) | (6,806,526)    | 0                    | 0        | (2,328)              | (56,000) |
| Add Back Decrease in Bond Reserve      | 0             | 0           | 0            | 0                 | 0               | 0                 | 0                | 0                  | 0           | 0              | 0                    | 0        | 0                    | 0        |
| Add Back Capital Expenditures not      |               |             |              |                   |                 |                   |                  |                    |             |                |                      |          |                      |          |
| Flowing Through Income Statement       | 8,374,775     | 0           | 0            | 0                 | 0               | 0                 | 0                | 0                  | 1,053,075   | 7,321,700      | 0                    | 0        | 0                    | 0        |
| Add Back Depreciation on Contributed   |               |             |              |                   |                 |                   |                  |                    |             |                |                      |          |                      |          |
| Assets Not Flowing Through Income Stmt | 0             | 0           | 0            | 0                 | 0               | 0                 | 0                | 0                  | 0           | 0              | 0                    | 0        | 0                    | 0        |
| ENDING FUND BALANCE 2020               | 34,069,047    | 9,956,710   | 769,147      | 329,116           | 0               | 139,516           | 150,661          | 574,874            | 8,019,190   | 13,815,892     | 13,941               | 0        | 0                    | 300,000  |