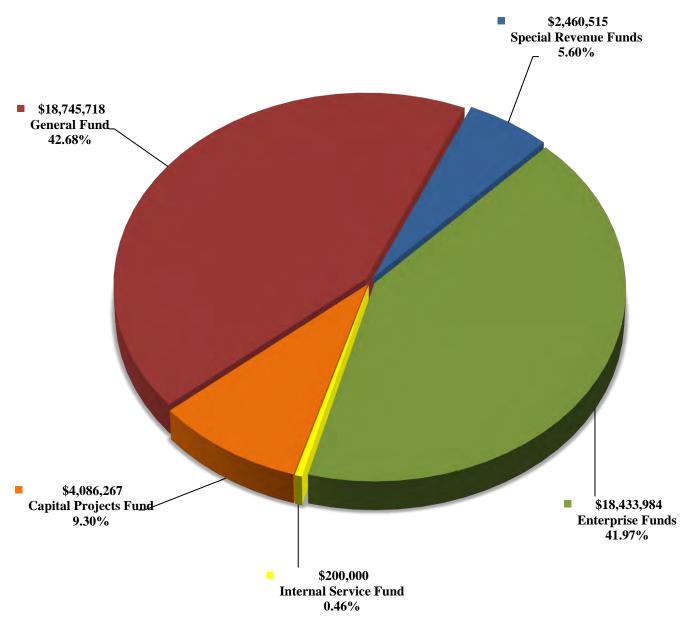

# Total 2020 Appropriations (Expenditures by Fund Type) (Shown as Percentage of Total Expenditures) Total 2020 Expenditures \$43,926,484

Includes Non-Departmental Transfers Out