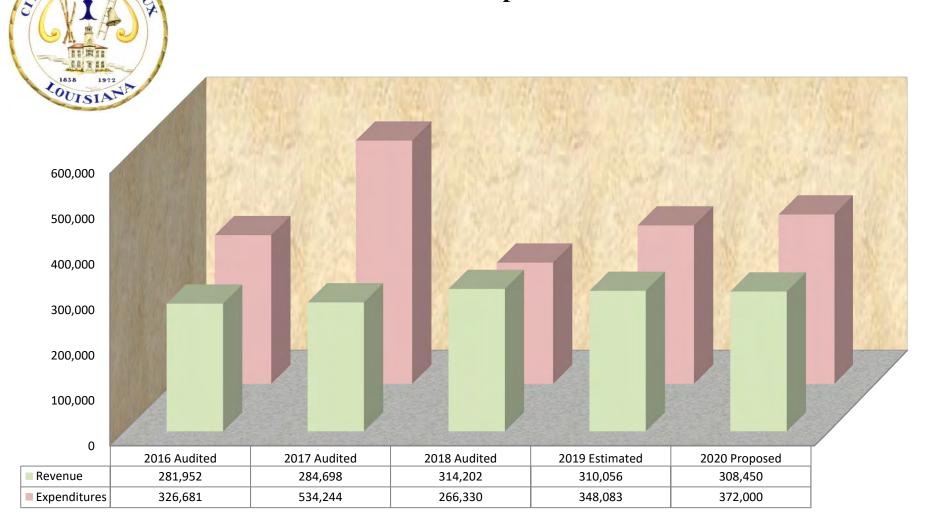

|                         |                       |                      |                 |                       |
|         |                                                         |                   |                    |                   |                          |                     |                       |                         |                       |                      |                 |                       |
|         |                                                         |                   |                    |                   |                          |                     |                       |                         |                       |                      |                 |                       |

# **Street Improvements**

THIBOD



Dept. No.

17

Department:

Fund: SECTION 8 HOUSING PROGRAM



Division of Activity: SUMMARY

Major Function:

| 4000UNIT          |                                       | 2018      | 2019      | 2019      | 2019       | 2019      | 2019      | % CHANGE   | 2020       | 2020      | 2020      | % CHANGE    |
|-------------------|---------------------------------------|-----------|-----------|-----------|------------|-----------|-----------|------------|------------|-----------|-----------|-------------|
| ACCOUNT<br>NUMBER | EXPENDITURE CLASSIFICATION            | AUDITED   | ORIGINAL  | CURRENT   | YTD ACTUAL | ESTIMATED | PROJECTED | CURRENT vs | DEPARTMENT | PROPOSED  | FINAL     | PROJECTED   |
|                   |                                       | AMOUNT    | BUDGET    | BUDG