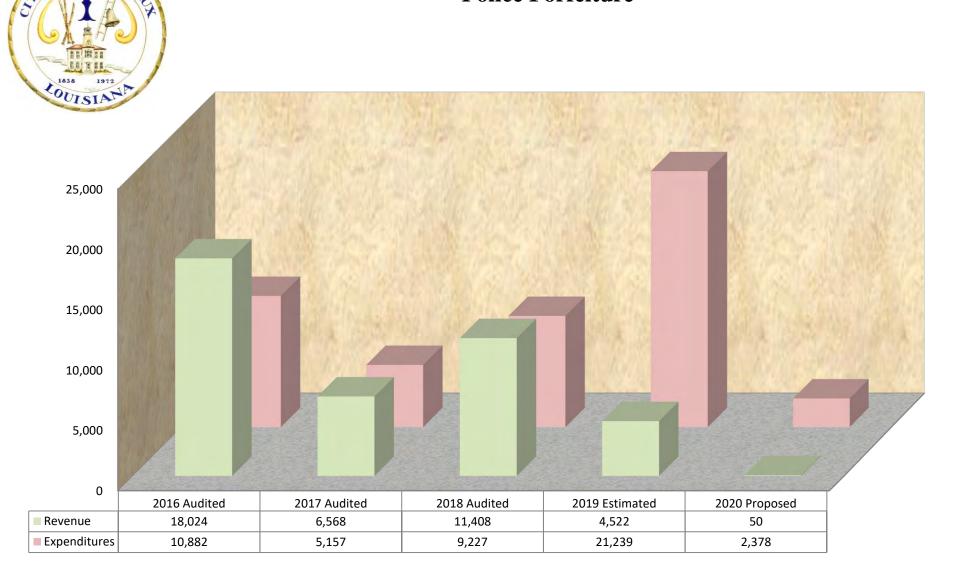

|                           |                            |                           |                                  |                                |                               |                                     |                               |                              |                         |                                      |
|                   |                                 |                           |                            |                           |                                  |                                |                               |                                     |                               |                              |                         |                                      |

## **Police Forfeiture**



Dept. No.

13

Department:

Fund: FIRE DEPARTMENT



Division of Activity: SUMMARY

Major Function:

| ACCOUNT<br>NUMBER | EXPENDITURE CLASSIFICATION            | 2018<br>AUDITED<br>AMOUNT | 2019<br>ORIGINAL<br>BUDGET | 2019<br>CURRENT<br>BUDGET | 2019<br>YTD ACTUAL<br>07/31/2019 | 2019<br>ESTIMATED<br>REMAINING | 2019<br>PROJECTED<br>YEAR END | % CHANGE<br>CURRENT vs<br>PROJECTED | 2020<br>DEPARTMENT<br>REQUEST | 2020<br>PROPOSED<br>BY MAYOR | 2020<br>FINAL<br>BUDGET | % CHANGE<br>PROJECTED<br>vs PROPOSED |
|-------------------|---------------------------------------|---------------------------|----------------------------|---------------------------|----------------------------------|--------------------------------|-------------------------------|-------------------------------------|