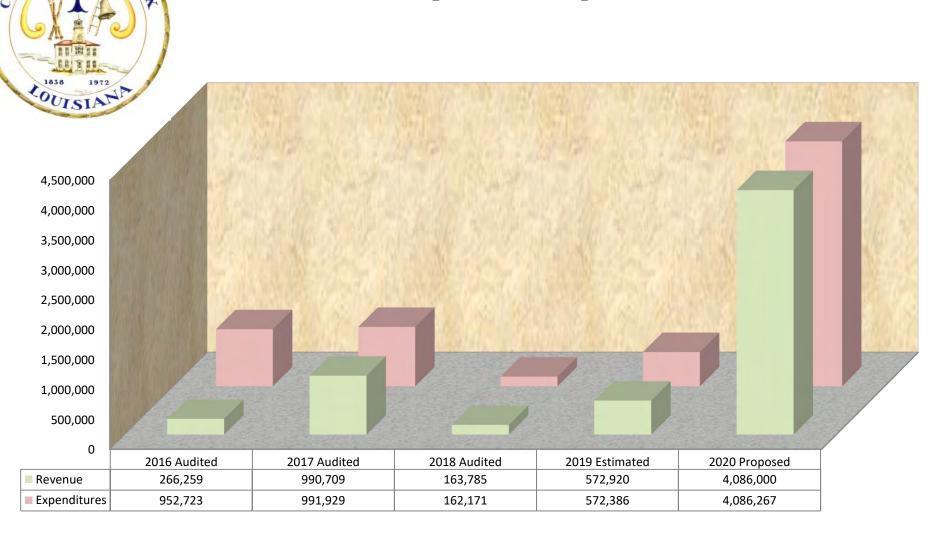

### **AMENDED**

|                                        | TOTAL<br>MEMO | GENERAL     | FIRE<br>DEPT | STREET<br>IMPROV. | DEBT<br>SERVICE | PARISH<br>TRANSP. | CAPITAL PROJECTS | GARBAGE<br>COLLECT |             | GAS & SEWERAGE | SECTION 8<br>HOUSING | CDBG     | POLICE<br>FORFEITURE | LOSS     |
|----------------------------------------|---------------|-------------|--------------|-------------------|-----------------|-------------------|------------------|--------------------|-------------|----------------|----------------------|----------|----------------------|----------|
|                                        | ONLY          | FUND        | FUND         | FUND              | FUNDS           | FUNDS             | FUND             | FUND               | FUND        | FUND           | FUND                 | FUND     | FUND                 | FUND     |
| REVENUE 2020                           | 32,690,639    | 16,923,606  | 762,900      | 308,450           | 0               | 138,500           | 3,601,000        | 1,650,480          | 2,680,169   | 5,349,950      | 1,175,780            | 97,754   | 50                   | 2,000    |
| TRANSFERS:                             |               |             |              |                   |                 |                   |                  |                    |             |                |                      |          |                      |          |
| To Debt Service                        | 0             | 0           | 0            | 0                 | 0               | 0                 | 0                | 0                  | 0           | 0              | 0                    | 0        | 0                    | 0        |
| To General Fund (from other funds)     | 0             | 765,000     | (765,000)    | 0                 | 0               | 0                 | 0                | 0                  | 0           | 0              | 0                    | 0        | 0                    | 0        |
| To (from) other funds                  | <u>0</u>      | (674,603)   | <u>0</u>     | <u>0</u>          | <u>0</u>        | <u>0</u>          | 485,000          | <u>0</u>           | <u>0</u>    | <u>0</u>       | 47,603               | <u>0</u> | <u>0</u>             | 142,000  |
| TOTAL REVENUE & TRANSFERS              | 32,690,639    | 17,014,003  | (2,100)      | 308,450           | 0               | 138,500           | 4,086,000        | 1,650,480          | 2,680,169   | 5,349,950      | 1,223,383            | 97,754   | 50                   | 144,000  |
| EXPENDITURES:                          |               |             |              |                   |                 |                   |                  |                    |             |                |                      |          |                      |          |
| Operating Budget                       | 30,804,636    | 17,342,115  | 0            | 372,000           | 0               | 0                 | 3,404,500        | 1,633,460          | 3,171,169   | 3,407,877      | 1,223,383            | 47,754   | 2,378                | 200,000  |
| Debt Service                           | 621,703       | 0           | 0            | 0                 | 0               | 0                 | 0                | 0                  | 419,804     | 201,899        | 0                    | 0        | 0                    | 0        |
| Capital Outlay                         | 9,153,775     | 729,000     | 0            | 0                 | 0               | 0                 | 0                | 0                  | 1,053,075   | 7,321,700      | 0                    | 50,000   | 0                    | 0        |
| Capital Projects                       | 681,767       | 0           | 0            | 0                 | 0               | 0                 | 681,767          | 0                  | 0           | 0              | 0                    | 0        | 0                    | 0        |
| Gas Purchases                          | 1,225,000     | <u>0</u>    | <u>0</u>     | <u>0</u>          | <u>0</u>        | <u>0</u>          | <u>0</u>         | <u>0</u>           | <u>0</u>    | 1,225,000      | <u>0</u>             | 0        | <u>0</u>             | <u>0</u> |
| TOTAL EXPENDITURES                     | 42,486,881    | 18,071,115  | 0            | 372,000           | 0               | 0                 | 4,086,267        | 1,633,460          | 4,644,048   | 12,156,476     | 1,223,383            | 97,754   | 2,378                | 200,000  |
| Excess (deficiency) of Revenues,       |               |             |              |                   |                 |                   |                  |                    |             |                |                      |          |                      |          |
| Transfers & Appropriations             |               |             |              |                   |                 |                   |                  |                    |             |                |                      |          |                      |          |
| over Expenditures                      | (9,796,242)   | (1,057,112) | (2,100)      | (63,550)          | 0               | 138,500           | (267)            | 17,020             | (1,963,879) | (6,806,526)    | 0                    | 0        | (2,328)              | (56,000) |
| ENDING FUND BALANCE 2018               | 35,490,514    | 11,013,822  | 771,247      | 392,666           | 0               | 1,016             | 150,928          | 557,854            | 8,929,994   | 13,300,718     | 13,941               | 0        | 2,328                | 356,000  |
| Less Appropriations in 2020            | 0             | 0           | 0            | 0                 | 0               | 0                 | 0                | 0                  | 0           | 0              | 0                    | 0        | 0                    | 0        |
| Unappropriated Fund Balance 2019       | 35,490,514    | 11,013,822  | 771,247      | 392,666           | 0               | 1,016             | 150,928          | 557,854            | 8,929,994   | 13,300,718     | 13,941               | 0        | 2,328                | 356,000  |
| Excess (deficiency) of Revenues,       |               |             |              |                   |                 |                   |                  |                    |             |                |                      |          |                      |          |
| Transfers & Appropriations             |               |             |              |                   |                 |                   |                  |                    |             |                |                      |          |                      |          |
| over Expenditures                      | (9,796,242)   | (1,057,112) | (2,100)      | (63,550)          | 0               | 138,500           | (267)            | 17,020             | (1,963,879) | (6,806,526)    | 0                    | 0        | (2,328)              | (56,000) |
| Add Back Decrease in Bond Reserve      | 0             | 0           | 0            | 0                 | 0               | 0                 | 0                | 0                  | 0           | 0              | 0                    | 0        | 0                    | 0        |
| Add Back Capital Expenditures not      |               |             |              |                   |                 |                   |                  |                    |             |                |                      |          |                      |          |
| Flowing Through Income Statement       | 8,374,775     | 0           | 0            | 0                 | 0               | 0                 | 0                | 0                  | 1,053,075   | 7,321,700      | 0                    | 0        | 0                    | 0        |
| Add Back Depreciation on Contributed   |               |             |              |                   |                 |                   |                  |                    |             |                |                      |          |                      |          |
| Assets Not Flowing Through Income Stmt | 0             | 0           | 0            | 0                 | 0               | 0                 | 0                | 0                  | 0           | 0              | 0                    | 0        | 0                    | 0        |
| ENDING FUND BALANCE 2020               | 34,069,047    | 9,956,710   | 769,147      | 329,116           | 0               | 139,516           | 150,661          | 574,874            | 8,019,190   | 13,815,892     | 13,941               | 0        | 0                    | 300,000  |