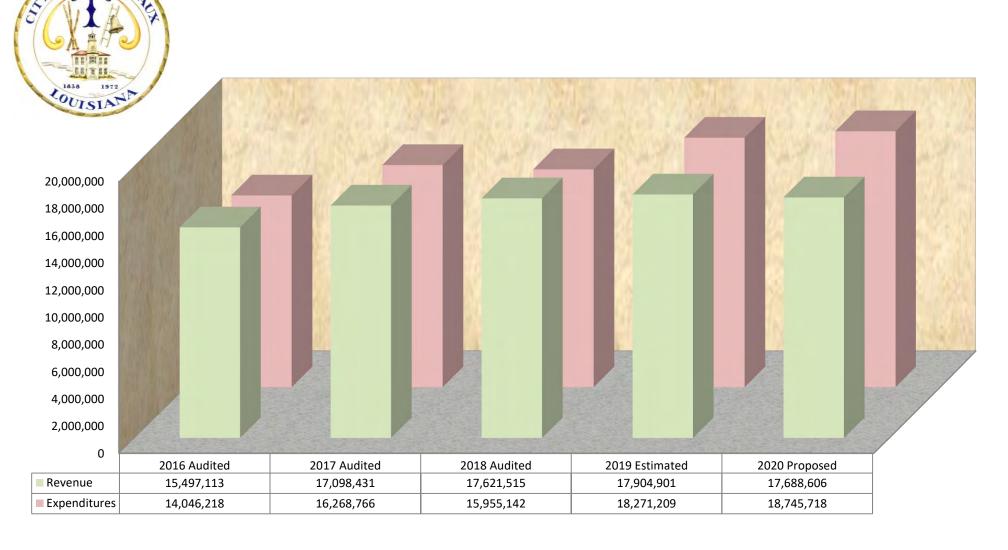

### DEPARTMENT DETAIL

| ACCOUNT<br>NUMBER | EXPENDITURE CLASSIFICATION                        | 2018<br>AUDITED<br>AMOUNT | 2019<br>ORIGINAL<br>BUDGET | 2019<br>CURRENT<br>BUDGET | 2019<br>YTD ACTUAL<br>07/31/2019 | 2019<br>ESTIMATED<br>REMAINING | 2019<br>PROJECTED<br>YEAR END | % CHANGE<br>CURRENT vs<br>PROJECTED | 2020<br>DEPARTMENT<br>REQUEST | 2020<br>PROPOSED<br>BY MAYOR | 2020<br>FINAL<br>BUDGET | % CHANGE<br>PROJECTED<br>vs PROPOSED |
|-------------------|---------------------------------------------------|---------------------------|----------------------------|---------------------------|----------------------------------|--------------------------------|-------------------------------|-------------------------------------|-------------------------------|------------------------------|-------------------------|--------------------------------------|
|                   |                                                   |                           |                            |                           |                                  |                                |                               |                                     |                               |                              |                         |                                      |
| 100               | Revenue                                           | 16,894,141                | 16,416,890                 | 16,597,061                | 7,691,865                        | 9,450,936                      | 17,142,801                    | 3.29%                               | 16,923,606                    | 16,923,606                   | 16,923,606              | -1.28%                               |
| 191               | Transfers In                                      | 727,374                   | 735,000                    | 735,000                   | 585,802                          | 176,298                        | 762,100                       | 3.69%                               | 765,000                       | 765,000                      | 765,000                 | 0.38%                                |
|                   | TOTAL REVENUE                                     | 17,621,515                | 17,151,890                 | 17,332,061                | 8,277,667                        | 9,627,234                      | 17,904,901                    | 3.31%                               | 17,688,606                    | 17,688,606                   | 17,688,606              | -1.21%                               |
|                   |                                                   |                           |                            |                           |                                  |                                |                               |                                     |                               |                              |                         |                                      |
| 101               | General Administration                            | 903,475                   | 951,320                    | 951,320                   | 472,696                          | 511,175                        | 983,871                       | 3.42%                               | 954,065                       | 954,065                      | 954,065                 | -3.03%                               |
| 102               | Finance                                           | 558,128                   | 582,692                    | 583,802                   | 326,736                          | 257,389                        | 584,125                       | 0.06%                               | 669,778                       | 669,778                      | 669,778                 | 14.66%                               |
| 103               | Grants                                            | 120,195                   | 136,676                    | 102,442                   | 64,202                           | 35,342                         | 99,544                        | -2.83%                              | 100,674                       | 100,674                      | 100,674                 | 1.14%                                |
| 104               | Civil Service                                     | 142,522                   | 152,015                    | 156,321                   | 85,874                           | 65,627                         | 151,501                       | -3.08%                              | 158,806                       | 158,806                      | 158,806                 | 4.82%                                |
| 106               | City Council                                      | 375,392                   | 435,236                    | 415,669                   | 190,162                          | 211,641                        | 401,803                       | -3.34%                              | 412,976                       | 412,976                      | 412,976                 | 2.78%                                |
| 107               | Mayor                                             | 295,468                   | 328,476                    | 328,662                   | 181,879                          | 142,384                        | 324,263                       | -1.34%                              | 337,708                       | 337,708                      | 337,708                 | 4.15%                                |
| 108               | City Attorney                                     | 214,607                   | 255,796                    | 261,327                   | 138,556                          | 117,788                        | 256,344                       | -1.91%                              | 266,711                       | 266,711                      | 266,711                 | 4.04%                                |
| 109               | City Judge                                        | 710,793                   | 760,134                    | 774,262                   | 417,179                          | 360,430                        | 777,609                       | 0.43%                               | 795,924                       | 795,924                      | 795,924                 | 2.36%                                |
| 110               | Human Resources                                   | 178,521                   | 219,124                    | 220,041                   | 102,683                          | 93,933                         | 196,616                       | -10.65%                             | 225,015                       | 225,015                      | 225,015                 | 14.44%                               |
| 111               | Airport                                           | 53,195                    | 60,970                     | 64,720                    | 35,106                           | 41,809                         | 76,915                        | 18.84%                              | 84,395                        | 84,395                       | 84,395                  | 9.73%                                |
| 114               | Information Technology                            | 169,891                   | 186,668                    | 189,097                   | 105,746                          | 77,849                         | 183,595                       | -2.91%                              | 194,747                       | 194,747                      | 194,747                 | 6.07%                                |
| 116               | Marketing & Public Relations                      | 20,163                    | 34,400                     | 34,400                    | 3,367                            | 23,776                         | 27,143                        | -21.10%                             | 37,760                        | 37,760                       | 37,760                  | 39.12%                               |
| 117               | Emergency Preparedness / Risk Management & Safety | 51,667                    | 38,942                     | 116,621                   | 63,656                           | 49,580                         | 113,236                       | -2.90%                              | 120,800                       | 120,800                      | 120,800                 | 6.68%                                |
| 131               | Police                                            | 5,888,745                 | 6,238,597                  | 6,177,596                 | 3,390,576                        | 2,670,855                      | 6,061,431                     | -1.88%                              | 6,543,237                     | 6,543,237                    | 6,543,237               | 7.95%                                |
| 133               | Fire                                              | 1,008,799                 | 1,039,564                  | 1,039,564                 | 771,347                          | 279,885                        | 1,051,232                     | 1.12%                               | 1,103,100                     | 1,103,100                    | 1,103,100               | 4.93%                                |
| 143               | Public Works                                      | 2,255,185                 | 2,383,063                  | 2,337,305                 | 1,208,496                        | 1,084,946                      | 2,293,442                     | -1.88%                              | 2,572,576                     | 2,572,576                    | 2,572,576               | 12.17%                               |
| 151               | Parks & Recreation                                | 2,106,999                 | 2,656,928                  | 2,749,203                 | 1,516,319                        | 1,105,510                      | 2,621,829                     | -4.63%                              | 2,726,362                     | 2,726,362                    | 2,726,362               | 3.99%                                |
| 152               | Municipal Auditorium                              | 686,450                   | 962,065                    | 960,047                   | 335,073                          | 533,962                        | 869,035                       | -9.48%                              | 766,481                       | 766,481                      | 766,481                 | -11.80%                              |
| 153               | Parks & Recreation                                | 0                         | 257,800                    | 311,624                   | 196,503                          | 86,386                         | 282,889                       | -9.22%                              | 0                             | 0                            | 0                       | -100.00%                             |
| 192               | Transfers Out                                     | 214,947                   | 1,189,608                  | 1,189,608                 | 67,345                           | 847,441                        | 914,786                       | -23.10%                             | 674,603                       | 674,603                      | 674,603                 | -26.26%                              |
|                   | TOTAL EXPENDITURES                                | 15,955,142                | 18,870,074                 | 18,963,631                | 9,673,501                        | 8,597,708                      | 18,271,209                    | -3.65%                              | 18,745,718                    | 18,745,718                   | 18,745,718              | 2.60%                                |
|                   |                                                   |                           |                            |                           |                                  |                                |                               |                                     |                               |                              |                         |                                      |
|                   |                                                   |                           |                            |                           |                                  |                                |                               |                                     |                               |                              |                         |                                      |
|                   |                                                   |                           |                            |                           |                                  |                                |                               |                                     |                               |                              |                         |                                      |