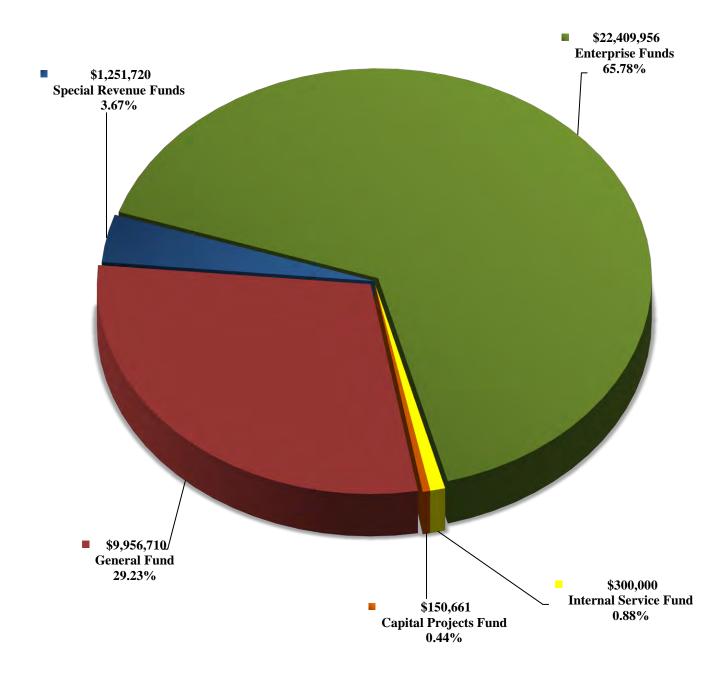

### 2020 Fund Balances (Shown in Percentages of Total by Fund Type) Total 2020 Fund Balances \$34,069,047