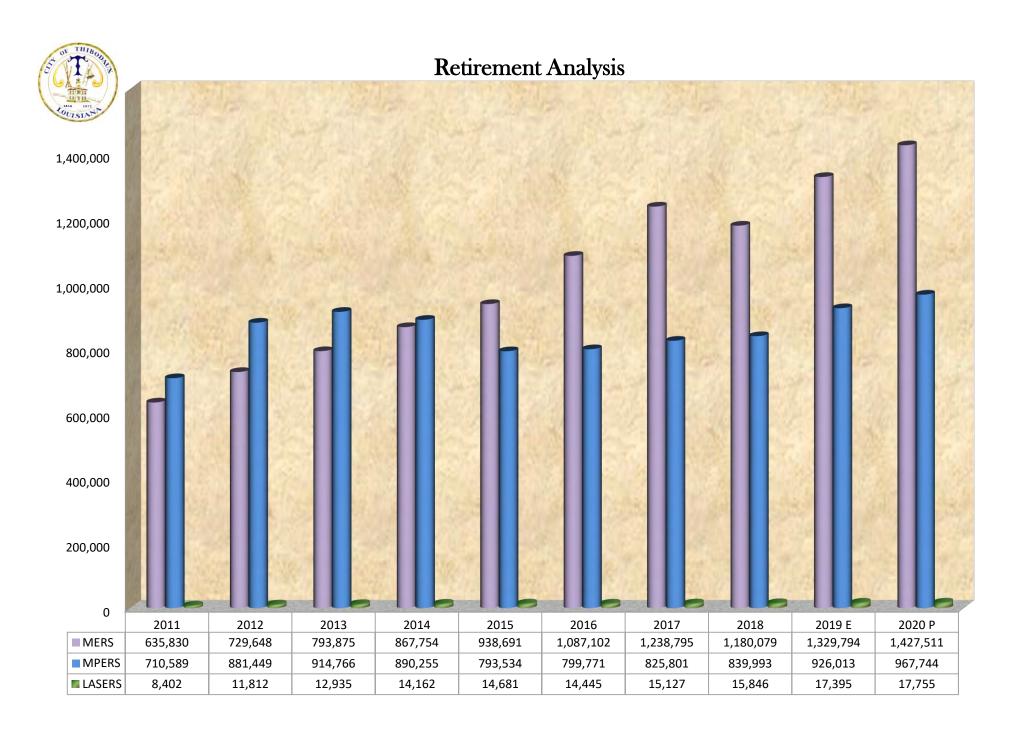

### **EXPENDITURES**

The total 2020 budgeted expenditure are higher than estimated expenditures for 2019 due to the following:

- A 21.55% increase in total operating expenses partially due to projected increases in insurance as follows:
  - 5.0% increase in general liability insurance
  - 10.0% increase in fire and property insurance
  - 5.0% increase in boiler and machinery insurance
  - 5.0% increase in inland marine insurance
- An increase of 3% in employee salaries
- An increase of the City's contribution to Retirement Systems as follows:
  - 1.75% effective 07/01/19 for Municipal Employees Retirement (MERS)
  - 0.25% effective 07/01/19 for Municipal Police Employees Retirement (MPERS)
  - 2.3% effective 07/01/19 for Louisiana State Employees Retirement System (LASERS)
- An increase in capital expenditures and projects with the major increase in expenditures due to the North Wastewater Treatment Plant & Improvements of \$6,421,700 funded by a DEQ Revolving Loan. The majority of these projects are funded by grants, federal programs and bond issues with minimal City match.