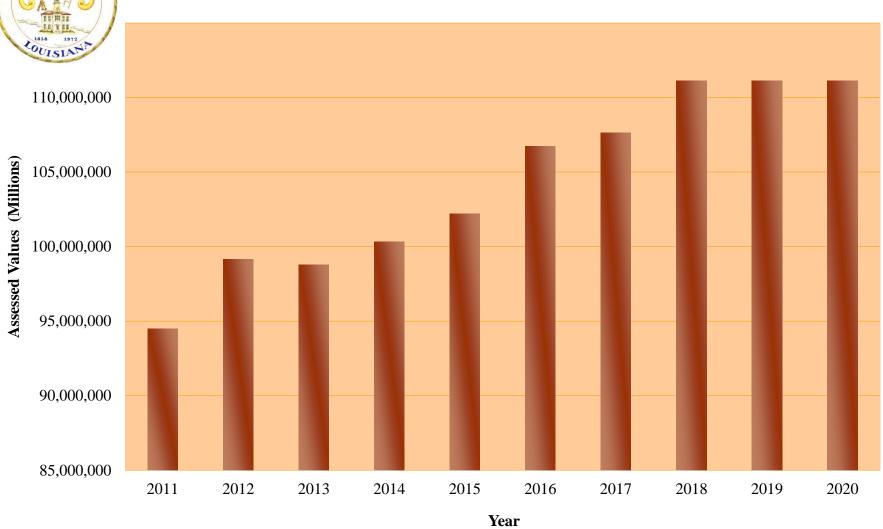

The Assessment Rolls show the taxable assessment of the corporation of the City of Thibodaux for the year of 2019 to be \$114,713,920.00.

The above ordinance having been submitted to a vote, the vote thereon was as fo