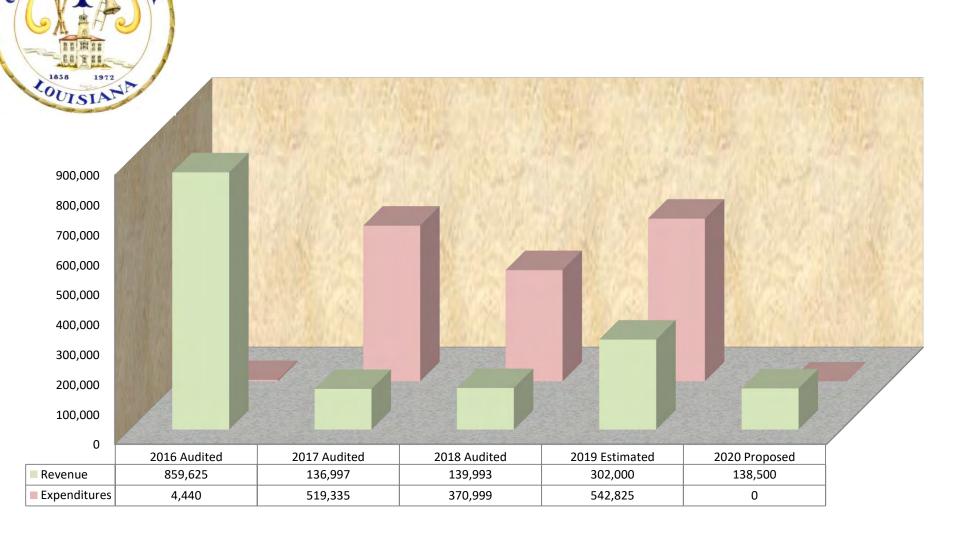

We have made every effort to partner with other agencies as much as reasonable so as to be as fiscally efficient with our citizens' tax dollars as we possibly can. We have proposed a budget which includes accumulated revenue sharing funds to be obtained from Lafourche Parish Government for recreation (\$414,000). It is my understanding that regardless of who becomes our new Parish President the annual allocation of those funds will be reinstated to the City in the future. We also have provided for the allocation of State Highway Trust Fund revenues (\$138,500) which is accomplished through an appropriate CEA with Lafourche Parish on an annual basis. I will petition our state legislators to include the allocation of these funds directly to the City via the State Budget during the 2020 legislative session.