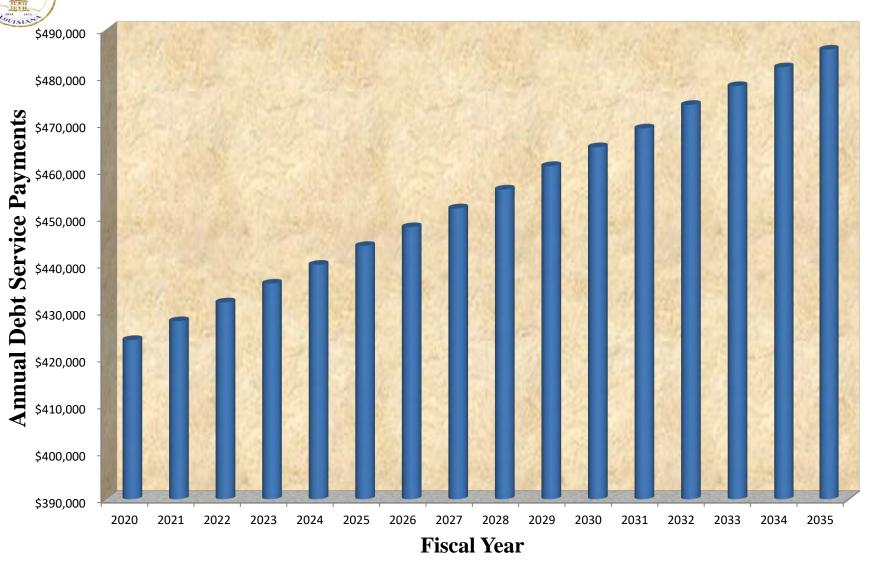

### DEBT SERVICE FUND

| Revenue:                                     |        |
|----------------------------------------------|--------|
| Ad Valorem Taxes                             | 0      |
| Interest Income                              | 0      |
|                                              |        |
| TOTAL                                        | 0      |
|                                              |        |
|                                              |        |
| Transfers:                                   | 0      |
| From General Fund From (to) Sales Tax Fund   | 0<br>0 |
| FIOHI (to) Sales Tax Fund                    | U      |
| TOTAL                                        | 0      |
|                                              | •      |
|                                              |        |
| Appropriations from 2019 Fund Balance        | 0      |
|                                              |        |
|                                              |        |
| Total Revenue, Transfers and Appropriations  | 0      |
|                                              |        |
| Budgeted Debt Service Payments:              |        |
| Principal payments                           | 0      |
| Interest payments                            | 0      |
| Paying agent fees                            | 0      |
|                                              |        |
| TOTAL                                        | 0      |
|                                              |        |
|                                              |        |
| Budgeted Increase (Decrease) in Fund Balance | 0      |
|                                              |        |
| Unappropriated Portion of 2019 Fund Balance  | 0      |
| Chapping and Chapping and Chapping           | Ŭ      |
|                                              |        |
| 2020 ENDING FUND BALANCE                     | 0      |