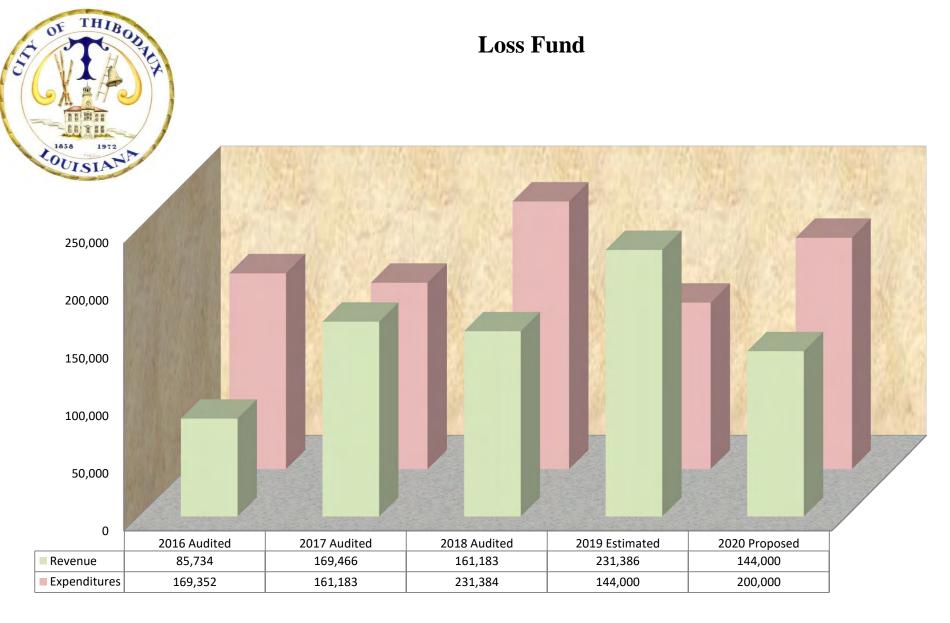

### **CITY OF THIBODAUX**

|        |                                             | Page |
|--------|---------------------------------------------|------|
|        |                                             | Nos  |
| 65     | STREETS AND DRAINAGE IMPROVEMENTS CONTINUED |      |
| 65-143 | Capital Street Improvements                 | 174  |
| 65-191 | Non-Departmental, Transfers In              | 175  |
| 65-192 | Non-Departmental, Transfers Out             | 176  |
|        |                                             |      |
|        | INTERNAL SERVICE FUND                       |      |
| 46     | LOSS FUND                                   | 178  |
| 46-100 | Loss Fund Revenue                           | 179  |
| 46-101 | Loss Fund Administration                    | 180  |
| 46-191 | Non-Departmental, Transfers In              | 181  |
|        |                                             |      |
|        | BONDED INDEBTEDNESS                         | 184  |
|        |                                             |      |
|        | PROPERTY TAX SUMMARY                        | 192  |
|        |                                             |      |