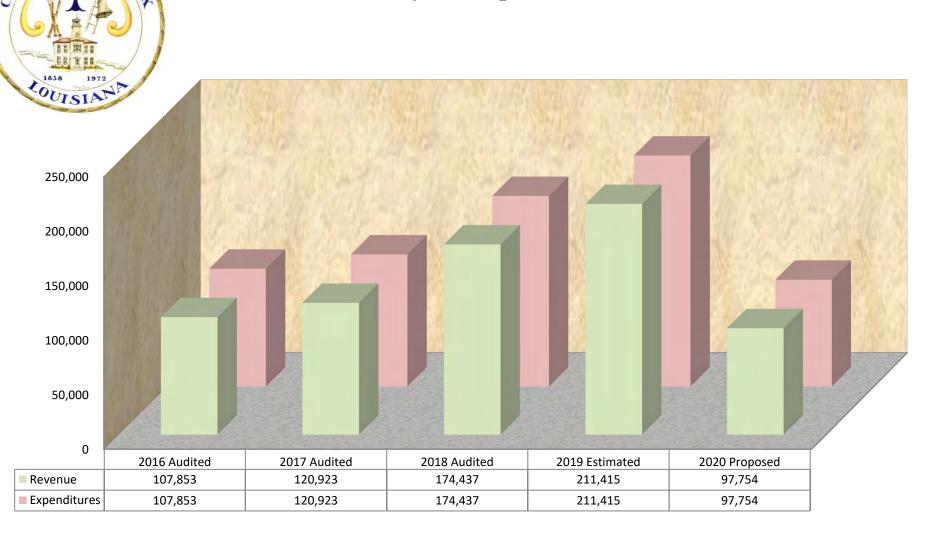

We have made every effort to partner with other agencies as much as reasonable so as to be as fiscally efficient with our citizens' tax dollars as we possibly can. We have proposed a budget which includes accumulated revenue sharing funds to be obtained from Lafourche Parish Government for recreation (\$414,000). It is my understanding that regardless of who becomes our new Parish President the annual allocation of those funds will be reinstated to the City in the future. We also have provided for the allocation of State Highway Trust Fund revenues (\$138,500) which is accomplished through an appropriate CEA with Lafourche Parish on an annual basis. I will petition our state legislators to include the allocation of these funds directly to the City via the State Budget during the 2020 legislative session.