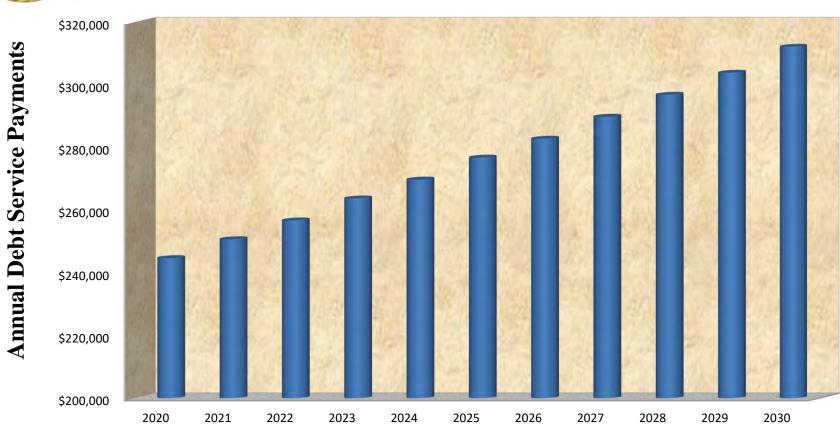

### DEBT SERVICE FUND

| Revenue:                                     |        |
|----------------------------------------------|--------|
| Ad Valorem Taxes                             | 0      |
| Interest Income                              | 0      |
|                                              |        |
| TOTAL                                        | 0      |
|                                              |        |
|                                              |        |
| Transfers:                                   | 0      |
| From General Fund From (to) Sales Tax Fund   | 0<br>0 |
| FIOHI (to) Sales Tax Fund                    | U      |
| TOTAL                                        | 0      |
|                                              | •      |
|                                              |        |
| Appropriations from 2019 Fund Balance        | 0      |
|                                              |        |
|                                              |        |
| Total Revenue, Transfers and Appropriations  | 0      |
|                                              |        |
| Budgeted Debt Service Payments:              |        |
| Principal payments                           | 0      |
| Interest payments                            | 0      |
| Paying agent fees                            | 0      |
|                                              |        |
| TOTAL                                        | 0      |
|                                              |        |
|                                              |        |
| Budgeted Increase (Decrease) in Fund Balance | 0      |
|                                              |        |
| Unappropriated Portion of 2019 Fund Balance  | 0      |
| Chapping and Chapping and Chapping           | Ŭ      |
|                                              |        |
| 2020 ENDING FUND BALANCE                     | 0      |