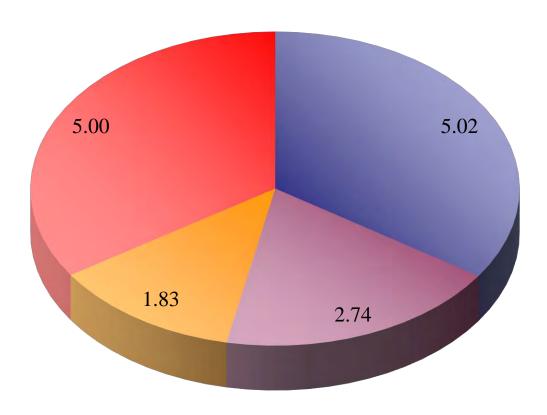

BE IT FURTHER ORDAINED that the adoption of the foregoing appropriations are exclusive of the 5.020 Mill General Alimony tax which is authorized to be levied under the law and also exclusive of the 2.740 Mill Street Maintenance tax, the 1.830 Mill Fire Department Maintenance tax and the 5.000 Mill Fire Department Special Maintenance Tax.