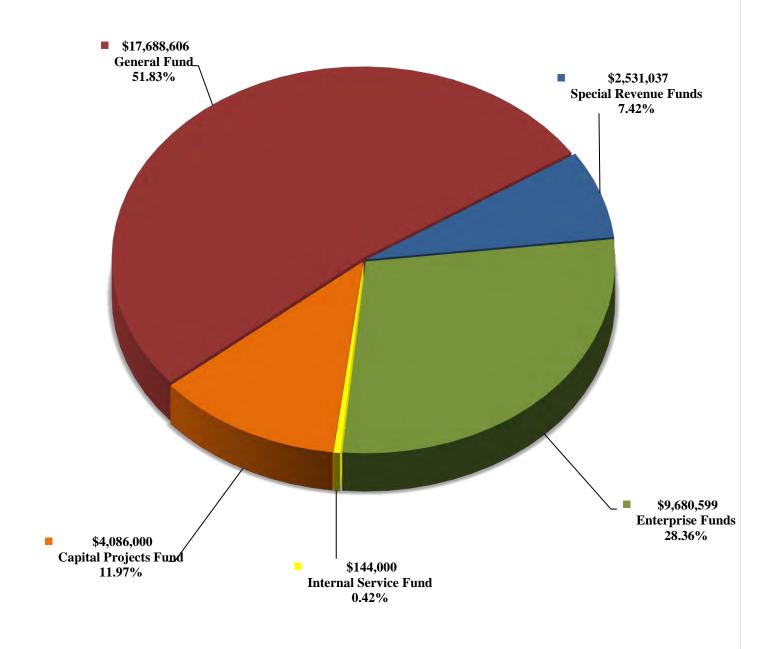

# Total 2020 Appropriations (Revenue by Fund Type) (Shown as Percentage of Total Revenue) Total 2020 Revenue \$34,130,242

Includes Non-Departmental Transfers In