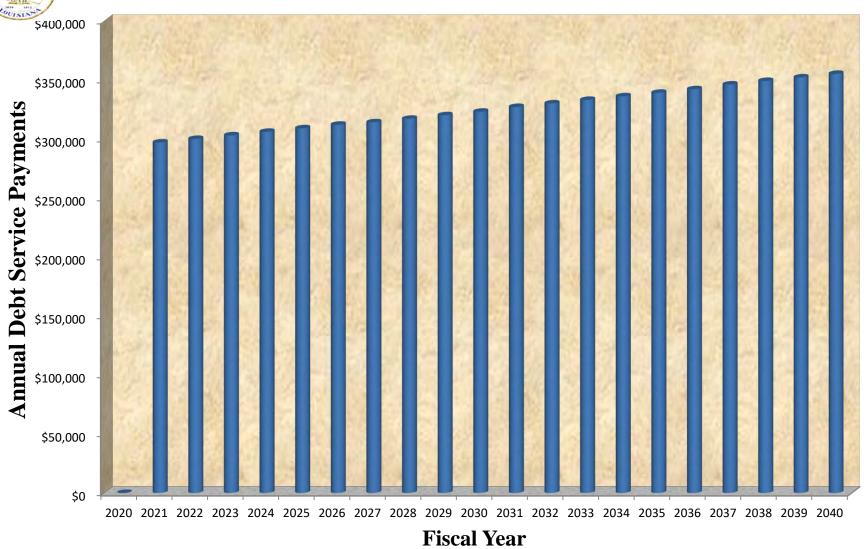

### **AMENDED**

| Sources of Revenue:              | MEMO<br>ONLY | GENERAL<br>FUND | DEPT<br>FUND | IMPROV.<br>FUND | SERVICE<br>FUNDS | TRANSP.<br>FUNDS | PROJECTS<br>FUND | COLLECT<br>FUND | ELECTRIC<br>FUND | SEWERAGE<br>FUND | HOUSING<br>FUND | CDBG<br>FUND | FORF.<br>FUND  | LOSS     |
|----------------------------------|--------------|-----------------|--------------|-----------------|------------------|------------------|------------------|-----------------|------------------|------------------|-----------------|--------------|----------------|----------|
| Sources of Revenue:              | ONLY         | FUND            | FUND         | FUND            | FUNDS            | FUNDS            | FUNID            |                 |                  |                  |                 |              |                |          |
| Sources of Revenue:              |              |                 |              |                 |                  |                  | 10110            | TOND            | FUND             | FOND             | FUND            | FUND         | FUND           | FUND     |
|                                  |              |                 |              |                 |                  |                  |                  |                 |                  |                  |                 |              |                |          |
| Property Taxes                   | 1,621,130    | 557,780         | 758,900      | 304.450         | 0                | 0                | 0                | 0               | 0                | 0                | 0               | 0            | 0              | 0        |
| Sales Tax                        | 12,600,000   | 12,600,000      | 0            | 004,430         | 0                | 0                | 0                | 0               | 0                | 0                | 0               | 0            | 0              | 0        |
| Miscellaneous Other Taxes        | 504,100      | 504,100         | 0            | 0               | 0                | 0                | 0                | 0               | 0                | 0                | 0               | 0            | 0              | 0        |
| Licenses & Permits               | 1,538,700    | 1,538,700       | 0            | 0               | 0                | 0                | 0                | 0               | 0                | 0                | 0               | 0            | 0              | 0        |
| Intergovernmental                | 2,074,520    | 483,016         | 0            | 0               | 0                | 137,000          | 0                | 0               | 0                | 232,500          | 1,124,250       | 97,754       | 0              | 0        |
| State Grants                     | 4,020,400    | 342,900         | 0            | 0               | 0                | 0                | 3,600,000        | 0               | 0                | 77,500           | 0               | 0            | 0              | 0        |
| Charges for Services             | 9,478,080    | 417,900         | 0            | 0               | 0                | 0                | 0                | 1,631,180       | 2,475,000        | 4,954,000        | 0               | 0            | 0              | 0        |
| Fines & Forfeitures              | 181,000      | 130,000         | 0            | 0               | 0                | 0                | 0                | 12,000          | 15,000           | 24,000           | 0               | 0            | 0              | 0        |
| Miscellaneous                    | 672,709      | 349,210         | 4,000        | 4,000           | <u>0</u>         | 1,500            | 1,000            | 7,300           | 190,169          | 61,950           | <u>51,530</u>   | <u>0</u>     | <u>50</u>      | 2,000    |
| Subtotal                         | 32,690,639   | 16,923,606      | 762,900      | 308,450         | 0                | 138,500          | 3,601,000        | 1,650,480       | 2,680,169        | 5,349,950        | 1,175,780       | 97,754       | 50             | 2,000    |
| Transfers In                     | 1,439,603    | 765,000         | <u>0</u>     | <u>0</u>        | <u>0</u>         | <u>0</u>         | 485,000          | <u>0</u>        | <u>0</u>         | <u>0</u>         | 47,603          | <u>0</u>     | <u>0</u>       | 142,000  |
| Total Revenue                    | 34,130,242   |                 | 762,900      | 308,450         | 0                | 138,500          | 4,086,000        | 1,650,480       | 2,680,169        | 5,349,950        | 1,223,383       | 97,754       | <u>-</u><br>50 | 144,000  |
| Percentage of Total Revenue      | 100%         | 51.83%          | 2.24%        | 0.90%           | 0.00%            | 0.41%            | 11.97%           | 4.84%           | 7.85%            | 15.68%           | 3.58%           | 0.29%        | 0.00%          | 0.42%    |
| <del>-</del>                     |              |                 |              |                 |                  |                  |                  |                 |                  |                  |                 |              |                |          |
| Expenditures by Categories:      |              |                 |              |                 |                  |                  |                  |                 |                  |                  |                 |              |                |          |
| Personnel Expenses               | 13,449,266   | 11,343,034      | 0            | 0               | 0                | 0                | 0                | 0               | 1,004,354        | 953,811          | 118,723         | 29,344       | 0              | 0        |
| Operating Expenses               | 5,514,422    | 746,992         | 0            | 372,000         | 0                | 0                | 3,400,000        | 8,400           | 614,850          | 364,000          | 7,600           | 580          | 0              | 0        |
| Vehicular & Other Equipment      | 1,796,400    | 1,019,570       | 0            | 0               | 0                | 0                | 0                | 0               | 213,970          | 556,710          | 6,150           | 0            | 0              | 0        |
| Building Expenses                | 1,358,740    | 833,830         | 0            | 0               | 0                | 0                | 0                | 0               | 255,190          | 268,450          | 1,090           | 180          | 0              | 0        |
| Outside Services                 | 2,797,107    | 913,638         | 0            | 0               | 0                | 0                | 4,500            | 1,619,560       | 101,625          | 143,856          | 10,400          | 1,150        | 2,378          | 0        |
| General Operating Expenses       | 4,096,721    | 1,235,201       | 0            | 0               | 0                | 0                | 0                | 5,500           | 205,980          | 1,362,450        | 1,075,090       | 12,500       | 0              | 200,000  |
| General Miscelleaneous Expenses  | 3,016,980    | 1,249,850       | 0            | 0               | 0                | 0                | 0                | 0               | 775,200          | 983,600          | 4,330           | 4,000        | 0              | 0        |
| Capital Expenditures             | 9,835,542    | 729,000         | 0            | 0               | 0                | 0                | 681,767          | 0               | 1,053,075        | 7,321,700        | 0               | 50,000       | 0              | 0        |
| Debt Service                     | 621,703      | <u>0</u>        | <u>0</u>     | <u>0</u>        | 0                | <u>0</u>         | <u>0</u>         | <u>0</u>        | 419,804          | 201,899          | <u>0</u>        | <u>0</u>     | <u>0</u>       | 0        |
| Subtotal                         | 42,486,881   | 18,071,115      | 0            | 372,000         | 0                | 0                | 4,086,267        | 1,633,460       | 4,644,048        | 12,156,476       | 1,223,383       | 97,754       | 2,378          | 200,000  |
| Transfers Out                    | 1,439,603    | 674,603         | 765,000      | <u>0</u>        | <u>0</u>         | <u>0</u>         | <u>0</u>         | <u>0</u>        | 0                | <u>0</u>         | <u>0</u>        | <u>0</u>     | <u>0</u>       | 0        |
| Total Expenditures               | 43,926,484   | 18,745,718      | 765,000      | 372,000         | 0                | 0                | 4,086,267        | 1,633,460       | 4,644,048        | 12,156,476       | 1,223,383       | 97,754       | 2,378          | 200,000  |
| Percentage of Total Expenditures | 100%         | 42.68%          | 1.74%        | 0.85%           | 0.00%            | 0.00%            | 9.30%            | 3.72%           | 10.57%           | 27.67%           | 2.79%           | 0.22%        | 0.01%          | 0.46%    |
|                                  |              |                 |              |                 |                  |                  |                  |                 |                  |                  |                 |              |                |          |
| Beginning Fund Balance           | 35,490,514   | 11,013,822      | 771,247      | 392,666         | 0                | 1,016            | 150,928          | 557,854         | 8,929,994        | 13,300,718       | 13,941          | 0            | 2,328          | 356,000  |
| Ending Fund Balance              | 34,069,047   | 9,956,710       | 769,147      | 329,116         | 0                | 139,516          | 150,661          | 574,874         | 8,019,190        | 13,815,892       | 13,941          | 0            | 0              | 300,000  |
| Change in Fund Balance           | (1,421,467)  | (1,057,112)     | (2,100)      | (63,550)        | 0                | 138,500          | (267)            | 17,020          | (910,804)        | 515,174          | 0               | 0            | (2,328)        | (56,000) |
| Percentage of Total Fund Balance | 100%         | 29.23%          | 2.26%        | 0.97%           | 0.00%            | 0.41%            | 0.44%            | 1.69%           | 23.54%           | 40.55%           | 0.04%           | 0.00%        | 0.00%          | 0.88%    |