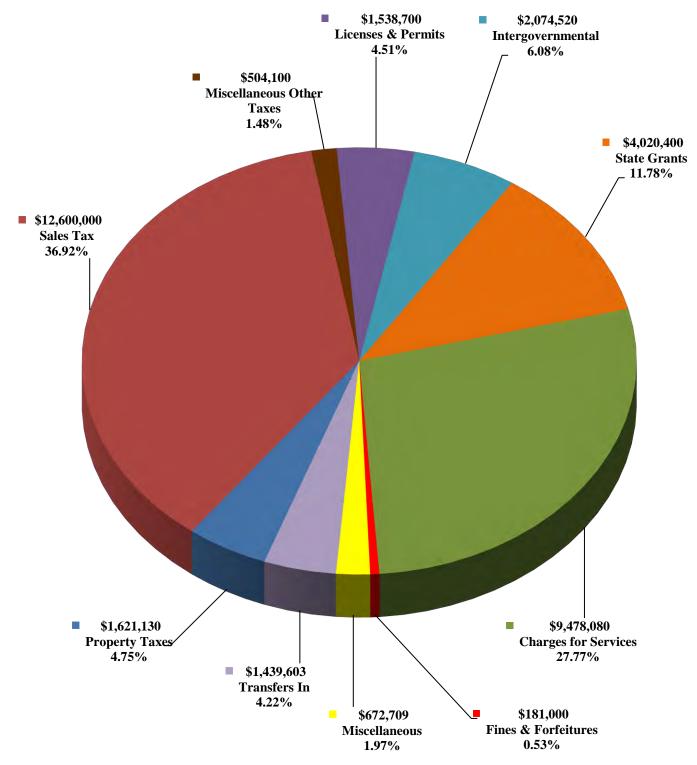

### 2020 Sources of Revenue (Shown as Percentage of Total in All Funds) Total 2020 Sources of Revenue \$34,130,242

### REVENUES

Projected revenues for 2020 of \$32,690,639 are estimated to increase by 12.99% over the estimated revenues for 2019. The following is a general overview of the City's revenue:

- Sales tax collections for 2020 are projected to remain constant with the 2019 estimate of \$12,600,000.
- An increase in Grant revenue is expected for 2020 as compared to 2019. The City is
  estimated to receive \$697,884 of grant revenue in 2019 and \$3,927,816 in 2020. The
  large increase is due to the state Acadian Roundabout project for acquisition on right
  of ways and land.
- Revenues received from Charges for Services of which the majority is garbage, water, sewer, and gas services are expected to increase by 3.76% in 2020 as compared to the 2019 estimate. The 2020 increase includes a proposed CPI increase of 1.7% for water, sewer and gas services. The CPI increase is needed in order for the City to pay debt service for major utility projects.