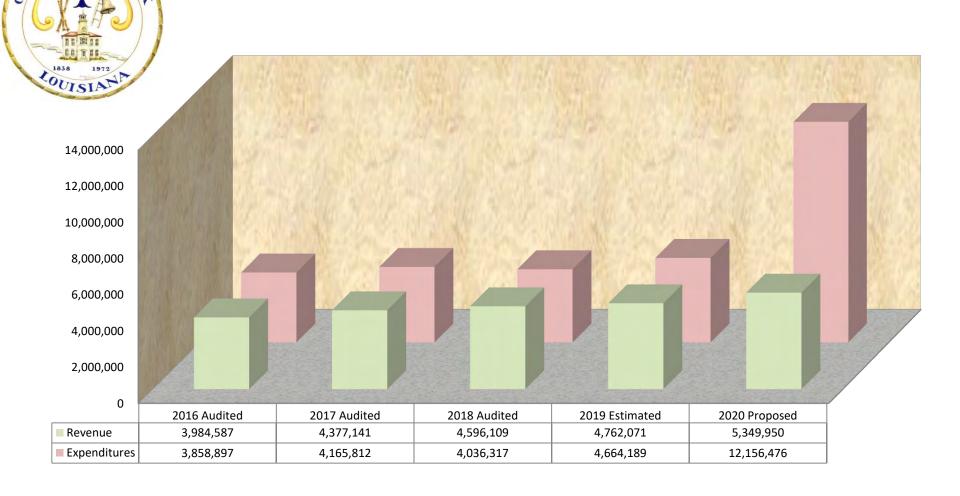

### **AMENDED**

|                                        | TOTAL<br>MEMO | GENERAL     | FIRE<br>DEPT | STREET<br>IMPROV. | DEBT<br>SERVICE | PARISH<br>TRANSP. | CAPITAL PROJECTS | GARBAGE<br>COLLECT |             | GAS & SEWERAGE | SECTION 8<br>HOUSING | CDBG     | POLICE<br>FORFEITURE | LOSS     |
|----------------------------------------|---------------|-------------|--------------|-------------------|-----------------|-------------------|------------------|--------------------|-------------|----------------|----------------------|----------|----------------------|----------|
|                                        | ONLY          | FUND        | FUND         | FUND              | FUNDS           | FUNDS             | FUND             | FUND               | FUND        | FUND           | FUND                 | FUND     | FUND                 | FUND     |
| REVENUE 2020                           | 32,690,639    | 16,923,606  | 762,900      | 308,450           | 0               | 138,500           | 3,601,000        | 1,650,480          | 2,680,169   | 5,349,950      | 1,175,780            | 97,754   | 50                   | 2,000    |
| TRANSFERS:                             |               |             |              |                   |                 |                   |                  |                    |             |                |                      |          |                      |          |
| To Debt Service                        | 0             | 0           | 0            | 0                 | 0               | 0                 | 0                | 0                  | 0           | 0              | 0                    | 0        | 0                    | 0        |
| To General Fund (from other funds)     | 0             | 765,000     | (765,000)    | 0                 | 0               | 0                 | 0                | 0                  | 0           | 0              | 0                    | 0        | 0                    | 0        |
| To (from) other funds                  | <u>0</u>      | (674,603)   | <u>0</u>     | <u>0</u>          | <u>0</u>        | <u>0</u>          | 485,000          | <u>0</u>           | <u>0</u>    | <u>0</u>       | 47,603               | <u>0</u> | <u>0</u>             | 142,000  |
| TOTAL REVENUE & TRANSFERS              | 32,690,639    | 17,014,003  | (2,100)      | 308,450           | 0               | 138,500           | 4,086,000        | 1,650,480          | 2,680,169   | 5,349,950      | 1,223,383            | 97,754   | 50                   | 144,000  |
| EXPENDITURES:                          |               |             |              |                   |                 |                   |                  |                    |             |                |                      |          |                      |          |
| Operating Budget                       | 30,804,636    | 17,342,115  | 0            | 372,000           | 0               | 0                 | 3,404,500        | 1,633,460          | 3,171,169   | 3,407,877      | 1,223,383            | 47,754   | 2,378                | 200,000  |
| Debt Service                           | 621,703       | 0           | 0            | 0                 | 0               | 0                 | 0                | 0                  | 419,804     | 201,899        | 0                    | 0        | 0                    | 0        |
| Capital Outlay                         | 9,153,775     | 729,000     | 0            | 0                 | 0               | 0                 | 0                | 0                  | 1,053,075   | 7,321,700      | 0                    | 50,000   | 0                    | 0        |
| Capital Projects                       | 681,767       | 0           | 0            | 0                 | 0               | 0                 | 681,767          | 0                  | 0           | 0              | 0                    | 0        | 0                    | 0        |
| Gas Purchases                          | 1,225,000     | <u>0</u>    | <u>0</u>     | <u>0</u>          | <u>0</u>        | <u>0</u>          | <u>0</u>         | <u>0</u>           | <u>0</u>    | 1,225,000      | <u>0</u>             | 0        | <u>0</u>             | <u>0</u> |
| TOTAL EXPENDITURES                     | 42,486,881    | 18,071,115  | 0            | 372,000           | 0               | 0                 | 4,086,267        | 1,633,460          | 4,644,048   | 12,156,476     | 1,223,383            | 97,754   | 2,378                | 200,000  |
| Excess (deficiency) of Revenues,       |               |             |              |                   |                 |                   |                  |                    |             |                |                      |          |                      |          |
| Transfers & Appropriations             |               |             |              |                   |                 |                   |                  |                    |             |                |                      |          |                      |          |
| over Expenditures                      | (9,796,242)   | (1,057,112) | (2,100)      | (63,550)          | 0               | 138,500           | (267)            | 17,020             | (1,963,879) | (6,806,526)    | 0                    | 0        | (2,328)              | (56,000) |
| ENDING FUND BALANCE 2018               | 35,490,514    | 11,013,822  | 771,247      | 392,666           | 0               | 1,016             | 150,928          | 557,854            | 8,929,994   | 13,300,718     | 13,941               | 0        | 2,328                | 356,000  |
| Less Appropriations in 2020            | 0             | 0           | 0            | 0                 | 0               | 0                 | 0                | 0                  | 0           | 0              | 0                    | 0        | 0                    | 0        |
| Unappropriated Fund Balance 2019       | 35,490,514    | 11,013,822  | 771,247      | 392,666           | 0               | 1,016             | 150,928          | 557,854            | 8,929,994   | 13,300,718     | 13,941               | 0        | 2,328                | 356,000  |
| Excess (deficiency) of Revenues,       |               |             |              |                   |                 |                   |                  |                    |             |                |                      |          |                      |          |
| Transfers & Appropriations             |               |             |              |                   |                 |                   |                  |                    |             |                |                      |          |                      |          |
| over Expenditures                      | (9,796,242)   | (1,057,112) | (2,100)      | (63,550)          | 0               | 138,500           | (267)            | 17,020             | (1,963,879) | (6,806,526)    | 0                    | 0        | (2,328)              | (56,000) |
| Add Back Decrease in Bond Reserve      | 0             | 0           | 0            | 0                 | 0               | 0                 | 0                | 0                  | 0           | 0              | 0                    | 0        | 0                    | 0        |
| Add Back Capital Expenditures not      |               |             |              |                   |                 |                   |                  |                    |             |                |                      |          |                      |          |
| Flowing Through Income Statement       | 8,374,775     | 0           | 0            | 0                 | 0               | 0                 | 0                | 0                  | 1,053,075   | 7,321,700      | 0                    | 0        | 0                    | 0        |
| Add Back Depreciation on Contributed   |               |             |              |                   |                 |                   |                  |                    |             |                |                      |          |                      |          |
| Assets Not Flowing Through Income Stmt | 0             | 0           | 0            | 0                 | 0               | 0                 | 0                | 0                  | 0           | 0              | 0                    | 0        | 0                    | 0        |
| ENDING FUND BALANCE 2020               | 34,069,047    | 9,956,710   | 769,147      | 329,116           | 0               | 139,516           | 150,661          | 574,874            | 8,019,190   | 13,815,892     | 13,941               | 0        | 0                    | 300,000  |