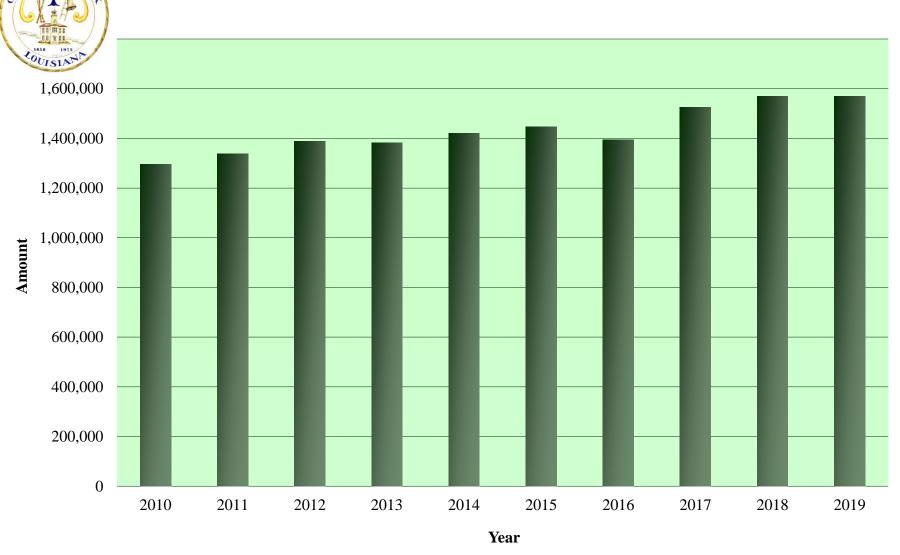

# Total 2019 Appropriations (Revenue by Fund Type) (Shown as Percentage of Total Revenue)