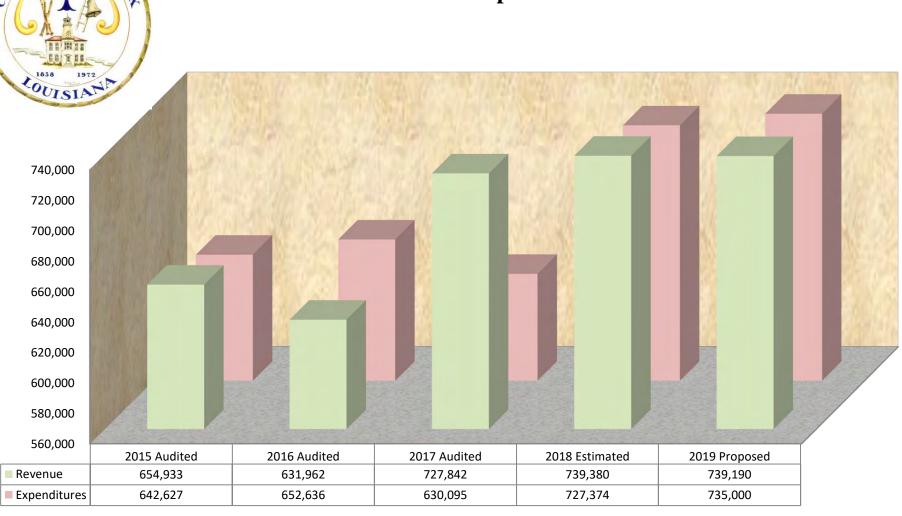

### **AMENDED**

|                                        | TOTAL<br>MEMO<br>ONLY | GENERAL<br>FUND | FIRE<br>DEPT<br>FUND | STREET<br>IMPROV.<br>FUND | DEBT<br>SERVICE<br>FUNDS | PARISH<br>TRANSP.<br>FUNDS | CAPITAL<br>PROJECTS<br>FUND | GARBAGE<br>COLLECT<br>FUND |           | GAS &<br>SEWERAGE<br>FUND | SECTION 8<br>HOUSING<br>FUND | CDBG<br>FUND | POLICE<br>FORFEITURE<br>FUND | LOSS<br>FUND |
|----------------------------------------|-----------------------|-----------------|----------------------|---------------------------|--------------------------|----------------------------|-----------------------------|----------------------------|-----------|---------------------------|------------------------------|--------------|------------------------------|--------------|
| REVENUE 2019                           | 28,911,766            | 16,416,890      | 739,190              | 298,240                   | 0                        | 135,500                    | 749,060                     | 1,615,210                  | 2,628,020 | 4,994,550                 | 1,096,395                    | 235,681      | 630                          | 2,400        |
| TRANSFERS:                             |                       |                 |                      |                           |                          |                            |                             |                            |           |                           |                              |              |                              |              |
| To Debt Service                        | 0                     | 0               | 0                    | 0                         | 0                        | 0                          | 0                           | 0                          | 0         | 0                         | 0                            | 0            | 0                            | 0            |
| To General Fund (from other funds)     | 0                     | 735,000         | (735,000)            | 0                         | 0                        | 0                          | 0                           | 0                          | 0         | 0                         | 0                            | 0            | 0                            | 0            |
| To (from) other funds                  | <u>0</u>              | (1,189,608)     | <u>0</u>             | <u>0</u>                  | <u>0</u>                 | <u>0</u>                   | 905,000                     | <u>0</u>                   | <u>0</u>  | <u>0</u>                  | 41,238                       | 0            | <u>0</u>                     | 243,370      |
| TOTAL REVENUE & TRANSFERS              | 28,911,766            | 15,962,282      | 4,190                | 298,240                   | 0                        | 135,500                    | 1,654,060                   | 1,615,210                  | 2,628,020 | 4,994,550                 | 1,137,633                    | 235,681      | 630                          | 245,770      |
| EXPENDITURES:                          |                       |                 |                      |                           |                          |                            |                             |                            |           |                           |                              |              |                              |              |
| Operating Budget                       | 26,194,031            | 16,740,381      | 0                    | 424,000                   | 0                        | 1,000                      | 500                         | 1,596,790                  | 2,684,392 | 3,409,154                 | 1,137,633                    | 45,681       | 10,500                       | 144,000      |
| Debt Service                           | 614,260               | 0               | 0                    | 0                         | 0                        | 0                          | 0                           | 0                          | 428,190   | 186,070                   | 0                            | 0            | 0                            | 0            |
| Capital Outlay                         | 7,772,535             | 939,085         | 0                    | 0                         | 0                        | 351,150                    | 0                           | 0                          | 207,000   | 6,085,300                 | 0                            | 190,000      | 0                            | 0            |
| Capital Projects                       | 1,801,870             | 0               | 0                    | 0                         | 0                        | 0                          | 1,801,870                   | 0                          | 0         | 0                         | 0                            | 0            | 0                            | 0            |
| Gas Purchases                          | 1,171,000             | <u>0</u>        | <u>0</u>             | <u>0</u>                  | <u>0</u>                 | <u>0</u>                   | <u>0</u>                    | <u>0</u>                   | <u>0</u>  | 1,171,000                 | <u>0</u>                     | 0            | <u>0</u>                     | <u>0</u>     |
| TOTAL EXPENDITURES                     | 37,553,696            | 17,679,466      | 0                    | 424,000                   | 0                        | 352,150                    | 1,802,370                   | 1,596,790                  | 3,319,582 | 10,851,524                |                              | 235,681      | 10,500                       | 144,000      |
| Excess (deficiency) of Revenues,       |                       |                 |                      |                           |                          |                            |                             |                            |           |                           |                              |              |                              |              |
| Transfers & Appropriations             |                       |                 |                      |                           |                          |                            |                             |                            |           |                           |                              |              |                              |              |
| over Expenditures                      | (8,641,930)           | (1,717,184)     | 4,190                | (125,760)                 | 0                        | (216,650)                  | (148,310)                   | 18,420                     | (691,562) | (5,856,974)               | 0                            | 0            | (9,870)                      | 101,770      |
| ENDING FUND BALANCE 2018               | 35,581,030            | 10,416,807      | 746,815              | 415,536                   | 0                        | 237,797                    | 150,125                     | 524,061                    | 9,340,466 | 13,471,401                | 7,868                        | 0            | 15,924                       | 254,230      |
| Less Appropriations in 2019            | 0                     | 0               | 0                    | 0                         | 0                        | 0                          | 0                           | 0                          | 0         | 0                         | 0                            | 0            | 0                            | 0            |
| Unappropriated Fund Balance 2018       | 35,581,030            | 10,416,807      | 746,815              | 415,536                   | 0                        | 237,797                    | 150,125                     | 524,061                    | 9,340,466 | 13,471,401                | 7,868                        | 0            | 15,924                       | 254,230      |
| Excess (deficiency) of Revenues,       |                       |                 |                      |                           |                          |                            |                             |                            |           |                           |                              |              |                              |              |
| Transfers & Appropriations             |                       |                 |                      |                           |                          |                            |                             |                            |           |                           |                              |              |                              |              |
| over Expenditures                      | (8,641,930)           | (1,717,184)     | 4,190                | (125,760)                 | 0                        | (216,650)                  | (148,310)                   | 18,420                     | (691,562) | (5,856,974)               | 0                            | 0            | (9,870)                      | 101,770      |
| Add Back Decrease in Bond Reserve      | 0                     | 0               | 0                    | 0                         | 0                        | 0                          | 0                           | 0                          | 0         | 0                         | 0                            | 0            | 0                            | 0            |
| Add Back Capital Expenditures not      |                       |                 |                      |                           |                          |                            |                             |                            |           |                           |                              |              |                              |              |
| Flowing Through Income Statement       | 6,292,300             | 0               | 0                    | 0                         | 0                        | 0                          | 0                           | 0                          | 207,000   | 6,085,300                 | 0                            | 0            | 0                            | 0            |
| Add Back Depreciation on Contributed   |                       |                 |                      |                           |                          |                            |                             |                            |           |                           |                              |              |                              |              |
| Assets Not Flowing Through Income Stmt | 0                     | 0               | 0                    | 0                         | 0                        | 0                          | 0                           | 0                          | 0         | 0                         | 0                            | 0            | 0                            | 0            |
| ENDING FUND BALANCE 2019               | 33,231,400            | 8,699,623       | 751,005              | 289,776                   | 0                        | 21,147                     | 1,815                       | 542,481                    | 8,855,904 | 13,699,727                | 7,868                        | 0            | 6,054                        | 356,000      |