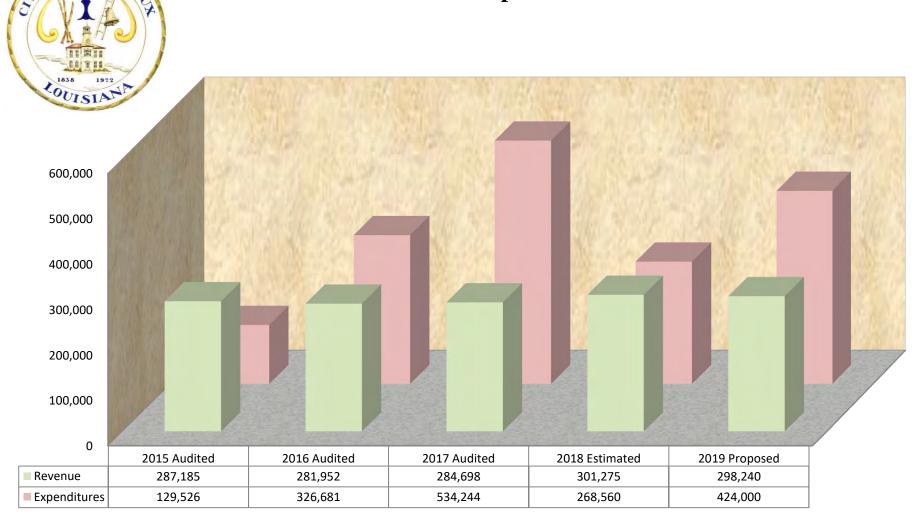

### **AMENDED**

|                                        | TOTAL<br>MEMO<br>ONLY | GENERAL<br>FUND | FIRE<br>DEPT<br>FUND | STREET<br>IMPROV.<br>FUND | DEBT<br>SERVICE<br>FUNDS | PARISH<br>TRANSP.<br>FUNDS | CAPITAL<br>PROJECTS<br>FUND | GARBAGE<br>COLLECT<br>FUND |           | GAS &<br>SEWERAGE<br>FUND | SECTION 8<br>HOUSING<br>FUND | CDBG<br>FUND | POLICE<br>FORFEITURE<br>FUND | LOSS<br>FUND |
|----------------------------------------|-----------------------|-----------------|----------------------|---------------------------|--------------------------|----------------------------|-----------------------------|----------------------------|-----------|---------------------------|------------------------------|--------------|------------------------------|--------------|
| REVENUE 2019                           | 28,911,766            | 16,416,890      | 739,190              | 298,240                   | 0                        | 135,500                    | 749,060                     | 1,615,210                  | 2,628,020 | 4,994,550                 | 1,096,395                    | 235,681      | 630                          | 2,400        |
| TRANSFERS:                             |                       |                 |                      |                           |                          |                            |                             |                            |           |                           |                              |              |                              |              |
| To Debt Service                        | 0                     | 0               | 0                    | 0                         | 0                        | 0                          | 0                           | 0                          | 0         | 0                         | 0                            | 0            | 0                            | 0            |
| To General Fund (from other funds)     | 0                     | 735,000         | (735,000)            | 0                         | 0                        | 0                          | 0                           | 0                          | 0         | 0                         | 0                            | 0            | 0                            | 0            |
| To (from) other funds                  | <u>0</u>              | (1,189,608)     | <u>0</u>             | <u>0</u>                  | <u>0</u>                 | <u>0</u>                   | 905,000                     | <u>0</u>                   | <u>0</u>  | <u>0</u>                  | 41,238                       | 0            | <u>0</u>                     | 243,370      |
| TOTAL REVENUE & TRANSFERS              | 28,911,766            | 15,962,282      | 4,190                | 298,240                   | 0                        | 135,500                    | 1,654,060                   | 1,615,210                  | 2,628,020 | 4,994,550                 | 1,137,633                    | 235,681      | 630                          | 245,770      |
| EXPENDITURES:                          |                       |                 |                      |                           |                          |                            |                             |                            |           |                           |                              |              |                              |              |
| Operating Budget                       | 26,194,031            | 16,740,381      | 0                    | 424,000                   | 0                        | 1,000                      | 500                         | 1,596,790                  | 2,684,392 | 3,409,154                 | 1,137,633                    | 45,681       | 10,500                       | 144,000      |
| Debt Service                           | 614,260               | 0               | 0                    | 0                         | 0                        | 0                          | 0                           | 0                          | 428,190   | 186,070                   | 0                            | 0            | 0                            | 0            |
| Capital Outlay                         | 7,772,535             | 939,085         | 0                    | 0                         | 0                        | 351,150                    | 0                           | 0                          | 207,000   | 6,085,300                 | 0                            | 190,000      | 0                            | 0            |
| Capital Projects                       | 1,801,870             | 0               | 0                    | 0                         | 0                        | 0                          | 1,801,870                   | 0                          | 0         | 0                         | 0                            | 0            | 0                            | 0            |
| Gas Purchases                          | 1,171,000             | <u>0</u>        | <u>0</u>             | <u>0</u>                  | <u>0</u>                 | <u>0</u>                   | <u>0</u>                    | <u>0</u>                   | <u>0</u>  | 1,171,000                 | <u>0</u>                     | 0            | <u>0</u>                     | <u>0</u>     |
| TOTAL EXPENDITURES                     | 37,553,696            | 17,679,466      | 0                    | 424,000                   | 0                        | 352,150                    | 1,802,370                   | 1,596,790                  | 3,319,582 | 10,851,524                |                              | 235,681      | 10,500                       | 144,000      |
| Excess (deficiency) of Revenues,       |                       |                 |                      |                           |                          |                            |                             |                            |           |                           |                              |              |                              |              |
| Transfers & Appropriations             |                       |                 |                      |                           |                          |                            |                             |                            |           |                           |                              |              |                              |              |
| over Expenditures                      | (8,641,930)           | (1,717,184)     | 4,190                | (125,760)                 | 0                        | (216,650)                  | (148,310)                   | 18,420                     | (691,562) | (5,856,974)               | 0                            | 0            | (9,870)                      | 101,770      |
| ENDING FUND BALANCE 2018               | 35,581,030            | 10,416,807      | 746,815              | 415,536                   | 0                        | 237,797                    | 150,125                     | 524,061                    | 9,340,466 | 13,471,401                | 7,868                        | 0            | 15,924                       | 254,230      |
| Less Appropriations in 2019            | 0                     | 0               | 0                    | 0                         | 0                        | 0                          | 0                           | 0                          | 0         | 0                         | 0                            | 0            | 0                            | 0            |
| Unappropriated Fund Balance 2018       | 35,581,030            | 10,416,807      | 746,815              | 415,536                   | 0                        | 237,797                    | 150,125                     | 524,061                    | 9,340,466 | 13,471,401                | 7,868                        | 0            | 15,924                       | 254,230      |
| Excess (deficiency) of Revenues,       |                       |                 |                      |                           |                          |                            |                             |                            |           |                           |                              |              |                              |              |
| Transfers & Appropriations             |                       |                 |                      |                           |                          |                            |                             |                            |           |                           |                              |              |                              |              |
| over Expenditures                      | (8,641,930)           | (1,717,184)     | 4,190                | (125,760)                 | 0                        | (216,650)                  | (148,310)                   | 18,420                     | (691,562) | (5,856,974)               | 0                            | 0            | (9,870)                      | 101,770      |
| Add Back Decrease in Bond Reserve      | 0                     | 0               | 0                    | 0                         | 0                        | 0                          | 0                           | 0                          | 0         | 0                         | 0                            | 0            | 0                            | 0            |
| Add Back Capital Expenditures not      |                       |                 |                      |                           |                          |                            |                             |                            |           |                           |                              |              |                              |              |
| Flowing Through Income Statement       | 6,292,300             | 0               | 0                    | 0                         | 0                        | 0                          | 0                           | 0                          | 207,000   | 6,085,300                 | 0                            | 0            | 0                            | 0            |
| Add Back Depreciation on Contributed   |                       |                 |                      |                           |                          |                            |                             |                            |           |                           |                              |              |                              |              |
| Assets Not Flowing Through Income Stmt | 0                     | 0               | 0                    | 0                         | 0                        | 0                          | 0                           | 0                          | 0         | 0                         | 0                            | 0            | 0                            | 0            |
| ENDING FUND BALANCE 2019               | 33,231,400            | 8,699,623       | 751,005              | 289,776                   | 0                        | 21,147                     | 1,815                       | 542,481                    | 8,855,904 | 13,699,727                | 7,868                        | 0            | 6,054                        | 356,000      |