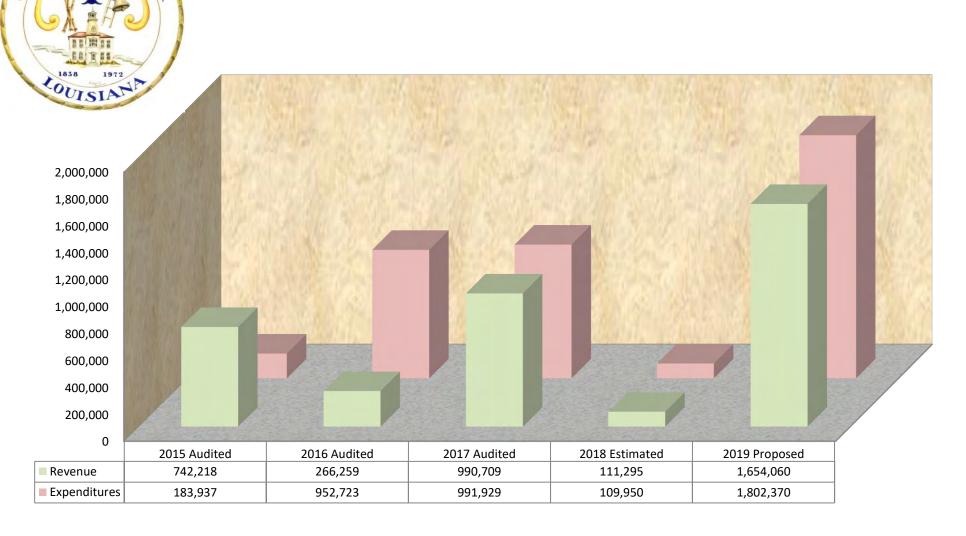

# Total 2019 Appropriations (Expenditures by Fund Type) (Shown as Percentage of Total Expenditures)

# Total 2019 Appropriations (Revenue by Fund Type) (Shown as Percentage of Total Revenue)

### **AMENDED**

|                                        | TOTAL<br>MEMO<br>ONLY | GENERAL<br>FUND | FIRE<br>DEPT<br>FUND | STREET<br>IMPROV.<br>FUND | DEBT<br>SERVICE<br>FUNDS | PARISH<br>TRANSP.<br>FUNDS | CAPITAL<br>PROJECTS<br>FUND | GARBAGE<br>COLLECT<br>FUND |           | GAS &<br>SEWERAGE<br>FUND | SECTION 8<br>HOUSING<br>FUND | CDBG<br>FUND | POLICE<br>FORFEITURE<br>FUND | LOSS<br>FUND |
|----------------------------------------|-----------------------|-----------------|----------------------|---------------------------|--------------------------|----------------------------|-----------------------------|----------------------------|-----------|---------------------------|------------------------------|--------------|------------------------------|--------------|
| REVENUE 2019                           | 28,911,766            | 16,416,890      | 739,190              | 298,240                   | 0                        | 135,500                    | 749,060                     | 1,615,210                  | 2,628,020 | 4,994,550                 | 1,096,395                    | 235,681      | 630                          | 2,400        |
| TRANSFERS:                             |                       |                 |                      |                           |                          |                            |                             |                            |           |                           |                              |              |                              |              |
| To Debt Service                        | 0                     | 0               | 0                    | 0                         | 0                        | 0                          | 0                           | 0                          | 0         | 0                         | 0                            | 0            | 0                            | 0            |
| To General Fund (from other funds)     | 0                     | 735,000         | (735,000)            | 0                         | 0                        | 0                          | 0                           | 0                          | 0         | 0                         | 0                            | 0            | 0                            | 0            |
| To (from) other funds                  | <u>0</u>              | (1,189,608)     | <u>0</u>             | <u>0</u>                  | <u>0</u>                 | <u>0</u>                   | 905,000                     | <u>0</u>                   | <u>0</u>  | <u>0</u>                  | 41,238                       | 0            | <u>0</u>                     | 243,370      |
| TOTAL REVENUE & TRANSFERS              | 28,911,766            | 15,962,282      | 4,190                | 298,240                   | 0                        | 135,500                    | 1,654,060                   | 1,615,210                  | 2,628,020 | 4,994,550                 | 1,137,633                    | 235,681      | 630                          | 245,770      |
| EXPENDITURES:                          |                       |                 |                      |                           |                          |                            |                             |                            |           |                           |                              |              |                              |              |
| Operating Budget                       | 26,194,031            | 16,740,381      | 0                    | 424,000                   | 0                        | 1,000                      | 500                         | 1,596,790                  | 2,684,392 | 3,409,154                 | 1,137,633                    | 45,681       | 10,500                       | 144,000      |
| Debt Service                           | 614,260               | 0               | 0                    | 0                         | 0                        | 0                          | 0                           | 0                          | 428,190   | 186,070                   | 0                            | 0            | 0                            | 0            |
| Capital Outlay                         | 7,772,535             | 939,085         | 0                    | 0                         | 0                        | 351,150                    | 0                           | 0                          | 207,000   | 6,085,300                 | 0                            | 190,000      | 0                            | 0            |
| Capital Projects                       | 1,801,870             | 0               | 0                    | 0                         | 0                        | 0                          | 1,801,870                   | 0                          | 0         | 0                         | 0                            | 0            | 0                            | 0            |
| Gas Purchases                          | 1,171,000             | <u>0</u>        | <u>0</u>             | <u>0</u>                  | <u>0</u>                 | <u>0</u>                   | <u>0</u>                    | <u>0</u>                   | <u>0</u>  | 1,171,000                 | <u>0</u>                     | 0            | <u>0</u>                     | <u>0</u>     |
| TOTAL EXPENDITURES                     | 37,553,696            | 17,679,466      | 0                    | 424,000                   | 0                        | 352,150                    | 1,802,370                   | 1,596,790                  | 3,319,582 | 10,851,524                |                              | 235,681      | 10,500                       | 144,000      |
| Excess (deficiency) of Revenues,       |                       |                 |                      |                           |                          |                            |                             |                            |           |                           |                              |              |                              |              |
| Transfers & Appropriations             |                       |                 |                      |                           |                          |                            |                             |                            |           |                           |                              |              |                              |              |
| over Expenditures                      | (8,641,930)           | (1,717,184)     | 4,190                | (125,760)                 | 0                        | (216,650)                  | (148,310)                   | 18,420                     | (691,562) | (5,856,974)               | 0                            | 0            | (9,870)                      | 101,770      |
| ENDING FUND BALANCE 2018               | 35,581,030            | 10,416,807      | 746,815              | 415,536                   | 0                        | 237,797                    | 150,125                     | 524,061                    | 9,340,466 | 13,471,401                | 7,868                        | 0            | 15,924                       | 254,230      |
| Less Appropriations in 2019            | 0                     | 0               | 0                    | 0                         | 0                        | 0                          | 0                           | 0                          | 0         | 0                         | 0                            | 0            | 0                            | 0            |
| Unappropriated Fund Balance 2018       | 35,581,030            | 10,416,807      | 746,815              | 415,536                   | 0                        | 237,797                    | 150,125                     | 524,061                    | 9,340,466 | 13,471,401                | 7,868                        | 0            | 15,924                       | 254,230      |
| Excess (deficiency) of Revenues,       |                       |                 |                      |                           |                          |                            |                             |                            |           |                           |                              |              |                              |              |
| Transfers & Appropriations             |                       |                 |                      |                           |                          |                            |                             |                            |           |                           |                              |              |                              |              |
| over Expenditures                      | (8,641,930)           | (1,717,184)     | 4,190                | (125,760)                 | 0                        | (216,650)                  | (148,310)                   | 18,420                     | (691,562) | (5,856,974)               | 0                            | 0            | (9,870)                      | 101,770      |
| Add Back Decrease in Bond Reserve      | 0                     | 0               | 0                    | 0                         | 0                        | 0                          | 0                           | 0                          | 0         | 0                         | 0                            | 0            | 0                            | 0            |
| Add Back Capital Expenditures not      |                       |                 |                      |                           |                          |                            |                             |                            |           |                           |                              |              |                              |              |
| Flowing Through Income Statement       | 6,292,300             | 0               | 0                    | 0                         | 0                        | 0                          | 0                           | 0                          | 207,000   | 6,085,300                 | 0                            | 0            | 0                            | 0            |
| Add Back Depreciation on Contributed   |                       |                 |                      |                           |                          |                            |                             |                            |           |                           |                              |              |                              |              |
| Assets Not Flowing Through Income Stmt | 0                     | 0               | 0                    | 0                         | 0                        | 0                          | 0                           | 0                          | 0         | 0                         | 0                            | 0            | 0                            | 0            |
| ENDING FUND BALANCE 2019               | 33,231,400            | 8,699,623       | 751,005              | 289,776                   | 0                        | 21,147                     | 1,815                       | 542,481                    | 8,855,904 | 13,699,727                | 7,868                        | 0            | 6,054                        | 356,000      |