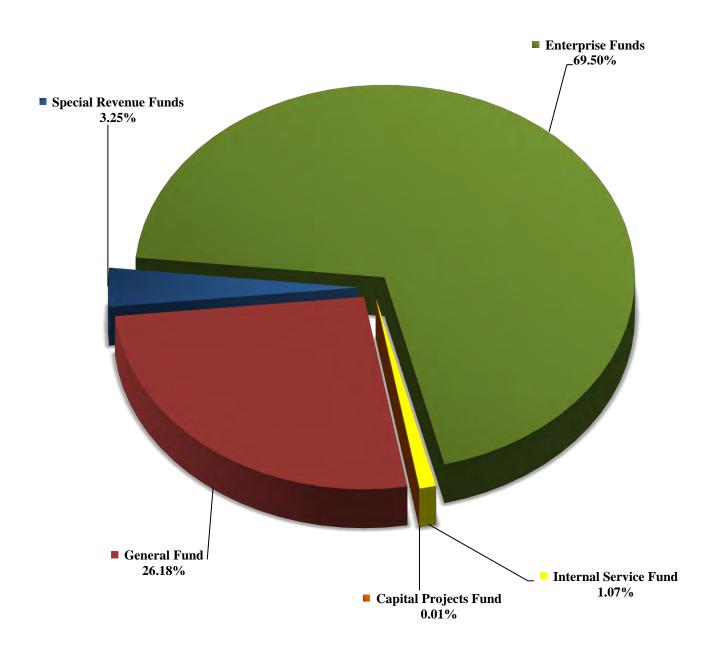

60 | 36,180,382 |
| 113-Section 8                    | 1,137,633  |           |         | 1,137,633  |
| 112-Comm. Dev. Block Grant       | 33,881     |           |         | 33,881     |
| 115-Comm. Dev. Block Grant       | 10,000     |           |         | 10,000     |
| 143-Comm. Dev. Block Grant       | 1,800      | 190,000   |         | 191,800    |
| SUBTOTAL                         | 1,183,314  | 190,000   |         | 1,373,314  |
| TOTAL                            | 27,355,031 | 9,584,405 | 614,260 | 37,553,696 |



# Total 2019 Appropriations (Expenditures by Fund Type) (Shown as Percentage of Total Expenditures)





# Total 2019 Appropriations (Revenue by Fund Type) (Shown as Percentage of Total Revenue)





### 2019 Fund Balances (Shown in Percentages of Total by Fund Type)





### 2019 Sources of Revenue (Shown as Percentage of Total in All Funds)







### City of Thibodaux Summary Of Budgeted Revenues, Transfers, & Expenditures 2019 Budget

### **AMENDED**

|                                        | TOTAL<br>MEMO<br>ONLY | GENERAL<br>FUND | FIRE<br>DEPT<br>FUND | STREET<br>IMPROV.<br>FUND | DEBT<br>SERVICE<br>FUNDS | PARISH<br>TRANSP.<br>FUNDS | CAPITAL<br>PROJECTS<br>FUND | GARBAGE<br>COLLECT<br>FUND |           | GAS &<br>SEWERAGE<br>FUND | SECTION 8<br>HOUSING<br>FUND | CDBG<br>FUND | POLICE<br>FORFEITURE<br>FUND | LOSS<br>FUND |
|----------------------------------------|-----------------------|-----------------|----------------------|---------------------------|--------------------------|----------------------------|-----------------------------|-----