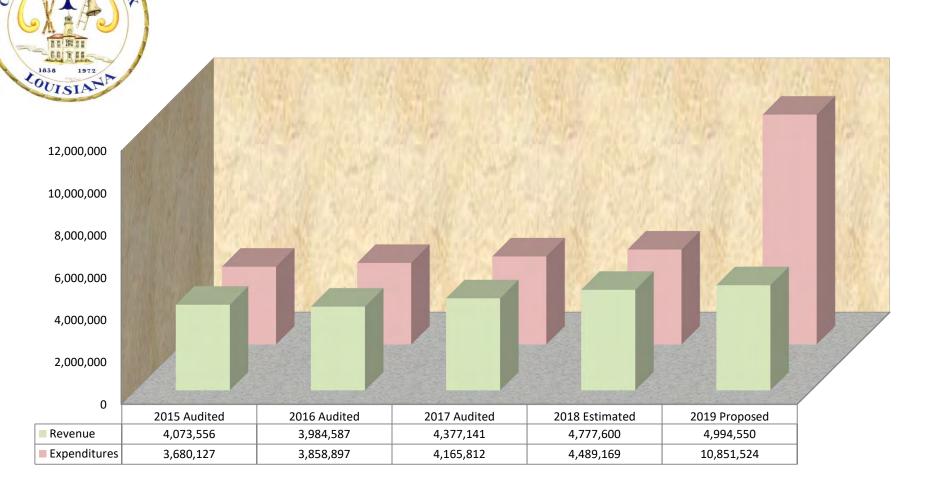

# Total 2019 Appropriations (Expenditures by Fund Type) (Shown as Percentage of Total Expenditures)

# Total 2019 Appropriations (Revenue by Fund Type) (Shown as Percentage of Total Revenue)

### **AMENDED**

|                                        | TOTAL<br>MEMO<br>ONLY | GENERAL<br>FUND | FIRE<br>DEPT<br>FUND | STREET<br>IMPROV.<br>FUND | DEBT<br>SERVICE<br>FUNDS | PARISH<br>TRANSP.<br>FUNDS | CAPITAL<br>PROJECTS<br>FUND | GARBAGE<br>COLLECT<br>FUND |           | GAS &<br>SEWERAGE<br>FUND | SECTION 8<br>HOUSING<br>FUND | CDBG<br>FUND | POLICE<br>FORFEITURE<br>FUND | LOSS<br>FUND |
|----------------------------------------|-----------------------|-----------------|----------------------|---------------------------|--------------------------|----------------------------|-----------------------------|----------------------------|-----------|---------------------------|------------------------------|--------------|------------------------------|--------------|
| REVENUE 2019                           | 28,911,766            | 16,416,890      | 739,190              | 298,240                   | 0                        | 135,500                    | 749,060                     | 1,615,210                  | 2,628,020 | 4,994,550                 | 1,096,395                    | 235,681      | 630                          | 2,400        |
| TRANSFERS:                             |                       |                 |                      |                           |                          |                            |                             |                            |           |                           |                              |              |                              |              |
| To Debt Service                        | 0                     | 0               | 0                    | 0                         | 0                        | 0                          | 0                           | 0                          | 0         | 0                         | 0                            | 0            | 0                            | 0            |
| To General Fund (from other funds)     | 0                     | 735,000         | (735,000)            | 0                         | 0                        | 0                          | 0                           | 0                          | 0         | 0                         | 0                            | 0            | 0                            | 0            |
| To (from) other funds                  | <u>0</u>              | (1,189,608)     | <u>0</u>             | <u>0</u>                  | <u>0</u>                 | <u>0</u>                   | 905,000                     | <u>0</u>                   | <u>0</u>  | <u>0</u>                  | 41,238                       | 0            | <u>0</u>                     | 243,370      |
| TOTAL REVENUE & TRANSFERS              | 28,911,766            | 15,962,282      | 4,190                | 298,240                   | 0                        | 135,500                    | 1,654,060                   | 1,615,210                  | 2,628,020 | 4,994,550                 | 1,137,633                    | 235,681      | 630                          | 245,770      |
| EXPENDITURES:                          |                       |                 |                      |                           |                          |                            |                             |                            |           |                           |                              |              |                              |              |
| Operating Budget                       | 26,194,031            | 16,740,381      | 0                    | 424,000                   | 0                        | 1,000                      | 500                         | 1,596,790                  | 2,684,392 | 3,409,154                 | 1,137,633                    | 45,681       | 10,500                       | 144,000      |
| Debt Service                           | 614,260               | 0               | 0                    | 0                         | 0                        | 0                          | 0                           | 0                          | 428,190   | 186,070                   | 0                            | 0            | 0                            | 0            |
| Capital Outlay                         | 7,772,535             | 939,085         | 0                    | 0                         | 0                        | 351,150                    | 0                           | 0                          | 207,000   | 6,085,300                 | 0                            | 190,000      | 0                            | 0            |
| Capital Projects                       | 1,801,870             | 0               | 0                    | 0                         | 0                        | 0                          | 1,801,870                   | 0                          | 0         | 0                         | 0                            | 0            | 0                            | 0            |
| Gas Purchases                          | 1,171,000             | <u>0</u>        | <u>0</u>             | <u>0</u>                  | <u>0</u>                 | <u>0</u>                   | <u>0</u>                    | <u>0</u>                   | <u>0</u>  | 1,171,000                 | <u>0</u>                     | 0            | <u>0</u>                     | <u>0</u>     |
| TOTAL EXPENDITURES                     | 37,553,696            | 17,679,466      | 0                    | 424,000                   | 0                        | 352,150                    | 1,802,370                   | 1,596,790                  | 3,319,582 | 10,851,524                |                              | 235,681      | 10,500                       | 144,000      |
| Excess (deficiency) of Revenues,       |                       |                 |                      |                           |                          |                            |                             |                            |           |                           |                              |              |                              |              |
| Transfers & Appropriations             |                       |                 |                      |                           |                          |                            |                             |                            |           |                           |                              |              |                              |              |
| over Expenditures                      | (8,641,930)           | (1,717,184)     | 4,190                | (125,760)                 | 0                        | (216,650)                  | (148,310)                   | 18,420                     | (691,562) | (5,856,974)               | 0                            | 0            | (9,870)                      | 101,770      |
| ENDING FUND BALANCE 2018               | 35,581,030            | 10,416,807      | 746,815              | 415,536                   | 0                        | 237,797                    | 150,125                     | 524,061                    | 9,340,466 | 13,471,401                | 7,868                        | 0            | 15,924                       | 254,230      |
| Less Appropriations in 2019            | 0                     | 0               | 0                    | 0                         | 0                        | 0                          | 0                           | 0                          | 0         | 0                         | 0                            | 0            | 0                            | 0            |
| Unappropriated Fund Balance 2018       | 35,581,030            | 10,416,807      | 746,815              | 415,536                   | 0                        | 237,797                    | 150,125                     | 524,061                    | 9,340,466 | 13,471,401                | 7,868                        | 0            | 15,924                       | 254,230      |
| Excess (deficiency) of Revenues,       |                       |                 |                      |                           |                          |                            |                             |                            |           |                           |                              |              |                              |              |
| Transfers & Appropriations             |                       |                 |                      |                           |                          |                            |                             |                            |           |                           |                              |              |                              |              |
| over Expenditures                      | (8,641,930)           | (1,717,184)     | 4,190                | (125,760)                 | 0                        | (216,650)                  | (148,310)                   | 18,420                     | (691,562) | (5,856,974)               | 0                            | 0            | (9,870)                      | 101,770      |
| Add Back Decrease in Bond Reserve      | 0                     | 0               | 0                    | 0                         | 0                        | 0                          | 0                           | 0                          | 0         | 0                         | 0                            | 0            | 0                            | 0            |
| Add Back Capital Expenditures not      |                       |                 |                      |                           |                          |                            |                             |                            |           |                           |                              |              |                              |              |
| Flowing Through Income Statement       | 6,292,300             | 0               | 0                    | 0                         | 0                        | 0                          | 0                           | 0                          | 207,000   | 6,085,300                 | 0                            | 0            | 0                            | 0            |
| Add Back Depreciation on Contributed   |                       |                 |                      |                           |                          |                            |                             |                            |           |                           |                              |              |                              |              |
| Assets Not Flowing Through Income Stmt | 0                     | 0               | 0                    | 0                         | 0                        | 0                          | 0                           | 0                          | 0         | 0                         | 0                            | 0            | 0                            | 0            |
| ENDING FUND BALANCE 2019               | 33,231,400            | 8,699,623       | 751,005              | 289,776                   | 0                        | 21,147                     | 1,815                       | 542,481                    | 8,855,904 | 13,699,727                | 7,868                        | 0            | 6,054                        | 356,000      |