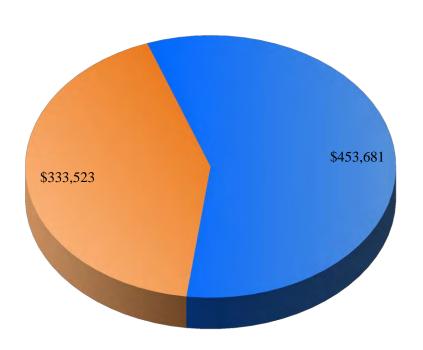

# Total 2019 Appropriations (Revenue by Fund Type) (Shown as Percentage of Total Revenue)