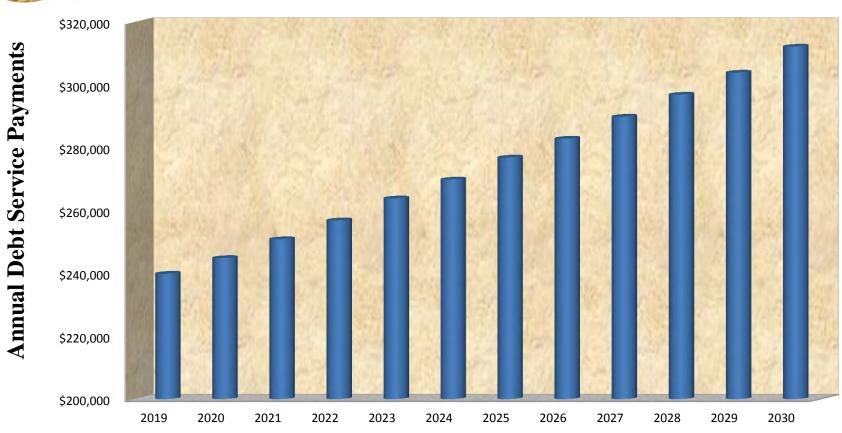

| \$ 616,276               | 86.91%             |
| 2029                     | \$ 304,000       | \$ 9,090        | \$ 4,606         | \$ 317,696       | \$ 312,276               | 93.37%             |
| 2030                     | \$ 312,276       | \$ 4,606        | \$ 0             | \$ 316,882       | \$ 0                     | 100.00%            |
| TOTAL                    | \$3,290,276      | \$ 329,298      | \$ 280,767       | \$3,900,341      |                          |                    |

Maximum amount required in reserve fund for this bond issue is \$178,727

Effective Interest Rate:

2.95%

#### Paying agent:

Department of Health & Hospitals
Office of Management & Finance
P. O. Box 61979
New Orleans, LA 70161-1979



## **Taxable Water Revenue Bond Amortization Chart**



Fiscal Year



City of Thibodaux, Louisiana

#### **BONDED INDEBTEDNESS AS OF DECEMBER 31, 2019**

#### **TAXABLE UTILITIES REVENUE BONDS, SERIES 2013**

#### UTILITIES REVENUE SEWER SYSTEM IMPROVEMENTS, DEQ REVOLVING LOAN SERIES 2013

| Bond Year  |       | P   | rincipal  | ı  | nterest | Interest      |     | Total     |    | Principal   | Percent |
|------------|-------|-----|-----------|----|---------|---------------|-----|-----------|----|-------------|---------|
| Ending 9/1 |       |     | 3/1       |    | 3/1     | 9/1           | F   | Payment   | C  | outstanding | Retired |
|            |       |     |           |    |         |               |     |           |    |             |         |
| 2019       |       | \$  | 420,000   | \$ | 17,313  | \$<br>16,368  | \$  | 453,681