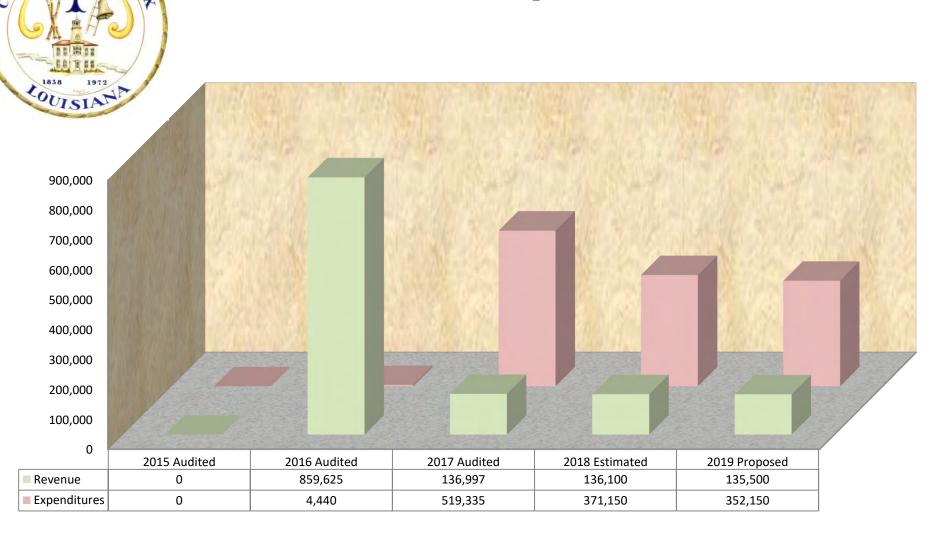

### **AMENDED**

|                                        | TOTAL<br>MEMO<br>ONLY | GENERAL<br>FUND | FIRE<br>DEPT<br>FUND | STREET<br>IMPROV.<br>FUND | DEBT<br>SERVICE<br>FUNDS | PARISH<br>TRANSP.<br>FUNDS | CAPITAL<br>PROJECTS<br>FUND | GARBAGE<br>COLLECT<br>FUND |           | GAS &<br>SEWERAGE<br>FUND | SECTION 8<br>HOUSING<br>FUND | CDBG<br>FUND | POLICE<br>FORFEITURE<br>FUND | LOSS<br>FUND |
|----------------------------------------|-----------------------|-----------------|----------------------|---------------------------|--------------------------|----------------------------|-----------------------------|----------------------------|-----------|---------------------------|------------------------------|--------------|------------------------------|--------------|
| REVENUE 2019                           | 28,911,766            | 16,416,890      | 739,190              | 298,240                   | 0                        | 135,500                    | 749,060                     | 1,615,210                  | 2,628,020 | 4,994,550                 | 1,096,395                    | 235,681      | 630                          | 2,400        |
| TRANSFERS:                             |                       |                 |                      |                           |                          |                            |                             |                            |           |                           |                              |              |                              |              |
| To Debt Service                        | 0                     | 0               | 0                    | 0                         | 0                        | 0                          | 0                           | 0                          | 0         | 0                         | 0                            | 0            | 0                            | 0            |
| To General Fund (from other funds)     | 0                     | 735,000         | (735,000)            | 0                         | 0                        | 0                          | 0                           | 0                          | 0         | 0                         | 0                            | 0            | 0                            | 0            |
| To (from) other funds                  | <u>0</u>              | (1,189,608)     | <u>0</u>             | <u>0</u>                  | <u>0</u>                 | <u>0</u>                   | 905,000                     | <u>0</u>                   | <u>0</u>  | <u>0</u>                  | 41,238                       | 0            | <u>0</u>                     | 243,370      |
| TOTAL REVENUE & TRANSFERS              | 28,911,766            | 15,962,282      | 4,190                | 298,240                   | 0                        | 135,500                    | 1,654,060                   | 1,615,210                  | 2,628,020 | 4,994,550                 | 1,137,633                    | 235,681      | 630                          | 245,770      |
| EXPENDITURES:                          |                       |                 |                      |                           |                          |                            |                             |                            |           |                           |                              |              |                              |              |
| Operating Budget                       | 26,194,031            | 16,740,381      | 0                    | 424,000                   | 0                        | 1,000                      | 500                         | 1,596,790                  | 2,684,392 | 3,409,154                 | 1,137,633                    | 45,681       | 10,500                       | 144,000      |
| Debt Service                           | 614,260               | 0               | 0                    | 0                         | 0                        | 0                          | 0                           | 0                          | 428,190   | 186,070                   | 0                            | 0            | 0                            | 0            |
| Capital Outlay                         | 7,772,535             | 939,085         | 0                    | 0                         | 0                        | 351,150                    | 0                           | 0                          | 207,000   | 6,085,300                 | 0                            | 190,000      | 0                            | 0            |
| Capital Projects                       | 1,801,870             | 0               | 0                    | 0                         | 0                        | 0                          | 1,801,870                   | 0                          | 0         | 0                         | 0                            | 0            | 0                            | 0            |
| Gas Purchases                          | 1,171,000             | <u>0</u>        | <u>0</u>             | <u>0</u>                  | <u>0</u>                 | <u>0</u>                   | <u>0</u>                    | <u>0</u>                   | <u>0</u>  | 1,171,000                 | <u>0</u>                     | 0            | <u>0</u>                     | <u>0</u>     |
| TOTAL EXPENDITURES                     | 37,553,696            | 17,679,466      | 0                    | 424,000                   | 0                        | 352,150                    | 1,802,370                   | 1,596,790                  | 3,319,582 | 10,851,524                |                              | 235,681      | 10,500                       | 144,000      |
| Excess (deficiency) of Revenues,       |                       |                 |                      |                           |                          |                            |                             |                            |           |                           |                              |              |                              |              |
| Transfers & Appropriations             |                       |                 |                      |                           |                          |                            |                             |                            |           |                           |                              |              |                              |              |
| over Expenditures                      | (8,641,930)           | (1,717,184)     | 4,190                | (125,760)                 | 0                        | (216,650)                  | (148,310)                   | 18,420                     | (691,562) | (5,856,974)               | 0                            | 0            | (9,870)                      | 101,770      |
| ENDING FUND BALANCE 2018               | 35,581,030            | 10,416,807      | 746,815              | 415,536                   | 0                        | 237,797                    | 150,125                     | 524,061                    | 9,340,466 | 13,471,401                | 7,868                        | 0            | 15,924                       | 254,230      |
| Less Appropriations in 2019            | 0                     | 0               | 0                    | 0                         | 0                        | 0                          | 0                           | 0                          | 0         | 0                         | 0                            | 0            | 0                            | 0            |
| Unappropriated Fund Balance 2018       | 35,581,030            | 10,416,807      | 746,815              | 415,536                   | 0                        | 237,797                    | 150,125                     | 524,061                    | 9,340,466 | 13,471,401                | 7,868                        | 0            | 15,924                       | 254,230      |
| Excess (deficiency) of Revenues,       |                       |                 |                      |                           |                          |                            |                             |                            |           |                           |                              |              |                              |              |
| Transfers & Appropriations             |                       |                 |                      |                           |                          |                            |                             |                            |           |                           |                              |              |                              |              |
| over Expenditures                      | (8,641,930)           | (1,717,184)     | 4,190                | (125,760)                 | 0                        | (216,650)                  | (148,310)                   | 18,420                     | (691,562) | (5,856,974)               | 0                            | 0            | (9,870)                      | 101,770      |
| Add Back Decrease in Bond Reserve      | 0                     | 0               | 0                    | 0                         | 0                        | 0                          | 0                           | 0                          | 0         | 0                         | 0                            | 0            | 0                            | 0            |
| Add Back Capital Expenditures not      |                       |                 |                      |                           |                          |                            |                             |                            |           |                           |                              |              |                              |              |
| Flowing Through Income Statement       | 6,292,300             | 0               | 0                    | 0                         | 0                        | 0                          | 0                           | 0                          | 207,000   | 6,085,300                 | 0                            | 0            | 0                            | 0            |
| Add Back Depreciation on Contributed   |                       |                 |                      |                           |                          |                            |                             |                            |           |                           |                              |              |                              |              |
| Assets Not Flowing Through Income Stmt | 0                     | 0               | 0                    | 0                         | 0                        | 0                          | 0                           | 0                          | 0         | 0                         | 0                            | 0            | 0                            | 0            |
| ENDING FUND BALANCE 2019               | 33,231,400            | 8,699,623       | 751,005              | 289,776                   | 0                        | 21,147                     | 1,815                       | 542,481                    | 8,855,904 | 13,699,727                | 7,868                        | 0            | 6,054                        | 356,000      |