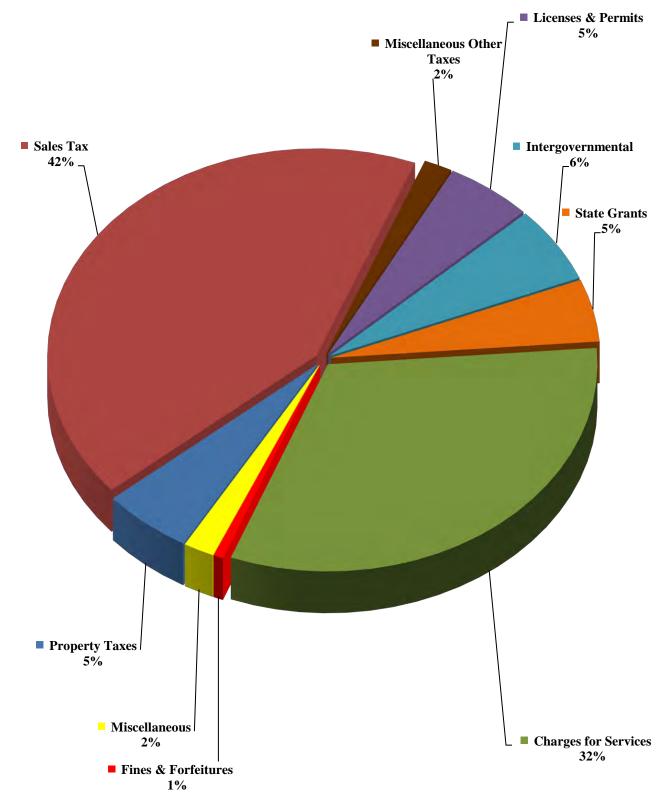

### 2019 Sources of Revenue (Shown as Percentage of Total in All Funds)

- Sales tax collections for 2019 are projected to decrease to 12,200,000 from the 2018 estimate of \$12,500,000 due to State Audit sales tax revenue received in April 2018.
- An increase in Grant revenue is expected for 2019 as compared to 2018. The City is estimated to receive \$522,087 of grant revenue in 2018 and \$1,310,230 in 2019.
- Revenues received from garbage, water, sewer, and gas services are expected to increase by 4.41% in 2019 as compared to the 2018 estimate. The 2019 increase includes a proposed CPI increase of 2.7% for water, sewer and gas services.