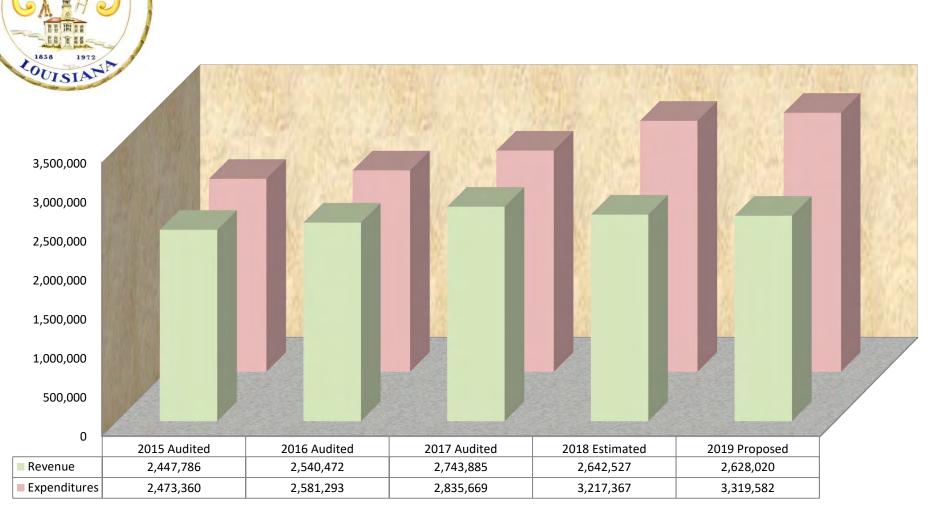

# Total 2019 Appropriations (Expenditures by Fund Type) (Shown as Percentage of Total Expenditures)

# Total 2019 Appropriations (Revenue by Fund Type) (Shown as Percentage of Total Revenue)

### **AMENDED**

|                                        | TOTAL<br>MEMO<br>ONLY | GENERAL<br>FUND | FIRE<br>DEPT<br>FUND | STREET<br>IMPROV.<br>FUND | DEBT<br>SERVICE<br>FUNDS | PARISH<br>TRANSP.<br>FUNDS | CAPITAL<br>PROJECTS<br>FUND | GARBAGE<br>COLLECT<br>FUND |           | GAS &<br>SEWERAGE<br>FUND | SECTION 8<br>HOUSING<br>FUND | CDBG<br>FUND | POLICE<br>FORFEITURE<br>FUND | LOSS<br>FUND |
|----------------------------------------|-----------------------|-----------------|----------------------|---------------------------|--------------------------|----------------------------|-----------------------------|----------------------------|-----------|---------------------------|------------------------------|--------------|------------------------------|--------------|
| REVENUE 2019                           | 28,911,766            | 16,416,890      | 739,190              | 298,240                   | 0                        | 135,500                    | 749,060                     | 1,615,210                  | 2,628,020 | 4,994,550                 | 1,096,395                    | 235,681      | 630                          | 2,400        |
| TRANSFERS:                             |                       |                 |                      |                           |                          |                            |                             |                            |           |                           |                              |              |                              |              |
| To Debt Service                        | 0                     | 0               | 0                    | 0                         | 0                        | 0                          | 0                           | 0                          | 0         | 0                         | 0                            | 0            | 0                            | 0            |
| To General Fund (from other funds)     | 0                     | 735,000         | (735,000)            | 0                         | 0                        | 0                          | 0                           | 0                          | 0         | 0                         | 0                            | 0            | 0                            | 0            |
| To (from) other funds                  | <u>0</u>              | (1,189,608)     | <u>0</u>             | <u>0</u>                  | <u>0</u>                 | <u>0</u>                   | 905,000                     | <u>0</u>                   | <u>0</u>  | <u>0</u>                  | 41,238                       | 0            | <u>0</u>                     | 243,370      |
| TOTAL REVENUE & TRANSFERS              | 28,911,766            | 15,962,282      | 4,190                | 298,240                   | 0                        | 135,500                    | 1,654,060                   | 1,615,210                  | 2,628,020 | 4,994,550                 | 1,137,633                    | 235,681      | 630                          | 245,770      |
| EXPENDITURES:                          |                       |                 |                      |                           |                          |                            |                             |                            |           |                           |                              |              |                              |              |
| Operating Budget                       | 26,194,031            | 16,740,381      | 0                    | 424,000                   | 0                        | 1,000                      | 500                         | 1,596,790                  | 2,684,392 | 3,409,154                 | 1,137,633                    | 45,681       | 10,500                       | 144,000      |
| Debt Service                           | 614,260               | 0               | 0                    | 0                         | 0                        | 0                          | 0                           | 0                          | 428,190   | 186,070                   | 0                            | 0            | 0                            | 0            |
| Capital Outlay                         | 7,772,535             | 939,085         | 0                    | 0                         | 0                        | 351,150                    | 0                           | 0                          | 207,000   | 6,085,300                 | 0                            | 190,000      | 0                            | 0            |
| Capital Projects                       | 1,801,870             | 0               | 0                    | 0                         | 0                        | 0                          | 1,801,870                   | 0                          | 0         | 0                         | 0                            | 0            | 0                            | 0            |
| Gas Purchases                          | 1,171,000             | <u>0</u>        | <u>0</u>             | <u>0</u>                  | <u>0</u>                 | <u>0</u>                   | <u>0</u>                    | <u>0</u>                   | <u>0</u>  | 1,171,000                 | <u>0</u>                     | 0            | <u>0</u>                     | <u>0</u>     |
| TOTAL EXPENDITURES                     | 37,553,696            | 17,679,466      | 0                    | 424,000                   | 0                        | 352,150                    | 1,802,370                   | 1,596,790                  | 3,319,582 | 10,851,524                |                              | 235,681      | 10,500                       | 144,000      |
| Excess (deficiency) of Revenues,       |                       |                 |                      |                           |                          |                            |                             |                            |           |                           |                              |              |                              |              |
| Transfers & Appropriations             |                       |                 |                      |                           |                          |                            |                             |                            |           |                           |                              |              |                              |              |
| over Expenditures                      | (8,641,930)           | (1,717,184)     | 4,190                | (125,760)                 | 0                        | (216,650)                  | (148,310)                   | 18,420                     | (691,562) | (5,856,974)               | 0                            | 0            | (9,870)                      | 101,770      |
| ENDING FUND BALANCE 2018               | 35,581,030            | 10,416,807      | 746,815              | 415,536                   | 0                        | 237,797                    | 150,125                     | 524,061                    | 9,340,466 | 13,471,401                | 7,868                        | 0            | 15,924                       | 254,230      |
| Less Appropriations in 2019            | 0                     | 0               | 0                    | 0                         | 0                        | 0                          | 0                           | 0                          | 0         | 0                         | 0                            | 0            | 0                            | 0            |
| Unappropriated Fund Balance 2018       | 35,581,030            | 10,416,807      | 746,815              | 415,536                   | 0                        | 237,797                    | 150,125                     | 524,061                    | 9,340,466 | 13,471,401                | 7,868                        | 0            | 15,924                       | 254,230      |
| Excess (deficiency) of Revenues,       |                       |                 |                      |                           |                          |                            |                             |                            |           |                           |                              |              |                              |              |
| Transfers & Appropriations             |                       |                 |                      |                           |                          |                            |                             |                            |           |                           |                              |              |                              |              |
| over Expenditures                      | (8,641,930)           | (1,717,184)     | 4,190                | (125,760)                 | 0                        | (216,650)                  | (148,310)                   | 18,420                     | (691,562) | (5,856,974)               | 0                            | 0            | (9,870)                      | 101,770      |
| Add Back Decrease in Bond Reserve      | 0                     | 0               | 0                    | 0                         | 0                        | 0                          | 0                           | 0                          | 0         | 0                         | 0                            | 0            | 0                            | 0            |
| Add Back Capital Expenditures not      |                       |                 |                      |                           |                          |                            |                             |                            |           |                           |                              |              |                              |              |
| Flowing Through Income Statement       | 6,292,300             | 0               | 0                    | 0                         | 0                        | 0                          | 0                           | 0                          | 207,000   | 6,085,300                 | 0                            | 0            | 0                            | 0            |
| Add Back Depreciation on Contributed   |                       |                 |                      |                           |                          |                            |                             |                            |           |                           |                              |              |                              |              |
| Assets Not Flowing Through Income Stmt | 0                     | 0               | 0                    | 0                         | 0                        | 0                          | 0                           | 0                          | 0         | 0                         | 0                            | 0            | 0                            | 0            |
| ENDING FUND BALANCE 2019               | 33,231,400            | 8,699,623       | 751,005              | 289,776                   | 0                        | 21,147                     | 1,815                       | 542,481                    | 8,855,904 | 13,699,727                | 7,868                        | 0            | 6,054                        | 356,000      |