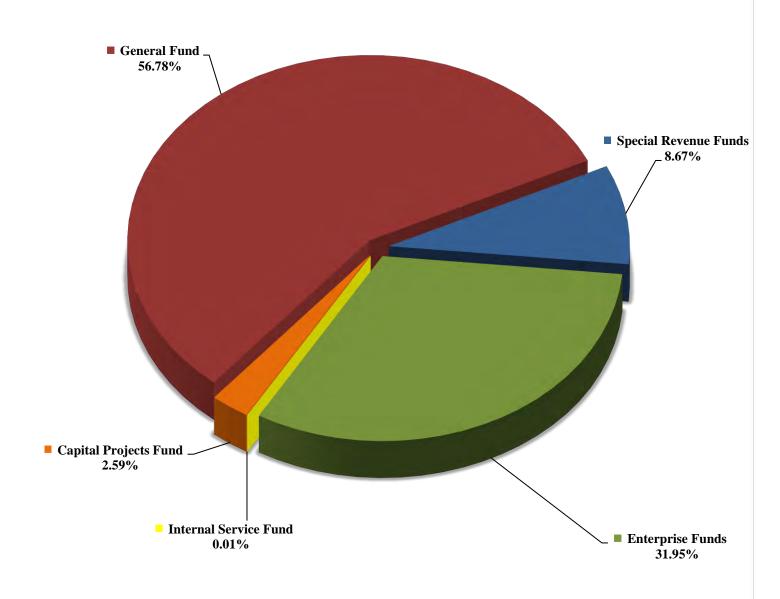

# Total 2019 Appropriations (Revenue by Fund Type) (Shown as Percentage of Total Revenue)