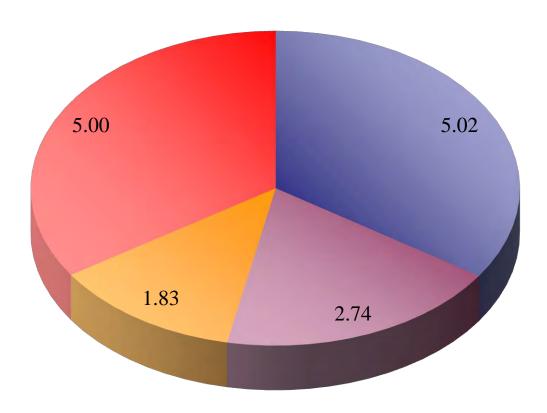

|              |            |            |          |         |             |           |
|        |         |              |            |            |          |         |             |           |
|        |         |              |            |            |          |         |             |           |
|        |         |              |            |            |          |         |             |           |
|        |         |              |            |            |          |         |             |           |
|        |         |              |            |            |          |         |             |           |
|        |         | 1            |            | I .        | ı        | 1       | l .         |           |



## City of Thibodaux Property Tax Millages



■ General Fund

■ Street Improvements

Fire Department

Fire Department







City of Thibodaux, Louisiana

#### PROPERTY TAX SUMMARY

#### PROPERTY TAX COLLECTIONS

|        | Net         |         | Proper       | y Tax Collections I | by Fund    |         | Adjusted  | Total       |
|--------|-------------|---------|--------------|---------------------|------------|---------|-----------|-------------|
| Fiscal | Assessable  | General | Street       | Fire                | Fire       | Debt    | Net Tax   | Uncollected |
| Year   | Tax Roll    | Fund    | Improvements | Department          | Department | Service | Due       | Tax         |
|        |             |         |              |                     |            |         |           |             |
| 1997   | 44,026,110  | 2