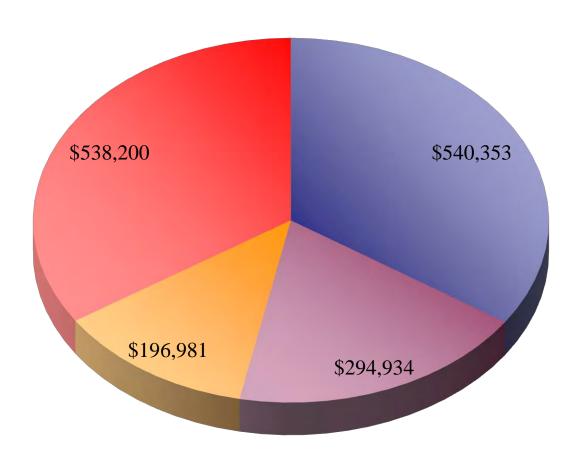

### **AMENDED**

|                                        | TOTAL<br>MEMO<br>ONLY | GENERAL<br>FUND | FIRE<br>DEPT<br>FUND | STREET<br>IMPROV.<br>FUND | DEBT<br>SERVICE<br>FUNDS | PARISH<br>TRANSP.<br>FUNDS | CAPITAL<br>PROJECTS<br>FUND | GARBAGE<br>COLLECT<br>FUND |           | GAS &<br>SEWERAGE<br>FUND | SECTION 8<br>HOUSING<br>FUND | CDBG<br>FUND | POLICE<br>FORFEITURE<br>FUND | LOSS<br>FUND |
|----------------------------------------|-----------------------|-----------------|----------------------|---------------------------|--------------------------|----------------------------|-----------------------------|----------------------------|-----------|---------------------------|------------------------------|--------------|------------------------------|--------------|
| REVENUE 2019                           | 28,911,766            | 16,416,890      | 739,190              | 298,240                   | 0                        | 135,500                    | 749,060                     | 1,615,210                  | 2,628,020 | 4,994,550                 | 1,096,395                    | 235,681      | 630                          | 2,400        |
| TRANSFERS:                             |                       |                 |                      |                           |                          |                            |                             |                            |           |                           |                              |              |                              |              |
| To Debt Service                        | 0                     | 0               | 0                    | 0                         | 0                        | 0                          | 0                           | 0                          | 0         | 0                         | 0                            | 0            | 0                            | 0            |
| To General Fund (from other funds)     | 0                     | 735,000         | (735,000)            | 0                         | 0                        | 0                          | 0                           | 0                          | 0         | 0                         | 0                            | 0            | 0                            | 0            |
| To (from) other funds                  | <u>0</u>              | (1,189,608)     | <u>0</u>             | <u>0</u>                  | <u>0</u>                 | <u>0</u>                   | 905,000                     | <u>0</u>                   | <u>0</u>  | <u>0</u>                  | 41,238                       | 0            | <u>0</u>                     | 243,370      |
| TOTAL REVENUE & TRANSFERS              | 28,911,766            | 15,962,282      | 4,190                | 298,240                   | 0                        | 135,500                    | 1,654,060                   | 1,615,210                  | 2,628,020 | 4,994,550                 | 1,137,633                    | 235,681      | 630                          | 245,770      |
| EXPENDITURES:                          |                       |                 |                      |                           |                          |                            |                             |                            |           |                           |                              |              |                              |              |
| Operating Budget                       | 26,194,031            | 16,740,381      | 0                    | 424,000                   | 0                        | 1,000                      | 500                         | 1,596,790                  | 2,684,392 | 3,409,154                 | 1,137,633                    | 45,681       | 10,500                       | 144,000      |
| Debt Service                           | 614,260               | 0               | 0                    | 0                         | 0                        | 0                          | 0                           | 0                          | 428,190   | 186,070                   | 0                            | 0            | 0                            | 0            |
| Capital Outlay                         | 7,772,535             | 939,085         | 0                    | 0                         | 0                        | 351,150                    | 0                           | 0                          | 207,000   | 6,085,300                 | 0                            | 190,000      | 0                            | 0            |
| Capital Projects                       | 1,801,870             | 0               | 0                    | 0                         | 0                        | 0                          | 1,801,870                   | 0                          | 0         | 0                         | 0                            | 0            | 0                            | 0            |
| Gas Purchases                          | 1,171,000             | <u>0</u>        | <u>0</u>             | <u>0</u>                  | <u>0</u>                 | <u>0</u>                   | <u>0</u>                    | <u>0</u>                   | <u>0</u>  | 1,171,000                 | <u>0</u>                     | 0            | <u>0</u>                     | <u>0</u>     |
| TOTAL EXPENDITURES                     | 37,553,696            | 17,679,466      | 0                    | 424,000                   | 0                        | 352,150                    | 1,802,370                   | 1,596,790                  | 3,319,582 | 10,851,524                |                              | 235,681      | 10,500                       | 144,000      |
| Excess (deficiency) of Revenues,       |                       |                 |                      |                           |                          |                            |                             |                            |           |                           |                              |              |                              |              |
| Transfers & Appropriations             |                       |                 |                      |                           |                          |                            |                             |                            |           |                           |                              |              |                              |              |
| over Expenditures                      | (8,641,930)           | (1,717,184)     | 4,190                | (125,760)                 | 0                        | (216,650)                  | (148,310)                   | 18,420                     | (691,562) | (5,856,974)               | 0                            | 0            | (9,870)                      | 101,770      |
| ENDING FUND BALANCE 2018               | 35,581,030            | 10,416,807      | 746,815              | 415,536                   | 0                        | 237,797                    | 150,125                     | 524,061                    | 9,340,466 | 13,471,401                | 7,868                        | 0            | 15,924                       | 254,230      |
| Less Appropriations in 2019            | 0                     | 0               | 0                    | 0                         | 0                        | 0                          | 0                           | 0                          | 0         | 0                         | 0                            | 0            | 0                            | 0            |
| Unappropriated Fund Balance 2018       | 35,581,030            | 10,416,807      | 746,815              | 415,536                   | 0                        | 237,797                    | 150,125                     | 524,061                    | 9,340,466 | 13,471,401                | 7,868                        | 0            | 15,924                       | 254,230      |
| Excess (deficiency) of Revenues,       |                       |                 |                      |                           |                          |                            |                             |                            |           |                           |                              |              |                              |              |
| Transfers & Appropriations             |                       |                 |                      |                           |                          |                            |                             |                            |           |                           |                              |              |                              |              |
| over Expenditures                      | (8,641,930)           | (1,717,184)     | 4,190                | (125,760)                 | 0                        | (216,650)                  | (148,310)                   | 18,420                     | (691,562) | (5,856,974)               | 0                            | 0            | (9,870)                      | 101,770      |
| Add Back Decrease in Bond Reserve      | 0                     | 0               | 0                    | 0                         | 0                        | 0                          | 0                           | 0                          | 0         | 0                         | 0                            | 0            | 0                            | 0            |
| Add Back Capital Expenditures not      |                       |                 |                      |                           |                          |                            |                             |                            |           |                           |                              |              |                              |              |
| Flowing Through Income Statement       | 6,292,300             | 0               | 0                    | 0                         | 0                        | 0                          | 0                           | 0                          | 207,000   | 6,085,300                 | 0                            | 0            | 0                            | 0            |
| Add Back Depreciation on Contributed   |                       |                 |                      |                           |                          |                            |                             |                            |           |                           |                              |              |                              |              |
| Assets Not Flowing Through Income Stmt | 0                     | 0               | 0                    | 0                         | 0                        | 0                          | 0                           | 0                          | 0         | 0                         | 0                            | 0            | 0                            | 0            |
| ENDING FUND BALANCE 2019               | 33,231,400            | 8,699,623       | 751,005              | 289,776                   | 0                        | 21,147                     | 1,815                       | 542,481                    | 8,855,904 | 13,699,727                | 7,868                        | 0            | 6,054                        | 356,000      |