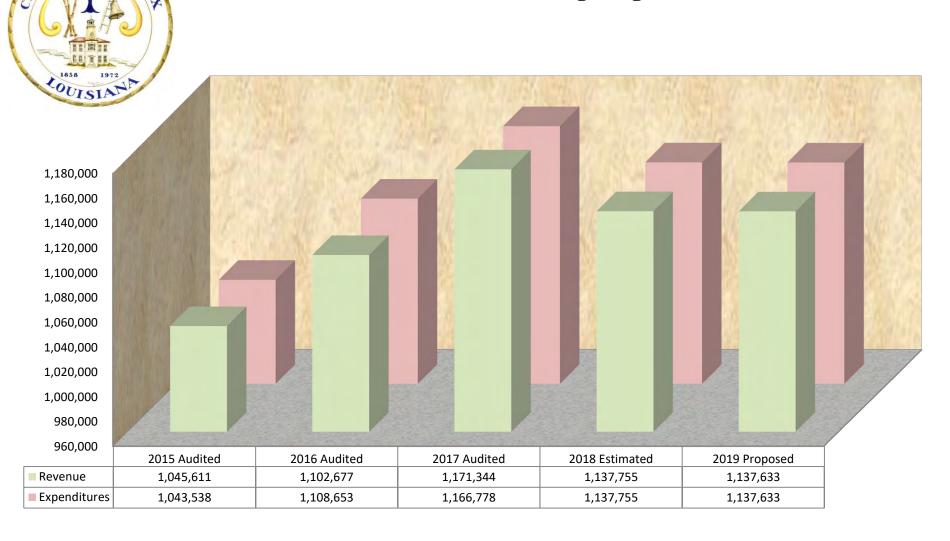

### **AMENDED**

|                                        | TOTAL<br>MEMO<br>ONLY | GENERAL<br>FUND | FIRE<br>DEPT<br>FUND | STREET<br>IMPROV.<br>FUND | DEBT<br>SERVICE<br>FUNDS | PARISH<br>TRANSP.<br>FUNDS | CAPITAL<br>PROJECTS<br>FUND | GARBAGE<br>COLLECT<br>FUND |           | GAS &<br>SEWERAGE<br>FUND | SECTION 8<br>HOUSING<br>FUND | CDBG<br>FUND | POLICE<br>FORFEITURE<br>FUND | LOSS<br>FUND |
|----------------------------------------|-----------------------|-----------------|----------------------|---------------------------|--------------------------|----------------------------|-----------------------------|----------------------------|-----------|---------------------------|------------------------------|--------------|------------------------------|--------------|
| REVENUE 2019                           | 28,911,766            | 16,416,890      | 739,190              | 298,240                   | 0                        | 135,500                    | 749,060                     | 1,615,210                  | 2,628,020 | 4,994,550                 | 1,096,395                    | 235,681      | 630                          | 2,400        |
| TRANSFERS:                             |                       |                 |                      |                           |                          |                            |                             |                            |           |                           |                              |              |                              |              |
| To Debt Service                        | 0                     | 0               | 0                    | 0                         | 0                        | 0                          | 0                           | 0                          | 0         | 0                         | 0                            | 0            | 0                            | 0            |
| To General Fund (from other funds)     | 0                     | 735,000         | (735,000)            | 0                         | 0                        | 0                          | 0                           | 0                          | 0         | 0                         | 0                            | 0            | 0                            | 0            |
| To (from) other funds                  | <u>0</u>              | (1,189,608)     | <u>0</u>             | <u>0</u>                  | <u>0</u>                 | <u>0</u>                   | 905,000                     | <u>0</u>                   | <u>0</u>  | <u>0</u>                  | 41,238                       | 0            | <u>0</u>                     | 243,370      |
| TOTAL REVENUE & TRANSFERS              | 28,911,766            | 15,962,282      | 4,190                | 298,240                   | 0                        | 135,500                    | 1,654,060                   | 1,615,210                  | 2,628,020 | 4,994,550                 | 1,137,633                    | 235,681      | 630                          | 245,770      |
| EXPENDITURES:                          |                       |                 |                      |                           |                          |                            |                             |                            |           |                           |                              |              |                              |              |
| Operating Budget                       | 26,194,031            | 16,740,381      | 0                    | 424,000                   | 0                        | 1,000                      | 500                         | 1,596,790                  | 2,684,392 | 3,409,154                 | 1,137,633                    | 45,681       | 10,500                       | 144,000      |
| Debt Service                           | 614,260               | 0               | 0                    | 0                         | 0                        | 0                          | 0                           | 0                          | 428,190   | 186,070                   | 0                            | 0            | 0                            | 0            |
| Capital Outlay                         | 7,772,535             | 939,085         | 0                    | 0                         | 0                        | 351,150                    | 0                           | 0                          | 207,000   | 6,085,300                 | 0                            | 190,000      | 0                            | 0            |
| Capital Projects                       | 1,801,870             | 0               | 0                    | 0                         | 0                        | 0                          | 1,801,870                   | 0                          | 0         | 0                         | 0                            | 0            | 0                            | 0            |
| Gas Purchases                          | 1,171,000             | <u>0</u>        | <u>0</u>             | <u>0</u>                  | <u>0</u>                 | <u>0</u>                   | <u>0</u>                    | <u>0</u>                   | <u>0</u>  | 1,171,000                 | <u>0</u>                     | 0            | <u>0</u>                     | <u>0</u>     |
| TOTAL EXPENDITURES                     | 37,553,696            | 17,679,466      | 0                    | 424,000                   | 0                        | 352,150                    | 1,802,370                   | 1,596,790                  | 3,319,582 | 10,851,524                |                              | 235,681      | 10,500                       | 144,000      |
| Excess (deficiency) of Revenues,       |                       |                 |                      |                           |                          |                            |                             |                            |           |                           |                              |              |                              |              |
| Transfers & Appropriations             |                       |                 |                      |                           |                          |                            |                             |                            |           |                           |                              |              |                              |              |
| over Expenditures                      | (8,641,930)           | (1,717,184)     | 4,190                | (125,760)                 | 0                        | (216,650)                  | (148,310)                   | 18,420                     | (691,562) | (5,856,974)               | 0                            | 0            | (9,870)                      | 101,770      |
| ENDING FUND BALANCE 2018               | 35,581,030            | 10,416,807      | 746,815              | 415,536                   | 0                        | 237,797                    | 150,125                     | 524,061                    | 9,340,466 | 13,471,401                | 7,868                        | 0            | 15,924                       | 254,230      |
| Less Appropriations in 2019            | 0                     | 0               | 0                    | 0                         | 0                        | 0                          | 0                           | 0                          | 0         | 0                         | 0                            | 0            | 0                            | 0            |
| Unappropriated Fund Balance 2018       | 35,581,030            | 10,416,807      | 746,815              | 415,536                   | 0                        | 237,797                    | 150,125                     | 524,061                    | 9,340,466 | 13,471,401                | 7,868                        | 0            | 15,924                       | 254,230      |
| Excess (deficiency) of Revenues,       |                       |                 |                      |                           |                          |                            |                             |                            |           |                           |                              |              |                              |              |
| Transfers & Appropriations             |                       |                 |                      |                           |                          |                            |                             |                            |           |                           |                              |              |                              |              |
| over Expenditures                      | (8,641,930)           | (1,717,184)     | 4,190                | (125,760)                 | 0                        | (216,650)                  | (148,310)                   | 18,420                     | (691,562) | (5,856,974)               | 0                            | 0            | (9,870)                      | 101,770      |
| Add Back Decrease in Bond Reserve      | 0                     | 0               | 0                    | 0                         | 0                        | 0                          | 0                           | 0                          | 0         | 0                         | 0                            | 0            | 0                            | 0            |
| Add Back Capital Expenditures not      |                       |                 |                      |                           |                          |                            |                             |                            |           |                           |                              |              |                              |              |
| Flowing Through Income Statement       | 6,292,300             | 0               | 0                    | 0                         | 0                        | 0                          | 0                           | 0                          | 207,000   | 6,085,300                 | 0                            | 0            | 0                            | 0            |
| Add Back Depreciation on Contributed   |                       |                 |                      |                           |                          |                            |                             |                            |           |                           |                              |              |                              |              |
| Assets Not Flowing Through Income Stmt | 0                     | 0               | 0                    | 0                         | 0                        | 0                          | 0                           | 0                          | 0         | 0                         | 0                            | 0            | 0                            | 0            |
| ENDING FUND BALANCE 2019               | 33,231,400            | 8,699,623       | 751,005              | 289,776                   | 0                        | 21,147                     | 1,815                       | 542,481                    | 8,855,904 | 13,699,727                | 7,868                        | 0            | 6,054                        | 356,000      |