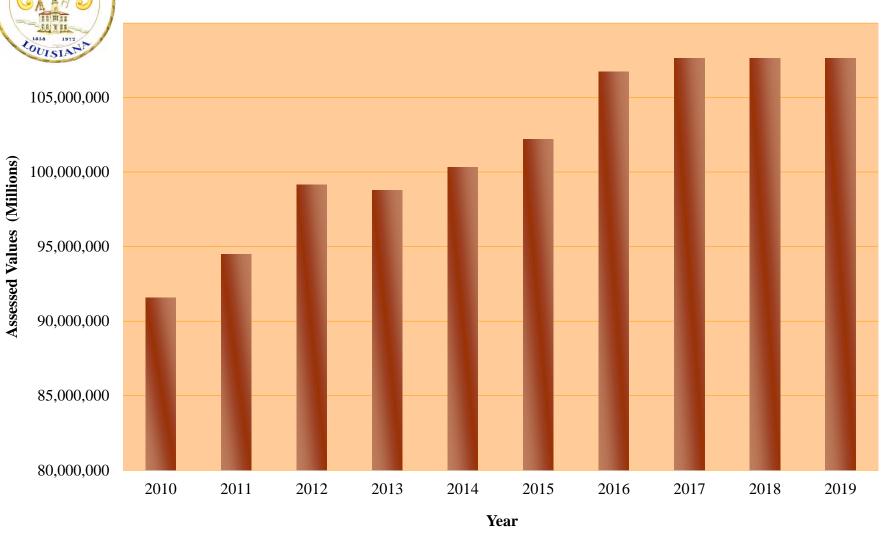

,148,260 | 2.40%    |
| 2011  | 94,503,560  | \$2,931,810 | 3.20%    |
| 2012  | 99,154,315  | \$4,650,755 | 4.92%    |
| 2013  | 98,797,225  | (\$357,090) | -0.36%   |
| 2014  | 100,316,795 | \$1,519,570 | 1.54%    |
| 015   | 102,220,115 | \$1,903,320 | 1.90%    |
| 2016  | 106,725,930 | \$4,505,815 | 4.41%    |
| 017   | 107,639,990 | \$914,060   | 0.86%    |
| 018   | 107,639,990 | \$0         | 0.00%    |
| 2019  | 107,639,990 | \$0         | 0.00%    |
|       |             |             |          |
|       |             |             |          |
|       |             |             |          |
|       |             |             |          |
|       |             |             |          |
|       |             |             |          |



## **Property Tax Assessed Valuation**





#### City of Thibodaux, Louisiana

#### PROPERTY TAX SUMMARY

#### PROPERTY TAX MILLAGES

|        |         | P            |            | Net        | Adjusted |         |             |           |
|--------|---------|--------------|------------|------------|----------|---------|-------------|-----------|
| Fiscal | General | Street       | Fire       | Fire       | Debt     | Total   | Assessable  | Net Tax   |
| Year   | Fund    | Improvements | Department | Department | Service  | Millage | Tax Roll    | Due       |
|        |         |              |            |            |          |         |             |           |
| 1997   | 5.86    | 3.00         | 2.00       | 0.00       | 1.00     | 11.8600 | 44,026,110  | 522,150   |
| 1998   | 5.86    | 3.00         | 2.00       | 0.0