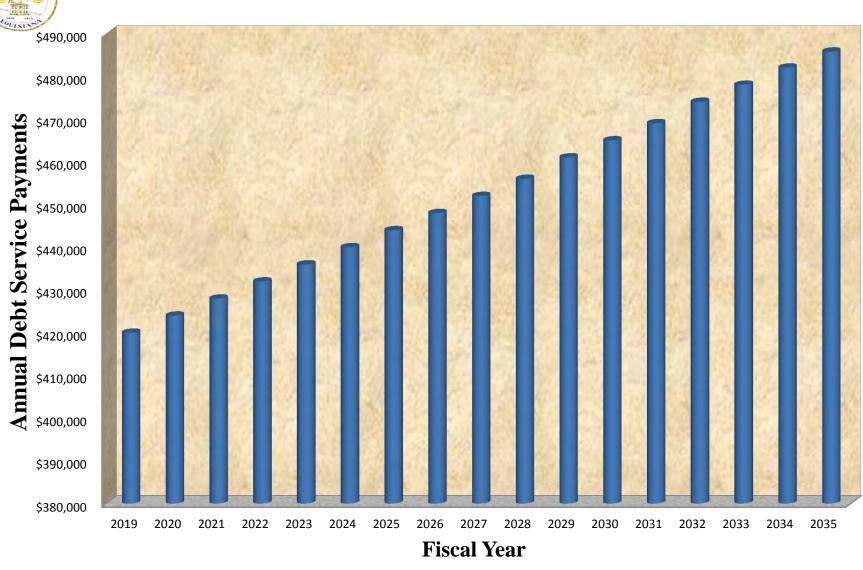

### City of Thibodaux Projected Cash Flow 2019 Budget

### **AMENDED**

|                                   | TOTAL<br>MEMO<br>ONLY | GENERAL<br>FUND | FIRE<br>DEPT<br>FUND | STREET<br>IMPROVMT<br>FUND | DEBT<br>SERVICE<br>FUNDS | PARISH<br>TRANSP.<br>FUNDS | CAPITAL<br>PROJECTS<br>FUND | GARBAGE<br>COLLECTION<br>FUND | WATER &<br>ELECTRIC<br>FUND | GAS &<br>SEWERAGE<br>FUND | SECTION 8<br>HOUSING<br>FUND | CDBG<br>FUND | POLICE<br>FORFEITURE<br>FUND | LOSS<br>FUND |
|-----------------------------------|-----------------------|-----------------|----------------------|----------------------------|--------------------------|----------------------------|-----------------------------|-------------------------------|-----------------------------|---------------------------|------------------------------|--------------|------------------------------|--------------|
| Anticipated Cash on Hand 12/31/18 | 12,610,463            | 4,074,927       | 528,511              | 344,887                    | 0                        | 666,597                    | 147,097                     | 469,218                       | 2,415,009                   | 3,618,199                 | 14,644                       | C            | 15,924                       | 315,450      |
| Investments Converted to Cash     | 1,213                 | 0               | 0                    | 0                          | 0                        | 0                          | 1,213                       | 0                             | 0                           | 0                         | 0                            | C            | 0                            | 0            |
| 2018 Cash Available after         |                       |                 |                      |                            |                          |                            |                             |                               |                             |                           |                              |              |                              |              |
| Investments Converted             | 12,611,676            | 4,074,927       | 528,511              | 344,887                    | 0                        | 666,597                    | 148,310                     | 469,218                       | 2,415,009                   | 3,618,199                 | 14,644                       | C            | 15,924                       | 315,450      |
| Add:                              |                       |                 |                      |                            |                          |                            |                             |                               |                             |                           |                              |              |                              |              |
| Excess of Revenue, Transfers &    |                       |                 |                      |                            |                          |                            |                             |                               |                             |                           |                              |              |                              |              |
| Appropriations over Expenses      | 352,706               | 0               | 4,190                | 0                          | 0                        | 0                          | 0                           | 18,420                        | 0                           | 228,326                   | 0                            | C            | 0                            | 101,770      |
| Depreciation                      | 1,536,000             | 0               | 0                    | 0                          | 0                        | 0                          | 0                           | 0                             | 620,000                     | 916,000                   | 0                            | C            | 0                            | 0            |
| Reduction in Debt Rec.            | 0                     | 0               | 0                    | 0                          | 0                        | 0                          | 0                           | 0                             | 0                           | 0                         | 0                            | C            | 0                            | 0            |
| Total Additions                   | 1,888,706             | 0               | 4,190                | 0                          | 0                        | 0                          | 0                           | 18,420                        | 620,000                     | 1,144,326                 | 0                            | C            | 0                            | 101,770      |
| Deduct:                           |                       |                 |                      |                            |                          |                            |                             |                               |                             |                           |                              |              |                              |              |
| Bond Principal Reduction          |                       |                 |                      |                            |                          |                            |                             |                               |                             |                           |                              |              |                              |              |
| other than Debt Service           | 660,000               | 0               | 0                    | 0                          | 0                        | 0                          | 0                           | 0                             | 240,000                     | 420,000                   | 0                            | C            | 0                            | 0            |
| Increase in A/R                   | 0                     | 0               | 0                    | 0                          | 0                        | 0                          | 0                           | 0                             | 0                           | 0                         | 0                            | C            | 0                            | 0            |
| Increase in Restricted Cash       | 0                     | 0               | 0                    | 0                          | 0                        | 0                          | 0                           | 0                             | 0                           | 0                         | 0                            | C            | 0                            | 0            |
| Deficiency of Revenue, Transfers  |                       |                 |                      |                            |                          |                            |                             |                               |                             |                           |                              |              |                              |              |
| & Appropriations over Expenses    | 2,702,336             | 1,717,184       | 0                    | 125,760                    | 0                        | 216,650                    | 148,310                     | 0                             | 484,562                     | 0                         | 0                            | C            | 9,870                        | 0            |
| Total Deductions                  | 3,362,336             | 1,717,184       | 0                    | 125,760                    | 0                        | 216,650                    | 148,310                     | 0                             | 724,562                     | 420,000                   | 0                            | C            | 9,870                        | 0            |
| CASH ON HAND 12/31/2019           | 11,138,046            | 2,357,743       | 532,701              | 219,127                    | 0                        | 449,947                    | 0                           | 487,638                       | 2,310,447                   | 4,342,525                 | 14,644                       | C            | 6,054                        | 417,220      |