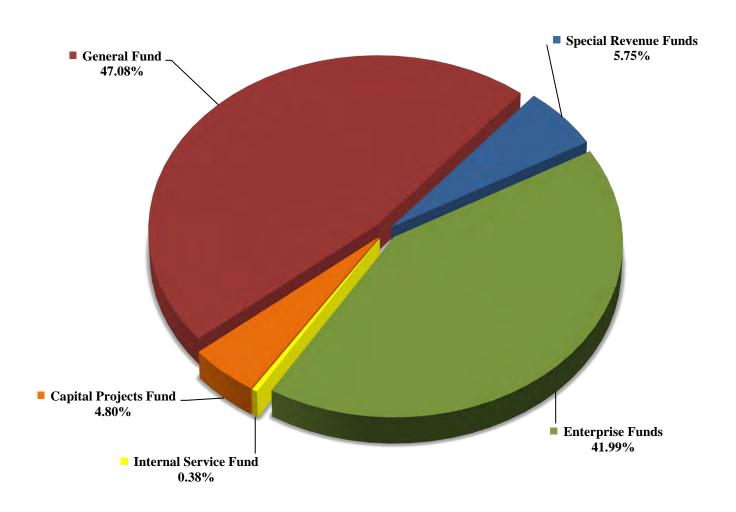

# Total 2019 Appropriations (Expenditures by Fund Type) (Shown as Percentage of Total Expenditures)