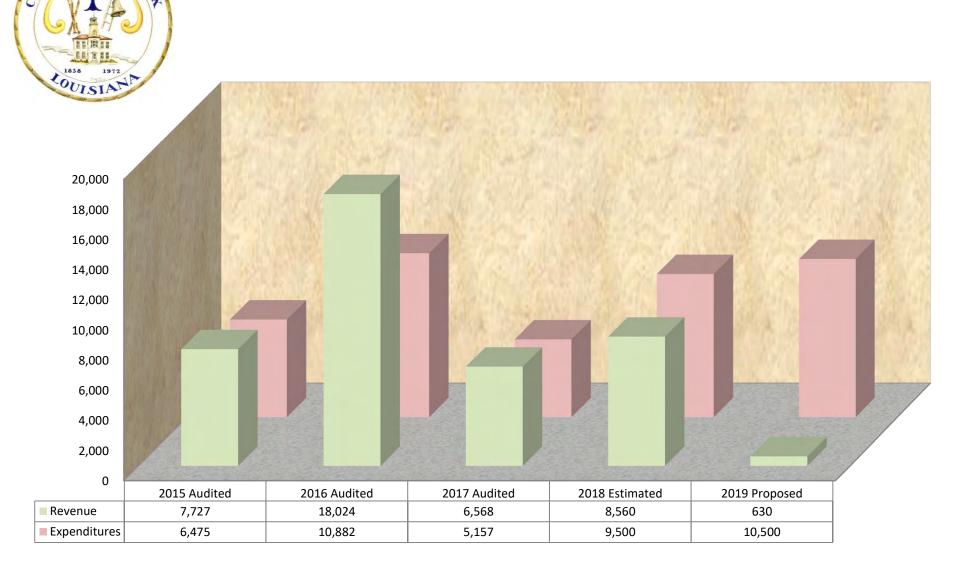

### **AMENDED**

|                                        | TOTAL<br>MEMO<br>ONLY | GENERAL<br>FUND | FIRE<br>DEPT<br>FUND | STREET<br>IMPROV.<br>FUND | DEBT<br>SERVICE<br>FUNDS | PARISH<br>TRANSP.<br>FUNDS | CAPITAL<br>PROJECTS<br>FUND | GARBAGE<br>COLLECT<br>FUND |           | GAS &<br>SEWERAGE<br>FUND | SECTION 8<br>HOUSING<br>FUND | CDBG<br>FUND | POLICE<br>FORFEITURE<br>FUND | LOSS<br>FUND |
|----------------------------------------|-----------------------|-----------------|----------------------|---------------------------|--------------------------|----------------------------|-----------------------------|----------------------------|-----------|---------------------------|------------------------------|--------------|------------------------------|--------------|
| REVENUE 2019                           | 28,911,766            | 16,416,890      | 739,190              | 298,240                   | 0                        | 135,500                    | 749,060                     | 1,615,210                  | 2,628,020 | 4,994,550                 | 1,096,395                    | 235,681      | 630                          | 2,400        |
| TRANSFERS:                             |                       |                 |                      |                           |                          |                            |                             |                            |           |                           |                              |              |                              |              |
| To Debt Service                        | 0                     | 0               | 0                    | 0                         | 0                        | 0                          | 0                           | 0                          | 0         | 0                         | 0                            | 0            | 0                            | 0            |
| To General Fund (from other funds)     | 0                     | 735,000         | (735,000)            | 0                         | 0                        | 0                          | 0                           | 0                          | 0         | 0                         | 0                            | 0            | 0                            | 0            |
| To (from) other funds                  | <u>0</u>              | (1,189,608)     | <u>0</u>             | <u>0</u>                  | <u>0</u>                 | <u>0</u>                   | 905,000                     | <u>0</u>                   | <u>0</u>  | <u>0</u>                  | 41,238                       | 0            | <u>0</u>                     | 243,370      |
| TOTAL REVENUE & TRANSFERS              | 28,911,766            | 15,962,282      | 4,190                | 298,240                   | 0                        | 135,500                    | 1,654,060                   | 1,615,210                  | 2,628,020 | 4,994,550                 | 1,137,633                    | 235,681      | 630                          | 245,770      |
| EXPENDITURES:                          |                       |                 |                      |                           |                          |                            |                             |                            |           |                           |                              |              |                              |              |
| Operating Budget                       | 26,194,031            | 16,740,381      | 0                    | 424,000                   | 0                        | 1,000                      | 500                         | 1,596,790                  | 2,684,392 | 3,409,154                 | 1,137,633                    | 45,681       | 10,500                       | 144,000      |
| Debt Service                           | 614,260               | 0               | 0                    | 0                         | 0                        | 0                          | 0                           | 0                          | 428,190   | 186,070                   | 0                            | 0            | 0                            | 0            |
| Capital Outlay                         | 7,772,535             | 939,085         | 0                    | 0                         | 0                        | 351,150                    | 0                           | 0                          | 207,000   | 6,085,300                 | 0                            | 190,000      | 0                            | 0            |
| Capital Projects                       | 1,801,870             | 0               | 0                    | 0                         | 0                        | 0                          | 1,801,870                   | 0                          | 0         | 0                         | 0                            | 0            | 0                            | 0            |
| Gas Purchases                          | 1,171,000             | <u>0</u>        | <u>0</u>             | <u>0</u>                  | <u>0</u>                 | <u>0</u>                   | <u>0</u>                    | <u>0</u>                   | <u>0</u>  | 1,171,000                 | <u>0</u>                     | 0            | <u>0</u>                     | <u>0</u>     |
| TOTAL EXPENDITURES                     | 37,553,696            | 17,679,466      | 0                    | 424,000                   | 0                        | 352,150                    | 1,802,370                   | 1,596,790                  | 3,319,582 | 10,851,524                |                              | 235,681      | 10,500                       | 144,000      |
| Excess (deficiency) of Revenues,       |                       |                 |                      |                           |                          |                            |                             |                            |           |                           |                              |              |                              |              |
| Transfers & Appropriations             |                       |                 |                      |                           |                          |                            |                             |                            |           |                           |                              |              |                              |              |
| over Expenditures                      | (8,641,930)           | (1,717,184)     | 4,190                | (125,760)                 | 0                        | (216,650)                  | (148,310)                   | 18,420                     | (691,562) | (5,856,974)               | 0                            | 0            | (9,870)                      | 101,770      |
| ENDING FUND BALANCE 2018               | 35,581,030            | 10,416,807      | 746,815              | 415,536                   | 0                        | 237,797                    | 150,125                     | 524,061                    | 9,340,466 | 13,471,401                | 7,868                        | 0            | 15,924                       | 254,230      |
| Less Appropriations in 2019            | 0                     | 0               | 0                    | 0                         | 0                        | 0                          | 0                           | 0                          | 0         | 0                         | 0                            | 0            | 0                            | 0            |
| Unappropriated Fund Balance 2018       | 35,581,030            | 10,416,807      | 746,815              | 415,536                   | 0                        | 237,797                    | 150,125                     | 524,061                    | 9,340,466 | 13,471,401                | 7,868                        | 0            | 15,924                       | 254,230      |
| Excess (deficiency) of Revenues,       |                       |                 |                      |                           |                          |                            |                             |                            |           |                           |                              |              |                              |              |
| Transfers & Appropriations             |                       |                 |                      |                           |                          |                            |                             |                            |           |                           |                              |              |                              |              |
| over Expenditures                      | (8,641,930)           | (1,717,184)     | 4,190                | (125,760)                 | 0                        | (216,650)                  | (148,310)                   | 18,420                     | (691,562) | (5,856,974)               | 0                            | 0            | (9,870)                      | 101,770      |
| Add Back Decrease in Bond Reserve      | 0                     | 0               | 0                    | 0                         | 0                        | 0                          | 0                           | 0                          | 0         | 0                         | 0                            | 0            | 0                            | 0            |
| Add Back Capital Expenditures not      |                       |                 |                      |                           |                          |                            |                             |                            |           |                           |                              |              |                              |              |
| Flowing Through Income Statement       | 6,292,300             | 0               | 0                    | 0                         | 0                        | 0                          | 0                           | 0                          | 207,000   | 6,085,300                 | 0                            | 0            | 0                            | 0            |
| Add Back Depreciation on Contributed   |                       |                 |                      |                           |                          |                            |                             |                            |           |                           |                              |              |                              |              |
| Assets Not Flowing Through Income Stmt | 0                     | 0               | 0                    | 0                         | 0                        | 0                          | 0                           | 0                          | 0         | 0                         | 0                            | 0            | 0                            | 0            |
| ENDING FUND BALANCE 2019               | 33,231,400            | 8,699,623       | 751,005              | 289,776                   | 0                        | 21,147                     | 1,815                       | 542,481                    | 8,855,904 | 13,699,727                | 7,868                        | 0            | 6,054                        | 356,000      |