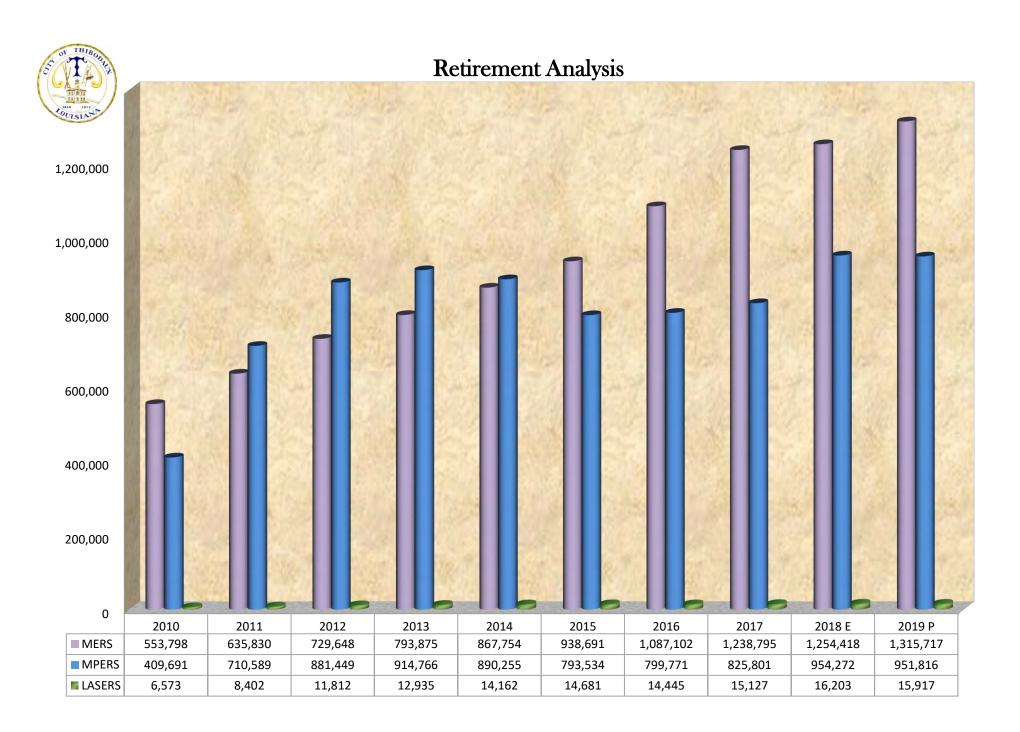

### **EXPENDITURES**

The total 2019 budgeted expenditure are higher than estimated expenditures for 2018 due to the following:

- A 6.18% increase in total operating expenses partially due to projected increases in insurance as follows:
  - 20.0% increase in employee health insurance
  - 5.0% increase in fire and property insurance
  - 5.0% increase in boiler and machinery insurance
  - 5.0% increase in inland marine insurance
- An increase of 2% in employee salaries.
- An increase of the City's contribution to Retirement Systems as follows:
  - 1.25% effective 07/01/18 for Municipal Employees Retirement (MERS)
  - 2.00% effective 07/01/19 for Municipal Employees Retirement (MERS)
  - 1.50% effective 07/01/18 for Municipal Police Employees Retirement (MPERS)
- An increase in capital expenditures and projects with the major increase in expenditures due to the North Wastewater Treatment Plant & Improvements of \$5,733,000 funded by a DEQ Revolving Loan. The majority of these projects are funded by grants, federal programs and bond issues with minimal City match.