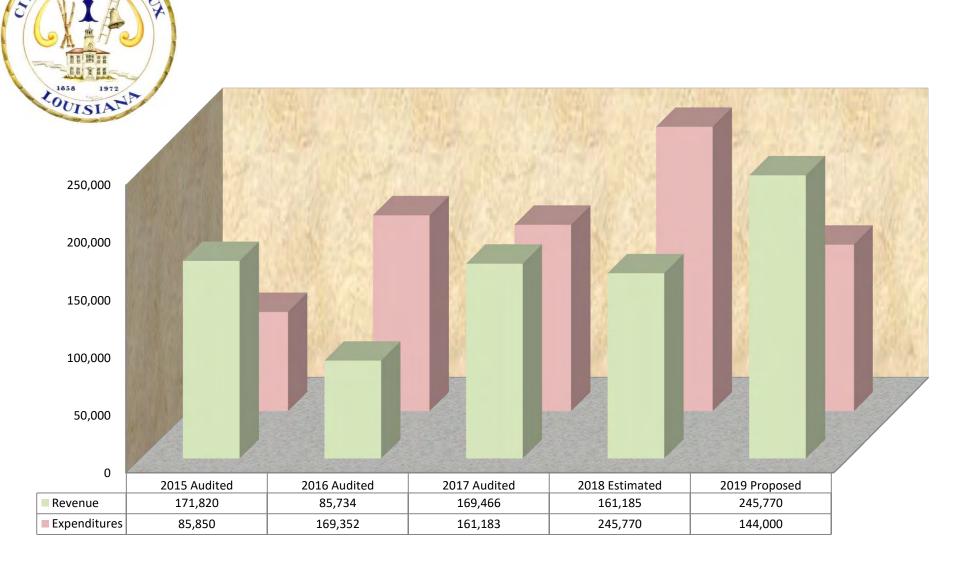

### City of Thibodaux Summary Of Budgeted Revenues, Transfers, & Expenditures 2019 Budget

### **AMENDED**

|                                        | TOTAL<br>MEMO<br>ONLY | GENERAL<br>FUND | FIRE<br>DEPT<br>FUND | STREET<br>IMPROV.<br>FUND | DEBT<br>SERVICE<br>FUNDS | PARISH<br>TRANSP.<br>FUNDS | CAPITAL<br>PROJECTS<br>FUND | GARBAGE<br>COLLECT<br>FUND |           | GAS &<br>SEWERAGE<br>FUND | SECTION 8<br>HOUSING<br>FUND | CDBG<br>FUND | POLICE<br>FORFEITURE<br>FUND | LOSS<br>FUND |
|----------------------------------------|-----------------------|-----------------|----------------------|---------------------------|--------------------------|----------------------------|-----------------------------|----------------------------|-----------|---------------------------|------------------------------|--------------|------------------------------|--------------|
| REVENUE 2019                           | 28,911,766            | 16,416,890      | 739,190              | 298,240                   | 0                        | 135,500                    | 749,060                     | 1,615,210                  | 2,628,020 | 4,994,550                 | 1,096,395                    | 235,681      | 630                          | 2,400        |
| TRANSFERS:                             |                       |                 |                      |                           |                          |                            |                             |                            |           |                           |                              |              |                              |              |
| To Debt Service                        | 0                     | 0               | 0                    | 0                         | 0                        | 0                          | 0                           | 0                          | 0         | 0                         | 0                            | 0            | 0                            | 0            |
| To General Fund (from other funds)     | 0                     | 735,000         | (735,000)            | 0                         | 0                        | 0                          | 0                           | 0                          | 0         | 0                         | 0                            | 0            | 0                            | 0            |
| To (from) other funds                  | <u>0</u>              | (1,189,608)     | <u>0</u>             | <u>0</u>                  | <u>0</u>                 | <u>0</u>                   | 905,000                     | <u>0</u>                   | <u>0</u>  | <u>0</u>                  | 41,238                       | 0            | <u>0</u>                     | 243,370      |
| TOTAL REVENUE & TRANSFERS              | 28,911,766            | 15,962,282      | 4,190                | 298,240                   | 0                        | 135,500                    | 1,654,060                   | 1,615,210                  | 2,628,020 | 4,994,550                 | 1,137,633                    | 235,681      | 630                          | 245,770      |
| EXPENDITURES:                          |                       |                 |                      |                           |                          |                            |                             |                            |           |                           |                              |              |                              |              |
| Operating Budget                       | 26,194,031            | 16,740,381      | 0                    | 424,000                   | 0                        | 1,000                      | 500                         | 1,596,790                  | 2,684,392 | 3,409,154                 | 1,137,633                    | 45,681       | 10,500                       | 144,000      |
| Debt Service                           | 614,260               | 0               | 0                    | 0                         | 0                        | 0                          | 0                           | 0                          | 428,190   | 186,070                   | 0                            | 0            | 0                            | 0            |
| Capital Outlay                         | 7,772,535             | 939,085         | 0                    | 0                         | 0                        | 351,150                    | 0                           | 0                          | 207,000   | 6,085,300                 | 0                            | 190,000      | 0                            | 0            |
| Capital Projects                       | 1,801,870             | 0               | 0                    | 0                         | 0                        | 0                          | 1,801,870                   | 0                          | 0         | 0                         | 0                            | 0            | 0                            | 0            |
| Gas Purchases                          | 1,171,000             | <u>0</u>        | <u>0</u>             | <u>0</u>                  | <u>0</u>                 | <u>0</u>                   | <u>0</u>                    | <u>0</u>                   | <u>0</u>  | 1,171,000                 | <u>0</u>                     | 0            | <u>0</u>                     | <u>0</u>     |
| TOTAL EXPENDITURES                     | 37,553,696            | 17,679,466      | 0                    | 424,000                   | 0                        | 352,150                    | 1,802,370                   | 1,596,790                  | 3,319,582 | 10,851,524                |                              | 235,681      | 10,500                       | 144,000      |
| Excess (deficiency) of Revenues,       |                       |                 |                      |                           |                          |                            |                             |                            |           |                           |                              |              |                              |              |
| Transfers & Appropriations             |                       |                 |                      |                           |                          |                            |                             |                            |           |                           |                              |              |                              |              |
| over Expenditures                      | (8,641,930)           | (1,717,184)     | 4,190                | (125,760)                 | 0                        | (216,650)                  | (148,310)                   | 18,420                     | (691,562) | (5,856,974)               | 0                            | 0            | (9,870)                      | 101,770      |
| ENDING FUND BALANCE 2018               | 35,581,030            | 10,416,807      | 746,815              | 415,536                   | 0                        | 237,797                    | 150,125                     | 524,061                    | 9,340,466 | 13,471,401                | 7,868                        | 0            | 15,924                       | 254,230      |
| Less Appropriations in 2019            | 0                     | 0               | 0                    | 0                         | 0                        | 0                          | 0                           | 0                          | 0         | 0                         | 0                            | 0            | 0                            | 0            |
| Unappropriated Fund Balance 2018       | 35,581,030            | 10,416,807      | 746,815              | 415,536                   | 0                        | 237,797                    | 150,125                     | 524,061                    | 9,340,466 | 13,471,401                | 7,868                        | 0            | 15,924                       | 254,230      |
| Excess (deficiency) of Revenues,       |                       |                 |                      |                           |                          |                            |                             |                            |           |                           |                              |              |                              |              |
| Transfers & Appropriations             |                       |                 |                      |                           |                          |                            |                             |                            |           |                           |                              |              |                              |              |
| over Expenditures                      | (8,641,930)           | (1,717,184)     | 4,190                | (125,760)                 | 0                        | (216,650)                  | (148,310)                   | 18,420                     | (691,562) | (5,856,974)               | 0                            | 0            | (9,870)                      | 101,770      |
| Add Back Decrease in Bond Reserve      | 0                     | 0               | 0                    | 0                         | 0                        | 0                          | 0                           | 0                          | 0         | 0                         | 0                            | 0            | 0                            | 0            |
| Add Back Capital Expenditures not      |                       |                 |                      |                           |                          |                            |                             |                            |           |                           |                              |              |                              |              |
| Flowing Through Income Statement       | 6,292,300             | 0               | 0                    | 0                         | 0                        | 0                          | 0                           | 0                          | 207,000   | 6,085,300                 | 0                            | 0            | 0                            | 0            |
| Add Back Depreciation on Contributed   |                       |                 |                      |                           |                          |                            |                             |                            |           |                           |                              |              |                              |              |
| Assets Not Flowing Through Income Stmt | 0                     | 0               | 0                    | 0                         | 0                        | 0                          | 0                           | 0                          | 0         | 0                         | 0                            | 0            | 0                            | 0            |
| ENDING FUND BALANCE 2019               | 33,231,400            | 8,699,623       | 751,005              | 289,776                   | 0                        | 21,147                     | 1,815                       | 542,481                    | 8,855,904 | 13,699,727                | 7,868                        | 0            | 6,054                        | 356,000      |