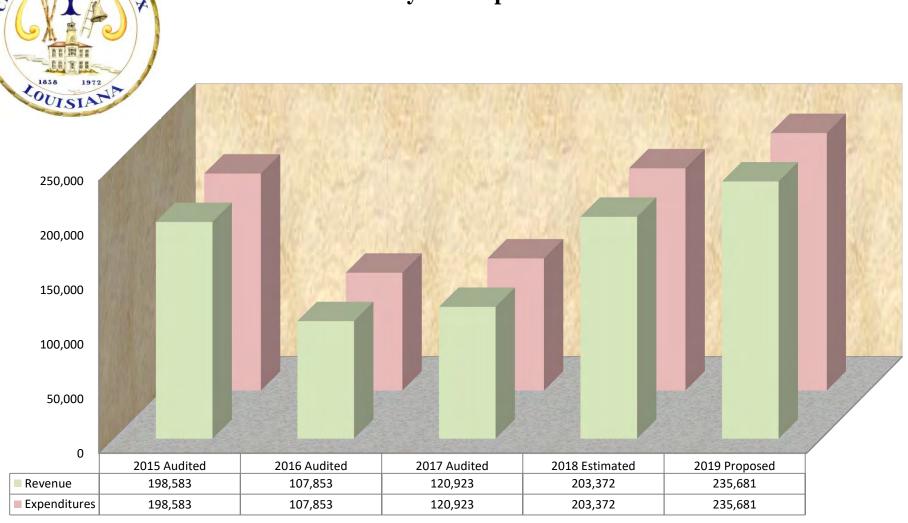

### **AMENDED**

|                                        | TOTAL<br>MEMO<br>ONLY | GENERAL<br>FUND | FIRE<br>DEPT<br>FUND | STREET<br>IMPROV.<br>FUND | DEBT<br>SERVICE<br>FUNDS | PARISH<br>TRANSP.<br>FUNDS | CAPITAL<br>PROJECTS<br>FUND | GARBAGE<br>COLLECT<br>FUND |           | GAS &<br>SEWERAGE<br>FUND | SECTION 8<br>HOUSING<br>FUND | CDBG<br>FUND | POLICE<br>FORFEITURE<br>FUND | LOSS<br>FUND |
|----------------------------------------|-----------------------|-----------------|----------------------|---------------------------|--------------------------|----------------------------|-----------------------------|----------------------------|-----------|---------------------------|------------------------------|--------------|------------------------------|--------------|
| REVENUE 2019                           | 28,911,766            | 16,416,890      | 739,190              | 298,240                   | 0                        | 135,500                    | 749,060                     | 1,615,210                  | 2,628,020 | 4,994,550                 | 1,096,395                    | 235,681      | 630                          | 2,400        |
| TRANSFERS:                             |                       |                 |                      |                           |                          |                            |                             |                            |           |                           |                              |              |                              |              |
| To Debt Service                        | 0                     | 0               | 0                    | 0                         | 0                        | 0                          | 0                           | 0                          | 0         | 0                         | 0                            | 0            | 0                            | 0            |
| To General Fund (from other funds)     | 0                     | 735,000         | (735,000)            | 0                         | 0                        | 0                          | 0                           | 0                          | 0         | 0                         | 0                            | 0            | 0                            | 0            |
| To (from) other funds                  | <u>0</u>              | (1,189,608)     | <u>0</u>             | <u>0</u>                  | <u>0</u>                 | <u>0</u>                   | 905,000                     | <u>0</u>                   | <u>0</u>  | <u>0</u>                  | 41,238                       | 0            | <u>0</u>                     | 243,370      |
| TOTAL REVENUE & TRANSFERS              | 28,911,766            | 15,962,282      | 4,190                | 298,240                   | 0                        | 135,500                    | 1,654,060                   | 1,615,210                  | 2,628,020 | 4,994,550                 | 1,137,633                    | 235,681      | 630                          | 245,770      |
| EXPENDITURES:                          |                       |                 |                      |                           |                          |                            |                             |                            |           |                           |                              |              |                              |              |
| Operating Budget                       | 26,194,031            | 16,740,381      | 0                    | 424,000                   | 0                        | 1,000                      | 500                         | 1,596,790                  | 2,684,392 | 3,409,154                 | 1,137,633                    | 45,681       | 10,500                       | 144,000      |
| Debt Service                           | 614,260               | 0               | 0                    | 0                         | 0                        | 0                          | 0                           | 0                          | 428,190   | 186,070                   | 0                            | 0            | 0                            | 0            |
| Capital Outlay                         | 7,772,535             | 939,085         | 0                    | 0                         | 0                        | 351,150                    | 0                           | 0                          | 207,000   | 6,085,300                 | 0                            | 190,000      | 0                            | 0            |
| Capital Projects                       | 1,801,870             | 0               | 0                    | 0                         | 0                        | 0                          | 1,801,870                   | 0                          | 0         | 0                         | 0                            | 0            | 0                            | 0            |
| Gas Purchases                          | 1,171,000             | <u>0</u>        | <u>0</u>             | <u>0</u>                  | <u>0</u>                 | <u>0</u>                   | <u>0</u>                    | <u>0</u>                   | <u>0</u>  | 1,171,000                 | <u>0</u>                     | 0            | <u>0</u>                     | <u>0</u>     |
| TOTAL EXPENDITURES                     | 37,553,696            | 17,679,466      | 0                    | 424,000                   | 0                        | 352,150                    | 1,802,370                   | 1,596,790                  | 3,319,582 | 10,851,524                |                              | 235,681      | 10,500                       | 144,000      |
| Excess (deficiency) of Revenues,       |                       |                 |                      |                           |                          |                            |                             |                            |           |                           |                              |              |                              |              |
| Transfers & Appropriations             |                       |                 |                      |                           |                          |                            |                             |                            |           |                           |                              |              |                              |              |
| over Expenditures                      | (8,641,930)           | (1,717,184)     | 4,190                | (125,760)                 | 0                        | (216,650)                  | (148,310)                   | 18,420                     | (691,562) | (5,856,974)               | 0                            | 0            | (9,870)                      | 101,770      |
| ENDING FUND BALANCE 2018               | 35,581,030            | 10,416,807      | 746,815              | 415,536                   | 0                        | 237,797                    | 150,125                     | 524,061                    | 9,340,466 | 13,471,401                | 7,868                        | 0            | 15,924                       | 254,230      |
| Less Appropriations in 2019            | 0                     | 0               | 0                    | 0                         | 0                        | 0                          | 0                           | 0                          | 0         | 0                         | 0                            | 0            | 0                            | 0            |
| Unappropriated Fund Balance 2018       | 35,581,030            | 10,416,807      | 746,815              | 415,536                   | 0                        | 237,797                    | 150,125                     | 524,061                    | 9,340,466 | 13,471,401                | 7,868                        | 0            | 15,924                       | 254,230      |
| Excess (deficiency) of Revenues,       |                       |                 |                      |                           |                          |                            |                             |                            |           |                           |                              |              |                              |              |
| Transfers & Appropriations             |                       |                 |                      |                           |                          |                            |                             |                            |           |                           |                              |              |                              |              |
| over Expenditures                      | (8,641,930)           | (1,717,184)     | 4,190                | (125,760)                 | 0                        | (216,650)                  | (148,310)                   | 18,420                     | (691,562) | (5,856,974)               | 0                            | 0            | (9,870)                      | 101,770      |
| Add Back Decrease in Bond Reserve      | 0                     | 0               | 0                    | 0                         | 0                        | 0                          | 0                           | 0                          | 0         | 0                         | 0                            | 0            | 0                            | 0            |
| Add Back Capital Expenditures not      |                       |                 |                      |                           |                          |                            |                             |                            |           |                           |                              |              |                              |              |
| Flowing Through Income Statement       | 6,292,300             | 0               | 0                    | 0                         | 0                        | 0                          | 0                           | 0                          | 207,000   | 6,085,300                 | 0                            | 0            | 0                            | 0            |
| Add Back Depreciation on Contributed   |                       |                 |                      |                           |                          |                            |                             |                            |           |                           |                              |              |                              |              |
| Assets Not Flowing Through Income Stmt | 0                     | 0               | 0                    | 0                         | 0                        | 0                          | 0                           | 0                          | 0         | 0                         | 0                            | 0            | 0                            | 0            |
| ENDING FUND BALANCE 2019               | 33,231,400            | 8,699,623       | 751,005              | 289,776                   | 0                        | 21,147                     | 1,815                       | 542,481                    | 8,855,904 | 13,699,727                | 7,868                        | 0            | 6,054                        | 356,000      |