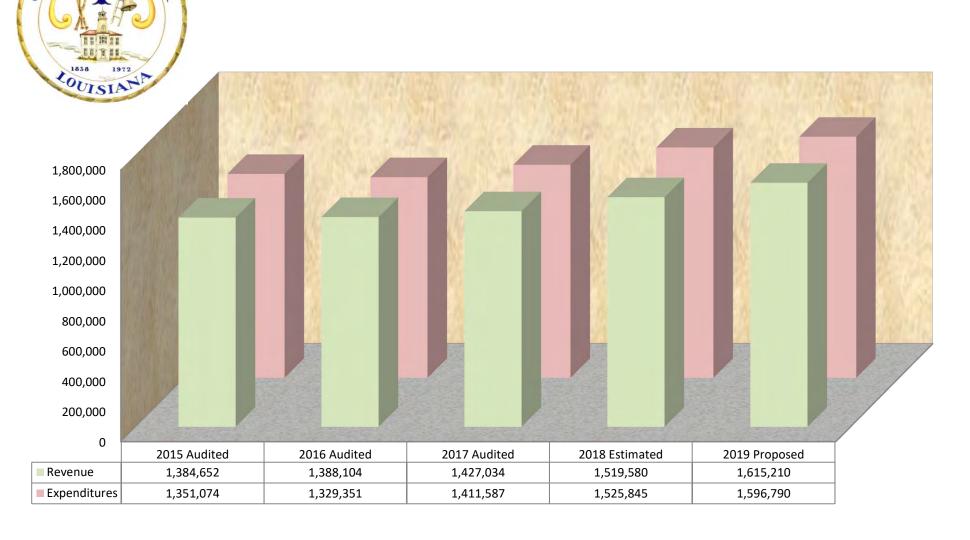

# Total 2019 Appropriations (Expenditures by Fund Type) (Shown as Percentage of Total Expenditures)

# Total 2019 Appropriations (Revenue by Fund Type) (Shown as Percentage of Total Revenue)

### **AMENDED**

|                                        | TOTAL<br>MEMO<br>ONLY | GENERAL<br>FUND | FIRE<br>DEPT<br>FUND | STREET<br>IMPROV.<br>FUND | DEBT<br>SERVICE<br>FUNDS | PARISH<br>TRANSP.<br>FUNDS | CAPITAL<br>PROJECTS<br>FUND | GARBAGE<br>COLLECT<br>FUND |           | GAS &<br>SEWERAGE<br>FUND | SECTION 8<br>HOUSING<br>FUND | CDBG<br>FUND | POLICE<br>FORFEITURE<br>FUND | LOSS<br>FUND |
|----------------------------------------|-----------------------|-----------------|----------------------|---------------------------|--------------------------|----------------------------|-----------------------------|----------------------------|-----------|---------------------------|------------------------------|--------------|------------------------------|--------------|
| REVENUE 2019                           | 28,911,766            | 16,416,890      | 739,190              | 298,240                   | 0                        | 135,500                    | 749,060                     | 1,615,210                  | 2,628,020 | 4,994,550                 | 1,096,395                    | 235,681      | 630                          | 2,400        |
| TRANSFERS:                             |                       |                 |                      |                           |                          |                            |                             |                            |           |                           |                              |              |                              |              |
| To Debt Service                        | 0                     | 0               | 0                    | 0                         | 0                        | 0                          | 0                           | 0                          | 0         | 0                         | 0                            | 0            | 0                            | 0            |
| To General Fund (from other funds)     | 0                     | 735,000         | (735,000)            | 0                         | 0                        | 0                          | 0                           | 0                          | 0         | 0                         | 0                            | 0            | 0                            | 0            |
| To (from) other funds                  | <u>0</u>              | (1,189,608)     | <u>0</u>             | <u>0</u>                  | <u>0</u>                 | <u>0</u>                   | 905,000                     | <u>0</u>                   | <u>0</u>  | <u>0</u>                  | 41,238                       | 0            | <u>0</u>                     | 243,370      |
| TOTAL REVENUE & TRANSFERS              | 28,911,766            | 15,962,282      | 4,190                | 298,240                   | 0                        | 135,500                    | 1,654,060                   | 1,615,210                  | 2,628,020 | 4,994,550                 | 1,137,633                    | 235,681      | 630                          | 245,770      |
| EXPENDITURES:                          |                       |                 |                      |                           |                          |                            |                             |                            |           |                           |                              |              |                              |              |
| Operating Budget                       | 26,194,031            | 16,740,381      | 0                    | 424,000                   | 0                        | 1,000                      | 500                         | 1,596,790                  | 2,684,392 | 3,409,154                 | 1,137,633                    | 45,681       | 10,500                       | 144,000      |
| Debt Service                           | 614,260               | 0               | 0                    | 0                         | 0                        | 0                          | 0                           | 0                          | 428,190   | 186,070                   | 0                            | 0            | 0                            | 0            |
| Capital Outlay                         | 7,772,535             | 939,085         | 0                    | 0                         | 0                        | 351,150                    | 0                           | 0                          | 207,000   | 6,085,300                 | 0                            | 190,000      | 0                            | 0            |
| Capital Projects                       | 1,801,870             | 0               | 0                    | 0                         | 0                        | 0                          | 1,801,870                   | 0                          | 0         | 0                         | 0                            | 0            | 0                            | 0            |
| Gas Purchases                          | 1,171,000             | <u>0</u>        | <u>0</u>             | <u>0</u>                  | <u>0</u>                 | <u>0</u>                   | <u>0</u>                    | <u>0</u>                   | <u>0</u>  | 1,171,000                 | <u>0</u>                     | 0            | <u>0</u>                     | <u>0</u>     |
| TOTAL EXPENDITURES                     | 37,553,696            | 17,679,466      | 0                    | 424,000                   | 0                        | 352,150                    | 1,802,370                   | 1,596,790                  | 3,319,582 | 10,851,524                |                              | 235,681      | 10,500                       | 144,000      |
| Excess (deficiency) of Revenues,       |                       |                 |                      |                           |                          |                            |                             |                            |           |                           |                              |              |                              |              |
| Transfers & Appropriations             |                       |                 |                      |                           |                          |                            |                             |                            |           |                           |                              |              |                              |              |
| over Expenditures                      | (8,641,930)           | (1,717,184)     | 4,190                | (125,760)                 | 0                        | (216,650)                  | (148,310)                   | 18,420                     | (691,562) | (5,856,974)               | 0                            | 0            | (9,870)                      | 101,770      |
| ENDING FUND BALANCE 2018               | 35,581,030            | 10,416,807      | 746,815              | 415,536                   | 0                        | 237,797                    | 150,125                     | 524,061                    | 9,340,466 | 13,471,401                | 7,868                        | 0            | 15,924                       | 254,230      |
| Less Appropriations in 2019            | 0                     | 0               | 0                    | 0                         | 0                        | 0                          | 0                           | 0                          | 0         | 0                         | 0                            | 0            | 0                            | 0            |
| Unappropriated Fund Balance 2018       | 35,581,030            | 10,416,807      | 746,815              | 415,536                   | 0                        | 237,797                    | 150,125                     | 524,061                    | 9,340,466 | 13,471,401                | 7,868                        | 0            | 15,924                       | 254,230      |
| Excess (deficiency) of Revenues,       |                       |                 |                      |                           |                          |                            |                             |                            |           |                           |                              |              |                              |              |
| Transfers & Appropriations             |                       |                 |                      |                           |                          |                            |                             |                            |           |                           |                              |              |                              |              |
| over Expenditures                      | (8,641,930)           | (1,717,184)     | 4,190                | (125,760)                 | 0                        | (216,650)                  | (148,310)                   | 18,420                     | (691,562) | (5,856,974)               | 0                            | 0            | (9,870)                      | 101,770      |
| Add Back Decrease in Bond Reserve      | 0                     | 0               | 0                    | 0                         | 0                        | 0                          | 0                           | 0                          | 0         | 0                         | 0                            | 0            | 0                            | 0            |
| Add Back Capital Expenditures not      |                       |                 |                      |                           |                          |                            |                             |                            |           |                           |                              |              |                              |              |
| Flowing Through Income Statement       | 6,292,300             | 0               | 0                    | 0                         | 0                        | 0                          | 0                           | 0                          | 207,000   | 6,085,300                 | 0                            | 0            | 0                            | 0            |
| Add Back Depreciation on Contributed   |                       |                 |                      |                           |                          |                            |                             |                            |           |                           |                              |              |                              |              |
| Assets Not Flowing Through Income Stmt | 0                     | 0               | 0                    | 0                         | 0                        | 0                          | 0                           | 0                          | 0         | 0                         | 0                            | 0            | 0                            | 0            |
| ENDING FUND BALANCE 2019               | 33,231,400            | 8,699,623       | 751,005              | 289,776                   | 0                        | 21,147                     | 1,815                       | 542,481                    | 8,855,904 | 13,699,727                | 7,868                        | 0            | 6,054                        | 356,000      |