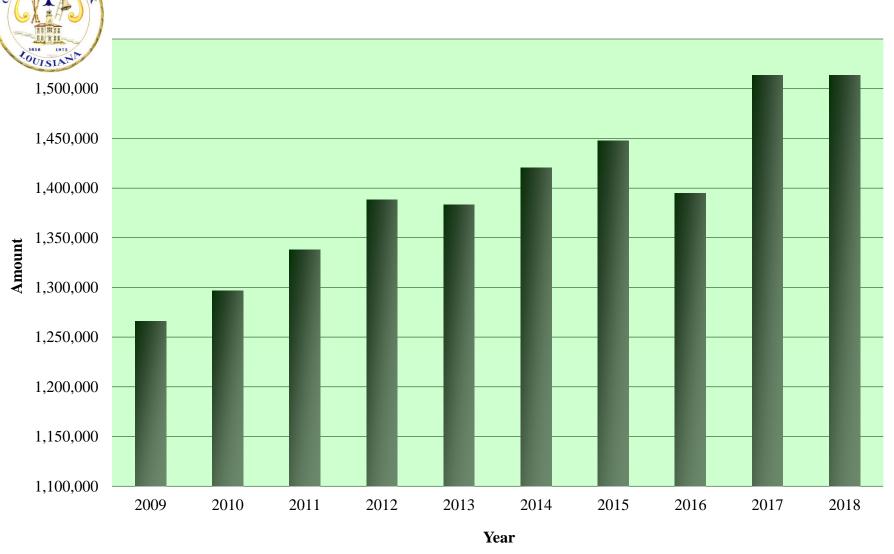

# Total 2018 Appropriations (Expenditures by Fund Type) (Shown as Percentage of Total Expenditures)