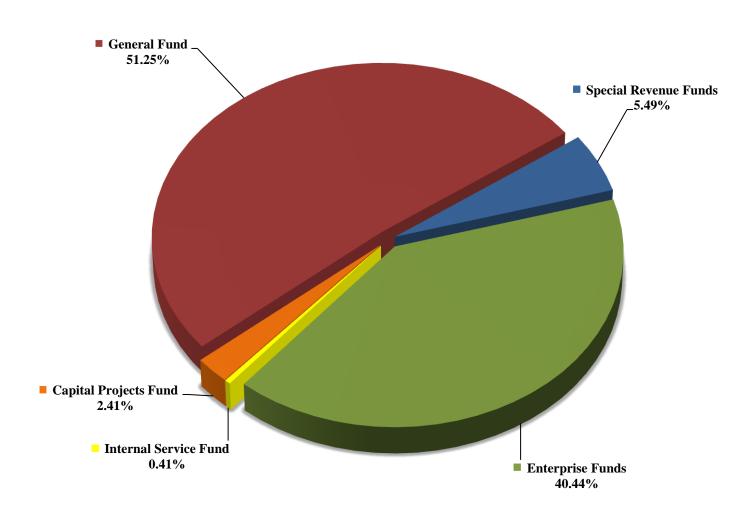

# Total 2018 Appropriations (Expenditures by Fund Type) (Shown as Percentage of Total Expenditures)