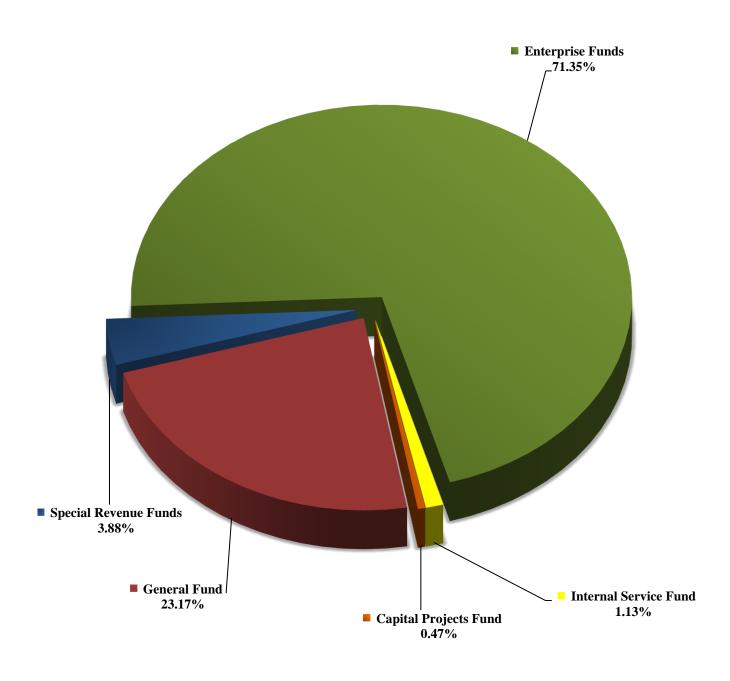

,131 | 34,141,340 |
| 113-Section 8                    | 1,128,305  |           |         | 1,128,305  |
| 112-Comm. Dev. Block Grant       | 32,660     |           |         | 32,660     |
| 115-Comm. Dev. Block Grant       | 10,300     |           |         | 10,300     |
| 143-Comm. Dev. Block Grant       | 1,600      | 226,521   |         | 228,121    |
| SUBTOTAL                         | 1,172,865  | 226,521   |         | 1,399,386  |
| TOTAL                            | 27,365,811 | 7,983,784 | 191,131 | 35,540,726 |



# Total 2018 Appropriations (Expenditures by Fund Type) (Shown as Percentage of Total Expenditures)





# Total 2018 Appropriations (Revenue by Fund Type) (Shown as Percentage of Total Revenue)





# 2018 Fund Balances (Shown in Percentages of Total by Fund Type)





## 2018 Sources of Revenue (Shown as Percentage of Total in All Funds)







### City of Thibodaux Summary Of Budgeted Revenues, Transfers, & Expenditures 2018 Budget

### **AMENDED**

|                                        | TOTAL        | GENERAL     | FIRE<br>DEPT | STREET<br>IMPROV. | DEBT<br>SERVICE | PARISH           | CAPITAL PROJECTS | GARBAGE<br>COLLECT |           | GAS &<br>SEWERAGE | SECTION 8<br>HOUSING | CDBG     | POLICE<br>FORFEITURE | 1.000        |
|----------------------------------------|--------------|-------------|--------------|-------------------|-----------------|------------------|------------------|--------------------|-----------|-------------------|----------------------|----------|----------------------|--------------|
|