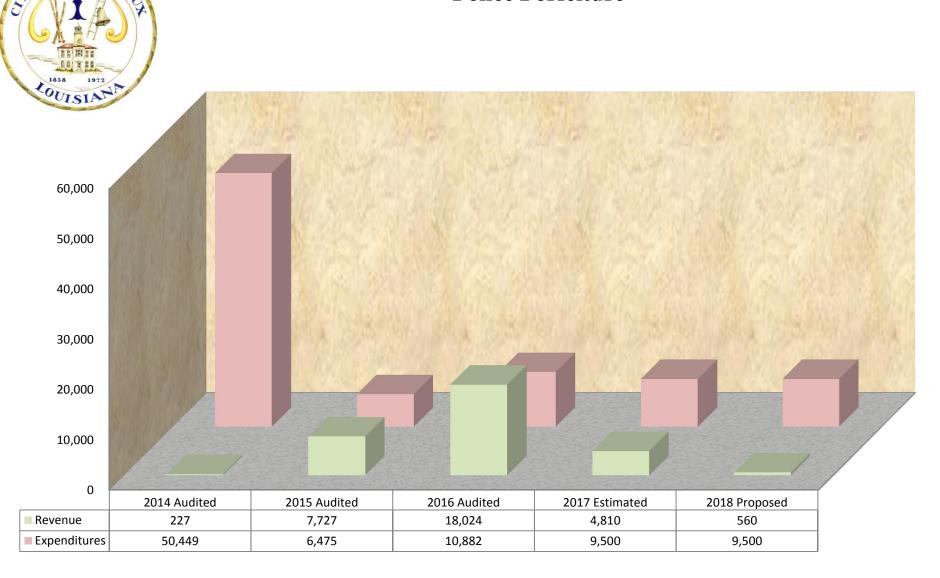

|                   |                          |                     |                       |           |                       |                      |                 |                       |
|         |                                 |                   |                    |                   |                          |                     |                       |           |                       |                      |                 |                       |
|         |                                 |                   |                    |                   |                          |                     |                       |           |                       |                      |                 |                       |

## **Police Forfeiture**



Dept. No. 13

Department:

Fund: FIRE DEPARTMENT



Division of Activity: SUMMARY

Major Function:

| ACCOUNT<br>NUMBER | EXPENDITURE CLASSIFICATION            | 2016<br>AUDITED<br>AMOUNT | 2017<br>ORIGINAL<br>BUDGET | 2017<br>CURRENT<br>BUDGET | 2017<br>YTD ACTUAL<br>07/31/2017 | 2017<br>ESTIMATED<br>REMAINING | 2017<br>PROJECTED<br>YEAR END | % CHANGE<br>CURRENT vs<br>PROJECTED | 2018<br>DEPARTMENT<br>REQUEST | 2018<br>PROPOSED<br>BY MAYOR | 2018<br>FINAL<br>BUDGET | % CHANGE<br>PROJECTED<br>vs PROPOSED |
|-------------------|---------------------------------------|---------------------------|----------------------------|---------------------------|----------------------------------|--------------------------------|-------------------------------|-------------------------------------|-