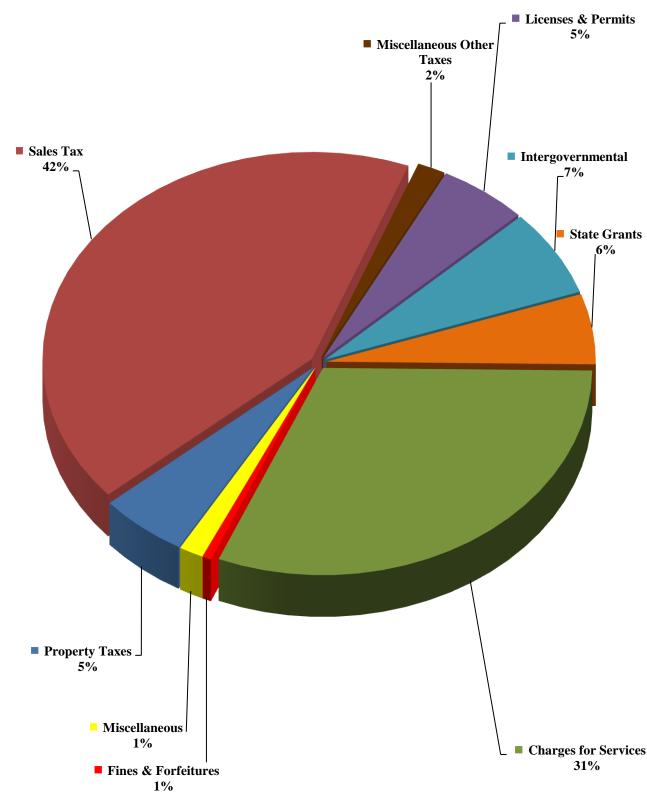

|         | 1,128,305  |
| 112-Comm. Dev. Block Grant       | 32,660     |           |         | 32,660     |
| 115-Comm. Dev. Block Grant       | 10,300     |           |         | 10,300     |
| 143-Comm. Dev. Block Grant       | 1,600      | 226,521   |         | 228,121    |
| SUBTOTAL                         | 1,172,865  | 226,521   |         | 1,399,386  |
| TOTAL                            | 27,365,811 | 7,983,784 | 191,131 | 35,540,726 |



# Total 2018 Appropriations (Expenditures by Fund Type) (Shown as Percentage of Total Expenditures)





# Total 2018 Appropriations (Revenue by Fund Type) (Shown as Percentage of Total Revenue)





# 2018 Fund Balances (Shown in Percentages of Total by Fund Type)





## 2018 Sources of Revenue (Shown as Percentage of Total in All Funds)







### City of Thibodaux Summary Of Budgeted Revenues, Transfers, & Expenditures 2018 Budget

### **AMENDED**

|                                        | TOTAL        | GENERAL     | FIRE<br>DEPT | STREET<br>IMPROV. | DEBT<br>SERVICE | PARISH           | CAPITAL PROJECTS | GARBAGE<br>COLLECT |           | GAS &<br>SEWERAGE | SECTION 8<br>HOUSING | CDBG     | POLICE<br>FORFEITURE | 1.000        |
|----------------------------------------|--------------|-------------|--------------|-------------------|-----------------|------------------|------------------|--------------------|-----------|-------------------|----------------------|----------|----------------------|--------------|
|                                        | MEMO<br>ONLY | FUND        | FUND         | FUND              | FUN