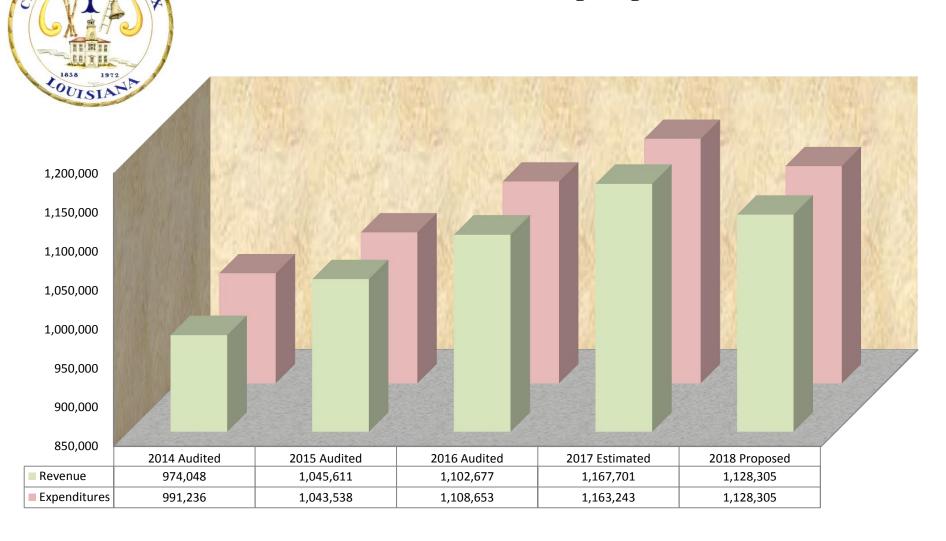

### **AMENDED**

|                                        | TOTAL        | GENERAL     | FIRE<br>DEPT | STREET<br>IMPROV. | DEBT<br>SERVICE | PARISH           | CAPITAL PROJECTS | GARBAGE<br>COLLECT |           | GAS &<br>SEWERAGE | SECTION 8<br>HOUSING | CDBG     | POLICE<br>FORFEITURE | 1.000        |
|----------------------------------------|--------------|-------------|--------------|-------------------|-----------------|------------------|------------------|--------------------|-----------|-------------------|----------------------|----------|----------------------|--------------|
|                                        | MEMO<br>ONLY | FUND        | FUND         | FUND              | FUNDS           | TRANSP.<br>FUNDS | FUND             | FUND               | FUND      | FUND              | FUND                 | FUND     | FUND                 | LOSS<br>FUND |
|                                        |              |             |              |                   |                 |                  |                  |                    |           |                   |                      |          |                      |              |
| REVENUE 2018                           | 28,445,504   | 16,044,343  | 723,100      | 283,630           | 0               | 139,200          | 799,760          | 1,545,520          | 2,613,323 | 4,931,560         | 1,092,027            | 271,081  | 560                  | 1,400        |
| TRANSFERS:                             |              |             |              |                   |                 |                  |                  |                    |           |                   |                      |          |                      |              |
| To Debt Service                        | 0            | 0           | 0            | 0                 | 0               | 0                | 0                | 0                  | 0         | 0                 | 0                    | 0        | 0                    | 0            |
| To General Fund (from other funds)     | 0            | 723,000     | (723,000)    | 0                 | 0               | 0                | 0                | 0                  | 0         | 0                 | 0                    | 0        | 0                    | 0            |
| To (from) other funds                  | <u>0</u>     | (269,649)   | <u>0</u>     | <u>0</u>          | <u>0</u>        | <u>0</u>         | <u>56,591</u>    | <u>0</u>           | <u>0</u>  | <u>0</u>          | 36,278               | <u>0</u> | <u>0</u>             | 176,780      |
| TOTAL REVENUE & TRANSFERS              | 28,445,504   | 16,497,694  | 100          | 283,630           | 0               | 139,200          | 856,351          | 1,545,520          | 2,613,323 | 4,931,560         | 1,128,305            | 271,081  | 560                  | 178,180      |
| EXPENDITURES:                          |              |             |              |                   |                 |                  |                  |                    |           |                   |                      |          |                      |              |
| Operating Budget                       | 26,235,811   | 16,881,148  | 0            | 321,500           | 0               | 500              | 500              | 1,517,980          | 2,934,453 | 3,253,065         | 1,128,305            | 44,560   | 9,500                | 144,300      |
| Debt Service                           | 191,131      | 0           | 0            | 0                 | 0               | 0                | 0                | 0                  | 116,879   | 74,252            | 0                    | 0        | 0                    | 0            |
| Capital Outlay                         | 7,127,933    | 1,332,300   | 0            | 0                 | 0               | 222,012          | 0                | 0                  | 0         | 5,347,100         | 0                    | 226,521  | 0                    | 0            |
| Capital Projects                       | 855,851      | 0           | 0            | 0                 | 0               | 0                | 855,851          | 0                  | 0         | 0                 | 0                    | 0        | 0                    | 0            |
| Gas Purchases                          | 1,130,000    | 0           | <u>0</u>     | <u>0</u>          | <u>0</u>        | <u>0</u>         | <u>0</u>         | <u>0</u>           | <u>0</u>  | 1,130,000         | <u>0</u>             | 0        | <u>0</u>             | <u>0</u>     |
| TOTAL EXPENDITURES                     | 35,540,726   | 18,213,448  | 0            | 321,500           | 0               | 222,512          | _                | _                  | 3,051,332 | 9,804,417         |                      | 271,081  | 9,500                | 144,300      |
| Excess (deficiency) of Revenues,       |              |             |              |                   |                 |                  |                  |                    |           |                   |                      |          |                      |              |
| Transfers & Appropriations             |              |             |              |                   |                 |                  |                  |                    |           |                   |                      |          |                      |              |
| over Expenditures                      | (7,095,222)  | (1,715,754) | 100          | (37,870)          | 0               | (83,312)         | 0                | 27,540             | (438,009) | (4,872,857)       | 0                    | 0        | (8,940)              | 33,880       |
| ENDING FUND BALANCE 2017               | 33,327,335   | 9,032,035   | 730,062      | 322,803           | 0               | 283,723          | 150,000          | 502,965            | 9,360,013 | 12,605,391        | 7,760                | 0        | 10,763               | 321,820      |
| Less Appropriations in 2018            | 0            | 0           | 0            | 0                 | 0               | 0                | 0                | 0                  | 0         | 0                 | 0                    | 0        | 0                    | 0            |
| Unapprendicted Fund Polones 2017       | 22 227 225   | 0.032.035   | 720.060      | 222 202           | 0               | 202 722          | 150,000          | E02.06E            | 0.260.042 | 12 605 201        | 7 760                | 0        | 10.762               | 224 920      |
| Unappropriated Fund Balance 2017       | 33,327,335   | 9,032,035   | 730,062      | 322,803           | U               | 283,723          | 150,000          | 502,965            | 9,360,013 | 12,605,391        | 7,760                | U        | 10,763               | 321,820      |
| Excess (deficiency) of Revenues,       |              |             |              |                   |                 |                  |                  |                    |           |                   |                      |          |                      |              |
| Transfers & Appropriations             | (==)         |             | 400          | ()                |                 | (00.040)         |                  | 0= = 40            | (100.000) | / / 0=0 0==       |                      |          | (0.040)              |              |
| over Expenditures                      | (7,095,222)  | (1,715,754) | 100          | (37,870)          | 0               | (83,312)         | 0                | 27,540             | (438,009) | (4,872,857)       | 0                    | 0        | (8,940)              | 33,880       |
| Add Back Decrease in Bond Reserve      | 0            | 0           | 0            | 0                 | 0               | 0                | 0                | 0                  | 0         | 0                 | 0                    | 0        | 0                    | 0            |
| Add Back Capital Expenditures not      |              |             |              |                   |                 |                  |                  |                    |           |                   |                      |          |                      |              |
| Flowing Through Income Statement       | 5,347,100    | 0           | 0            | 0                 | 0               | 0                | 0                | 0                  | 0         | 5,347,100         | 0                    | 0        | 0                    | 0            |
| Add Back Depreciation on Contributed   |              |             |              |                   |                 |                  |                  |                    |           |                   |                      |          |                      |              |
| Assets Not Flowing Through Income Stmt | 0            | 0           | 0            | 0                 | 0               | 0                | 0                | 0                  | 0         | 0                 | 0                    | 0        | 0                    | 0            |
| ENDING FUND BALANCE 2018               | 31,579,213   | 7,316,281   | 730,162      | 284,933           | 0               | 200,411          | 150,000          | 530,505            | 8,922,004 | 13,079,634        | 7,760                | 0        | 1,823                | 355,700      |