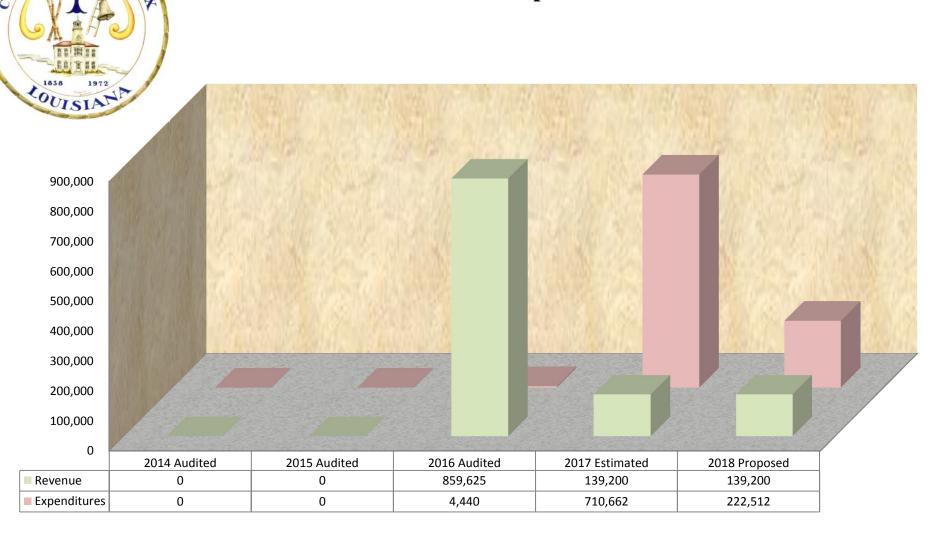

|                           |                            |                           |                                  |                                |                               |                                     |                               |                              |                         |                                      |
|                   |                                    |                           |                            |                           |                                  |                                |                               |                                     |                               |                              |                         |                                      |

# **Parish Transportation Act**



THIBOD

Dept. No.

Department:

Fund: COMMUNITY DEVELOPMENT BLOCK GRANT



Division of Activity: SUMMARY

Major Function:

| ACCOUNT<br>NUMBER | EXPENDITURE CLASSIFICATION            | 2016<br>AUDITED<br>AMOUNT | 2017<br>ORIGINAL<br>BUDGET | 2017<br>CURRENT<br>BUDGET | 2017<br>YTD ACTUAL<br>07/31/2017 | 2017<br>ESTIMATED<br>REMAINING | 2017<br>PROJECTED<br>YEAR END | % CHANGE<br>CURRENT vs<br>PROJECTED | 2018<br>DEPARTMENT<br>REQUEST | 2018<br>PROPOSED<br>BY MAYOR | 2018<br>FINAL<br>BUDGET | % CHANGE<br>PROJECTED<br>vs PROPOSED |
|-------------------|---------------------------------------|---------------------------|----------------------------|---------------------------|----------------------------------|--------------------------------|-------------------------------|----------------