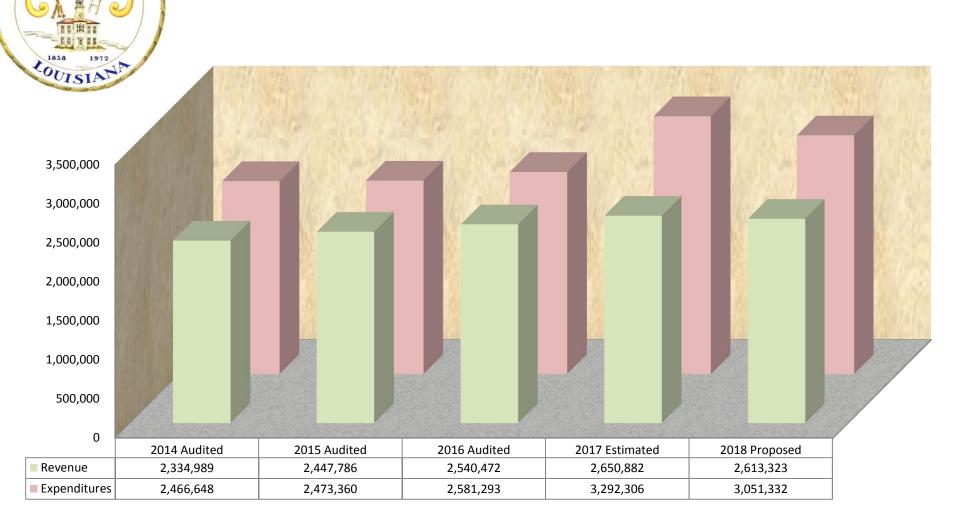

### **EXHIBIT A**

**AMENDED** 

|                                  | Aivii      | ENDED     |         |            |
|----------------------------------|------------|-----------|---------|------------|
| DEPARTMENT                       | OPERATING  | CAPITAL   | DEBT    | TOTAL      |
| 101-General Administration       | 1,276,738  | 12,500    | 191,131 | 1,480,369  |
| 102-Finance                      | 578,388    | 10,000    | ,       | 588,388    |
| 103-Grants                       | 132,613    | 10,000    |         | 132,613    |
| 104-Civil Service                | 155,966    |           |         | 155,966    |
| 106-City Clerk                   | 418,368    |           |         | 418,368    |
| 107-Mayor                        | 313,230    |           |         | 313,230    |
| 108-City Attorney                | 244,470    |           |         | 244,470    |
| 109-City Judge                   | 725,102    |           |         | 725,102    |
| 110-Human Resources              | 195,688    |           |         | 195,688    |
| 111-Airport                      | 90,853     | 66,000    |         | 156,853    |
| 114-Information Technology       | 176,268    | 55,555    |         | 176,268    |
| 116-Marketing / Public Relations | 36,650     |           |         | 36,650     |
| 117-Emergency Preparedness       | 94,828     |           |         | 94,828     |
| 131-Police                       | 6,238,230  | 25,000    |         | 6,263,230  |
| 133-Fire                         | 878,279    | 80,300    |         | 958,579    |
| 143-Streets and Drainage         | 2,757,687  | 1,077,863 |         | 3,835,550  |
| 151-Recreation                   | 2,153,158  | 425,000   |         | 2,578,158  |
| 152-Municipal Auditorium         | 944,632    | 500,000   |         | 1,444,632  |
| 153-Parks                        | 0          | 213,500   |         | 213,500    |
| 144-Garbage                      | 1,517,980  | ,         |         | 1,517,980  |
| 201-Sewer Maintenance/Plant      | 802,518    | 5,276,100 |         | 6,078,618  |
| 202-Sewer Administration         | 727,589    |           |         | 727,589    |
| 203-Sewer Collection             | 638,262    | 46,000    |         | 684,262    |
| 301-Gas Production               | 1,130,000  |           |         | 1,130,000  |
| 302-Gas Distribution             | 496,412    | 25,000    |         | 521,412    |
| 303-Gas Administration           | 559,934    |           |         | 559,934    |
| 401-Water Production             | 1,206,472  | 0         |         | 1,206,472  |
| 402-Water Distribution           | 506,529    | 0         |         | 506,529    |
| 403-Water Administration         | 1,196,102  |           |         | 1,196,102  |
| Debt Service                     |            |           | 0       | 0          |
| SUBTOTAL                         | 26,192,946 | 7,757,263 | 191,131 | 34,141,340 |
| 113-Section 8                    | 1,128,305  |           |         | 1,128,305  |
| 112-Comm. Dev. Block Grant       | 32,660     |           |         | 32,660     |
| 115-Comm. Dev. Block Grant       | 10,300     |           |         | 10,300     |
| 143-Comm. Dev. Block Grant       | 1,600      | 226,521   |         | 228,121    |
| SUBTOTAL                         | 1,172,865  | 226,521   |         | 1,399,386  |
| TOTAL                            | 27,365,811 | 7,983,784 | 191,131 | 35,540,726 |