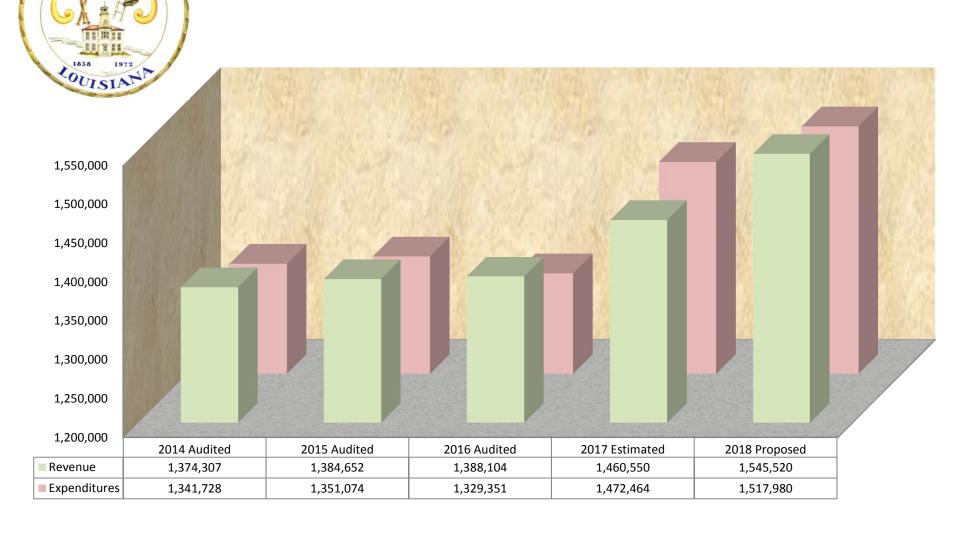

### **EXHIBIT A**

**AMENDED** 

|                                  | Aivii      | ENDED     |         |            |
|----------------------------------|------------|-----------|---------|------------|
| DEPARTMENT                       | OPERATING  | CAPITAL   | DEBT    | TOTAL      |
| 101-General Administration       | 1,276,738  | 12,500    | 191,131 | 1,480,369  |
| 102-Finance                      | 578,388    | 10,000    | ,       | 588,388    |
| 103-Grants                       | 132,613    | 10,000    |         | 132,613    |
| 104-Civil Service                | 155,966    |           |         | 155,966    |
| 106-City Clerk                   | 418,368    |           |         | 418,368    |
| 107-Mayor                        | 313,230    |           |         | 313,230    |
| 108-City Attorney                | 244,470    |           |         | 244,470    |
| 109-City Judge                   | 725,102    |           |         | 725,102    |
| 110-Human Resources              | 195,688    |           |         | 195,688    |
| 111-Airport                      | 90,853     | 66,000    |         | 156,853    |
| 114-Information Technology       | 176,268    | 55,555    |         | 176,268    |
| 116-Marketing / Public Relations | 36,650     |           |         | 36,650     |
| 117-Emergency Preparedness       | 94,828     |           |         | 94,828     |
| 131-Police                       | 6,238,230  | 25,000    |         | 6,263,230  |
| 133-Fire                         | 878,279    | 80,300    |         | 958,579    |
| 143-Streets and Drainage         | 2,757,687  | 1,077,863 |         | 3,835,550  |
| 151-Recreation                   | 2,153,158  | 425,000   |         | 2,578,158  |
| 152-Municipal Auditorium         | 944,632    | 500,000   |         | 1,444,632  |
| 153-Parks                        | 0          | 213,500   |         | 213,500    |
| 144-Garbage                      | 1,517,980  | ,         |         | 1,517,980  |
| 201-Sewer Maintenance/Plant      | 802,518    | 5,276,100 |         | 6,078,618  |
| 202-Sewer Administration         | 727,589    |           |         | 727,589    |
| 203-Sewer Collection             | 638,262    | 46,000    |         | 684,262    |
| 301-Gas Production               | 1,130,000  |           |         | 1,130,000  |
| 302-Gas Distribution             | 496,412    | 25,000    |         | 521,412    |
| 303-Gas Administration           | 559,934    |           |         | 559,934    |
| 401-Water Production             | 1,206,472  | 0         |         | 1,206,472  |
| 402-Water Distribution           | 506,529    | 0         |         | 506,529    |
| 403-Water Administration         | 1,196,102  |           |         | 1,196,102  |
| Debt Service                     |            |           | 0       | 0          |
| SUBTOTAL                         | 26,192,946 | 7,757,263 | 191,131 | 34,141,340 |
| 113-Section 8                    | 1,128,305  |           |         | 1,128,305  |
| 112-Comm. Dev. Block Grant       | 32,660     |           |         | 32,660     |
| 115-Comm. Dev. Block Grant       | 10,300     |           |         | 10,300     |
| 143-Comm. Dev. Block Grant       | 1,600      | 226,521   |         | 228,121    |
| SUBTOTAL                         | 1,172,865  | 226,521   |         | 1,399,386  |
| TOTAL                            | 27,365,811 | 7,983,784 | 191,131 | 35,540,726 |