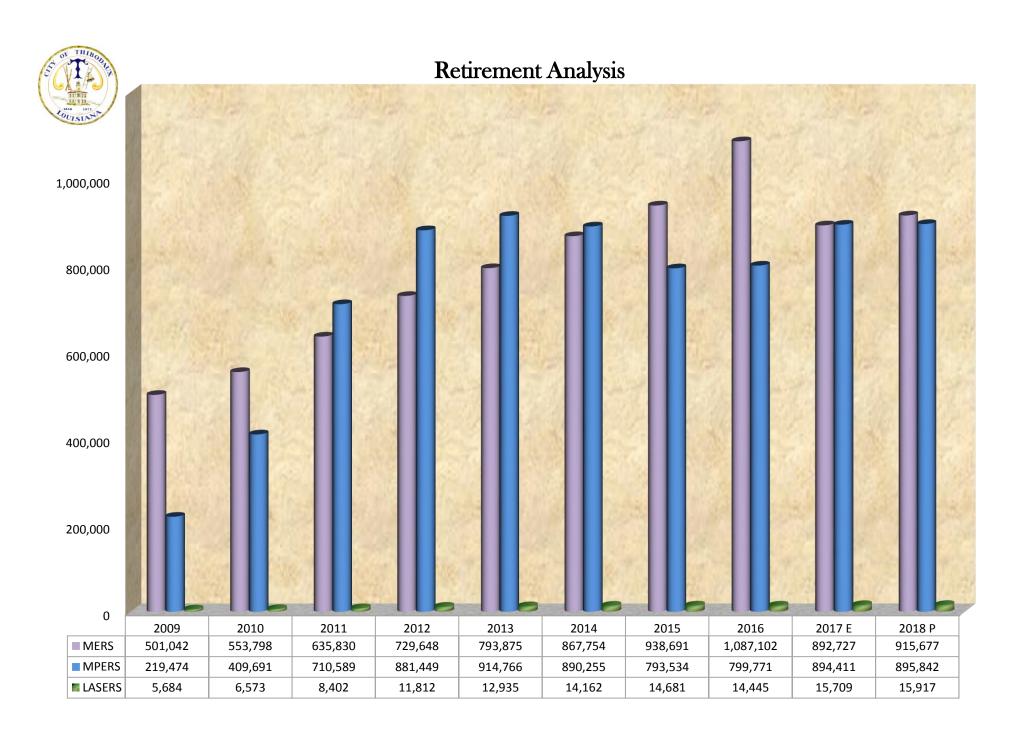

### **Exhibit A**

2018 Appropriations - Expenditures by Fund Type 2018 Appropriations - Revenue by Fund Type

2018 Fund Balances

2018 Sources of Revenue

Retirement Analysis - 2009 thru 2018

**Summary of Budgeted Revenues, Transfers & Expenditures** 