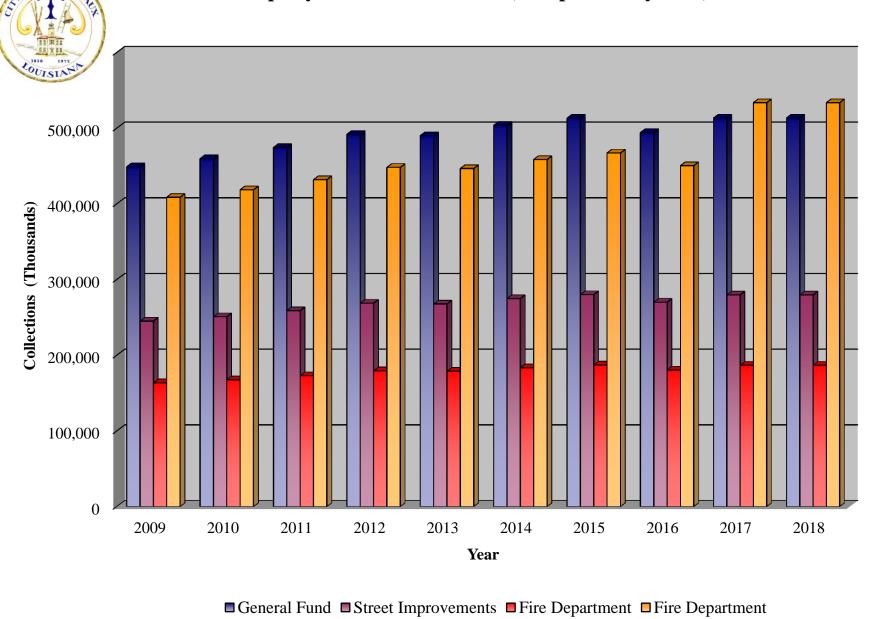

### City of Thibodaux Summary Of Budgeted Revenues, Transfers, & Expenditures 2018 Budget