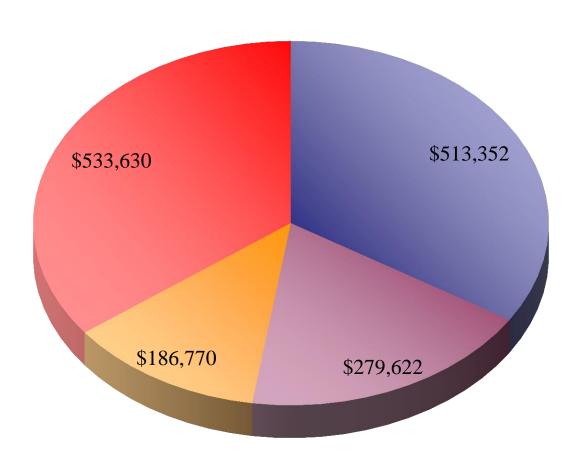

# Total 2018 Appropriations (Revenue by Fund Type) (Shown as Percentage of Total Revenue)