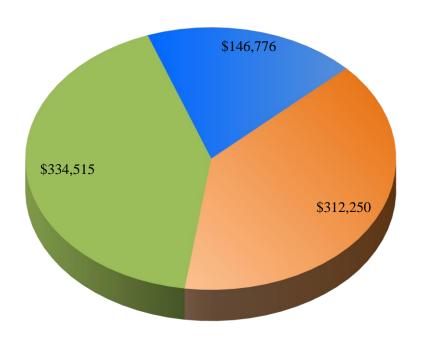

# Total 2018 Appropriations (Expenditures by Fund Type) (Shown as Percentage of Total Expenditures)

# Total 2018 Appropriations (Revenue by Fund Type) (Shown as Percentage of Total Revenue)