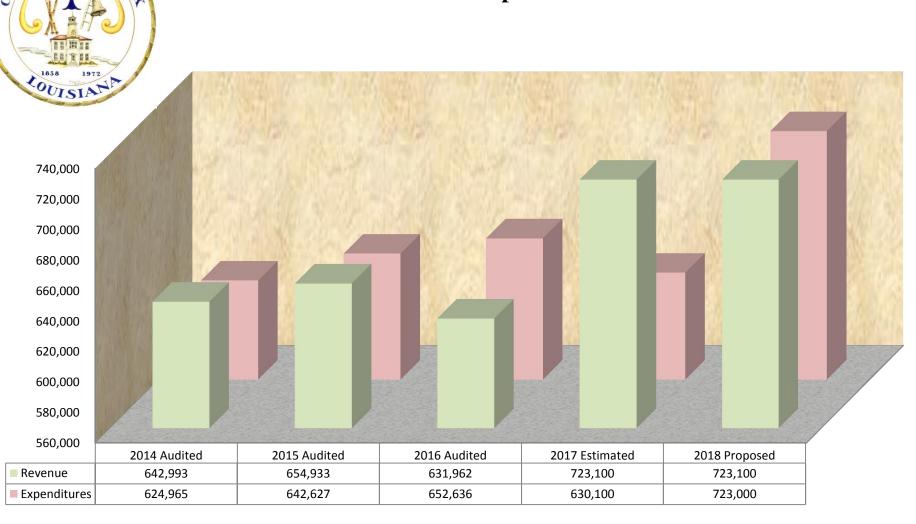

|                           |                            |                           |                                  |                                |                               |                                     |                               |                              |                         |                                      |
|                   |                              |                           |                            |                           |                                  |                                |                               |                                     |                               |                              |                         |                                      |

## **Fire Department**

THIBOD



Dept. No.

Department:

Fund: STREET IMPROVEMENTS



Division of Activity: SUMMARY

Major Function:

| ACCOUNT<br>NUMBER | EXPENDITURE CLASSIFICATION            | 2016<br>AUDITED | 2017<br>ORIGINAL | 2017<br>CURRENT | 2017<br>YTD ACTUAL | 2017<br>ESTIMATED | 2017<br>PROJECTED | % CHANGE<br>CURRENT vs | 2018<br>DEPARTMENT | 2018<br>PROPOSED | 2018<br>FINAL | % CHANGE<br>PROJECTED |
|-------------------|---------------------------------------|-----------------|------------------|-----------------|--------------------|-------------------|-------------------|------------------------|--------------------|------------------|---------------|-----------------------|
|                   |                                       | AMOUNT          | BUDGET           | BUDGET          | 07/31/2017