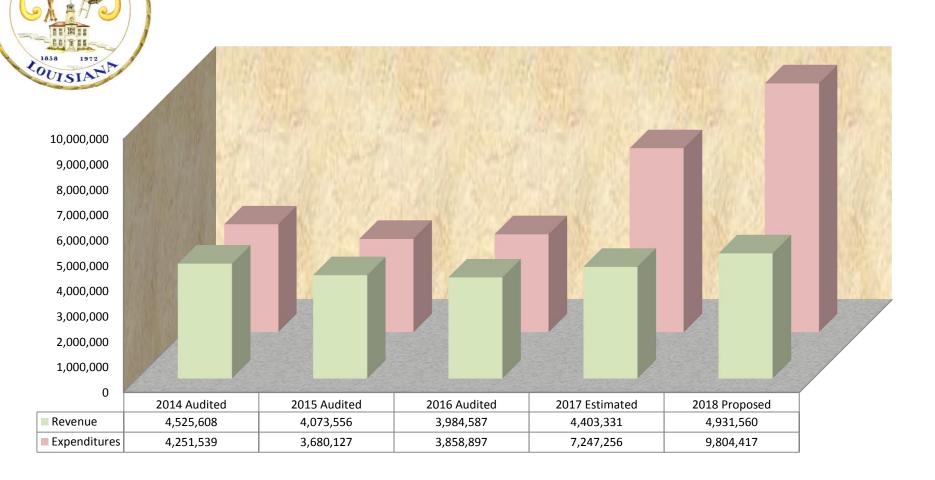

### **EXHIBIT A**

**AMENDED** 

|                                  | Aivii      | ENDED     |         |            |
|----------------------------------|------------|-----------|---------|------------|
| DEPARTMENT                       | OPERATING  | CAPITAL   | DEBT    | TOTAL      |
| 101-General Administration       | 1,276,738  | 12,500    | 191,131 | 1,480,369  |
| 102-Finance                      | 578,388    | 10,000    | ,       | 588,388    |
| 103-Grants                       | 132,613    | 10,000    |         | 132,613    |
| 104-Civil Service                | 155,966    |           |         | 155,966    |
| 106-City Clerk                   | 418,368    |           |         | 418,368    |
| 107-Mayor                        | 313,230    |           |         | 313,230    |
| 108-City Attorney                | 244,470    |           |         | 244,470    |
| 109-City Judge                   | 725,102    |           |         | 725,102    |
| 110-Human Resources              | 195,688    |           |         | 195,688    |
| 111-Airport                      | 90,853     | 66,000    |         | 156,853    |
| 114-Information Technology       | 176,268    | 55,555    |         | 176,268    |
| 116-Marketing / Public Relations | 36,650     |           |         | 36,650     |
| 117-Emergency Preparedness       | 94,828     |           |         | 94,828     |
| 131-Police                       | 6,238,230  | 25,000    |         | 6,263,230  |
| 133-Fire                         | 878,279    | 80,300    |         | 958,579    |
| 143-Streets and Drainage         | 2,757,687  | 1,077,863 |         | 3,835,550  |
| 151-Recreation                   | 2,153,158  | 425,000   |         | 2,578,158  |
| 152-Municipal Auditorium         | 944,632    | 500,000   |         | 1,444,632  |
| 153-Parks                        | 0          | 213,500   |         | 213,500    |
| 144-Garbage                      | 1,517,980  | ,         |         | 1,517,980  |
| 201-Sewer Maintenance/Plant      | 802,518    | 5,276,100 |         | 6,078,618  |
| 202-Sewer Administration         | 727,589    |           |         | 727,589    |
| 203-Sewer Collection             | 638,262    | 46,000    |         | 684,262    |
| 301-Gas Production               | 1,130,000  |           |         | 1,130,000  |
| 302-Gas Distribution             | 496,412    | 25,000    |         | 521,412    |
| 303-Gas Administration           | 559,934    |           |         | 559,934    |
| 401-Water Production             | 1,206,472  | 0         |         | 1,206,472  |
| 402-Water Distribution           | 506,529    | 0         |         | 506,529    |
| 403-Water Administration         | 1,196,102  |           |         | 1,196,102  |
| Debt Service                     |            |           | 0       | 0          |
| SUBTOTAL                         | 26,192,946 | 7,757,263 | 191,131 | 34,141,340 |
| 113-Section 8                    | 1,128,305  |           |         | 1,128,305  |
| 112-Comm. Dev. Block Grant       | 32,660     |           |         | 32,660     |
| 115-Comm. Dev. Block Grant       | 10,300     |           |         | 10,300     |
| 143-Comm. Dev. Block Grant       | 1,600      | 226,521   |         | 228,121    |
| SUBTOTAL                         | 1,172,865  | 226,521   |         | 1,399,386  |
| TOTAL                            | 27,365,811 | 7,983,784 | 191,131 | 35,540,726 |