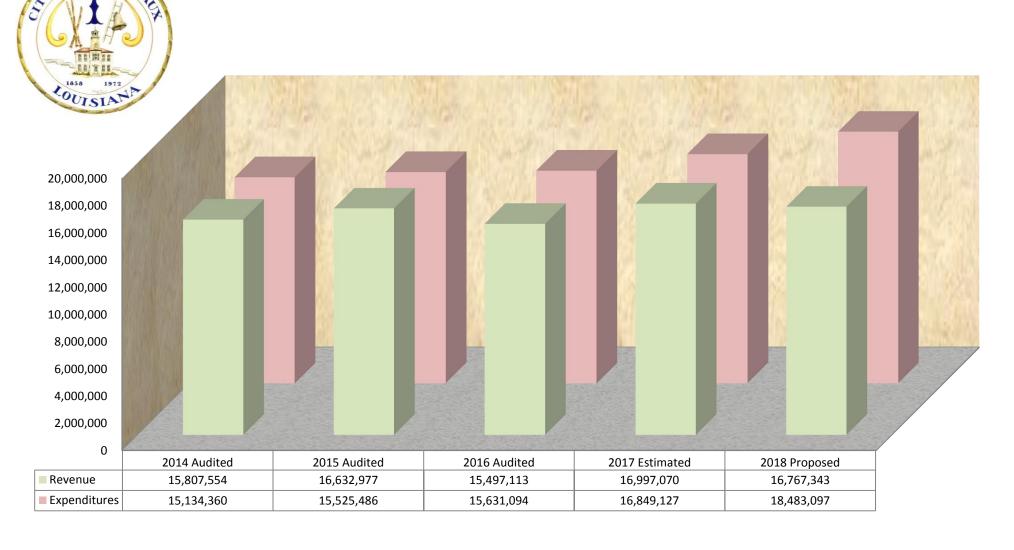

### DEPARTMENT DETAIL

| ACCOUNT<br>NUMBER | EXPENDITURE CLASSIFICATION     | 2016<br>AUDITED<br>AMOUNT | 2017<br>ORIGINAL<br>BUDGET | 2017<br>CURRENT<br>BUDGET | 2017<br>YTD ACTUAL<br>07/31/2017 | 2017<br>ESTIMATED<br>REMAINING | 2017<br>PROJECTED<br>YEAR END | % CHANGE<br>CURRENT vs<br>PROJECTED | 2018<br>DEPARTMENT<br>REQUEST | 2018<br>PROPOSED<br>BY MAYOR | 2018<br>FINAL<br>BUDGET | % CHANGE<br>PROJECTED<br>vs PROPOSED |
|-------------------|--------------------------------|---------------------------|----------------------------|---------------------------|----------------------------------|--------------------------------|-------------------------------|-------------------------------------|-------------------------------|------------------------------|-------------------------|--------------------------------------|
|                   |                                |                           |                            |                           |                                  |                                |                               |                                     |                               |                              |                         |                                      |
| 100               | Revenue                        | 14,844,477                | 16,318,567                 | 16,552,712                | 7,399,292                        | 8,967,678                      | 16,366,970                    | -1.12%                              | 16,044,343                    | 16,044,343                   | 16,044,343              | -1.97%                               |
| 191               | Transfers In                   | 652,636                   | 650,000                    | 650,000                   | 385,541                          | 244,559                        | 630,100                       | -3.06%                              | 723,000                       | 723,000                      | 723,000                 | 14.74%                               |
|                   | TOTAL REVENUE                  | 15,497,113                | 16,968,567                 | 17,202,712                | 7,784,833                        | 9,212,237                      | 16,997,070                    | -1.20%                              | 16,767,343                    | 16,767,343                   | 16,767,343              | -1.35%                               |
|                   |                                |                           |                            |                           |                                  |                                |                               |                                     |                               |                              |                         |                                      |
| 101               | General Administration         | 867,868                   | 911,740                    | 918,778                   | 345,304                          | 500,647                        | 845,951                       | -7.93%                              | 1,081,238                     | 1,081,238                    | 1,091,238               | 29.00%                               |
| 102               | Finance                        | 534,024                   | 580,225                    | 584,355                   | 301,802                          | 266,747                        | 568,549                       | -2.70%                              | 588,388                       | 588,388                      | 588,388                 | 3.49%                                |
| 103               | Grants                         | 116,540                   | 127,511                    | 128,396                   | 68,216                           | 56,290                         | 124,506                       | -3.03%                              | 132,613                       | 132,613                      | 132,613                 | 6.51%                                |
| 104               | Civil Service                  | 131,725                   | 150,835                    | 151,814                   | 75,118                           | 66,607                         | 141,725                       | -6.65%                              | 155,966                       | 155,966                      | 155,966                 | 10.05%                               |
| 106               | City Council                   | 375,478                   | 415,997                    | 413,183                   | 233,053                          | 165,219                        | 398,272                       | -3.61%                              | 418,368                       | 418,368                      | 418,368                 | 5.05%                                |
| 107               | Mayor                          | 283,050                   | 312,318                    | 311,151                   | 159,262                          | 138,309                        | 297,571                       | -4.36%                              | 313,230                       | 313,230                      | 313,230                 | 5.26%                                |
| 108               | City Attorney                  | 189,244                   | 203,568                    | 206,568                   | 82,531                           | 108,623                        | 191,154                       | -7.46%                              | 244,470                       | 244,470                      | 244,470                 | 27.89%                               |
| 109               | City Judge                     | 643,865                   | 693,308                    | 703,421                   | 365,409                          | 322,511                        | 687,920                       | -2.20%                              | 725,102                       | 725,102                      | 725,102                 | 5.40%                                |
| 110               | Human Resources                | 164,323                   | 190,343                    | 192,060                   | 90,477                           | 88,348                         | 178,825                       | -6.89%                              | 195,688                       | 195,688                      | 195,688                 | 9.43%                                |
| 111               | Airport                        | 91,104                    | 105,302                    | 140,426                   | 76,104                           | 59,783                         | 135,887                       | -3.23%                              | 156,853                       | 156,853                      | 156,853                 | 15.43%                               |
| 114               | Information Technology         | 158,209                   | 174,876                    | 176,142                   | 95,280                           | 74,668                         | 169,948                       | -3.52%                              | 176,268                       | 176,268                      | 176,268                 | 3.72%                                |
| 116               | Marketing and Public Relations | 26,110                    | 33,995                     | 33,995                    | 5,953                            | 24,224                         | 30,177                        | -11.23%                             | 36,650                        | 36,650                       | 36,650                  | 21.45%                               |
| 117               | Emergency Preparedness         | 80,631                    | 93,221                     | 93,951                    | 45,869                           | 37,486                         | 83,355                        | -11.28%                             | 94,828                        | 94,828                       | 94,828                  | 13.76%                               |
| 131               | Police                         | 5,629,899                 | 6,686,137                  | 6,361,790                 | 3,453,378                        | 2,754,409                      | 6,207,787                     | -2.42%                              | 6,253,730                     | 6,253,730                    | 6,253,730               | 0.74%                                |
| 133               | Fire                           | 933,612                   | 962,345                    | 959,465                   | 550,013                          | 394,591                        | 944,604                       | -1.55%                              | 958,579                       | 958,579                      | 958,579                 | 1.48%                                |
| 143               | Streets and Drainage           | 2,217,758                 | 2,456,940                  | 2,440,145                 | 1,264,954                        | 1,023,132                      | 2,288,086                     | -6.23%                              | 2,435,187                     | 2,435,187                    | 2,435,187               | 6.43%                                |
| 151               | Recreation                     | 689,368                   | 2,484,981                  | 2,515,296                 | 1,379,919                        | 922,575                        | 2,302,494                     | -8.46%                              | 2,528,158                     | 2,528,158                    | 2,578,158               | 11.97%                               |
| 152               | Municipal Auditorium           | 679,455                   | 956,311                    | 966,401                   | 359,656                          | 445,840                        | 805,496                       | -16.65%                             | 1,444,632                     | 1,444,632                    | 1,444,632               | 79.35%                               |
| 153               | Parks                          | 1,584,876                 | 223,814                    | 223,814                   | 16,875                           | 9,125                          | 26,000                        | -88.38%                             | 213,500                       | 213,500                      | 213,500                 | 721.15%                              |
| 192               | Transfers Out                  | 233,955                   | 569,576                    | 569,576                   | 213,799                          | 207,021                        | 420,820                       | -26.12%                             | 269,649                       | 269,649                      | 269,649                 | -35.92%                              |
|                   | TOTAL EXPENDITURES             | 15,631,094                | 18,333,343                 | 18,090,727                | 9,182,972                        | 7,666,155                      | 16,849,127                    | -6.86%                              | 18,423,097                    | 18,423,097                   | 18,483,097              | 9.34%                                |
|                   |                                |                           |                            |                           |                                  |                                |                               |                                     |                               |                              |                         |                                      |
|                   |                                |                           |                            |                           |                                  |                                |                               |                                     |                               |                              |                         |                                      |
|                   |                                |                           |                            |                           |                                  |                                |                               |                                     |                               |                              |                         |                                      |