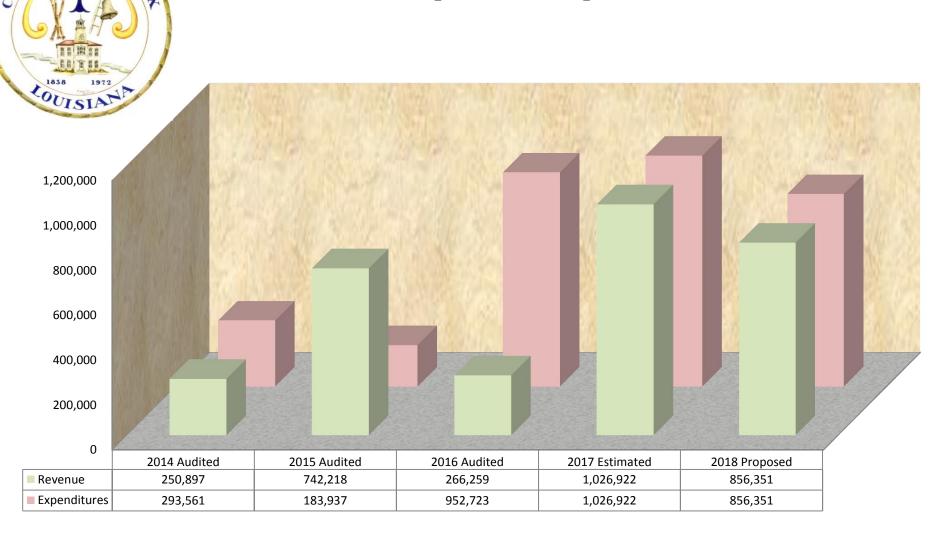

### **EXHIBIT A**

**AMENDED** 

|                                  | Aivii      | ENDED     |         |            |
|----------------------------------|------------|-----------|---------|------------|
| DEPARTMENT                       | OPERATING  | CAPITAL   | DEBT    | TOTAL      |
| 101-General Administration       | 1,276,738  | 12,500    | 191,131 | 1,480,369  |
| 102-Finance                      | 578,388    | 10,000    | ,       | 588,388    |
| 103-Grants                       | 132,613    | 10,000    |         | 132,613    |
| 104-Civil Service                | 155,966    |           |         | 155,966    |
| 106-City Clerk                   | 418,368    |           |         | 418,368    |
| 107-Mayor                        | 313,230    |           |         | 313,230    |
| 108-City Attorney                | 244,470    |           |         | 244,470    |
| 109-City Judge                   | 725,102    |           |         | 725,102    |
| 110-Human Resources              | 195,688    |           |         | 195,688    |
| 111-Airport                      | 90,853     | 66,000    |         | 156,853    |
| 114-Information Technology       | 176,268    | 55,555    |         | 176,268    |
| 116-Marketing / Public Relations | 36,650     |           |         | 36,650     |
| 117-Emergency Preparedness       | 94,828     |           |         | 94,828     |
| 131-Police                       | 6,238,230  | 25,000    |         | 6,263,230  |
| 133-Fire                         | 878,279    | 80,300    |         | 958,579    |
| 143-Streets and Drainage         | 2,757,687  | 1,077,863 |         | 3,835,550  |
| 151-Recreation                   | 2,153,158  | 425,000   |         | 2,578,158  |
| 152-Municipal Auditorium         | 944,632    | 500,000   |         | 1,444,632  |
| 153-Parks                        | 0          | 213,500   |         | 213,500    |
| 144-Garbage                      | 1,517,980  | ,         |         | 1,517,980  |
| 201-Sewer Maintenance/Plant      | 802,518    | 5,276,100 |         | 6,078,618  |
| 202-Sewer Administration         | 727,589    |           |         | 727,589    |
| 203-Sewer Collection             | 638,262    | 46,000    |         | 684,262    |
| 301-Gas Production               | 1,130,000  |           |         | 1,130,000  |
| 302-Gas Distribution             | 496,412    | 25,000    |         | 521,412    |
| 303-Gas Administration           | 559,934    |           |         | 559,934    |
| 401-Water Production             | 1,206,472  | 0         |         | 1,206,472  |
| 402-Water Distribution           | 506,529    | 0         |         | 506,529    |
| 403-Water Administration         | 1,196,102  |           |         | 1,196,102  |
| Debt Service                     |            |           | 0       | 0          |
| SUBTOTAL                         | 26,192,946 | 7,757,263 | 191,131 | 34,141,340 |
| 113-Section 8                    | 1,128,305  |           |         | 1,128,305  |
| 112-Comm. Dev. Block Grant       | 32,660     |           |         | 32,660     |
| 115-Comm. Dev. Block Grant       | 10,300     |           |         | 10,300     |
| 143-Comm. Dev. Block Grant       | 1,600      | 226,521   |         | 228,121    |
| SUBTOTAL                         | 1,172,865  | 226,521   |         | 1,399,386  |
| TOTAL                            | 27,365,811 | 7,983,784 | 191,131 | 35,540,726 |