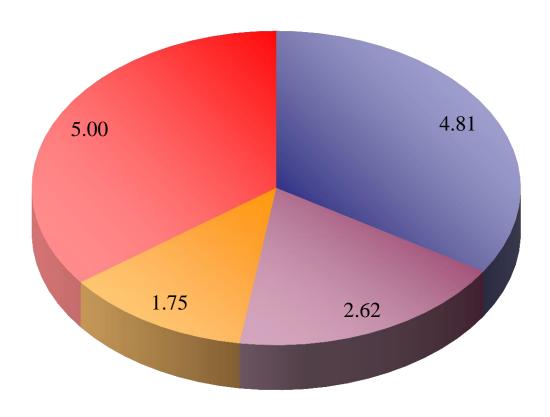

**BE IT FURTHER ORDAINED** that the adoption of the foregoing appropriations are exclusive of the 4.81 Mill General Alimony tax which is authorized to be levied under the law and also exclusive of the 2.62 Mill Street Maintenance tax, the 1.75 Mill Fire Department Maintenance tax and the 5 Mill Fire Department Maintenance Tax.