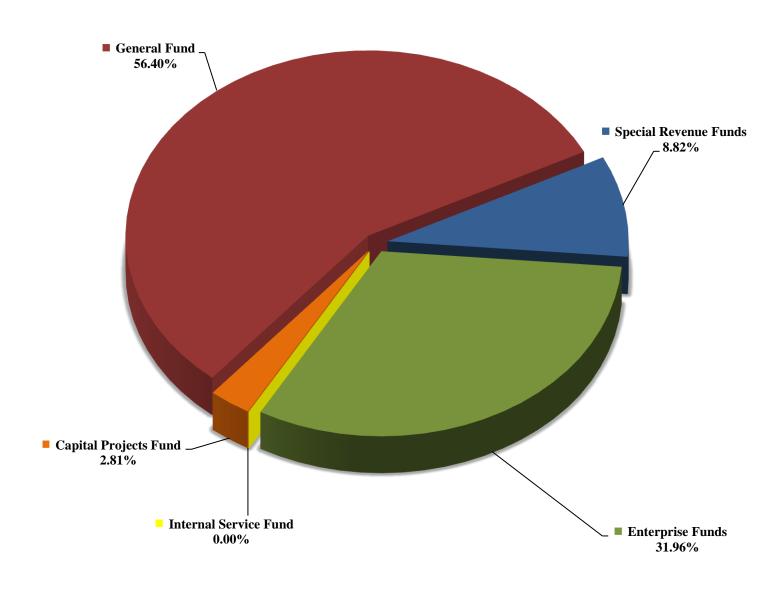

# Total 2018 Appropriations (Revenue by Fund Type) (Shown as Percentage of Total Revenue)