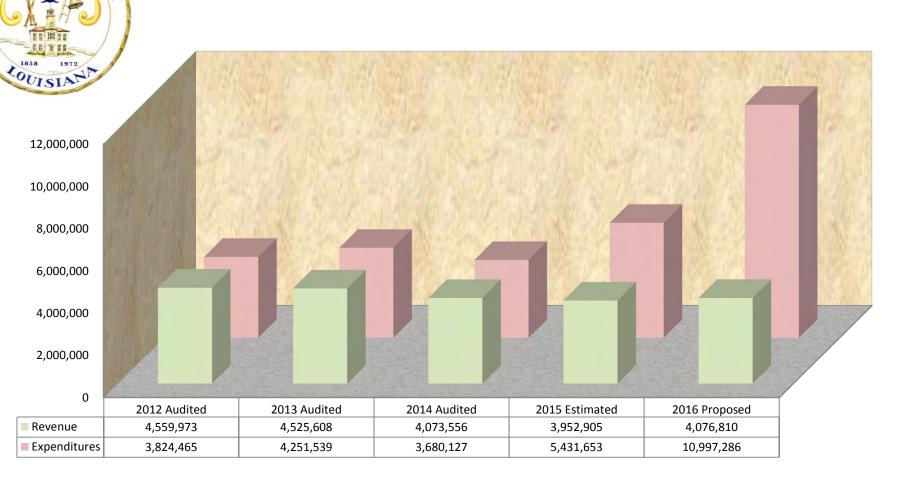

### **EXHIBIT A**

**AMENDED** 

| AMENDED                          |            |            |         |            |  |  |  |  |  |  |  |
|----------------------------------|------------|------------|---------|------------|--|--|--|--|--|--|--|
| DEPARTMENT                       | OPERATING  | CAPITAL    | DEBT    | TOTAL      |  |  |  |  |  |  |  |
|                                  |            |            |         |            |  |  |  |  |  |  |  |
| 101-General Administration       | 1,069,600  | 62,500     | 206,000 | 1,338,100  |  |  |  |  |  |  |  |
| 102-Finance                      | 570,225    | 10,000     |         | 580,225    |  |  |  |  |  |  |  |
| 103-Grants                       | 127,511    |            |         | 127,511    |  |  |  |  |  |  |  |
| 104-Civil Service                | 150,835    |            |         | 150,835    |  |  |  |  |  |  |  |
| 106-City Clerk                   | 415,997    |            |         | 415,997    |  |  |  |  |  |  |  |
| 107-Mayor                        | 312,318    |            |         | 312,318    |  |  |  |  |  |  |  |
| 108-City Attorney                | 203,568    |            |         | 203,568    |  |  |  |  |  |  |  |
| 109-City Judge                   | 693,308    |            |         | 693,308    |  |  |  |  |  |  |  |
| 110-Human Resources              | 190,343    |            |         | 190,343    |  |  |  |  |  |  |  |
| 111-Airport                      | 105,302    |            |         | 105,302    |  |  |  |  |  |  |  |
| 114-Information Technology       | 174,876    |            |         | 174,876    |  |  |  |  |  |  |  |
| 116-Marketing / Public Relations | 33,995     |            |         | 33,995     |  |  |  |  |  |  |  |
| 117-Emergency Preparedness       | 93,221     |            |         | 93,221     |  |  |  |  |  |  |  |
| 131-Police                       | 6,269,637  | 426,000    |         | 6,695,637  |  |  |  |  |  |  |  |
| 133-Fire                         | 962,345    |            |         | 962,345    |  |  |  |  |  |  |  |
| 143-Streets and Drainage         | 3,153,761  | 2,406,566  |         | 5,560,327  |  |  |  |  |  |  |  |
| 151-Recreation                   | 2,185,981  | 299,000    |         | 2,484,981  |  |  |  |  |  |  |  |
| 152-Municipal Auditorium         | 856,311    | 100,000    |         | 956,311    |  |  |  |  |  |  |  |
| 153-Parks                        | 0          | 223,814    |         | 223,814    |  |  |  |  |  |  |  |
| 144-Garbage                      | 1,536,860  | ,          |         | 1,536,860  |  |  |  |  |  |  |  |
| 201-Sewer Maintenance/Plant      | 836,648    | 6,287,000  |         | 7,123,648  |  |  |  |  |  |  |  |
| 202-Sewer Administration         | 835,505    | -, - ,     |         | 835,505    |  |  |  |  |  |  |  |
| 203-Sewer Collection             | 658,577    | 347,100    |         | 1,005,677  |  |  |  |  |  |  |  |
| 301-Gas Production               | 767,260    | ,          |         | 767,260    |  |  |  |  |  |  |  |
| 302-Gas Distribution             | 518,855    |            |         | 518,855    |  |  |  |  |  |  |  |
| 303-Gas Administration           | 625,331    |            |         | 625,331    |  |  |  |  |  |  |  |
| 401-Water Production             | 1,386,412  | 256,800    |         | 1,643,212  |  |  |  |  |  |  |  |
| 402-Water Distribution           | 539,292    | 239,732    |         | 779,024    |  |  |  |  |  |  |  |
| 403-Water Administration         | 1,005,041  | 200,102    |         | 1,005,041  |  |  |  |  |  |  |  |
| Debt Service                     | 1,000,011  |            | 0       | 0          |  |  |  |  |  |  |  |
|                                  |            |            |         |            |  |  |  |  |  |  |  |
| SUBTOTAL                         | 26,278,915 | 10,658,512 | 206,000 | 37,143,427 |  |  |  |  |  |  |  |
| 113-Section 8                    | 1,096,015  |            |         | 1,096,015  |  |  |  |  |  |  |  |
| 112-Comm. Dev. Block Grant       | 39,051     |            |         | 39,051     |  |  |  |  |  |  |  |
| 115-Comm. Dev. Block Grant       | 10,000     |            |         | 10,000     |  |  |  |  |  |  |  |
| 143-Comm. Dev. Block Grant       | 1,600      | 201,200    |         | 202,800    |  |  |  |  |  |  |  |
| SUBTOTAL                         | 1,146,666  | 201,200    |         | 1,347,866  |  |  |  |  |  |  |  |
| TOTAL                            | 27,425,581 | 10,859,712 | 206,000 | 38,491,293 |  |  |  |  |  |  |  |

# Total 2017 Appropriations (Expenditures by Fund Type) (Shown as Percentage of Total Expenditures)

# Total 2017 Appropriations (Revenue by Fund Type) (Shown as Percentage of Total Revenue)