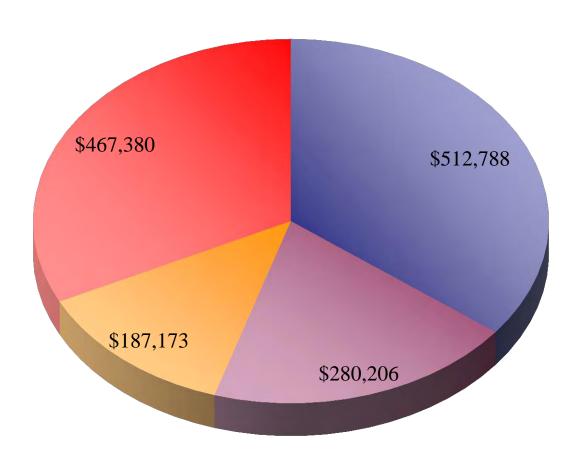

# Total 2017 Appropriations (Revenue by Fund Type) (Shown as Percentage of Total Revenue)