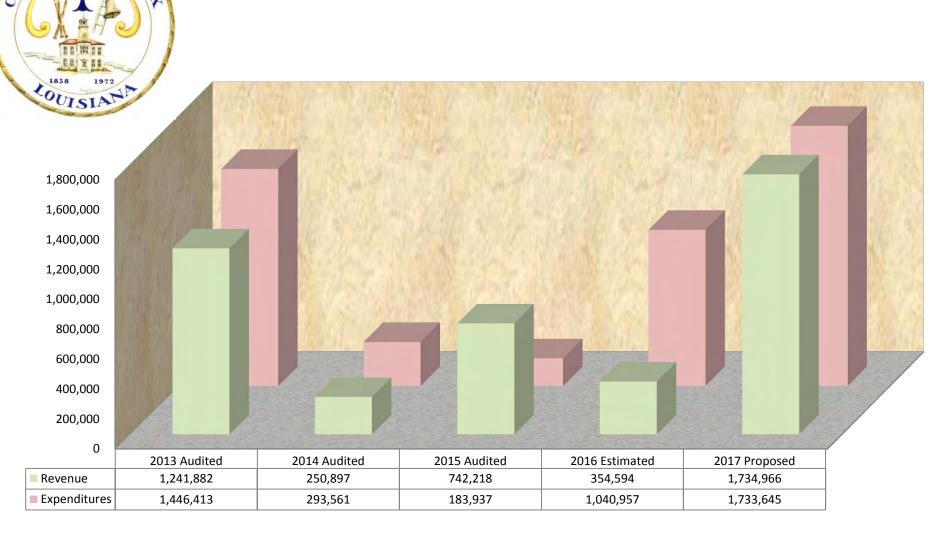

### **AMENDED**

|                                        | TOTAL        |                 | FIRE         | STREET          | DEBT             | PARISH           | CAPITAL          | GARBAGE   |             | GAS &            | SECTION 8 |              | POLICE             |              |
|----------------------------------------|--------------|-----------------|--------------|-----------------|------------------|------------------|------------------|-----------|-------------|------------------|-----------|--------------|--------------------|--------------|
|                                        | MEMO<br>ONLY | GENERAL<br>FUND | DEPT<br>FUND | IMPROV.<br>FUND | SERVICE<br>FUNDS | TRANSP.<br>FUNDS | PROJECTS<br>FUND | FUND      | FUND        | SEWERAGE<br>FUND | FUND      | CDBG<br>FUND | FORFEITURE<br>FUND | LOSS<br>FUND |
|                                        |              |                 |              |                 |                  |                  |                  |           |             |                  |           |              |                    |              |
| REVENUE 2017                           | 28,133,616   | 16,318,567      | 656,019      | 284,113         | 0                | 142,810          | 1,319,966        | 1,513,610 | 2,505,374   | 4,076,810        | 1,062,456 | 251,851      | 530                | 1,510        |
| TRANSFERS:                             |              |                 |              |                 |                  |                  |                  |           |             |                  |           |              |                    |              |
| To Debt Service                        | 0            | 0               | 0            | 0               | 0                | 0                | 0                | 0         | 0           | 0                | 0         | 0            | 0                  | 0            |
| To General Fund (from other funds)     | 0            | 650,000         | (650,000)    | 0               | 0                | 0                | 0                | 0         | 0           | 0                | 0         | 0            | 0                  | 0            |
| To (from) other funds                  | <u>0</u>     | (569,576)       | <u>0</u>     | <u>0</u>        | <u>0</u>         | <u>0</u>         | 415,000          | <u>0</u>  | <u>0</u>    | <u>0</u>         | 33,559    | <u>0</u>     | <u>0</u>           | 121,017      |
| TOTAL REVENUE & TRANSFERS              | 28,133,616   | 16,398,991      | 6,019        | 284,113         | 0                | 142,810          | 1,734,966        | 1,513,610 | 2,505,374   | 4,076,810        | 1,096,015 | 251,851      | 530                | 122,527      |
| EXPENDITURES:                          |              |                 |              |                 |                  |                  |                  |           |             |                  |           |              |                    |              |
| Operating Budget                       | 26,658,321   | 16,662,453      | 0            | 695,821         | 0                | 500              | 500              | 1,536,860 | 2,957,225   | 3,504,796        | 1,096,015 | 50,651       | 9,500              | 144,000      |
| Debt Service                           | 206,000      | 0               | 0            | 0               | 0                | 0                | 0                | 0         | 124,870     | 81,130           | 0         | 0            | 0                  | 0            |
| Capital Outlay                         | 9,126,567    | 1,101,314       | 0            | 0               | 0                | 673,421          | 0                | 0         | 506,532     | 6,644,100        | 0         | 201,200      | 0                  | 0            |
| Capital Projects                       | 1,733,145    | 0               | 0            | 0               | 0                | 0                | 1,733,145        | 0         | 0           | 0                | 0         | 0            | 0                  | 0            |
| Gas Purchases                          | 767,260      | <u>0</u>        | <u>0</u>     | <u>0</u>        | <u>0</u>         | <u>0</u>         | <u>0</u>         | <u>0</u>  | <u>0</u>    | 767,260          | <u>0</u>  | <u>0</u>     | <u>0</u>           | <u>0</u>     |
| TOTAL EXPENDITURES                     | 38,491,293   | 17,763,767      | 0            | 695,821         | 0                | 673,921          | 1,733,645        | 1,536,860 | 3,588,627   | 10,997,286       | 1,096,015 | 251,851      | 9,500              | 144,000      |
| Excess (deficiency) of Revenues,       |              |                 |              |                 |                  |                  |                  |           |             |                  |           |              |                    |              |
| Transfers & Appropriations             |              |                 |              |                 |                  |                  |                  |           |             |                  |           |              |                    |              |
| over Expenditures                      | (10,357,677) | (1,364,776)     | 6,019        | (411,708)       | 0                | (531,111)        | 1,321            | (23,250)  | (1,083,253) | (6,920,476)      | 0         | 0            | (8,970)            | (21,473)     |
| ENDING FUND BALANCE 2016               | 33,298,240   | 8,527,877       | 661,179      | 693,984         | 0                | 857,832          | 150,101          | 470,010   | 9,708,451   | 11,798,549       | 38,334    | 0            | 14,450             | 377,473      |
| Less Appropriations in 2017            | 0            | 0               | 0            | 0               | 0                | 0                | 0                | 0         | 0           | 0                | 0         | 0            | 0                  | 0            |
| Unappropriated Fund Balance 2016       | 33,298,240   | 8,527,877       | 661,179      | 693,984         | 0                | 857,832          | 150,101          | 470,010   | 9,708,451   | 11,798,549       | 38,334    | 0            | 14,450             | 377,473      |
| Excess (deficiency) of Revenues,       |              |                 |              |                 |                  |                  |                  |           |             |                  |           |              |                    |              |
| Transfers & Appropriations             |              |                 |              |                 |                  |                  |                  |           |             |                  |           |              |                    |              |
| over Expenditures                      | (10,357,677) | (1,364,776)     | 6,019        | (411,708)       | 0                | (531,111)        | 1,321            | (23,250)  | (1,083,253) | (6,920,476)      | 0         | 0            | (8,970)            | (21,473)     |
| Add Back Decrease in Bond Reserve      | 0            | 0               | 0            | 0               | 0                | 0                | 0                | 0         | 0           | 0                | 0         | 0            | 0                  | 0            |
| Add Back Capital Expenditures not      |              |                 |              |                 |                  |                  |                  |           |             |                  |           |              |                    |              |
| Flowing Through Income Statement       | 7,150,632    | 0               | 0            | 0               | 0                | 0                | 0                | 0         | 506,532     | 6,644,100        | 0         | 0            | 0                  | 0            |
| Add Back Depreciation on Contributed   |              |                 |              |                 |                  |                  |                  |           |             |                  |           |              |                    |              |
| Assets Not Flowing Through Income Stmt | 0            | 0               | 0            | 0               | 0                | 0                | 0                | 0         | 0           | 0                | 0         | 0            | 0                  | 0            |
| ENDING FUND BALANCE 2017               | 30,091,195   | 7,163,101       | 667,198      | 282,276         | 0                | 326,721          | 151,422          | 446,760   | 9,131,730   | 11,522,173       | 38,334    | 0            | 5,480              | 356,000      |