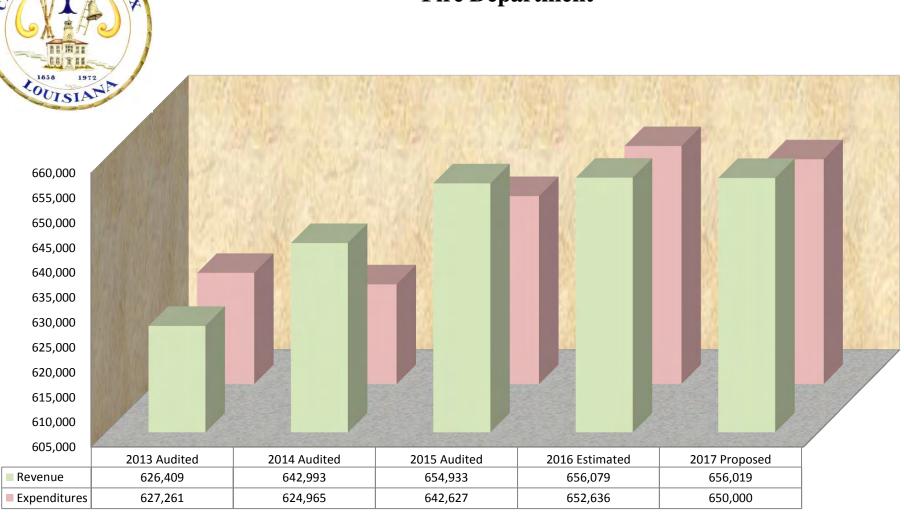

### **AMENDED**

|                                        | TOTAL        |                 | FIRE         | STREET          | DEBT             | PARISH           | CAPITAL          | GARBAGE   |             | GAS &            | SECTION 8 |              | POLICE             |              |
|----------------------------------------|--------------|-----------------|--------------|-----------------|------------------|------------------|------------------|-----------|-------------|------------------|-----------|--------------|--------------------|--------------|
|                                        | MEMO<br>ONLY | GENERAL<br>FUND | DEPT<br>FUND | IMPROV.<br>FUND | SERVICE<br>FUNDS | TRANSP.<br>FUNDS | PROJECTS<br>FUND | FUND      | FUND        | SEWERAGE<br>FUND | FUND      | CDBG<br>FUND | FORFEITURE<br>FUND | LOSS<br>FUND |
|                                        |              |                 |              |                 |                  |                  |                  |           |             |                  |           |              |                    |              |
| REVENUE 2017                           | 28,133,616   | 16,318,567      | 656,019      | 284,113         | 0                | 142,810          | 1,319,966        | 1,513,610 | 2,505,374   | 4,076,810        | 1,062,456 | 251,851      | 530                | 1,510        |
| TRANSFERS:                             |              |                 |              |                 |                  |                  |                  |           |             |                  |           |              |                    |              |
| To Debt Service                        | 0            | 0               | 0            | 0               | 0                | 0                | 0                | 0         | 0           | 0                | 0         | 0            | 0                  | 0            |
| To General Fund (from other funds)     | 0            | 650,000         | (650,000)    | 0               | 0                | 0                | 0                | 0         | 0           | 0                | 0         | 0            | 0                  | 0            |
| To (from) other funds                  | <u>0</u>     | (569,576)       | <u>0</u>     | <u>0</u>        | <u>0</u>         | <u>0</u>         | 415,000          | <u>0</u>  | <u>0</u>    | <u>0</u>         | 33,559    | <u>0</u>     | <u>0</u>           | 121,017      |
| TOTAL REVENUE & TRANSFERS              | 28,133,616   | 16,398,991      | 6,019        | 284,113         | 0                | 142,810          | 1,734,966        | 1,513,610 | 2,505,374   | 4,076,810        | 1,096,015 | 251,851      | 530                | 122,527      |
| EXPENDITURES:                          |              |                 |              |                 |                  |                  |                  |           |             |                  |           |              |                    |              |
| Operating Budget                       | 26,658,321   | 16,662,453      | 0            | 695,821         | 0                | 500              | 500              | 1,536,860 | 2,957,225   | 3,504,796        | 1,096,015 | 50,651       | 9,500              | 144,000      |
| Debt Service                           | 206,000      | 0               | 0            | 0               | 0                | 0                | 0                | 0         | 124,870     | 81,130           | 0         | 0            | 0                  | 0            |
| Capital Outlay                         | 9,126,567    | 1,101,314       | 0            | 0               | 0                | 673,421          | 0                | 0         | 506,532     | 6,644,100        | 0         | 201,200      | 0                  | 0            |
| Capital Projects                       | 1,733,145    | 0               | 0            | 0               | 0                | 0                | 1,733,145        | 0         | 0           | 0                | 0         | 0            | 0                  | 0            |
| Gas Purchases                          | 767,260      | <u>0</u>        | <u>0</u>     | <u>0</u>        | <u>0</u>         | <u>0</u>         | <u>0</u>         | <u>0</u>  | <u>0</u>    | 767,260          | <u>0</u>  | <u>0</u>     | <u>0</u>           | <u>0</u>     |
| TOTAL EXPENDITURES                     | 38,491,293   | 17,763,767      | 0            | 695,821         | 0                | 673,921          | 1,733,645        | 1,536,860 | 3,588,627   | 10,997,286       | 1,096,015 | 251,851      | 9,500              | 144,000      |
| Excess (deficiency) of Revenues,       |              |                 |              |                 |                  |                  |                  |           |             |                  |           |              |                    |              |
| Transfers & Appropriations             |              |                 |              |                 |                  |                  |                  |           |             |                  |           |              |                    |              |
| over Expenditures                      | (10,357,677) | (1,364,776)     | 6,019        | (411,708)       | 0                | (531,111)        | 1,321            | (23,250)  | (1,083,253) | (6,920,476)      | 0         | 0            | (8,970)            | (21,473)     |
| ENDING FUND BALANCE 2016               | 33,298,240   | 8,527,877       | 661,179      | 693,984         | 0                | 857,832          | 150,101          | 470,010   | 9,708,451   | 11,798,549       | 38,334    | 0            | 14,450             | 377,473      |
| Less Appropriations in 2017            | 0            | 0               | 0            | 0               | 0                | 0                | 0                | 0         | 0           | 0                | 0         | 0            | 0                  | 0            |
| Unappropriated Fund Balance 2016       | 33,298,240   | 8,527,877       | 661,179      | 693,984         | 0                | 857,832          | 150,101          | 470,010   | 9,708,451   | 11,798,549       | 38,334    | 0            | 14,450             | 377,473      |
| Excess (deficiency) of Revenues,       |              |                 |              |                 |                  |                  |                  |           |             |                  |           |              |                    |              |
| Transfers & Appropriations             |              |                 |              |                 |                  |                  |                  |           |             |                  |           |              |                    |              |
| over Expenditures                      | (10,357,677) | (1,364,776)     | 6,019        | (411,708)       | 0                | (531,111)        | 1,321            | (23,250)  | (1,083,253) | (6,920,476)      | 0         | 0            | (8,970)            | (21,473)     |
| Add Back Decrease in Bond Reserve      | 0            | 0               | 0            | 0               | 0                | 0                | 0                | 0         | 0           | 0                | 0         | 0            | 0                  | 0            |
| Add Back Capital Expenditures not      |              |                 |              |                 |                  |                  |                  |           |             |                  |           |              |                    |              |
| Flowing Through Income Statement       | 7,150,632    | 0               | 0            | 0               | 0                | 0                | 0                | 0         | 506,532     | 6,644,100        | 0         | 0            | 0                  | 0            |
| Add Back Depreciation on Contributed   |              |                 |              |                 |                  |                  |                  |           |             |                  |           |              |                    |              |
| Assets Not Flowing Through Income Stmt | 0            | 0               | 0            | 0               | 0                | 0                | 0                | 0         | 0           | 0                | 0         | 0            | 0                  | 0            |
| ENDING FUND BALANCE 2017               | 30,091,195   | 7,163,101       | 667,198      | 282,276         | 0                | 326,721          | 151,422          | 446,760   | 9,131,730   | 11,522,173       | 38,334    | 0            | 5,480              | 356,000      |

### DEPARTMENT DETAIL

| ACCOUNT<br>NUMBER | EXPENDITURE CLASSIFICATION     | 2015<br>AUDITED | 2016<br>ORIGINAL | 2016<br>CURRENT | 2016<br>YTD ACTUAL | 2016<br>ESTIMATED | 2016<br>PROJECTED | % CHANGE  | 2017<br>DEPARTMENT | 2017<br>PROPOSED | 2017<br>FINAL | % CHANGE<br>PROJECTED |
|-------------------|--------------------------------|-----------------|------------------|-----------------|--------------------|-------------------|-------------------|-----------|--------------------|------------------|---------------|-----------------------|
| NOWIDER           |                                | AMOUNT          | BUDGET           | BUDGET          | 07/31/2016         | REMAINING         | YEAR END          | PROJECTED | REQUEST            | BY MAYOR         | BUDGET        | vs PROPOSED           |
|                   |                                |                 |                  |                 |                    |                   |                   |           |                    |                  |               |                       |
| 100               | Revenue                        | 15,990,350      | 13,968,129       | 14,064,399      | 6,077,208          | 9,159,787         | 15,236,995        | 8.34%     | 16,318,567         | 16,318,567       | 16,318,567    | 7.10%                 |
| 191               | Transfers In                   | 642,627         | 642,000          | 642,000         | 537,266            | 115,370           | 652,636           | 1.66%     | 650,000            | 650,000          | 650,000       | -0.40%                |
|                   | TOTAL REVENUE                  | 16,632,977      | 14,610,129       | 14,706,399      | 6,614,474          | 9,275,157         | 15,889,631        | 8.05%     | 16,968,567         | 16,968,567       | 16,968,567    | 6.79%                 |
|                   |                                |                 |                  |                 |                    |                   |                   |           |                    |                  |               |                       |
| 101               | General Administration         | 1,306,638       | 610,571          | 619,566         | 403,269            | 475,081           | 878,350           | 41.77%    | 911,740            | 911,740          | 911,740       | 3.80%                 |
| 102               | Finance                        | 519,388         | 564,197          | 571,253         | 294,239            | 258,993           | 553,232           | -3.15%    | 580,225            | 580,225          | 580,225       | 4.88%                 |
| 103               | Grants                         | 138,509         | 123,266          | 128,379         | 76,437             | 45,313            | 121,750           | -5.16%    | 127,511            | 127,511          | 127,511       | 4.73%                 |
| 104               | Civil Service                  | 131,481         | 151,231          | 148,249         | 73,570             | 64,127            | 137,697           | -7.12%    | 150,835            | 150,835          | 150,835       | 9.54%                 |
| 106               | City Council                   | 357,359         | 398,986          | 405,379         | 235,119            | 159,388           | 394,507           | -2.68%    | 415,997            | 415,997          | 415,997       | 5.45%                 |
| 107               | Mayor                          | 301,303         | 306,487          | 308,567         | 155,660            | 152,001           | 307,661           | -0.29%    | 312,318            | 312,318          | 312,318       | 1.51%                 |
| 108               | City Attorney                  | 196,704         | 197,807          | 199,601         | 105,682            | 86,647            | 192,329           | -3.64%    | 203,568            | 203,568          | 203,568       | 5.84%                 |
| 109               | City Judge                     | 643,464         | 680,983          | 681,116         | 346,459            | 305,243           | 651,702           | -4.32%    | 712,447            | 712,447          | 693,308       | 6.38%                 |
| 110               | Human Resources                | 156,112         | 191,756          | 194,109         | 88,937             | 85,574            | 174,511           | -10.10%   | 190,343            | 190,343          | 190,343       | 9.07%                 |
| 111               | Airport                        | 154,212         | 254,218          | 254,218         | 51,432             | 76,540            | 127,972           | -49.66%   | 105,302            | 105,302          | 105,302       | -17.71%               |
| 114               | Information Technology         | 155,484         | 168,274          | 174,602         | 88,151             | 77,443            | 165,594           | -5.16%    | 174,876            | 174,876          | 174,876       | 5.61%                 |
| 116               | Marketing and Public Relations | 23,970          | 34,495           | 34,495          | 4,253              | 24,655            | 28,908            | -16.20%   | 33,995             | 33,995           | 33,995        | 17.60%                |
| 117               | Emergency Preparedness         | 77,605          | 90,484           | 91,584          | 44,972             | 37,956            | 82,928            | -9.45%    | 93,221             | 93,221           | 93,221        | 12.41%                |
| 131               | Police                         | 5,486,781       | 5,930,628        | 5,992,096       | 3,060,157          | 2,789,479         | 5,849,636         | -2.38%    | 6,686,137          | 6,686,137        | 6,686,137     | 14.30%                |
| 133               | Fire                           | 948,627         | 977,324          | 977,324         | 683,843            | 263,352           | 947,195           | -3.08%    | 962,345            | 962,345          | 962,345       | 1.60%                 |
| 143               | Streets and Drainage           | 2,241,823       | 2,402,341        | 2,400,593       | 1,234,829          | 1,078,255         | 2,313,084         | -3.65%    | 2,456,940          | 2,456,940        | 2,456,940     | 6.22%                 |
| 151               | Recreation                     | 663,157         | 768,345          | 804,968         | 401,145            | 345,620           | 746,765           | -7.23%    | 2,477,481          | 2,477,481        | 2,484,981     | 232.77%               |
| 152               | Municipal Auditorium           | 525,315         | 746,122          | 767,962         | 401,112            | 359,965           | 761,077           | -0.90%    | 956,311            | 956,311          | 956,311       | 25.65%                |
| 153               | Parks                          | 1,292,521       | 1,924,747        | 1,924,485       | 738,313            | 919,816           | 1,658,129         | -13.84%   | 223,814            | 223,814          | 223,814       | -86.50%               |
| 192               | Transfers Out                  | 205,033         | 133,470          | 133,470         | 111,533            | 175,267           | 286,800           | 114.88%   | 569,576            | 569,576          | 569,576       | 98.60%                |
|                   | TOTAL EXPENDITURES             | 15,525,486      | 16,655,732       | 16,812,016      | 8,599,112          | 7,780,715         | 16,379,827        | -2.57%    | 18,344,982         | 18,344,982       | 18,333,343    | 11.93%                |
|                   |                                |                 |                  |                 |                    |                   |                   |           |                    |                  |               |                       |
|                   |                                |                 |                  |                 |                    |                   |                   |           |                    |                  |               |                       |
|                   |                                |                 |                  |                 |                    |                   |                   |           |                    |                  |               |                       |