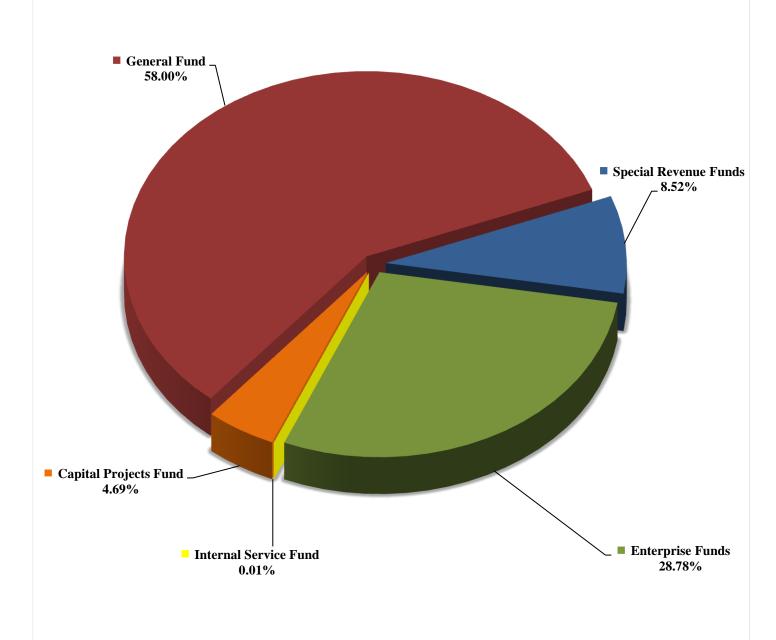

# Total 2017 Appropriations (Revenue by Fund Type) (Shown as Percentage of Total Revenue)