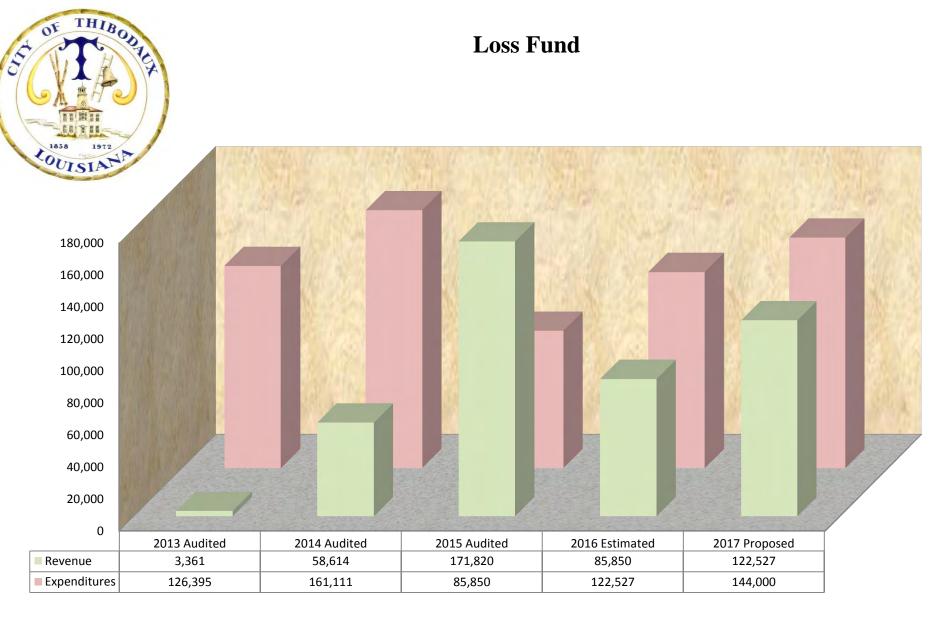

### **AMENDED**

|                                        | TOTAL        |                 | FIRE         | STREET          | DEBT             | PARISH           | CAPITAL          | GARBAGE   |             | GAS &            | SECTION 8 |              | POLICE             |              |
|----------------------------------------|--------------|-----------------|--------------|-----------------|------------------|------------------|------------------|-----------|-------------|------------------|-----------|--------------|--------------------|--------------|
|                                        | MEMO<br>ONLY | GENERAL<br>FUND | DEPT<br>FUND | IMPROV.<br>FUND | SERVICE<br>FUNDS | TRANSP.<br>FUNDS | PROJECTS<br>FUND | FUND      | FUND        | SEWERAGE<br>FUND | FUND      | CDBG<br>FUND | FORFEITURE<br>FUND | LOSS<br>FUND |
|                                        |              |                 |              |                 |                  |                  |                  |           |             |                  |           |              |                    |              |
| REVENUE 2017                           | 28,133,616   | 16,318,567      | 656,019      | 284,113         | 0                | 142,810          | 1,319,966        | 1,513,610 | 2,505,374   | 4,076,810        | 1,062,456 | 251,851      | 530                | 1,510        |
| TRANSFERS:                             |              |                 |              |                 |                  |                  |                  |           |             |                  |           |              |                    |              |
| To Debt Service                        | 0            | 0               | 0            | 0               | 0                | 0                | 0                | 0         | 0           | 0                | 0         | 0            | 0                  | 0            |
| To General Fund (from other funds)     | 0            | 650,000         | (650,000)    | 0               | 0                | 0                | 0                | 0         | 0           | 0                | 0         | 0            | 0                  | 0            |
| To (from) other funds                  | <u>0</u>     | (569,576)       | <u>0</u>     | <u>0</u>        | <u>0</u>         | <u>0</u>         | 415,000          | <u>0</u>  | <u>0</u>    | <u>0</u>         | 33,559    | <u>0</u>     | <u>0</u>           | 121,017      |
| TOTAL REVENUE & TRANSFERS              | 28,133,616   | 16,398,991      | 6,019        | 284,113         | 0                | 142,810          | 1,734,966        | 1,513,610 | 2,505,374   | 4,076,810        | 1,096,015 | 251,851      | 530                | 122,527      |
| EXPENDITURES:                          |              |                 |              |                 |                  |                  |                  |           |             |                  |           |              |                    |              |
| Operating Budget                       | 26,658,321   | 16,662,453      | 0            | 695,821         | 0                | 500              | 500              | 1,536,860 | 2,957,225   | 3,504,796        | 1,096,015 | 50,651       | 9,500              | 144,000      |
| Debt Service                           | 206,000      | 0               | 0            | 0               | 0                | 0                | 0                | 0         | 124,870     | 81,130           | 0         | 0            | 0                  | 0            |
| Capital Outlay                         | 9,126,567    | 1,101,314       | 0            | 0               | 0                | 673,421          | 0                | 0         | 506,532     | 6,644,100        | 0         | 201,200      | 0                  | 0            |
| Capital Projects                       | 1,733,145    | 0               | 0            | 0               | 0                | 0                | 1,733,145        | 0         | 0           | 0                | 0         | 0            | 0                  | 0            |
| Gas Purchases                          | 767,260      | <u>0</u>        | <u>0</u>     | <u>0</u>        | <u>0</u>         | <u>0</u>         | <u>0</u>         | <u>0</u>  | <u>0</u>    | 767,260          | <u>0</u>  | <u>0</u>     | <u>0</u>           | <u>0</u>     |
| TOTAL EXPENDITURES                     | 38,491,293   | 17,763,767      | 0            | 695,821         | 0                | 673,921          | 1,733,645        | 1,536,860 | 3,588,627   | 10,997,286       | 1,096,015 | 251,851      | 9,500              | 144,000      |
| Excess (deficiency) of Revenues,       |              |                 |              |                 |                  |                  |                  |           |             |                  |           |              |                    |              |
| Transfers & Appropriations             |              |                 |              |                 |                  |                  |                  |           |             |                  |           |              |                    |              |
| over Expenditures                      | (10,357,677) | (1,364,776)     | 6,019        | (411,708)       | 0                | (531,111)        | 1,321            | (23,250)  | (1,083,253) | (6,920,476)      | 0         | 0            | (8,970)            | (21,473)     |
| ENDING FUND BALANCE 2016               | 33,298,240   | 8,527,877       | 661,179      | 693,984         | 0                | 857,832          | 150,101          | 470,010   | 9,708,451   | 11,798,549       | 38,334    | 0            | 14,450             | 377,473      |
| Less Appropriations in 2017            | 0            | 0               | 0            | 0               | 0                | 0                | 0                | 0         | 0           | 0                | 0         | 0            | 0                  | 0            |
| Unappropriated Fund Balance 2016       | 33,298,240   | 8,527,877       | 661,179      | 693,984         | 0                | 857,832          | 150,101          | 470,010   | 9,708,451   | 11,798,549       | 38,334    | 0            | 14,450             | 377,473      |
| Excess (deficiency) of Revenues,       |              |                 |              |                 |                  |                  |                  |           |             |                  |           |              |                    |              |
| Transfers & Appropriations             |              |                 |              |                 |                  |                  |                  |           |             |                  |           |              |                    |              |
| over Expenditures                      | (10,357,677) | (1,364,776)     | 6,019        | (411,708)       | 0                | (531,111)        | 1,321            | (23,250)  | (1,083,253) | (6,920,476)      | 0         | 0            | (8,970)            | (21,473)     |
| Add Back Decrease in Bond Reserve      | 0            | 0               | 0            | 0               | 0                | 0                | 0                | 0         | 0           | 0                | 0         | 0            | 0                  | 0            |
| Add Back Capital Expenditures not      |              |                 |              |                 |                  |                  |                  |           |             |                  |           |              |                    |              |
| Flowing Through Income Statement       | 7,150,632    | 0               | 0            | 0               | 0                | 0                | 0                | 0         | 506,532     | 6,644,100        | 0         | 0            | 0                  | 0            |
| Add Back Depreciation on Contributed   |              |                 |              |                 |                  |                  |                  |           |             |                  |           |              |                    |              |
| Assets Not Flowing Through Income Stmt | 0            | 0               | 0            | 0               | 0                | 0                | 0                | 0         | 0           | 0                | 0         | 0            | 0                  | 0            |
| ENDING FUND BALANCE 2017               | 30,091,195   | 7,163,101       | 667,198      | 282,276         | 0                | 326,721          | 151,422          | 446,760   | 9,131,730   | 11,522,173       | 38,334    | 0            | 5,480              | 356,000      |