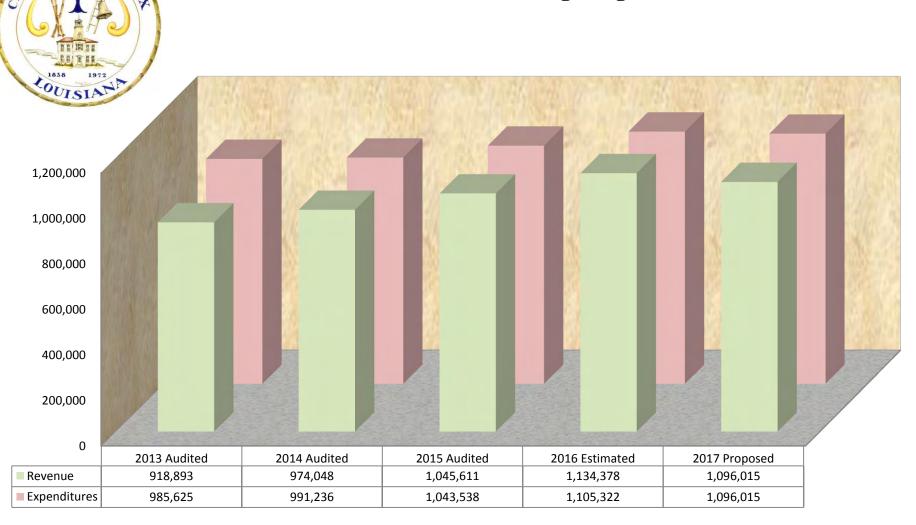

| Operating Budget                   |                 |                 |
|------------------------------------|-----------------|-----------------|
| Section 8                          | \$<br>1,096,015 |                 |
| CDBG                               | <i>50,651</i>   |                 |
| Total Operating Budget             |                 | \$<br>1,146,666 |
| Capital Projects                   |                 | 201,200         |
| Total Federal Program Expenditures |                 | \$<br>1,347,866 |

### **AMENDED**

|                                        | TOTAL        |                 | FIRE         | STREET          | DEBT             | PARISH           | CAPITAL          | GARBAGE   |             | GAS &            | SECTION 8 |              | POLICE             |              |
|----------------------------------------|--------------|-----------------|--------------|-----------------|------------------|------------------|------------------|-----------|-------------|------------------|-----------|--------------|--------------------|--------------|
|                                        | MEMO<br>ONLY | GENERAL<br>FUND | DEPT<br>FUND | IMPROV.<br>FUND | SERVICE<br>FUNDS | TRANSP.<br>FUNDS | PROJECTS<br>FUND | FUND      | FUND        | SEWERAGE<br>FUND | FUND      | CDBG<br>FUND | FORFEITURE<br>FUND | LOSS<br>FUND |
|                                        |              |                 |              |                 |                  |                  |                  |           |             |                  |           |              |                    |              |
| REVENUE 2017                           | 28,133,616   | 16,318,567      | 656,019      | 284,113         | 0                | 142,810          | 1,319,966        | 1,513,610 | 2,505,374   | 4,076,810        | 1,062,456 | 251,851      | 530                | 1,510        |
| TRANSFERS:                             |              |                 |              |                 |                  |                  |                  |           |             |                  |           |              |                    |              |
| To Debt Service                        | 0            | 0               | 0            | 0               | 0                | 0                | 0                | 0         | 0           | 0                | 0         | 0            | 0                  | 0            |
| To General Fund (from other funds)     | 0            | 650,000         | (650,000)    | 0               | 0                | 0                | 0                | 0         | 0           | 0                | 0         | 0            | 0                  | 0            |
| To (from) other funds                  | <u>0</u>     | (569,576)       | <u>0</u>     | <u>0</u>        | <u>0</u>         | <u>0</u>         | 415,000          | <u>0</u>  | <u>0</u>    | <u>0</u>         | 33,559    | <u>0</u>     | <u>0</u>           | 121,017      |
| TOTAL REVENUE & TRANSFERS              | 28,133,616   | 16,398,991      | 6,019        | 284,113         | 0                | 142,810          | 1,734,966        | 1,513,610 | 2,505,374   | 4,076,810        | 1,096,015 | 251,851      | 530                | 122,527      |
| EXPENDITURES:                          |              |                 |              |                 |                  |                  |                  |           |             |                  |           |              |                    |              |
| Operating Budget                       | 26,658,321   | 16,662,453      | 0            | 695,821         | 0                | 500              | 500              | 1,536,860 | 2,957,225   | 3,504,796        | 1,096,015 | 50,651       | 9,500              | 144,000      |
| Debt Service                           | 206,000      | 0               | 0            | 0               | 0                | 0                | 0                | 0         | 124,870     | 81,130           | 0         | 0            | 0                  | 0            |
| Capital Outlay                         | 9,126,567    | 1,101,314       | 0            | 0               | 0                | 673,421          | 0                | 0         | 506,532     | 6,644,100        | 0         | 201,200      | 0                  | 0            |
| Capital Projects                       | 1,733,145    | 0               | 0            | 0               | 0                | 0                | 1,733,145        | 0         | 0           | 0                | 0         | 0            | 0                  | 0            |
| Gas Purchases                          | 767,260      | <u>0</u>        | <u>0</u>     | <u>0</u>        | <u>0</u>         | <u>0</u>         | <u>0</u>         | <u>0</u>  | <u>0</u>    | 767,260          | <u>0</u>  | <u>0</u>     | <u>0</u>           | <u>0</u>     |
| TOTAL EXPENDITURES                     | 38,491,293   | 17,763,767      | 0            | 695,821         | 0                | 673,921          | 1,733,645        | 1,536,860 | 3,588,627   | 10,997,286       | 1,096,015 | 251,851      | 9,500              | 144,000      |
| Excess (deficiency) of Revenues,       |              |                 |              |                 |                  |                  |                  |           |             |                  |           |              |                    |              |
| Transfers & Appropriations             |              |                 |              |                 |                  |                  |                  |           |             |                  |           |              |                    |              |
| over Expenditures                      | (10,357,677) | (1,364,776)     | 6,019        | (411,708)       | 0                | (531,111)        | 1,321            | (23,250)  | (1,083,253) | (6,920,476)      | 0         | 0            | (8,970)            | (21,473)     |
| ENDING FUND BALANCE 2016               | 33,298,240   | 8,527,877       | 661,179      | 693,984         | 0                | 857,832          | 150,101          | 470,010   | 9,708,451   | 11,798,549       | 38,334    | 0            | 14,450             | 377,473      |
| Less Appropriations in 2017            | 0            | 0               | 0            | 0               | 0                | 0                | 0                | 0         | 0           | 0                | 0         | 0            | 0                  | 0            |
| Unappropriated Fund Balance 2016       | 33,298,240   | 8,527,877       | 661,179      | 693,984         | 0                | 857,832          | 150,101          | 470,010   | 9,708,451   | 11,798,549       | 38,334    | 0            | 14,450             | 377,473      |
| Excess (deficiency) of Revenues,       |              |                 |              |                 |                  |                  |                  |           |             |                  |           |              |                    |              |
| Transfers & Appropriations             |              |                 |              |                 |                  |                  |                  |           |             |                  |           |              |                    |              |
| over Expenditures                      | (10,357,677) | (1,364,776)     | 6,019        | (411,708)       | 0                | (531,111)        | 1,321            | (23,250)  | (1,083,253) | (6,920,476)      | 0         | 0            | (8,970)            | (21,473)     |
| Add Back Decrease in Bond Reserve      | 0            | 0               | 0            | 0               | 0                | 0                | 0                | 0         | 0           | 0                | 0         | 0            | 0                  | 0            |
| Add Back Capital Expenditures not      |              |                 |              |                 |                  |                  |                  |           |             |                  |           |              |                    |              |
| Flowing Through Income Statement       | 7,150,632    | 0               | 0            | 0               | 0                | 0                | 0                | 0         | 506,532     | 6,644,100        | 0         | 0            | 0                  | 0            |
| Add Back Depreciation on Contributed   |              |                 |              |                 |                  |                  |                  |           |             |                  |           |              |                    |              |
| Assets Not Flowing Through Income Stmt | 0            | 0               | 0            | 0               | 0                | 0                | 0                | 0         | 0           | 0                | 0         | 0            | 0                  | 0            |
| ENDING FUND BALANCE 2017               | 30,091,195   | 7,163,101       | 667,198      | 282,276         | 0                | 326,721          | 151,422          | 446,760   | 9,131,730   | 11,522,173       | 38,334    | 0            | 5,480              | 356,000      |