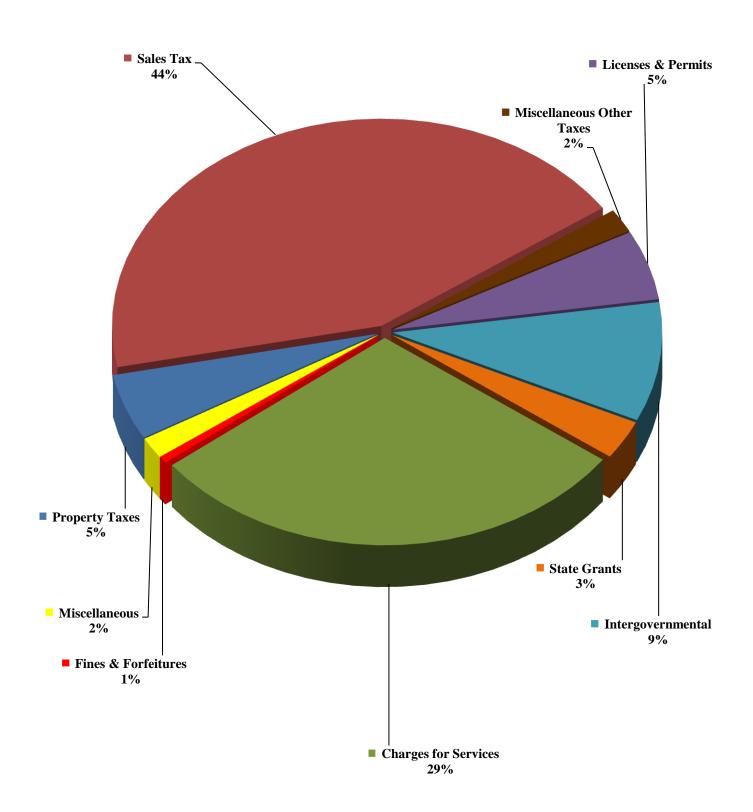

# Total 2017 Appropriations (Expenditures by Fund Type) (Shown as Percentage of Total Expenditures)

## 2017 Sources of Revenue (Shown as Percentage of Total in All Funds)