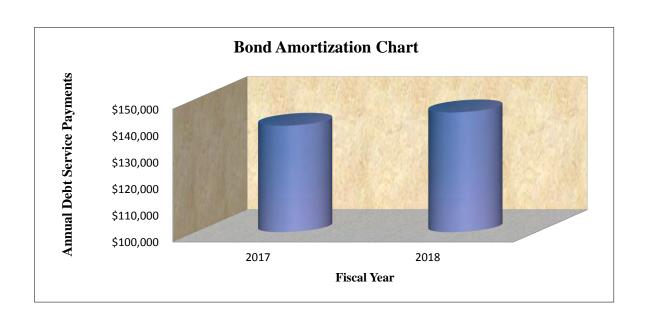

### CITY OF THIBODAUX 2017 BUDGET

### DEBT SERVICE FUND

| Revenue:                                     |     |
|----------------------------------------------|-----|
| Ad Valorem Taxes                             | 0   |
| Interest Income                              | 0   |
|                                              |     |
| TOTAL                                        | 0   |
|                                              |     |
|                                              |     |
| Transfers: From General Fund                 | 0   |
| From (to) Sales Tax Fund                     | 0   |
| Trom (to) calco rax rand                     | · · |
| TOTAL                                        | 0   |
|                                              |     |
|                                              |     |
| Appropriations from 2016 Fund Balance        | 0   |
|                                              |     |
| Total Revenue, Transfers and Appropriations  | 0   |
|                                              |     |
|                                              |     |
| Budgeted Debt Service Payments:              |     |
| Principal payments                           | 0   |
| Interest payments                            | 0   |
| Paying agent fees                            | 0   |
| TOTAL                                        | 0   |
|                                              | v   |
|                                              |     |
| Budgeted Increase (Decrease) in Fund Balance | 0   |
|                                              |     |
| Unapprepriated Portion of 2016 Fund Polance  | 0   |
| Unappropriated Portion of 2016 Fund Balance  | 0   |
|                                              |     |
| 2017 ENDING FUND BALANCE                     | 0   |