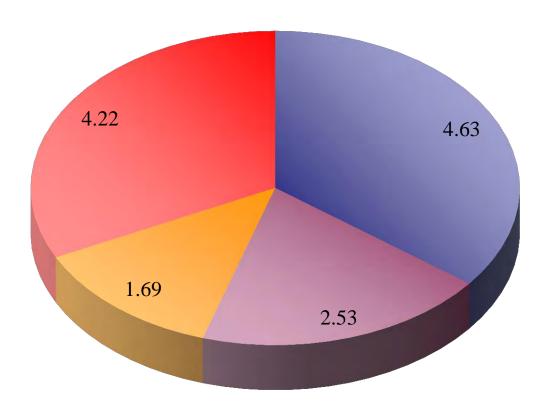

**BE IT FURTHER ORDAINED** that the adoption of the foregoing appropriations are exclusive of the 4.63 Mill General Alimony tax which is authorized to be levied under the law and also exclusive of the 2.53 Mill Street Maintenance tax, the 1.69 Mill Fire Department Maintenance tax and the 4.22 Mill Fire Department Maintenance Tax.