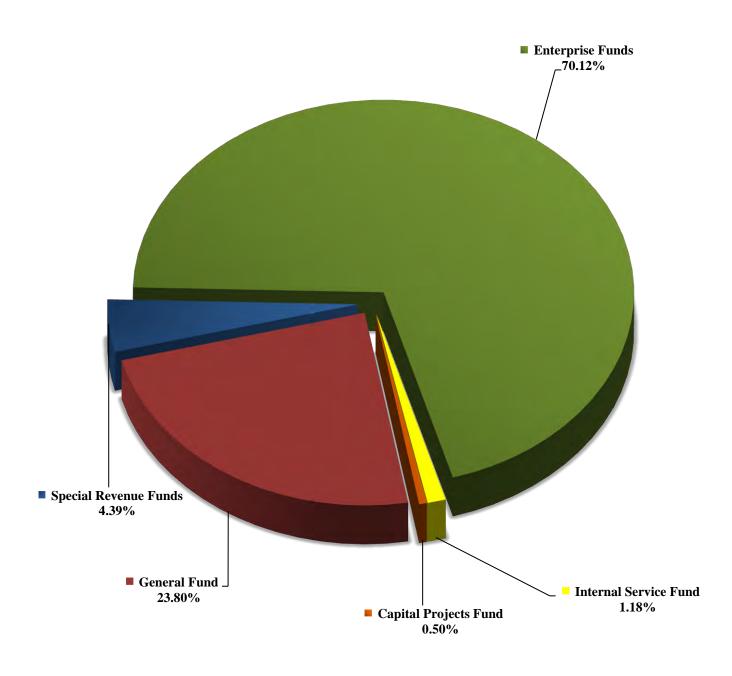

-Comm. Dev. Block Grant       | 39,051     |            |         | 39,051     |  |  |  |  |  |  |  |
| 115-Comm. Dev. Block Grant       | 10,000     |            |         | 10,000     |  |  |  |  |  |  |  |
| 143-Comm. Dev. Block Grant       | 1,600      | 201,200    |         | 202,800    |  |  |  |  |  |  |  |
| SUBTOTAL                         | 1,146,666  | 201,200    |         | 1,347,866  |  |  |  |  |  |  |  |
| TOTAL                            | 27,425,581 | 10,859,712 | 206,000 | 38,491,293 |  |  |  |  |  |  |  |



# Total 2017 Appropriations (Expenditures by Fund Type) (Shown as Percentage of Total Expenditures)





# Total 2017 Appropriations (Revenue by Fund Type) (Shown as Percentage of Total Revenue)





# 2017 Fund Balances (Shown in Percentages of Total by Fund Type)





## 2017 Sources of Revenue (Shown as Percentage of Total in All Funds)







### City of Thibodaux Summary Of Budgeted Revenues, Transfers, & Expenditures 2017 Budget

### **AMENDED**

|                                        | TOTAL        |                 | FIRE         | STREET          | DEBT             | PARISH           | CAPITAL          | GARBAGE   |             | GAS &            | SECTION 8 |              | POLICE             |              |
|----------------------------------------|--------------|-----------------|--------------|-----------------|------------------|------------------|------------------|-----------|-------------|------------------|-----------|--------------|--------------------|--------------|
|                                        | MEMO<br>ONLY | GENE