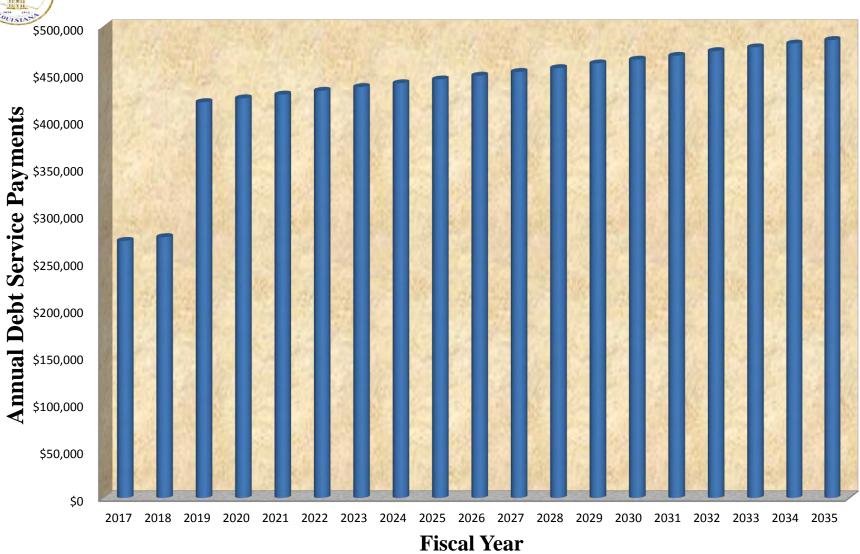

**Projected Cash Flow** 

**Debt Service** 

### DEBT SERVICE FUND

| Revenue:                                     |     |
|----------------------------------------------|-----|
| Ad Valorem Taxes                             | 0   |
| Interest Income                              | 0   |
|                                              |     |
| TOTAL                                        | 0   |
|                                              |     |
|                                              |     |
| Transfers: From General Fund                 | 0   |
| From (to) Sales Tax Fund                     | 0   |
| Trom (to) calco rax rand                     | · · |
| TOTAL                                        | 0   |
|                                              |     |
|                                              |     |
| Appropriations from 2016 Fund Balance        | 0   |
|                                              |     |
| Total Revenue, Transfers and Appropriations  | 0   |
|                                              |     |
|                                              |     |
| Budgeted Debt Service Payments:              |     |
| Principal payments                           | 0   |
| Interest payments                            | 0   |
| Paying agent fees                            | 0   |
| TOTAL                                        | 0   |
|                                              | v   |
|                                              |     |
| Budgeted Increase (Decrease) in Fund Balance | 0   |
|                                              |     |
| Unapprepriated Portion of 2016 Fund Polance  | 0   |
| Unappropriated Portion of 2016 Fund Balance  | 0   |
|                                              |     |
| 2017 ENDING FUND BALANCE                     | 0   |