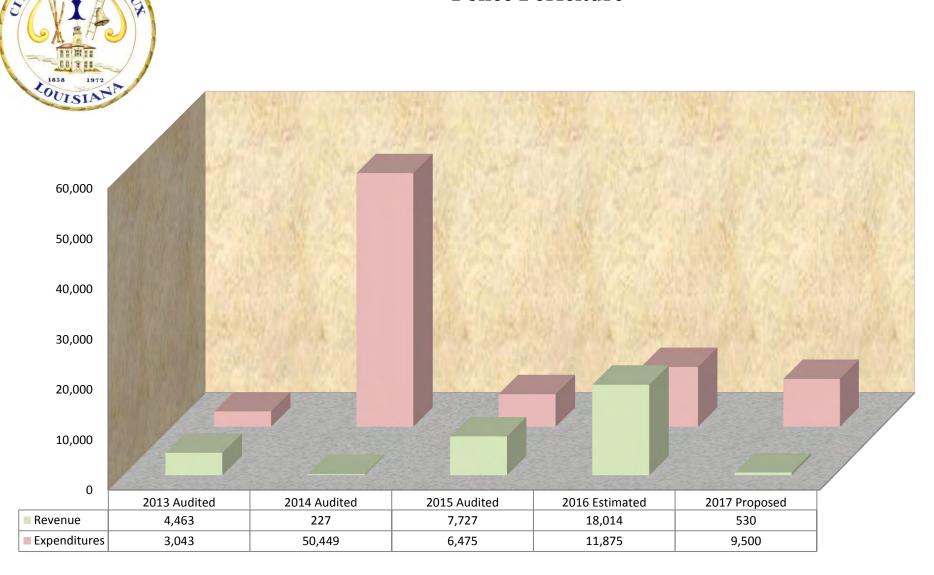

### **AMENDED**

|                                        | TOTAL        |                 | FIRE         | STREET          | DEBT             | PARISH           | CAPITAL          | GARBAGE   |             | GAS &            | SECTION 8 |              | POLICE             |              |
|----------------------------------------|--------------|-----------------|--------------|-----------------|------------------|------------------|------------------|-----------|-------------|------------------|-----------|--------------|--------------------|--------------|
|                                        | MEMO<br>ONLY | GENERAL<br>FUND | DEPT<br>FUND | IMPROV.<br>FUND | SERVICE<br>FUNDS | TRANSP.<br>FUNDS | PROJECTS<br>FUND | FUND      | FUND        | SEWERAGE<br>FUND | FUND      | CDBG<br>FUND | FORFEITURE<br>FUND | LOSS<br>FUND |
|                                        |              |                 |              |                 |                  |                  |                  |           |             |                  |           |              |                    |              |
| REVENUE 2017                           | 28,133,616   | 16,318,567      | 656,019      | 284,113         | 0                | 142,810          | 1,319,966        | 1,513,610 | 2,505,374   | 4,076,810        | 1,062,456 | 251,851      | 530                | 1,510        |
| TRANSFERS:                             |              |                 |              |                 |                  |                  |                  |           |             |                  |           |              |                    |              |
| To Debt Service                        | 0            | 0               | 0            | 0               | 0                | 0                | 0                | 0         | 0           | 0                | 0         | 0            | 0                  | 0            |
| To General Fund (from other funds)     | 0            | 650,000         | (650,000)    | 0               | 0                | 0                | 0                | 0         | 0           | 0                | 0         | 0            | 0                  | 0            |
| To (from) other funds                  | <u>0</u>     | (569,576)       | <u>0</u>     | <u>0</u>        | <u>0</u>         | <u>0</u>         | 415,000          | <u>0</u>  | <u>0</u>    | <u>0</u>         | 33,559    | <u>0</u>     | <u>0</u>           | 121,017      |
| TOTAL REVENUE & TRANSFERS              | 28,133,616   | 16,398,991      | 6,019        | 284,113         | 0                | 142,810          | 1,734,966        | 1,513,610 | 2,505,374   | 4,076,810        | 1,096,015 | 251,851      | 530                | 122,527      |
| EXPENDITURES:                          |              |                 |              |                 |                  |                  |                  |           |             |                  |           |              |                    |              |
| Operating Budget                       | 26,658,321   | 16,662,453      | 0            | 695,821         | 0                | 500              | 500              | 1,536,860 | 2,957,225   | 3,504,796        | 1,096,015 | 50,651       | 9,500              | 144,000      |
| Debt Service                           | 206,000      | 0               | 0            | 0               | 0                | 0                | 0                | 0         | 124,870     | 81,130           | 0         | 0            | 0                  | 0            |
| Capital Outlay                         | 9,126,567    | 1,101,314       | 0            | 0               | 0                | 673,421          | 0                | 0         | 506,532     | 6,644,100        | 0         | 201,200      | 0                  | 0            |
| Capital Projects                       | 1,733,145    | 0               | 0            | 0               | 0                | 0                | 1,733,145        | 0         | 0           | 0                | 0         | 0            | 0                  | 0            |
| Gas Purchases                          | 767,260      | <u>0</u>        | <u>0</u>     | <u>0</u>        | <u>0</u>         | <u>0</u>         | <u>0</u>         | <u>0</u>  | <u>0</u>    | 767,260          | <u>0</u>  | <u>0</u>     | <u>0</u>           | <u>0</u>     |
| TOTAL EXPENDITURES                     | 38,491,293   | 17,763,767      | 0            | 695,821         | 0                | 673,921          | 1,733,645        | 1,536,860 | 3,588,627   | 10,997,286       | 1,096,015 | 251,851      | 9,500              | 144,000      |
| Excess (deficiency) of Revenues,       |              |                 |              |                 |                  |                  |                  |           |             |                  |           |              |                    |              |
| Transfers & Appropriations             |              |                 |              |                 |                  |                  |                  |           |             |                  |           |              |                    |              |
| over Expenditures                      | (10,357,677) | (1,364,776)     | 6,019        | (411,708)       | 0                | (531,111)        | 1,321            | (23,250)  | (1,083,253) | (6,920,476)      | 0         | 0            | (8,970)            | (21,473)     |
| ENDING FUND BALANCE 2016               | 33,298,240   | 8,527,877       | 661,179      | 693,984         | 0                | 857,832          | 150,101          | 470,010   | 9,708,451   | 11,798,549       | 38,334    | 0            | 14,450             | 377,473      |
| Less Appropriations in 2017            | 0            | 0               | 0            | 0               | 0                | 0                | 0                | 0         | 0           | 0                | 0         | 0            | 0                  | 0            |
| Unappropriated Fund Balance 2016       | 33,298,240   | 8,527,877       | 661,179      | 693,984         | 0                | 857,832          | 150,101          | 470,010   | 9,708,451   | 11,798,549       | 38,334    | 0            | 14,450             | 377,473      |
| Excess (deficiency) of Revenues,       |              |                 |              |                 |                  |                  |                  |           |             |                  |           |              |                    |              |
| Transfers & Appropriations             |              |                 |              |                 |                  |                  |                  |           |             |                  |           |              |                    |              |
| over Expenditures                      | (10,357,677) | (1,364,776)     | 6,019        | (411,708)       | 0                | (531,111)        | 1,321            | (23,250)  | (1,083,253) | (6,920,476)      | 0         | 0            | (8,970)            | (21,473)     |
| Add Back Decrease in Bond Reserve      | 0            | 0               | 0            | 0               | 0                | 0                | 0                | 0         | 0           | 0                | 0         | 0            | 0                  | 0            |
| Add Back Capital Expenditures not      |              |                 |              |                 |                  |                  |                  |           |             |                  |           |              |                    |              |
| Flowing Through Income Statement       | 7,150,632    | 0               | 0            | 0               | 0                | 0                | 0                | 0         | 506,532     | 6,644,100        | 0         | 0            | 0                  | 0            |
| Add Back Depreciation on Contributed   |              |                 |              |                 |                  |                  |                  |           |             |                  |           |              |                    |              |
| Assets Not Flowing Through Income Stmt | 0            | 0               | 0            | 0               | 0                | 0                | 0                | 0         | 0           | 0                | 0         | 0            | 0                  | 0            |
| ENDING FUND BALANCE 2017               | 30,091,195   | 7,163,101       | 667,198      | 282,276         | 0                | 326,721          | 151,422          | 446,760   | 9,131,730   | 11,522,173       | 38,334    | 0            | 5,480              | 356,000      |