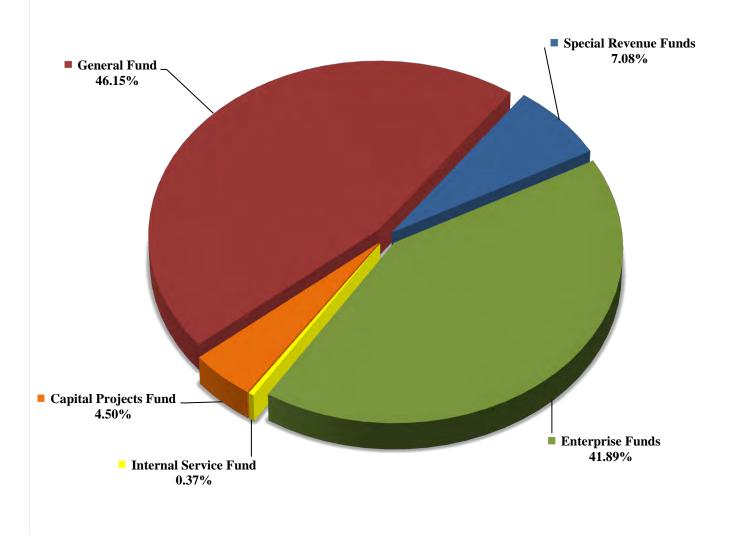

# Total 2017 Appropriations (Expenditures by Fund Type) (Shown as Percentage of Total Expenditures)