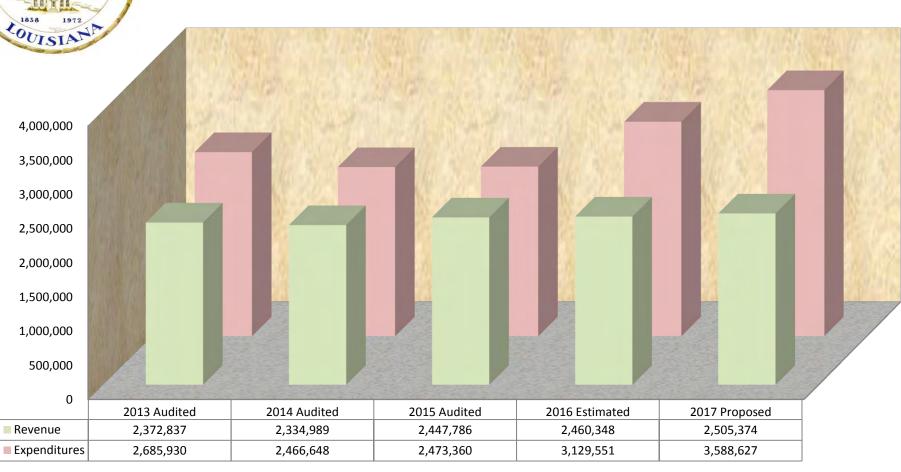

### **EXHIBIT A**

**AMENDED** 

| AMENDED                          |            |            |         |            |  |  |  |  |  |  |  |
|----------------------------------|------------|------------|---------|------------|--|--|--|--|--|--|--|
| DEPARTMENT                       | OPERATING  | CAPITAL    | DEBT    | TOTAL      |  |  |  |  |  |  |  |
|                                  |            |            |         |            |  |  |  |  |  |  |  |
| 101-General Administration       | 1,069,600  | 62,500     | 206,000 | 1,338,100  |  |  |  |  |  |  |  |
| 102-Finance                      | 570,225    | 10,000     |         | 580,225    |  |  |  |  |  |  |  |
| 103-Grants                       | 127,511    |            |         | 127,511    |  |  |  |  |  |  |  |
| 104-Civil Service                | 150,835    |            |         | 150,835    |  |  |  |  |  |  |  |
| 106-City Clerk                   | 415,997    |            |         | 415,997    |  |  |  |  |  |  |  |
| 107-Mayor                        | 312,318    |            |         | 312,318    |  |  |  |  |  |  |  |
| 108-City Attorney                | 203,568    |            |         | 203,568    |  |  |  |  |  |  |  |
| 109-City Judge                   | 693,308    |            |         | 693,308    |  |  |  |  |  |  |  |
| 110-Human Resources              | 190,343    |            |         | 190,343    |  |  |  |  |  |  |  |
| 111-Airport                      | 105,302    |            |         | 105,302    |  |  |  |  |  |  |  |
| 114-Information Technology       | 174,876    |            |         | 174,876    |  |  |  |  |  |  |  |
| 116-Marketing / Public Relations | 33,995     |            |         | 33,995     |  |  |  |  |  |  |  |
| 117-Emergency Preparedness       | 93,221     |            |         | 93,221     |  |  |  |  |  |  |  |
| 131-Police                       | 6,269,637  | 426,000    |         | 6,695,637  |  |  |  |  |  |  |  |
| 133-Fire                         | 962,345    |            |         | 962,345    |  |  |  |  |  |  |  |
| 143-Streets and Drainage         | 3,153,761  | 2,406,566  |         | 5,560,327  |  |  |  |  |  |  |  |
| 151-Recreation                   | 2,185,981  | 299,000    |         | 2,484,981  |  |  |  |  |  |  |  |
| 152-Municipal Auditorium         | 856,311    | 100,000    |         | 956,311    |  |  |  |  |  |  |  |
| 153-Parks                        | 0          | 223,814    |         | 223,814    |  |  |  |  |  |  |  |
| 144-Garbage                      | 1,536,860  | ,          |         | 1,536,860  |  |  |  |  |  |  |  |
| 201-Sewer Maintenance/Plant      | 836,648    | 6,287,000  |         | 7,123,648  |  |  |  |  |  |  |  |
| 202-Sewer Administration         | 835,505    | -, - ,     |         | 835,505    |  |  |  |  |  |  |  |
| 203-Sewer Collection             | 658,577    | 347,100    |         | 1,005,677  |  |  |  |  |  |  |  |
| 301-Gas Production               | 767,260    | ,          |         | 767,260    |  |  |  |  |  |  |  |
| 302-Gas Distribution             | 518,855    |            |         | 518,855    |  |  |  |  |  |  |  |
| 303-Gas Administration           | 625,331    |            |         | 625,331    |  |  |  |  |  |  |  |
| 401-Water Production             | 1,386,412  | 256,800    |         | 1,643,212  |  |  |  |  |  |  |  |
| 402-Water Distribution           | 539,292    | 239,732    |         | 779,024    |  |  |  |  |  |  |  |
| 403-Water Administration         | 1,005,041  | 200,102    |         | 1,005,041  |  |  |  |  |  |  |  |
| Debt Service                     | 1,000,011  |            | 0       | 0          |  |  |  |  |  |  |  |
|                                  |            |            |         |            |  |  |  |  |  |  |  |
| SUBTOTAL                         | 26,278,915 | 10,658,512 | 206,000 | 37,143,427 |  |  |  |  |  |  |  |
| 113-Section 8                    | 1,096,015  |            |         | 1,096,015  |  |  |  |  |  |  |  |
| 112-Comm. Dev. Block Grant       | 39,051     |            |         | 39,051     |  |  |  |  |  |  |  |
| 115-Comm. Dev. Block Grant       | 10,000     |            |         | 10,000     |  |  |  |  |  |  |  |
| 143-Comm. Dev. Block Grant       | 1,600      | 201,200    |         | 202,800    |  |  |  |  |  |  |  |
| SUBTOTAL                         | 1,146,666  | 201,200    |         | 1,347,866  |  |  |  |  |  |  |  |
| TOTAL                            | 27,425,581 | 10,859,712 | 206,000 | 38,491,293 |  |  |  |  |  |  |  |

# Total 2017 Appropriations (Expenditures by Fund Type) (Shown as Percentage of Total Expenditures)

# Total 2017 Appropriations (Revenue by Fund Type) (Shown as Percentage of Total Revenue)