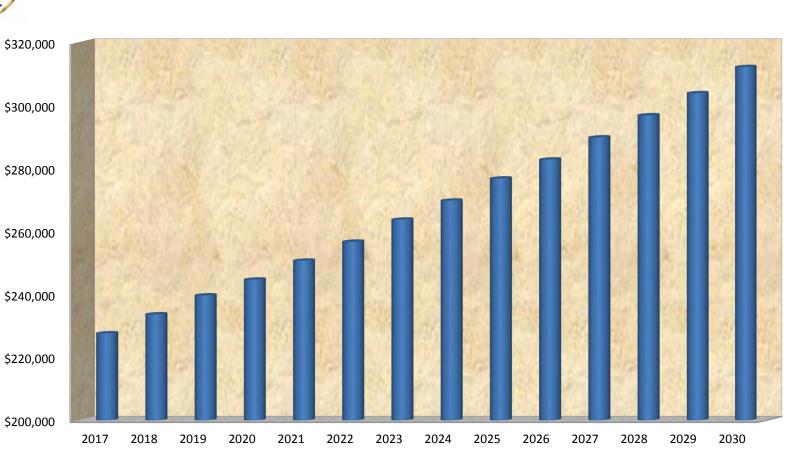

### CITY OF THIBODAUX 2017 BUDGET

### DEBT SERVICE FUND

| Revenue:                                     |     |
|----------------------------------------------|-----|
| Ad Valorem Taxes                             | 0   |
| Interest Income                              | 0   |
|                                              |     |
| TOTAL                                        | 0   |
|                                              |     |
|                                              |     |
| Transfers: From General Fund                 | 0   |
| From (to) Sales Tax Fund                     | 0   |
| Trom (to) calco rax rand                     | · · |
| TOTAL                                        | 0   |
|                                              |     |
|                                              |     |
| Appropriations from 2016 Fund Balance        | 0   |
|                                              |     |
| Total Revenue, Transfers and Appropriations  | 0   |
|                                              |     |
|                                              |     |
| Budgeted Debt Service Payments:              |     |
| Principal payments                           | 0   |
| Interest payments                            | 0   |
| Paying agent fees                            | 0   |
| TOTAL                                        | 0   |
|                                              | v   |
|                                              |     |
| Budgeted Increase (Decrease) in Fund Balance | 0   |
|                                              |     |
| Unapprepriated Portion of 2016 Fund Polance  | 0   |
| Unappropriated Portion of 2016 Fund Balance  | 0   |
|                                              |     |
| 2017 ENDING FUND BALANCE                     | 0   |