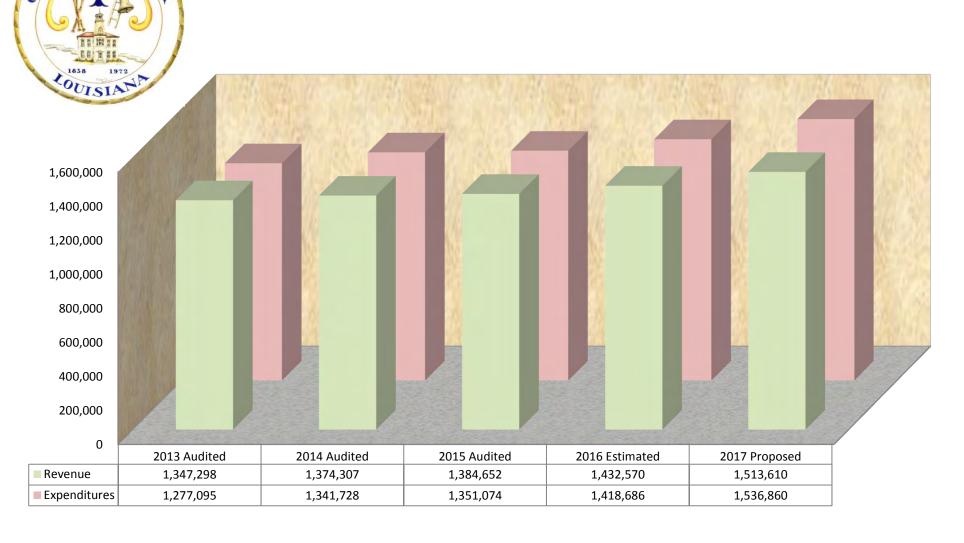

### **EXHIBIT A**

**AMENDED** 

| AMENDED                          |            |            |         |            |  |  |  |  |  |  |  |
|----------------------------------|------------|------------|---------|------------|--|--|--|--|--|--|--|
| DEPARTMENT                       | OPERATING  | CAPITAL    | DEBT    | TOTAL      |  |  |  |  |  |  |  |
|                                  |            |            |         |            |  |  |  |  |  |  |  |
| 101-General Administration       | 1,069,600  | 62,500     | 206,000 | 1,338,100  |  |  |  |  |  |  |  |
| 102-Finance                      | 570,225    | 10,000     |         | 580,225    |  |  |  |  |  |  |  |
| 103-Grants                       | 127,511    |            |         | 127,511    |  |  |  |  |  |  |  |
| 104-Civil Service                | 150,835    |            |         | 150,835    |  |  |  |  |  |  |  |
| 106-City Clerk                   | 415,997    |            |         | 415,997    |  |  |  |  |  |  |  |
| 107-Mayor                        | 312,318    |            |         | 312,318    |  |  |  |  |  |  |  |
| 108-City Attorney                | 203,568    |            |         | 203,568    |  |  |  |  |  |  |  |
| 109-City Judge                   | 693,308    |            |         | 693,308    |  |  |  |  |  |  |  |
| 110-Human Resources              | 190,343    |            |         | 190,343    |  |  |  |  |  |  |  |
| 111-Airport                      | 105,302    |            |         | 105,302    |  |  |  |  |  |  |  |
| 114-Information Technology       | 174,876    |            |         | 174,876    |  |  |  |  |  |  |  |
| 116-Marketing / Public Relations | 33,995     |            |         | 33,995     |  |  |  |  |  |  |  |
| 117-Emergency Preparedness       | 93,221     |            |         | 93,221     |  |  |  |  |  |  |  |
| 131-Police                       | 6,269,637  | 426,000    |         | 6,695,637  |  |  |  |  |  |  |  |
| 133-Fire                         | 962,345    |            |         | 962,345    |  |  |  |  |  |  |  |
| 143-Streets and Drainage         | 3,153,761  | 2,406,566  |         | 5,560,327  |  |  |  |  |  |  |  |
| 151-Recreation                   | 2,185,981  | 299,000    |         | 2,484,981  |  |  |  |  |  |  |  |
| 152-Municipal Auditorium         | 856,311    | 100,000    |         | 956,311    |  |  |  |  |  |  |  |
| 153-Parks                        | 0          | 223,814    |         | 223,814    |  |  |  |  |  |  |  |
| 144-Garbage                      | 1,536,860  | ,          |         | 1,536,860  |  |  |  |  |  |  |  |
| 201-Sewer Maintenance/Plant      | 836,648    | 6,287,000  |         | 7,123,648  |  |  |  |  |  |  |  |
| 202-Sewer Administration         | 835,505    | -, - ,     |         | 835,505    |  |  |  |  |  |  |  |
| 203-Sewer Collection             | 658,577    | 347,100    |         | 1,005,677  |  |  |  |  |  |  |  |
| 301-Gas Production               | 767,260    | ,          |         | 767,260    |  |  |  |  |  |  |  |
| 302-Gas Distribution             | 518,855    |            |         | 518,855    |  |  |  |  |  |  |  |
| 303-Gas Administration           | 625,331    |            |         | 625,331    |  |  |  |  |  |  |  |
| 401-Water Production             | 1,386,412  | 256,800    |         | 1,643,212  |  |  |  |  |  |  |  |
| 402-Water Distribution           | 539,292    | 239,732    |         | 779,024    |  |  |  |  |  |  |  |
| 403-Water Administration         | 1,005,041  | 200,102    |         | 1,005,041  |  |  |  |  |  |  |  |
| Debt Service                     | 1,000,011  |            | 0       | 0          |  |  |  |  |  |  |  |
|                                  |            |            |         |            |  |  |  |  |  |  |  |
| SUBTOTAL                         | 26,278,915 | 10,658,512 | 206,000 | 37,143,427 |  |  |  |  |  |  |  |
| 113-Section 8                    | 1,096,015  |            |         | 1,096,015  |  |  |  |  |  |  |  |
| 112-Comm. Dev. Block Grant       | 39,051     |            |         | 39,051     |  |  |  |  |  |  |  |
| 115-Comm. Dev. Block Grant       | 10,000     |            |         | 10,000     |  |  |  |  |  |  |  |
| 143-Comm. Dev. Block Grant       | 1,600      | 201,200    |         | 202,800    |  |  |  |  |  |  |  |
| SUBTOTAL                         | 1,146,666  | 201,200    |         | 1,347,866  |  |  |  |  |  |  |  |
| TOTAL                            | 27,425,581 | 10,859,712 | 206,000 | 38,491,293 |  |  |  |  |  |  |  |

# Total 2017 Appropriations (Expenditures by Fund Type) (Shown as Percentage of Total Expenditures)

# Total 2017 Appropriations (Revenue by Fund Type) (Shown as Percentage of Total Revenue)