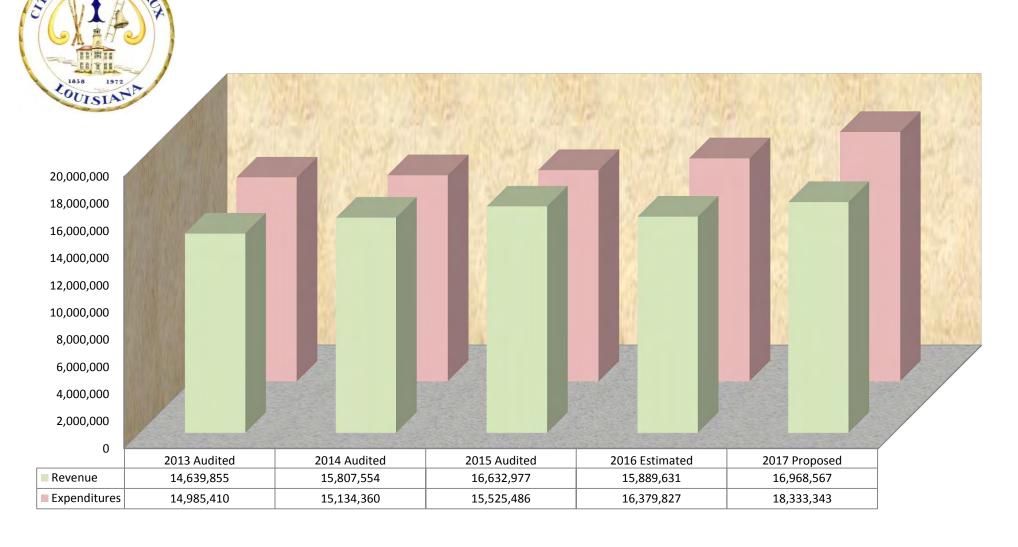

### DEPARTMENT DETAIL

| ACCOUNT<br>NUMBER | EXPENDITURE CLASSIFICATION     | 2015<br>AUDITED | 2016<br>ORIGINAL | 2016<br>CURRENT | 2016<br>YTD ACTUAL | 2016<br>ESTIMATED | 2016<br>PROJECTED | % CHANGE  | 2017<br>DEPARTMENT | 2017<br>PROPOSED | 2017<br>FINAL | % CHANGE<br>PROJECTED |
|-------------------|--------------------------------|-----------------|------------------|-----------------|--------------------|-------------------|-------------------|-----------|--------------------|------------------|---------------|-----------------------|
| NOWIDER           |                                | AMOUNT          | BUDGET           | BUDGET          | 07/31/2016         | REMAINING         | YEAR END          | PROJECTED | REQUEST            | BY MAYOR         | BUDGET        | vs PROPOSED           |
|                   |                                |                 |                  |                 |                    |                   |                   |           |                    |                  |               |                       |
| 100               | Revenue                        | 15,990,350      | 13,968,129       | 14,064,399      | 6,077,208          | 9,159,787         | 15,236,995        | 8.34%     | 16,318,567         | 16,318,567       | 16,318,567    | 7.10%                 |
| 191               | Transfers In                   | 642,627         | 642,000          | 642,000         | 537,266            | 115,370           | 652,636           | 1.66%     | 650,000            | 650,000          | 650,000       | -0.40%                |
|                   | TOTAL REVENUE                  | 16,632,977      | 14,610,129       | 14,706,399      | 6,614,474          | 9,275,157         | 15,889,631        | 8.05%     | 16,968,567         | 16,968,567       | 16,968,567    | 6.79%                 |
|                   |                                |                 |                  |                 |                    |                   |                   |           |                    |                  |               |                       |
| 101               | General Administration         | 1,306,638       | 610,571          | 619,566         | 403,269            | 475,081           | 878,350           | 41.77%    | 911,740            | 911,740          | 911,740       | 3.80%                 |
| 102               | Finance                        | 519,388         | 564,197          | 571,253         | 294,239            | 258,993           | 553,232           | -3.15%    | 580,225            | 580,225          | 580,225       | 4.88%                 |
| 103               | Grants                         | 138,509         | 123,266          | 128,379         | 76,437             | 45,313            | 121,750           | -5.16%    | 127,511            | 127,511          | 127,511       | 4.73%                 |
| 104               | Civil Service                  | 131,481         | 151,231          | 148,249         | 73,570             | 64,127            | 137,697           | -7.12%    | 150,835            | 150,835          | 150,835       | 9.54%                 |
| 106               | City Council                   | 357,359         | 398,986          | 405,379         | 235,119            | 159,388           | 394,507           | -2.68%    | 415,997            | 415,997          | 415,997       | 5.45%                 |
| 107               | Mayor                          | 301,303         | 306,487          | 308,567         | 155,660            | 152,001           | 307,661           | -0.29%    | 312,318            | 312,318          | 312,318       | 1.51%                 |
| 108               | City Attorney                  | 196,704         | 197,807          | 199,601         | 105,682            | 86,647            | 192,329           | -3.64%    | 203,568            | 203,568          | 203,568       | 5.84%                 |
| 109               | City Judge                     | 643,464         | 680,983          | 681,116         | 346,459            | 305,243           | 651,702           | -4.32%    | 712,447            | 712,447          | 693,308       | 6.38%                 |
| 110               | Human Resources                | 156,112         | 191,756          | 194,109         | 88,937             | 85,574            | 174,511           | -10.10%   | 190,343            | 190,343          | 190,343       | 9.07%                 |
| 111               | Airport                        | 154,212         | 254,218          | 254,218         | 51,432             | 76,540            | 127,972           | -49.66%   | 105,302            | 105,302          | 105,302       | -17.71%               |
| 114               | Information Technology         | 155,484         | 168,274          | 174,602         | 88,151             | 77,443            | 165,594           | -5.16%    | 174,876            | 174,876          | 174,876       | 5.61%                 |
| 116               | Marketing and Public Relations | 23,970          | 34,495           | 34,495          | 4,253              | 24,655            | 28,908            | -16.20%   | 33,995             | 33,995           | 33,995        | 17.60%                |
| 117               | Emergency Preparedness         | 77,605          | 90,484           | 91,584          | 44,972             | 37,956            | 82,928            | -9.45%    | 93,221             | 93,221           | 93,221        | 12.41%                |
| 131               | Police                         | 5,486,781       | 5,930,628        | 5,992,096       | 3,060,157          | 2,789,479         | 5,849,636         | -2.38%    | 6,686,137          | 6,686,137        | 6,686,137     | 14.30%                |
| 133               | Fire                           | 948,627         | 977,324          | 977,324         | 683,843            | 263,352           | 947,195           | -3.08%    | 962,345            | 962,345          | 962,345       | 1.60%                 |
| 143               | Streets and Drainage           | 2,241,823       | 2,402,341        | 2,400,593       | 1,234,829          | 1,078,255         | 2,313,084         | -3.65%    | 2,456,940          | 2,456,940        | 2,456,940     | 6.22%                 |
| 151               | Recreation                     | 663,157         | 768,345          | 804,968         | 401,145            | 345,620           | 746,765           | -7.23%    | 2,477,481          | 2,477,481        | 2,484,981     | 232.77%               |
| 152               | Municipal Auditorium           | 525,315         | 746,122          | 767,962         | 401,112            | 359,965           | 761,077           | -0.90%    | 956,311            | 956,311          | 956,311       | 25.65%                |
| 153               | Parks                          | 1,292,521       | 1,924,747        | 1,924,485       | 738,313            | 919,816           | 1,658,129         | -13.84%   | 223,814            | 223,814          | 223,814       | -86.50%               |
| 192               | Transfers Out                  | 205,033         | 133,470          | 133,470         | 111,533            | 175,267           | 286,800           | 114.88%   | 569,576            | 569,576          | 569,576       | 98.60%                |
|                   | TOTAL EXPENDITURES             | 15,525,486      | 16,655,732       | 16,812,016      | 8,599,112          | 7,780,715         | 16,379,827        | -2.57%    | 18,344,982         | 18,344,982       | 18,333,343    | 11.93%                |
|                   |                                |                 |                  |                 |                    |                   |                   |           |                    |                  |               |                       |
|                   |                                |                 |                  |                 |                    |                   |                   |           |                    |                  |               |                       |
|                   |                                |                 |                  |                 |                    |                   |                   |           |                    |                  |               |                       |