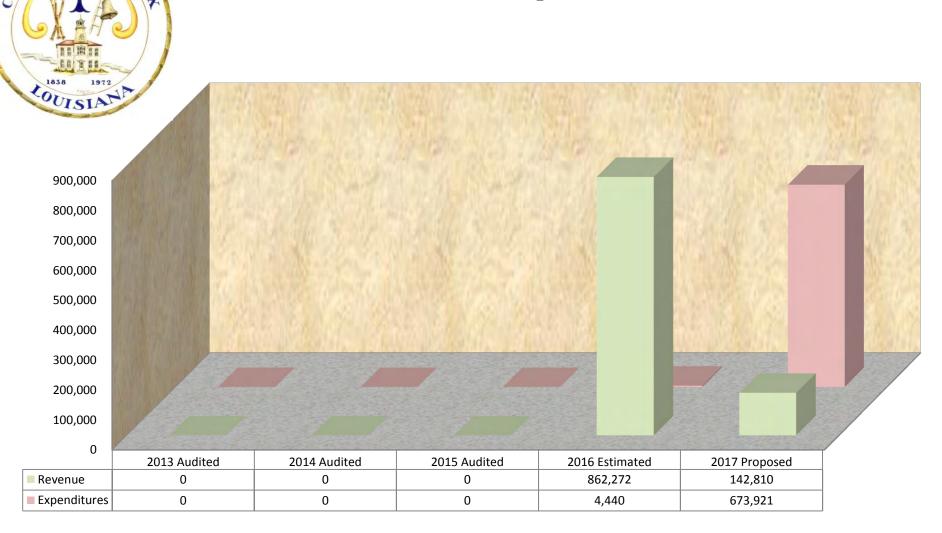

### **AMENDED**

|                                        | TOTAL        |                 | FIRE         | STREET          | DEBT             | PARISH           | CAPITAL          | GARBAGE   |             | GAS &            | SECTION 8 |              | POLICE             |              |
|----------------------------------------|--------------|-----------------|--------------|-----------------|------------------|------------------|------------------|-----------|-------------|------------------|-----------|--------------|--------------------|--------------|
|                                        | MEMO<br>ONLY | GENERAL<br>FUND | DEPT<br>FUND | IMPROV.<br>FUND | SERVICE<br>FUNDS | TRANSP.<br>FUNDS | PROJECTS<br>FUND | FUND      | FUND        | SEWERAGE<br>FUND | FUND      | CDBG<br>FUND | FORFEITURE<br>FUND | LOSS<br>FUND |
|                                        |              |                 |              |                 |                  |                  |                  |           |             |                  |           |              |                    |              |
| REVENUE 2017                           | 28,133,616   | 16,318,567      | 656,019      | 284,113         | 0                | 142,810          | 1,319,966        | 1,513,610 | 2,505,374   | 4,076,810        | 1,062,456 | 251,851      | 530                | 1,510        |
| TRANSFERS:                             |              |                 |              |                 |                  |                  |                  |           |             |                  |           |              |                    |              |
| To Debt Service                        | 0            | 0               | 0            | 0               | 0                | 0                | 0                | 0         | 0           | 0                | 0         | 0            | 0                  | 0            |
| To General Fund (from other funds)     | 0            | 650,000         | (650,000)    | 0               | 0                | 0                | 0                | 0         | 0           | 0                | 0         | 0            | 0                  | 0            |
| To (from) other funds                  | <u>0</u>     | (569,576)       | <u>0</u>     | <u>0</u>        | <u>0</u>         | <u>0</u>         | 415,000          | <u>0</u>  | <u>0</u>    | <u>0</u>         | 33,559    | <u>0</u>     | <u>0</u>           | 121,017      |
| TOTAL REVENUE & TRANSFERS              | 28,133,616   | 16,398,991      | 6,019        | 284,113         | 0                | 142,810          | 1,734,966        | 1,513,610 | 2,505,374   | 4,076,810        | 1,096,015 | 251,851      | 530                | 122,527      |
| EXPENDITURES:                          |              |                 |              |                 |                  |                  |                  |           |             |                  |           |              |                    |              |
| Operating Budget                       | 26,658,321   | 16,662,453      | 0            | 695,821         | 0                | 500              | 500              | 1,536,860 | 2,957,225   | 3,504,796        | 1,096,015 | 50,651       | 9,500              | 144,000      |
| Debt Service                           | 206,000      | 0               | 0            | 0               | 0                | 0                | 0                | 0         | 124,870     | 81,130           | 0         | 0            | 0                  | 0            |
| Capital Outlay                         | 9,126,567    | 1,101,314       | 0            | 0               | 0                | 673,421          | 0                | 0         | 506,532     | 6,644,100        | 0         | 201,200      | 0                  | 0            |
| Capital Projects                       | 1,733,145    | 0               | 0            | 0               | 0                | 0                | 1,733,145        | 0         | 0           | 0                | 0         | 0            | 0                  | 0            |
| Gas Purchases                          | 767,260      | <u>0</u>        | <u>0</u>     | <u>0</u>        | <u>0</u>         | <u>0</u>         | <u>0</u>         | <u>0</u>  | <u>0</u>    | 767,260          | <u>0</u>  | <u>0</u>     | <u>0</u>           | <u>0</u>     |
| TOTAL EXPENDITURES                     | 38,491,293   | 17,763,767      | 0            | 695,821         | 0                | 673,921          | 1,733,645        | 1,536,860 | 3,588,627   | 10,997,286       | 1,096,015 | 251,851      | 9,500              | 144,000      |
| Excess (deficiency) of Revenues,       |              |                 |              |                 |                  |                  |                  |           |             |                  |           |              |                    |              |
| Transfers & Appropriations             |              |                 |              |                 |                  |                  |                  |           |             |                  |           |              |                    |              |
| over Expenditures                      | (10,357,677) | (1,364,776)     | 6,019        | (411,708)       | 0                | (531,111)        | 1,321            | (23,250)  | (1,083,253) | (6,920,476)      | 0         | 0            | (8,970)            | (21,473)     |
| ENDING FUND BALANCE 2016               | 33,298,240   | 8,527,877       | 661,179      | 693,984         | 0                | 857,832          | 150,101          | 470,010   | 9,708,451   | 11,798,549       | 38,334    | 0            | 14,450             | 377,473      |
| Less Appropriations in 2017            | 0            | 0               | 0            | 0               | 0                | 0                | 0                | 0         | 0           | 0                | 0         | 0            | 0                  | 0            |
| Unappropriated Fund Balance 2016       | 33,298,240   | 8,527,877       | 661,179      | 693,984         | 0                | 857,832          | 150,101          | 470,010   | 9,708,451   | 11,798,549       | 38,334    | 0            | 14,450             | 377,473      |
| Excess (deficiency) of Revenues,       |              |                 |              |                 |                  |                  |                  |           |             |                  |           |              |                    |              |
| Transfers & Appropriations             |              |                 |              |                 |                  |                  |                  |           |             |                  |           |              |                    |              |
| over Expenditures                      | (10,357,677) | (1,364,776)     | 6,019        | (411,708)       | 0                | (531,111)        | 1,321            | (23,250)  | (1,083,253) | (6,920,476)      | 0         | 0            | (8,970)            | (21,473)     |
| Add Back Decrease in Bond Reserve      | 0            | 0               | 0            | 0               | 0                | 0                | 0                | 0         | 0           | 0                | 0         | 0            | 0                  | 0            |
| Add Back Capital Expenditures not      |              |                 |              |                 |                  |                  |                  |           |             |                  |           |              |                    |              |
| Flowing Through Income Statement       | 7,150,632    | 0               | 0            | 0               | 0                | 0                | 0                | 0         | 506,532     | 6,644,100        | 0         | 0            | 0                  | 0            |
| Add Back Depreciation on Contributed   |              |                 |              |                 |                  |                  |                  |           |             |                  |           |              |                    |              |
| Assets Not Flowing Through Income Stmt | 0            | 0               | 0            | 0               | 0                | 0                | 0                | 0         | 0           | 0                | 0         | 0            | 0                  | 0            |
| ENDING FUND BALANCE 2017               | 30,091,195   | 7,163,101       | 667,198      | 282,276         | 0                | 326,721          | 151,422          | 446,760   | 9,131,730   | 11,522,173       | 38,334    | 0            | 5,480              | 356,000      |