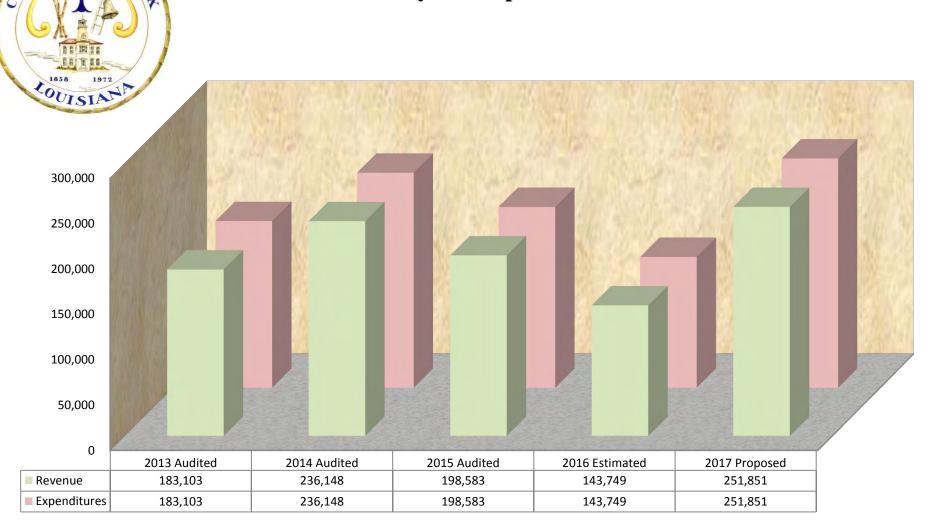

### **AMENDED**

|                                        | TOTAL        |                 | FIRE         | STREET          | DEBT             | PARISH           | CAPITAL          | GARBAGE   |             | GAS &            | SECTION 8 |              | POLICE             |              |
|----------------------------------------|--------------|-----------------|--------------|-----------------|------------------|------------------|------------------|-----------|-------------|------------------|-----------|--------------|--------------------|--------------|
|                                        | MEMO<br>ONLY | GENERAL<br>FUND | DEPT<br>FUND | IMPROV.<br>FUND | SERVICE<br>FUNDS | TRANSP.<br>FUNDS | PROJECTS<br>FUND | FUND      | FUND        | SEWERAGE<br>FUND | FUND      | CDBG<br>FUND | FORFEITURE<br>FUND | LOSS<br>FUND |
|                                        |              |                 |              |                 |                  |                  |                  |           |             |                  |           |              |                    |              |
| REVENUE 2017                           | 28,133,616   | 16,318,567      | 656,019      | 284,113         | 0                | 142,810          | 1,319,966        | 1,513,610 | 2,505,374   | 4,076,810        | 1,062,456 | 251,851      | 530                | 1,510        |
| TRANSFERS:                             |              |                 |              |                 |                  |                  |                  |           |             |                  |           |              |                    |              |
| To Debt Service                        | 0            | 0               | 0            | 0               | 0                | 0                | 0                | 0         | 0           | 0                | 0         | 0            | 0                  | 0            |
| To General Fund (from other funds)     | 0            | 650,000         | (650,000)    | 0               | 0                | 0                | 0                | 0         | 0           | 0                | 0         | 0            | 0                  | 0            |
| To (from) other funds                  | <u>0</u>     | (569,576)       | <u>0</u>     | <u>0</u>        | <u>0</u>         | <u>0</u>         | 415,000          | <u>0</u>  | <u>0</u>    | <u>0</u>         | 33,559    | <u>0</u>     | <u>0</u>           | 121,017      |
| TOTAL REVENUE & TRANSFERS              | 28,133,616   | 16,398,991      | 6,019        | 284,113         | 0                | 142,810          | 1,734,966        | 1,513,610 | 2,505,374   | 4,076,810        | 1,096,015 | 251,851      | 530                | 122,527      |
| EXPENDITURES:                          |              |                 |              |                 |                  |                  |                  |           |             |                  |           |              |                    |              |
| Operating Budget                       | 26,658,321   | 16,662,453      | 0            | 695,821         | 0                | 500              | 500              | 1,536,860 | 2,957,225   | 3,504,796        | 1,096,015 | 50,651       | 9,500              | 144,000      |
| Debt Service                           | 206,000      | 0               | 0            | 0               | 0                | 0                | 0                | 0         | 124,870     | 81,130           | 0         | 0            | 0                  | 0            |
| Capital Outlay                         | 9,126,567    | 1,101,314       | 0            | 0               | 0                | 673,421          | 0                | 0         | 506,532     | 6,644,100        | 0         | 201,200      | 0                  | 0            |
| Capital Projects                       | 1,733,145    | 0               | 0            | 0               | 0                | 0                | 1,733,145        | 0         | 0           | 0                | 0         | 0            | 0                  | 0            |
| Gas Purchases                          | 767,260      | <u>0</u>        | <u>0</u>     | <u>0</u>        | <u>0</u>         | <u>0</u>         | <u>0</u>         | <u>0</u>  | <u>0</u>    | 767,260          | <u>0</u>  | <u>0</u>     | <u>0</u>           | <u>0</u>     |
| TOTAL EXPENDITURES                     | 38,491,293   | 17,763,767      | 0            | 695,821         | 0                | 673,921          | 1,733,645        | 1,536,860 | 3,588,627   | 10,997,286       | 1,096,015 | 251,851      | 9,500              | 144,000      |
| Excess (deficiency) of Revenues,       |              |                 |              |                 |                  |                  |                  |           |             |                  |           |              |                    |              |
| Transfers & Appropriations             |              |                 |              |                 |                  |                  |                  |           |             |                  |           |              |                    |              |
| over Expenditures                      | (10,357,677) | (1,364,776)     | 6,019        | (411,708)       | 0                | (531,111)        | 1,321            | (23,250)  | (1,083,253) | (6,920,476)      | 0         | 0            | (8,970)            | (21,473)     |
| ENDING FUND BALANCE 2016               | 33,298,240   | 8,527,877       | 661,179      | 693,984         | 0                | 857,832          | 150,101          | 470,010   | 9,708,451   | 11,798,549       | 38,334    | 0            | 14,450             | 377,473      |
| Less Appropriations in 2017            | 0            | 0               | 0            | 0               | 0                | 0                | 0                | 0         | 0           | 0                | 0         | 0            | 0                  | 0            |
| Unappropriated Fund Balance 2016       | 33,298,240   | 8,527,877       | 661,179      | 693,984         | 0                | 857,832          | 150,101          | 470,010   | 9,708,451   | 11,798,549       | 38,334    | 0            | 14,450             | 377,473      |
| Excess (deficiency) of Revenues,       |              |                 |              |                 |                  |                  |                  |           |             |                  |           |              |                    |              |
| Transfers & Appropriations             |              |                 |              |                 |                  |                  |                  |           |             |                  |           |              |                    |              |
| over Expenditures                      | (10,357,677) | (1,364,776)     | 6,019        | (411,708)       | 0                | (531,111)        | 1,321            | (23,250)  | (1,083,253) | (6,920,476)      | 0         | 0            | (8,970)            | (21,473)     |
| Add Back Decrease in Bond Reserve      | 0            | 0               | 0            | 0               | 0                | 0                | 0                | 0         | 0           | 0                | 0         | 0            | 0                  | 0            |
| Add Back Capital Expenditures not      |              |                 |              |                 |                  |                  |                  |           |             |                  |           |              |                    |              |
| Flowing Through Income Statement       | 7,150,632    | 0               | 0            | 0               | 0                | 0                | 0                | 0         | 506,532     | 6,644,100        | 0         | 0            | 0                  | 0            |
| Add Back Depreciation on Contributed   |              |                 |              |                 |                  |                  |                  |           |             |                  |           |              |                    |              |
| Assets Not Flowing Through Income Stmt | 0            | 0               | 0            | 0               | 0                | 0                | 0                | 0         | 0           | 0                | 0         | 0            | 0                  | 0            |
| ENDING FUND BALANCE 2017               | 30,091,195   | 7,163,101       | 667,198      | 282,276         | 0                | 326,721          | 151,422          | 446,760   | 9,131,730   | 11,522,173       | 38,334    | 0            | 5,480              | 356,000      |