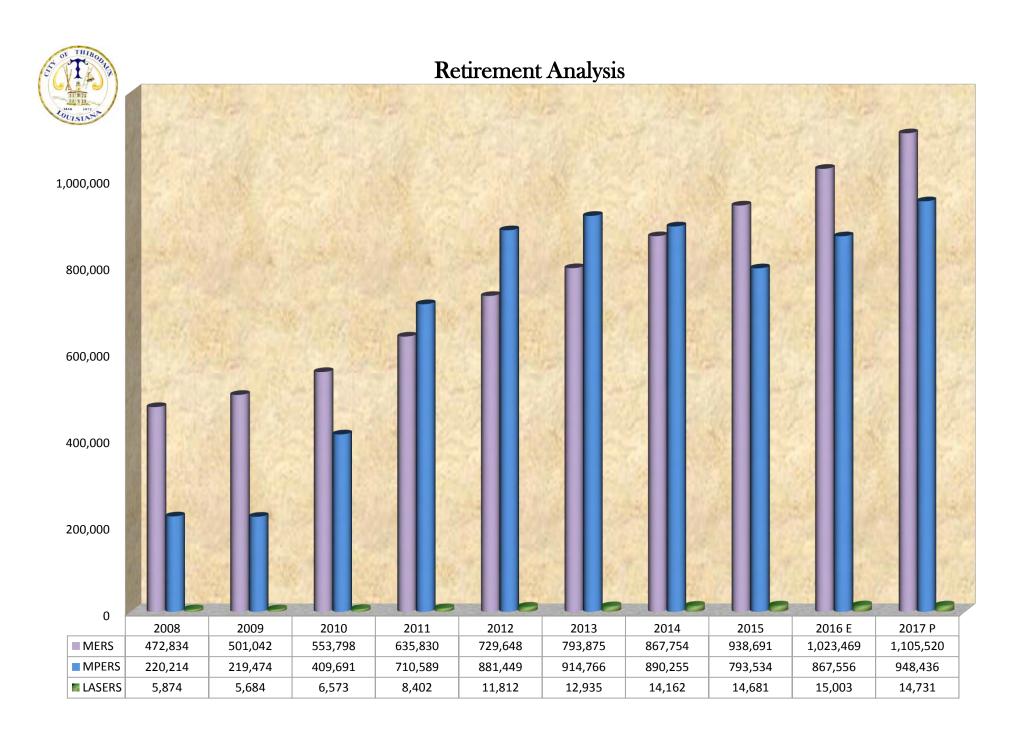

### **Exhibit A**

2017 Appropriations - Expenditures by Fund Type

2017 Appropriations - Revenue by Fund Type

2017 Fund Balances

2017 Sources of Revenue

Retirement Analysis - 2008 thru 2017

Summary of Budgeted Revenues, Transfers & Expenditures