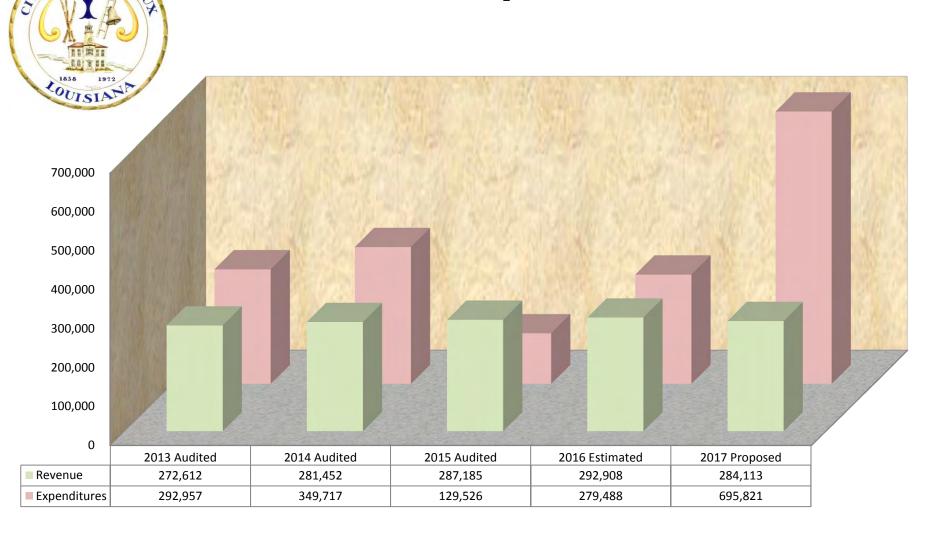

### **AMENDED**

|                                        | TOTAL        |                 | FIRE         | STREET          | DEBT             | PARISH           | CAPITAL          | GARBAGE   |             | GAS &            | SECTION 8 |              | POLICE             |              |
|----------------------------------------|--------------|-----------------|--------------|-----------------|------------------|------------------|------------------|-----------|-------------|------------------|-----------|--------------|--------------------|--------------|
|                                        | MEMO<br>ONLY | GENERAL<br>FUND | DEPT<br>FUND | IMPROV.<br>FUND | SERVICE<br>FUNDS | TRANSP.<br>FUNDS | PROJECTS<br>FUND | FUND      | FUND        | SEWERAGE<br>FUND | FUND      | CDBG<br>FUND | FORFEITURE<br>FUND | LOSS<br>FUND |
|                                        |              |                 |              |                 |                  |                  |                  |           |             |                  |           |              |                    |              |
| REVENUE 2017                           | 28,133,616   | 16,318,567      | 656,019      | 284,113         | 0                | 142,810          | 1,319,966        | 1,513,610 | 2,505,374   | 4,076,810        | 1,062,456 | 251,851      | 530                | 1,510        |
| TRANSFERS:                             |              |                 |              |                 |                  |                  |                  |           |             |                  |           |              |                    |              |
| To Debt Service                        | 0            | 0               | 0            | 0               | 0                | 0                | 0                | 0         | 0           | 0                | 0         | 0            | 0                  | 0            |
| To General Fund (from other funds)     | 0            | 650,000         | (650,000)    | 0               | 0                | 0                | 0                | 0         | 0           | 0                | 0         | 0            | 0                  | 0            |
| To (from) other funds                  | <u>0</u>     | (569,576)       | <u>0</u>     | <u>0</u>        | <u>0</u>         | <u>0</u>         | 415,000          | <u>0</u>  | <u>0</u>    | <u>0</u>         | 33,559    | <u>0</u>     | <u>0</u>           | 121,017      |
| TOTAL REVENUE & TRANSFERS              | 28,133,616   | 16,398,991      | 6,019        | 284,113         | 0                | 142,810          | 1,734,966        | 1,513,610 | 2,505,374   | 4,076,810        | 1,096,015 | 251,851      | 530                | 122,527      |
| EXPENDITURES:                          |              |                 |              |                 |                  |                  |                  |           |             |                  |           |              |                    |              |
| Operating Budget                       | 26,658,321   | 16,662,453      | 0            | 695,821         | 0                | 500              | 500              | 1,536,860 | 2,957,225   | 3,504,796        | 1,096,015 | 50,651       | 9,500              | 144,000      |
| Debt Service                           | 206,000      | 0               | 0            | 0               | 0                | 0                | 0                | 0         | 124,870     | 81,130           | 0         | 0            | 0                  | 0            |
| Capital Outlay                         | 9,126,567    | 1,101,314       | 0            | 0               | 0                | 673,421          | 0                | 0         | 506,532     | 6,644,100        | 0         | 201,200      | 0                  | 0            |
| Capital Projects                       | 1,733,145    | 0               | 0            | 0               | 0                | 0                | 1,733,145        | 0         | 0           | 0                | 0         | 0            | 0                  | 0            |
| Gas Purchases                          | 767,260      | <u>0</u>        | <u>0</u>     | <u>0</u>        | <u>0</u>         | <u>0</u>         | <u>0</u>         | <u>0</u>  | <u>0</u>    | 767,260          | <u>0</u>  | <u>0</u>     | <u>0</u>           | <u>0</u>     |
| TOTAL EXPENDITURES                     | 38,491,293   | 17,763,767      | 0            | 695,821         | 0                | 673,921          | 1,733,645        | 1,536,860 | 3,588,627   | 10,997,286       | 1,096,015 | 251,851      | 9,500              | 144,000      |
| Excess (deficiency) of Revenues,       |              |                 |              |                 |                  |                  |                  |           |             |                  |           |              |                    |              |
| Transfers & Appropriations             |              |                 |              |                 |                  |                  |                  |           |             |                  |           |              |                    |              |
| over Expenditures                      | (10,357,677) | (1,364,776)     | 6,019        | (411,708)       | 0                | (531,111)        | 1,321            | (23,250)  | (1,083,253) | (6,920,476)      | 0         | 0            | (8,970)            | (21,473)     |
| ENDING FUND BALANCE 2016               | 33,298,240   | 8,527,877       | 661,179      | 693,984         | 0                | 857,832          | 150,101          | 470,010   | 9,708,451   | 11,798,549       | 38,334    | 0            | 14,450             | 377,473      |
| Less Appropriations in 2017            | 0            | 0               | 0            | 0               | 0                | 0                | 0                | 0         | 0           | 0                | 0         | 0            | 0                  | 0            |
| Unappropriated Fund Balance 2016       | 33,298,240   | 8,527,877       | 661,179      | 693,984         | 0                | 857,832          | 150,101          | 470,010   | 9,708,451   | 11,798,549       | 38,334    | 0            | 14,450             | 377,473      |
| Excess (deficiency) of Revenues,       |              |                 |              |                 |                  |                  |                  |           |             |                  |           |              |                    |              |
| Transfers & Appropriations             |              |                 |              |                 |                  |                  |                  |           |             |                  |           |              |                    |              |
| over Expenditures                      | (10,357,677) | (1,364,776)     | 6,019        | (411,708)       | 0                | (531,111)        | 1,321            | (23,250)  | (1,083,253) | (6,920,476)      | 0         | 0            | (8,970)            | (21,473)     |
| Add Back Decrease in Bond Reserve      | 0            | 0               | 0            | 0               | 0                | 0                | 0                | 0         | 0           | 0                | 0         | 0            | 0                  | 0            |
| Add Back Capital Expenditures not      |              |                 |              |                 |                  |                  |                  |           |             |                  |           |              |                    |              |
| Flowing Through Income Statement       | 7,150,632    | 0               | 0            | 0               | 0                | 0                | 0                | 0         | 506,532     | 6,644,100        | 0         | 0            | 0                  | 0            |
| Add Back Depreciation on Contributed   |              |                 |              |                 |                  |                  |                  |           |             |                  |           |              |                    |              |
| Assets Not Flowing Through Income Stmt | 0            | 0               | 0            | 0               | 0                | 0                | 0                | 0         | 0           | 0                | 0         | 0            | 0                  | 0            |
| ENDING FUND BALANCE 2017               | 30,091,195   | 7,163,101       | 667,198      | 282,276         | 0                | 326,721          | 151,422          | 446,760   | 9,131,730   | 11,522,173       | 38,334    | 0            | 5,480              | 356,000      |