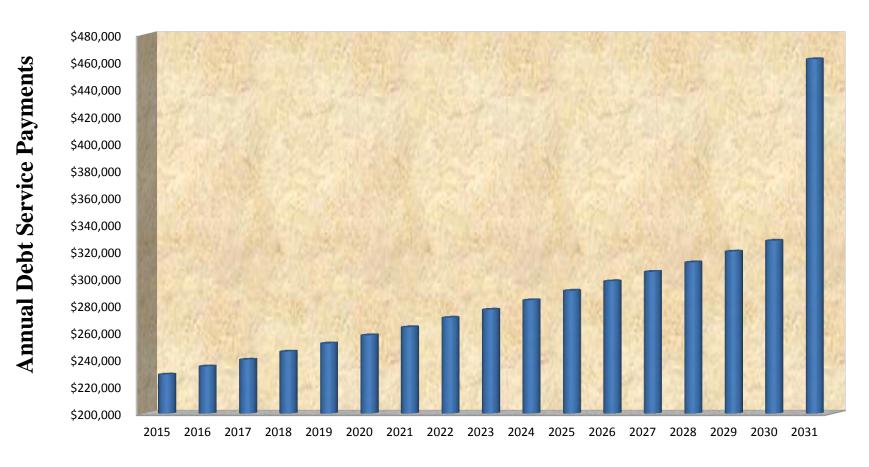

0,000     | 85.37%  |
| 2030        |       | \$ 328,00 | 00 \$ | 9,779    | \$<br>4,941   | \$  | 342,721   | \$ | 462,000     | 91.44%  |
| 2031        |       | \$ 462,00 | 00 \$ | 4,941    | \$<br>-       | \$  | 466,941   | \$ | -           | 100.00% |
|             | TOTAL | \$4,872,0 | 00 \$ | 669,842  | \$<br>599,853 | \$6 | 6,141,695 |    |             |         |

Maximum amount required in reserve fund for this bond issue is \$186,150.

As principal amount will be advanced as and to the extent needed, a final schedule will be prepared after last advance of principal.

#### Paying agent:

Department of Health & Hospitals
Office of Management & Finance
P. O. Box 61979
New Orleans, LA 70161-1979

Effective Interest Rate:

2.95%

# **Taxable Water Revenue Bond Amortization Chart**



Fiscal Year

City of Thibodaux, Louisiana

## BONDED INDEBTEDNESS AS OF DECEMBER 31, 2015

#### **TAXABLE UTILITIES REVENUE BONDS, SERIES 2013**

#### UTILITIES REVENUE SEWER SYSTEM IMPROVEMENTS, DEQ REVOLVING LOAN SERIES 2013

| Bond Year<br>Ending 9/1 |       | F   | Principal<br>3/1 |    | Interest<br>3/1 | ı  | Interest<br>9/1 | F   | Total<br>Payment | C  | Principal<br>Outstanding | Percent<br>Retired |
|-------------------------|-------|-----|------------------|----|-----------------|----|-----------------|-----|------------------|----|--------------------------|--------------------|
|                         |       |     | 0/ 1             |    | <i>0,</i> 1     |    | <b>07.</b>      | •   | uyont            |    | atotanung                | Romou              |
| 2015