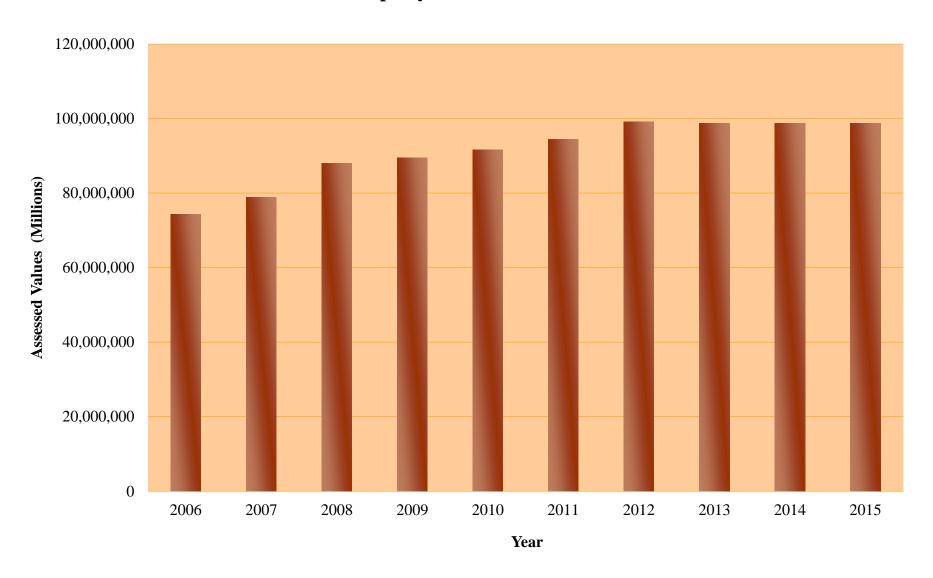

The Assessment Rolls show the taxable assessment of the corporation of the City of Thibodaux for the year of 2014 to be \$100,316,795.00.

The above ordinance having been submitted to a vote, the vote thereon was as follows: