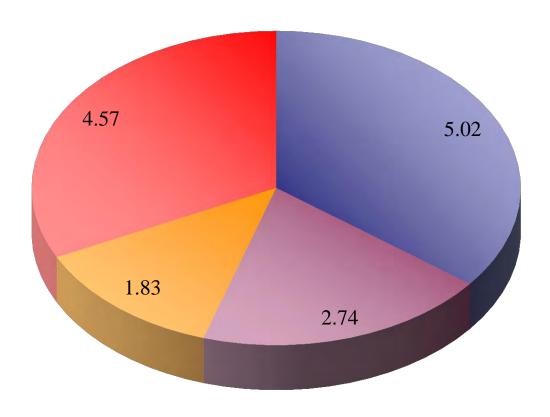

**BE IT FURTHER ORDAINED** that the adoption of the foregoing appropriations is exclusive of the 5.02 Mill General Alimony tax which is authorized to be levied under the law and also exclusive of the 2.74 Mill Street Maintenance tax, the 1.83 Mill Fire Department Maintenance tax and the 4.57 Mill Fire Department Maintenance Tax.