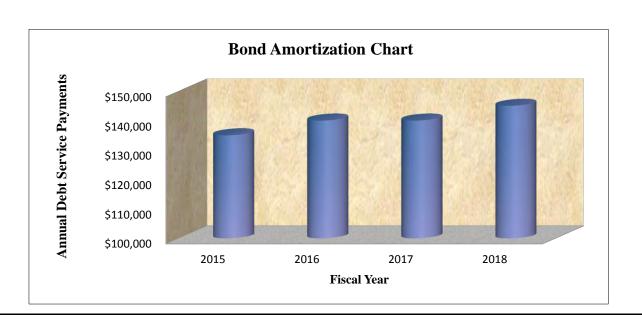

| 93.65%             |
| 2018                    |       | \$ | 145,000          | \$ | 1,776          | \$ | -              | \$ | 146,776          | \$<br>-                 | 100.00%            |
|                         |       |    |                  |    |                |    |                |    |                  |                         |                    |
|                         | TOTAL | \$ | 560,000          | \$ | 17,334         | \$ | 10,474         | \$ | 587,808          |                         |                    |

Maximum amount required in reserve fund for this bond issue is \$148,698.

#### Paying agent:

Department of Environmental Quality
Attn: Financial Services Division

P. O. Box 82281 Baton Rouge, LA 70884-2281 Effective Interest Rate: 2.45%



City of Thibodaux, Louisiana

## **BONDED INDEBTEDNESS AS OF DECEMBER 31, 2015**

#### **TAXABLE WATER REVENUE BONDS, SERIES 2010B**

#### UTILITIES REVENUE WATER SYSTEM IMPROVEMENTS, DHH REVOLVING LOAN

| Bond Year   |       | Principa  | al    | Interest | Interest      |     | Total     |    | Principal   | Percent |
|-------------|-------|-----------|-------|----------|---------------|-----|-----------|----|-------------|---------|
| Ending 12/1 |       | 6/1       |       | 6/1      | 12/1          | F   | Payment   | C  | outstanding | Retired |
|             |       |           |       |          |               |     |           |    |             |         |
| 2015        |       | \$ 229,00 | 00 \$ | 69,989   | \$<br>66,611  | \$  | 365,600   | \$ | 4,643,000   | 14.02%  |
| 20