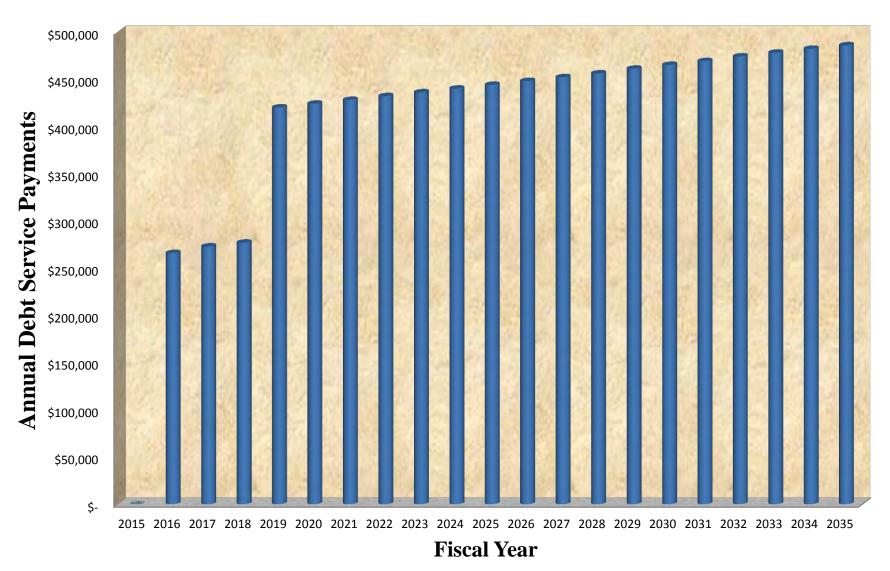

L | Φ.  | . 540 755        | Φ. | 004.400         | æ  | 045.000         | ውር  | 000 404          |    |                          |                    |
|                         | TOTAL | \$8 | 3,510,755        | \$ | 234,409         | \$ | 215,260         | \$6 | 3,960,424        |    |                          |                    |

 $\label{lem:maximum amount required in reserve fund for this bond issue is \$246,\!555.$ 

As principal amount will be advanced as and to the extent needed, a final schedule will be prepared after last advance of principal.

#### Paying agent:

Department of Environmental Quality
Attn: Financial Services Division
P. O. Box 82281
Baton Rouge, LA 70884-2281

Effective Interest Rate: 0.45%

# **Taxable Utilities Revenue Series 2013 Bond Amortization Chart**



#### City of Thibodaux, Louisiana

#### **BONDED INDEBTEDNESS AS OF DECEMBER 31, 2015**

#### 2015 BREAKDOWN OF DEBT SERVICE PAYMENTS

| Debt Service Series                                                |               |    | Interest<br>Payment 1 |    | Interest<br>Payment 2 |    | 2015 Total<br>Payment |    | Principal<br>Outstanding |  |
|--------------------------------------------------------------------|---------------|----|-----------------------|----|-----------------------|----|-----------------------|----|--------------------------|--|
|                                                                    |               |    |                       |    |                       |    |                       |    |                          |  |
| UTILITIES REVENUE SEWER SYSTEM IMP