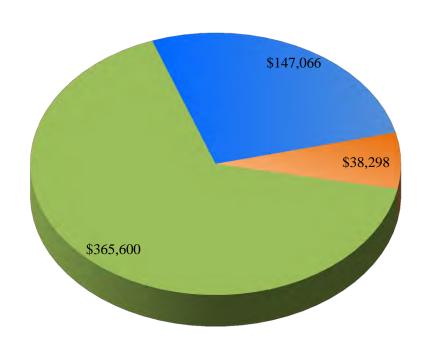

OVEMENTS SERIES 2013, DEQ LOAN  | \$<br>-       | \$ | 19,149                | \$ | 19,149                | \$ | 38,298                | \$ | 8,510,755                |  |
| UTILITIES REVENUE WATER SYSTEM IMPROVEMENTS SERIES 2010B, DHH LOAN | \$<br>229,000 | \$ | 69,989                | \$ | 66,611                | \$ | 365,600               | \$ | 4,643,000                |  |
|                                                                    |               |    |                       |    |                       |    |                       |    |                          |  |
| TOTAL                                                              | \$<br>364 000 | \$ | 95 998                | \$ | 90 966                | \$ | 550 964               | \$ | 13 578 755               |  |



- UTILITIES REVENUE SEWER SYSTEM IMPROVEMENTS SERIES 1997, DEQ LOAN
- UTILITIES REVENUE SEWER SYSTEM IMPROVEMENTS SERIES 2013, DEQ LOAN
- UTILITIES REVENUE WATER SYSTEM IMPROVEMENTS SERIES 2010B, DHH LOAN

# City of Thibodaux, Louisiana

# PROPERTY TAX SUMMARY

# ASSESSED VALUATION AND GROWTH

| Fiscal | Assessed   | Amount      | Percent  |
|--------|------------|-------------|----------|
| Year   | Valuation  | Increase    | Increase |
|        |            |             |          |
| 1997   | 44,026,110 | \$2,939,880 | 7.16%    |
| 1998   | 45,244,460 | \$1,218,350 | 2.77%    |
| 1999   | 50,271,490 | \$5,027,030 | 11.11%   |
| 2000   | 54,696,980 | \$4,425,490 | 8.80%    |
| 2001   | 57,593,960 | \$2,896,980 | 5.30%    |
| 2002   | 59,855,210 | \$2,261,250 | 3.93%    |
| 2003   | 60