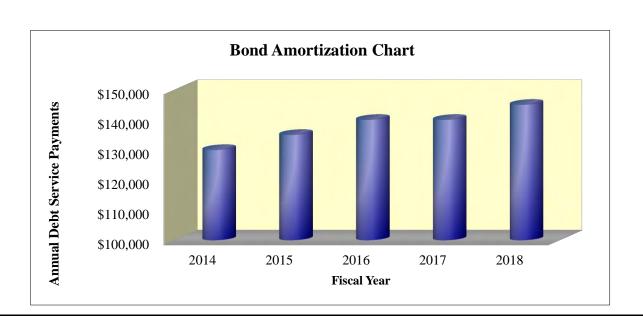

# DEBT SERVICE FUND

| Revenue:                                     |   |
|----------------------------------------------|---|
| Revenue:  Ad Valorem Taxes                   | 0 |
| Interest Income                              | 0 |
|                                              |   |
| TOTAL                                        | 0 |
|                                              |   |
| Transfers:                                   |   |
| From General Fund                            | 0 |
| From (to) Sales Tax Fund                     | 0 |
|                                              |   |
| TOTAL                                        | 0 |
|                                              |   |
| Appropriations from 2013 Fund Balance        | 0 |
| Appropriations from 2010 Fund Balance        | Ü |
|                                              |   |
| Total Revenue, Transfers and Appropriations  | 0 |
|                                              |   |
| Budgeted Debt Service Payments:              |   |
| Principal payments                           | 0 |
| Interest payments                            | 0 |
| Paying agent fees                            | 0 |
|                                              |   |
| TOTAL                                        | 0 |
|                                              |   |
| Budgeted Increase (Decrease) in Fund Balance | 0 |
| -                                            |   |
|                                              |   |
| Unappropriated Portion of 2013 Fund Balance  | 0 |
|                                              |   |
| 2014 ENDING FUND BALANCE                     | 0 |