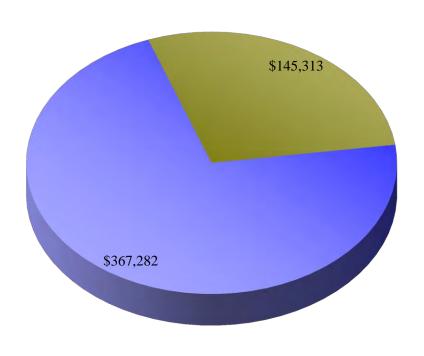

# DEBT SERVICE FUND

| Revenue:                                     |   |
|----------------------------------------------|---|
| Revenue:  Ad Valorem Taxes                   | 0 |
| Interest Income                              | 0 |
|                                              |   |
| TOTAL                                        | 0 |
|                                              |   |
| Transfers:                                   |   |
| From General Fund                            | 0 |
| From (to) Sales Tax Fund                     | 0 |
|                                              |   |
| TOTAL                                        | 0 |
|                                              |   |
| Appropriations from 2013 Fund Balance        | 0 |
| Appropriations from 2010 Fund Balance        | Ü |
|                                              |   |
| Total Revenue, Transfers and Appropriations  | 0 |
|                                              |   |
| Budgeted Debt Service Payments:              |   |
| Principal payments                           | 0 |
| Interest payments                            | 0 |
| Paying agent fees                            | 0 |
|                                              |   |
| TOTAL                                        | 0 |
|                                              |   |
| Budgeted Increase (Decrease) in Fund Balance | 0 |
| -                                            |   |
|                                              |   |
| Unappropriated Portion of 2013 Fund Balance  | 0 |
|                                              |   |
| 2014 ENDING FUND BALANCE                     | 0 |