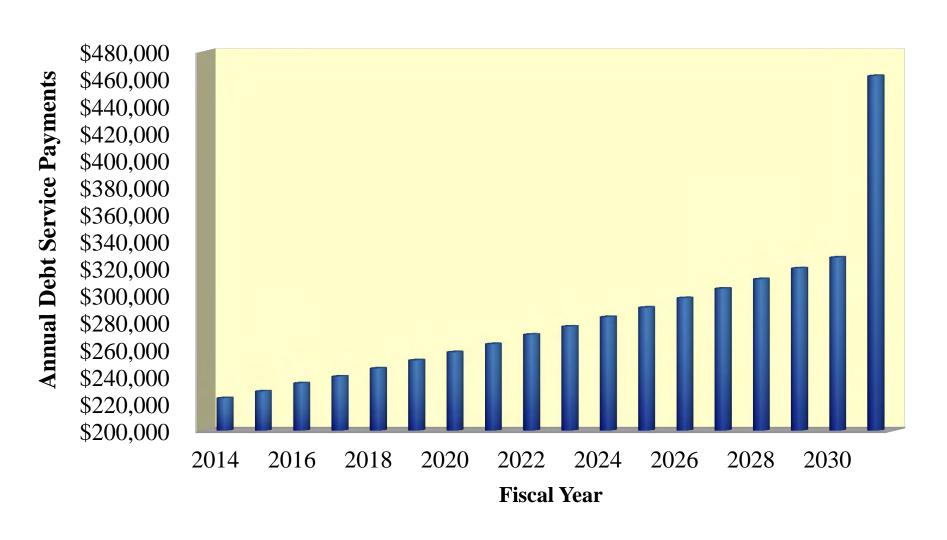

# DEBT SERVICE FUND

| Revenue:                                     |   |
|----------------------------------------------|---|
| Revenue:  Ad Valorem Taxes                   | 0 |
| Interest Income                              | 0 |
|                                              |   |
| TOTAL                                        | 0 |
|                                              |   |
| Transfers:                                   |   |
| From General Fund                            | 0 |
| From (to) Sales Tax Fund                     | 0 |
|                                              |   |
| TOTAL                                        | 0 |
|                                              |   |
| Appropriations from 2013 Fund Balance        | 0 |
| Appropriations from 2010 Fund Balance        | Ü |
|                                              |   |
| Total Revenue, Transfers and Appropriations  | 0 |
|                                              |   |
| Budgeted Debt Service Payments:              |   |
| Principal payments                           | 0 |
| Interest payments                            | 0 |
| Paying agent fees                            | 0 |
|                                              |   |
| TOTAL                                        | 0 |
|                                              |   |
| Budgeted Increase (Decrease) in Fund Balance | 0 |
| -                                            |   |
|                                              |   |
| Unappropriated Portion of 2013 Fund Balance  | 0 |
|                                              |   |
| 2014 ENDING FUND BALANCE                     | 0 |